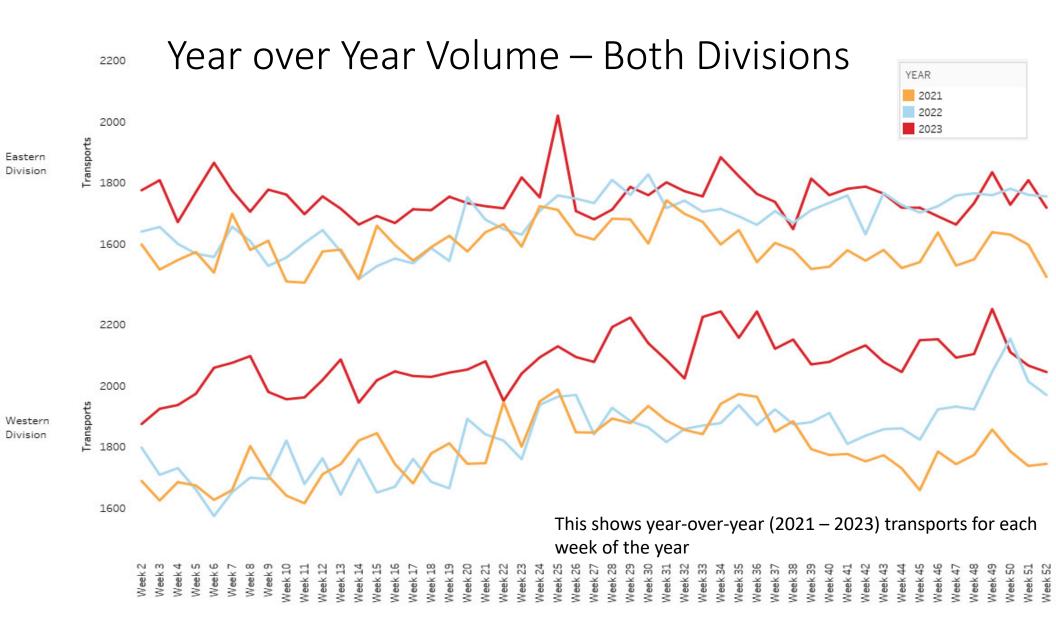

# Operational Compliance Report December 2023

Johna Easley
President & CEO



## **November 2023 Compliance Summary – Combined**

|                 | Priority 1   | Priority 2 | Priority 3 | Priority 4 |
|-----------------|--------------|------------|------------|------------|
| East Ben. Total | 91%          | 95%        | 92%        | 100%       |
| East NB Total   | Priority 1&2 | 78%        | 100%       | N/A        |
| West Ben. Total | 84%          | 93%        | 91%        | 100%       |
| West NB Total   | 78%          | 86%        | 86%        | 100%       |





#### Eastern Division Priority 1 Late Calls December 2023







#### Western Division Priority 1 Late Calls December 2023











#### **EMT Headcount Over Time**





Month

### Headcount Dashboard



|         |                | FT Goal | Full Time | PT | Headcount Percent | Last Goal | Percent Increase |
|---------|----------------|---------|-----------|----|-------------------|-----------|------------------|
| EAST    | 911 - EMT      | 105     | 118       | 4  | 114%              | 89        | 17%              |
|         | Communications | 26      | 18        | 0  | 69%               | 26        | NC               |
|         | IFT - EMT      | 16      | 5         | 1  | 34%               | 16        | NC               |
|         | Logistics      | 22      | 23        | 0  | 105%              | 22        | NC               |
|         | Paramedic      | 92      | 54        | 12 | 65%               | 75