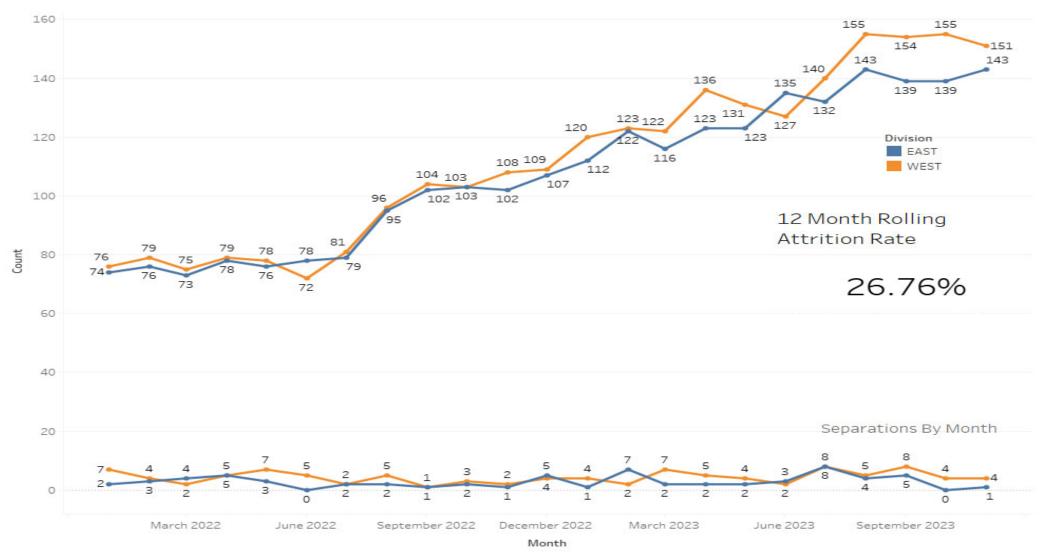

#### **EMT Headcount Over Time**

Month

### Headcount Dashboard

|         |                | FT Goal | Full Time | PT | Headcount Percent | Last Goal | Percent Increase |
|---------|----------------|---------|-----------|----|-------------------|-----------|------------------|
| EAST    | 911 - EMT      | 105     | 118       | 4  | 114%              | 89        | 17%              |
|         | Communications | 26      | 18        | 0  | 69%               | 26        | NC               |
|         | IFT - EMT      | 16      | 5         | 1  | 34%               | 16        | NC               |
|         | Logistics      | 22      | 23        | 0  | 105%              | 22        | NC               |
|         | Paramedic      | 92      | 54        | 12 | 65%               | 75        | 22%              |
|         | Total          | 261     | 218       | 17 | 87%               | 228       | 14%              |
| WEST    | 911 - EMT      | 121     | 130       | 18 | 115%              | 98        | 23%              |
|         | Communications | 26      | 16        | 1  | 63%               | 26        | NC               |
|         | IFT - EMT      | 16      | 3         | 1  | 22%               | 20        | -20%             |
|         | Logistics      | 22      | 19        | 6  | 100%              | 22        | NC               |
|         | Paramedic      | 108     | 58        | 8  | 57%               | 80        | 35%              |
|         | Total          | 293     | 226       | 34 | 83%               | 246       | 19%              |
| Grand T | otal           | 554     | 444       | 51 | 85%               | 474       | 16%              |