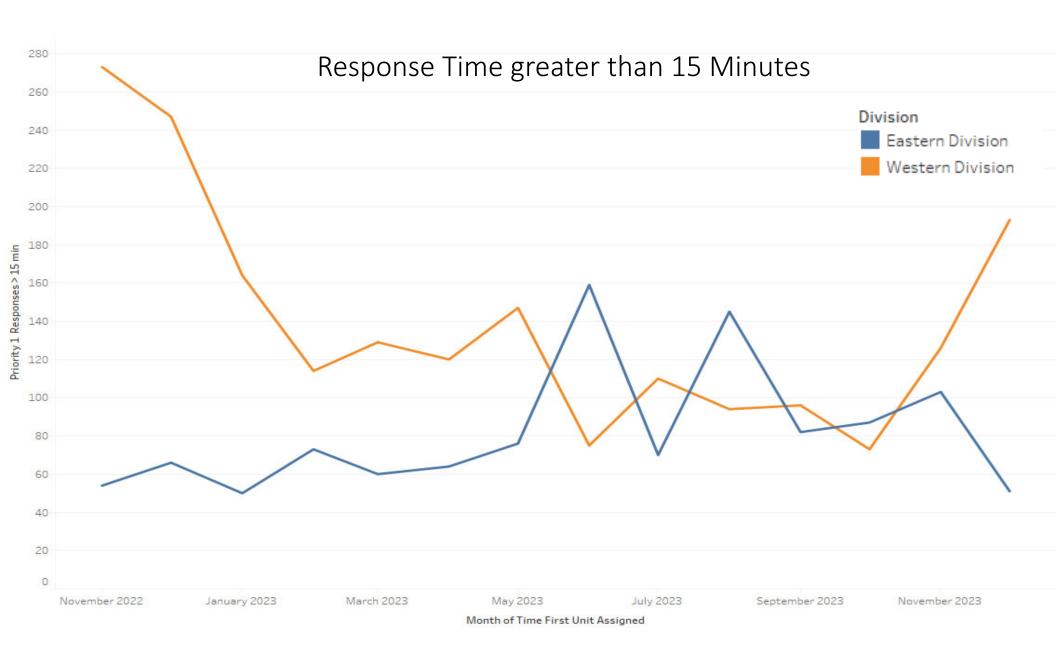

#### Eastern Division Priority 1 Late Calls December 2023

#### Western Division Priority 1 Late Calls December 2023