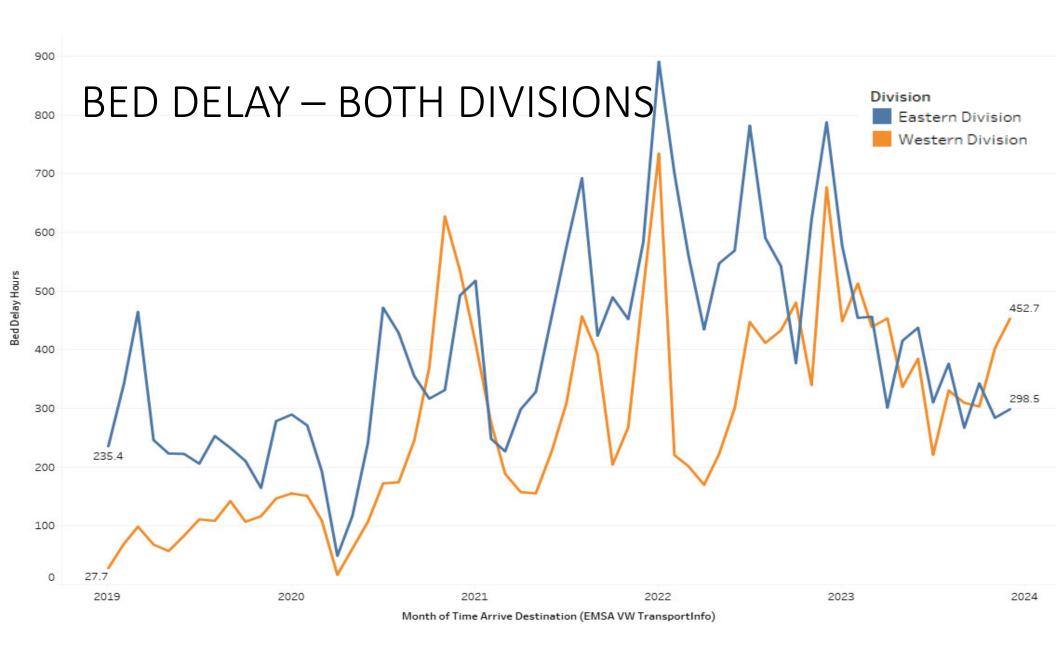

# Operational Compliance Report December 2023

Johna Easley
President & CEO



## **November 2023 Compliance Summary – Combined**

|                 | Priority 1   | Priority 2 | Priority 3 | Priority 4 |
|-----------------|--------------|------------|------------|------------|
| East Ben. Total | 91%          | 95%        | 92%        | 100%       |
| East NB Total   | Priority 1&2 | 78%        | 100%       | N/A        |
| West Ben. Total | 84%          | 93%        | 91%        | 100%       |
| West NB Total   | 78%          | 86%        | 86%        | 100%       |





#### Eastern Division Priority 1 Late Calls December 2023







#### Western Division Priority 1 Late Calls December 2023











#### **EMT Headcount Over Time**





Month

### Headcount Dashboard



|         |                | FT Goal | Full Time | PT | Headcount Percent | Last Goal | Percent Increase |
|---------|----------------|---------|-----------|----|-------------------|-----------|------------------|
| EAST    | 911 - EMT      | 105     | 118       | 4  | 114%              | 89        | 17%              |
|         | Communications | 26      | 18        | 0  | 69%               | 26        | NC               |
|         | IFT - EMT      | 16      | 5         | 1  | 34%               | 16        | NC               |
|         | Logistics      | 22      | 23        | 0  | 105%              | 22        | NC               |
|         | Paramedic      | 92      | 54        | 12 | 65%               | 75