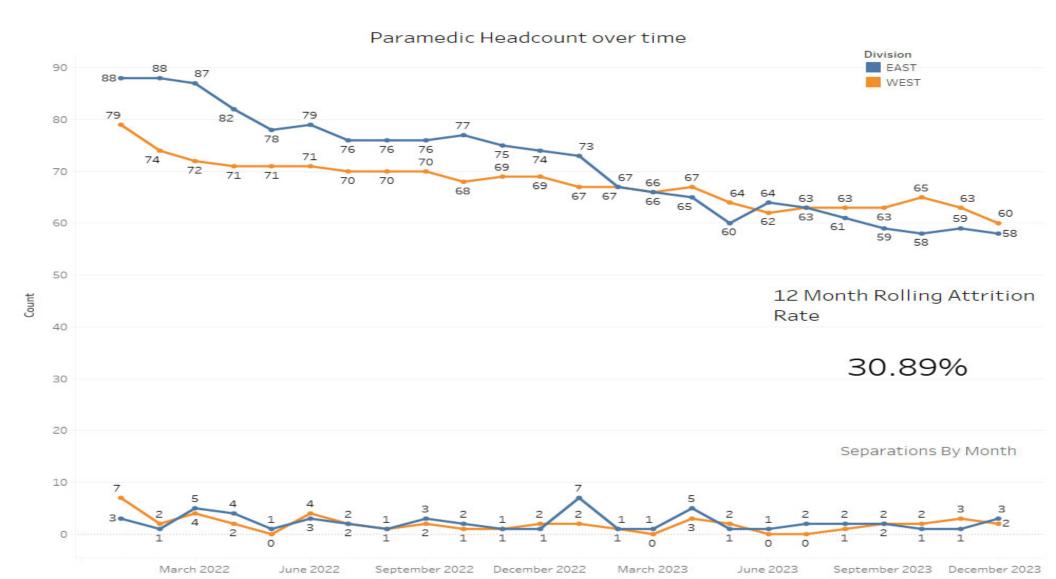

# Operational Compliance Report December 2023

Johna Easley
President & CEO



## **November 2023 Compliance Summary – Combined**

|                 | Priority 1   | Priority 2 | Priority 3 | Priority 4 |
|-----------------|--------------|------------|------------|------------|
| East Ben. Total | 91%          | 95%        | 92%        | 100%       |
| East NB Total   | Priority 1&2 | 78%        | 100%       | N/A        |
| West Ben. Total | 84%          | 93%        | 91%        | 100%       |
| West NB Total   | 78%          | 86%        | 86%        | 100%       |





#### Eastern Division Priority 1 Late Calls December 2023







#### Western Division Priority 1 Late Calls December 2023











#### **EMT Headcount Over Time**





Month

### Headcount Dashboard



|         |                | FT Goal | Full Time | PT | Headcount Percent | Last Goal | Percent Increase |
|---------|----------------|---------|-----------|----|-------------------|-----------|------------------|
| EAST    | 911 - EMT      | 105     | 118       | 4  | 114%              | 89        | 17%              |
|         | Communications | 26      | 18        | 0  | 69%               | 26        | NC               |
|         | IFT - EMT      | 16      | 5         | 1  | 34%               | 16        | NC               |
|         | Logistics      | 22      | 23        | 0  | 105%              | 22        | NC               |
|         | Paramedic      | 92      | 54        | 12 | 65%               | 75        | 22%              |
|         | Tot