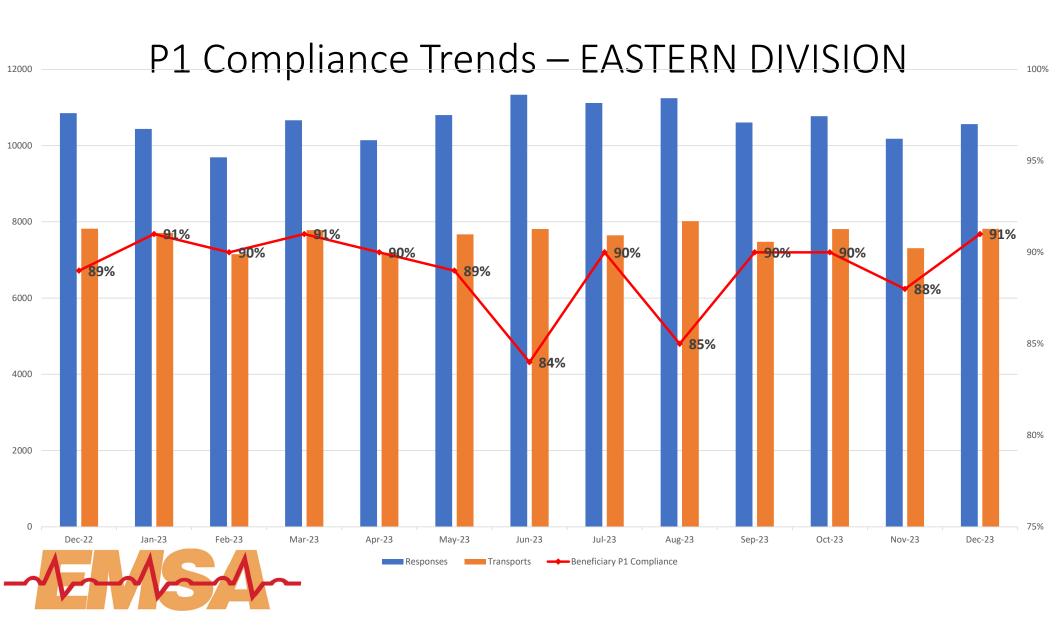

## **November 2023 Compliance Summary – Combined**

|                 | Priority 1   | Priority 2 | Priority 3 | Priority 4 |
|-----------------|--------------|------------|------------|------------|
| East Ben. Total | 91%          | 95%        | 92%        | 100%       |
| East NB Total   | Priority 1&2 | 78%        | 100%       | N/A        |
| West Ben. Total | 84%          | 93%        | 91%        | 100%       |
| West NB Total   | 78%          | 86%        | 86%        | 100%       |