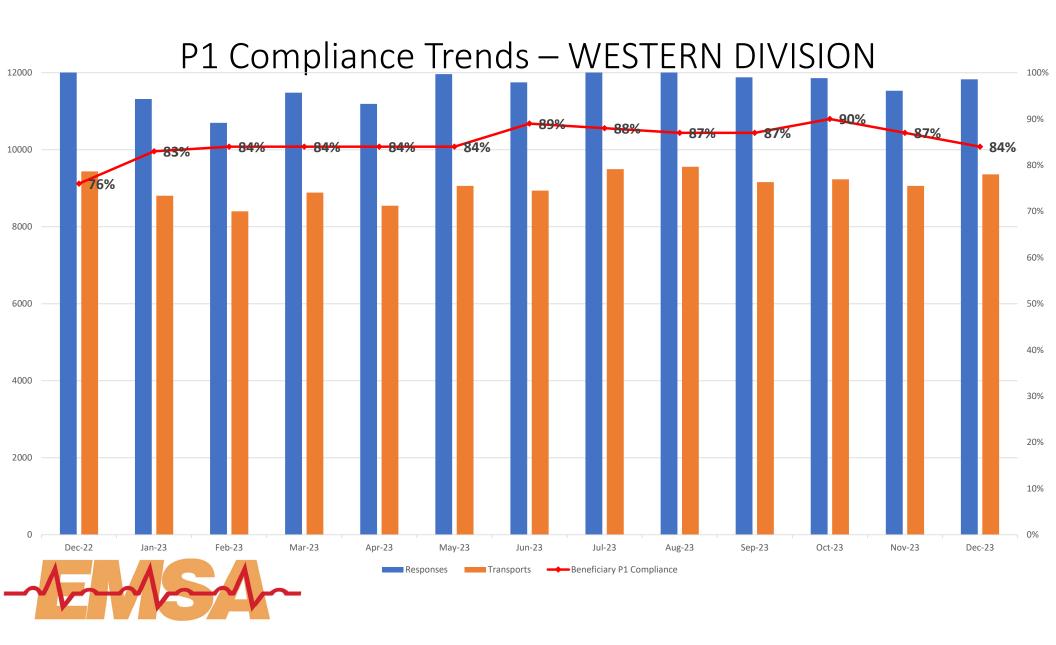

## **November 2023 Compliance Summary – Combined**

|                 | Priority 1   | Priority 2 | Priority 3 | Priority 4 |
|-----------------|--------------|------------|------------|------------|
| East Ben. Total | 91%          | 95%        | 92%        | 100%       |
| East NB Total   | Priority 1&2 | 78%        | 100%       | N/A        |
| West Ben. Total | 84%          | 93%        | 91%        | 100%       |
| West NB Total   | 78%          | 86%        | 86%        | 100%       |