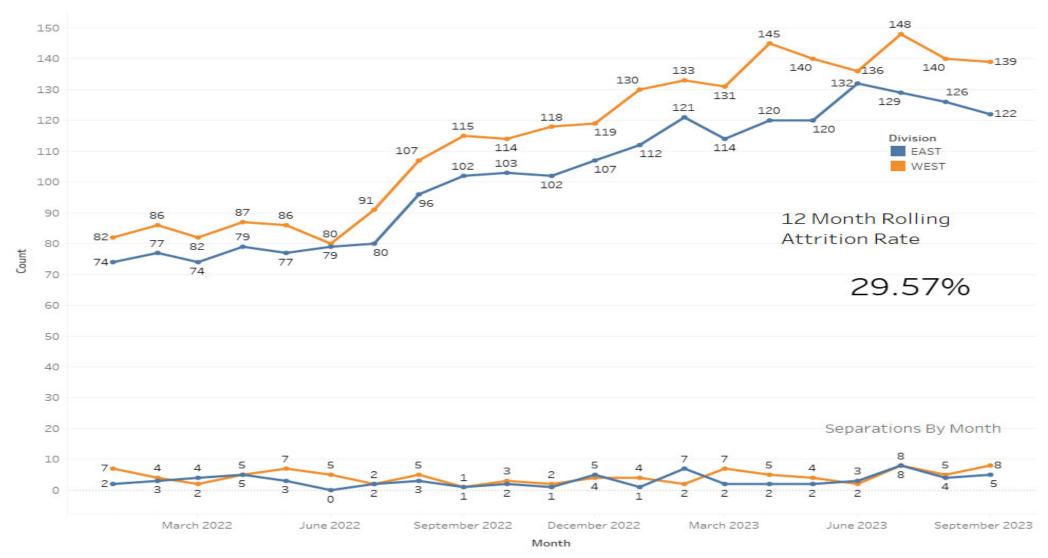

r 2023

Johna Easley
President & CEO



## **September 2023 Compliance Summary – Combined**

|                 | Priority 1   | Priority 2 | Priority 3 | Priority 4 |
|-----------------|--------------|------------|------------|------------|
| East Ben. Total | 90%          | 93%        | 81%        | 87% (16/2) |
| East NB Total   | Priority 1&2 | 75%        | 100%       | N/A        |
| West Ben. Total | 87%          | 96%        | 88%        | 66% (15/5) |
| West NB Total   | 82%          | 90%        | 88%        | 100%       |



## P1 Compliance Trends – EASTERN DIVISION



#### Eastern Division Priority 1 Late Calls September 2023





## P1 Compliance Trends – WESTERN DIVISION



#### Western Division Priority 1 Late Calls September 2023











#### **EMT Headcount Over Time**





### Headcount Dashboard



|         |                | FT Goal | Full Time | PT | Headcount Percent |
|---------|----------------|---------|-----------|----|-------------------|
| EAST    | 911 - EMT      | 89      | 104       | 4  | 119%              |
|         | Communications | 26      | 20        | 0  | 77%               |
|         | IFT - EMT      | 16      | 5         | 2  | 38%               |
|         | Logistics      | 22      | 24        | 0  | 109%              |
|         | Paramedic      | 75      | 60        | 12 | 88%               |
|         | Total          | 228     | 213       | 18 | 97%               |
| WEST    | 911 - EMT      | 98      | 113       | 22 | 127%              |
|         | Communications | 26      | 16        | 1  | 63%               |
|