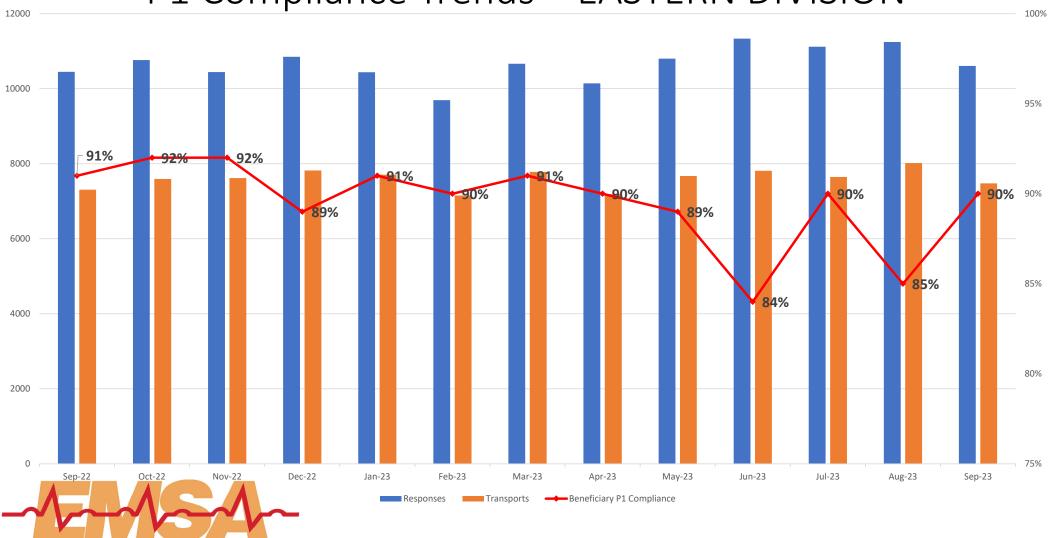

# Operational Compliance Report September 2023

Johna Easley
President & CEO



## **September 2023 Compliance Summary – Combined**

|                 | Priority 1   | Priority 2 | Priority 3 | Priority 4 |
|-----------------|--------------|------------|------------|------------|
| East Ben. Total | 90%          | 93%        | 81%        | 87% (16/2) |
| East NB Total   | Priority 1&2 | 75%        | 100%       | N/A        |
| West Ben. Total | 87%          | 96%        | 88%        | 66% (15/5) |
| West NB Total   | 82%          | 90%        | 88%        | 100%       |



## P1 Compliance Trends – EASTERN DIVISION



#### Eastern Division Priority 1 Late Calls September 2023





## P1 Compliance Trends – WESTERN DIVISION



#### Western Division Priority 1 Late Calls September 2023











#### **EMT Headcount Over Time**





### Headcount Dashboard



|         |                | FT Goal | Full Time | PT | Headcount Percent |
|---------|----------------|---------|-----------|----|-------------------|
| EAST    | 911 - EMT      | 89      | 104       | 4  | 119%              |
|         | Communications | 26      | 20        | 0  | 77%               |
|         | IFT - EMT      | 16      | 5         | 2  | 38%               |
|         | Logistics      | 22      | 24        | 0  | 109%              |
|         | Paramedic      | 75      | 60        | 12 | 88%               |
|         | Total