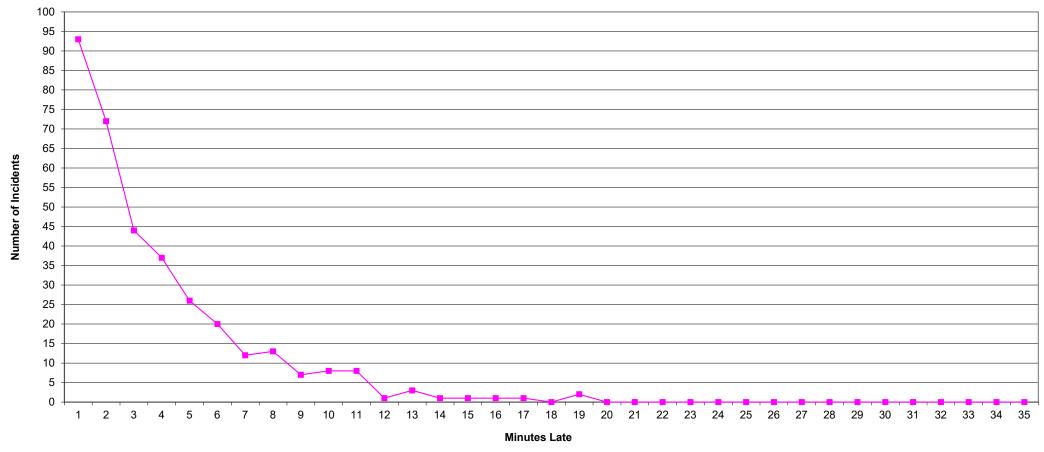

# Operational Compliance Report September 2023

Johna Easley
President & CEO



## **September 2023 Compliance Summary – Combined**

|                 | Priority 1   | Priority 2 | Priority 3 | Priority 4 |
|-----------------|--------------|------------|------------|------------|
| East Ben. Total | 90%          | 93%        | 81%        | 87% (16/2) |
| East NB Total   | Priority 1&2 | 75%        | 100%       | N/A        |
| West Ben. Total | 87%          | 96%        | 88%        | 66% (15/5) |
| West NB Total   | 82%          | 90%        | 88%        | 100%       |



## P1 Compliance Trends – EASTERN DIVISION



#### Eastern Division Priority 1 Late Calls September 2023





## P1 Compliance Trends – WESTERN DIVISION



#### Western Division Priority 1 Late Calls September 2023











#### **EMT Headcount Over Time**





### Headcount Dashboard



|         |                | FT Goal | Full Time | PT | Headcount Percent |
|---------|----------------|---------|-----------|----|-------------------|
| EAST    | 911 - EMT      | 89      | 104       | 4  | 119%              |
|         | Communications | 26      | 20        | 0  | 77%               |
|         | IFT - EMT      | 16      | 5         | 2  | 38%               |
|         | Logistics      | 22      | 24        | 0  | 109%              |
|         | Paramedic      | 75      | 60        | 12 | 88%               |
|         | Total          | 228     | 213       | 18 | 97%               |
| WEST    | 911 - EMT      | 98      | 113       | 22 | 127%              |
|         | Communications | 26      | 16