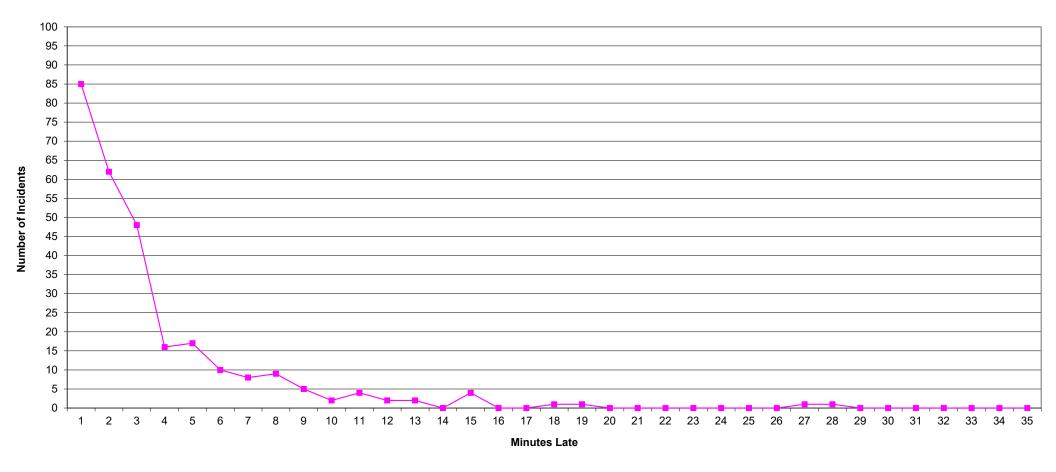

# Operational Compliance Report September 2023

Johna Easley
President & CEO



## **September 2023 Compliance Summary – Combined**

|                 | Priority 1   | Priority 2 | Priority 3 | Priority 4 |
|-----------------|--------------|------------|------------|------------|
| East Ben. Total | 90%          | 93%        | 81%        | 87% (16/2) |
| East NB Total   | Priority 1&2 | 75%        | 100%       | N/A        |
| West Ben. Total | 87%          | 96%        | 88%        | 66% (15/5) |
| West NB Total   | 82%          | 90%        | 88%        | 100%       |



## P1 Compliance Trends – EASTERN DIVISION



#### Eastern Division Priority 1 Late Calls September 2023





## P1 Compliance Trends – WESTERN DIVISION



#### Western Division Priority 1 Late Calls September 2023











#### **EMT Headcount Over Time**





### Headcount Dashboard



|         |                | FT Goal | Full Time | PT | Headcount Percent |
|---------|----------------|---------|-----------|----|-------------------|
| EAST    | 911 - EMT      | 89      | 104       | 4  | 119%              |
|         | Communications | 26      | 20        | 0  | 77%               |
|         | IFT - EMT      | 16      | 5         | 2  | 38%               |
|         | Logistics      | 22      | 24        | 0  | 109%              |
|         | Paramedic      | 75      | 60        | 12 | 88%               |
|         | Total          | 228     | 213       | 18 | 97%               |
| WEST