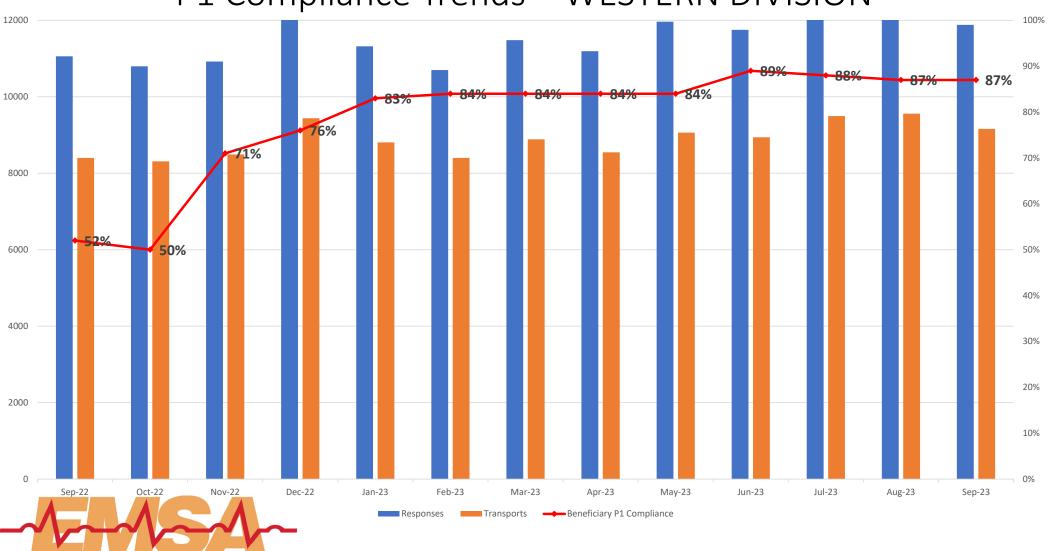

# Operational Compliance Report September 2023

Johna Easley
President & CEO



## **September 2023 Compliance Summary – Combined**

|                 | Priority 1   | Priority 2 | Priority 3 | Priority 4 |
|-----------------|--------------|------------|------------|------------|
| East Ben. Total | 90%          | 93%        | 81%        | 87% (16/2) |
| East NB Total   | Priority 1&2 | 75%        | 100%       | N/A        |
| West Ben. Total | 87%          | 96%        | 88%        | 66% (15/5) |
| West NB Total   | 82%          | 90%        | 88%        | 100%       |



## P1 Compliance Trends – EASTERN DIVISION



#### Eastern Division Priority 1 Late Calls September 2023





## P1 Compliance Trends – WESTERN DIVISION



#### Western Division Priority 1 Late Calls September 2023











#### **EMT Headcount Over Time**





### Headcount Dashboard



|         |                | FT Goal | Full Time | PT | Headcount Percent |
|---------|----------------|---------|-----------|----|-------------------|
| EAST    | 911 - EMT      | 89      | 104       | 4  | 119%              |
|         | Communications | 26      | 20        | 0  | 77%               |
|         | IFT - EMT      | 16      | 5         | 2  | 38%               |
|         | Logistics      | 22      | 24        | 0  | 109%              |
|         | Paramedic      | 75      | 60        | 12 | 88%               |
|         | Total          | 228     | 213       | 18 | 97%               |
| WEST    | 911 - EMT      | 98      | 113       | 22 |