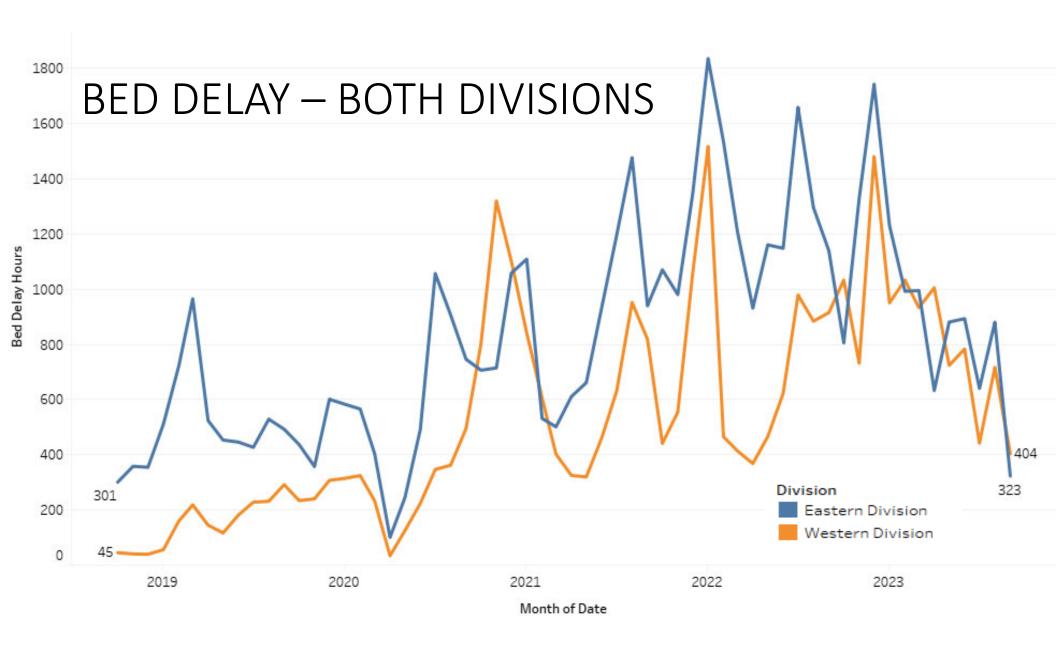

Operational Compliance Report September 2023

Johna Easley
President & CEO



## **September 2023 Compliance Summary – Combined**

|                 | Priority 1   | Priority 2 | Priority 3 | Priority 4 |
|-----------------|--------------|------------|------------|------------|
| East Ben. Total | 90%          | 93%        | 81%        | 87% (16/2) |
| East NB Total   | Priority 1&2 | 75%        | 100%       | N/A        |
| West Ben. Total | 87%          | 96%        | 88%        | 66% (15/5) |
| West NB Total   | 82%          | 90%        | 88%        | 100%       |



## P1 Compliance Trends – EASTERN DIVISION



#### Eastern Division Priority 1 Late Calls September 2023





## P1 Compliance Trends – WESTERN DIVISION



#### Western Division Priority 1 Late Calls September 2023











#### **EMT Headcount Over Time**





### Headcount Dashboard



|         |                | FT Goal | Full Time | PT | Headcount Percent |
|---------|----------------|---------|-----------|----|-------------------|
| EAST    | 911 - EMT      | 89      | 104       | 4  | 119%              |
|         | Communications | 26      | 20        | 0  | 77%               |
|         | IFT - EMT      | 16      | 5         | 2  | 38%               |
|         | Logistics      | 22      | 24        | 0  | 109%              |
|         | Paramedic      | 75      | 60        | 12 | 88%               |
|         | Total          | 228     | 213       | 18 | 97%               |
| WEST    | 911 - EMT      | 98      | 113       | 22 | 127%              |
|         | Communications | 26      | 16