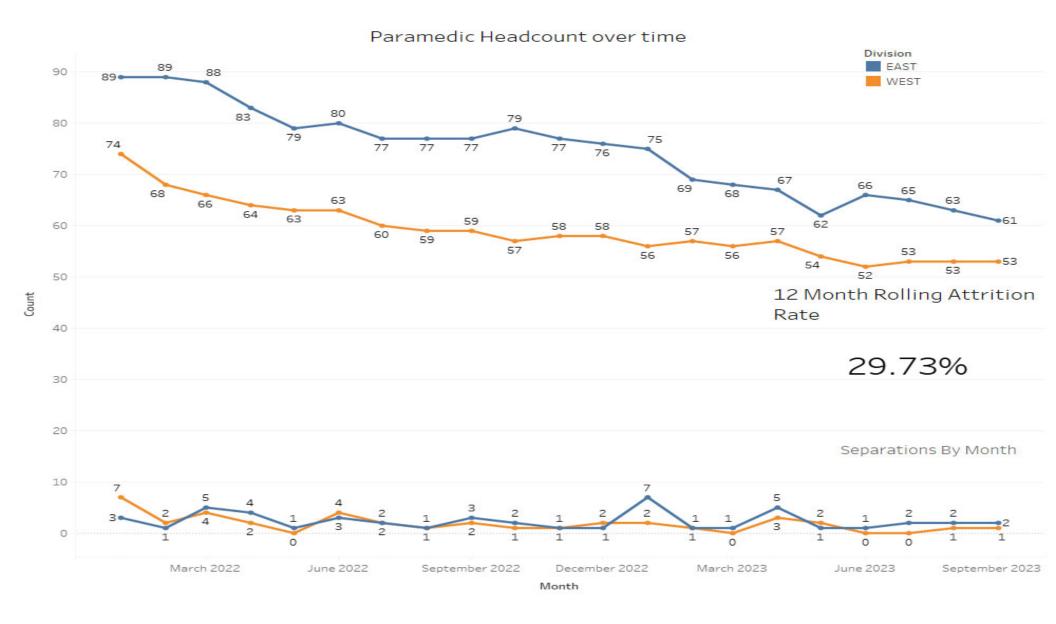

2023

Johna Easley
President & CEO



## **September 2023 Compliance Summary – Combined**

|                 | Priority 1   | Priority 2 | Priority 3 | Priority 4 |
|-----------------|--------------|------------|------------|------------|
| East Ben. Total | 90%          | 93%        | 81%        | 87% (16/2) |
| East NB Total   | Priority 1&2 | 75%        | 100%       | N/A        |
| West Ben. Total | 87%          | 96%        | 88%        | 66% (15/5) |
| West NB Total   | 82%          | 90%        | 88%        | 100%       |



## P1 Compliance Trends – EASTERN DIVISION



#### Eastern Division Priority 1 Late Calls September 2023





## P1 Compliance Trends – WESTERN DIVISION



#### Western Division Priority 1 Late Calls September 2023











#### **EMT Headcount Over Time**





### Headcount Dashboard



|         |                | FT Goal | Full Time | PT | Headcount Percent |
|---------|----------------|---------|-----------|----|-------------------|
| EAST    | 911 - EMT      | 89      | 104       | 4  | 119%              |
|         | Communications | 26      | 20        | 0  | 77%               |
|         | IFT - EMT      | 16      | 5         | 2  | 38%               |
|         | Logistics      | 22      | 24        | 0  | 109%              |
|         | Paramedic      | 75      | 60        | 12 | 88%               |
|         | Total          | 228     | 213       | 18 | 97%               |
| WEST    | 911 - EMT      | 98      | 113       | 22 | 127%              |
|         | Communications | 26      | 16        | 1  | 63%               |
|         |