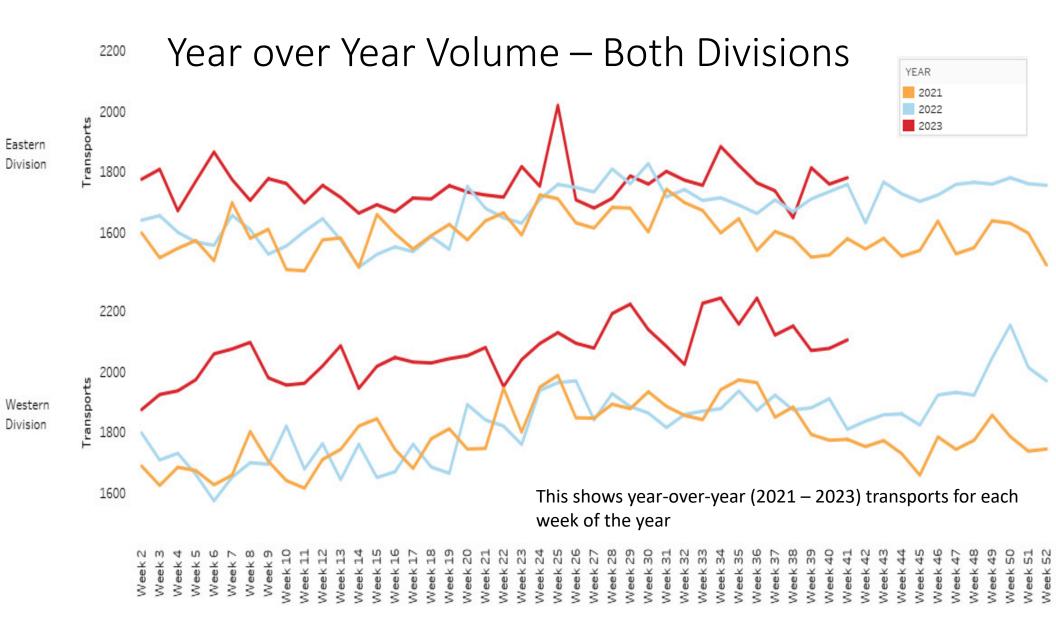

erational Compliance Report September 2023

Johna Easley
President & CEO



## **September 2023 Compliance Summary – Combined**

|                 | Priority 1   | Priority 2 | Priority 3 | Priority 4 |
|-----------------|--------------|------------|------------|------------|
| East Ben. Total | 90%          | 93%        | 81%        | 87% (16/2) |
| East NB Total   | Priority 1&2 | 75%        | 100%       | N/A        |
| West Ben. Total | 87%          | 96%        | 88%        | 66% (15/5) |
| West NB Total   | 82%          | 90%        | 88%        | 100%       |



## P1 Compliance Trends – EASTERN DIVISION



#### Eastern Division Priority 1 Late Calls September 2023





## P1 Compliance Trends – WESTERN DIVISION



#### Western Division Priority 1 Late Calls September 2023











#### **EMT Headcount Over Time**





### Headcount Dashboard



|         |                | FT Goal | Full Time | PT | Headcount Percent |
|---------|----------------|---------|-----------|----|-------------------|
| EAST    | 911 - EMT      | 89      | 104       | 4  | 119%              |
|         | Communications | 26      | 20        | 0  | 77%               |
|         | IFT - EMT      | 16      | 5         | 2  | 38%               |
|         | Logistics      | 22      | 24        | 0  | 109%              |
|         | Paramedic      | 75      | 60        | 12 | 88%               |
|         | Total          | 228     | 213       | 18 | 97%               |
| WEST    | 911 - EMT      | 98      | 113       | 22 | 127%              |
|         | Communications | 26      | 16