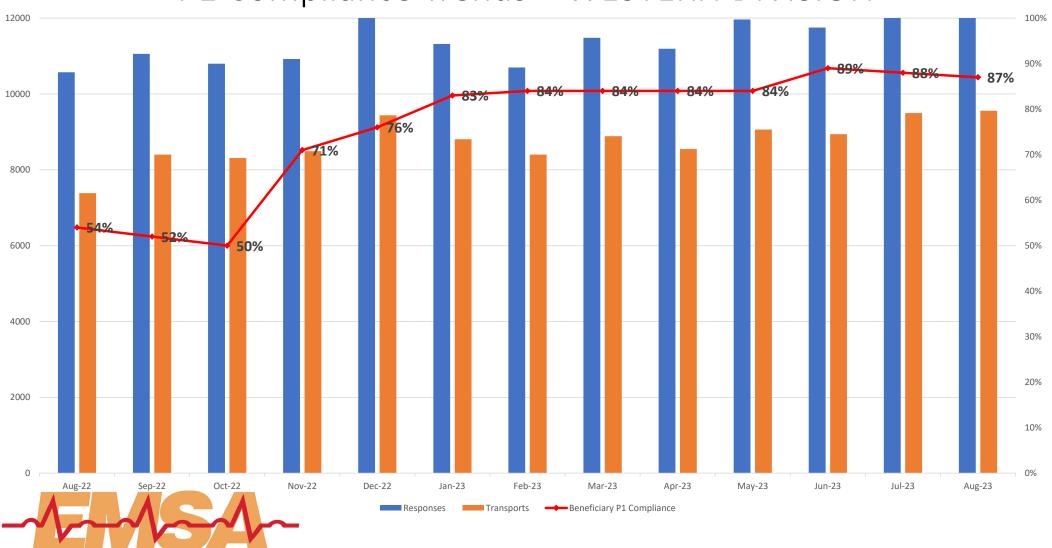

# Operational Compliance Report August 2023

Johna Easley
President & CEO



## **August 2023 Compliance Summary – Combined**

|                 | Priority 1   | Priority 2 | Priority 3 | Priority 4 |
|-----------------|--------------|------------|------------|------------|
| East Ben. Total | 85%          | 88%        | 75%        | 100%       |
| East NB Total   | Priority 1&2 | 67%        | N/A        | N/A        |
| West Ben. Total | 87%          | 96%        | 84%        | 100%       |
| West NB Total   | 82%          | 93%        | 85%        | 100%       |



## P1 Compliance Trends – EASTERN DIVISION



#### Eastern Division Priority 1 Late Calls August 2023





## P1 Compliance Trends – WESTERN DIVISION



#### Western Division Priority 1 Late Calls August 2023











#### **EMT Headcount Over Time**





### Headcount Dashboard



|         |                | FT Goal | Full Time | PT | Headcount Percent |
|---------|----------------|---------|-----------|----|-------------------|
| EAST    | 911 - EMT      | 89      | 106       | 4  | 121%              |
|         | Communications | 23      | 18        | 0  | 78%               |
|         | IFT - EMT      | 16      | 2         | 2  | 19%               |
|         | Logistics      | 22      | 24        | 0  | 109%              |
|         | Paramedic      | 75      | 59        | 13 | 87%               |
|         | Total          | 225     | 209       | 19 | 97%               |
| WEST    | 911 - EMT      | 98      | 113       | 19 | 12