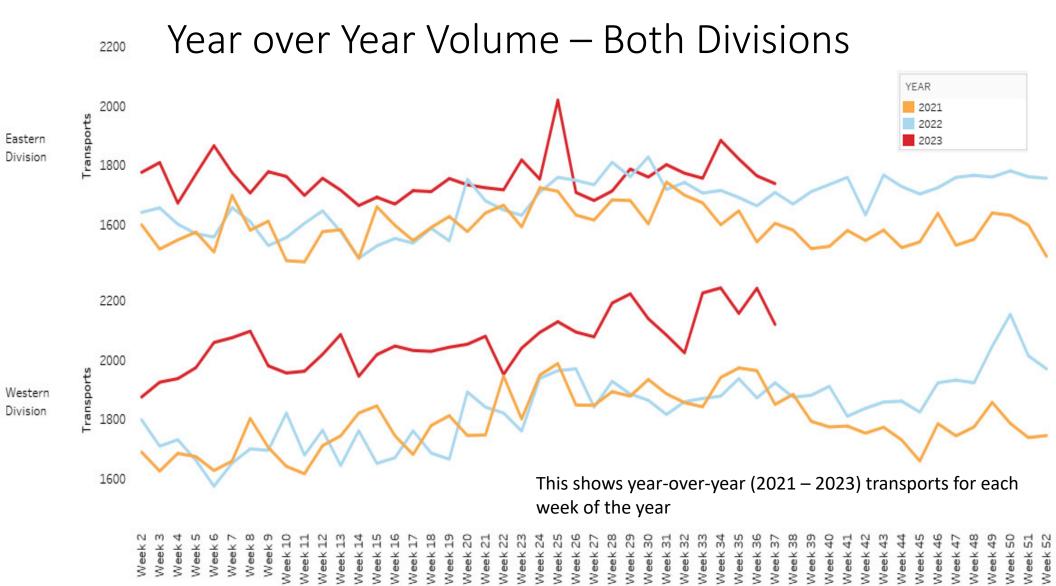

# Operational Compliance Report August 2023

Johna Easley
President & CEO



## **August 2023 Compliance Summary – Combined**

|                 | Priority 1   | Priority 2 | Priority 3 | Priority 4 |
|-----------------|--------------|------------|------------|------------|
| East Ben. Total | 85%          | 88%        | 75%        | 100%       |
| East NB Total   | Priority 1&2 | 67%        | N/A        | N/A        |
| West Ben. Total | 87%          | 96%        | 84%        | 100%       |
| West NB Total   | 82%          | 93%        | 85%        | 100%       |



## P1 Compliance Trends – EASTERN DIVISION



#### Eastern Division Priority 1 Late Calls August 2023





## P1 Compliance Trends – WESTERN DIVISION



#### Western Division Priority 1 Late Calls August 2023











#### **EMT Headcount Over Time**





### Headcount Dashboard



|         |                | FT Goal | Full Time | PT | Headcount Percent |
|---------|----------------|---------|-----------|----|-------------------|
| EAST    | 911 - EMT      | 89      | 106       | 4  | 121%              |
|         | Communications | 23      | 18        | 0  | 78%               |
|         | IFT - EMT      | 16      | 2         | 2  | 19%               |
|         | Logistics      | 22      | 24        | 0  | 109%              |
|         | Paramedic      | 75      | 59        | 13 | 87%               |
|         | Total          | 225     | 209       | 19 | 97%               |
| WEST    | 911 - EMT      | 98      | 113       | 19 | 125%              |
|         | Communications | 23      | 17