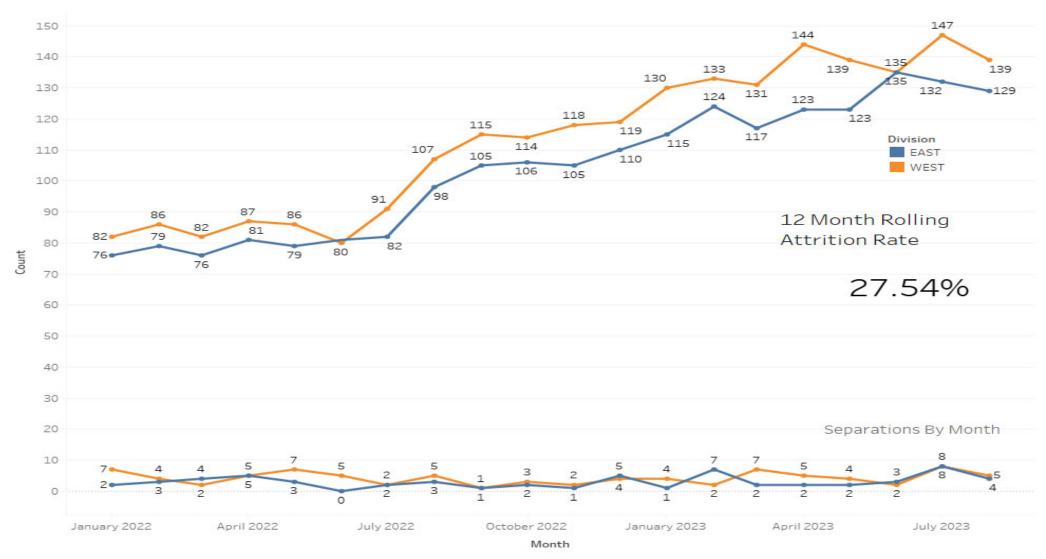

ort August 2023

Johna Easley
President & CEO



## **August 2023 Compliance Summary – Combined**

|                 | Priority 1   | Priority 2 | Priority 3 | Priority 4 |
|-----------------|--------------|------------|------------|------------|
| East Ben. Total | 85%          | 88%        | 75%        | 100%       |
| East NB Total   | Priority 1&2 | 67%        | N/A        | N/A        |
| West Ben. Total | 87%          | 96%        | 84%        | 100%       |
| West NB Total   | 82%          | 93%        | 85%        | 100%       |



## P1 Compliance Trends – EASTERN DIVISION



#### Eastern Division Priority 1 Late Calls August 2023





## P1 Compliance Trends – WESTERN DIVISION



#### Western Division Priority 1 Late Calls August 2023











#### **EMT Headcount Over Time**





### Headcount Dashboard



|         |                | FT Goal | Full Time | PT | Headcount Percent |
|---------|----------------|---------|-----------|----|-------------------|
| EAST    | 911 - EMT      | 89      | 106       | 4  | 121%              |
|         | Communications | 23      | 18        | 0  | 78%               |
|         | IFT - EMT      | 16      | 2         | 2  | 19%               |
|         | Logistics      | 22      | 24        | 0  | 109%              |
|         | Paramedic      | 75      | 59        | 13 | 87%               |
|         | Total          | 225     | 209       | 19 | 97%               |
| WEST    | 911 - EMT      | 98      | 113       | 19 | 125%              |
|         | Communications | 23      | 17        | 1  | 76%               |
|