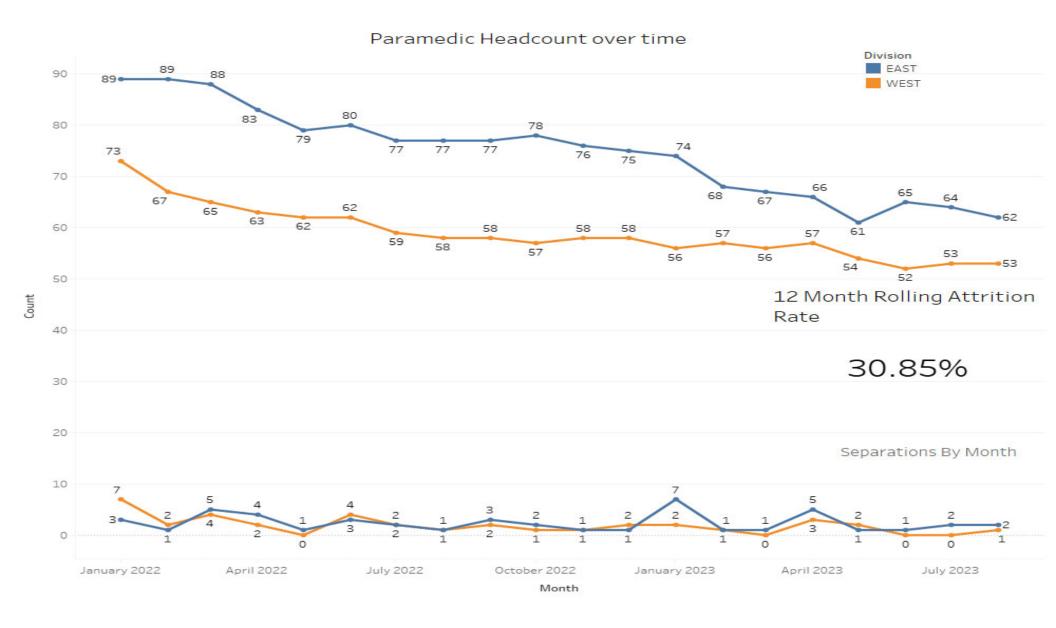

t August 2023

Johna Easley
President & CEO



## **August 2023 Compliance Summary – Combined**

|                 | Priority 1   | Priority 2 | Priority 3 | Priority 4 |
|-----------------|--------------|------------|------------|------------|
| East Ben. Total | 85%          | 88%        | 75%        | 100%       |
| East NB Total   | Priority 1&2 | 67%        | N/A        | N/A        |
| West Ben. Total | 87%          | 96%        | 84%        | 100%       |
| West NB Total   | 82%          | 93%        | 85%        | 100%       |



## P1 Compliance Trends – EASTERN DIVISION



#### Eastern Division Priority 1 Late Calls August 2023





## P1 Compliance Trends – WESTERN DIVISION



#### Western Division Priority 1 Late Calls August 2023











#### **EMT Headcount Over Time**





### Headcount Dashboard



|         |                | FT Goal | Full Time | PT | Headcount Percent |
|---------|----------------|---------|-----------|----|-------------------|
| EAST    | 911 - EMT      | 89      | 106       | 4  | 121%              |
|         | Communications | 23      | 18        | 0  | 78%               |
|         | IFT - EMT      | 16      | 2         | 2  | 19%               |
|         | Logistics      | 22      | 24        | 0  | 109%              |
|         | Paramedic      | 75      | 59        | 13 | 87%               |
|         | Total          | 225     | 209       | 19 | 97%               |
| WEST    | 911 - EMT      | 98      | 113       | 19 | 125%              |
|         | Communications | 23      | 17        | 1  | 76%               |
|         |