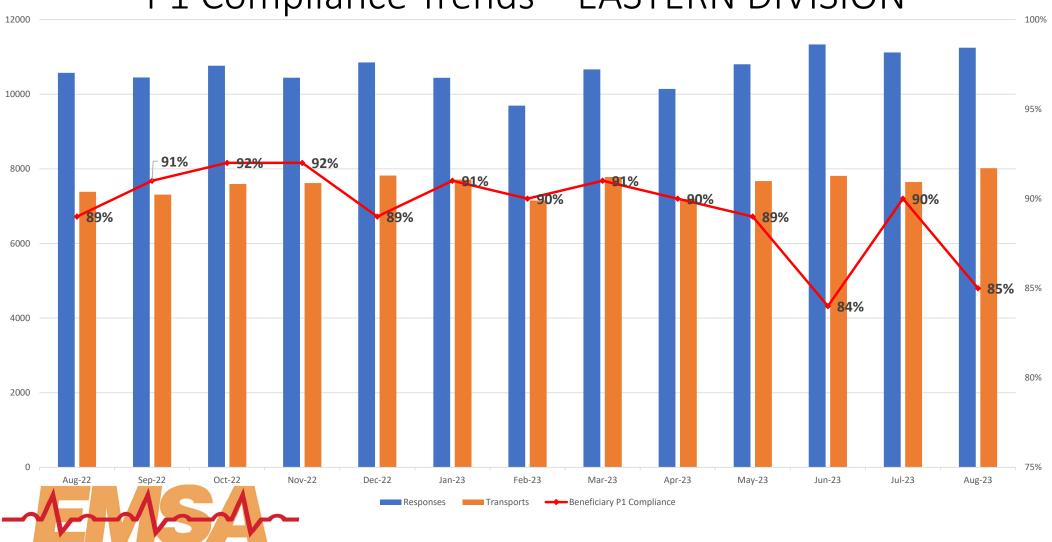

# Operational Compliance Report August 2023

Johna Easley
President & CEO



## **August 2023 Compliance Summary – Combined**

|                 | Priority 1   | Priority 2 | Priority 3 | Priority 4 |
|-----------------|--------------|------------|------------|------------|
| East Ben. Total | 85%          | 88%        | 75%        | 100%       |
| East NB Total   | Priority 1&2 | 67%        | N/A        | N/A        |
| West Ben. Total | 87%          | 96%        | 84%        | 100%       |
| West NB Total   | 82%          | 93%        | 85%        | 100%       |



## P1 Compliance Trends – EASTERN DIVISION



#### Eastern Division Priority 1 Late Calls August 2023





## P1 Compliance Trends – WESTERN DIVISION



#### Western Division Priority 1 Late Calls August 2023











#### **EMT Headcount Over Time**





### Headcount Dashboard



|         |                | FT Goal | Full Time | PT | Headcount Percent |
|---------|----------------|---------|-----------|----|-------------------|
| EAST    | 911 - EMT      | 89      | 106       | 4  | 121%              |
|         | Communications | 23      | 18        | 0  | 78%               |
|         | IFT - EMT      | 16      | 2         | 2  | 19%               |
|         | Logistics      | 22      | 24        | 0  | 109%              |
|         | Paramedic      | 75      | 59        | 13 | 87%               |
|         | Total