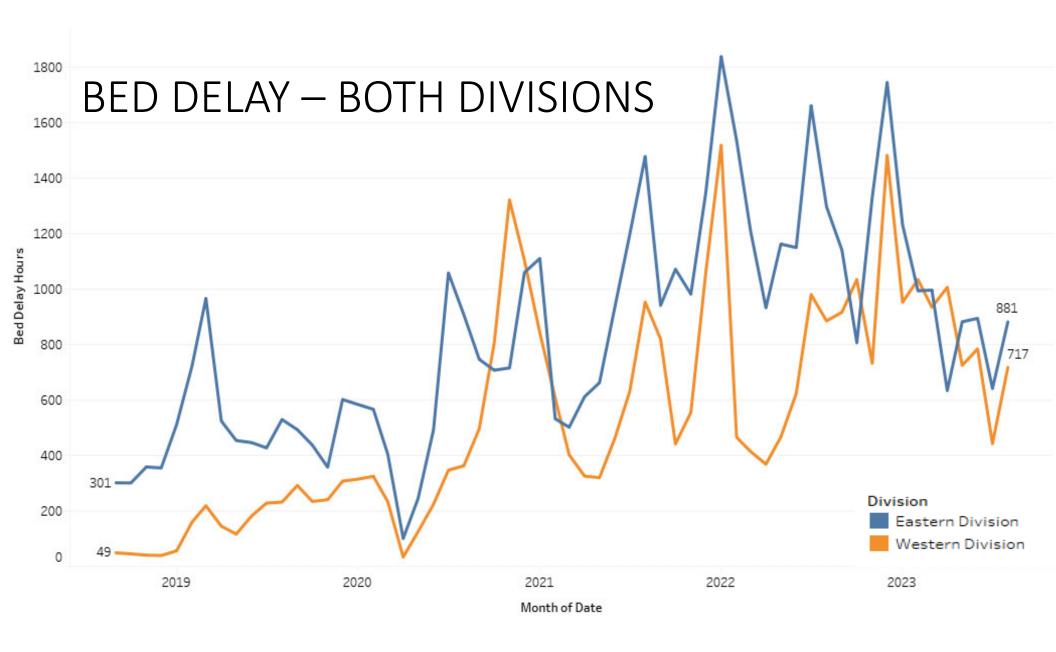

# Operational Compliance Report August 2023

Johna Easley
President & CEO



## **August 2023 Compliance Summary – Combined**

|                 | Priority 1   | Priority 2 | Priority 3 | Priority 4 |
|-----------------|--------------|------------|------------|------------|
| East Ben. Total | 85%          | 88%        | 75%        | 100%       |
| East NB Total   | Priority 1&2 | 67%        | N/A        | N/A        |
| West Ben. Total | 87%          | 96%        | 84%        | 100%       |
| West NB Total   | 82%          | 93%        | 85%        | 100%       |



## P1 Compliance Trends – EASTERN DIVISION



#### Eastern Division Priority 1 Late Calls August 2023





## P1 Compliance Trends – WESTERN DIVISION



#### Western Division Priority 1 Late Calls August 2023











#### **EMT Headcount Over Time**





### Headcount Dashboard



|         |                | FT Goal | Full Time | PT | Headcount Percent |
|---------|----------------|---------|-----------|----|-------------------|
| EAST    | 911 - EMT      | 89      | 106       | 4  | 121%              |
|         | Communications | 23      | 18        | 0  | 78%               |
|         | IFT - EMT      | 16      | 2         | 2  | 19%               |
|         | Logistics      | 22      | 24        | 0  | 109%              |
|         | Paramedic      | 75      | 59        | 13 | 87%               |
|         | Total          | 225     | 209       | 19 | 97%               |
| WEST    | 911 - EMT      | 98      | 113       | 19 | 125%              |
|         | Communications | 23      | 17