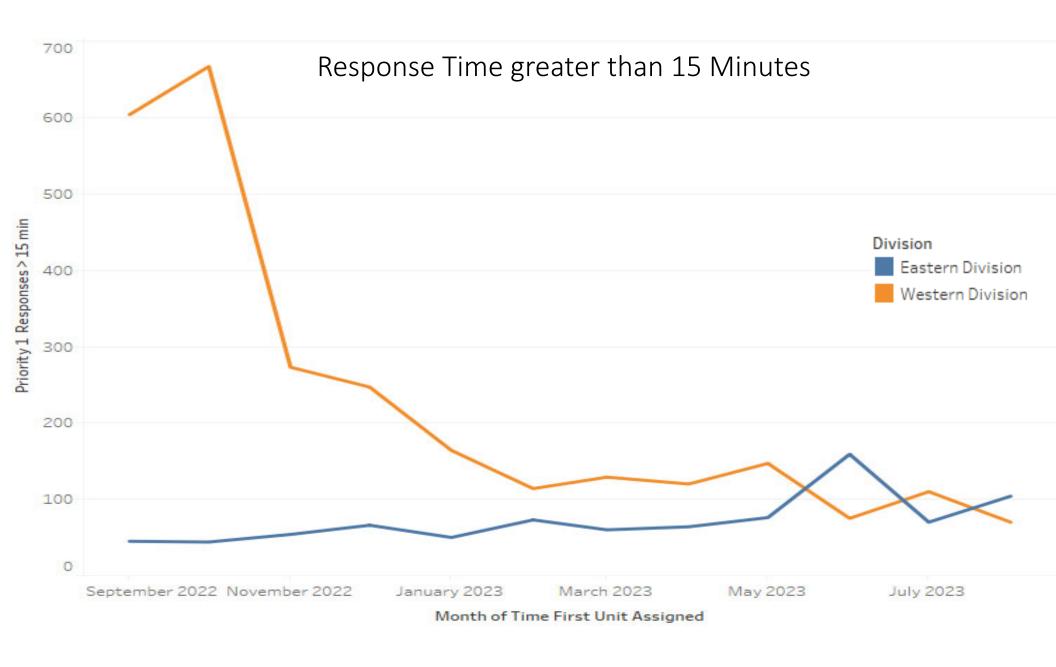

## P1 Compliance Trends – EASTERN DIVISION

#### Eastern Division Priority 1 Late Calls August 2023

## P1 Compliance Trends – WESTERN DIVISION

#### Western Division Priority 1 Late Calls August 2023