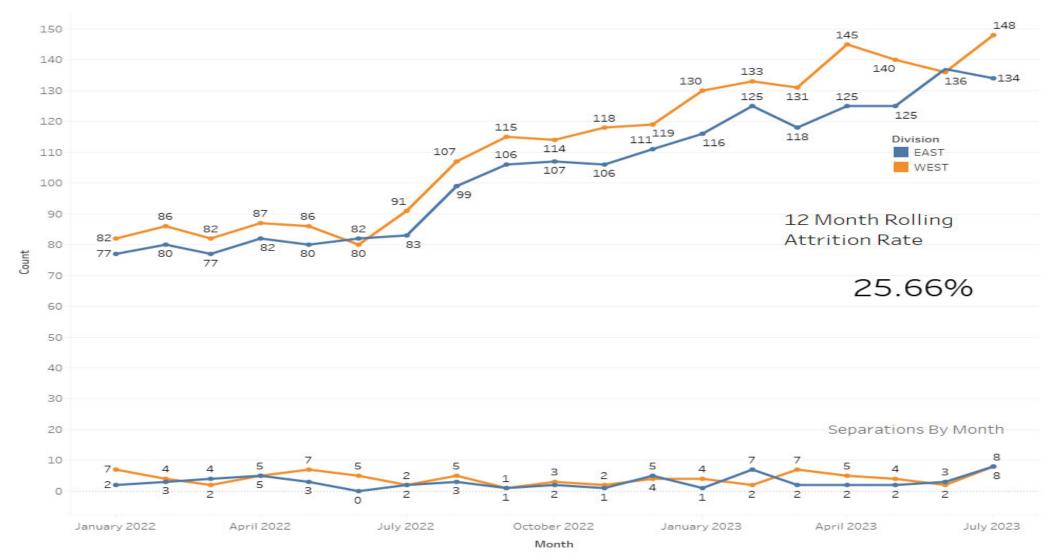

# Operational Compliance Report July 2023

Johna Easley
President & CEO



## **July 2023 Compliance Summary – Combined**

|                 | Priority 1   | Priority 2 | Priority 3 | Priority 4 |
|-----------------|--------------|------------|------------|------------|
| East Ben. Total | 90%          | 94%        | 73%        | 100%       |
| East NB Total   | Priority 1&2 | 76%        | N/A        | 100%       |
| West Ben. Total | 88%          | 97%        | 81%        | 60% (2/5)  |
| West NB Total   | 79%          | 91%        | 78%        | 100%       |







### Eastern Division Priority 1 Late Calls July 2023









#### Western Division Priority 1 Late Calls July 2023









## Year over Year Volume – Both Divisions



#### **EMT Headcount Over Time**





### Headcount Dashboard



|         |                | FT Goal | Full Time | PT | Headcount Percent |
|---------|----------------|---------|-----------|----|-------------------|
| EAST    | 911 - EMT      | 89      | 111       | 5  | 128%              |
|         | Communications | 23      | 18        | 0  | 78%               |
|         | IFT - EMT      | 16      | 2         | 2  | 19%               |
|         | Logistics      | 22      | 28        | 0  | 127%              |
|         | Paramedic      | 75      | 63        | 14 | 93%               |
|         | Total          | 225     | 222       | 21 | 103%              |
| WEST    | 911 - EMT      | 98      | 118       | 17 | 129%              |
|         | Communications | 23      | 17        | 0  | 74%               |
|