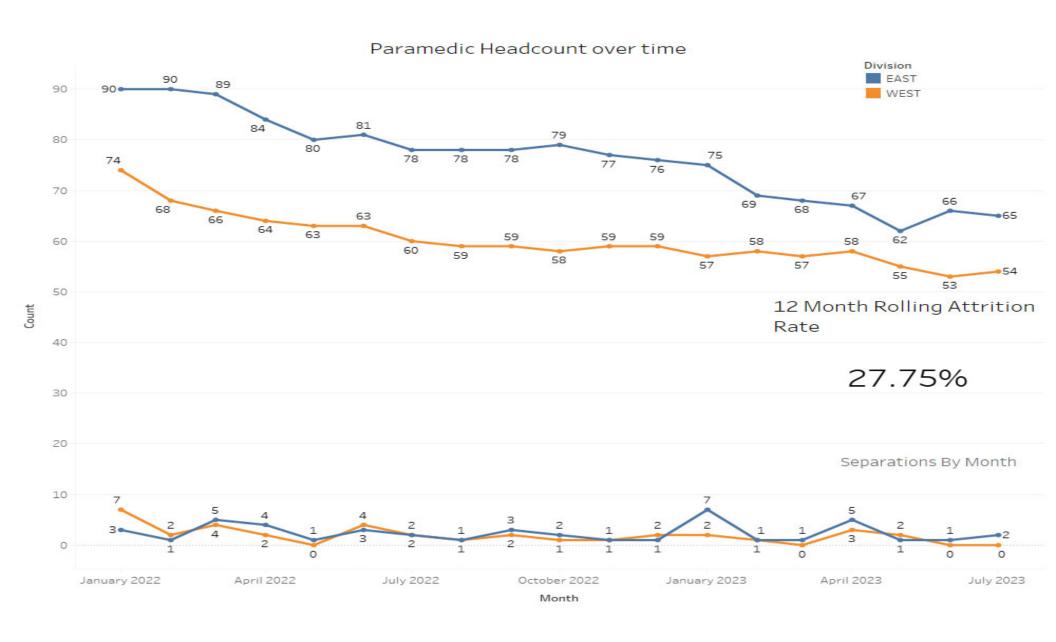

# Operational Compliance Report July 2023

Johna Easley
President & CEO



## **July 2023 Compliance Summary – Combined**

|                 | Priority 1   | Priority 2 | Priority 3 | Priority 4 |
|-----------------|--------------|------------|------------|------------|
| East Ben. Total | 90%          | 94%        | 73%        | 100%       |
| East NB Total   | Priority 1&2 | 76%        | N/A        | 100%       |
| West Ben. Total | 88%          | 97%        | 81%        | 60% (2/5)  |
| West NB Total   | 79%          | 91%        | 78%        | 100%       |







### Eastern Division Priority 1 Late Calls July 2023









#### Western Division Priority 1 Late Calls July 2023









## Year over Year Volume – Both Divisions



#### **EMT Headcount Over Time**





### Headcount Dashboard



|         |                | FT Goal | Full Time | PT | Headcount Percent |
|---------|----------------|---------|-----------|----|-------------------|
| EAST    | 911 - EMT      | 89      | 111       | 5  | 128%              |
|         | Communications | 23      | 18        | 0  | 78%               |
|         | IFT - EMT      | 16      | 2         | 2  | 19%               |
|         | Logistics      | 22      | 28        | 0  | 127%              |
|         | Paramedic      | 75      | 63        | 14 | 93%               |
|         | Total          | 225     | 222       | 21 | 103%              |
| WEST    | 911 - EMT      | 98      | 118       | 17 | 129%              |
|         | Communications | 23      | 17        | 0  | 74%               |
|         |