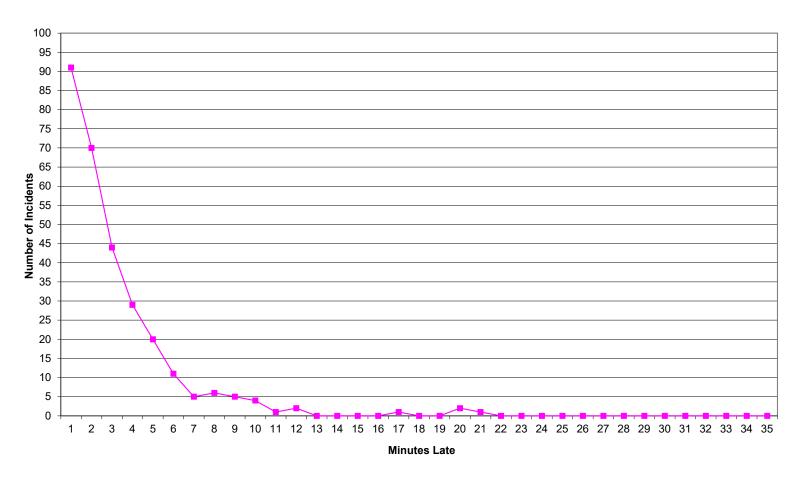

# Operational Compliance Report July 2023

Johna Easley
President & CEO



## **July 2023 Compliance Summary – Combined**

|                 | Priority 1   | Priority 2 | Priority 3 | Priority 4 |
|-----------------|--------------|------------|------------|------------|
| East Ben. Total | 90%          | 94%        | 73%        | 100%       |
| East NB Total   | Priority 1&2 | 76%        | N/A        | 100%       |
| West Ben. Total | 88%          | 97%        | 81%        | 60% (2/5)  |
| West NB Total   | 79%          | 91%        | 78%        | 100%       |







### Eastern Division Priority 1 Late Calls July 2023









#### Western Division Priority 1 Late Calls July 2023









## Year over Year Volume – Both Divisions



#### **EMT Headcount Over Time**





### Headcount Dashboard



|         |                | FT Goal | Full Time | PT | Headcount Percent |
|---------|----------------|---------|-----------|----|-------------------|
| EAST    | 911 - EMT      | 89      | 111       | 5  | 128%              |
|         | Communications | 23      | 18        | 0  | 78%               |
|         | IFT - EMT      | 16      | 2         | 2  | 19%               |
|         | Logistics      | 22      | 28        | 0  | 127%              |
|         | Paramedic      | 75      | 63        | 14 | 93%               |
|         | Total          | 225     | 222       | 21 | 103%              |
| WEST    |