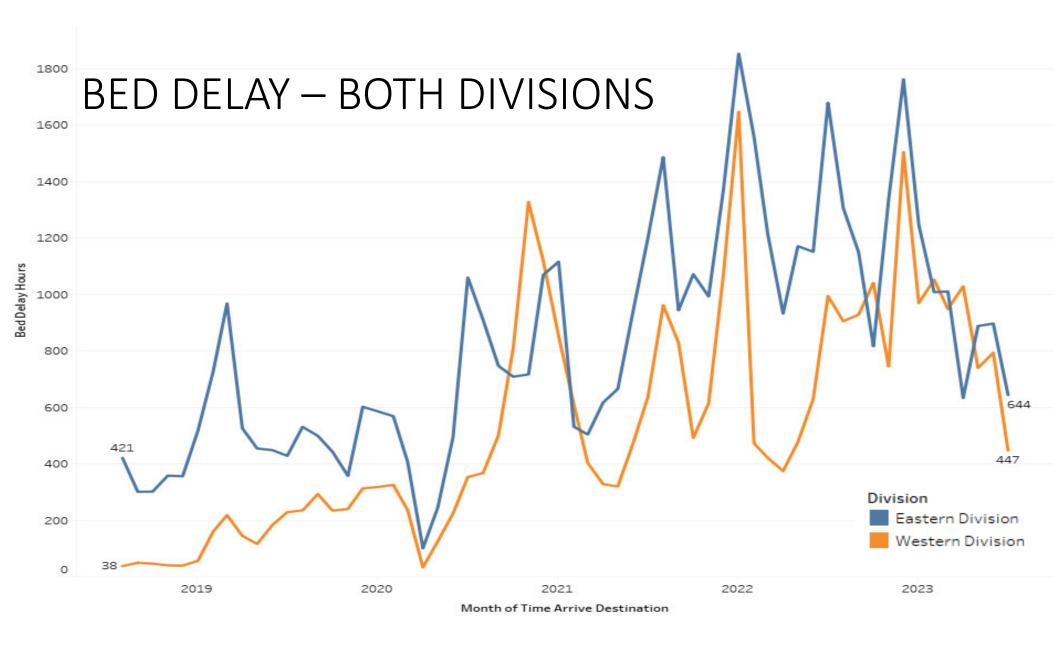

# Operational Compliance Report July 2023

Johna Easley
President & CEO



## **July 2023 Compliance Summary – Combined**

|                 | Priority 1   | Priority 2 | Priority 3 | Priority 4 |
|-----------------|--------------|------------|------------|------------|
| East Ben. Total | 90%          | 94%        | 73%        | 100%       |
| East NB Total   | Priority 1&2 | 76%        | N/A        | 100%       |
| West Ben. Total | 88%          | 97%        | 81%        | 60% (2/5)  |
| West NB Total   | 79%          | 91%        | 78%        | 100%       |







### Eastern Division Priority 1 Late Calls July 2023









#### Western Division Priority 1 Late Calls July 2023









## Year over Year Volume – Both Divisions



#### **EMT Headcount Over Time**





### Headcount Dashboard



|         |                | FT Goal | Full Time | PT | Headcount Percent |
|---------|----------------|---------|-----------|----|-------------------|
| EAST    | 911 - EMT      | 89      | 111       | 5  | 128%              |
|         | Communications | 23      | 18        | 0  | 78%               |
|         | IFT - EMT      | 16      | 2         | 2  | 19%               |
|         | Logistics      | 22      | 28        | 0  | 127%              |
|         | Paramedic      | 75      | 63        | 14 | 93%               |
|         | Total          | 225     | 222       | 21 | 103%              |
| WEST    | 911 - EMT      | 98      | 118       | 17 | 129%              |
|