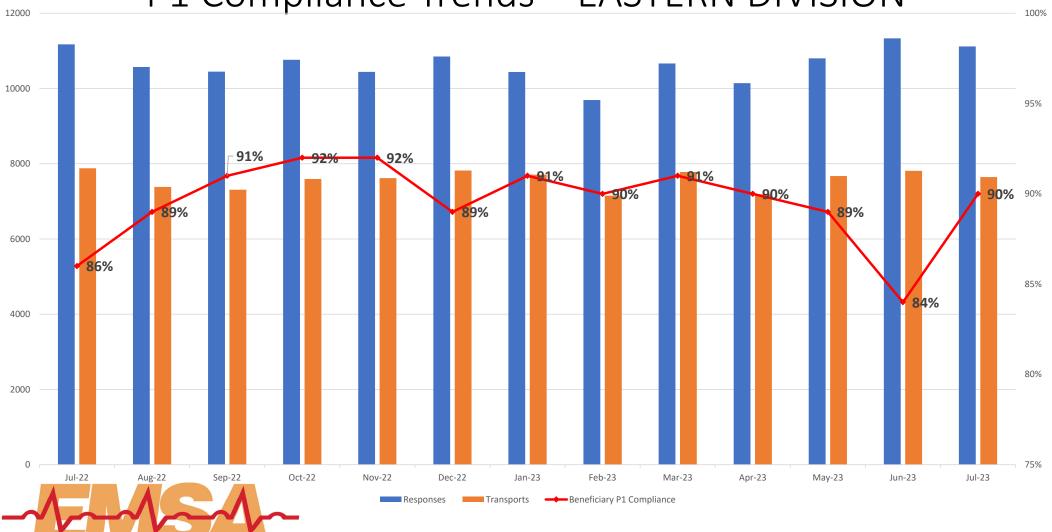

# Operational Compliance Report July 2023

Johna Easley
President & CEO



## **July 2023 Compliance Summary – Combined**

|                 | Priority 1   | Priority 2 | Priority 3 | Priority 4 |
|-----------------|--------------|------------|------------|------------|
| East Ben. Total | 90%          | 94%        | 73%        | 100%       |
| East NB Total   | Priority 1&2 | 76%        | N/A        | 100%       |
| West Ben. Total | 88%          | 97%        | 81%        | 60% (2/5)  |
| West NB Total   | 79%          | 91%        | 78%        | 100%       |







### Eastern Division Priority 1 Late Calls July 2023









#### Western Division Priority 1 Late Calls July 2023









## Year over Year Volume – Both Divisions



#### **EMT Headcount Over Time**





### Headcount Dashboard



|         |                | FT Goal | Full Time | PT | Headcount Percent |
|---------|----------------|---------|-----------|----|-------------------|
| EAST    | 911 - EMT      | 89      | 111       | 5  | 128%              |
|         | Communications | 23      | 18        | 0  | 78%               |
|         | IFT - EMT      | 16      | 2         | 2  | 19%               |
|         | Logistics      | 22      | 28        | 0  | 127%              |
|         | Paramedic      | 75      | 63        | 14 | 93%               |
|         | Total          | 22