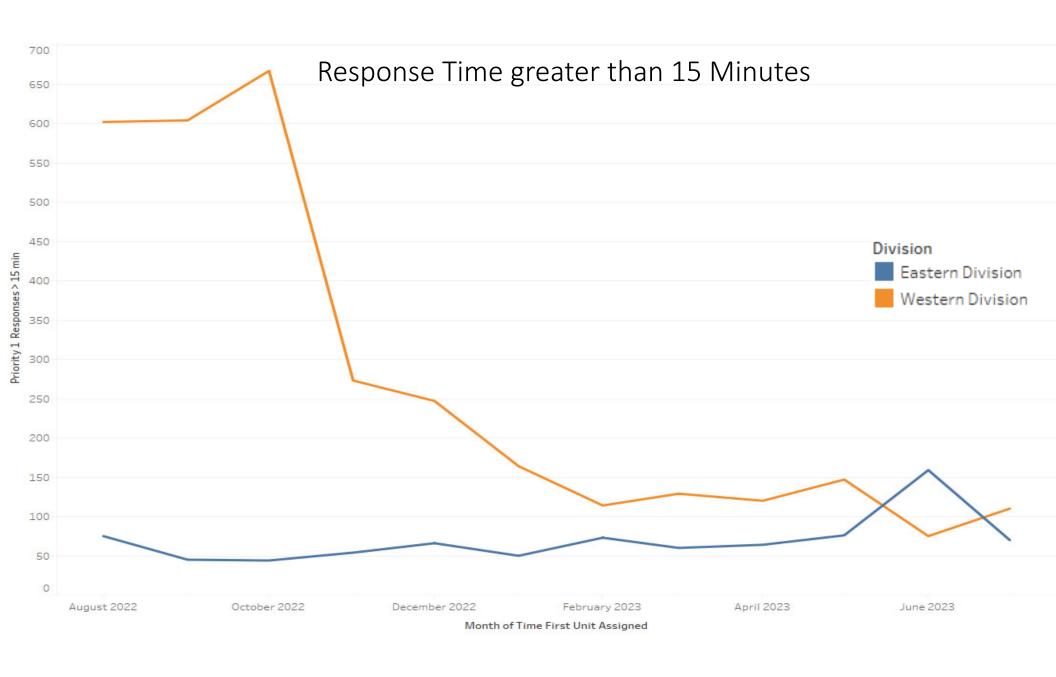

### Eastern Division Priority 1 Late Calls July 2023

#### Western Division Priority 1 Late Calls July 2023