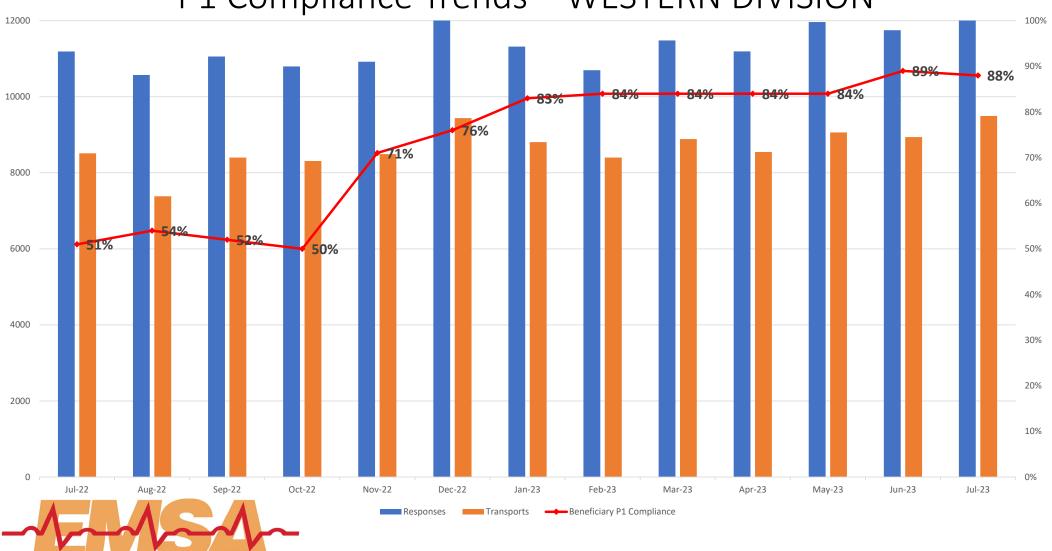

## **July 2023 Compliance Summary – Combined**

|                 | Priority 1   | Priority 2 | Priority 3 | Priority 4 |
|-----------------|--------------|------------|------------|------------|
| East Ben. Total | 90%          | 94%        | 73%        | 100%       |
| East NB Total   | Priority 1&2 | 76%        | N/A        | 100%       |
| West Ben. Total | 88%          | 97%        | 81%        | 60% (2/5)  |
| West NB Total   | 79%          | 91%        | 78%        | 100%       |