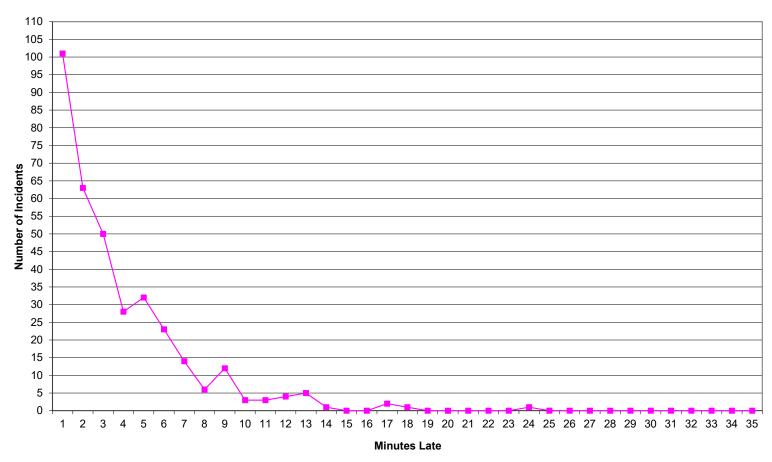

# Operational Compliance Report July 2023

Johna Easley
President & CEO



## **July 2023 Compliance Summary – Combined**

|                 | Priority 1   | Priority 2 | Priority 3 | Priority 4 |
|-----------------|--------------|------------|------------|------------|
| East Ben. Total | 90%          | 94%        | 73%        | 100%       |
| East NB Total   | Priority 1&2 | 76%        | N/A        | 100%       |
| West Ben. Total | 88%          | 97%        | 81%        | 60% (2/5)  |
| West NB Total   | 79%          | 91%        | 78%        | 100%       |







### Eastern Division Priority 1 Late Calls July 2023









#### Western Division Priority 1 Late Calls July 2023









## Year over Year Volume – Both Divisions



#### **EMT Headcount Over Time**





### Headcount Dashboard



|         |                | FT Goal | Full Time | PT | Headcount Percent |
|---------|----------------|---------|-----------|----|-------------------|
| EAST    | 911 - EMT      | 89      | 111       | 5  | 128%              |
|         | Communications | 23      | 18        | 0  | 78%               |
|         | IFT - EMT      | 16      | 2         | 2  | 19%               |
|         | Logistics      | 22      | 28        | 0  | 127%              |
|         | Paramedic      | 75      | 63        | 14 | 93%               |
|         | Total          | 225     | 222       | 21 | 103%              |
| WEST    | 911 - EMT      | 98      | 118       | 17 | 129%