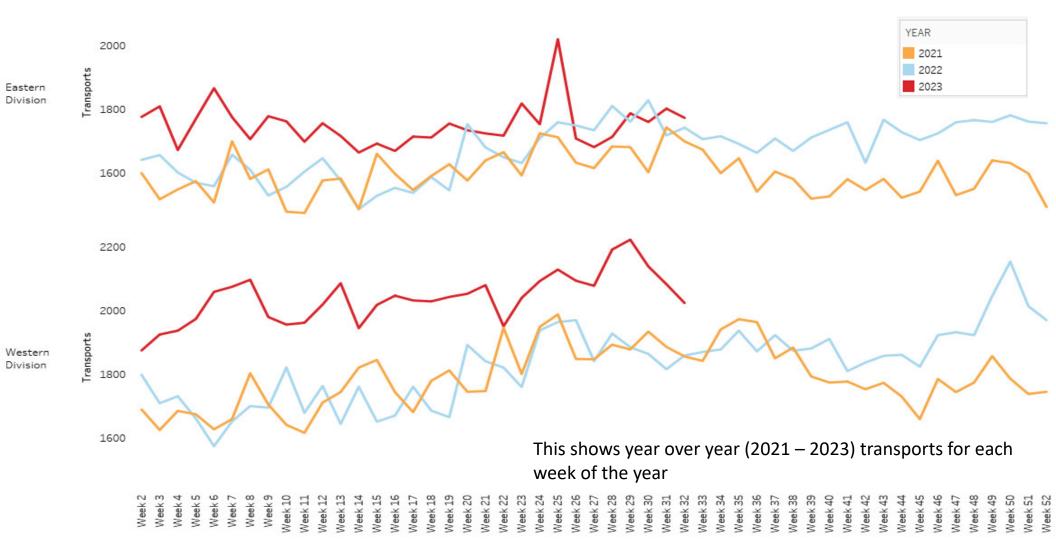

# Operational Compliance Report July 2023

Johna Easley
President & CEO



## **July 2023 Compliance Summary – Combined**

|                 | Priority 1   | Priority 2 | Priority 3 | Priority 4 |
|-----------------|--------------|------------|------------|------------|
| East Ben. Total | 90%          | 94%        | 73%        | 100%       |
| East NB Total   | Priority 1&2 | 76%        | N/A        | 100%       |
| West Ben. Total | 88%          | 97%        | 81%        | 60% (2/5)  |
| West NB Total   | 79%          | 91%        | 78%        | 100%       |







### Eastern Division Priority 1 Late Calls July 2023









#### Western Division Priority 1 Late Calls July 2023









## Year over Year Volume – Both Divisions



#### **EMT Headcount Over Time**





### Headcount Dashboard



|         |                | FT Goal | Full Time | PT | Headcount Percent |
|---------|----------------|---------|-----------|----|-------------------|
| EAST    | 911 - EMT      | 89      | 111       | 5  | 128%              |
|         | Communications | 23      | 18        | 0  | 78%               |
|         | IFT - EMT      | 16      | 2         | 2  | 19%               |
|         | Logistics      | 22      | 28        | 0  | 127%              |
|         | Paramedic      | 75      | 63        | 14 | 93%               |
|         | Total          | 225     | 222       | 21 | 103%              |
| WEST    | 911 - EMT      | 98      | 118       | 17 | 129%              |
|         | Communications | 23      | 17