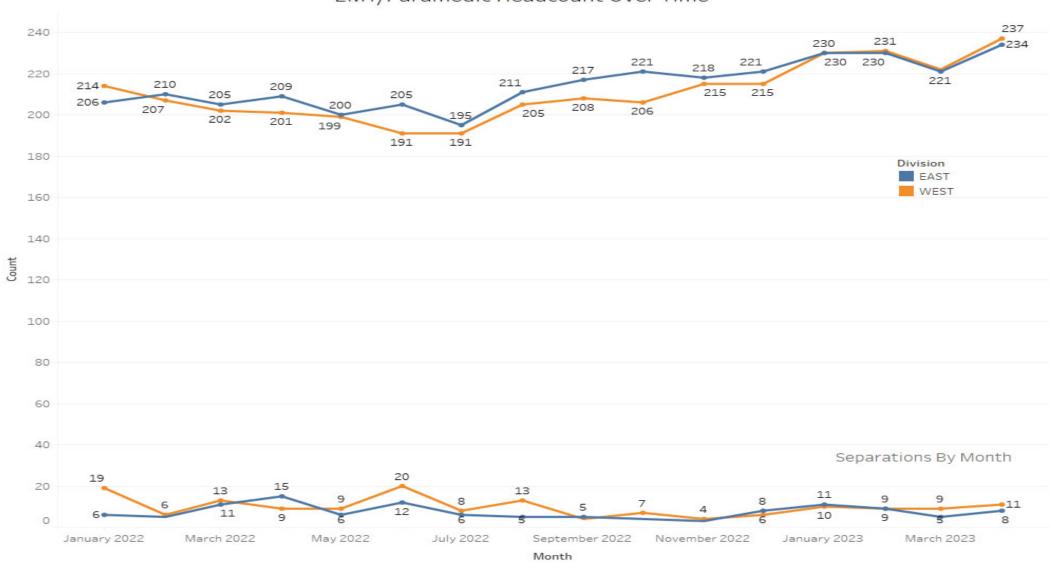

## EMT/Paramedic Headcount Over Time

#### **EMT Headcount Over Time**

"To serve our communities' pre-hospital needs through value-driven, compassionate, and clinically superior care."