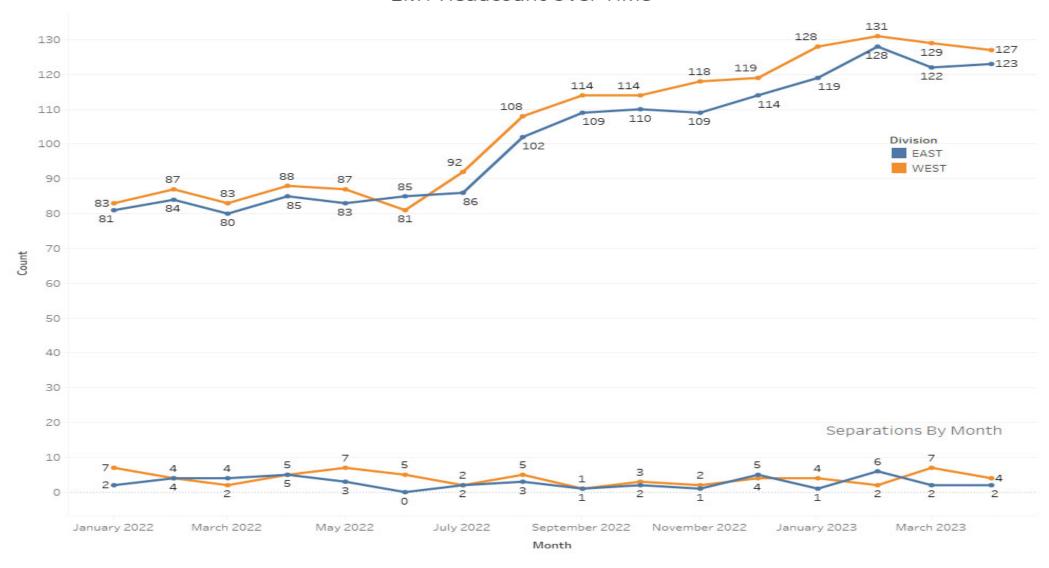

## EMT/Paramedic Headcount Over Time

#### **EMT Headcount Over Time**

"To serve our communities' pre-hospital needs through value-driven, compassionate, and clinically superior care."