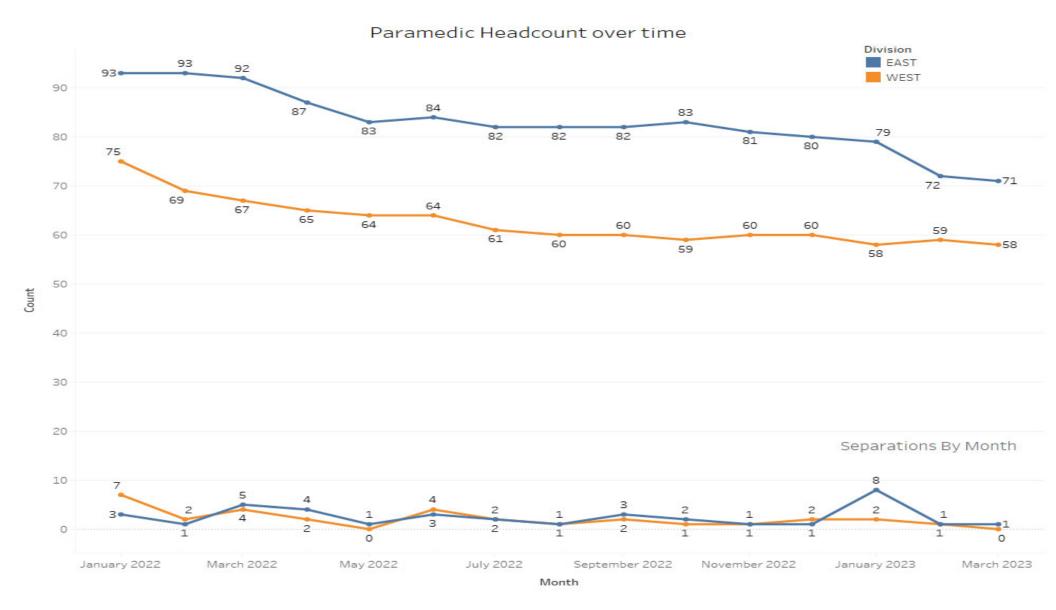

| 1  | 111%              |
|          | Paramedic      | 75      | 64        | 15 | 95%               |
| _        | Total          | 225     | 214       | 25 | 101%              |
| WEST     | 911 - EMT      | 98      | 96        | 14 | 105%              |
|          | Communications | 23      | 16        | 1  | 72%               |
|          | IFT - EMT      | 20      | 2         | 1  | 13%               |
|          | Logistics      | 22      | 24        | 5  | 120%              |
|          | Paramedic      | 80      | 54        | 8  | 73%               |
|          | Total          | 243     | 192       | 29 | 85%               |
| Grand To | otal           | 468     | 406       | 54 | 93%               |

## EMT/Paramedic Headcount Over Time



#### **EMT Headcount Over Time**















"To serve our communities' pre-hospital needs through value-driven, compassionate, and clinically superior care."