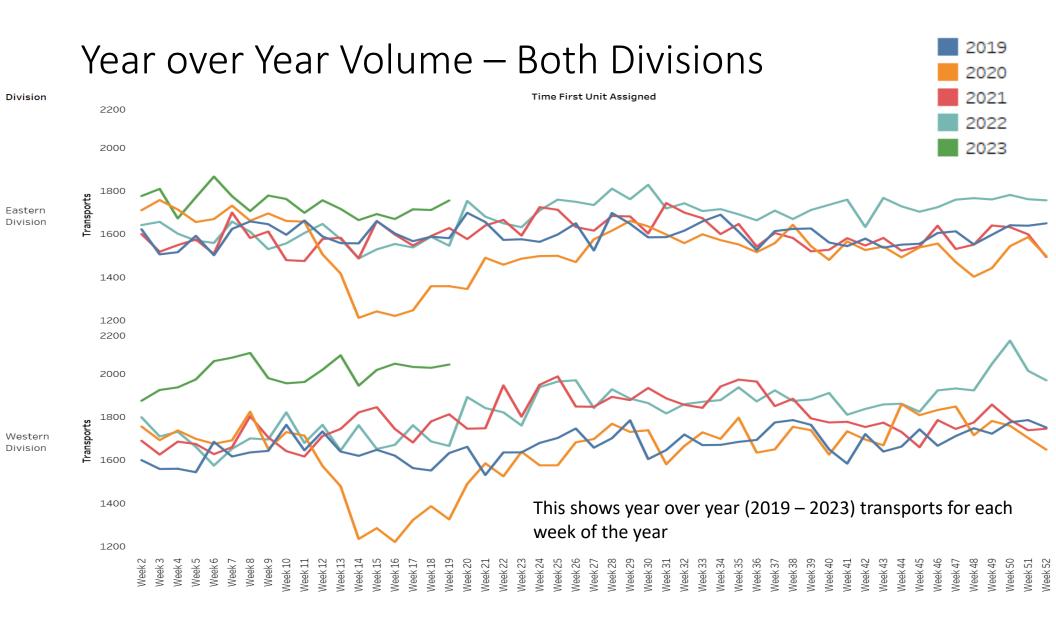

## Headcount Dashboard

|          |                | FT Goal | Full Time | PT | Headcount Percent |
|----------|----------------|---------|-----------|----|-------------------|
| EAST     | 911 - EMT      | 89      | 104       | 7  | 121%              |
|          | Communications | 23      | 19        | 0  | 83%               |
|          | IFT - EMT      | 16      | 3         | 2  | 25%               |
|          | Logistics      | 22      | 24        | 1  | 111%              |
|          | Paramedic      | 75      | 64        | 15 | 95%               |
| _        | Total          | 225     | 214       | 25 | 101%              |
| WEST     | 911 - EMT      | 98      | 96        | 14 | 105%              |
|          | Communications | 23      | 16        | 1  | 72%               |
|          | IFT - EMT      | 20      | 2         | 1  | 13%               |
|          | Logistics      | 22      | 24        | 5  | 120%              |
|          | Paramedic      | 80      | 54        | 8  | 73%               |
|          | Total          | 243     | 192       | 29 | 85%               |
| Grand To | otal           | 468     | 406       | 54 | 93%               |