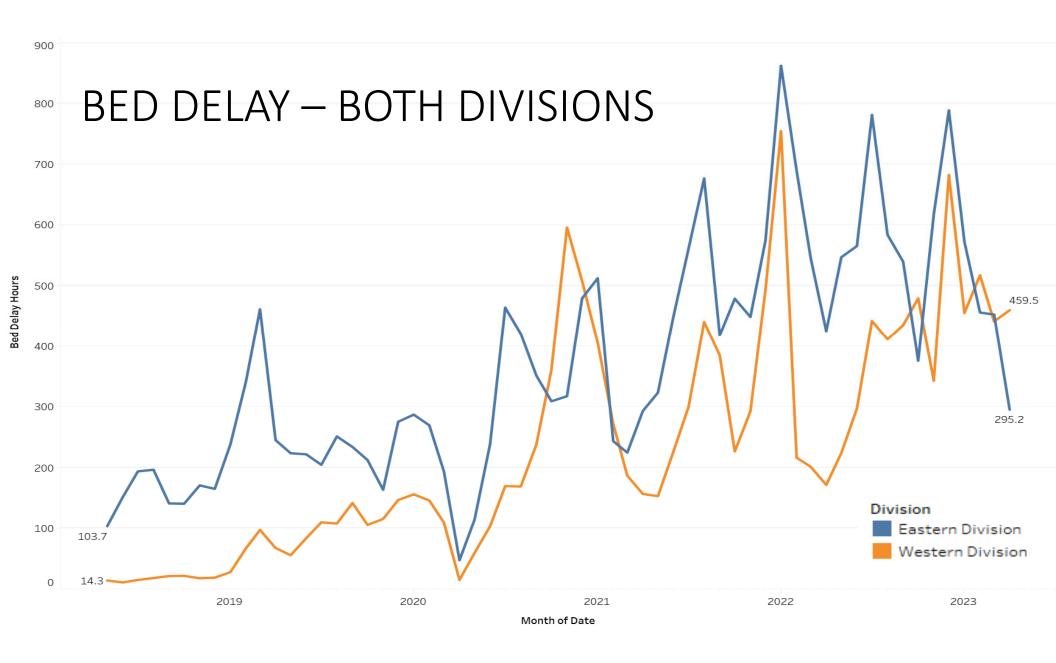

## **April 2023 Compliance Summary – Combined**

|                 | Priority 1   | Priority 2 | Priority 3 | Priority 4 |
|-----------------|--------------|------------|------------|------------|
| East Ben. Total | 90%          | 95%        | 89%        | 81%        |
| East NB Total   | Priority 1&2 | 80%        | 100%       | 100%       |
| West Ben. Total | 84%          | 96%        | 81%        | 100%       |
| West NB Total   | 78%          | 87%        | 70%        | N/A        |