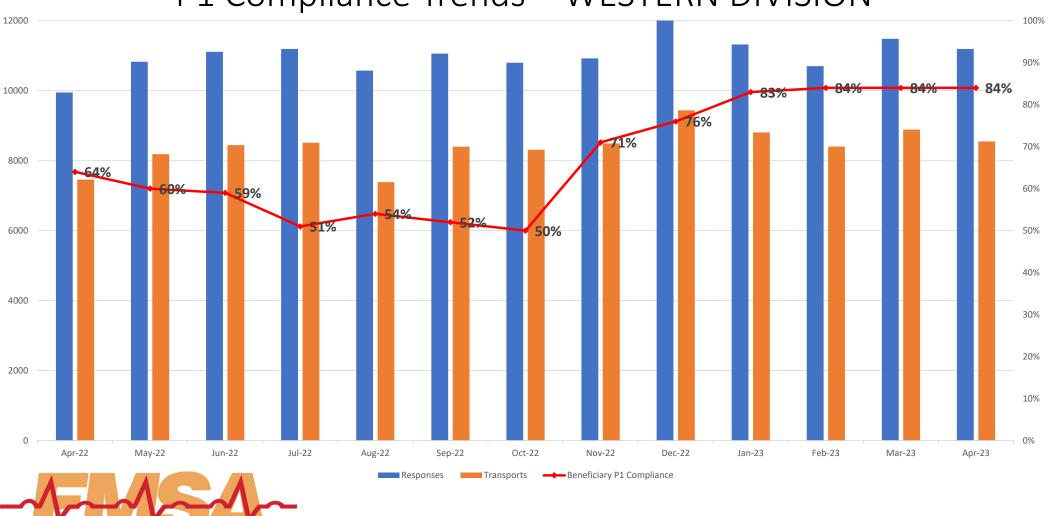

tal needs through value-driven, compassionate, and clinically superior care."

# Operational Compliance Report April 2023

Johna Easley
President & CEO



## **April 2023 Compliance Summary – Combined**

|                 | Priority 1   | Priority 2 | Priority 3 | Priority 4 |
|-----------------|--------------|------------|------------|------------|
| East Ben. Total | 90%          | 95%        | 89%        | 81%        |
| East NB Total   | Priority 1&2 | 80%        | 100%       | 100%       |
| West Ben. Total | 84%          | 96%        | 81%        | 100%       |
| West NB Total   | 78%          | 87%        | 70%        | N/A        |



## P1 Compliance Trends – EASTERN DIVISION



#### Eastern Division Priority 1 Late Calls April 2023





# P1 Compliance Trends – WESTERN DIVISION



### Western Division Priority 1 Late Calls April 2023









## Headcount Dashboard



|          |                | FT Goal | Full Time | PT | Headcount Percent |
|----------|----------------|---------|-----------|----|-------------------|
| EAST     | 911 - EMT      | 89      | 104       | 7  | 121%              |
|          | Communications | 23      | 19        | 0  | 83%               |
|          | IFT - EMT      | 16      | 3         | 2  | 25%               |
|          | Logistics      | 22      | 24        | 1  | 111%              |
|          | Paramedic      | 75      | 64        | 15 | 95%               |
| _        | Total          | 225     | 214       | 25 | 101%              |
| WEST     | 911 - EMT      | 98      | 96        | 14 | 105%              |
|          | Com