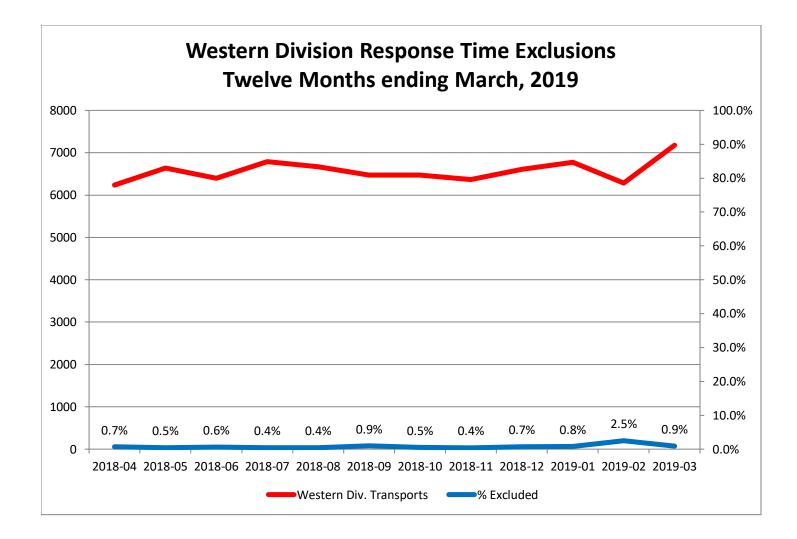

#### Response Time Exclusion Summary Report Three Months ending March, 2019

| Month                                                                                                                                                                                                                                                                              |                                          | 2019                                  | -01                            |                         |                                           | 2019                                   | 9-02                                |                         |                                     | 2019                           | 9-03                          |              |
|------------------------------------------------------------------------------------------------------------------------------------------------------------------------------------------------------------------------------------------------------------------------------------|------------------------------------------|---------------------------------------|--------------------------------|-------------------------|-------------------------------------------|----------------------------------------|-------------------------------------|-------------------------|-------------------------------------|--------------------------------|-------------------------------|--------------|
| Priority                                                                                                                                                                                                                                                                           | 1                                        | 2                                     | 3                              | 4                       | 1                                         | 2                                      | 3                                   | 4                       | 1                                   | 2                              | 3                             | 4            |
| Eastern Division                                                                                                                                                                                                                                                                   |                                          |                                       |                                |                         |                                           |                                        |                                     |                         |                                     |                                |                               |              |
| Final Other                                                                                                                                                                                                                                                                        |                                          |                                       |                                |                         | 3                                         |                                        |                                     |                         | 3                                   |                                |                               |              |
| Final Other Declared Disaster                                                                                                                                                                                                                                                      |                                          |                                       |                                |                         |                                           |                                        |                                     |                         |                                     |                                |                               |              |
| Final Other 2nd Unit                                                                                                                                                                                                                                                               |                                          |                                       |                                |                         |                                           |                                        |                                     |                         |                                     |                                |                               |              |
| Final Other Interfacility Transfer                                                                                                                                                                                                                                                 |                                          |                                       |                                |                         |                                           |                                        |                                     |                         |                                     |                                |                               |              |
| Final System Overload                                                                                                                                                                                                                                                              | 22                                       | 18                                    | 10                             |                         | 16                                        | 14                                     |                                     |                         | 14                                  | 10                             |                               |              |
| Final Weather                                                                                                                                                                                                                                                                      | 9                                        |                                       |                                |                         | 12                                        | 10                                     | 1                                   |                         | 11                                  | 2                              | 5                             |              |
| Eastern Exclusions Total                                                                                                                                                                                                                                                           | 31                                       | 18                                    | 10                             | 0                       | 31                                        | 24                                     | 1                                   | 0                       | 28                                  | 12                             | 5                             | 0            |
|                                                                                                                                                                                                                                                                                    |                                          |                                       |                                |                         |                                           |                                        |                                     |                         |                                     |                                |                               |              |
| East Transports*                                                                                                                                                                                                                                                                   | 1896                                     |                                       | 1011                           | 10                      | 1911                                      | 3352                                   | 910                                 | 11                      | 2068                                | 3553                           | 1030                          | 9            |
| East Late                                                                                                                                                                                                                                                                          | 95                                       | 47                                    | 41                             | 1                       | 120                                       | 66                                     | 60                                  | 0                       | 139                                 | 34                             | 37                            | 1            |
|                                                                                                                                                                                                                                                                                    |                                          |                                       |                                |                         |                                           |                                        |                                     |                         |                                     |                                |                               |              |
| East % of Transports                                                                                                                                                                                                                                                               | 2%                                       | 1%                                    | 1%                             | 0%                      | 2%                                        | 1%                                     | 0%                                  | 0%                      | 1%                                  | 0%                             | 0%                            | 0%           |
|                                                                                                                                                                                                                                                                                    |                                          |                                       |                                |                         |                                           |                                        |                                     |                         |                                     |                                |                               |              |
| East Compliance**                                                                                                                                                                                                                                                                  |                                          | 98%                                   | 95%                            | 90%                     | 93%                                       | 98%                                    |                                     | 100%                    | 93%                                 | 99%                            | 96%                           | 88%          |
| Fact Compliance W/O Evaluations**                                                                                                                                                                                                                                                  | 93%                                      | 98%                                   | 95%                            | 90%                     | 92%                                       | 97%                                    | 93%                                 | 100%                    | 92%                                 | 98%                            | 95%                           | 88%          |
| East Compliance W/O Exclusions**                                                                                                                                                                                                                                                   | 55/0                                     |                                       |                                |                         |                                           |                                        |                                     |                         |                                     |                                |                               |              |
|                                                                                                                                                                                                                                                                                    | 5570                                     |                                       |                                |                         |                                           |                                        |                                     |                         |                                     |                                |                               |              |
| East Compliance W/O Exclusions**                                                                                                                                                                                                                                                   | 5570                                     |                                       | l                              |                         |                                           |                                        |                                     |                         |                                     |                                |                               |              |
| East Compliance W/O Exclusions**                                                                                                                                                                                                                                                   |                                          | 2019                                  | 0-01                           |                         |                                           | 2019                                   | 9-02                                |                         |                                     | 2019                           | 9-03                          |              |
|                                                                                                                                                                                                                                                                                    |                                          | 2019<br>2                             | )-01<br>3                      | 4                       | 1                                         | 2019<br>2                              | 9-02<br>3                           | 4                       | 1                                   | 2019                           | 9-03<br>3                     | 4            |
| Month                                                                                                                                                                                                                                                                              |                                          |                                       | -                              | 4                       | 1                                         |                                        |                                     | 4                       | 1                                   |                                |                               | 4            |
| Month<br>Priority                                                                                                                                                                                                                                                                  |                                          |                                       | -                              | 4                       | 1                                         |                                        |                                     | 4                       | 1                                   |                                |                               | 4            |
| Month<br>Priority<br>Western Division                                                                                                                                                                                                                                              |                                          |                                       | -                              | 4                       |                                           |                                        |                                     | 4                       | 1                                   |                                |                               | 4            |
| Month<br>Priority<br>Western Division<br>Final Other                                                                                                                                                                                                                               |                                          |                                       | -                              | 4                       |                                           |                                        |                                     | 4                       | 1                                   |                                |                               | 4            |
| Month<br>Priority<br>Western Division<br>Final Other<br>Final Other Declared Disaster                                                                                                                                                                                              |                                          |                                       | -                              | 4                       |                                           |                                        |                                     | 4                       |                                     |                                |                               | 4            |
| Month<br>Priority<br>Western Division<br>Final Other<br>Final Other Declared Disaster<br>Final Other 2nd Unit                                                                                                                                                                      | 1                                        |                                       | -                              | 4                       | 4                                         |                                        | 3                                   | 4                       | 36                                  |                                | 3                             | 4            |
| Month<br>Priority<br>Western Division<br>Final Other<br>Final Other Declared Disaster<br>Final Other 2nd Unit<br>Final Other Interfacility Transfer                                                                                                                                | 1<br>1<br>18<br>23                       | 2<br>4<br>8                           | -                              |                         | 4<br>51<br>57                             | 2<br>38<br>3                           | 3                                   |                         | 36<br>20                            | 2<br>6<br>1                    | 3                             | 4            |
| Month<br>Priority<br>Western Division<br>Final Other<br>Final Other Declared Disaster<br>Final Other 2nd Unit<br>Final Other Interfacility Transfer<br>Final System Overload                                                                                                       | 1<br>1<br>18<br>23                       | 2                                     | -                              | 4                       | 4                                         | 2                                      | 3                                   | 4                       | 36                                  | 2                              | 3                             | 4            |
| Month<br>Priority<br>Western Division<br>Final Other<br>Final Other Declared Disaster<br>Final Other 2nd Unit<br>Final Other Interfacility Transfer<br>Final System Overload<br>Final Weather<br>Western Exclusions Total                                                          | 1<br>1<br>18<br>23<br>41                 | 2<br>4<br>8<br>12                     | 3                              |                         | 4<br>51<br>57<br>112                      | 2<br>38<br>3<br>41                     | 3<br>1<br>2<br>3                    | 0                       | 36<br>20<br>56                      | 2<br>6<br>1<br>7               | 3                             | 0            |
| Month<br>Priority<br>Western Division<br>Final Other<br>Final Other Declared Disaster<br>Final Other 2nd Unit<br>Final Other Interfacility Transfer<br>Final System Overload<br>Final Weather                                                                                      | 1<br>18<br>23<br>41<br>2261              | 2<br>4<br>8<br>12<br>3578             | 3<br>                          |                         | 4<br>51<br>57<br>112<br>2092              | 2<br>38<br>3<br>41<br>3426             | 3<br>1<br>2<br>3<br>749             | <b>0</b>                | 36<br>20<br>56<br>2379              | 2<br>6<br>1<br>7<br>3840       | 3<br>1<br>2<br>3<br>934       |              |
| Month<br>Priority<br>Western Division<br>Final Other<br>Final Other Declared Disaster<br>Final Other 2nd Unit<br>Final Other Interfacility Transfer<br>Final System Overload<br>Final Weather<br>Western Exclusions Total                                                          | 1<br>18<br>23<br>41<br>2261              | 2<br>4<br>8<br>12                     | 3                              | 0                       | 4<br>51<br>57<br>112                      | 2<br>38<br>3<br>41                     | 3<br>1<br>2<br>3                    | 0                       | 36<br>20<br>56                      | 2<br>6<br>1<br>7               | 3<br>1<br>2<br>3              | 0            |
| Month<br>Priority<br>Western Division<br>Final Other<br>Final Other Declared Disaster<br>Final Other Interfacility Transfer<br>Final Other Interfacility Transfer<br>Final System Overload<br>Final Weather<br>Western Exclusions Total<br>West Transports*<br>West Late           | 1<br>18<br>23<br>41<br>2261<br>177       | 2<br>4<br>8<br>12<br>3578<br>26       | 3<br>0<br>0<br>889<br>17       | 0<br>44<br>4            | 4<br>51<br>57<br>112<br>2092<br>170       | 2<br>38<br>3<br>41<br>3426<br>25       | 3<br>1<br>2<br>3<br>749<br>30       | 0<br>14<br>1            | 36<br>20<br>56<br>2379<br>227       | 2<br>6<br>1<br>7<br>3840<br>47 | 3<br>1<br>2<br>3<br>934<br>57 | 0<br>25<br>1 |
| Month<br>Priority<br>Western Division<br>Final Other<br>Final Other Declared Disaster<br>Final Other 2nd Unit<br>Final Other Interfacility Transfer<br>Final System Overload<br>Final Weather<br>Western Exclusions Total                                                          | 1<br>18<br>23<br>41<br>2261<br>177       | 2<br>4<br>8<br>12<br>3578             | 3<br>                          | 0<br>44                 | 4<br>51<br>57<br>112<br>2092              | 2<br>38<br>3<br>41<br>3426             | 3<br>1<br>2<br>3<br>749             | <b>0</b>                | 36<br>20<br>56<br>2379              | 2<br>6<br>1<br>7<br>3840       | 3<br>1<br>2<br>3<br>934       | 0            |
| Month<br>Priority<br>Western Division<br>Final Other<br>Final Other Declared Disaster<br>Final Other 2nd Unit<br>Final Other Interfacility Transfer<br>Final System Overload<br>Final Weather<br>Western Exclusions Total<br>West Transports*<br>West Late<br>West % of Transports | 1<br>18<br>23<br>41<br>2261<br>177<br>2% | 2<br>4<br>8<br>12<br>3578<br>26<br>0% | 3<br>0<br>0<br>889<br>17<br>0% | 0<br>0<br>44<br>4<br>0% | 4<br>51<br>57<br>112<br>2092<br>170<br>5% | 2<br>38<br>3<br>41<br>3426<br>25<br>1% | 3<br>1<br>2<br>3<br>749<br>30<br>0% | 0<br>0<br>14<br>1<br>0% | 36<br>20<br>56<br>2379<br>227<br>2% | 2<br>6<br>1<br>7<br>3840<br>47 | 3<br>1<br>2<br>3<br>934<br>57 | 0<br>25<br>1 |
| Month<br>Priority<br>Western Division<br>Final Other<br>Final Other Declared Disaster<br>Final Other Interfacility Transfer<br>Final Other Interfacility Transfer<br>Final System Overload<br>Final Weather<br>Western Exclusions Total<br>West Transports*<br>West Late           | 1<br>1<br>23<br>41<br>2261<br>177<br>2%  | 2<br>4<br>8<br>12<br>3578<br>26       | 3<br>0<br>0<br>889<br>17       | 0<br>44<br>4            | 4<br>51<br>57<br>112<br>2092<br>170       | 2<br>38<br>3<br>41<br>3426<br>25       | 3<br>1<br>2<br>3<br>749<br>30       | 0<br>14<br>1            | 36<br>20<br>56<br>2379<br>227       | 2<br>6<br>1<br>7<br>3840<br>47 | 3<br>1<br>2<br>3<br>934<br>57 | 0<br>25<br>1 |