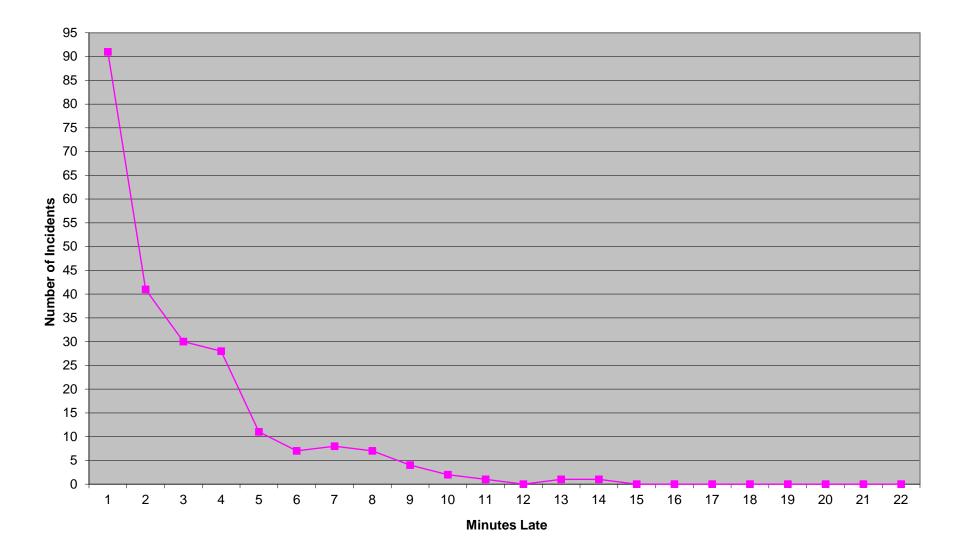

| 3<br>0<br>0<br>889<br>17       | 0<br>44<br>4            | 4<br>51<br>57<br>112<br>2092<br>170       | 2<br>38<br>3<br>41<br>3426<br>25       | 3<br>1<br>2<br>3<br>749<br>30       | 0<br>14<br>1            | 36<br>20<br>56<br>2379<br>227       | 2<br>6<br>1<br>7<br>3840<br>47 | 3<br>1<br>2<br>3<br>934<br>57 | 0<br>25<br>1 |

\* For the purposes of this report, transports means the number of transports that qualify for inclusion for compliance calculation purposes. Multi-unit response transports for greater than the first unit \*\* For the purposes of this report, beneficiary and non-beneficiary cities have been combined. Contract compliance measures them separately.





### Eastern Division Priority 1 Late Calls March 2019



### Western Division Priority 1 Late Calls March 2019



#### Edmond Priority 1 Late Calls March 2019