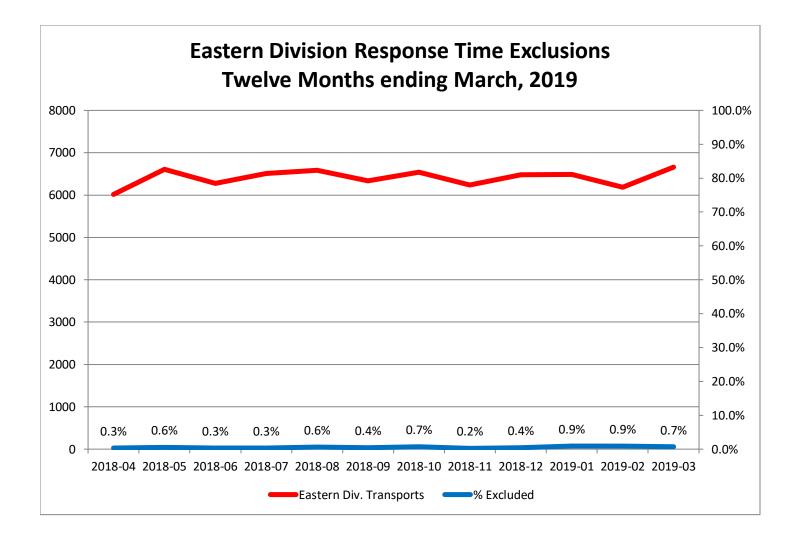

#### Response Time Exclusion Summary Report Three Months ending March, 2019

| Month                                                                                                                                                                                                                                                                              |                                          | 2019                                  | -01                            |                         |                                           | 2019                                   | 9-02                                |                         |                                     | 2019                           | 9-03                          |              |
|------------------------------------------------------------------------------------------------------------------------------------------------------------------------------------------------------------------------------------------------------------------------------------|------------------------------------------|---------------------------------------|--------------------------------|-------------------------|-------------------------------------------|----------------------------------------|-------------------------------------|-------------------------|-------------------------------------|--------------------------------|-------------------------------|--------------|
| Priority                                                                                                                                                                                                                                                                           | 1                                        | 2                                     | 3                              | 4                       | 1                                         | 2                                      | 3                                   | 4                       | 1                                   | 2                              | 3                             | 4            |
| Eastern Division                                                                                                                                                                                                                                                                   |                                          |                                       |                                |                         |                                           |                                        |                                     |                         |                                     |                                |                               |              |
| Final Other                                                                                                                                                                                                                                                                        |                                          |                                       |                                |                         | 3                                         |                                        |                                     |                         | 3                                   |                                |                               |              |
| Final Other Declared Disaster                                                                                                                                                                                                                                                      |                                          |                                       |                                |                         |                                           |                                        |                                     |                         |                                     |                                |                               |              |
| Final Other 2nd Unit                                                                                                                                                                                                                                                               |                                          |                                       |                                |                         |                                           |                                        |                                     |                         |                                     |                                |                               |              |
| Final Other Interfacility Transfer                                                                                                                                                                                                                                                 |                                          |                                       |                                |                         |                                           |                                        |                                     |                         |                                     |                                |                               |              |
| Final System Overload                                                                                                                                                                                                                                                              | 22                                       | 18                                    | 10                             |                         | 16                                        | 14                                     |                                     |                         | 14                                  | 10                             |                               |              |
| Final Weather                                                                                                                                                                                                                                                                      | 9                                        |                                       |                                |                         | 12                                        | 10                                     | 1                                   |                         | 11                                  | 2                              | 5                             |              |
| Eastern Exclusions Total                                                                                                                                                                                                                                                           | 31                                       | 18                                    | 10                             | 0                       | 31                                        | 24                                     | 1                                   | 0                       | 28                                  | 12                             | 5                             | 0            |
|                                                                                                                                                                                                                                                                                    |                                          |                                       |                                |                         |                                           |                                        |                                     |                         |                                     |                                |                               |              |
| East Transports*                                                                                                                                                                                                                                                                   | 1896                                     |                                       | 1011                           | 10                      | 1911                                      | 3352                                   | 910                                 | 11                      | 2068                                | 3553                           | 1030                          | 9            |
| East Late                                                                                                                                                                                                                                                                          | 95                                       | 47                                    | 41                             | 1                       | 120                                       | 66                                     | 60                                  | 0                       | 139                                 | 34                             | 37                            | 1            |
|                                                                                                                                                                                                                                                                                    |                                          |                                       |                                |                         |                                           |                                        |                                     |                         |                                     |                                |                               |              |
| East % of Transports                                                                                                                                                                                                                                                               | 2%                                       | 1%                                    | 1%                             | 0%                      | 2%                                        | 1%                                     | 0%                                  | 0%                      | 1%                                  | 0%                             | 0%                            | 0%           |
|                                                                                                                                                                                                                                                                                    |                                          |                                       |                                |                         |                                           |                                        |                                     |                         |                                     |                                |                               |              |
| East Compliance**                                                                                                                                                                                                                                                                  |                                          | 98%                                   | 95%                            | 90%                     | 93%                                       | 98%                                    |                                     | 100%                    | 93%                                 | 99%                            | 96%                           | 88%          |
| Fact Compliance W/O Evaluations**                                                                                                                                                                                                                                                  | 93%                                      | 98%                                   | 95%                            | 90%                     | 92%                                       | 97%                                    | 93%                                 | 100%                    | 92%                                 | 98%                            | 95%                           | 88%          |
| East Compliance W/O Exclusions**                                                                                                                                                                                                                                                   | 55/0                                     |                                       |                                |                         |                                           |                                        |                                     |                         |                                     |                                |                               |              |
|                                                                                                                                                                                                                                                                                    | 5570                                     |                                       |                                |                         |                                           |                                        |                                     |                         |                                     |                                |                               |              |
| East Compliance W/O Exclusions**                                                                                                                                                                                                                                                   | 5570                                     |                                       | l                              |                         |                                           |                                        |                                     |                         |                                     |                                |                               |              |
| East Compliance W/O Exclusions**                                                                                                                                                                                                                                                   |                                          | 2019                                  | 0-01                           |                         |                                           | 2019                                   | 9-02                                |                         |                                     | 2019                           | 9-03                          |              |
|                                                                                                                                                                                                                                                                                    |                                          | 2019<br>2                             | )-01<br>3                      | 4                       | 1                                         | 2019<br>2                              | 9-02<br>3                           | 4                       | 1                                   | 2019                           | 9-03<br>3                     | 4            |
| Month                                                                                                                                                                                                                                                                              |                                          |                                       | -                              | 4                       | 1                                         |                                        |                                     | 4                       | 1                                   |                                |                               | 4            |
| Month<br>Priority                                                                                                                                                                                                                                                                  |                                          |                                       | -                              | 4                       | 1                                         |                                        |                                     | 4                       | 1                                   |                                |                               | 4            |
| Month<br>Priority<br>Western Division                                                                                                                                                                                                                                              |                                          |                                       | -                              | 4                       |                                           |                                        |                                     | 4                       | 1                                   |                                |                               | 4            |
| Month<br>Priority<br>Western Division<br>Final Other                                                                                                                                                                                                                               |                                          |                                       | -                              | 4                       |                                           |                                        |                                     | 4                       | 1                                   |                                |                               | 4            |
| Month<br>Priority<br>Western Division<br>Final Other<br>Final Other Declared Disaster                                                                                                                                                                                              |                                          |                                       | -                              | 4                       |                                           |                                        |                                     | 4                       |                                     |                                |                               | 4            |
| Month<br>Priority<br>Western Division<br>Final Other<br>Final Other Declared Disaster<br>Final Other 2nd Unit                                                                                                                                                                      | 1                                        |                                       | -                              | 4                       | 4                                         |                                        | 3                                   | 4                       | 36                                  |                                | 3                             | 4            |
| Month<br>Priority<br>Western Division<br>Final Other<br>Final Other Declared Disaster<br>Final Other 2nd Unit<br>Final Other Interfacility Transfer                                                                                                                                | 1<br>1<br>18<br>23                       | 2<br>4<br>8                           | -                              |                         | 4<br>51<br>57                             | 2<br>38<br>3                           | 3                                   |                         | 36<br>20                            | 2<br>6<br>1                    | 3                             | 4            |
| Month<br>Priority<br>Western Division<br>Final Other<br>Final Other Declared Disaster<br>Final Other 2nd Unit<br>Final Other Interfacility Transfer<br>Final System Overload                                                                                                       | 1<br>1<br>18<br>23                       | 2                                     | -                              | 4                       | 4                                         | 2                                      | 3                                   | 4                       | 36                                  | 2                              | 3                             | 4            |
| Month<br>Priority<br>Western Division<br>Final Other<br>Final Other Declared Disaster<br>Final Other 2nd Unit<br>Final Other Interfacility Transfer<br>Final System Overload<br>Final Weather<br>Western Exclusions Total                                                          | 1<br>1<br>18<br>23<br>41                 | 2<br>4<br>8<br>12                     | 3                              |                         | 4<br>51<br>57<br>112                      | 2<br>38<br>3<br>41                     | 3<br>1<br>2<br>3                    | 0                       | 36<br>20<br>56                      | 2<br>6<br>1<br>7               | 3                             | 0            |
| Month<br>Priority<br>Western Division<br>Final Other<br>Final Other Declared Disaster<br>Final Other 2nd Unit<br>Final Other Interfacility Transfer<br>Final System Overload<br>Final Weather                                                                                      | 1<br>18<br>23<br>41<br>2261              | 2<br>4<br>8<br>12<br>3578             | 3<br>                          |                         | 4<br>51<br>57<br>112<br>2092              | 2<br>38<br>3<br>41<br>3426             | 3<br>1<br>2<br>3<br>749             | <b>0</b>                | 36<br>20<br>56<br>2379              | 2<br>6<br>1<br>7<br>3840       | 3<br>1<br>2<br>3<br>934       |              |
| Month<br>Priority<br>Western Division<br>Final Other<br>Final Other Declared Disaster<br>Final Other 2nd Unit<br>Final Other Interfacility Transfer<br>Final System Overload<br>Final Weather<br>Western Exclusions Total                                                          | 1<br>18<br>23<br>41<br>2261              | 2<br>4<br>8<br>12                     | 3                              | 0                       | 4<br>51<br>57<br>112                      | 2<br>38<br>3<br>41                     | 3<br>1<br>2<br>3                    | 0                       | 36<br>20<br>56                      | 2<br>6<br>1<br>7               | 3<br>1<br>2<br>3              | 0            |
| Month<br>Priority<br>Western Division<br>Final Other<br>Final Other Declared Disaster<br>Final Other Interfacility Transfer<br>Final Other Interfacility Transfer<br>Final System Overload<br>Final Weather<br>Western Exclusions Total<br>West Transports*<br>West Late           | 1<br>18<br>23<br>41<br>2261<br>177       | 2<br>4<br>8<br>12<br>3578<br>26       | 3<br>0<br>0<br>889<br>17       | 0<br>44<br>4            | 4<br>51<br>57<br>112<br>2092<br>170       | 2<br>38<br>3<br>41<br>3426<br>25       | 3<br>1<br>2<br>3<br>749<br>30       | 0<br>14<br>1            | 36<br>20<br>56<br>2379<br>227       | 2<br>6<br>1<br>7<br>3840<br>47 | 3<br>1<br>2<br>3<br>934<br>57 | 0<br>25<br>1 |
| Month<br>Priority<br>Western Division<br>Final Other<br>Final Other Declared Disaster<br>Final Other 2nd Unit<br>Final Other Interfacility Transfer<br>Final System Overload<br>Final Weather<br>Western Exclusions Total                                                          | 1<br>18<br>23<br>41<br>2261<br>177       | 2<br>4<br>8<br>12<br>3578             | 3<br>                          | 0<br>44                 | 4<br>51<br>57<br>112<br>2092              | 2<br>38<br>3<br>41<br>3426             | 3<br>1<br>2<br>3<br>749             | <b>0</b>                | 36<br>20<br>56<br>2379              | 2<br>6<br>1<br>7<br>3840       | 3<br>1<br>2<br>3<br>934       | 0            |
| Month<br>Priority<br>Western Division<br>Final Other<br>Final Other Declared Disaster<br>Final Other 2nd Unit<br>Final Other Interfacility Transfer<br>Final System Overload<br>Final Weather<br>Western Exclusions Total<br>West Transports*<br>West Late<br>West % of Transports | 1<br>18<br>23<br>41<br>2261<br>177<br>2% | 2<br>4<br>8<br>12<br>3578<br>26<br>0% | 3<br>0<br>0<br>889<br>17<br>0% | 0<br>0<br>44<br>4<br>0% | 4<br>51<br>57<br>112<br>2092<br>170<br>5% | 2<br>38<br>3<br>41<br>3426<br>25<br>1% | 3<br>1<br>2<br>3<br>749<br>30<br>0% | 0<br>0<br>14<br>1<br>0% | 36<br>20<br>56<br>2379<br>227<br>2% | 2<br>6<br>1<br>7<br>3840<br>47 | 3<br>1<br>2<br>3<br>934<br>57 | 0<br>25<br>1 |
| Month<br>Priority<br>Western Division<br>Final Other<br>Final Other Declared Disaster<br>Final Other Interfacility Transfer<br>Final Other Interfacility Transfer<br>Final System Overload<br>Final Weather<br>Western Exclusions Total<br>West Transports*<br>West Late           | 1<br>1<br>23<br>41<br>2261<br>177<br>2%  | 2<br>4<br>8<br>12<br>3578<br>26       | 3<br>0<br>0<br>889<br>17       | 0<br>44<br>4            | 4<br>51<br>57<br>112<br>2092<br>170       | 2<br>38<br>3<br>41<br>3426<br>25       | 3<br>1<br>2<br>3<br>749<br>30       | 0<br>14<br>1            | 36<br>20<br>56<br>2379<br>227       | 2<br>6<br>1<br>7<br>3840<br>47 | 3<br>1<br>2<br>3<br>934<br>57 | 0<br>25<br>1 |