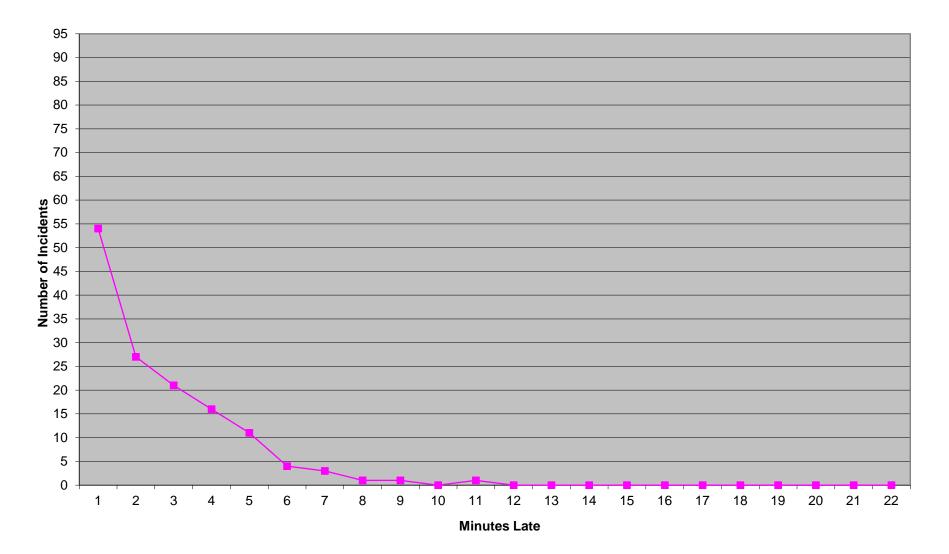

<br>2261<br>177<br>2%  | 2<br>4<br>8<br>12<br>3578<br>26       | 3<br>0<br>0<br>889<br>17       | 0<br>44<br>4            | 4<br>51<br>57<br>112<br>2092<br>170       | 2<br>38<br>3<br>41<br>3426<br>25       | 3<br>1<br>2<br>3<br>749<br>30       | 0<br>14<br>1            | 36<br>20<br>56<br>2379<br>227       | 2<br>6<br>1<br>7<br>3840<br>47 | 3<br>1<br>2<br>3<br>934<br>57 | 0<br>25<br>1 |

\* For the purposes of this report, transports means the number of transports that qualify for inclusion for compliance calculation purposes. Multi-unit response transports for greater than the first unit \*\* For the purposes of this report, beneficiary and non-beneficiary cities have been combined. Contract compliance measures them separately.





### Eastern Division Priority 1 Late Calls March 2019



### Western Division Priority 1 Late Calls March 2019



#### Edmond Priority 1 Late Calls March 2019