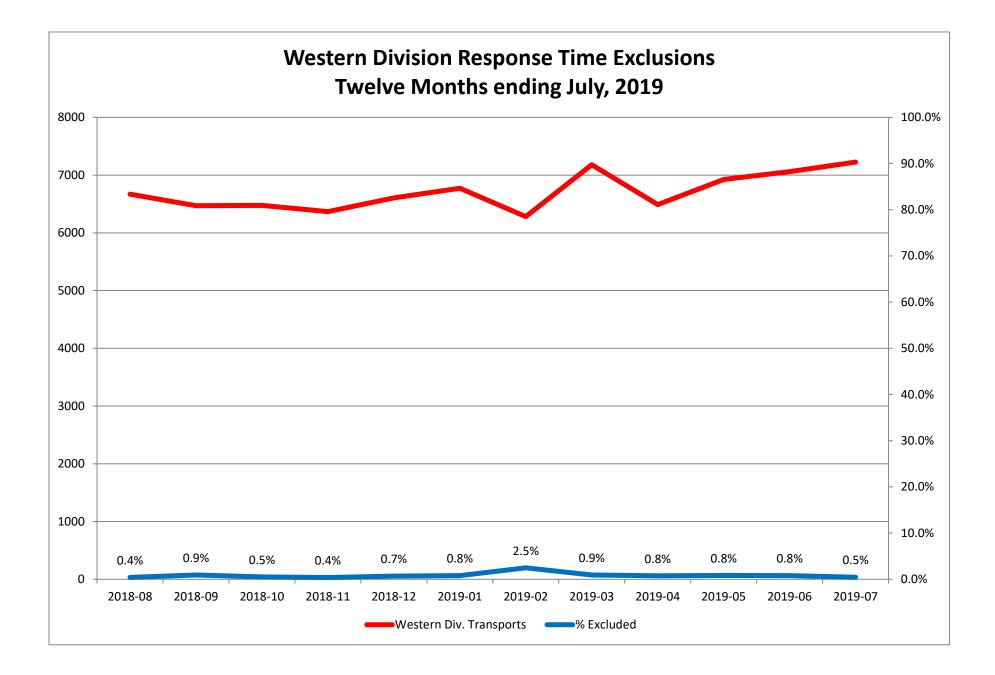

#### Response Time Exclusion Summary Report Three Months ending July, 2019

| Month                                                                                                                                                                                                                                    |                                                 | 2019                            | 9-05                                |              |                               | 2019                             | 9-06                            |                         |                              | 2019                      | <del>)</del> -07         |              |
|------------------------------------------------------------------------------------------------------------------------------------------------------------------------------------------------------------------------------------------|-------------------------------------------------|---------------------------------|-------------------------------------|--------------|-------------------------------|----------------------------------|---------------------------------|-------------------------|------------------------------|---------------------------|--------------------------|--------------|
| Priority                                                                                                                                                                                                                                 | 1                                               | 2                               | 3                                   | 4            | 1                             | 2                                | 3                               | 4                       | 1                            | 2                         | 3                        | 4            |
| Eastern Division                                                                                                                                                                                                                         |                                                 |                                 |                                     |              |                               |                                  |                                 |                         |                              |                           |                          |              |
| Final Other                                                                                                                                                                                                                              |                                                 |                                 |                                     |              | 2                             | 1                                | 1                               |                         |                              |                           |                          |              |
| Final Other Declared Disaster                                                                                                                                                                                                            |                                                 |                                 |                                     |              |                               |                                  |                                 |                         |                              |                           |                          |              |
| Final Other 2nd Unit                                                                                                                                                                                                                     |                                                 |                                 |                                     |              |                               |                                  |                                 |                         |                              |                           |                          |              |
| Final Other Interfacility Transfer                                                                                                                                                                                                       |                                                 |                                 |                                     |              |                               |                                  |                                 |                         |                              |                           |                          |              |
| Final System Overload                                                                                                                                                                                                                    | 6                                               | 1                               |                                     |              | 7                             | 11                               | 1                               |                         | 18                           | 10                        | 1                        |              |
| Final Weather                                                                                                                                                                                                                            | 24                                              | 5                               | 4                                   |              |                               | 1                                |                                 |                         |                              |                           |                          |              |
| Eastern Exclusions Total                                                                                                                                                                                                                 | 30                                              | 6                               | 4                                   | 0            | 9                             | 13                               | 2                               | 0                       | 18                           | 10                        | 1                        | 0            |
|                                                                                                                                                                                                                                          |                                                 |                                 |                                     |              |                               |                                  |                                 |                         |                              |                           |                          |              |
| East Transports*                                                                                                                                                                                                                         | 2089                                            | 3651                            | 1088                                | 16           | 1998                          | 3412                             | 1013                            | 10                      | 2060                         | 3691                      | 1060                     | 12           |
| East Late                                                                                                                                                                                                                                | 124                                             | 38                              | 47                                  | 0            | 80                            | 24                               | 21                              | 0                       | 112                          | 31                        | 43                       | 2            |
|                                                                                                                                                                                                                                          |                                                 |                                 |                                     |              |                               |                                  |                                 |                         |                              |                           |                          |              |
| East % of Transports                                                                                                                                                                                                                     | 1%                                              | 0%                              | 0%                                  | 0%           | 0%                            | 0%                               | 0%                              | 0%                      | 1%                           | 0%                        | 0%                       | 0%           |
|                                                                                                                                                                                                                                          |                                                 |                                 |                                     |              |                               |                                  |                                 |                         |                              |                           |                          |              |
| East Compliance**                                                                                                                                                                                                                        |                                                 | 98%                             |                                     | 100%         | 95%                           | 99%                              |                                 | 100%                    | 94%                          | 99%                       | 95%                      | 83%          |
| East Compliance W/O Exclusions**                                                                                                                                                                                                         | 92%                                             | 98%                             | 95%                                 | 100%         | 95%                           | 98%                              | 97%                             | 100%                    | 93%                          | 98%                       | 95%                      | 83%          |
|                                                                                                                                                                                                                                          |                                                 |                                 |                                     |              |                               |                                  |                                 |                         |                              |                           |                          |              |
|                                                                                                                                                                                                                                          |                                                 |                                 |                                     |              |                               |                                  |                                 |                         |                              |                           |                          |              |
|                                                                                                                                                                                                                                          |                                                 |                                 |                                     |              |                               |                                  |                                 |                         |                              |                           |                          |              |
| Month                                                                                                                                                                                                                                    |                                                 | 2019                            | 9-05                                |              |                               | 2019                             | 9-06                            |                         |                              | 2019                      | 9-07                     |              |
| Month<br>Priority                                                                                                                                                                                                                        |                                                 | 2019                            | 9-05<br>3                           | 4            | 1                             | 2019                             | 9-06<br>3                       | 4                       | 1                            | 2019                      | 9-07<br>3                | 4            |
|                                                                                                                                                                                                                                          |                                                 |                                 |                                     | 4            | 1                             |                                  |                                 | 4                       | 1                            |                           |                          | 4            |
| Priority                                                                                                                                                                                                                                 |                                                 |                                 |                                     | 4            | 1                             |                                  |                                 | 4                       | 1                            |                           |                          | 4            |
| Priority<br>Western Division                                                                                                                                                                                                             |                                                 |                                 |                                     | 4            | 1                             |                                  |                                 | 4                       | 1                            |                           |                          | 4            |
| Priority<br>Western Division<br>Final Other                                                                                                                                                                                              |                                                 |                                 |                                     | 4            | 1                             |                                  |                                 | 4                       | 1                            |                           |                          | 4            |
| Priority<br>Western Division<br>Final Other<br>Final Other Declared Disaster                                                                                                                                                             |                                                 |                                 |                                     | 4            | 1                             |                                  |                                 | 4                       | 1                            |                           |                          | 4            |
| Priority<br>Western Division<br>Final Other<br>Final Other Declared Disaster<br>Final Other 2nd Unit                                                                                                                                     | 1<br>                                           | 2                               | 3                                   | 4            | 22                            | 2                                |                                 | 4                       | 23                           |                           |                          | 4            |
| Priority<br>Western Division<br>Final Other<br>Final Other Declared Disaster<br>Final Other 2nd Unit<br>Final Other Interfacility Transfer                                                                                               | 1<br><br><br><br>                               | 2<br>                           | 3<br>4<br>2                         |              | 22<br>11                      | 2<br>10<br>3                     | 3                               | 1                       | 23<br>1                      | 2                         | 3                        | 4            |
| Priority Western Division Final Other Final Other Declared Disaster Final Other 2nd Unit Final Other Interfacility Transfer Final System Overload                                                                                        | 1<br><br>                                       | 2                               | 3                                   | 4            | 22                            | 2                                | 3                               |                         | 23                           | 2                         | 3                        | 4            |
| Priority Western Division Final Other Final Other Declared Disaster Final Other 2nd Unit Final Other Interfacility Transfer Final System Overload Final Weather                                                                          | 1<br>16<br>23<br>39                             | 2<br>7<br>4<br>11               | 3<br>4<br>2<br>6                    |              | 22<br>11                      | 2<br>10<br>3                     | 3                               | 1                       | 23<br>1                      | 2                         | 3                        |              |
| Priority Western Division Final Other Final Other Declared Disaster Final Other 2nd Unit Final Other Interfacility Transfer Final System Overload Final Weather                                                                          | 1<br>16<br>23<br>39<br>2317                     | 2<br>7<br>4<br>11<br>3740       | 3<br>4<br>2<br>6<br>845             |              | 22<br>11<br>33<br>2427        | 2<br>10<br>3<br>13<br>3679       | <b>3</b><br>8<br>8<br>913       | 1<br>1<br>42            | 23<br>1<br>24<br>2292        | 2<br>8<br>8<br>8<br>3929  | 3<br>1<br>1<br>974       | 0<br>30      |
| Priority<br>Western Division<br>Final Other<br>Final Other Declared Disaster<br>Final Other 2nd Unit<br>Final Other Interfacility Transfer<br>Final System Overload<br>Final Weather<br>Western Exclusions Total                         | 1<br>16<br>23<br>39<br>2317                     | 2<br>7<br>4<br>11               | 3<br>4<br>2<br>6                    | 0            | 22<br>11<br>33                | 2<br>10<br>3<br>13               | 3                               | 1                       | 23<br>1<br>24                | 2<br>8<br>8<br>8          | 3                        | 0            |
| Priority Western Division Final Other Final Other Declared Disaster Final Other 2nd Unit Final Other Interfacility Transfer Final System Overload Final Weather Western Exclusions Total West Transports* West Late                      | 1<br>16<br>23<br>39<br>2317<br>188              | 2<br>7<br>4<br>11<br>3740<br>40 | 3<br>4<br>2<br>6<br>845<br>33       | 0<br>21      | 22<br>11<br>33<br>2427<br>204 | 2<br>10<br>3<br>13<br>3679<br>52 | <b>3</b><br>8<br>8<br>913<br>76 | 1<br>1<br>1<br>42<br>4  | 23<br>1<br>24<br>2292<br>189 | 2<br>8<br>8<br>8<br>3929  | 3<br>1<br>1<br>974<br>61 | 0<br>30      |
| Priority Western Division Final Other Final Other Declared Disaster Final Other 2nd Unit Final Other Interfacility Transfer Final System Overload Final Weather Western Exclusions Total West Transports*                                | 1<br>16<br>23<br>39<br>2317<br>188              | 2<br>7<br>4<br>11<br>3740       | 3<br>4<br>2<br>6<br>845             | 0<br>21      | 22<br>11<br><b>33</b><br>2427 | 2<br>10<br>3<br>13<br>3679       | <b>3</b><br>8<br>8<br>913       | 1<br>1<br>42            | 23<br>1<br>24<br>2292        | 2<br>8<br>8<br>8<br>3929  | 3<br>1<br>1<br>974       | 0<br>30      |
| Priority Western Division Final Other Final Other Declared Disaster Final Other 2nd Unit Final Other Interfacility Transfer Final System Overload Final Weather Western Exclusions Total West Transports* West Late West % of Transports | 1<br>16<br>23<br>39<br>2317<br>188<br>2%        | 2<br>7<br>4<br>11<br>3740<br>40 | 3<br>4<br>2<br>6<br>845<br>33<br>1% | 0<br>21<br>1 | 22<br>11<br>33<br>2427<br>204 | 2<br>10<br>3<br>13<br>3679<br>52 | 3<br>8<br>8<br>913<br>76<br>1%  | 1<br>1<br>42<br>4<br>2% | 23<br>1<br>24<br>2292<br>189 | 2<br>8<br>8<br>3929<br>47 | 3<br>1<br>1<br>974<br>61 | 0<br>30<br>2 |
| Priority Western Division Final Other Final Other Declared Disaster Final Other 2nd Unit Final Other Interfacility Transfer Final System Overload Final Weather Western Exclusions Total West Transports* West Late                      | 1<br>16<br>23<br>39<br>2317<br>188<br>2%<br>91% | 2<br>7<br>4<br>11<br>3740<br>40 | 3<br>4<br>2<br>6<br>845<br>33       | 0<br>21<br>1 | 22<br>11<br>33<br>2427<br>204 | 2<br>10<br>3<br>13<br>3679<br>52 | <b>3</b><br>8<br>8<br>913<br>76 | 1<br>1<br>1<br>42<br>4  | 23<br>1<br>24<br>2292<br>189 | 2<br>8<br>8<br>3929<br>47 | 3<br>1<br>1<br>974<br>61 | 0<br>30<br>2 |