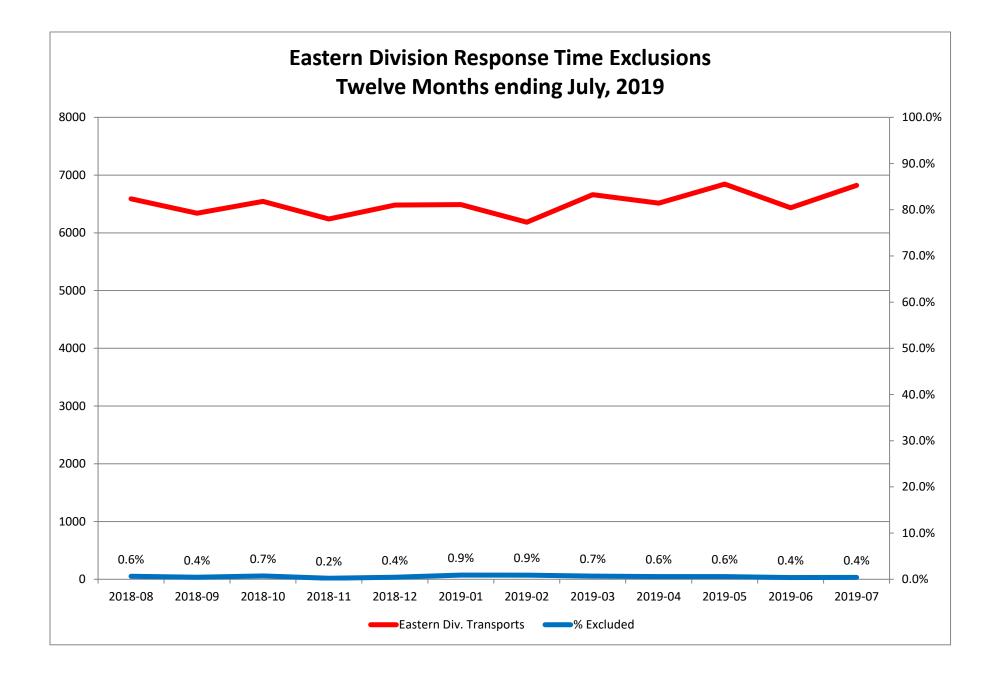

#### Response Time Exclusion Summary Report Three Months ending July, 2019

| Month                                                                                                                                                                                                                                    |                                                 | 2019                            | 9-05                                |              |                               | 2019                             | 9-06                            |                         |                              | 2019                      | <del>)</del> -07         |              |
|------------------------------------------------------------------------------------------------------------------------------------------------------------------------------------------------------------------------------------------|-------------------------------------------------|---------------------------------|-------------------------------------|--------------|-------------------------------|----------------------------------|---------------------------------|-------------------------|------------------------------|---------------------------|--------------------------|--------------|
| Priority                                                                                                                                                                                                                                 | 1                                               | 2                               | 3                                   | 4            | 1                             | 2                                | 3                               | 4                       | 1                            | 2                         | 3                        | 4            |
| Eastern Division                                                                                                                                                                                                                         |                                                 |                                 |                                     |              |                               |                                  |                                 |                         |                              |                           |                          |              |
| Final Other                                                                                                                                                                                                                              |                                                 |                                 |                                     |              | 2                             | 1                                | 1                               |                         |                              |                           |                          |              |
| Final Other Declared Disaster                                                                                                                                                                                                            |                                                 |                                 |                                     |              |                               |                                  |                                 |                         |                              |                           |                          |              |
| Final Other 2nd Unit                                                                                                                                                                                                                     |                                                 |                                 |                                     |              |                               |                                  |                                 |                         |                              |                           |                          |              |
| Final Other Interfacility Transfer                                                                                                                                                                                                       |                                                 |                                 |                                     |              |                               |                                  |                                 |                         |                              |                           |                          |              |
| Final System Overload                                                                                                                                                                                                                    | 6                                               | 1                               |                                     |              | 7                             | 11                               | 1                               |                         | 18                           | 10                        | 1                        |              |
| Final Weather                                                                                                                                                                                                                            | 24                                              | 5                               | 4                                   |              |                               | 1                                |                                 |                         |                              |                           |                          |              |
| Eastern Exclusions Total                                                                                                                                                                                                                 | 30                                              | 6                               | 4                                   | 0            | 9                             | 13                               | 2                               | 0                       | 18                           | 10                        | 1                        | 0            |
|                                                                                                                                                                                                                                          |                                                 |                                 |                                     |              |                               |                                  |                                 |                         |                              |                           |                          |              |
| East Transports*                                                                                                                                                                                                                         | 2089                                            | 3651                            | 1088                                | 16           | 1998                          | 3412                             | 1013                            | 10                      | 2060                         | 3691                      | 1060                     | 12           |
| East Late                                                                                                                                                                                                                                | 124                                             | 38                              | 47                                  | 0            | 80                            | 24                               | 21                              | 0                       | 112                          | 31                        | 43                       | 2            |
|                                                                                                                                                                                                                                          |                                                 |                                 |                                     |              |                               |                                  |                                 |                         |                              |                           |                          |              |
| East % of Transports                                                                                                                                                                                                                     | 1%                                              | 0%                              | 0%                                  | 0%           | 0%                            | 0%                               | 0%                              | 0%                      | 1%                           | 0%                        | 0%                       | 0%           |
|                                                                                                                                                                                                                                          |                                                 |                                 |                                     |              |                               |                                  |                                 |                         |                              |                           |                          |              |
| East Compliance**                                                                                                                                                                                                                        |                                                 | 98%                             |                                     | 100%         | 95%                           | 99%                              |                                 | 100%                    | 94%                          | 99%                       | 95%                      | 83%          |
| East Compliance W/O Exclusions**                                                                                                                                                                                                         | 92%                                             | 98%                             | 95%                                 | 100%         | 95%                           | 98%                              | 97%                             | 100%                    | 93%                          | 98%                       | 95%                      | 83%          |
|                                                                                                                                                                                                                                          |                                                 |                                 |                                     |              |                               |                                  |                                 |                         |                              |                           |                          |              |
|                                                                                                                                                                                                                                          |                                                 |                                 |                                     |              |                               |                                  |                                 |                         |                              |                           |                          |              |
|                                                                                                                                                                                                                                          |                                                 |                                 |                                     |              |                               |                                  |                                 |                         |                              |                           |                          |              |
| Month                                                                                                                                                                                                                                    |                                                 | 2019                            | 9-05                                |              |                               | 2019                             | 9-06                            |                         |                              | 2019                      | 9-07                     |              |
| Month<br>Priority                                                                                                                                                                                                                        |                                                 | 2019                            | 9-05<br>3                           | 4            | 1                             | 2019                             | 9-06<br>3                       | 4                       | 1                            | 2019                      | 9-07<br>3                | 4            |
|                                                                                                                                                                                                                                          |                                                 |                                 |                                     | 4            | 1                             |                                  |                                 | 4                       | 1                            |                           |                          | 4            |
| Priority                                                                                                                                                                                                                                 |                                                 |                                 |                                     | 4            | 1                             |                                  |                                 | 4                       | 1                            |                           |                          | 4            |
| Priority<br>Western Division                                                                                                                                                                                                             |                                                 |                                 |                                     | 4            | 1                             |                                  |                                 | 4                       | 1                            |                           |                          | 4            |
| Priority<br>Western Division<br>Final Other                                                                                                                                                                                              |                                                 |                                 |                                     | 4            | 1                             |                                  |                                 | 4                       | 1                            |                           |                          | 4            |
| Priority<br>Western Division<br>Final Other<br>Final Other Declared Disaster                                                                                                                                                             |                                                 |                                 |                                     | 4            | 1                             |                                  |                                 | 4                       | 1                            |                           |                          | 4            |
| Priority<br>Western Division<br>Final Other<br>Final Other Declared Disaster<br>Final Other 2nd Unit                                                                                                                                     | 1<br>                                           | 2                               | 3                                   | 4            | 22                            | 2                                |                                 | 4                       | 23                           |                           |                          | 4            |
| Priority<br>Western Division<br>Final Other<br>Final Other Declared Disaster<br>Final Other 2nd Unit<br>Final Other Interfacility Transfer                                                                                               | 1<br><br><br><br>                               | 2<br>                           | 3<br>4<br>2                         |              | 22<br>11                      | 2<br>10<br>3                     | 3                               | 1                       | 23<br>1                      | 2                         | 3                        | 4            |
| Priority Western Division Final Other Final Other Declared Disaster Final Other 2nd Unit Final Other Interfacility Transfer Final System Overload                                                                                        | 1<br><br>                                       | 2                               | 3                                   | 4            | 22                            | 2                                | 3                               |                         | 23                           | 2                         | 3                        | 4            |
| Priority Western Division Final Other Final Other Declared Disaster Final Other 2nd Unit Final Other Interfacility Transfer Final System Overload Final Weather                                                                          | 1<br>16<br>23<br>39                             | 2<br>7<br>4<br>11               | 3<br>4<br>2<br>6                    |              | 22<br>11                      | 2<br>10<br>3                     | 3                               | 1                       | 23<br>1                      | 2                         | 3                        |              |
| Priority Western Division Final Other Final Other Declared Disaster Final Other 2nd Unit Final Other Interfacility Transfer Final System Overload Final Weather                                                                          | 1<br>16<br>23<br>39<br>2317                     | 2<br>7<br>4<br>11<br>3740       | 3<br>4<br>2<br>6<br>845             |              | 22<br>11<br>33<br>2427        | 2<br>10<br>3<br>13<br>3679       | <b>3</b><br>8<br>8<br>913       | 1<br>1<br>42            | 23<br>1<br>24<br>2292        | 2<br>8<br>8<br>8<br>3929  | 3<br>1<br>1<br>974       | 0<br>30      |
| Priority<br>Western Division<br>Final Other<br>Final Other Declared Disaster<br>Final Other 2nd Unit<br>Final Other Interfacility Transfer<br>Final System Overload<br>Final Weather<br>Western Exclusions Total                         | 1<br>16<br>23<br>39<br>2317                     | 2<br>7<br>4<br>11               | 3<br>4<br>2<br>6                    | 0            | 22<br>11<br>33                | 2<br>10<br>3<br>13               | 3                               | 1                       | 23<br>1<br>24                | 2<br>8<br>8<br>8          | 3                        | 0            |
| Priority Western Division Final Other Final Other Declared Disaster Final Other 2nd Unit Final Other Interfacility Transfer Final System Overload Final Weather Western Exclusions Total West Transports* West Late                      | 1<br>16<br>23<br>39<br>2317<br>188              | 2<br>7<br>4<br>11<br>3740<br>40 | 3<br>4<br>2<br>6<br>845<br>33       | 0<br>21      | 22<br>11<br>33<br>2427<br>204 | 2<br>10<br>3<br>13<br>3679<br>52 | <b>3</b><br>8<br>8<br>913<br>76 | 1<br>1<br>1<br>42<br>4  | 23<br>1<br>24<br>2292<br>189 | 2<br>8<br>8<br>8<br>3929  | 3<br>1<br>1<br>974<br>61 | 0<br>30      |
| Priority Western Division Final Other Final Other Declared Disaster Final Other 2nd Unit Final Other Interfacility Transfer Final System Overload Final Weather Western Exclusions Total West Transports*                                | 1<br>16<br>23<br>39<br>2317<br>188              | 2<br>7<br>4<br>11<br>3740       | 3<br>4<br>2<br>6<br>845             | 0<br>21      | 22<br>11<br><b>33</b><br>2427 | 2<br>10<br>3<br>13<br>3679       | <b>3</b><br>8<br>8<br>913       | 1<br>1<br>42            | 23<br>1<br>24<br>2292        | 2<br>8<br>8<br>8<br>3929  | 3<br>1<br>1<br>974       | 0<br>30      |
| Priority Western Division Final Other Final Other Declared Disaster Final Other 2nd Unit Final Other Interfacility Transfer Final System Overload Final Weather Western Exclusions Total West Transports* West Late West % of Transports | 1<br>16<br>23<br>39<br>2317<br>188<br>2%        | 2<br>7<br>4<br>11<br>3740<br>40 | 3<br>4<br>2<br>6<br>845<br>33<br>1% | 0<br>21<br>1 | 22<br>11<br>33<br>2427<br>204 | 2<br>10<br>3<br>13<br>3679<br>52 | 3<br>8<br>8<br>913<br>76<br>1%  | 1<br>1<br>42<br>4<br>2% | 23<br>1<br>24<br>2292<br>189 | 2<br>8<br>8<br>3929<br>47 | 3<br>1<br>1<br>974<br>61 | 0<br>30<br>2 |
| Priority Western Division Final Other Final Other Declared Disaster Final Other 2nd Unit Final Other Interfacility Transfer Final System Overload Final Weather Western Exclusions Total West Transports* West Late                      | 1<br>16<br>23<br>39<br>2317<br>188<br>2%<br>91% | 2<br>7<br>4<br>11<br>3740<br>40 | 3<br>4<br>2<br>6<br>845<br>33       | 0<br>21<br>1 | 22<br>11<br>33<br>2427<br>204 | 2<br>10<br>3<br>13<br>3679<br>52 | <b>3</b><br>8<br>8<br>913<br>76 | 1<br>1<br>1<br>42<br>4  | 23<br>1<br>24<br>2292<br>189 | 2<br>8<br>8<br>3929<br>47 | 3<br>1<br>1<br>974<br>61 | 0<br>30<br>2 |