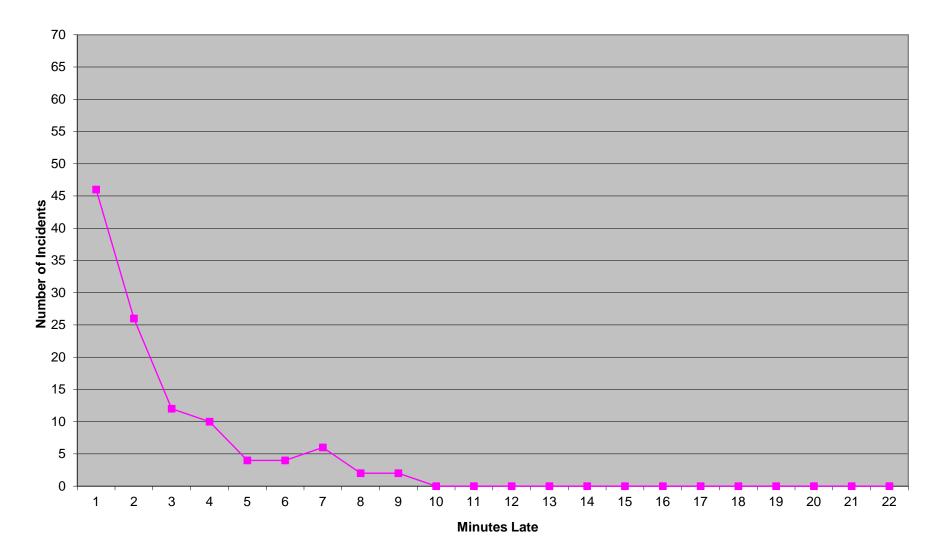

| 1<br>16<br>23<br>39<br>2317<br>188<br>2%<br>91% | 2<br>7<br>4<br>11<br>3740<br>40 | 3<br>4<br>2<br>6<br>845<br>33       | 0<br>21<br>1 | 22<br>11<br>33<br>2427<br>204 | 2<br>10<br>3<br>13<br>3679<br>52 | <b>3</b><br>8<br>8<br>913<br>76 | 1<br>1<br>1<br>42<br>4  | 23<br>1<br>24<br>2292<br>189 | 2<br>8<br>8<br>3929<br>47 | 3<br>1<br>1<br>974<br>61 | 0<br>30<br>2 |

\* For the purposes of this report, transports means the number of transports that qualify for inclusion for compliance calculation purposes. Multi-unit response transports for greater than the first unit on \*\* For the purposes of this report, beneficiary and non-beneficiary cities have been combined. Contract compliance measures them separately.





#### Eastern Division Priority 1 Late Calls July 2019



#### Western Division Priority 1 Late Calls July 2019



Edmond Priority 1 Late Calls July 2019