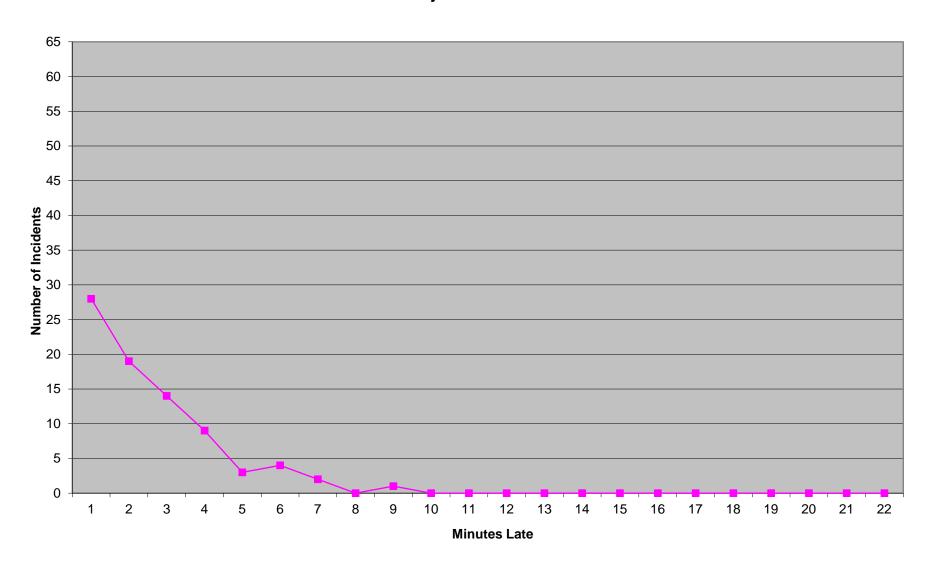

r  Western Exclusions Total  West Transports* West Late | 22<br>15<br>37<br>2092<br>138      | 2019<br>2<br>9<br>3<br>12<br>3486<br>30 | <b>3 0</b> 892 38 | 1<br>1<br>18<br>2 | 16<br>23<br>39<br>2317<br>188 | 7<br>4<br>11<br>3740<br>40 | 4<br>2<br>6<br>845<br>33 | 0 21 1 | 22<br>11<br>33<br>2427<br>204 | 10<br>3<br>13<br>3679<br>52 | 8<br>8<br>913<br>76 | 1<br>1<br>42<br>4 |

<sup>\*</sup> For the purposes of this report, transports means the number of transports that qualify for inclusion for compliance calculation purposes. Multi-unit response transports for greater than the first unit on \*\* For the purposes of this report, beneficiary and non-beneficiary cities have been combined. Contract compliance measures them separately.





### Eastern Division Priority 1 Late Calls june 2019



### Western Division Priority 1 Late Calls June 2019



### Edmond Priority 1 Late Calls June 2019