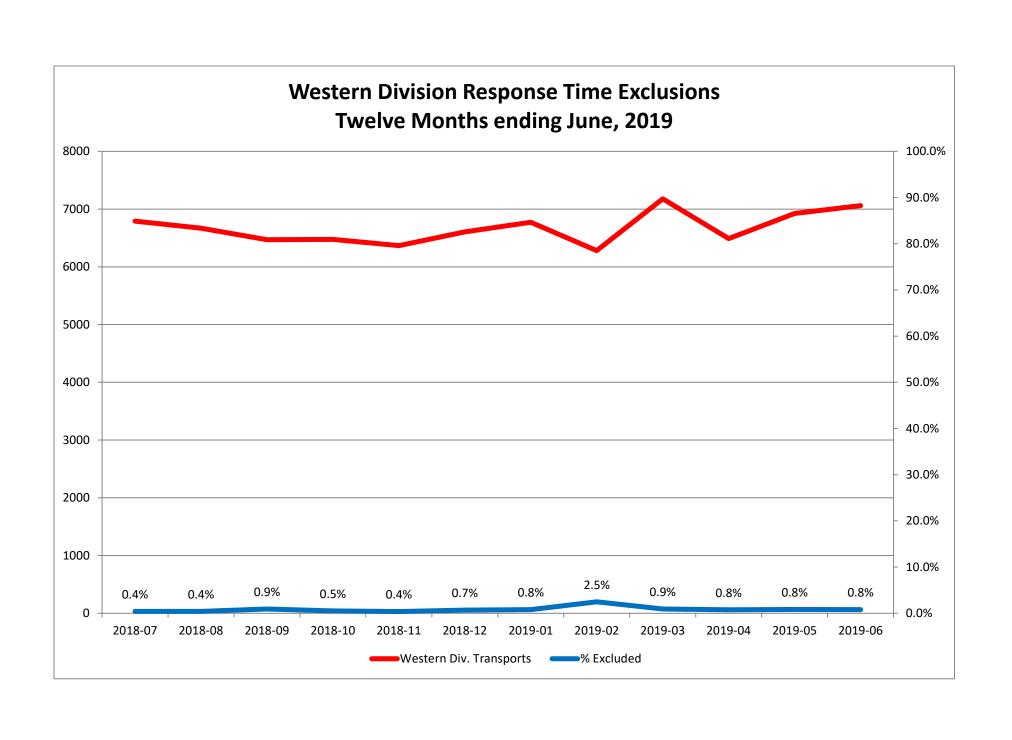

| Month                                                                                                                                                                                                                          |                                    | 2019                                    | 9-04              |                   |                               | 2019                       | 9-05                     |        |                               | 2019                        | 9-06                |                   |
|--------------------------------------------------------------------------------------------------------------------------------------------------------------------------------------------------------------------------------|------------------------------------|-----------------------------------------|-------------------|-------------------|-------------------------------|----------------------------|--------------------------|--------|-------------------------------|-----------------------------|---------------------|-------------------|
| Priority                                                                                                                                                                                                                       | 1                                  | 2                                       | 3                 | 4                 | 1                             | 2                          | 3                        | 4      | 1                             | 2                           | 3                   | 4                 |
| Eastern Division                                                                                                                                                                                                               |                                    |                                         |                   |                   |                               |                            |                          |        |                               |                             |                     |                   |
| Final Other                                                                                                                                                                                                                    | 1                                  |                                         |                   |                   |                               |                            |                          |        | 2                             | 1                           | 1                   |                   |
| Final Other Declared Disaster                                                                                                                                                                                                  |                                    |                                         |                   |                   |                               |                            |                          |        |                               |                             |                     |                   |
| Final Other 2nd Unit                                                                                                                                                                                                           |                                    |                                         |                   |                   |                               |                            |                          |        |                               |                             |                     |                   |
| Final Other Interfacility Transfer                                                                                                                                                                                             |                                    |                                         |                   |                   |                               |                            |                          |        |                               |                             |                     |                   |
| Final System Overload                                                                                                                                                                                                          | 15                                 | 12                                      |                   |                   | 6                             | 1                          |                          |        | 7                             | 11                          | 1                   |                   |
| Final Weather                                                                                                                                                                                                                  | 6                                  | 2                                       | 2                 |                   | 24                            | 5                          | 4                        |        |                               | 1                           |                     |                   |
| Eastern Exclusions Total                                                                                                                                                                                                       | 22                                 | 14                                      | 2                 | 0                 | 30                            | 6                          | 4                        | 0      | 9                             | 13                          | 2                   | 0                 |
|                                                                                                                                                                                                                                |                                    |                                         |                   |                   |                               |                            |                          |        |                               |                             |                     |                   |
| East Transports*                                                                                                                                                                                                               | 2045                               | 3346                                    | 1102              | 21                | 2089                          | 3651                       | 1088                     | 16     | 1998                          | 3412                        | 1013                | 10                |
| East Late                                                                                                                                                                                                                      | 117                                | 27                                      | 34                | 0                 | 124                           | 38                         | 47                       | 0      | 80                            | 24                          | 21                  | 0                 |
|                                                                                                                                                                                                                                |                                    |                                         |                   |                   |                               |                            |                          |        |                               |                             |                     |                   |
| East % of Transports                                                                                                                                                                                                           | 1%                                 | 0%                                      | 0%                | 0%                | 1%                            | 0%                         | 0%                       | 0%     | 0%                            | 0%                          | 0%                  | 0%                |
|                                                                                                                                                                                                                                |                                    |                                         |                   |                   |                               |                            |                          |        |                               |                             |                     |                   |
| East Compliance**                                                                                                                                                                                                              |                                    | 99%                                     | 96%               | 100%              | 94%                           | 98%                        | 95%                      | 100%   | 95%                           | 99%                         | 97%                 | 100%              |
| - · · · · · · · · · · · · · · · · · · ·                                                                                                                                                                                        | 93%                                | 98%                                     | 96%               | 100%              | 92%                           | 98%                        | 95%                      | 100%   | 95%                           | 98%                         | 97%                 | 100%              |
| East Compliance W/O Exclusions**                                                                                                                                                                                               | 3370                               |                                         |                   |                   |                               |                            |                          |        |                               |                             |                     |                   |
| East Compliance W/O Exclusions**                                                                                                                                                                                               | J370                               |                                         |                   |                   |                               |                            |                          |        |                               |                             |                     |                   |
| East Compliance W/O Exclusions**                                                                                                                                                                                               | 3370                               |                                         |                   |                   |                               |                            |                          |        |                               |                             |                     |                   |
| East Compliance W/O Exclusions**  Month                                                                                                                                                                                        |                                    | 2019                                    | 9-04              |                   |                               | 2019                       | 9-05                     |        |                               | 2019                        | 9-06                |                   |
|                                                                                                                                                                                                                                |                                    |                                         | 9-04<br>3         | 4                 | 1                             | 2019                       | 9-05<br>3                | 4      | 1                             | 2019                        | 9-06<br>3           | 4                 |
| Month                                                                                                                                                                                                                          |                                    | 2019                                    |                   | 4                 | 1                             |                            |                          | 4      | 1                             |                             |                     | 4                 |
| Month<br>Priority                                                                                                                                                                                                              |                                    | 2019                                    |                   | <b>4</b>          | 1                             |                            |                          | 4      | 1                             |                             |                     | 4                 |
| Month<br>Priority<br>Western Division                                                                                                                                                                                          |                                    | 2019                                    |                   |                   | 1                             |                            |                          | 4      | 1                             |                             |                     | 4                 |
| Month Priority Western Division Final Other                                                                                                                                                                                    |                                    | 2019                                    |                   |                   | 1                             |                            |                          | 4      | 1                             |                             |                     | 4                 |
| Month Priority Western Division Final Other Final Other Declared Disaster                                                                                                                                                      |                                    | 2019                                    |                   |                   | 1                             |                            |                          | 4      | 1                             |                             |                     | 4                 |
| Month Priority Western Division Final Other Final Other Declared Disaster Final Other 2nd Unit                                                                                                                                 |                                    | 2019                                    |                   |                   | 16                            |                            |                          | 4      | 1 22                          |                             |                     | 4                 |
| Month Priority Western Division Final Other Final Other Declared Disaster Final Other 2nd Unit Final Other Interfacility Transfer                                                                                              | 1                                  | 2019                                    |                   |                   |                               | 2                          | 3                        | 4      |                               | 2                           | 3                   | 4                 |
| Month Priority  Western Division  Final Other Final Other Declared Disaster Final Other 2nd Unit Final Other Interfacility Transfer  Final System Overload                                                                     | 1<br>22<br>15                      | 2019                                    |                   |                   | 16                            | 7                          | 3                        | 4      | 22                            | 10                          | 3                   |                   |
| Month Priority  Western Division  Final Other Final Other Declared Disaster Final Other 2nd Unit Final Other Interfacility Transfer  Final System Overload Final Weather                                                       | 1<br>22<br>15                      | 2019                                    | 3                 | 1                 | 16<br>23                      | 7 4                        | 3 4 2                    |        | 22<br>11                      | 10                          | 8                   | 1                 |
| Month Priority  Western Division  Final Other Final Other Declared Disaster Final Other 2nd Unit Final Other Interfacility Transfer  Final System Overload Final Weather                                                       | 1<br>22<br>15<br>37                | 2019                                    | <b>3 0</b> 892    | 1                 | 16<br>23<br>39                | 7 4                        | 4<br>2<br>6              |        | 22<br>11                      | 10<br>3<br>13               | 8                   | 1                 |
| Month Priority  Western Division  Final Other Final Other Declared Disaster Final Other 2nd Unit Final Other Interfacility Transfer  Final System Overload Final Weather  Western Exclusions Total                             | 22<br>15<br>37                     | 2019                                    | 0                 | 1                 | 16<br>23<br>39                | 7 4 11                     | 3<br>4<br>2<br>6         | 0      | 22<br>11<br>33                | 10<br>3<br>13               | 8                   | 1 1               |
| Month Priority  Western Division  Final Other Final Other Declared Disaster Final Other 2nd Unit Final Other Interfacility Transfer  Final System Overload Final Weather  Western Exclusions Total                             | 22<br>15<br>37                     | 2019<br>2<br>9<br>3<br>12               | <b>3 0</b> 892    | 1<br>1<br>18      | 16<br>23<br>39<br>2317        | 7<br>4<br>11               | 4<br>2<br>6              | 0      | 22<br>11<br>33                | 10<br>3<br>13               | <b>8 8 9</b> 13     | 1<br>1<br>42      |
| Month Priority  Western Division  Final Other Final Other Declared Disaster Final Other 2nd Unit Final Other Interfacility Transfer  Final System Overload Final Weather  Western Exclusions Total                             | 1<br>22<br>15<br>37<br>2092<br>138 | 2019<br>2<br>9<br>3<br>12               | <b>3 0</b> 892    | 1<br>1<br>18      | 16<br>23<br>39<br>2317        | 7<br>4<br>11               | 4<br>2<br>6              | 0      | 22<br>11<br>33                | 10<br>3<br>13               | <b>8 8 9</b> 13     | 1<br>1<br>42      |
| Month Priority  Western Division  Final Other Final Other Declared Disaster Final Other 2nd Unit Final Other Interfacility Transfer  Final System Overload Final Weather  Western Exclusions Total  West Transports* West Late | 1<br>22<br>15<br>37<br>2092<br>138 | 2019<br>2<br>9<br>3<br>12<br>3486<br>30 | <b>3 0</b> 892 38 | 1<br>1<br>18<br>2 | 16<br>23<br>39<br>2317<br>188 | 7<br>4<br>11<br>3740<br>40 | 4<br>2<br>6<br>845<br>33 | 0 21 1 | 22<br>11<br>33<br>2427<br>204 | 10<br>3<br>13<br>3679<br>52 | 8<br>8<br>913<br>76 | 1<br>1<br>42<br>4 |
| Month Priority  Western Division  Final Other Final Other Declared Disaster Final Other 2nd Unit Final Other Interfacility Transfer  Final System Overload Final Weather  Western Exclusions Total  West Transports* West Late | 22<br>15<br>37<br>2092<br>138      | 2019<br>2<br>9<br>3<br>12<br>3486<br>30 | <b>3 0</b> 892 38 | 1<br>1<br>18<br>2 | 16<br>23<br>39<br>2317<br>188 | 7<br>4<br>11<br>3740<br>40 | 4<br>2<br>6<br>845<br>33 | 0 21 1 | 22<br>11<br>33<br>2427<br>204 | 10<br>3<br>13<br>3679<br>52 | 8<br>8<br>913<br>76 | 1<br>1<br>42<br>4 |