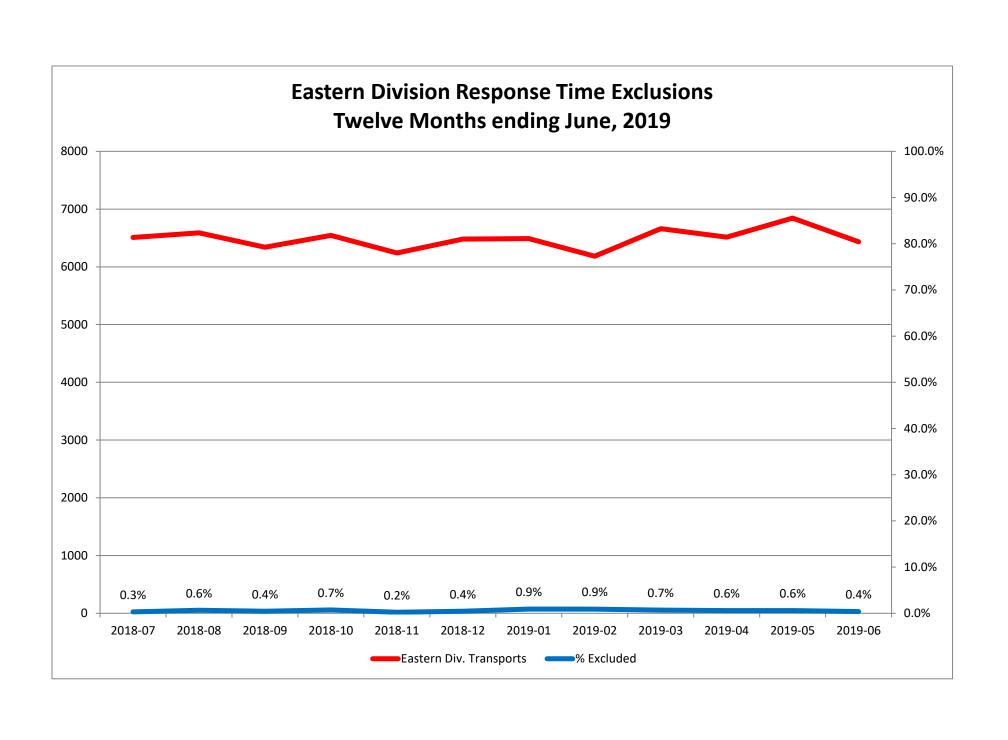

| Month                                                                                                                                                                                                                          |                                    | 2019                                    | 9-04              |                   |                               | 2019                       | 9-05                     |        |                               | 2019                        | 9-06                |                   |
|--------------------------------------------------------------------------------------------------------------------------------------------------------------------------------------------------------------------------------|------------------------------------|-----------------------------------------|-------------------|-------------------|-------------------------------|----------------------------|--------------------------|--------|-------------------------------|-----------------------------|---------------------|-------------------|
| Priority                                                                                                                                                                                                                       | 1                                  | 2                                       | 3                 | 4                 | 1                             | 2                          | 3                        | 4      | 1                             | 2                           | 3                   | 4                 |
| Eastern Division                                                                                                                                                                                                               |                                    |                                         |                   |                   |                               |                            |                          |        |                               |                             |                     |                   |
| Final Other                                                                                                                                                                                                                    | 1                                  |                                         |                   |                   |                               |                            |                          |        | 2                             | 1                           | 1                   |                   |
| Final Other Declared Disaster                                                                                                                                                                                                  |                                    |                                         |                   |                   |                               |                            |                          |        |                               |                             |                     |                   |
| Final Other 2nd Unit                                                                                                                                                                                                           |                                    |                                         |                   |                   |                               |                            |                          |        |                               |                             |                     |                   |
| Final Other Interfacility Transfer                                                                                                                                                                                             |                                    |                                         |                   |                   |                               |                            |                          |        |                               |                             |                     |                   |
| Final System Overload                                                                                                                                                                                                          | 15                                 | 12                                      |                   |                   | 6                             | 1                          |                          |        | 7                             | 11                          | 1                   |                   |
| Final Weather                                                                                                                                                                                                                  | 6                                  | 2                                       | 2                 |                   | 24                            | 5                          | 4                        |        |                               | 1                           |                     |                   |
| Eastern Exclusions Total                                                                                                                                                                                                       | 22                                 | 14                                      | 2                 | 0                 | 30                            | 6                          | 4                        | 0      | 9                             | 13                          | 2                   | 0                 |
|                                                                                                                                                                                                                                |                                    |                                         |                   |                   |                               |                            |                          |        |                               |                             |                     |                   |
| East Transports*                                                                                                                                                                                                               | 2045                               | 3346                                    | 1102              | 21                | 2089                          | 3651                       | 1088                     | 16     | 1998                          | 3412                        | 1013                | 10                |
| East Late                                                                                                                                                                                                                      | 117                                | 27                                      | 34                | 0                 | 124                           | 38                         | 47                       | 0      | 80                            | 24                          | 21                  | 0                 |
|                                                                                                                                                                                                                                |                                    |                                         |                   |                   |                               |                            |                          |        |                               |                             |                     |                   |
| East % of Transports                                                                                                                                                                                                           | 1%                                 | 0%                                      | 0%                | 0%                | 1%                            | 0%                         | 0%                       | 0%     | 0%                            | 0%                          | 0%                  | 0%                |
|                                                                                                                                                                                                                                |                                    |                                         |                   |                   |                               |                            |                          |        |                               |                             |                     |                   |
| East Compliance**                                                                                                                                                                                                              |                                    | 99%                                     | 96%               | 100%              | 94%                           | 98%                        | 95%                      | 100%   | 95%                           | 99%                         | 97%                 | 100%              |
| - · · · · · · · · · · · · · · · · · · ·                                                                                                                                                                                        | 93%                                | 98%                                     | 96%               | 100%              | 92%                           | 98%                        | 95%                      | 100%   | 95%                           | 98%                         | 97%                 | 100%              |
| East Compliance W/O Exclusions**                                                                                                                                                                                               | 3370                               |                                         |                   |                   |                               |                            |                          |        |                               |                             |                     |                   |
| East Compliance W/O Exclusions**                                                                                                                                                                                               | J370                               |                                         |                   |                   |                               |                            |                          |        |                               |                             |                     |                   |
| East Compliance W/O Exclusions**                                                                                                                                                                                               | 3370                               |                                         |                   |                   |                               |                            |                          |        |                               |                             |                     |                   |
| East Compliance W/O Exclusions**  Month                                                                                                                                                                                        |                                    | 2019                                    | 9-04              |                   |                               | 2019                       | 9-05                     |        |                               | 2019                        | 9-06                |                   |
|                                                                                                                                                                                                                                |                                    |                                         | 9-04<br>3         | 4                 | 1                             | 2019                       | 9-05<br>3                | 4      | 1                             | 2019                        | 9-06<br>3           | 4                 |
| Month                                                                                                                                                                                                                          |                                    | 2019                                    |                   | 4                 | 1                             |                            |                          | 4      | 1                             |                             |                     | 4                 |
| Month<br>Priority                                                                                                                                                                                                              |                                    | 2019                                    |                   | <b>4</b>          | 1                             |                            |                          | 4      | 1                             |                             |                     | 4                 |
| Month<br>Priority<br>Western Division                                                                                                                                                                                          |                                    | 2019                                    |                   |                   | 1                             |                            |                          | 4      | 1                             |                             |                     | 4                 |
| Month Priority Western Division Final Other                                                                                                                                                                                    |                                    | 2019                                    |                   |                   | 1                             |                            |                          | 4      | 1                             |                             |                     | 4                 |
| Month Priority Western Division Final Other Final Other Declared Disaster                                                                                                                                                      |                                    | 2019                                    |                   |                   | 1                             |                            |                          | 4      | 1                             |                             |                     | 4                 |
| Month Priority Western Division Final Other Final Other Declared Disaster Final Other 2nd Unit                                                                                                                                 |                                    | 2019                                    |                   |                   | 16                            |                            |                          | 4      | 1 22                          |                             |                     | 4                 |
| Month Priority Western Division Final Other Final Other Declared Disaster Final Other 2nd Unit Final Other Interfacility Transfer                                                                                              | 1                                  | 2019                                    |                   |                   |                               | 2                          | 3                        | 4      |                               | 2                           | 3                   | 4                 |
| Month Priority  Western Division  Final Other Final Other Declared Disaster Final Other 2nd Unit Final Other Interfacility Transfer  Final System Overload                                                                     | 1<br>22<br>15                      | 2019                                    |                   |                   | 16                            | 7                          | 3                        | 4      | 22                            | 10                          | 3                   |                   |
| Month Priority  Western Division  Final Other Final Other Declared Disaster Final Other 2nd Unit Final Other Interfacility Transfer  Final System Overload Final Weather                                                       | 1<br>22<br>15                      | 2019                                    | 3                 | 1                 | 16<br>23                      | 7 4                        | 3 4 2                    |        | 22<br>11                      | 10                          | 8                   | 1                 |
| Month Priority  Western Division  Final Other Final Other Declared Disaster Final Other 2nd Unit Final Other Interfacility Transfer  Final System Overload Final Weather                                                       | 1<br>22<br>15<br>37                | 2019                                    | <b>3 0</b> 892    | 1                 | 16<br>23<br>39                | 7 4                        | 4<br>2<br>6              |        | 22<br>11                      | 10<br>3<br>13               | 8                   | 1                 |
| Month Priority  Western Division  Final Other Final Other Declared Disaster Final Other 2nd Unit Final Other Interfacility Transfer  Final System Overload Final Weather  Western Exclusions Total                             | 22<br>15<br>37                     | 2019                                    | 0                 | 1                 | 16<br>23<br>39                | 7 4 11                     | 3<br>4<br>2<br>6         | 0      | 22<br>11<br>33                | 10<br>3<br>13               | 8                   | 1 1               |
| Month Priority  Western Division  Final Other Final Other Declared Disaster Final Other 2nd Unit Final Other Interfacility Transfer  Final System Overload Final Weather  Western Exclusions Total                             | 22<br>15<br>37                     | 2019<br>2<br>9<br>3<br>12               | <b>3 0</b> 892    | 1<br>1<br>18      | 16<br>23<br>39<br>2317        | 7<br>4<br>11               | 4<br>2<br>6              | 0      | 22<br>11<br>33                | 10<br>3<br>13               | <b>8 8 9</b> 13     | 1<br>1<br>42      |
| Month Priority  Western Division  Final Other Final Other Declared Disaster Final Other 2nd Unit Final Other Interfacility Transfer  Final System Overload Final Weather  Western Exclusions Total                             | 1<br>22<br>15<br>37<br>2092<br>138 | 2019<br>2<br>9<br>3<br>12               | <b>3 0</b> 892    | 1<br>1<br>18      | 16<br>23<br>39<br>2317        | 7<br>4<br>11               | 4<br>2<br>6              | 0      | 22<br>11<br>33                | 10<br>3<br>13               | <b>8 8 9</b> 13     | 1<br>1<br>42      |
| Month Priority  Western Division  Final Other Final Other Declared Disaster Final Other 2nd Unit Final Other Interfacility Transfer  Final System Overload Final Weather  Western Exclusions Total  West Transports* West Late | 1<br>22<br>15<br>37<br>2092<br>138 | 2019<br>2<br>9<br>3<br>12<br>3486<br>30 | <b>3 0</b> 892 38 | 1<br>1<br>18<br>2 | 16<br>23<br>39<br>2317<br>188 | 7<br>4<br>11<br>3740<br>40 | 4<br>2<br>6<br>845<br>33 | 0 21 1 | 22<br>11<br>33<br>2427<br>204 | 10<br>3<br>13<br>3679<br>52 | 8<br>8<br>913<br>76 | 1<br>1<br>42<br>4 |
| Month Priority  Western Division  Final Other Final Other Declared Disaster Final Other 2nd Unit Final Other Interfacility Transfer  Final System Overload Final Weather  Western Exclusions Total  West Transports* West Late | 22<br>15<br>37<br>2092<br>138      | 2019<br>2<br>9<br>3<br>12<br>3486<br>30 | <b>3 0</b> 892 38 | 1<br>1<br>18<br>2 | 16<br>23<br>39<br>2317<br>188 | 7<br>4<br>11<br>3740<br>40 | 4<br>2<br>6<br>845<br>33 | 0 21 1 | 22<br>11<br>33<br>2427<br>204 | 10<br>3<br>13<br>3679<br>52 | 8<br>8<br>913<br>76 | 1<br>1<br>42<br>4 |