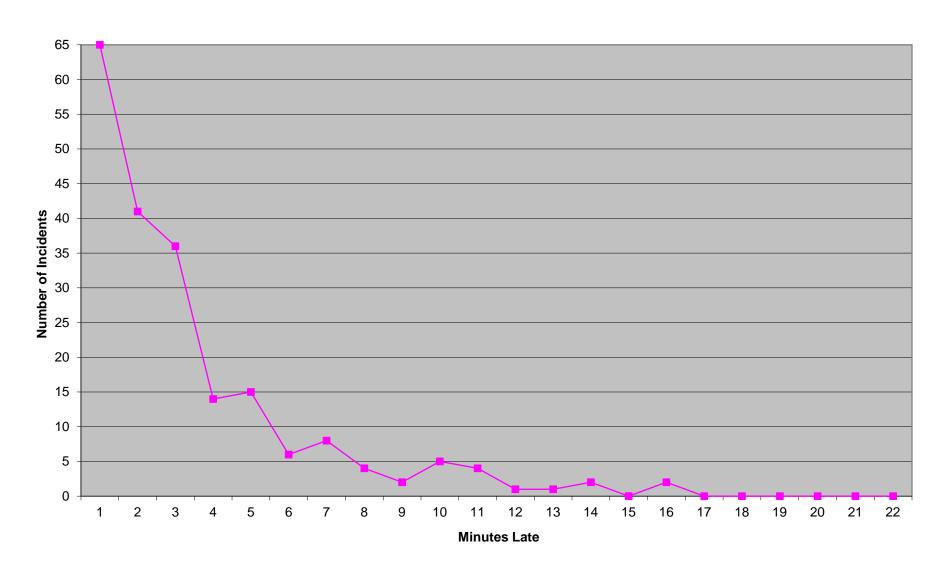

| 22<br>15<br>37<br>2092<br>138      | 2019<br>2<br>9<br>3<br>12<br>3486<br>30 | <b>3 0</b> 892 38 | 1<br>1<br>18<br>2 | 16<br>23<br>39<br>2317<br>188 | 7<br>4<br>11<br>3740<br>40 | 4<br>2<br>6<br>845<br>33 | 0 21 1 | 22<br>11<br>33<br>2427<br>204 | 10<br>3<br>13<br>3679<br>52 | 8<br>8<br>913<br>76 | 1<br>1<br>42<br>4 |

<sup>\*</sup> For the purposes of this report, transports means the number of transports that qualify for inclusion for compliance calculation purposes. Multi-unit response transports for greater than the first unit on \*\* For the purposes of this report, beneficiary and non-beneficiary cities have been combined. Contract compliance measures them separately.





### Eastern Division Priority 1 Late Calls june 2019



### Western Division Priority 1 Late Calls June 2019



### Edmond Priority 1 Late Calls June 2019