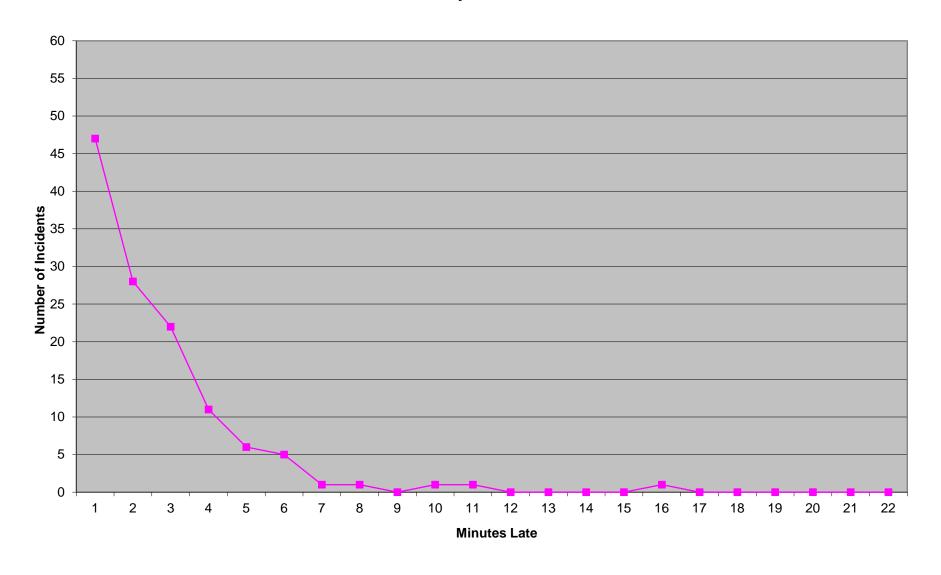

verload Final Weather  Western Exclusions Total  West Transports* West Late | 36<br>20<br>56<br>2379<br>227 | 6<br>1<br>7<br>3840<br>47 | 1<br>2<br>3<br>934<br>57 | <b>0</b> 25 1 | 22<br>15<br>37<br>2092<br>138 | 9<br>3<br>12<br>3486<br>30 | <b>3 0</b> 892 38 | 1<br>1<br>18<br>2 | 16<br>23<br>39<br>2317<br>188 | 7<br>4<br>11<br>3740<br>40 | 4<br>2<br>6<br>845<br>33 | 0 21 1 |

<sup>\*</sup> For the purposes of this report, transports means the number of transports that qualify for inclusion for compliance calculation purposes. Multi-unit response transports for greater than the first unit on \*\* For the purposes of this report, beneficiary and non-beneficiary cities have been combined. Contract compliance measures them separately.





### Eastern Division Priority 1 Late Calls May 2019



### Western Division Priority 1 Late Calls May 2019



### Edmond Priority 1 Late Calls May 2019