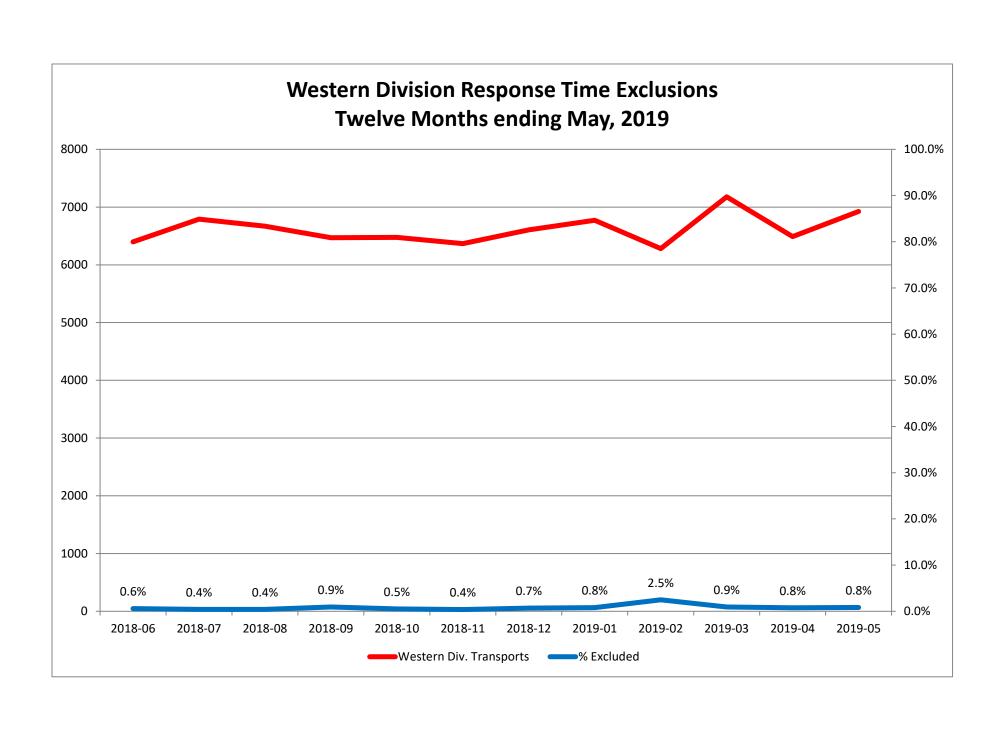

| Month                                                                                                                                                                                                                          |                               | 2019                      | 9-03                     |               |                               | 2019                       | 9-04              |                   |                               | 2019                       | 9-05                     |        |
|--------------------------------------------------------------------------------------------------------------------------------------------------------------------------------------------------------------------------------|-------------------------------|---------------------------|--------------------------|---------------|-------------------------------|----------------------------|-------------------|-------------------|-------------------------------|----------------------------|--------------------------|--------|
| Priority                                                                                                                                                                                                                       | 1                             | 2                         | 3                        | 4             | 1                             | 2                          | 3                 | 4                 | 1                             | 2                          | 3                        | 4      |
| Eastern Division                                                                                                                                                                                                               |                               |                           |                          |               |                               |                            |                   |                   |                               |                            |                          |        |
| Final Other                                                                                                                                                                                                                    | 3                             |                           |                          |               | 1                             |                            |                   |                   |                               |                            |                          |        |
| Final Other Declared Disaster                                                                                                                                                                                                  |                               |                           |                          |               |                               |                            |                   |                   |                               |                            |                          |        |
| Final Other 2nd Unit                                                                                                                                                                                                           |                               |                           |                          |               |                               |                            |                   |                   |                               |                            |                          |        |
| Final Other Interfacility Transfer                                                                                                                                                                                             |                               |                           |                          |               |                               |                            |                   |                   |                               |                            |                          |        |
| Final System Overload                                                                                                                                                                                                          | 14                            | 10                        |                          |               | 15                            | 12                         |                   |                   | 6                             | 1                          |                          |        |
| Final Weather                                                                                                                                                                                                                  | 11                            | 2                         | 5                        |               | 6                             | 2                          | 2                 |                   | 24                            | 5                          | 4                        |        |
| Eastern Exclusions Total                                                                                                                                                                                                       | 28                            | 12                        | 5                        | 0             | 22                            | 14                         | 2                 | 0                 | 30                            | 6                          | 4                        | 0      |
|                                                                                                                                                                                                                                |                               |                           | •                        |               |                               |                            |                   |                   |                               |                            |                          |        |
| East Transports*                                                                                                                                                                                                               | 2068                          | 3553                      | 1030                     | 9             | 2045                          | 3346                       | 1102              | 21                | 2089                          | 3651                       | 1088                     | 16     |
| East Late                                                                                                                                                                                                                      | 139                           | 34                        | 37                       | 1             | 117                           | 27                         | 34                | 0                 | 124                           | 38                         | 47                       | 0      |
|                                                                                                                                                                                                                                |                               | •                         |                          |               |                               |                            |                   |                   |                               |                            |                          |        |
| East % of Transports                                                                                                                                                                                                           | 1%                            | 0%                        | 0%                       | 0%            | 1%                            | 0%                         | 0%                | 0%                | 1%                            | 0%                         | 0%                       | 0%     |
|                                                                                                                                                                                                                                |                               |                           | •                        |               |                               |                            |                   |                   |                               |                            |                          |        |
| East Compliance**                                                                                                                                                                                                              | 93%                           | 99%                       | 96%                      | 88%           | 94%                           | 99%                        | 96%               | 100%              | 94%                           | 98%                        | 95%                      | 100%   |
| East Compliance W/O Exclusions**                                                                                                                                                                                               | 92%                           | 98%                       | 95%                      | 88%           | 93%                           | 98%                        | 96%               | 100%              | 92%                           | 98%                        | 95%                      | 100%   |
| Last compnance w/ o Exclusions                                                                                                                                                                                                 |                               |                           |                          |               |                               |                            |                   |                   |                               |                            |                          |        |
| East compliance w/ o Exclusions                                                                                                                                                                                                |                               |                           |                          |               |                               |                            |                   |                   |                               |                            |                          |        |
| East Compliance 17, o Exclusions                                                                                                                                                                                               |                               |                           |                          |               |                               |                            |                   |                   |                               |                            |                          |        |
| Month                                                                                                                                                                                                                          |                               | 2019                      | 9-03                     |               |                               | 2019                       | 9-04              |                   |                               | 2019                       | 9-05                     |        |
|                                                                                                                                                                                                                                | 1                             | 2019                      | 9-03                     | 4             | 1                             | 2019                       | 9-04<br>3         | 4                 | 1                             | 2019                       | 9-05<br>3                | 4      |
| Month                                                                                                                                                                                                                          | 1                             |                           |                          | 4             | 1                             |                            |                   | 4                 | 1                             |                            |                          | 4      |
| Month<br>Priority                                                                                                                                                                                                              | 1                             |                           |                          | 4             | 1                             |                            |                   | <b>4</b>          | 1                             |                            |                          | 4      |
| Month<br>Priority<br>Western Division                                                                                                                                                                                          | 1                             |                           |                          | 4             | 1                             |                            |                   |                   | 1                             |                            |                          | 4      |
| Month Priority Western Division Final Other                                                                                                                                                                                    | 1                             |                           |                          | 4             | 1                             |                            |                   |                   | 1                             |                            |                          | 4      |
| Month Priority Western Division Final Other Final Other Declared Disaster                                                                                                                                                      | 1                             |                           |                          | 4             | 1                             |                            |                   |                   | 1                             |                            |                          | 4      |
| Month Priority Western Division Final Other Final Other Declared Disaster Final Other 2nd Unit                                                                                                                                 | 1 36                          |                           |                          | 4             | 1 22                          |                            |                   |                   | 16                            |                            |                          | 4      |
| Month Priority Western Division Final Other Final Other Declared Disaster Final Other 2nd Unit Final Other Interfacility Transfer                                                                                              |                               | 2                         | 3                        | 4             |                               | 2                          |                   |                   |                               | 2                          | 3                        | 4      |
| Month Priority  Western Division  Final Other Final Other Declared Disaster Final Other 2nd Unit Final Other Interfacility Transfer  Final System Overload                                                                     | 36                            | 2                         | 3                        | 4             | 22                            | 9                          |                   |                   | 16                            | 7                          | 3                        | 4      |
| Month Priority  Western Division  Final Other Final Other Declared Disaster Final Other 2nd Unit Final Other Interfacility Transfer  Final System Overload Final Weather                                                       | 36<br>20                      | 6 1                       | 1 2                      |               | 22<br>15                      | 9 3                        | 3                 | 1                 | 16<br>23                      | 7 4                        | 4 2                      |        |
| Month Priority  Western Division  Final Other Final Other Declared Disaster Final Other 2nd Unit Final Other Interfacility Transfer  Final System Overload Final Weather                                                       | 36<br>20                      | 6 1 7                     | 1 2                      |               | 22<br>15                      | 9 3                        | 3                 | 1                 | 16<br>23                      | 7 4                        | 4 2                      |        |
| Month Priority  Western Division  Final Other Final Other Declared Disaster Final Other 2nd Unit Final Other Interfacility Transfer  Final System Overload Final Weather  Western Exclusions Total                             | 36<br>20<br>56                | 6 1 7                     | 1<br>2<br>3              | 0             | 22<br>15<br>37                | 9 3 12                     | 0                 | 1                 | 16<br>23<br>39                | 7 4 11                     | 3<br>4<br>2<br>6         | 0      |
| Month Priority  Western Division  Final Other Final Other Declared Disaster Final Other 2nd Unit Final Other Interfacility Transfer  Final System Overload Final Weather  Western Exclusions Total                             | 36<br>20<br>56<br>2379        | 6<br>1<br>7               | 1<br>2<br>3              | 0             | 22<br>15<br>37                | 9<br>3<br>12               | <b>3 0</b> 892    | 1<br>1<br>18      | 16<br>23<br>39<br>2317        | 7<br>4<br>11               | 4<br>2<br>6              | 0      |
| Month Priority  Western Division  Final Other Final Other Declared Disaster Final Other 2nd Unit Final Other Interfacility Transfer  Final System Overload Final Weather  Western Exclusions Total                             | 36<br>20<br>56<br>2379<br>227 | 6<br>1<br>7               | 1<br>2<br>3              | 0             | 22<br>15<br>37                | 9<br>3<br>12<br>3486<br>30 | <b>3 0</b> 892    | 1<br>1<br>18      | 16<br>23<br>39<br>2317        | 7<br>4<br>11               | 4<br>2<br>6              | 0      |
| Month Priority  Western Division  Final Other Final Other Declared Disaster Final Other 2nd Unit Final Other Interfacility Transfer  Final System Overload Final Weather  Western Exclusions Total  West Transports* West Late | 36<br>20<br>56<br>2379<br>227 | 6<br>1<br>7<br>3840<br>47 | 1<br>2<br>3<br>934<br>57 | <b>0</b> 25 1 | 22<br>15<br>37<br>2092<br>138 | 9<br>3<br>12<br>3486<br>30 | <b>3 0</b> 892 38 | 1<br>1<br>18<br>2 | 16<br>23<br>39<br>2317<br>188 | 7<br>4<br>11<br>3740<br>40 | 4<br>2<br>6<br>845<br>33 | 0 21 1 |
| Month Priority  Western Division  Final Other Final Other Declared Disaster Final Other 2nd Unit Final Other Interfacility Transfer  Final System Overload Final Weather  Western Exclusions Total  West Transports* West Late | 36<br>20<br>56<br>2379<br>227 | 6<br>1<br>7<br>3840<br>47 | 1<br>2<br>3<br>934<br>57 | <b>0</b> 25 1 | 22<br>15<br>37<br>2092<br>138 | 9<br>3<br>12<br>3486<br>30 | <b>3 0</b> 892 38 | 1<br>1<br>18<br>2 | 16<br>23<br>39<br>2317<br>188 | 7<br>4<br>11<br>3740<br>40 | 4<br>2<br>6<br>845<br>33 | 0 21 1 |