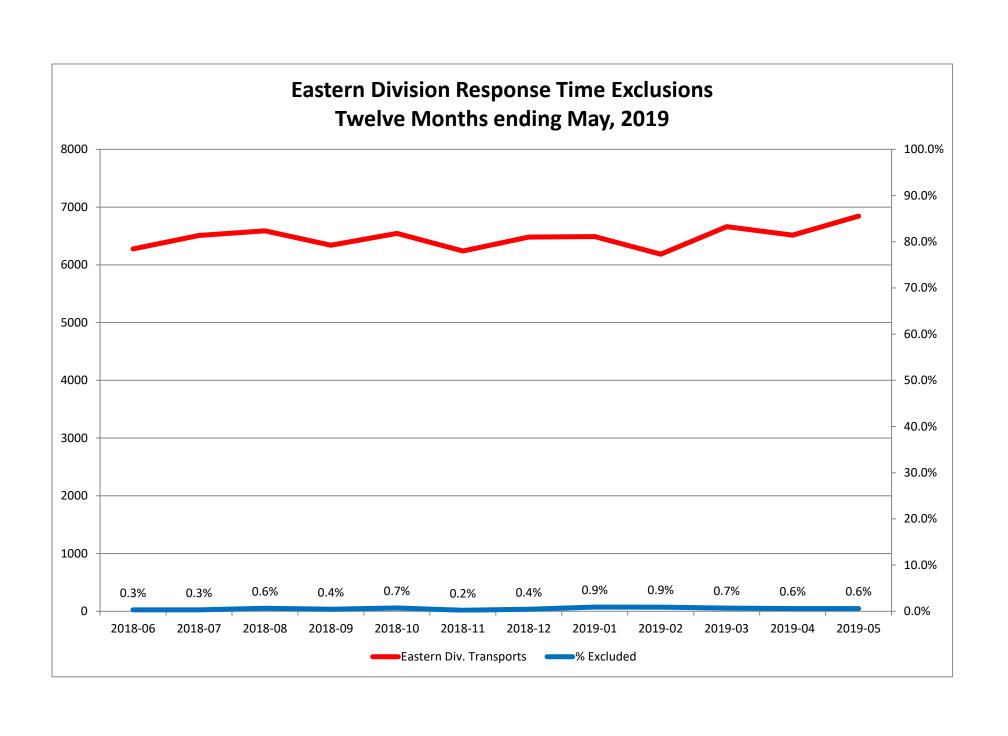

| Month                                                                                                                                                                                                                          |                               | 2019                      | 9-03                     |               |                               | 2019                       | 9-04              |                   |                               | 2019                       | 9-05                     |        |
|--------------------------------------------------------------------------------------------------------------------------------------------------------------------------------------------------------------------------------|-------------------------------|---------------------------|--------------------------|---------------|-------------------------------|----------------------------|-------------------|-------------------|-------------------------------|----------------------------|--------------------------|--------|
| Priority                                                                                                                                                                                                                       | 1                             | 2                         | 3                        | 4             | 1                             | 2                          | 3                 | 4                 | 1                             | 2                          | 3                        | 4      |
| Eastern Division                                                                                                                                                                                                               |                               |                           |                          |               |                               |                            |                   |                   |                               |                            |                          |        |
| Final Other                                                                                                                                                                                                                    | 3                             |                           |                          |               | 1                             |                            |                   |                   |                               |                            |                          |        |
| Final Other Declared Disaster                                                                                                                                                                                                  |                               |                           |                          |               |                               |                            |                   |                   |                               |                            |                          |        |
| Final Other 2nd Unit                                                                                                                                                                                                           |                               |                           |                          |               |                               |                            |                   |                   |                               |                            |                          |        |
| Final Other Interfacility Transfer                                                                                                                                                                                             |                               |                           |                          |               |                               |                            |                   |                   |                               |                            |                          |        |
| Final System Overload                                                                                                                                                                                                          | 14                            | 10                        |                          |               | 15                            | 12                         |                   |                   | 6                             | 1                          |                          |        |
| Final Weather                                                                                                                                                                                                                  | 11                            | 2                         | 5                        |               | 6                             | 2                          | 2                 |                   | 24                            | 5                          | 4                        |        |
| Eastern Exclusions Total                                                                                                                                                                                                       | 28                            | 12                        | 5                        | 0             | 22                            | 14                         | 2                 | 0                 | 30                            | 6                          | 4                        | 0      |
|                                                                                                                                                                                                                                |                               |                           | •                        |               |                               |                            |                   |                   |                               |                            |                          |        |
| East Transports*                                                                                                                                                                                                               | 2068                          | 3553                      | 1030                     | 9             | 2045                          | 3346                       | 1102              | 21                | 2089                          | 3651                       | 1088                     | 16     |
| East Late                                                                                                                                                                                                                      | 139                           | 34                        | 37                       | 1             | 117                           | 27                         | 34                | 0                 | 124                           | 38                         | 47                       | 0      |
|                                                                                                                                                                                                                                |                               | •                         |                          |               |                               |                            |                   |                   |                               |                            |                          |        |
| East % of Transports                                                                                                                                                                                                           | 1%                            | 0%                        | 0%                       | 0%            | 1%                            | 0%                         | 0%                | 0%                | 1%                            | 0%                         | 0%                       | 0%     |
|                                                                                                                                                                                                                                |                               |                           | •                        |               |                               |                            |                   |                   |                               |                            |                          |        |
| East Compliance**                                                                                                                                                                                                              | 93%                           | 99%                       | 96%                      | 88%           | 94%                           | 99%                        | 96%               | 100%              | 94%                           | 98%                        | 95%                      | 100%   |
| East Compliance W/O Exclusions**                                                                                                                                                                                               | 92%                           | 98%                       | 95%                      | 88%           | 93%                           | 98%                        | 96%               | 100%              | 92%                           | 98%                        | 95%                      | 100%   |
| Last compnance w/ o Exclusions                                                                                                                                                                                                 |                               |                           |                          |               |                               |                            |                   |                   |                               |                            |                          |        |
| East compliance w/ o Exclusions                                                                                                                                                                                                |                               |                           |                          |               |                               |                            |                   |                   |                               |                            |                          |        |
| East Compliance 17, o Exclusions                                                                                                                                                                                               |                               |                           |                          |               |                               |                            |                   |                   |                               |                            |                          |        |
| Month                                                                                                                                                                                                                          |                               | 2019                      | 9-03                     |               |                               | 2019                       | 9-04              |                   |                               | 2019                       | 9-05                     |        |
|                                                                                                                                                                                                                                | 1                             | 2019                      | 9-03                     | 4             | 1                             | 2019                       | 9-04<br>3         | 4                 | 1                             | 2019                       | 9-05<br>3                | 4      |
| Month                                                                                                                                                                                                                          | 1                             |                           |                          | 4             | 1                             |                            |                   | 4                 | 1                             |                            |                          | 4      |
| Month<br>Priority                                                                                                                                                                                                              | 1                             |                           |                          | 4             | 1                             |                            |                   | <b>4</b>          | 1                             |                            |                          | 4      |
| Month<br>Priority<br>Western Division                                                                                                                                                                                          | 1                             |                           |                          | 4             | 1                             |                            |                   |                   | 1                             |                            |                          | 4      |
| Month Priority Western Division Final Other                                                                                                                                                                                    | 1                             |                           |                          | 4             | 1                             |                            |                   |                   | 1                             |                            |                          | 4      |
| Month Priority Western Division Final Other Final Other Declared Disaster                                                                                                                                                      | 1                             |                           |                          | 4             | 1                             |                            |                   |                   | 1                             |                            |                          | 4      |
| Month Priority Western Division Final Other Final Other Declared Disaster Final Other 2nd Unit                                                                                                                                 | 1 36                          |                           |                          | 4             | 1 22                          |                            |                   |                   | 16                            |                            |                          | 4      |
| Month Priority Western Division Final Other Final Other Declared Disaster Final Other 2nd Unit Final Other Interfacility Transfer                                                                                              |                               | 2                         | 3                        | 4             |                               | 2                          |                   |                   |                               | 2                          | 3                        | 4      |
| Month Priority  Western Division  Final Other Final Other Declared Disaster Final Other 2nd Unit Final Other Interfacility Transfer  Final System Overload                                                                     | 36                            | 2                         | 3                        | 4             | 22                            | 9                          |                   |                   | 16                            | 7                          | 3                        | 4      |
| Month Priority  Western Division  Final Other Final Other Declared Disaster Final Other 2nd Unit Final Other Interfacility Transfer  Final System Overload Final Weather                                                       | 36<br>20                      | 6 1                       | 1 2                      |               | 22<br>15                      | 9 3                        | 3                 | 1                 | 16<br>23                      | 7 4                        | 4 2                      |        |
| Month Priority  Western Division  Final Other Final Other Declared Disaster Final Other 2nd Unit Final Other Interfacility Transfer  Final System Overload Final Weather                                                       | 36<br>20                      | 6 1 7                     | 1 2                      |               | 22<br>15                      | 9 3                        | 3                 | 1                 | 16<br>23                      | 7 4                        | 4 2                      |        |
| Month Priority  Western Division  Final Other Final Other Declared Disaster Final Other 2nd Unit Final Other Interfacility Transfer  Final System Overload Final Weather  Western Exclusions Total                             | 36<br>20<br>56                | 6 1 7                     | 1<br>2<br>3              | 0             | 22<br>15<br>37                | 9 3 12                     | 0                 | 1                 | 16<br>23<br>39                | 7 4 11                     | 3<br>4<br>2<br>6         | 0      |
| Month Priority  Western Division  Final Other Final Other Declared Disaster Final Other 2nd Unit Final Other Interfacility Transfer  Final System Overload Final Weather  Western Exclusions Total                             | 36<br>20<br>56<br>2379        | 6<br>1<br>7               | 1<br>2<br>3              | 0             | 22<br>15<br>37                | 9<br>3<br>12               | <b>3 0</b> 892    | 1<br>1<br>18      | 16<br>23<br>39<br>2317        | 7<br>4<br>11               | 4<br>2<br>6              | 0      |
| Month Priority  Western Division  Final Other Final Other Declared Disaster Final Other 2nd Unit Final Other Interfacility Transfer  Final System Overload Final Weather  Western Exclusions Total                             | 36<br>20<br>56<br>2379<br>227 | 6<br>1<br>7               | 1<br>2<br>3              | 0             | 22<br>15<br>37                | 9<br>3<br>12<br>3486<br>30 | <b>3 0</b> 892    | 1<br>1<br>18      | 16<br>23<br>39<br>2317        | 7<br>4<br>11               | 4<br>2<br>6              | 0      |
| Month Priority  Western Division  Final Other Final Other Declared Disaster Final Other 2nd Unit Final Other Interfacility Transfer  Final System Overload Final Weather  Western Exclusions Total  West Transports* West Late | 36<br>20<br>56<br>2379<br>227 | 6<br>1<br>7<br>3840<br>47 | 1<br>2<br>3<br>934<br>57 | <b>0</b> 25 1 | 22<br>15<br>37<br>2092<br>138 | 9<br>3<br>12<br>3486<br>30 | <b>3 0</b> 892 38 | 1<br>1<br>18<br>2 | 16<br>23<br>39<br>2317<br>188 | 7<br>4<br>11<br>3740<br>40 | 4<br>2<br>6<br>845<br>33 | 0 21 1 |
| Month Priority  Western Division  Final Other Final Other Declared Disaster Final Other 2nd Unit Final Other Interfacility Transfer  Final System Overload Final Weather  Western Exclusions Total  West Transports* West Late | 36<br>20<br>56<br>2379<br>227 | 6<br>1<br>7<br>3840<br>47 | 1<br>2<br>3<br>934<br>57 | <b>0</b> 25 1 | 22<br>15<br>37<br>2092<br>138 | 9<br>3<br>12<br>3486<br>30 | <b>3 0</b> 892 38 | 1<br>1<br>18<br>2 | 16<br>23<br>39<br>2317<br>188 | 7<br>4<br>11<br>3740<br>40 | 4<br>2<br>6<br>845<br>33 | 0 21 1 |