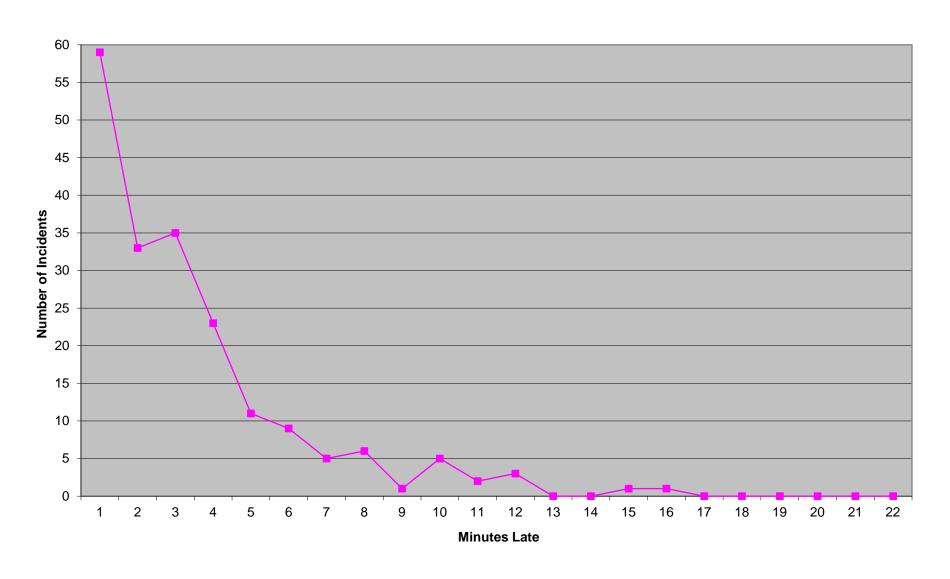

ransports* West Late | 36<br>20<br>56<br>2379<br>227 | 6<br>1<br>7<br>3840<br>47 | 1<br>2<br>3<br>934<br>57 | <b>0</b> 25 1 | 22<br>15<br>37<br>2092<br>138 | 9<br>3<br>12<br>3486<br>30 | <b>3 0</b> 892 38 | 1<br>1<br>18<br>2 | 16<br>23<br>39<br>2317<br>188 | 7<br>4<br>11<br>3740<br>40 | 4<br>2<br>6<br>845<br>33 | 0 21 1 |

<sup>\*</sup> For the purposes of this report, transports means the number of transports that qualify for inclusion for compliance calculation purposes. Multi-unit response transports for greater than the first unit on \*\* For the purposes of this report, beneficiary and non-beneficiary cities have been combined. Contract compliance measures them separately.





### Eastern Division Priority 1 Late Calls May 2019



### Western Division Priority 1 Late Calls May 2019



### Edmond Priority 1 Late Calls May 2019