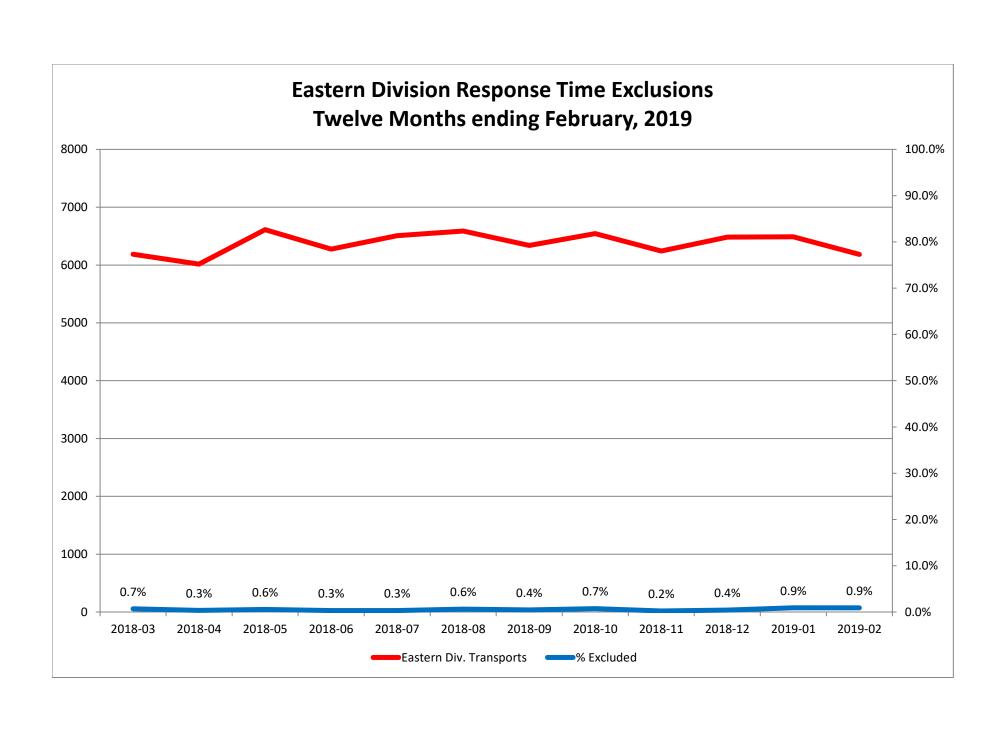

| Month                                                                                                                                                                                                                          |                               | 2018                      | 3-12                |               |                               | 2019                       | 9-01           |          |                                | 2019                        | 9-02                     |              |
|--------------------------------------------------------------------------------------------------------------------------------------------------------------------------------------------------------------------------------|-------------------------------|---------------------------|---------------------|---------------|-------------------------------|----------------------------|----------------|----------|--------------------------------|-----------------------------|--------------------------|--------------|
| Priority                                                                                                                                                                                                                       | 1                             | 2                         | 3                   | 4             | 1                             | 2                          | 3              | 4        | 1                              | 2                           | 3                        | 4            |
| Eastern Division                                                                                                                                                                                                               |                               |                           |                     |               |                               |                            |                |          |                                |                             |                          |              |
| Final Other                                                                                                                                                                                                                    | 1                             |                           |                     |               |                               |                            |                |          | 3                              |                             |                          |              |
| Final Other Declared Disaster                                                                                                                                                                                                  |                               |                           |                     |               |                               |                            |                |          |                                |                             |                          |              |
| Final Other 2nd Unit                                                                                                                                                                                                           |                               |                           |                     |               |                               |                            |                |          |                                |                             |                          |              |
| Final Other Interfacility Transfer                                                                                                                                                                                             |                               |                           |                     |               |                               |                            |                |          |                                |                             |                          |              |
| Final System Overload                                                                                                                                                                                                          | 10                            | 7                         |                     |               | 22                            | 18                         | 10             |          | 16                             | 14                          |                          |              |
| Final Weather                                                                                                                                                                                                                  | 8                             | 1                         | 1                   |               | 9                             |                            |                |          | 12                             | 10                          | 1                        |              |
| Eastern Exclusions Total                                                                                                                                                                                                       | 19                            | 8                         | 1                   | 0             | 31                            | 18                         | 10             | 0        | 31                             | 24                          | 1                        | 0            |
|                                                                                                                                                                                                                                |                               |                           |                     |               |                               |                            |                |          |                                |                             |                          |              |
| East Transports*                                                                                                                                                                                                               | 1910                          | 3618                      | 932                 | 22            | 1896                          | 3571                       | 1011           | 10       | 1911                           | 3352                        | 910                      | 11           |
| East Late                                                                                                                                                                                                                      | 96                            | 28                        | 40                  | 2             | 95                            | 47                         | 41             | 1        | 120                            | 66                          | 60                       | 0            |
|                                                                                                                                                                                                                                |                               |                           |                     |               |                               |                            |                |          |                                |                             |                          |              |
| East % of Transports                                                                                                                                                                                                           | 1%                            | 0%                        | 0%                  | 0%            | 2%                            | 1%                         | 1%             | 0%       | 2%                             | 1%                          | 0%                       | 0%           |
|                                                                                                                                                                                                                                |                               |                           |                     |               |                               |                            | •              |          |                                |                             |                          |              |
| East Compliance**                                                                                                                                                                                                              | 94%                           | 99%                       | 95%                 | 90%           | 94%                           | 98%                        | 95%            | 90%      | 93%                            | 98%                         | 93%                      | 100%         |
| East Compliance W/O Exclusions**                                                                                                                                                                                               | 94%                           | 99%                       | 95%                 | 90%           | 93%                           | 98%                        | 95%            | 90%      | 92%                            | 97%                         | 93%                      | 100%         |
| , <del></del>                                                                                                                                                                                                                  |                               |                           |                     |               |                               |                            |                |          |                                |                             |                          |              |
|                                                                                                                                                                                                                                |                               |                           |                     |               |                               |                            |                |          |                                |                             |                          |              |
| , ,                                                                                                                                                                                                                            |                               |                           |                     |               |                               |                            |                |          |                                |                             |                          |              |
| Month                                                                                                                                                                                                                          |                               | 2018                      | 3-12                |               |                               | 2019                       | 9-01           |          |                                | 2019                        | 9-02                     |              |
|                                                                                                                                                                                                                                |                               | 2018                      | 3-12<br>3           | 4             | 1                             | 2019                       | 9-01           | 4        | 1                              | 2019                        | 9-02                     | 4            |
| Month                                                                                                                                                                                                                          |                               | 2018                      |                     | 4             | 1                             |                            | r              | 4        | 1                              |                             |                          | 4            |
| Month<br>Priority                                                                                                                                                                                                              |                               | 2018                      |                     | 4             | 1                             |                            | r              | 4        | 1 4                            |                             |                          | 4            |
| Month<br>Priority<br>Western Division                                                                                                                                                                                          |                               | 2018                      |                     | 4             | 1                             |                            | r              | 4        |                                |                             |                          | 4            |
| Month Priority Western Division Final Other                                                                                                                                                                                    |                               | 2018                      |                     | 4             | 1                             |                            | r              | 4        |                                |                             |                          | 4            |
| Month Priority Western Division Final Other Final Other Declared Disaster                                                                                                                                                      |                               | 2018                      |                     | 4             | 1                             |                            | r              | 4        |                                |                             |                          | 4            |
| Month Priority  Western Division  Final Other Final Other Declared Disaster Final Other 2nd Unit                                                                                                                               |                               | 2                         |                     | 4             | 18                            | 2                          | r              | 4        |                                | 2                           |                          |              |
| Month Priority Western Division  Final Other Final Other Declared Disaster Final Other 2nd Unit Final Other Interfacility Transfer                                                                                             | 1                             | 2                         | 3                   | 4             |                               | 2                          | r              | 4        | 4                              | 2                           | 3                        |              |
| Month Priority  Western Division  Final Other Final Other Declared Disaster Final Other 2nd Unit Final Other Interfacility Transfer  Final System Overload                                                                     | 1<br>14<br>21                 | 8 1                       | 3                   | 4             | 18                            | 4                          | r              | 4        | 51<br>57                       | 38                          | 1                        |              |
| Month Priority  Western Division  Final Other Final Other Declared Disaster Final Other 2nd Unit Final Other Interfacility Transfer  Final System Overload Final Weather                                                       | 1<br>14<br>21                 | 8 1                       | 2                   |               | 18<br>23                      | 4 8                        | 3              |          | 51<br>57                       | 38 3                        | 1 2                      |              |
| Month Priority  Western Division  Final Other Final Other Declared Disaster Final Other 2nd Unit Final Other Interfacility Transfer  Final System Overload Final Weather                                                       | 1<br>14<br>21<br>35           | 8<br>1<br>9               | 2                   |               | 18<br>23                      | 4 8                        | 3              |          | 51<br>57<br>112                | 38 3                        | 1 2                      | 0            |
| Month Priority  Western Division  Final Other Final Other Declared Disaster Final Other 2nd Unit Final Other Interfacility Transfer  Final System Overload Final Weather  Western Exclusions Total                             | 14<br>21<br>35                | 8<br>1<br>9               | 2 2                 | 0             | 18<br>23<br>41                | 4<br>8<br>12               | 0              | 0        | 51<br>57<br>112                | 38<br>3<br>41               | 1<br>2<br>3              | <b>0</b>     |
| Month Priority  Western Division  Final Other Final Other Declared Disaster Final Other 2nd Unit Final Other Interfacility Transfer  Final System Overload Final Weather  Western Exclusions Total                             | 14<br>21<br>35                | 8<br>1<br>9               | 2<br>2<br>794       | <b>0</b> 21   | 18<br>23<br>41<br>2261        | 4<br>8<br>12               | <b>3 0</b> 889 | <b>0</b> | 51<br>57<br>112                | 38<br>3<br>41               | 1<br>2<br>3              | <b>0</b>     |
| Month Priority  Western Division  Final Other Final Other Declared Disaster Final Other 2nd Unit Final Other Interfacility Transfer  Final System Overload Final Weather  Western Exclusions Total                             | 14<br>21<br>35<br>2290<br>175 | 8<br>1<br>9<br>3501<br>33 | 2<br>2<br>794       | <b>0</b> 21   | 18<br>23<br>41<br>2261        | 4<br>8<br>12               | <b>3 0</b> 889 | <b>0</b> | 51<br>57<br>112<br>2092<br>170 | 38<br>3<br>41<br>3426<br>25 | 1<br>2<br>3              | <b>0</b>     |
| Month Priority  Western Division  Final Other Final Other Declared Disaster Final Other 2nd Unit Final Other Interfacility Transfer  Final System Overload Final Weather  Western Exclusions Total  West Transports* West Late | 14<br>21<br>35<br>2290<br>175 | 8<br>1<br>9<br>3501<br>33 | 2<br>2<br>794<br>30 | <b>0</b> 21 1 | 18<br>23<br>41<br>2261<br>177 | 4<br>8<br>12<br>3578<br>26 | <b>8</b> 89    | <b>0</b> | 51<br>57<br>112<br>2092<br>170 | 38<br>3<br>41<br>3426<br>25 | 1<br>2<br>3<br>749<br>30 | <b>0</b>     |
| Month Priority  Western Division  Final Other Final Other Declared Disaster Final Other 2nd Unit Final Other Interfacility Transfer  Final System Overload Final Weather  Western Exclusions Total  West Transports* West Late | 14<br>21<br>35<br>2290<br>175 | 8<br>1<br>9<br>3501<br>33 | 2<br>2<br>794<br>30 | <b>0</b> 21 1 | 18<br>23<br>41<br>2261<br>177 | 4<br>8<br>12<br>3578<br>26 | <b>8</b> 89    | <b>0</b> | 51<br>57<br>112<br>2092<br>170 | 38<br>3<br>41<br>3426<br>25 | 1<br>2<br>3<br>749<br>30 | <b>1</b> 4 1 |