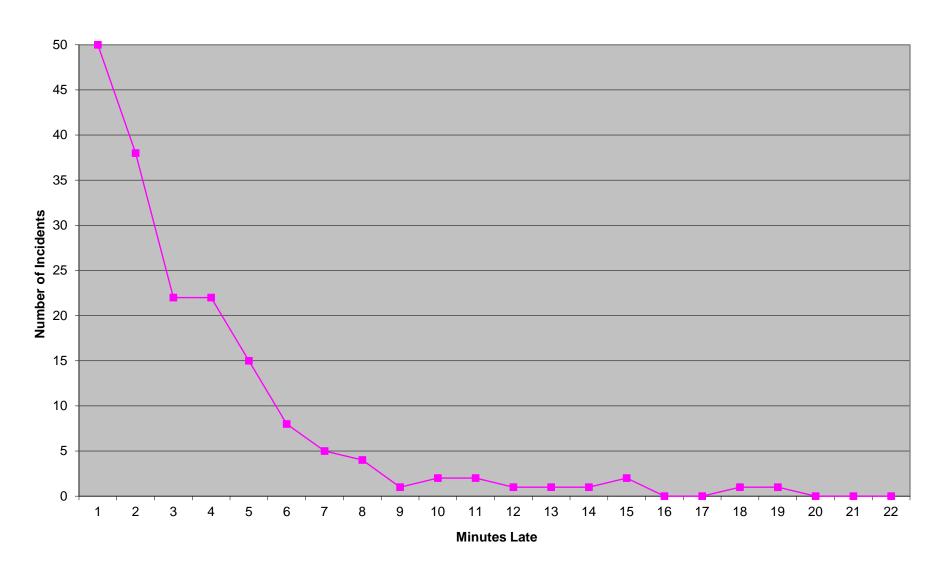

ansports* West Late | 14<br>21<br>35<br>2290<br>175 | 8<br>1<br>9<br>3501<br>33 | 2<br>2<br>794<br>30 | <b>0</b> 21 1 | 18<br>23<br>41<br>2261<br>177 | 4<br>8<br>12<br>3578<br>26 | <b>8</b> 89    | <b>0</b> | 51<br>57<br>112<br>2092<br>170 | 38<br>3<br>41<br>3426<br>25 | 1<br>2<br>3<br>749<br>30 | <b>1</b> 4 1 |

<sup>\*</sup> For the purposes of this report, transports means the number of transports that qualify for inclusion for compliance calculation purposes. Multi-unit response transports for greater than the first unit on \*\* For the purposes of this report, beneficiary and non-beneficiary cities have been combined. Contract compliance measures them separately.





### Eastern Division Priority 1 Late Calls February 2019



### Western Division Priority 1 Late Calls February 2019



### Edmond Priority 1 Late Calls February 2019