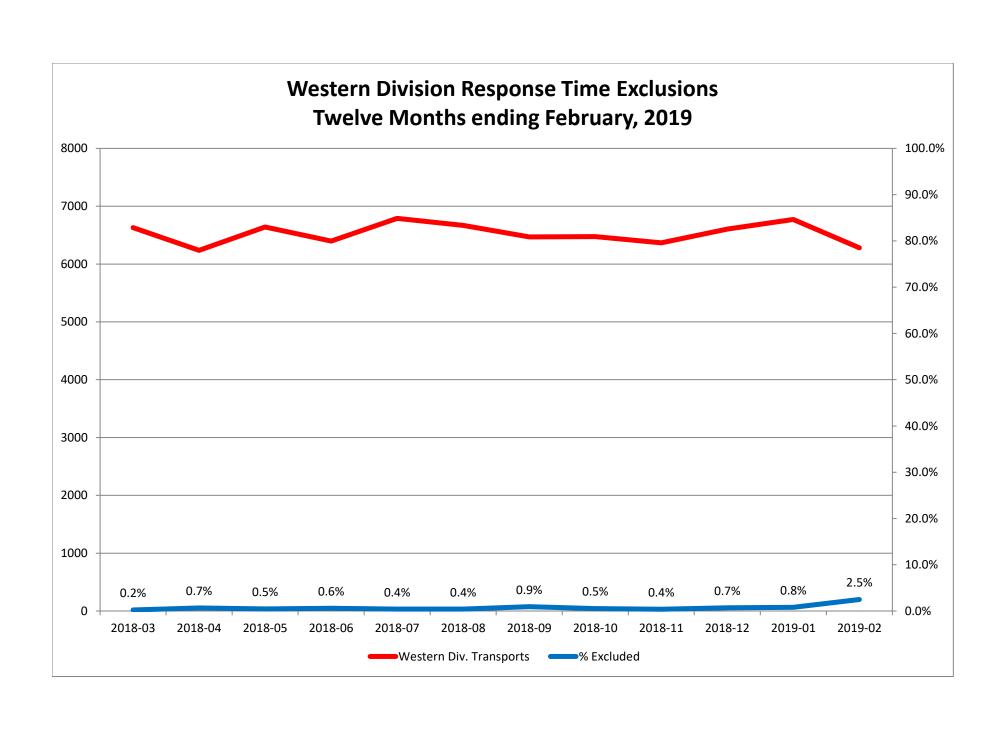

| Month                                                                                                                                                                                                                          |                               | 2018                      | 3-12                |               |                               | 2019                       | 9-01           |          |                                | 2019                        | 9-02                     |              |
|--------------------------------------------------------------------------------------------------------------------------------------------------------------------------------------------------------------------------------|-------------------------------|---------------------------|---------------------|---------------|-------------------------------|----------------------------|----------------|----------|--------------------------------|-----------------------------|--------------------------|--------------|
| Priority                                                                                                                                                                                                                       | 1                             | 2                         | 3                   | 4             | 1                             | 2                          | 3              | 4        | 1                              | 2                           | 3                        | 4            |
| Eastern Division                                                                                                                                                                                                               |                               |                           |                     |               |                               |                            |                |          |                                |                             |                          |              |
| Final Other                                                                                                                                                                                                                    | 1                             |                           |                     |               |                               |                            |                |          | 3                              |                             |                          |              |
| Final Other Declared Disaster                                                                                                                                                                                                  |                               |                           |                     |               |                               |                            |                |          |                                |                             |                          |              |
| Final Other 2nd Unit                                                                                                                                                                                                           |                               |                           |                     |               |                               |                            |                |          |                                |                             |                          |              |
| Final Other Interfacility Transfer                                                                                                                                                                                             |                               |                           |                     |               |                               |                            |                |          |                                |                             |                          |              |
| Final System Overload                                                                                                                                                                                                          | 10                            | 7                         |                     |               | 22                            | 18                         | 10             |          | 16                             | 14                          |                          |              |
| Final Weather                                                                                                                                                                                                                  | 8                             | 1                         | 1                   |               | 9                             |                            |                |          | 12                             | 10                          | 1                        |              |
| Eastern Exclusions Total                                                                                                                                                                                                       | 19                            | 8                         | 1                   | 0             | 31                            | 18                         | 10             | 0        | 31                             | 24                          | 1                        | 0            |
|                                                                                                                                                                                                                                |                               |                           |                     |               |                               |                            |                |          |                                |                             |                          |              |
| East Transports*                                                                                                                                                                                                               | 1910                          | 3618                      | 932                 | 22            | 1896                          | 3571                       | 1011           | 10       | 1911                           | 3352                        | 910                      | 11           |
| East Late                                                                                                                                                                                                                      | 96                            | 28                        | 40                  | 2             | 95                            | 47                         | 41             | 1        | 120                            | 66                          | 60                       | 0            |
|                                                                                                                                                                                                                                |                               |                           |                     |               |                               |                            |                |          |                                |                             |                          |              |
| East % of Transports                                                                                                                                                                                                           | 1%                            | 0%                        | 0%                  | 0%            | 2%                            | 1%                         | 1%             | 0%       | 2%                             | 1%                          | 0%                       | 0%           |
|                                                                                                                                                                                                                                |                               |                           |                     |               |                               |                            | •              |          |                                |                             |                          |              |
| East Compliance**                                                                                                                                                                                                              | 94%                           | 99%                       | 95%                 | 90%           | 94%                           | 98%                        | 95%            | 90%      | 93%                            | 98%                         | 93%                      | 100%         |
| East Compliance W/O Exclusions**                                                                                                                                                                                               | 94%                           | 99%                       | 95%                 | 90%           | 93%                           | 98%                        | 95%            | 90%      | 92%                            | 97%                         | 93%                      | 100%         |
| , <del></del>                                                                                                                                                                                                                  |                               |                           |                     |               |                               |                            |                |          |                                |                             |                          |              |
|                                                                                                                                                                                                                                |                               |                           |                     |               |                               |                            |                |          |                                |                             |                          |              |
| , ,                                                                                                                                                                                                                            |                               |                           |                     |               |                               |                            |                |          |                                |                             |                          |              |
| Month                                                                                                                                                                                                                          |                               | 2018                      | 3-12                |               |                               | 2019                       | 9-01           |          |                                | 2019                        | 9-02                     |              |
|                                                                                                                                                                                                                                |                               | 2018                      | 3-12<br>3           | 4             | 1                             | 2019                       | 9-01           | 4        | 1                              | 2019                        | 9-02                     | 4            |
| Month                                                                                                                                                                                                                          |                               | 2018                      |                     | 4             | 1                             |                            | r              | 4        | 1                              |                             |                          | 4            |
| Month<br>Priority                                                                                                                                                                                                              |                               | 2018                      |                     | 4             | 1                             |                            | r              | 4        | 1 4                            |                             |                          | 4            |
| Month<br>Priority<br>Western Division                                                                                                                                                                                          |                               | 2018                      |                     | 4             | 1                             |                            | r              | 4        |                                |                             |                          | 4            |
| Month Priority Western Division Final Other                                                                                                                                                                                    |                               | 2018                      |                     | 4             | 1                             |                            | r              | 4        |                                |                             |                          | 4            |
| Month Priority Western Division Final Other Final Other Declared Disaster                                                                                                                                                      |                               | 2018                      |                     | 4             | 1                             |                            | r              | 4        |                                |                             |                          | 4            |
| Month Priority  Western Division  Final Other Final Other Declared Disaster Final Other 2nd Unit                                                                                                                               |                               | 2                         |                     | 4             | 18                            | 2                          | r              | 4        |                                | 2                           |                          |              |
| Month Priority Western Division  Final Other Final Other Declared Disaster Final Other 2nd Unit Final Other Interfacility Transfer                                                                                             | 1                             | 2                         | 3                   | 4             |                               | 2                          | r              | 4        | 4                              | 2                           | 3                        |              |
| Month Priority  Western Division  Final Other Final Other Declared Disaster Final Other 2nd Unit Final Other Interfacility Transfer  Final System Overload                                                                     | 1<br>14<br>21                 | 8 1                       | 3                   | 4             | 18                            | 4                          | r              | 4        | 51<br>57                       | 38                          | 1                        |              |
| Month Priority  Western Division  Final Other Final Other Declared Disaster Final Other 2nd Unit Final Other Interfacility Transfer  Final System Overload Final Weather                                                       | 1<br>14<br>21                 | 8 1                       | 2                   |               | 18<br>23                      | 4 8                        | 3              |          | 51<br>57                       | 38 3                        | 1 2                      |              |
| Month Priority  Western Division  Final Other Final Other Declared Disaster Final Other 2nd Unit Final Other Interfacility Transfer  Final System Overload Final Weather                                                       | 1<br>14<br>21<br>35           | 8<br>1<br>9               | 2                   |               | 18<br>23                      | 4 8                        | 3              |          | 51<br>57<br>112                | 38 3                        | 1 2                      | 0            |
| Month Priority  Western Division  Final Other Final Other Declared Disaster Final Other 2nd Unit Final Other Interfacility Transfer  Final System Overload Final Weather  Western Exclusions Total                             | 14<br>21<br>35                | 8<br>1<br>9               | 2 2                 | 0             | 18<br>23<br>41                | 4<br>8<br>12               | 0              | 0        | 51<br>57<br>112                | 38<br>3<br>41               | 1<br>2<br>3              | <b>0</b>     |
| Month Priority  Western Division  Final Other Final Other Declared Disaster Final Other 2nd Unit Final Other Interfacility Transfer  Final System Overload Final Weather  Western Exclusions Total                             | 14<br>21<br>35                | 8<br>1<br>9               | 2<br>2<br>794       | <b>0</b> 21   | 18<br>23<br>41<br>2261        | 4<br>8<br>12               | <b>3 0</b> 889 | <b>0</b> | 51<br>57<br>112                | 38<br>3<br>41               | 1<br>2<br>3              | <b>0</b>     |
| Month Priority  Western Division  Final Other Final Other Declared Disaster Final Other 2nd Unit Final Other Interfacility Transfer  Final System Overload Final Weather  Western Exclusions Total                             | 14<br>21<br>35<br>2290<br>175 | 8<br>1<br>9<br>3501<br>33 | 2<br>2<br>794       | <b>0</b> 21   | 18<br>23<br>41<br>2261        | 4<br>8<br>12               | <b>3 0</b> 889 | <b>0</b> | 51<br>57<br>112<br>2092<br>170 | 38<br>3<br>41<br>3426<br>25 | 1<br>2<br>3              | <b>0</b>     |
| Month Priority  Western Division  Final Other Final Other Declared Disaster Final Other 2nd Unit Final Other Interfacility Transfer  Final System Overload Final Weather  Western Exclusions Total  West Transports* West Late | 14<br>21<br>35<br>2290<br>175 | 8<br>1<br>9<br>3501<br>33 | 2<br>2<br>794<br>30 | <b>0</b> 21 1 | 18<br>23<br>41<br>2261<br>177 | 4<br>8<br>12<br>3578<br>26 | <b>8</b> 89    | <b>0</b> | 51<br>57<br>112<br>2092<br>170 | 38<br>3<br>41<br>3426<br>25 | 1<br>2<br>3<br>749<br>30 | <b>0</b>     |
| Month Priority  Western Division  Final Other Final Other Declared Disaster Final Other 2nd Unit Final Other Interfacility Transfer  Final System Overload Final Weather  Western Exclusions Total  West Transports* West Late | 14<br>21<br>35<br>2290<br>175 | 8<br>1<br>9<br>3501<br>33 | 2<br>2<br>794<br>30 | <b>0</b> 21 1 | 18<br>23<br>41<br>2261<br>177 | 4<br>8<br>12<br>3578<br>26 | <b>8</b> 89    | <b>0</b> | 51<br>57<br>112<br>2092<br>170 | 38<br>3<br>41<br>3426<br>25 | 1<br>2<br>3<br>749<br>30 | <b>1</b> 4 1 |