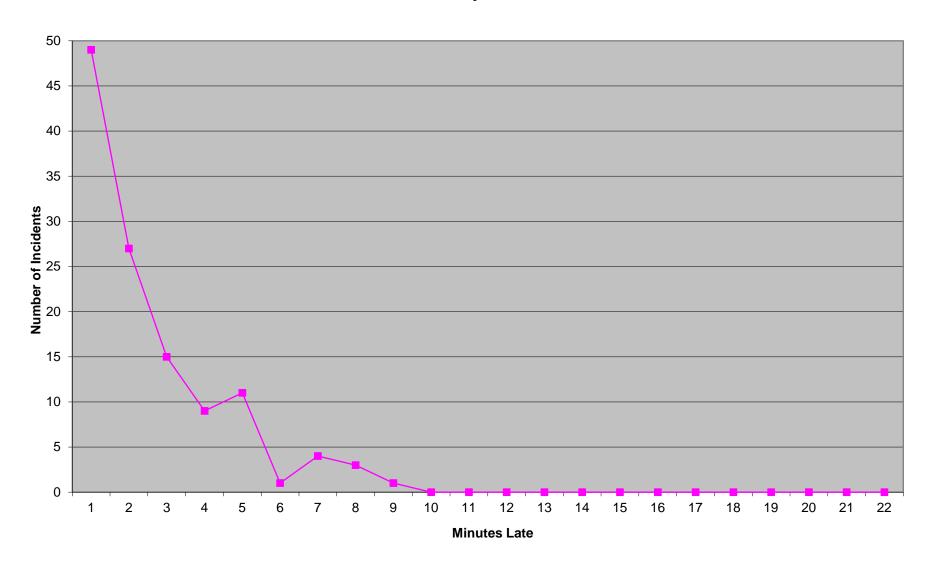

em Overload Final Weather  Western Exclusions Total  West Transports* West Late | 14<br>21<br>35<br>2290<br>175 | 8<br>1<br>9<br>3501<br>33 | 2<br>2<br>794<br>30 | <b>0</b> 21 1 | 18<br>23<br>41<br>2261<br>177 | 4<br>8<br>12<br>3578<br>26 | <b>8</b> 89    | <b>0</b> | 51<br>57<br>112<br>2092<br>170 | 38<br>3<br>41<br>3426<br>25 | 1<br>2<br>3<br>749<br>30 | <b>1</b> 4 1 |

<sup>\*</sup> For the purposes of this report, transports means the number of transports that qualify for inclusion for compliance calculation purposes. Multi-unit response transports for greater than the first unit on \*\* For the purposes of this report, beneficiary and non-beneficiary cities have been combined. Contract compliance measures them separately.





### Eastern Division Priority 1 Late Calls February 2019



### Western Division Priority 1 Late Calls February 2019



### Edmond Priority 1 Late Calls February 2019