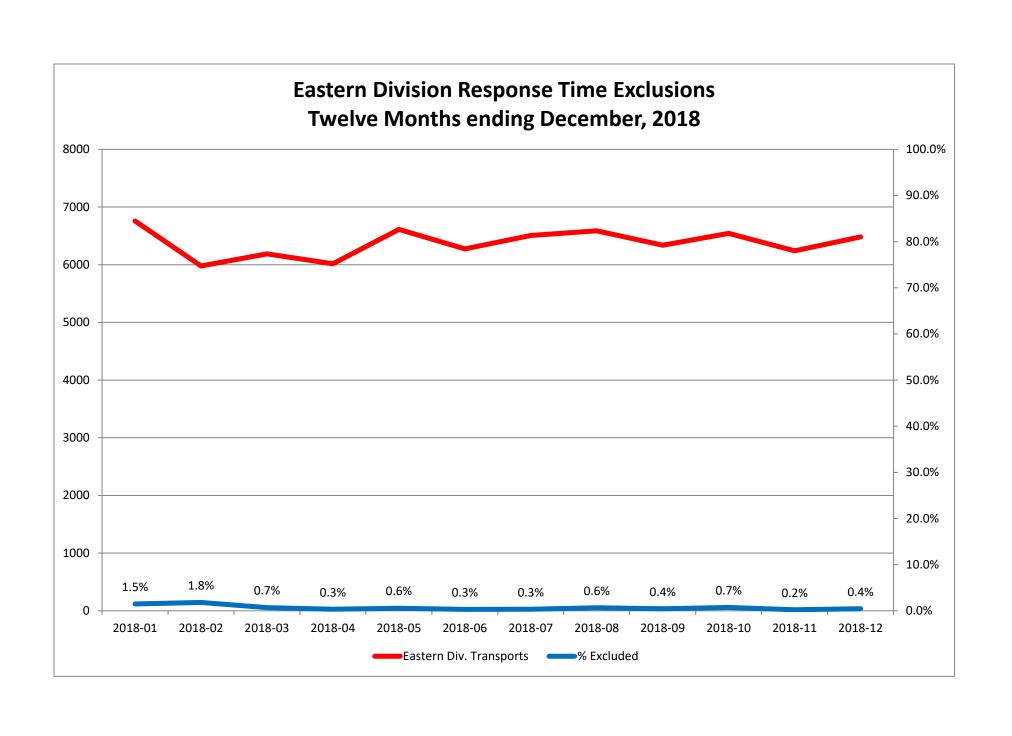

### Western Division Priority 1 Late Calls December 2018

| Month                                                                                                                                                                                                                          |                              | 2018                           | 3-10              |          |                              | 2018                 | 3-11                |               |                               | 2018                      | B-12                |               |
|--------------------------------------------------------------------------------------------------------------------------------------------------------------------------------------------------------------------------------|------------------------------|--------------------------------|-------------------|----------|------------------------------|----------------------|---------------------|---------------|-------------------------------|---------------------------|---------------------|---------------|
| Priority                                                                                                                                                                                                                       | 1                            | 2                              | 3                 | 4        | 1                            | 2                    | 3                   | 4             | 1                             | 2                         | 3                   | 4             |
| Eastern Division                                                                                                                                                                                                               |                              |                                |                   |          |                              |                      |                     |               |                               |                           |                     |               |
| Final Other                                                                                                                                                                                                                    |                              |                                |                   |          |                              | 1                    |                     |               | 1                             |                           |                     |               |
| Final Other Declared Disaster                                                                                                                                                                                                  |                              |                                |                   |          |                              |                      |                     |               |                               |                           |                     |               |
| Final Other 2nd Unit                                                                                                                                                                                                           |                              |                                |                   |          |                              |                      |                     |               |                               |                           |                     |               |
| Final Other Interfacility Transfer                                                                                                                                                                                             |                              |                                |                   |          |                              |                      |                     |               |                               |                           |                     |               |
| Final System Overload                                                                                                                                                                                                          | 15                           | 6                              | 4                 |          | 5                            | 3                    |                     |               | 10                            | 7                         |                     |               |
| Final Weather                                                                                                                                                                                                                  | 14                           | 6                              | 3                 |          | 4                            |                      | 1                   |               | 8                             | 1                         | 1                   |               |
| Eastern Exclusions Total                                                                                                                                                                                                       | 29                           | 12                             | 7                 | 0        | 9                            | 4                    | 1                   | 0             | 19                            | 8                         | 1                   | 0             |
|                                                                                                                                                                                                                                |                              | •                              |                   |          |                              |                      | •                   |               |                               |                           | ·                   |               |
| East Transports*                                                                                                                                                                                                               | 1976                         | 3623                           | 937               | 8        | 1851                         | 3428                 | 950                 | 12            | 1910                          | 3618                      | 932                 | 22            |
| East Late                                                                                                                                                                                                                      | 95                           | 40                             | 55                | 0        | 86                           | 28                   | 52                  | 1             | 96                            | 28                        | 40                  | 2             |
|                                                                                                                                                                                                                                |                              |                                |                   |          |                              |                      | •                   |               |                               | •                         |                     |               |
| East % of Transports                                                                                                                                                                                                           | 1%                           | 0%                             | 1%                | 0%       | 0%                           | 0%                   | 0%                  | 0%            | 1%                            | 0%                        | 0%                  | 0%            |
|                                                                                                                                                                                                                                |                              | u.                             | · ·               |          |                              | L L                  |                     |               |                               |                           |                     |               |
| East Compliance**                                                                                                                                                                                                              | 95%                          | 98%                            | 94%               | 100%     | 95%                          | 99%                  | 94%                 | 91%           | 94%                           | 99%                       | 95%                 | 90%           |
| East Compliance W/O Exclusions**                                                                                                                                                                                               | 93%                          | 98%                            | 93%               | 100%     | 94%                          | 99%                  | 94%                 | 91%           | 94%                           | 99%                       | 95%                 | 90%           |
| East Compliance W/ O Exclusions                                                                                                                                                                                                |                              |                                |                   |          |                              |                      |                     |               |                               |                           |                     |               |
| Last compliance w/ o Exclusions                                                                                                                                                                                                |                              |                                |                   |          |                              |                      |                     |               |                               |                           |                     |               |
| Last compliance w/O Exclusions                                                                                                                                                                                                 |                              |                                |                   |          |                              |                      |                     |               |                               |                           |                     |               |
| Month                                                                                                                                                                                                                          |                              | 2018                           | B-10              |          |                              | 2018                 | 3-11                |               |                               | 2018                      | 3-12                |               |
|                                                                                                                                                                                                                                | 1                            | 2018                           | 3-10<br>3         | 4        | 1                            | 2018                 | 3-11                | 4             | 1                             | 2018                      | 3-12<br>3           | 4             |
| Month                                                                                                                                                                                                                          | 1                            |                                |                   | 4        | 1                            |                      |                     | 4             | 1                             |                           | _                   | 4             |
| Month<br>Priority                                                                                                                                                                                                              | <b>1</b>                     |                                |                   | 4        | 1                            |                      |                     | 4             | 1                             |                           | _                   | 4             |
| Month<br>Priority<br>Western Division                                                                                                                                                                                          |                              |                                |                   | 4        | 1                            |                      |                     | 4             | 1                             |                           | _                   | 4             |
| Month Priority Western Division Final Other                                                                                                                                                                                    |                              |                                |                   | 4        | 1                            |                      |                     | 4             | 1                             |                           | _                   | 4             |
| Month Priority Western Division Final Other Final Other Declared Disaster                                                                                                                                                      |                              |                                |                   | 4        | 1                            |                      |                     | 4             | 1                             |                           | _                   | 4             |
| Month Priority Western Division Final Other Final Other Declared Disaster Final Other 2nd Unit                                                                                                                                 |                              |                                |                   | 4        | 13                           |                      |                     | 4             | 1                             |                           | _                   | 4             |
| Month Priority Western Division Final Other Final Other Declared Disaster Final Other 2nd Unit Final Other Interfacility Transfer                                                                                              | 1                            | 2                              |                   | 4        |                              | 2                    | 3                   | 4             |                               | 2                         | 3                   | 4             |
| Month Priority  Western Division  Final Other Final Other Declared Disaster Final Other 2nd Unit Final Other Interfacility Transfer  Final System Overload                                                                     | 1                            | 2                              |                   | 4        | 13                           | 2                    | 3                   | 4             | 14                            | 2                         | 3                   | 4             |
| Month Priority  Western Division  Final Other Final Other Declared Disaster Final Other 2nd Unit Final Other Interfacility Transfer  Final System Overload Final Weather                                                       | 1<br>3<br>27                 | 1 2                            | 3                 |          | 13                           | 1                    | 2                   |               | 14<br>21                      | 8 1                       | 2                   |               |
| Month Priority  Western Division  Final Other Final Other Declared Disaster Final Other 2nd Unit Final Other Interfacility Transfer  Final System Overload Final Weather                                                       | 1<br>3<br>27                 | 1 2 3                          | 3                 |          | 13                           | 1                    | 2                   |               | 14<br>21                      | 8 1                       | 2                   |               |
| Month Priority  Western Division  Final Other Final Other Declared Disaster Final Other 2nd Unit Final Other Interfacility Transfer  Final System Overload Final Weather  Western Exclusions Total                             | 3<br>27<br>31                | 1 2 3                          | 0                 | 0        | 13<br>8<br>21                | 1                    | 2                   | 0             | 14<br>21<br>35                | 2<br>8<br>1<br>9          | 2 2                 | 0             |
| Month Priority  Western Division  Final Other Final Other Declared Disaster Final Other 2nd Unit Final Other Interfacility Transfer  Final System Overload Final Weather  Western Exclusions Total                             | 3<br>27<br>31<br>2104        | 1<br>2<br>3<br>3587            | <b>3 0</b> 771    | 0        | 13<br>8<br>21                | 1<br>1<br>3342       | 2<br>2<br>830       | <b>0</b>      | 14<br>21<br>35                | 8<br>1<br>9               | 2<br>2<br>794       | 0             |
| Month Priority  Western Division  Final Other Final Other Declared Disaster Final Other 2nd Unit Final Other Interfacility Transfer  Final System Overload Final Weather  Western Exclusions Total                             | 3<br>27<br>31<br>2104<br>177 | 1<br>2<br>3<br>3587            | <b>3 0</b> 771    | 0        | 13<br>8<br>21                | 1<br>1<br>3342<br>28 | 2<br>2<br>830       | <b>0</b>      | 14<br>21<br>35                | 8<br>1<br>9               | 2<br>2<br>794       | 0             |
| Month Priority  Western Division  Final Other Final Other Declared Disaster Final Other 2nd Unit Final Other Interfacility Transfer  Final System Overload Final Weather  Western Exclusions Total  West Transports* West Late | 3<br>27<br>31<br>2104<br>177 | 1<br>2<br>3<br>3<br>3587<br>23 | <b>3 0 771 16</b> | <b>0</b> | 13<br>8<br>21<br>2180<br>144 | 1<br>1<br>3342<br>28 | 2<br>2<br>830<br>17 | <b>0</b> 16 3 | 14<br>21<br>35<br>2290<br>175 | 8<br>1<br>9<br>3501<br>33 | 2<br>2<br>794<br>30 | 0 21 1        |
| Month Priority  Western Division  Final Other Final Other Declared Disaster Final Other 2nd Unit Final Other Interfacility Transfer  Final System Overload Final Weather  Western Exclusions Total  West Transports* West Late | 3<br>27<br>31<br>2104<br>177 | 1<br>2<br>3<br>3<br>3587<br>23 | <b>3 0 771 16</b> | <b>0</b> | 13<br>8<br>21<br>2180<br>144 | 1<br>1<br>3342<br>28 | 2<br>2<br>830<br>17 | <b>0</b> 16 3 | 14<br>21<br>35<br>2290<br>175 | 8<br>1<br>9<br>3501<br>33 | 2<br>2<br>794<br>30 | <b>0</b> 21 1 |

<sup>\*</sup> For the purposes of this report, transports means the number of transports that qualify for inclusion for compliance calculation purposes. Multi-unit response transports for greater than the first unit on \*\* For the purposes of this report, beneficiary and non-beneficiary cities have been combined. Contract compliance measures them separately.