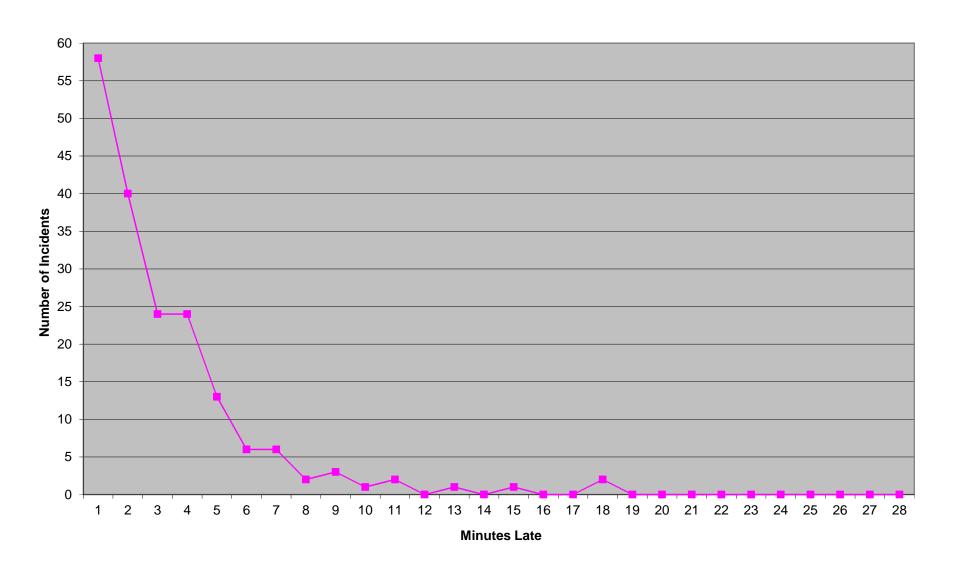

### Western Division Priority 1 Late Calls December 2018

| Month                                                                                                                                                                                                                          |                              | 2018                           | 3-10              |          |                              | 2018                 | 3-11                |               |                               | 2018                      | B-12                |               |
|--------------------------------------------------------------------------------------------------------------------------------------------------------------------------------------------------------------------------------|------------------------------|--------------------------------|-------------------|----------|------------------------------|----------------------|---------------------|---------------|-------------------------------|---------------------------|---------------------|---------------|
| Priority                                                                                                                                                                                                                       | 1                            | 2                              | 3                 | 4        | 1                            | 2                    | 3                   | 4             | 1                             | 2                         | 3                   | 4             |
| Eastern Division                                                                                                                                                                                                               |                              |                                |                   |          |                              |                      |                     |               |                               |                           |                     |               |
| Final Other                                                                                                                                                                                                                    |                              |                                |                   |          |                              | 1                    |                     |               | 1                             |                           |                     |               |
| Final Other Declared Disaster                                                                                                                                                                                                  |                              |                                |                   |          |                              |                      |                     |               |                               |                           |                     |               |
| Final Other 2nd Unit                                                                                                                                                                                                           |                              |                                |                   |          |                              |                      |                     |               |                               |                           |                     |               |
| Final Other Interfacility Transfer                                                                                                                                                                                             |                              |                                |                   |          |                              |                      |                     |               |                               |                           |                     |               |
| Final System Overload                                                                                                                                                                                                          | 15                           | 6                              | 4                 |          | 5                            | 3                    |                     |               | 10                            | 7                         |                     |               |
| Final Weather                                                                                                                                                                                                                  | 14                           | 6                              | 3                 |          | 4                            |                      | 1                   |               | 8                             | 1                         | 1                   |               |
| Eastern Exclusions Total                                                                                                                                                                                                       | 29                           | 12                             | 7                 | 0        | 9                            | 4                    | 1                   | 0             | 19                            | 8                         | 1                   | 0             |
|                                                                                                                                                                                                                                |                              | •                              |                   |          |                              |                      | •                   |               |                               |                           | ·                   |               |
| East Transports*                                                                                                                                                                                                               | 1976                         | 3623                           | 937               | 8        | 1851                         | 3428                 | 950                 | 12            | 1910                          | 3618                      | 932                 | 22            |
| East Late                                                                                                                                                                                                                      | 95                           | 40                             | 55                | 0        | 86                           | 28                   | 52                  | 1             | 96                            | 28                        | 40                  | 2             |
|                                                                                                                                                                                                                                |                              |                                |                   |          |                              |                      | •                   |               |                               | •                         |                     |               |
| East % of Transports                                                                                                                                                                                                           | 1%                           | 0%                             | 1%                | 0%       | 0%                           | 0%                   | 0%                  | 0%            | 1%                            | 0%                        | 0%                  | 0%            |
|                                                                                                                                                                                                                                |                              | u.                             | · ·               |          |                              | L L                  |                     |               |                               |                           |                     |               |
| East Compliance**                                                                                                                                                                                                              | 95%                          | 98%                            | 94%               | 100%     | 95%                          | 99%                  | 94%                 | 91%           | 94%                           | 99%                       | 95%                 | 90%           |
| East Compliance W/O Exclusions**                                                                                                                                                                                               | 93%                          | 98%                            | 93%               | 100%     | 94%                          | 99%                  | 94%                 | 91%           | 94%                           | 99%                       | 95%                 | 90%           |
| East Compliance W/ O Exclusions                                                                                                                                                                                                |                              |                                |                   |          |                              |                      |                     |               |                               |                           |                     |               |
| Last compliance w/ o Exclusions                                                                                                                                                                                                |                              |                                |                   |          |                              |                      |                     |               |                               |                           |                     |               |
| Last compliance w/O Exclusions                                                                                                                                                                                                 |                              |                                |                   |          |                              |                      |                     |               |                               |                           |                     |               |
| Month                                                                                                                                                                                                                          |                              | 2018                           | B-10              |          |                              | 2018                 | 3-11                |               |                               | 2018                      | 3-12                |               |
|                                                                                                                                                                                                                                | 1                            | 2018                           | 3-10<br>3         | 4        | 1                            | 2018                 | 3-11                | 4             | 1                             | 2018                      | 3-12<br>3           | 4             |
| Month                                                                                                                                                                                                                          | 1                            |                                |                   | 4        | 1                            |                      |                     | 4             | 1                             |                           | _                   | 4             |
| Month<br>Priority                                                                                                                                                                                                              | <b>1</b>                     |                                |                   | 4        | 1                            |                      |                     | 4             | 1                             |                           | _                   | 4             |
| Month<br>Priority<br>Western Division                                                                                                                                                                                          |                              |                                |                   | 4        | 1                            |                      |                     | 4             | 1                             |                           | _                   | 4             |
| Month Priority Western Division Final Other                                                                                                                                                                                    |                              |                                |                   | 4        | 1                            |                      |                     | 4             | 1                             |                           | _                   | 4             |
| Month Priority Western Division Final Other Final Other Declared Disaster                                                                                                                                                      |                              |                                |                   | 4        | 1                            |                      |                     | 4             | 1                             |                           | _                   | 4             |
| Month Priority Western Division Final Other Final Other Declared Disaster Final Other 2nd Unit                                                                                                                                 |                              |                                |                   | 4        | 13                           |                      |                     | 4             | 1                             |                           | _                   | 4             |
| Month Priority Western Division Final Other Final Other Declared Disaster Final Other 2nd Unit Final Other Interfacility Transfer                                                                                              | 1                            | 2                              |                   | 4        |                              | 2                    | 3                   | 4             |                               | 2                         | 3                   | 4             |
| Month Priority  Western Division  Final Other Final Other Declared Disaster Final Other 2nd Unit Final Other Interfacility Transfer  Final System Overload                                                                     | 1                            | 2                              |                   | 4        | 13                           | 2                    | 3                   | 4             | 14                            | 2                         | 3                   | 4             |
| Month Priority  Western Division  Final Other Final Other Declared Disaster Final Other 2nd Unit Final Other Interfacility Transfer  Final System Overload Final Weather                                                       | 1<br>3<br>27                 | 1 2                            | 3                 |          | 13                           | 1                    | 2                   |               | 14<br>21                      | 8 1                       | 2                   |               |
| Month Priority  Western Division  Final Other Final Other Declared Disaster Final Other 2nd Unit Final Other Interfacility Transfer  Final System Overload Final Weather                                                       | 1<br>3<br>27                 | 1 2 3                          | 3                 |          | 13                           | 1                    | 2                   |               | 14<br>21                      | 8 1                       | 2                   |               |
| Month Priority  Western Division  Final Other Final Other Declared Disaster Final Other 2nd Unit Final Other Interfacility Transfer  Final System Overload Final Weather  Western Exclusions Total                             | 3<br>27<br>31                | 1 2 3                          | 0                 | 0        | 13<br>8<br>21                | 1                    | 2                   | 0             | 14<br>21<br>35                | 2<br>8<br>1<br>9          | 2 2                 | 0             |
| Month Priority  Western Division  Final Other Final Other Declared Disaster Final Other 2nd Unit Final Other Interfacility Transfer  Final System Overload Final Weather  Western Exclusions Total                             | 3<br>27<br>31<br>2104        | 1<br>2<br>3<br>3587            | <b>3 0</b> 771    | 0        | 13<br>8<br>21                | 1<br>1<br>3342       | 2<br>2<br>830       | <b>0</b>      | 14<br>21<br>35                | 8<br>1<br>9               | 2<br>2<br>794       | 0             |
| Month Priority  Western Division  Final Other Final Other Declared Disaster Final Other 2nd Unit Final Other Interfacility Transfer  Final System Overload Final Weather  Western Exclusions Total                             | 3<br>27<br>31<br>2104<br>177 | 1<br>2<br>3<br>3587            | <b>3 0</b> 771    | 0        | 13<br>8<br>21                | 1<br>1<br>3342<br>28 | 2<br>2<br>830       | <b>0</b>      | 14<br>21<br>35                | 8<br>1<br>9               | 2<br>2<br>794       | 0             |
| Month Priority  Western Division  Final Other Final Other Declared Disaster Final Other 2nd Unit Final Other Interfacility Transfer  Final System Overload Final Weather  Western Exclusions Total  West Transports* West Late | 3<br>27<br>31<br>2104<br>177 | 1<br>2<br>3<br>3<br>3587<br>23 | <b>3 0 771 16</b> | <b>0</b> | 13<br>8<br>21<br>2180<br>144 | 1<br>1<br>3342<br>28 | 2<br>2<br>830<br>17 | <b>0</b> 16 3 | 14<br>21<br>35<br>2290<br>175 | 8<br>1<br>9<br>3501<br>33 | 2<br>2<br>794<br>30 | 0 21 1        |
| Month Priority  Western Division  Final Other Final Other Declared Disaster Final Other 2nd Unit Final Other Interfacility Transfer  Final System Overload Final Weather  Western Exclusions Total  West Transports* West Late | 3<br>27<br>31<br>2104<br>177 | 1<br>2<br>3<br>3<br>3587<br>23 | <b>3 0 771 16</b> | <b>0</b> | 13<br>8<br>21<br>2180<br>144 | 1<br>1<br>3342<br>28 | 2<br>2<br>830<br>17 | <b>0</b> 16 3 | 14<br>21<br>35<br>2290<br>175 | 8<br>1<br>9<br>3501<br>33 | 2<br>2<br>794<br>30 | <b>0</b> 21 1 |