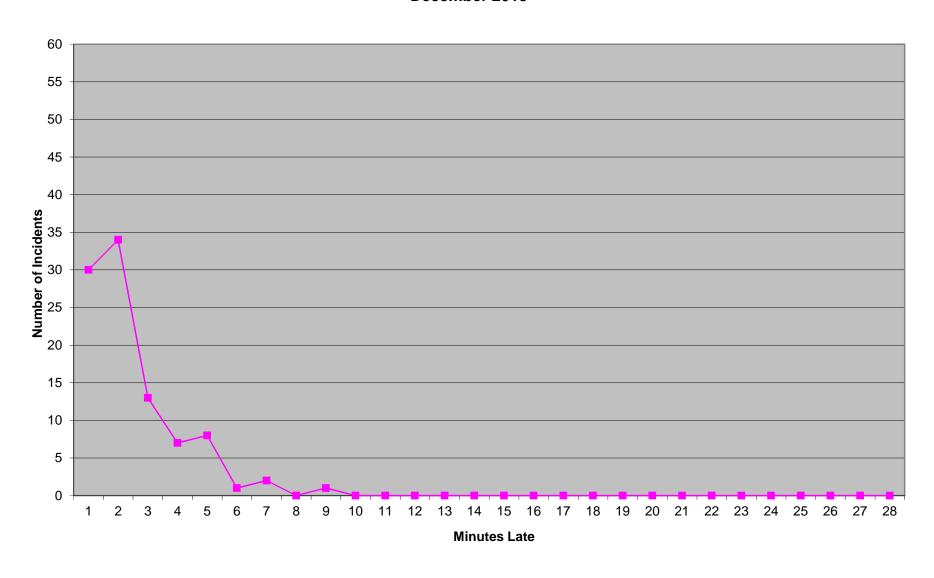

minimum of 100 incidents in each for measurement). Percentage figures above are rounded down as per the RFP.

## Western Division Non-discrimination

|            | Priority 1 |      |      |  |  |  |  |  |  |  |
|------------|------------|------|------|--|--|--|--|--|--|--|
|            | Inc.       | Late | %    |  |  |  |  |  |  |  |
| District 1 | 991        | 55   | 94%  |  |  |  |  |  |  |  |
| District 2 | 1064       | 104  | 9*0% |  |  |  |  |  |  |  |
| Edmond     | 162        | 9    | 94%  |  |  |  |  |  |  |  |

Each district of the Western Division must be individually above 75% on Priority 1 transports (with a minimum of 100 incidents in each for measurement). Percentage figures above are rounded down as per the RFP.

#### Eastern Division Priority 1 Late Calls December 2018



### Western Division Priority 1 Late Calls December 2018



| Month                                                                                                                                                                                                                          |                              | 2018                           | 3-10              |          |                              | 2018                 | 3-11                |               |                               | 2018                      | B-12                |               |
|--------------------------------------------------------------------------------------------------------------------------------------------------------------------------------------------------------------------------------|