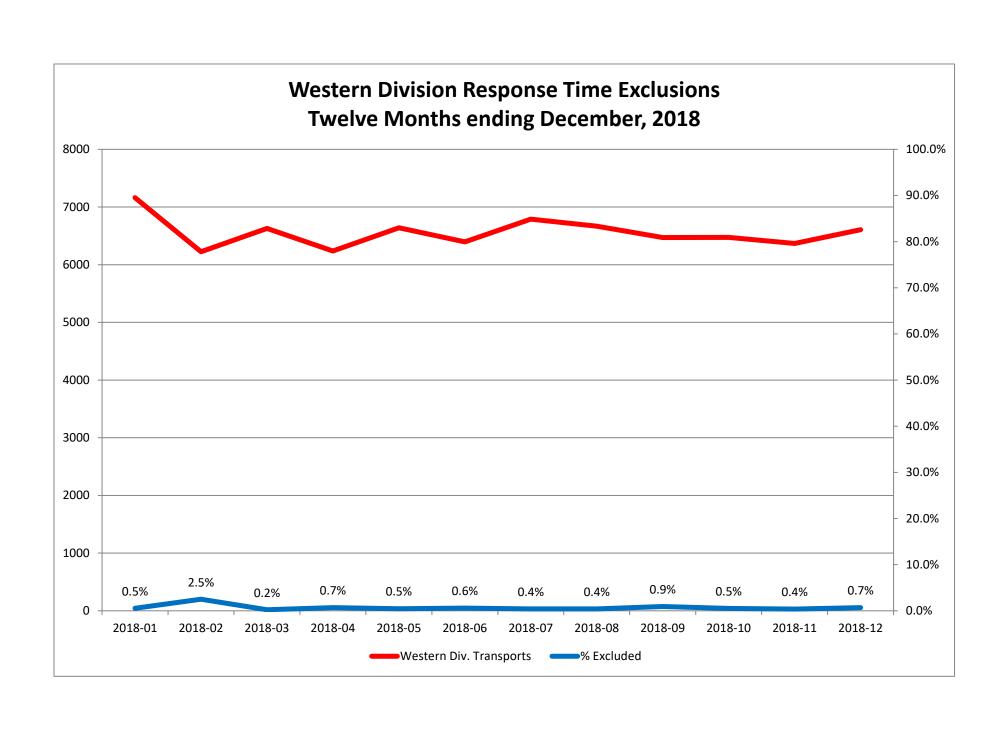

### Western Division Priority 1 Late Calls December 2018

| Month                                                                                                                                                                                                                          |                              | 2018                           | 3-10              |          |                              | 2018                 | 3-11                |               |                               | 2018                      | B-12                |               |
|--------------------------------------------------------------------------------------------------------------------------------------------------------------------------------------------------------------------------------|------------------------------|--------------------------------|-------------------|----------|------------------------------|----------------------|---------------------|---------------|-------------------------------|---------------------------|---------------------|---------------|
| Priority                                                                                                                                                                                                                       | 1                            | 2                              | 3                 | 4        | 1                            | 2                    | 3                   | 4             | 1                             | 2                         | 3                   | 4             |
| Eastern Division                                                                                                                                                                                                               |                              |                                |                   |          |                              |                      |                     |               |                               |                           |                     |               |
| Final Other                                                                                                                                                                                                                    |                              |                                |                   |          |                              | 1                    |                     |               | 1                             |                           |                     |               |
| Final Other Declared Disaster                                                                                                                                                                                                  |                              |                                |                   |          |                              |                      |                     |               |                               |                           |                     |               |
| Final Other 2nd Unit                                                                                                                                                                                                           |                              |                                |                   |          |                              |                      |                     |               |                               |                           |                     |               |
| Final Other Interfacility Transfer                                                                                                                                                                                             |                              |                                |                   |          |                              |                      |                     |               |                               |                           |                     |               |
| Final System Overload                                                                                                                                                                                                          | 15                           | 6                              | 4                 |          | 5                            | 3                    |                     |               | 10                            | 7                         |                     |               |
| Final Weather                                                                                                                                                                                                                  | 14                           | 6                              | 3                 |          | 4                            |                      | 1                   |               | 8                             | 1                         | 1                   |               |
| Eastern Exclusions Total                                                                                                                                                                                                       | 29                           | 12                             | 7                 | 0        | 9                            | 4                    | 1                   | 0             | 19                            | 8                         | 1                   | 0             |
|                                                                                                                                                                                                                                |                              | •                              |                   |          |                              |                      | •                   |               |                               |                           | ·                   |               |
| East Transports*                                                                                                                                                                                                               | 1976                         | 3623                           | 937               | 8        | 1851                         | 3428                 | 950                 | 12            | 1910                          | 3618                      | 932                 | 22            |
| East Late                                                                                                                                                                                                                      | 95                           | 40                             | 55                | 0        | 86                           | 28                   | 52                  | 1             | 96                            | 28                        | 40                  | 2             |
|                                                                                                                                                                                                                                |                              |                                |                   |          |                              |                      | •                   |               |                               | •                         |                     |               |
| East % of Transports                                                                                                                                                                                                           | 1%                           | 0%                             | 1%                | 0%       | 0%                           | 0%                   | 0%                  | 0%            | 1%                            | 0%                        | 0%                  | 0%            |
|                                                                                                                                                                                                                                |                              | u.                             | · ·               |          |                              | L L                  |                     |               |                               |                           |                     |               |
| East Compliance**                                                                                                                                                                                                              | 95%                          | 98%                            | 94%               | 100%     | 95%                          | 99%                  | 94%                 | 91%           | 94%                           | 99%                       | 95%                 | 90%           |
| East Compliance W/O Exclusions**                                                                                                                                                                                               | 93%                          | 98%                            | 93%               | 100%     | 94%                          | 99%                  | 94%                 | 91%           | 94%                           | 99%                       | 95%                 | 90%           |
| East Compliance W/ O Exclusions                                                                                                                                                                                                |                              |                                |                   |          |                              |                      |                     |               |                               |                           |                     |               |
| Last compliance w/ o Exclusions                                                                                                                                                                                                |                              |                                |                   |          |                              |                      |                     |               |                               |                           |                     |               |
| Last compliance w/O Exclusions                                                                                                                                                                                                 |                              |                                |                   |          |                              |                      |                     |               |                               |                           |                     |               |
| Month                                                                                                                                                                                                                          |                              | 2018                           | B-10              |          |                              | 2018                 | 3-11                |               |                               | 2018                      | 3-12                |               |
|                                                                                                                                                                                                                                | 1                            | 2018                           | 3-10<br>3         | 4        | 1                            | 2018                 | 3-11                | 4             | 1                             | 2018                      | 3-12<br>3           | 4             |
| Month                                                                                                                                                                                                                          | 1                            |                                |                   | 4        | 1                            |                      |                     | 4             | 1                             |                           | _                   | 4             |
| Month<br>Priority                                                                                                                                                                                                              | <b>1</b>                     |                                |                   | 4        | 1                            |                      |                     | 4             | 1                             |                           | _                   | 4             |
| Month<br>Priority<br>Western Division                                                                                                                                                                                          |                              |                                |                   | 4        | 1                            |                      |                     | 4             | 1                             |                           | _                   | 4             |
| Month Priority Western Division Final Other                                                                                                                                                                                    |                              |                                |                   | 4        | 1                            |                      |                     | 4             | 1                             |                           | _                   | 4             |
| Month Priority Western Division Final Other Final Other Declared Disaster                                                                                                                                                      |                              |                                |                   | 4        | 1                            |                      |                     | 4             | 1                             |                           | _                   | 4             |
| Month Priority Western Division Final Other Final Other Declared Disaster Final Other 2nd Unit                                                                                                                                 |                              |                                |                   | 4        | 13                           |                      |                     | 4             | 1                             |                           | _                   | 4             |
| Month Priority Western Division Final Other Final Other Declared Disaster Final Other 2nd Unit Final Other Interfacility Transfer                                                                                              | 1                            | 2                              |                   | 4        |                              | 2                    | 3                   | 4             |                               | 2                         | 3                   | 4             |
| Month Priority  Western Division  Final Other Final Other Declared Disaster Final Other 2nd Unit Final Other Interfacility Transfer  Final System Overload                                                                     | 1                            | 2                              |                   | 4        | 13                           | 2                    | 3                   | 4             | 14                            | 2                         | 3                   | 4             |
| Month Priority  Western Division  Final Other Final Other Declared Disaster Final Other 2nd Unit Final Other Interfacility Transfer  Final System Overload Final Weather                                                       | 1<br>3<br>27                 | 1 2                            | 3                 |          | 13                           | 1                    | 2                   |               | 14<br>21                      | 8 1                       | 2                   |               |
| Month Priority  Western Division  Final Other Final Other Declared Disaster Final Other 2nd Unit Final Other Interfacility Transfer  Final System Overload Final Weather                                                       | 1<br>3<br>27                 | 1 2 3                          | 3                 |          | 13                           | 1                    | 2                   |               | 14<br>21                      | 8 1                       | 2                   |               |
| Month Priority  Western Division  Final Other Final Other Declared Disaster Final Other 2nd Unit Final Other Interfacility Transfer  Final System Overload Final Weather  Western Exclusions Total                             | 3<br>27<br>31                | 1 2 3                          | 0                 | 0        | 13<br>8<br>21                | 1                    | 2                   | 0             | 14<br>21<br>35                | 2<br>8<br>1<br>9          | 2 2                 | 0             |
| Month Priority  Western Division  Final Other Final Other Declared Disaster Final Other 2nd Unit Final Other Interfacility Transfer  Final System Overload Final Weather  Western Exclusions Total                             | 3<br>27<br>31<br>2104        | 1<br>2<br>3<br>3587            | <b>3 0</b> 771    | 0        | 13<br>8<br>21                | 1<br>1<br>3342       | 2<br>2<br>830       | <b>0</b>      | 14<br>21<br>35                | 8<br>1<br>9               | 2<br>2<br>794       | 0             |
| Month Priority  Western Division  Final Other Final Other Declared Disaster Final Other 2nd Unit Final Other Interfacility Transfer  Final System Overload Final Weather  Western Exclusions Total                             | 3<br>27<br>31<br>2104<br>177 | 1<br>2<br>3<br>3587            | <b>3 0</b> 771    | 0        | 13<br>8<br>21                | 1<br>1<br>3342<br>28 | 2<br>2<br>830       | <b>0</b>      | 14<br>21<br>35                | 8<br>1<br>9               | 2<br>2<br>794       | 0             |
| Month Priority  Western Division  Final Other Final Other Declared Disaster Final Other 2nd Unit Final Other Interfacility Transfer  Final System Overload Final Weather  Western Exclusions Total  West Transports* West Late | 3<br>27<br>31<br>2104<br>177 | 1<br>2<br>3<br>3<br>3587<br>23 | <b>3 0 771 16</b> | <b>0</b> | 13<br>8<br>21<br>2180<br>144 | 1<br>1<br>3342<br>28 | 2<br>2<br>830<br>17 | <b>0</b> 16 3 | 14<br>21<br>35<br>2290<br>175 | 8<br>1<br>9<br>3501<br>33 | 2<br>2<br>794<br>30 | 0 21 1        |
| Month Priority  Western Division  Final Other Final Other Declared Disaster Final Other 2nd Unit Final Other Interfacility Transfer  Final System Overload Final Weather  Western Exclusions Total  West Transports* West Late | 3<br>27<br>31<br>2104<br>177 | 1<br>2<br>3<br>3<br>3587<br>23 | <b>3 0 771 16</b> | <b>0</b> | 13<br>8<br>21<br>2180<br>144 | 1<br>1<br>3342<br>28 | 2<br>2<br>830<br>17 | <b>0</b> 16 3 | 14<br>21<br>35<br>2290<br>175 | 8<br>1<br>9<br>3501<br>33 | 2<br>2<br>794<br>30 | <b>0</b> 21 1 |

<sup>\*</sup> For the purposes of this report, transports means the number of transports that qualify for inclusion for compliance calculation purposes. Multi-unit response transports for greater than the first unit on \*\* For the purposes of this report, beneficiary and non-beneficiary cities have been combined. Contract compliance measures them separately.