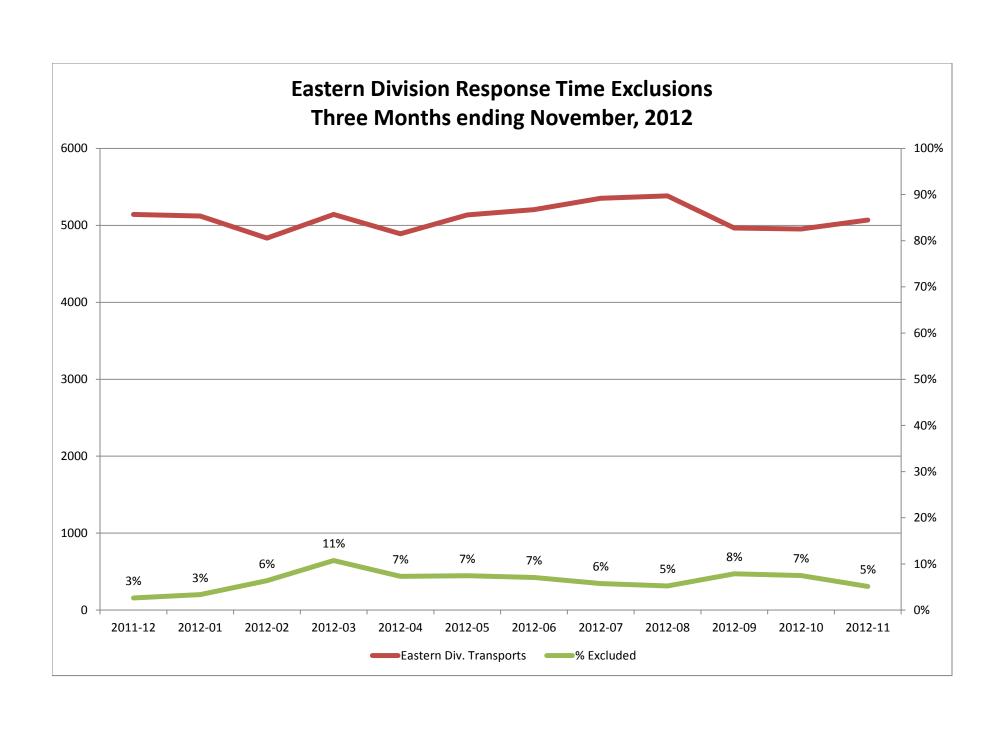

## Response Time Exclusion Summary Report Three Months ending October 2012

| Month                                                                                                                                                                                        |                                     | 2012                             | 2-08                 |              |                                           | 2012                                | 2-09                            |              |                                          | 2012                          | 2-10                           |             |
|----------------------------------------------------------------------------------------------------------------------------------------------------------------------------------------------|-------------------------------------|----------------------------------|----------------------|--------------|-------------------------------------------|-------------------------------------|---------------------------------|--------------|------------------------------------------|-------------------------------|--------------------------------|-------------|
| Priority                                                                                                                                                                                     | 1                                   | 2                                | 3                    | 4            | 1                                         | 2                                   | 3                               | 4            | 1                                        | 2                             | 3                              | 4           |
| Eastern Division                                                                                                                                                                             |                                     |                                  |                      |              |                                           |                                     |                                 |              |                                          |                               |                                |             |
| Final Other                                                                                                                                                                                  |                                     |                                  |                      |              |                                           |                                     |                                 |              | 1                                        |                               |                                |             |
| Final Other Interfacility Transfer                                                                                                                                                           | 3                                   |                                  |                      |              | 4                                         |                                     |                                 |              | 1                                        |                               |                                |             |
| Final System Overload                                                                                                                                                                        | 167                                 | 108                              | 2                    |              | 211                                       | 164                                 |                                 |              | 176                                      | 166                           | 26                             |             |
| Final Weather                                                                                                                                                                                | 1                                   |                                  |                      |              | 4                                         | 3                                   | 4                               |              |                                          |                               |                                |             |
| Eastern Exclusions Total                                                                                                                                                                     | 171                                 | 108                              | 2                    | 0            | 219                                       | 167                                 | 4                               | 0            | 178                                      | 166                           | 26                             | 0           |
|                                                                                                                                                                                              |                                     |                                  |                      |              |                                           |                                     |                                 |              |                                          |                               |                                |             |
| East Transports*                                                                                                                                                                             | 1623                                | 2977                             | 779                  | 4            | 1546                                      | 2714                                | 701                             | 4            | 1530                                     | 2672                          | 750                            | 0           |
| East Late                                                                                                                                                                                    | 121                                 | 42                               | 39                   | 1            | 129                                       | 49                                  | 43                              | 0            | 131                                      | 70                            | 60                             | 0           |
|                                                                                                                                                                                              |                                     |                                  |                      |              |                                           |                                     |                                 |              |                                          |                               |                                |             |
| East % of Transports                                                                                                                                                                         | 11%                                 | 4%                               | 0%                   | 0%           | 14%                                       | 6%                                  | 1%                              | 0%           | 12%                                      | 6%                            | 3%                             | N/A         |
|                                                                                                                                                                                              |                                     |                                  |                      |              |                                           |                                     |                                 |              |                                          |                               |                                |             |
| East Compliance**                                                                                                                                                                            | 92%                                 | 98%                              | 94%                  | 75%          | 91%                                       | 98%                                 |                                 | 100%         | 91%                                      | 97%                           | 92%                            |             |
| East Compliance W/O Exclusions**                                                                                                                                                             | 83%                                 | 95%                              | 94%                  | 75%          | 80%                                       | 92%                                 | 93%                             | 100%         | 81%                                      | 91%                           | 88%                            | N/A         |
|                                                                                                                                                                                              |                                     |                                  |                      |              |                                           |                                     |                                 |              |                                          |                               |                                |             |
|                                                                                                                                                                                              |                                     |                                  |                      |              |                                           |                                     |                                 |              |                                          |                               |                                |             |
|                                                                                                                                                                                              |                                     |                                  |                      |              |                                           |                                     |                                 |              |                                          |                               |                                |             |
| Month                                                                                                                                                                                        |                                     | 2012                             | 2-08                 |              |                                           | 2012                                | 2-09                            |              |                                          | 2012                          | 2-10                           |             |
| Month<br>Priority                                                                                                                                                                            | 1                                   | 2012                             | 2-08                 | 4            | 1                                         | 2012                                | 2-09<br>3                       | 4            | 1                                        | 2012                          | 2-10<br>3                      | 4           |
|                                                                                                                                                                                              | 1                                   |                                  |                      | 4            | 1                                         |                                     |                                 | 4            | 1                                        |                               |                                | 4           |
| Priority                                                                                                                                                                                     | 1                                   |                                  |                      | 4            | <b>1</b>                                  |                                     |                                 | 4            | 1 3                                      |                               |                                | 4           |
| Priority<br>Western Division                                                                                                                                                                 | <b>1</b>                            |                                  |                      | 4            |                                           |                                     |                                 | 4            |                                          |                               |                                | 4           |
| Priority Western Division Final Other                                                                                                                                                        |                                     |                                  |                      | 4            | 1                                         |                                     |                                 | 4            | 3                                        |                               |                                | 4           |
| Priority Western Division Final Other Final Other Interfacility Transfer                                                                                                                     | 5                                   | 2                                | 3                    | 4            | 1 4                                       | 2                                   | 3                               | 4            | 3                                        | 2                             | 3                              | 4           |
| Western Division Final Other Final Other Interfacility Transfer Final System Overload                                                                                                        | 5<br>275                            | 157                              | 3                    | 4            | 1<br>4<br>362                             | 202                                 | <b>3</b>                        | 4            | 3<br>3<br>382                            | 191                           | 3                              | 4           |
| Western Division Final Other Final Other Interfacility Transfer Final System Overload Final Weather                                                                                          | 5<br>275<br>2                       | 157<br>1                         | 1                    |              | 1<br>4<br>362<br>13                       | 2<br>202<br>3                       | 9                               |              | 3<br>3<br>382<br>6                       | <b>2 191 2</b>                | 4                              |             |
| Western Division Final Other Final Other Interfacility Transfer Final System Overload Final Weather                                                                                          | 5<br>275<br>2                       | 157<br>1<br>158                  | 1                    |              | 1<br>4<br>362<br>13                       | 202<br>3<br>205                     | 9<br>1<br>10                    |              | 3<br>382<br>6<br>394                     | 191<br>2<br>193<br>3113       | 4                              |             |
| Priority  Western Division  Final Other Final Other Interfacility Transfer  Final System Overload  Final Weather  Western Exclusions Total                                                   | 5<br>275<br>2<br>282                | 157<br>1<br>158                  | 1                    | 0            | 1<br>4<br>362<br>13<br>380                | 202<br>3<br>205                     | 9<br>1<br>10                    | 0            | 3<br>3<br>382<br>6<br>394                | 191<br>2<br>193               | 4                              | 0           |
| Priority  Western Division  Final Other Final Other Interfacility Transfer  Final System Overload  Final Weather  Western Exclusions Total  West Transports*                                 | 5<br>275<br>2<br>282<br>2021<br>173 | 157<br>1 158<br>3356<br>83       | 1<br>1<br>260<br>20  | <b>0</b> 1 0 | 1<br>4<br>362<br>13<br>380<br>1848<br>176 | 202<br>3 205<br>3154                | 9<br>1<br>10<br>280<br>29       | <b>0</b> 1 0 | 3<br>3<br>382<br>6<br>394<br>1978<br>208 | 191<br>2<br>193<br>3113<br>95 | <b>4 4 287 28</b>              | <b>0</b>    |
| Priority  Western Division  Final Other Final Other Interfacility Transfer  Final System Overload  Final Weather  Western Exclusions Total  West Transports*                                 | 5<br>275<br>2<br>282<br>2021<br>173 | 157<br>1 158                     | 1<br>1<br>260        | 0            | 1<br>4<br>362<br>13<br>380                | 202<br>3<br>205                     | 9<br>1<br>10                    | <b>0</b>     | 3<br>382<br>6<br>394                     | 191<br>2<br>193<br>3113       | <b>3 4 4 287</b>               | <b>0</b>    |
| Priority  Western Division  Final Other Final Other Interfacility Transfer  Final System Overload  Final Weather  Western Exclusions Total  West Transports* West Late  West % of Transports | 5<br>275<br>2<br>282<br>2021<br>173 | 157<br>1 158<br>3356<br>83<br>5% | 1<br>1<br>260<br>20  | 0<br>1<br>0  | 1<br>4<br>362<br>13<br>380<br>1848<br>176 | 202<br>3<br>205<br>3154<br>77<br>6% | 9<br>1<br>10<br>280<br>29       | 0<br>1<br>0  | 3<br>3<br>382<br>6<br>394<br>1978<br>208 | 191<br>2<br>193<br>3113<br>95 | 3<br>4<br>4<br>287<br>28<br>1% | 0<br>2<br>0 |
| Priority  Western Division  Final Other Final Other Interfacility Transfer  Final System Overload  Final Weather  Western Exclusions Total  West Transports*  West Late                      | 5<br>275<br>2<br>282<br>2021<br>173 | 157<br>1 158<br>3356<br>83       | 1<br>260<br>20<br>0% | <b>0</b> 1 0 | 1<br>4<br>362<br>13<br>380<br>1848<br>176 | 202<br>3 205<br>3154                | 9<br>1<br>10<br>280<br>29<br>4% | <b>0</b> 1 0 | 3<br>3<br>382<br>6<br>394<br>1978<br>208 | 191<br>2<br>193<br>3113<br>95 | 3<br>4<br>4<br>287<br>28<br>1% | <b>0</b>    |