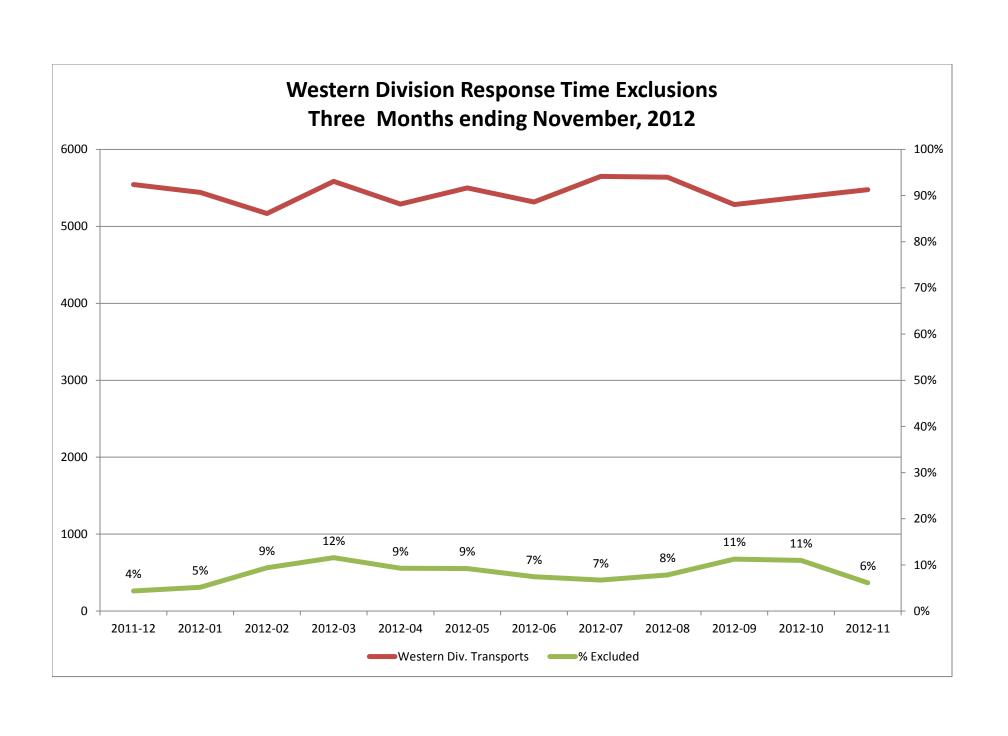

## Response Time Exclusion Summary Report Three Months ending October 2012

| Month                                                                                                                                                                                        |                                     | 2012                             | 2-08                 |              |                                           | 2012                                | 2-09                            |              |                                          | 2012                          | 2-10                           |             |
|----------------------------------------------------------------------------------------------------------------------------------------------------------------------------------------------|-------------------------------------|----------------------------------|----------------------|--------------|-------------------------------------------|-------------------------------------|---------------------------------|--------------|------------------------------------------|-------------------------------|--------------------------------|-------------|
| Priority                                                                                                                                                                                     | 1                                   | 2                                | 3                    | 4            | 1                                         | 2                                   | 3                               | 4            | 1                                        | 2                             | 3                              | 4           |
| Eastern Division                                                                                                                                                                             |                                     |                                  |                      |              |                                           |                                     |                                 |              |                                          |                               |                                |             |
| Final Other                                                                                                                                                                                  |                                     |                                  |                      |              |                                           |                                     |                                 |              | 1                                        |                               |                                |             |
| Final Other Interfacility Transfer                                                                                                                                                           | 3                                   |                                  |                      |              | 4                                         |                                     |                                 |              | 1                                        |                               |                                |             |
| Final System Overload                                                                                                                                                                        | 167                                 | 108                              | 2                    |              | 211                                       | 164                                 |                                 |              | 176                                      | 166                           | 26                             |             |
| Final Weather                                                                                                                                                                                | 1                                   |                                  |                      |              | 4                                         | 3                                   | 4                               |              |                                          |                               |                                |             |
| Eastern Exclusions Total                                                                                                                                                                     | 171                                 | 108                              | 2                    | 0            | 219                                       | 167                                 | 4                               | 0            | 178                                      | 166                           | 26                             | 0           |
|                                                                                                                                                                                              |                                     |                                  |                      |              |                                           |                                     |                                 |              |                                          |                               |                                |             |
| East Transports*                                                                                                                                                                             | 1623                                | 2977                             | 779                  | 4            | 1546                                      | 2714                                | 701                             | 4            | 1530                                     | 2672                          | 750                            | 0           |
| East Late                                                                                                                                                                                    | 121                                 | 42                               | 39                   | 1            | 129                                       | 49                                  | 43                              | 0            | 131                                      | 70                            | 60                             | 0           |
|                                                                                                                                                                                              |                                     |                                  |                      |              |                                           |                                     |                                 |              |                                          |                               |                                |             |
| East % of Transports                                                                                                                                                                         | 11%                                 | 4%                               | 0%                   | 0%           | 14%                                       | 6%                                  | 1%                              | 0%           | 12%                                      | 6%                            | 3%                             | N/A         |
|                                                                                                                                                                                              |                                     |                                  |                      |              |                                           |                                     |                                 |              |                                          |                               |                                |             |
| East Compliance**                                                                                                                                                                            | 92%                                 | 98%                              | 94%                  | 75%          | 91%                                       | 98%                                 |                                 | 100%         | 91%                                      | 97%                           | 92%                            |             |
| East Compliance W/O Exclusions**                                                                                                                                                             | 83%                                 | 95%                              | 94%                  | 75%          | 80%                                       | 92%                                 | 93%                             | 100%         | 81%                                      | 91%                           | 88%                            | N/A         |
|                                                                                                                                                                                              |                                     |                                  |                      |              |                                           |                                     |                                 |              |                                          |                               |                                |             |
|                                                                                                                                                                                              |                                     |                                  |                      |              |                                           |                                     |                                 |              |                                          |                               |                                |             |
|                                                                                                                                                                                              |                                     |                                  |                      |              |                                           |                                     |                                 |              |                                          |                               |                                |             |
| Month                                                                                                                                                                                        |                                     | 2012                             | 2-08                 |              |                                           | 2012                                | 2-09                            |              |                                          | 2012                          | 2-10                           |             |
| Month<br>Priority                                                                                                                                                                            | 1                                   | 2012                             | 2-08                 | 4            | 1                                         | 2012                                | 2-09<br>3                       | 4            | 1                                        | 2012                          | 2-10<br>3                      | 4           |
|                                                                                                                                                                                              | 1                                   |                                  |                      | 4            | 1                                         |                                     |                                 | 4            | 1                                        |                               |                                | 4           |
| Priority                                                                                                                                                                                     | 1                                   |                                  |                      | 4            | <b>1</b>                                  |                                     |                                 | 4            | 1 3                                      |                               |                                | 4           |
| Priority<br>Western Division                                                                                                                                                                 | <b>1</b>                            |                                  |                      | 4            |                                           |                                     |                                 | 4            |                                          |                               |                                | 4           |
| Priority Western Division Final Other                                                                                                                                                        |                                     |                                  |                      | 4            | 1                                         |                                     |                                 | 4            | 3                                        |                               |                                | 4           |
| Priority Western Division Final Other Final Other Interfacility Transfer                                                                                                                     | 5                                   | 2                                | 3                    | 4            | 1 4                                       | 2                                   | 3                               | 4            | 3                                        | 2                             | 3                              | 4           |
| Western Division Final Other Final Other Interfacility Transfer Final System Overload                                                                                                        | 5<br>275                            | 157                              | 3                    | 4            | 1<br>4<br>362                             | 202                                 | <b>3</b>                        | 4            | 3<br>3<br>382                            | 191                           | 3                              | 4           |
| Western Division Final Other Final Other Interfacility Transfer Final System Overload Final Weather                                                                                          | 5<br>275<br>2                       | 157<br>1                         | 1                    |              | 1<br>4<br>362<br>13                       | 2<br>202<br>3                       | 9                               |              | 3<br>3<br>382<br>6                       | <b>2 191 2</b>                | 4                              |             |
| Western Division Final Other Final Other Interfacility Transfer Final System Overload Final Weather                                                                                          | 5<br>275<br>2                       | 157<br>1<br>158                  | 1                    |              | 1<br>4<br>362<br>13                       | 202<br>3<br>205                     | 9<br>1<br>10                    |              | 3<br>382<br>6<br>394                     | 191<br>2<br>193<br>3113       | 4                              |             |
| Priority  Western Division  Final Other Final Other Interfacility Transfer  Final System Overload  Final Weather  Western Exclusions Total                                                   | 5<br>275<br>2<br>282                | 157<br>1<br>158                  | 1                    | 0            | 1<br>4<br>362<br>13<br>380                | 202<br>3<br>205                     | 9<br>1<br>10                    | 0            | 3<br>3<br>382<br>6<br>394                | 191<br>2<br>193               | 4                              | 0           |
| Priority  Western Division  Final Other Final Other Interfacility Transfer  Final System Overload  Final Weather  Western Exclusions Total  West Transports*                                 | 5<br>275<br>2<br>282<br>2021<br>173 | 157<br>1 158<br>3356<br>83       | 1<br>1<br>260<br>20  | <b>0</b> 1 0 | 1<br>4<br>362<br>13<br>380<br>1848<br>176 | 202<br>3 205<br>3154                | 9<br>1<br>10<br>280<br>29       | <b>0</b> 1 0 | 3<br>3<br>382<br>6<br>394<br>1978<br>208 | 191<br>2<br>193<br>3113<br>95 | <b>4 4 287 28</b>              | <b>0</b>    |
| Priority  Western Division  Final Other Final Other Interfacility Transfer  Final System Overload  Final Weather  Western Exclusions Total  West Transports*                                 | 5<br>275<br>2<br>282<br>2021<br>173 | 157<br>1 158                     | 1<br>1<br>260        | 0            | 1<br>4<br>362<br>13<br>380                | 202<br>3<br>205                     | 9<br>1<br>10                    | <b>0</b>     | 3<br>382<br>6<br>394                     | 191<br>2<br>193<br>3113       | <b>3 4 4 287</b>               | <b>0</b>    |
| Priority  Western Division  Final Other Final Other Interfacility Transfer  Final System Overload  Final Weather  Western Exclusions Total  West Transports* West Late  West % of Transports | 5<br>275<br>2<br>282<br>2021<br>173 | 157<br>1 158<br>3356<br>83<br>5% | 1<br>1<br>260<br>20  | 0<br>1<br>0  | 1<br>4<br>362<br>13<br>380<br>1848<br>176 | 202<br>3<br>205<br>3154<br>77<br>6% | 9<br>1<br>10<br>280<br>29       | 0<br>1<br>0  | 3<br>3<br>382<br>6<br>394<br>1978<br>208 | 191<br>2<br>193<br>3113<br>95 | 3<br>4<br>4<br>287<br>28<br>1% | 0<br>2<br>0 |
| Priority  Western Division  Final Other Final Other Interfacility Transfer  Final System Overload  Final Weather  Western Exclusions Total  West Transports*  West Late                      | 5<br>275<br>2<br>282<br>2021<br>173 | 157<br>1 158<br>3356<br>83       | 1<br>260<br>20<br>0% | <b>0</b> 1 0 | 1<br>4<br>362<br>13<br>380<br>1848<br>176 | 202<br>3 205<br>3154                | 9<br>1<br>10<br>280<br>29<br>4% | <b>0</b> 1 0 | 3<br>3<br>382<br>6<br>394<br>1978<br>208 | 191<br>2<br>193<br>3113<br>95 | 3<br>4<br>4<br>287<br>28<br>1% | <b>0</b>    |