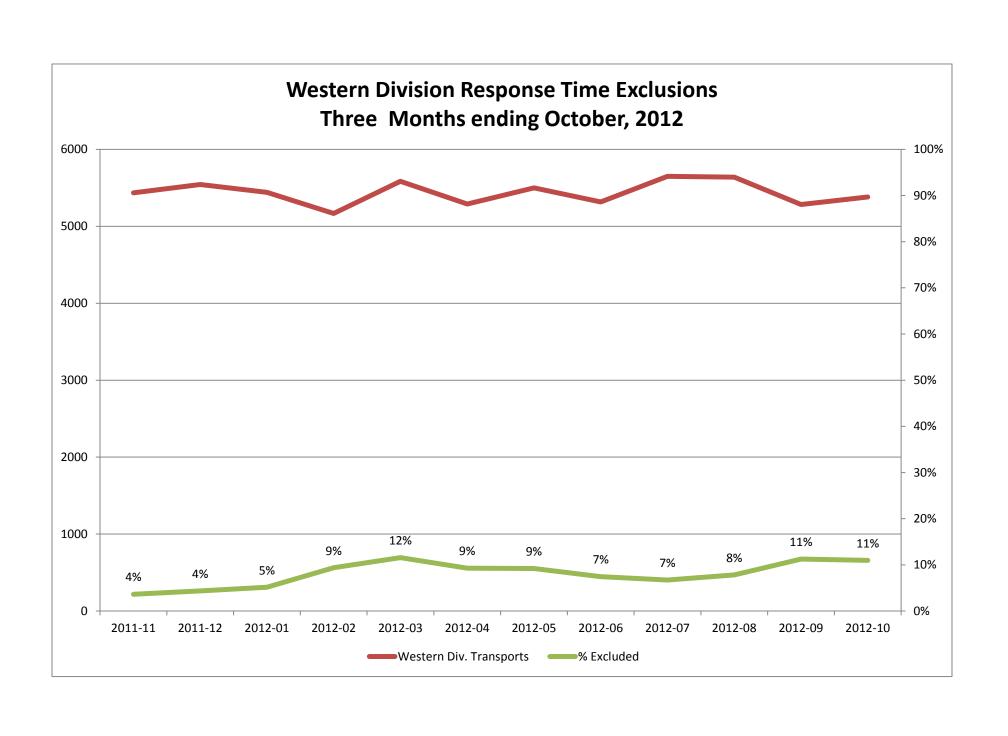

## Response Time Exclusion Summary Report Three Months ending October 2012

| Month                                                                                                                                                                                        |                                     | 2012                             | 2-08                 |              |                                           | 2012                                | 2-09                            |              |                                          | 2012                          | 2-10                           |             |
|----------------------------------------------------------------------------------------------------------------------------------------------------------------------------------------------|-------------------------------------|----------------------------------|----------------------|--------------|-------------------------------------------|-------------------------------------|---------------------------------|--------------|------------------------------------------|-------------------------------|--------------------------------|-------------|
| Priority                                                                                                                                                                                     | 1                                   | 2                                | 3                    | 4            | 1                                         | 2                                   | 3                               | 4            | 1                                        | 2                             | 3                              | 4           |
| Eastern Division                                                                                                                                                                             |                                     |                                  |                      |              |                                           |                                     |                                 |              |                                          |                               |                                |             |
| Final Other                                                                                                                                                                                  |                                     |                                  |                      |              |                                           |                                     |                                 |              | 1                                        |                               |                                |             |
| Final Other Interfacility Transfer                                                                                                                                                           | 3                                   |                                  |                      |              | 4                                         |                                     |                                 |              | 1                                        |                               |                                |             |
| Final System Overload                                                                                                                                                                        | 167                                 | 108                              | 2                    |              | 211                                       | 164                                 |                                 |              | 176                                      | 166                           | 26                             |             |
| Final Weather                                                                                                                                                                                | 1                                   |                                  |                      |              | 4                                         | 3                                   | 4                               |              |                                          |                               |                                |             |
| Eastern Exclusions Total                                                                                                                                                                     | 171                                 | 108                              | 2                    | 0            | 219                                       | 167                                 | 4                               | 0            | 178                                      | 166                           | 26                             | 0           |
|                                                                                                                                                                                              |                                     |                                  |                      |              |                                           |                                     |                                 |              |                                          |                               |                                |             |
| East Transports*                                                                                                                                                                             | 1623                                | 2977                             | 779                  | 4            | 1546                                      | 2714                                | 701                             | 4            | 1530                                     | 2672                          | 750                            | 0           |
| East Late                                                                                                                                                                                    | 121                                 | 42                               | 39                   | 1            | 129                                       | 49                                  | 43                              | 0            | 131                                      | 70                            | 60                             | 0           |
|                                                                                                                                                                                              |                                     |                                  |                      |              |                                           |                                     |                                 |              |                                          |                               |                                |             |
| East % of Transports                                                                                                                                                                         | 11%                                 | 4%                               | 0%                   | 0%           | 14%                                       | 6%                                  | 1%                              | 0%           | 12%                                      | 6%                            | 3%                             | N/A         |
|                                                                                                                                                                                              |                                     |                                  |                      |              |                                           |                                     |                                 |              |                                          |                               |                                |             |
| East Compliance**                                                                                                                                                                            | 92%                                 | 98%                              | 94%                  | 75%          | 91%                                       | 98%                                 |                                 | 100%         | 91%                                      | 97%                           | 92%                            |             |
| East Compliance W/O Exclusions**                                                                                                                                                             | 83%                                 | 95%                              | 94%                  | 75%          | 80%                                       | 92%                                 | 93%                             | 100%         | 81%                                      | 91%                           | 88%                            | N/A         |
|                                                                                                                                                                                              |                                     |                                  |                      |              |                                           |                                     |                                 |              |                                          |                               |                                |             |
|                                                                                                                                                                                              |                                     |                                  |                      |              |                                           |                                     |                                 |              |                                          |                               |                                |             |
|                                                                                                                                                                                              |                                     |                                  |                      |              |                                           |                                     |                                 |              |                                          |                               |                                |             |
| Month                                                                                                                                                                                        |                                     | 2012                             | 2-08                 |              |                                           | 2012                                | 2-09                            |              |                                          | 2012                          | 2-10                           |             |
| Month<br>Priority                                                                                                                                                                            | 1                                   | 2012                             | 2-08                 | 4            | 1                                         | 2012                                | 2-09<br>3                       | 4            | 1                                        | 2012                          | 2-10<br>3                      | 4           |
|                                                                                                                                                                                              | 1                                   |                                  |                      | 4            | 1                                         |                                     |                                 | 4            | 1                                        |                               |                                | 4           |
| Priority                                                                                                                                                                                     | 1                                   |                                  |                      | 4            | <b>1</b>                                  |                                     |                                 | 4            | 1 3                                      |                               |                                | 4           |
| Priority<br>Western Division                                                                                                                                                                 | <b>1</b>                            |                                  |                      | 4            |                                           |                                     |                                 | 4            |                                          |                               |                                | 4           |
| Priority Western Division Final Other                                                                                                                                                        |                                     |                                  |                      | 4            | 1                                         |                                     |                                 | 4            | 3                                        |                               |                                | 4           |
| Priority Western Division Final Other Final Other Interfacility Transfer                                                                                                                     | 5                                   | 2                                | 3                    | 4            | 1 4                                       | 2                                   | 3                               | 4            | 3                                        | 2                             | 3                              | 4           |
| Western Division Final Other Final Other Interfacility Transfer Final System Overload                                                                                                        | 5<br>275                            | 157                              | 3                    | 4            | 1<br>4<br>362                             | 202                                 | <b>3</b>                        | 4            | 3<br>3<br>382                            | 191                           | 3                              | 4           |
| Western Division Final Other Final Other Interfacility Transfer Final System Overload Final Weather                                                                                          | 5<br>275<br>2                       | 157<br>1                         | 1                    |              | 1<br>4<br>362<br>13                       | 2<br>202<br>3                       | 9                               |              | 3<br>3<br>382<br>6                       | <b>2 191 2</b>                | 4                              |             |
| Western Division Final Other Final Other Interfacility Transfer Final System Overload Final Weather                                                                                          | 5<br>275<br>2                       | 157<br>1<br>158                  | 1                    |              | 1<br>4<br>362<br>13                       | 202<br>3<br>205                     | 9<br>1<br>10                    |              | 3<br>382<br>6<br>394                     | 191<br>2<br>193<br>3113       | 4                              |             |
| Priority  Western Division  Final Other Final Other Interfacility Transfer  Final System Overload  Final Weather  Western Exclusions Total                                                   | 5<br>275<br>2<br>282                | 157<br>1<br>158                  | 1                    | 0            | 1<br>4<br>362<br>13<br>380                | 202<br>3<br>205                     | 9<br>1<br>10                    | 0            | 3<br>3<br>382<br>6<br>394                | 191<br>2<br>193               | 4                              | 0           |
| Priority  Western Division  Final Other Final Other Interfacility Transfer  Final System Overload  Final Weather  Western Exclusions Total  West Transports*                                 | 5<br>275<br>2<br>282<br>2021<br>173 | 157<br>1 158<br>3356<br>83       | 1<br>1<br>260<br>20  | <b>0</b> 1 0 | 1<br>4<br>362<br>13<br>380<br>1848<br>176 | 202<br>3 205<br>3154                | 9<br>1<br>10<br>280<br>29       | <b>0</b> 1 0 | 3<br>3<br>382<br>6<br>394<br>1978<br>208 | 191<br>2<br>193<br>3113<br>95 | <b>4 4 287 28</b>              | <b>0</b>    |
| Priority  Western Division  Final Other Final Other Interfacility Transfer  Final System Overload  Final Weather  Western Exclusions Total  West Transports*                                 | 5<br>275<br>2<br>282<br>2021<br>173 | 157<br>1 158                     | 1<br>1<br>260        | 0            | 1<br>4<br>362<br>13<br>380                | 202<br>3<br>205                     | 9<br>1<br>10                    | <b>0</b>     | 3<br>382<br>6<br>394                     | 191<br>2<br>193<br>3113       | <b>3 4 4 287</b>               | <b>0</b>    |
| Priority  Western Division  Final Other Final Other Interfacility Transfer  Final System Overload  Final Weather  Western Exclusions Total  West Transports* West Late  West % of Transports | 5<br>275<br>2<br>282<br>2021<br>173 | 157<br>1 158<br>3356<br>83<br>5% | 1<br>1<br>260<br>20  | 0<br>1<br>0  | 1<br>4<br>362<br>13<br>380<br>1848<br>176 | 202<br>3<br>205<br>3154<br>77<br>6% | 9<br>1<br>10<br>280<br>29       | 0<br>1<br>0  | 3<br>3<br>382<br>6<br>394<br>1978<br>208 | 191<br>2<br>193<br>3113<br>95 | 3<br>4<br>4<br>287<br>28<br>1% | 0<br>2<br>0 |
| Priority  Western Division  Final Other Final Other Interfacility Transfer  Final System Overload  Final Weather  Western Exclusions Total  West Transports*  West Late                      | 5<br>275<br>2<br>282<br>2021<br>173 | 157<br>1 158<br>3356<br>83       | 1<br>260<br>20<br>0% | <b>0</b> 1 0 | 1<br>4<br>362<br>13<br>380<br>1848<br>176 | 202<br>3 205<br>3154                | 9<br>1<br>10<br>280<br>29<br>4% | <b>0</b> 1 0 | 3<br>3<br>382<br>6<br>394<br>1978<br>208 | 191<br>2<br>193<br>3113<br>95 | 3<br>4<br>4<br>287<br>28<br>1% | <b>0</b>    |