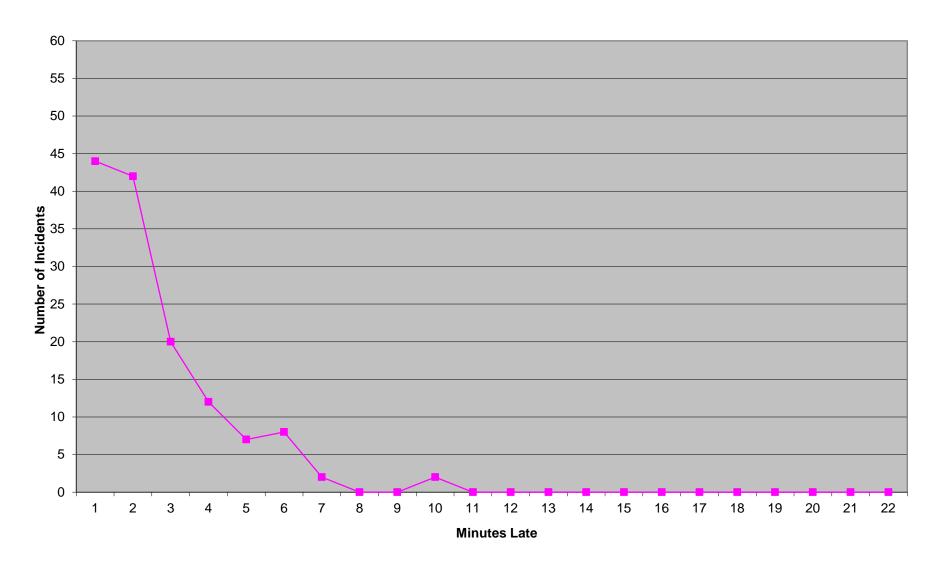

100 incidents in each for measurement). Percentage figures above are rounded down as per the RFP.

# Western Division Non-discrimination

|            | Priority 1 |      |     |  |  |  |  |  |  |  |  |
|------------|------------|------|-----|--|--|--|--|--|--|--|--|
|            | Inc.       | Late | %   |  |  |  |  |  |  |  |  |
| District 1 | 861        | 66   | 92% |  |  |  |  |  |  |  |  |
| District 2 | 841        | 83   | 90% |  |  |  |  |  |  |  |  |
| Edmond     | 130        | 16   | 87% |  |  |  |  |  |  |  |  |

Each district of the Western Division must be individually above 75% on Priority 1 transports (with a minimum of 100 incidents in each for measurement). Percentage figures above are rounded down as per the RFP.

#### Eastern Division Priority 1 Late Calls November 2012



### Western Division Priority 1 Late Calls November 2012



## Response Time Exclusion Summary Report Three Months ending November 2012

| Month                                                                                                                                                                   |                                           | 2012                       | 2-09                            |                 |                                          | 201                           | 2-10                |              |                                     | 2012                               | 2-11                     |                    |
|--------------------------------------------------------------------------------------------------------------------------------