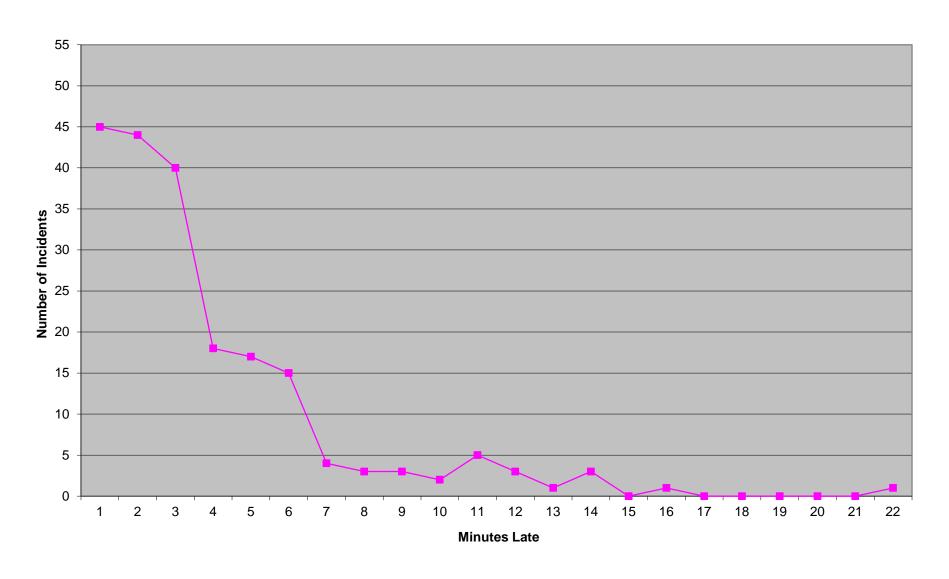

res above are rounded down as per the RFP.

# Western Division Non-discrimination

|            | Priority 1 |      |     |  |  |  |  |  |  |  |  |
|------------|------------|------|-----|--|--|--|--|--|--|--|--|
|            | Inc.       | Late | %   |  |  |  |  |  |  |  |  |
| District 1 | 837        | 65   | 92% |  |  |  |  |  |  |  |  |
| District 2 | 798        | 94   | 88% |  |  |  |  |  |  |  |  |
| Edmond     | 122        | 9    | 92% |  |  |  |  |  |  |  |  |

Each district of the Western Division must be individually above 75% on Priority 1 transports (with a minimum of 100 incidents in each for measurement). Percentage figures above are rounded down as per the RFP.

## Eastern Division Priority 1 Late Calls October 2012



## Western Division Priority 1 Late Calls October 2012



## Response Time Exclusion Summary Report Three Months ending October 2012

| Month                                                                                                                                                                                        |                                     | 2012                             | 2-08                 |              |                                           | 2012                                | 2-09                            |              |                                          | 2012                          | 2-10                           |             |
|--------------------------------------------------------------------------------------------------------------------------------------------------------------------