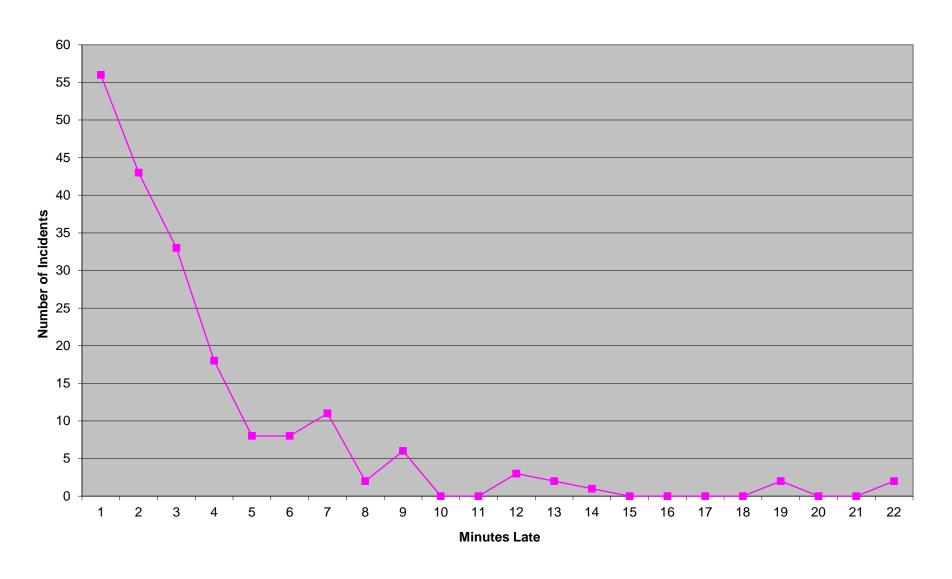

bove are rounded down as per the RFP.

# Western Division Non-discrimination

|            | Priority 1 |      |     |  |  |  |  |  |  |  |  |
|------------|------------|------|-----|--|--|--|--|--|--|--|--|
|            | Inc.       | Late | %   |  |  |  |  |  |  |  |  |
| District 1 | 861        | 66   | 92% |  |  |  |  |  |  |  |  |
| District 2 | 841        | 83   | 90% |  |  |  |  |  |  |  |  |
| Edmond     | 130        | 16   | 87% |  |  |  |  |  |  |  |  |

Each district of the Western Division must be individually above 75% on Priority 1 transports (with a minimum of 100 incidents in each for measurement). Percentage figures above are rounded down as per the RFP.

#### Eastern Division Priority 1 Late Calls November 2012



### Western Division Priority 1 Late Calls November 2012



## Response Time Exclusion Summary Report Three Months ending November 2012

| Month                                                                                                                                                                   |                                           | 2012                       | 2-09                            |                 |                                          | 201                           | 2-10                |              |                                     | 2012                               | 2-11                     |                    |
|-------------------------------------------------------------------------------------------------------------------------------------------------------------------------|------------------