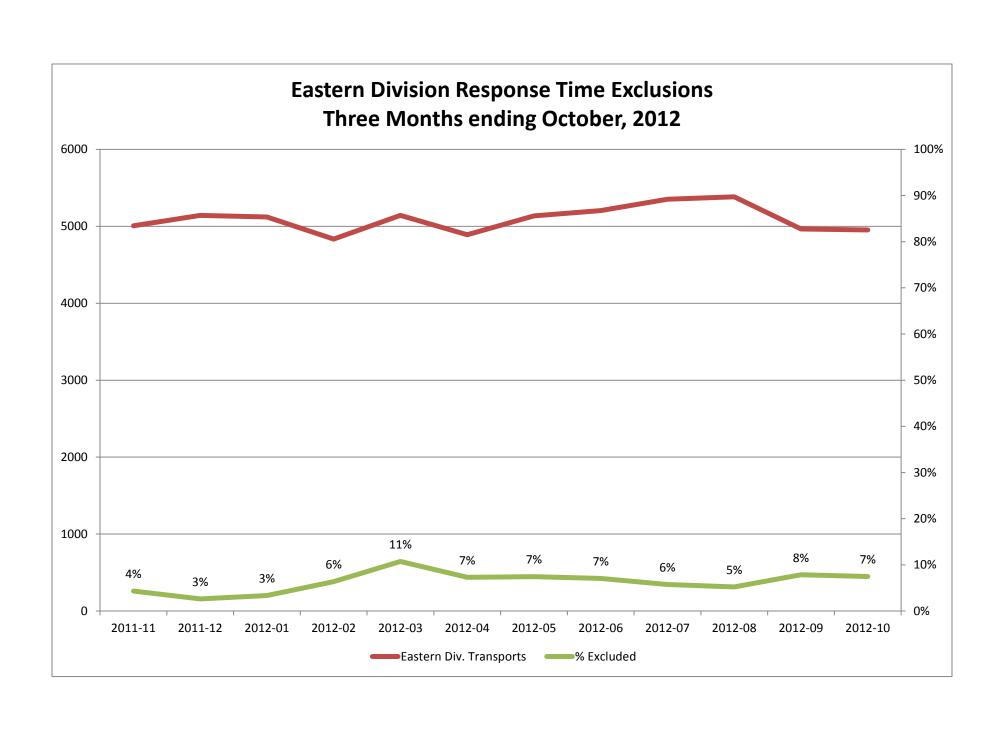

## Response Time Exclusion Summary Report Three Months ending October 2012

| Month                                                                                                                                                                                        |                                     | 2012                             | 2-08                 |              |                                           | 2012                                | 2-09                            |              |                                          | 2012                          | 2-10                           |             |
|----------------------------------------------------------------------------------------------------------------------------------------------------------------------------------------------|-------------------------------------|----------------------------------|----------------------|--------------|-------------------------------------------|-------------------------------------|---------------------------------|--------------|------------------------------------------|-------------------------------|--------------------------------|-------------|
| Priority                                                                                                                                                                                     | 1                                   | 2                                | 3                    | 4            | 1                                         | 2                                   | 3                               | 4            | 1                                        | 2                             | 3                              | 4           |
| Eastern Division                                                                                                                                                                             |                                     |                                  |                      |              |                                           |                                     |                                 |              |                                          |                               |                                |             |
| Final Other                                                                                                                                                                                  |                                     |                                  |                      |              |                                           |                                     |                                 |              | 1                                        |                               |                                |             |
| Final Other Interfacility Transfer                                                                                                                                                           | 3                                   |                                  |                      |              | 4                                         |                                     |                                 |              | 1                                        |                               |                                |             |
| Final System Overload                                                                                                                                                                        | 167                                 | 108                              | 2                    |              | 211                                       | 164                                 |                                 |              | 176                                      | 166                           | 26                             |             |
| Final Weather                                                                                                                                                                                | 1                                   |                                  |                      |              | 4                                         | 3                                   | 4                               |              |                                          |                               |                                |             |
| Eastern Exclusions Total                                                                                                                                                                     | 171                                 | 108                              | 2                    | 0            | 219                                       | 167                                 | 4                               | 0            | 178                                      | 166                           | 26                             | 0           |
|                                                                                                                                                                                              |                                     |                                  |                      |              |                                           |                                     |                                 |              |                                          |                               |                                |             |
| East Transports*                                                                                                                                                                             | 1623                                | 2977                             | 779                  | 4            | 1546                                      | 2714                                | 701                             | 4            | 1530                                     | 2672                          | 750                            | 0           |
| East Late                                                                                                                                                                                    | 121                                 | 42                               | 39                   | 1            | 129                                       | 49                                  | 43                              | 0            | 131                                      | 70                            | 60                             | 0           |
|                                                                                                                                                                                              |                                     |                                  |                      |              |                                           |                                     |                                 |              |                                          |                               |                                |             |
| East % of Transports                                                                                                                                                                         | 11%                                 | 4%                               | 0%                   | 0%           | 14%                                       | 6%                                  | 1%                              | 0%           | 12%                                      | 6%                            | 3%                             | N/A         |
|                                                                                                                                                                                              |                                     |                                  |                      |              |                                           |                                     |                                 |              |                                          |                               |                                |             |
| East Compliance**                                                                                                                                                                            | 92%                                 | 98%                              | 94%                  | 75%          | 91%                                       | 98%                                 |                                 | 100%         | 91%                                      | 97%                           | 92%                            |             |
| East Compliance W/O Exclusions**                                                                                                                                                             | 83%                                 | 95%                              | 94%                  | 75%          | 80%                                       | 92%                                 | 93%                             | 100%         | 81%                                      | 91%                           | 88%                            | N/A         |
|                                                                                                                                                                                              |                                     |                                  |                      |              |                                           |                                     |                                 |              |                                          |                               |                                |             |
|                                                                                                                                                                                              |                                     |                                  |                      |              |                                           |                                     |                                 |              |                                          |                               |                                |             |
|                                                                                                                                                                                              |                                     |                                  |                      |              |                                           |                                     |                                 |              |                                          |                               |                                |             |
| Month                                                                                                                                                                                        |                                     | 2012                             | 2-08                 |              |                                           | 2012                                | 2-09                            |              |                                          | 2012                          | 2-10                           |             |
| Month<br>Priority                                                                                                                                                                            | 1                                   | 2012                             | 2-08                 | 4            | 1                                         | 2012                                | 2-09<br>3                       | 4            | 1                                        | 2012                          | 2-10<br>3                      | 4           |
|                                                                                                                                                                                              | 1                                   |                                  |                      | 4            | 1                                         |                                     |                                 | 4            | 1                                        |                               |                                | 4           |
| Priority                                                                                                                                                                                     | 1                                   |                                  |                      | 4            | <b>1</b>                                  |                                     |                                 | 4            | 1 3                                      |                               |                                | 4           |
| Priority<br>Western Division                                                                                                                                                                 | <b>1</b>                            |                                  |                      | 4            |                                           |                                     |                                 | 4            |                                          |                               |                                | 4           |
| Priority Western Division Final Other                                                                                                                                                        |                                     |                                  |                      | 4            | 1                                         |                                     |                                 | 4            | 3                                        |                               |                                | 4           |
| Priority Western Division Final Other Final Other Interfacility Transfer                                                                                                                     | 5                                   | 2                                | 3                    | 4            | 1 4                                       | 2                                   | 3                               | 4            | 3                                        | 2                             | 3                              | 4           |
| Western Division Final Other Final Other Interfacility Transfer Final System Overload                                                                                                        | 5<br>275                            | 157                              | 3                    | 4            | 1<br>4<br>362                             | 202                                 | <b>3</b>                        | 4            | 3<br>3<br>382                            | 191                           | 3                              | 4           |
| Western Division Final Other Final Other Interfacility Transfer Final System Overload Final Weather                                                                                          | 5<br>275<br>2                       | 157<br>1                         | 1                    |              | 1<br>4<br>362<br>13                       | 2<br>202<br>3                       | 9                               |              | 3<br>3<br>382<br>6                       | <b>2 191 2</b>                | 4                              |             |
| Western Division Final Other Final Other Interfacility Transfer Final System Overload Final Weather                                                                                          | 5<br>275<br>2                       | 157<br>1<br>158                  | 1                    |              | 1<br>4<br>362<br>13                       | 202<br>3<br>205                     | 9<br>1<br>10                    |              | 3<br>382<br>6<br>394                     | 191<br>2<br>193<br>3113       | 4                              |             |
| Priority  Western Division  Final Other Final Other Interfacility Transfer  Final System Overload  Final Weather  Western Exclusions Total                                                   | 5<br>275<br>2<br>282                | 157<br>1<br>158                  | 1                    | 0            | 1<br>4<br>362<br>13<br>380                | 202<br>3<br>205                     | 9<br>1<br>10                    | 0            | 3<br>3<br>382<br>6<br>394                | 191<br>2<br>193               | 4                              | 0           |
| Priority  Western Division  Final Other Final Other Interfacility Transfer  Final System Overload  Final Weather  Western Exclusions Total  West Transports*                                 | 5<br>275<br>2<br>282<br>2021<br>173 | 157<br>1 158<br>3356<br>83       | 1<br>1<br>260<br>20  | <b>0</b> 1 0 | 1<br>4<br>362<br>13<br>380<br>1848<br>176 | 202<br>3 205<br>3154                | 9<br>1<br>10<br>280<br>29       | <b>0</b> 1 0 | 3<br>3<br>382<br>6<br>394<br>1978<br>208 | 191<br>2<br>193<br>3113<br>95 | <b>4 4 287 28</b>              | <b>0</b>    |
| Priority  Western Division  Final Other Final Other Interfacility Transfer  Final System Overload  Final Weather  Western Exclusions Total  West Transports*                                 | 5<br>275<br>2<br>282<br>2021<br>173 | 157<br>1 158                     | 1<br>1<br>260        | 0            | 1<br>4<br>362<br>13<br>380                | 202<br>3<br>205                     | 9<br>1<br>10                    | <b>0</b>     | 3<br>382<br>6<br>394                     | 191<br>2<br>193<br>3113       | <b>3 4 4 287</b>               | <b>0</b>    |
| Priority  Western Division  Final Other Final Other Interfacility Transfer  Final System Overload  Final Weather  Western Exclusions Total  West Transports* West Late  West % of Transports | 5<br>275<br>2<br>282<br>2021<br>173 | 157<br>1 158<br>3356<br>83<br>5% | 1<br>1<br>260<br>20  | 0<br>1<br>0  | 1<br>4<br>362<br>13<br>380<br>1848<br>176 | 202<br>3<br>205<br>3154<br>77<br>6% | 9<br>1<br>10<br>280<br>29       | 0<br>1<br>0  | 3<br>3<br>382<br>6<br>394<br>1978<br>208 | 191<br>2<br>193<br>3113<br>95 | 3<br>4<br>4<br>287<br>28<br>1% | 0<br>2<br>0 |
| Priority  Western Division  Final Other Final Other Interfacility Transfer  Final System Overload  Final Weather  Western Exclusions Total  West Transports*  West Late                      | 5<br>275<br>2<br>282<br>2021<br>173 | 157<br>1 158<br>3356<br>83       | 1<br>260<br>20<br>0% | <b>0</b> 1 0 | 1<br>4<br>362<br>13<br>380<br>1848<br>176 | 202<br>3 205<br>3154                | 9<br>1<br>10<br>280<br>29<br>4% | <b>0</b> 1 0 | 3<br>3<br>382<br>6<br>394<br>1978<br>208 | 191<br>2<br>193<br>3113<br>95 | 3<br>4<br>4<br>287<br>28<br>1% | <b>0</b>    |