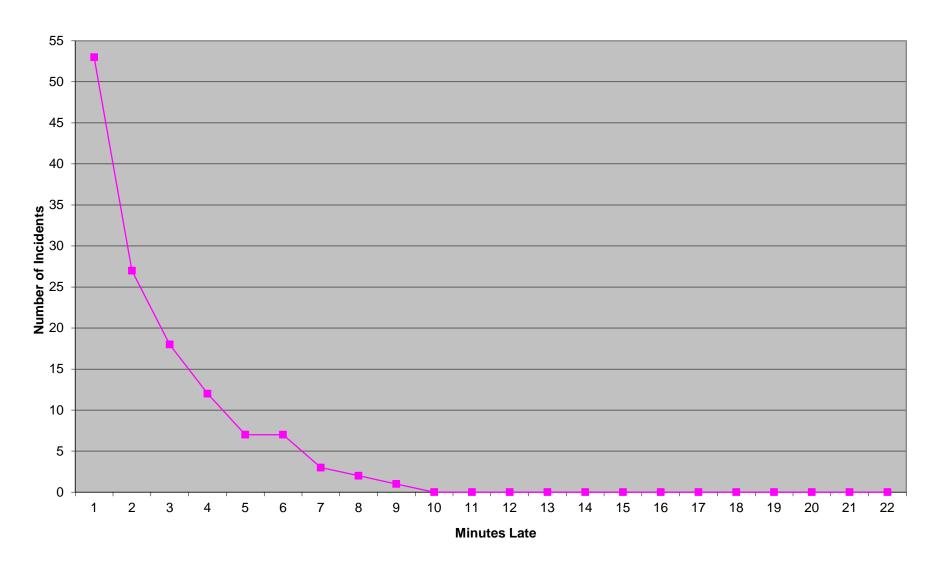

of 100 incidents in each for measurement). Percentage figures above are rounded down as per the RFP.

# Western Division Non-discrimination

|            | Priority 1 |      |     |  |  |  |  |  |  |  |  |
|------------|------------|------|-----|--|--|--|--|--|--|--|--|
|            | Inc.       | Late | %   |  |  |  |  |  |  |  |  |
| District 1 | 837        | 65   | 92% |  |  |  |  |  |  |  |  |
| District 2 | 798        | 94   | 88% |  |  |  |  |  |  |  |  |
| Edmond     | 122        | 9    | 92% |  |  |  |  |  |  |  |  |

Each district of the Western Division must be individually above 75% on Priority 1 transports (with a minimum of 100 incidents in each for measurement). Percentage figures above are rounded down as per the RFP.

## Eastern Division Priority 1 Late Calls October 2012



## Western Division Priority 1 Late Calls October 2012



## Response Time Exclusion Summary Report Three Months ending October 2012

| Month                                                                                                                                                                                        |                                     | 2012                             | 2-08                 |              |                                           | 2012                                | 2-09                            |              |                                          | 2012                          | 2-10                           |             |
|----------------------------------------------------------------------------------------------------------