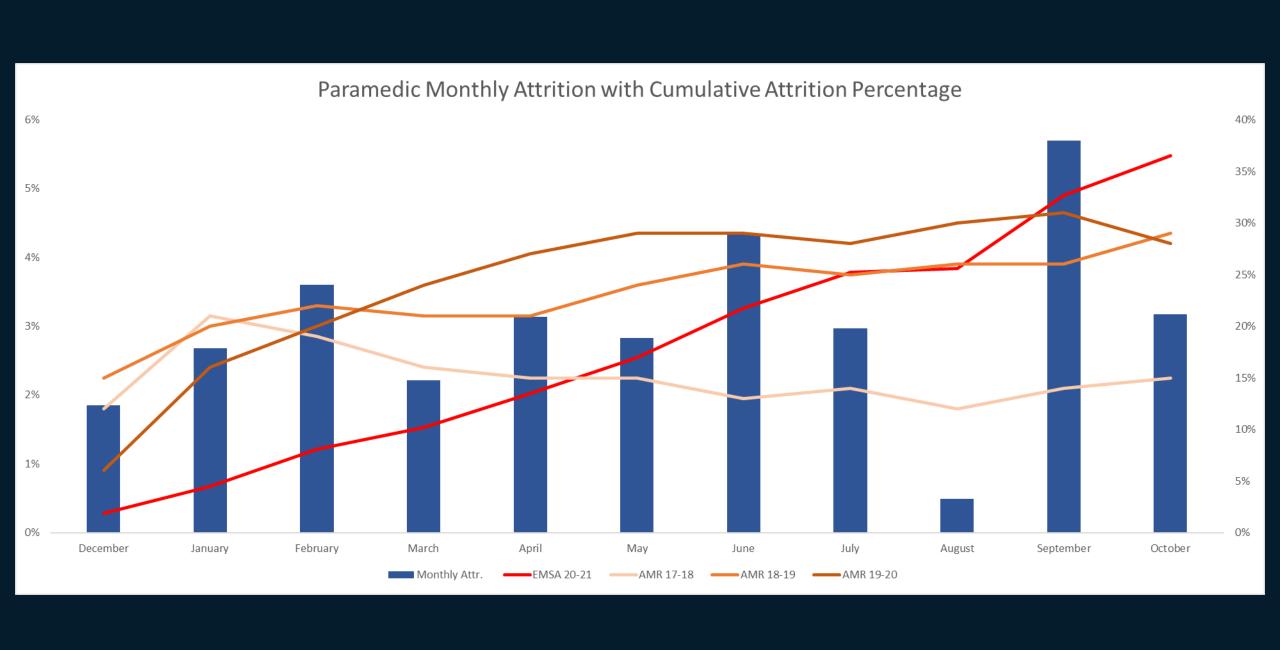

Attrition Rate By Position Month to Month – Operations/Coms (06/01/2020 – 10/31/2021)

(Note that 11/2020 was removed as transitional adjustment in management and leadership would have skewed percentages)

Combined Attrition for Ops/Coms Positions Month to Month (06/01/2020 – 10/31/2021) – Attrition Rate 31%

(Note that 11/2020 was removed as transitional adjustment in management and leadership would have skewed percentages)