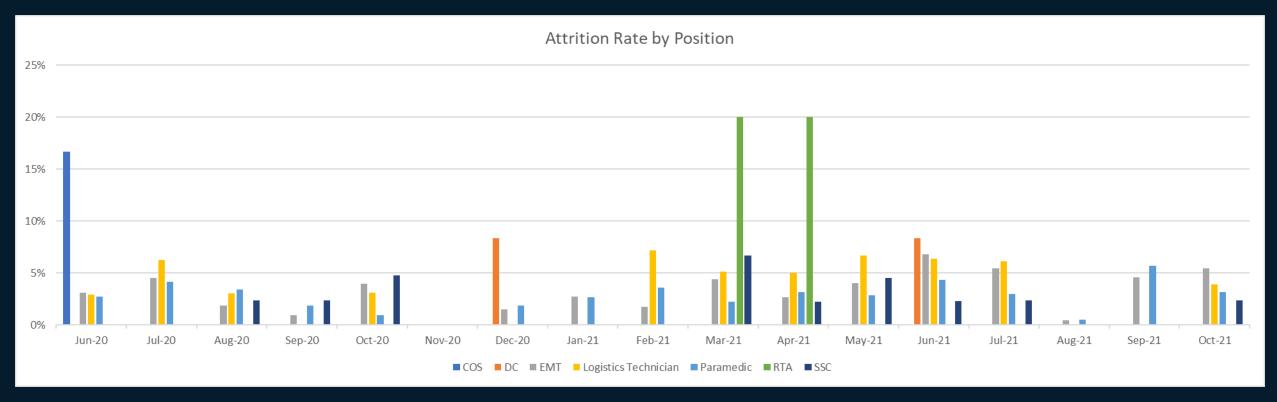

Combined Attrition for Ops/Coms Positions Month to Month (06/01/2020 – 10/31/2021) – Attrition Rate 31%

(Note that 11/2020 was removed as transitional adjustment in management and leadership would have skewed percentages)