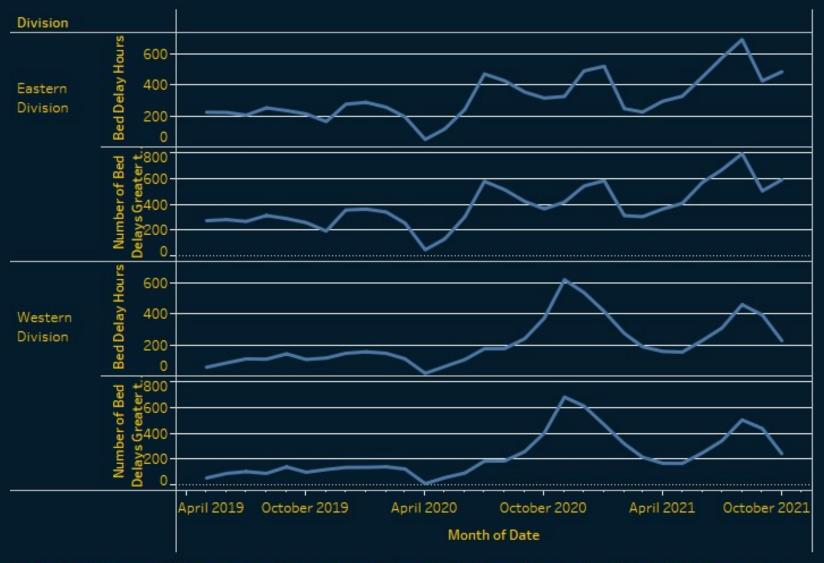

#### Bed Delay Trends last 30 months

The trends of sum of Bed Delay Hours and Number of Bed Delays Greater than 20 Minutes for Date Month broken down by Division. The data is filtered on Date, which includes the last 30 months relative to 10/31/2021. The filter associated with this field ranges from 5/1/2019 to 10/31/2021. The view is filtered on Division, which keeps Eastern Division and Western Division.