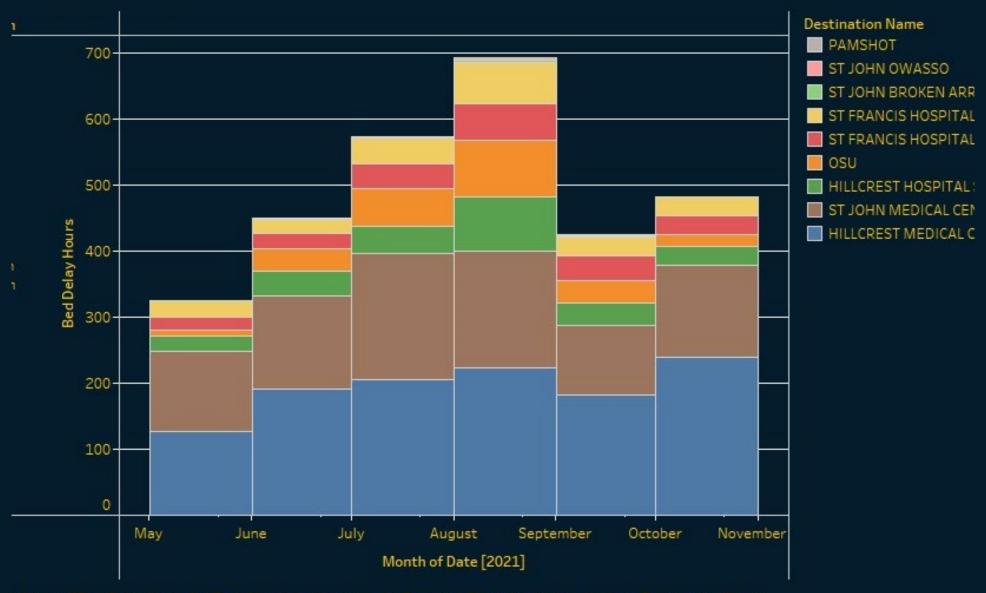

### Delay by Facility last 6 months East

of sum of Bed Delay Hours for Date Month broken down by Division. Color shows details about Destination Name. is filtered on Date, which includes the last 6 months relative to 10/31/2021. The filter associated with this field rom 5/1/2021 to 10/31/2021. The view is filtered on Division and sum of Bed Delay Hours. The Division filter keeps Division. The sum of Bed Delay Hours filter includes values greater than or equal to 1.0.