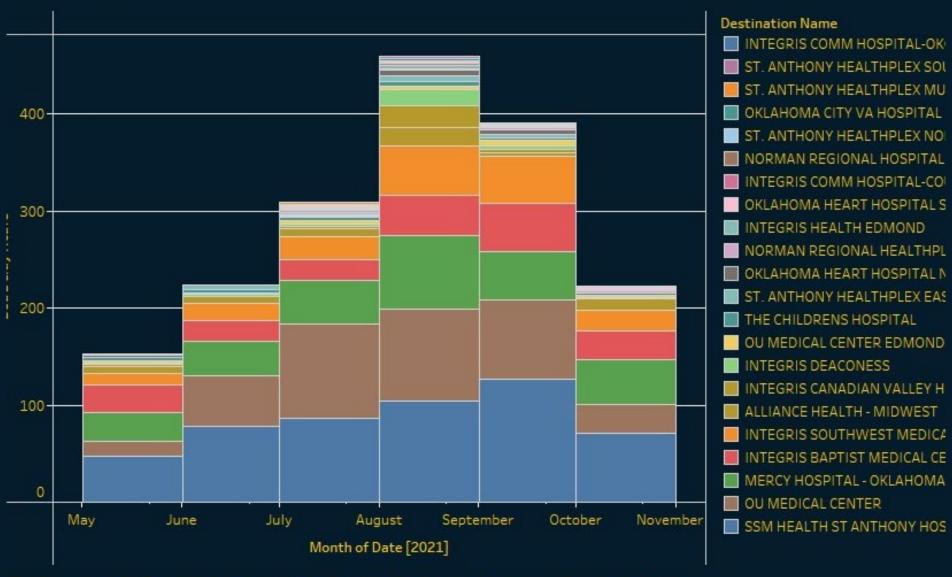

#### by Facility last 6 months West

Bed Delay Hours for Date Month broken down by Division. Color shows details about Destination Name. d on Date, which includes the last 6 months relative to 10/31/2021. The filter associated with this field 2021 to 10/31/2021. The view is filtered on Division and sum of Bed Delay Hours. The Division filter keeps. The sum of Bed Delay Hours filter includes values greater than or equal to 1.0.