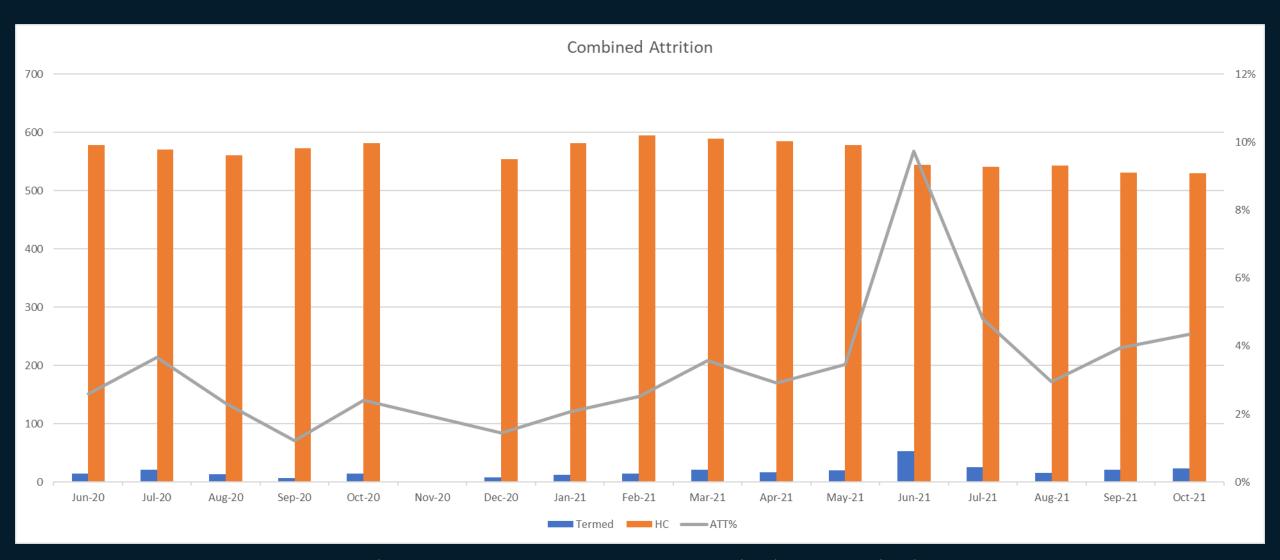

Attrition Rate By Position Month to Month – Operations/Coms (06/01/2020 – 10/31/2021)

(Note that 11/2020 was removed as transitional adjustment in management and leadership would have skewed percentages)