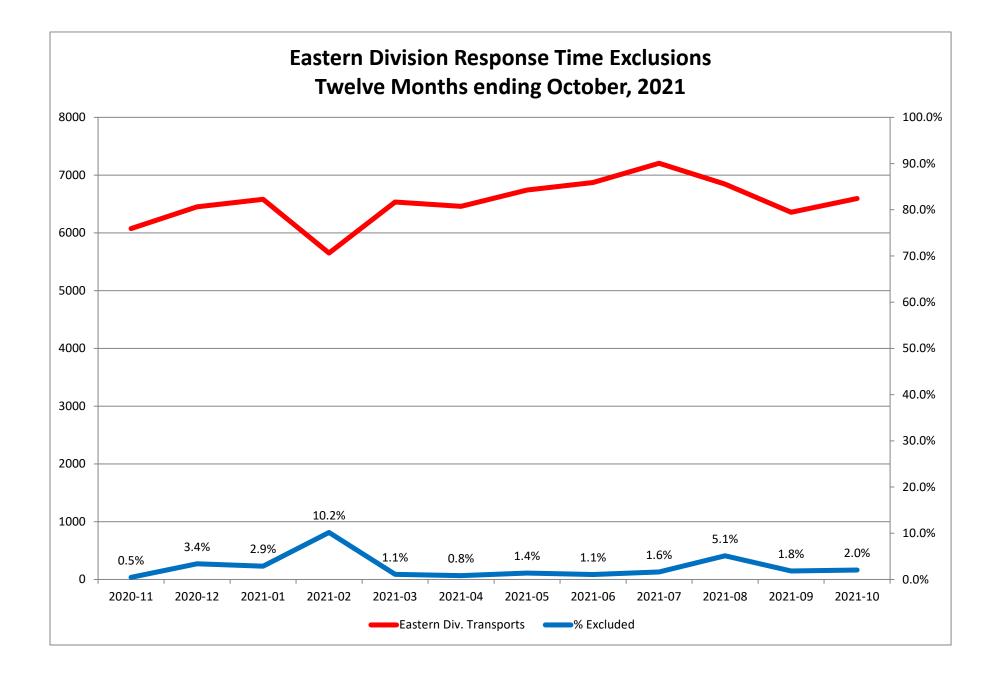

#### Response Time Exclusion Summary Report Three Months ending October, 2021

| Month                                                                                                                                                                                                                                    |                                              | 2021                                  | L-08                                    |                         |                                  | 202                                        | L-09                                           |                    |                                      | 202                                       | 1-10                              |              |
|------------------------------------------------------------------------------------------------------------------------------------------------------------------------------------------------------------------------------------------|----------------------------------------------|---------------------------------------|-----------------------------------------|-------------------------|----------------------------------|--------------------------------------------|------------------------------------------------|--------------------|--------------------------------------|-------------------------------------------|-----------------------------------|--------------|
| Priority                                                                                                                                                                                                                                 | 1                                            | 2                                     | 3                                       | 4                       | 1                                | 2                                          | 3                                              | 4                  | 1                                    | 2                                         | 3                                 | 4            |
| Eastern Division                                                                                                                                                                                                                         |                                              |                                       |                                         |                         |                                  |                                            |                                                |                    |                                      |                                           |                                   |              |
| Final Other                                                                                                                                                                                                                              |                                              |                                       |                                         |                         |                                  |                                            |                                                |                    |                                      |                                           |                                   |              |
| Final Other Declared Disaster                                                                                                                                                                                                            |                                              |                                       |                                         |                         |                                  |                                            |                                                |                    |                                      |                                           |                                   |              |
| Final Other 2nd Unit                                                                                                                                                                                                                     |                                              |                                       |                                         |                         |                                  |                                            |                                                |                    |                                      |                                           |                                   |              |
| Final Other Interfacility Transfer                                                                                                                                                                                                       |                                              |                                       |                                         |                         |                                  |                                            |                                                |                    |                                      |                                           |                                   |              |
| Final System Overload                                                                                                                                                                                                                    | 90                                           | 231                                   | 26                                      | 1                       | 41                               | 68                                         | 6                                              |                    | 35                                   | 73                                        | 10                                |              |
| Final Weather                                                                                                                                                                                                                            | 2                                            |                                       |                                         |                         | 1                                | 1                                          |                                                |                    | 16                                   |                                           |                                   |              |
| Eastern Exclusions Total                                                                                                                                                                                                                 | 92                                           | 231                                   | 26                                      | 1                       | 42                               | 69                                         | 6                                              | 0                  | 51                                   | 73                                        | 10                                | 0            |
|                                                                                                                                                                                                                                          |                                              |                                       |                                         |                         |                                  |                                            |                                                |                    |                                      |                                           |                                   |              |
| East Transports*                                                                                                                                                                                                                         |                                              | 3755                                  | 936                                     | 17                      | 1965                             | 3408                                       | 967                                            | 16                 | 1947                                 | 3561                                      | 1071                              | 17           |
| East Late                                                                                                                                                                                                                                | 415                                          | 565                                   | 363                                     | 4                       | 352                              | 444                                        | 234                                            | 4                  | 303                                  | 347                                       | 243                               | 1            |
| <b>-</b>                                                                                                                                                                                                                                 |                                              | <b>6</b> 01                           | <b>.</b>                                |                         |                                  |                                            |                                                |                    |                                      | <b>.</b>                                  |                                   |              |
| East % of Transports                                                                                                                                                                                                                     | 4%                                           | 6%                                    | 3%                                      | 0%                      | 2%                               | 2%                                         | 1%                                             | 0%                 | 3%                                   | 2%                                        | 1%                                | 0%           |
|                                                                                                                                                                                                                                          |                                              | <b>0</b> • • • •                      | 6404                                    | 7.60/                   | 000/                             | 0.004                                      | 750(                                           | 750/               | <b>.</b>                             | 0.00/                                     |                                   | 0.00/        |
| East Compliance**                                                                                                                                                                                                                        |                                              | 84%                                   | 61%                                     | 76%                     | 82%                              | 86%                                        | 75%                                            | 75%                | 84%                                  | 90%                                       | 77%                               | 94%          |
| East Compliance W/O Exclusions**                                                                                                                                                                                                         | 77%                                          | 80%                                   | 59%                                     | 72%                     | 80%                              | 85%                                        | 75%                                            | 75%                | 82%                                  | 88%                                       | 76%                               | 94%          |
|                                                                                                                                                                                                                                          |                                              |                                       |                                         |                         |                                  |                                            |                                                |                    |                                      |                                           |                                   |              |
|                                                                                                                                                                                                                                          |                                              |                                       |                                         |                         |                                  |                                            |                                                |                    |                                      |                                           |                                   |              |
|                                                                                                                                                                                                                                          |                                              |                                       |                                         |                         |                                  |                                            |                                                |                    |                                      |                                           |                                   |              |
| Month                                                                                                                                                                                                                                    | -                                            | 2021                                  |                                         |                         |                                  | 202                                        |                                                |                    |                                      | 202                                       | 1                                 |              |
| Priority                                                                                                                                                                                                                                 | -                                            | 2021                                  | L-08<br>3                               | 4                       | 1                                | 202<br>2                                   | L-09<br>3                                      | 4                  | 1                                    | 202:<br>2                                 | 1-10<br>3                         | 4            |
| Priority<br>Western Division                                                                                                                                                                                                             | -                                            | _                                     |                                         | 4                       | 1                                |                                            |                                                | 4                  | 1                                    |                                           | 1                                 | 4            |
| Priority<br>Western Division<br>Final Other                                                                                                                                                                                              | -                                            | _                                     |                                         | 4                       | 1                                |                                            |                                                | 4                  | 1                                    |                                           | 1                                 | 4            |
| Priority<br>Western Division<br>Final Other<br>Final Other Declared Disaster                                                                                                                                                             | -                                            | _                                     |                                         | 4                       | 1                                |                                            |                                                | 4                  | 1                                    |                                           | 1                                 | 4            |
| Priority<br>Western Division<br>Final Other<br>Final Other Declared Disaster<br>Final Other 2nd Unit                                                                                                                                     | -                                            | _                                     |                                         | 4                       | 1                                |                                            |                                                | 4                  | 1                                    |                                           | 1                                 | 4            |
| Priority<br>Western Division<br>Final Other<br>Final Other Declared Disaster<br>Final Other 2nd Unit<br>Final Other Interfacility Transfer                                                                                               |                                              | 2                                     | 3                                       |                         |                                  | 2                                          | 3                                              | 4                  |                                      | 2                                         | 3                                 | 4            |
| Priority Western Division Final Other Final Other Declared Disaster Final Other 2nd Unit Final Other Interfacility Transfer Final System Overload                                                                                        | 1<br>                                        | 2                                     | 47                                      | 4                       | 245                              | 2                                          | 3<br>56                                        | 4                  | 43                                   | 2                                         | 1                                 | 4            |
| Priority Western Division Final Other Final Other Declared Disaster Final Other 2nd Unit Final Other Interfacility Transfer Final System Overload Final Weather                                                                          | 1<br>283<br>68                               | 2<br>317<br>61                        | 3<br>47<br>1                            | 1                       | 245<br>14                        | 2<br>308<br>28                             | 3<br>56<br>0                                   |                    | 43<br>40                             | 2<br>70<br>35                             | 3                                 |              |
| Priority Western Division Final Other Final Other Declared Disaster Final Other 2nd Unit Final Other Interfacility Transfer Final System Overload                                                                                        | 1<br>283<br>68                               | 2                                     | 47                                      |                         | 245                              | 2                                          | 3<br>56                                        | 4                  | 43                                   | 2                                         | 3                                 | 4            |
| Priority Western Division Final Other Final Other Declared Disaster Final Other 2nd Unit Final Other Interfacility Transfer Final System Overload Final Weather Western Exclusions Total                                                 | 1<br>283<br>68<br>351                        | 2<br>317<br>61<br>378                 | 3<br>47<br>1<br>48                      | 1                       | 245<br>14<br>259                 | 2<br>308<br>28<br>336                      | 3<br>56<br>0<br>56                             | 0                  | 43<br>40<br>83                       | 2<br>70<br>35<br>105                      | 3<br>14<br>14                     | 0            |
| Priority Western Division Final Other Final Other Declared Disaster Final Other 2nd Unit Final Other Interfacility Transfer Final System Overload Final Weather Western Exclusions Total West Transports*                                | 1<br>283<br>68<br>351<br>2770                | 2<br>317<br>61<br>378<br>3829         | 3<br>47<br>47<br>1<br>48                | 1<br>1<br>12            | 245<br>14<br>259<br>2510         | 2<br>308<br>28<br>336<br>3779              | 3<br>56<br>0<br>56<br>953                      | 0                  | 43<br>40<br>83<br>2594               | 2<br>70<br>35<br>105<br>3925              | 3<br>14<br>14<br>977              | 0            |
| Priority Western Division Final Other Final Other Declared Disaster Final Other 2nd Unit Final Other Interfacility Transfer Final System Overload Final Weather Western Exclusions Total                                                 | 1<br>283<br>68<br>351<br>2770                | 2<br>317<br>61<br>378                 | 3<br>47<br>1<br>48                      | 1                       | 245<br>14<br>259                 | 2<br>308<br>28<br>336                      | 3<br>56<br>0<br>56                             | 0                  | 43<br>40<br>83                       | 2<br>70<br>35<br>105                      | 3<br>14<br>14                     | 0            |
| Priority Western Division Final Other Final Other Declared Disaster Final Other 2nd Unit Final Other Interfacility Transfer Final System Overload Final Weather Western Exclusions Total West Late West Late                             | 1<br>283<br>68<br>351<br>2770<br>1285        | 2<br>317<br>61<br>378<br>3829<br>1084 | 3<br>47<br>1<br>48<br>1006<br>491       | 1<br>1<br>12<br>6       | 245<br>14<br>259<br>2510<br>1169 | 2<br>308<br>28<br>336<br>3779<br>929       | <b>3</b><br>56<br>0<br><b>56</b><br>953<br>434 | <b>0</b><br>5<br>4 | 43<br>40<br>83<br>2594<br>1178       | 2<br>70<br>35<br>105<br>3925<br>863       | 3<br>14<br>14<br>977<br>498       | 0<br>5<br>3  |
| Priority Western Division Final Other Final Other Declared Disaster Final Other 2nd Unit Final Other Interfacility Transfer Final System Overload Final Weather Western Exclusions Total West Transports*                                | 1<br>283<br>68<br>351<br>2770<br>1285        | 2<br>317<br>61<br>378<br>3829         | 3<br>47<br>47<br>1<br>48                | 1<br>1<br>12            | 245<br>14<br>259<br>2510         | 2<br>308<br>28<br>336<br>3779              | 3<br>56<br>0<br>56<br>953                      | 0                  | 43<br>40<br>83<br>2594               | 2<br>70<br>35<br>105<br>3925              | 3<br>14<br>14<br>977              | 0            |
| Priority Western Division Final Other Final Other Declared Disaster Final Other 2nd Unit Final Other Interfacility Transfer Final System Overload Final Weather Western Exclusions Total West Transports* West Late West % of Transports | 1<br>283<br>68<br>351<br>2770<br>1285<br>13% | 2<br>317<br>61<br>378<br>3829<br>1084 | 3<br>47<br>1<br>48<br>1006<br>491<br>5% | 1<br>1<br>12<br>6<br>0% | 245<br>14<br>259<br>2510<br>1169 | 2<br>308<br>28<br>336<br>3779<br>929<br>9% | 3<br>56<br>0<br>556<br>953<br>434<br>6%        | 0<br>5<br>4<br>0%  | 43<br>40<br>83<br>2594<br>1178<br>3% | 2<br>70<br>35<br>105<br>3925<br>863<br>3% | 3<br>14<br>14<br>977<br>498<br>1% | 0<br>0<br>0% |
| Priority Western Division Final Other Final Other Declared Disaster Final Other 2nd Unit Final Other Interfacility Transfer Final System Overload Final Weather Western Exclusions Total West Late West Late                             | 1<br>283<br>68<br>351<br>2770<br>1285<br>13% | 2<br>317<br>61<br>378<br>3829<br>1084 | 3<br>47<br>1<br>48<br>1006<br>491       | 1<br>1<br>12<br>6       | 245<br>14<br>259<br>2510<br>1169 | 2<br>308<br>28<br>336<br>3779<br>929       | <b>3</b><br>56<br>0<br><b>56</b><br>953<br>434 | <b>0</b><br>5<br>4 | 43<br>40<br>83<br>2594<br>1178       | 2<br>70<br>35<br>105<br>3925<br>863       | 3<br>14<br>14<br>977<br>498       | 0<br>5<br>3  |