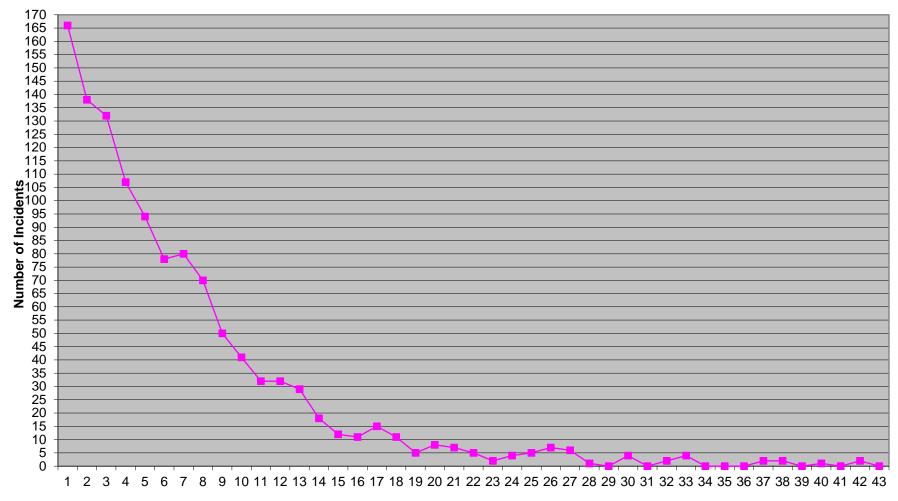

0    | 0         | N/A | 0          | 0    | N/A |  |
| Total Non-Beneficiary | 81         | 55    |     | 104   | 29        | 54% | 12   | 8         | 33% | 0          | 0    | N/A |  |

Average Response Time Priority 1 & 2

Received to On Scene: 17:24 Dispatched to On Scene: 12:50

The beneficiary city of Oklahoma City must be above 90% each month. In the suburbs of Mustang, The Village, and Nichols Hills, the total of Priority 1 and Priority 2 incidents are combined to get the compliance percentile each month. Each suburban city must be above 75% each month, and combined they must be over 90%. Percentage figures above are rounded down as per the RFP.

#### Eastern Division Priority 1 Late Calls October 2021



**Minutes Late** 

#### Western Division Priority 1 Late Calls October 2021



**Minutes Late** 

### Edmond Priority 1 Late Calls October 2021



#### Response Time Exclusion Summary Report Three Months ending October, 2021

| Month                                                                                                                                                                                                                                    |                                              | 2021                                  | L-08                                    |                         |                                  | 202                                        | L-09                                           |                    |                                      | 202                                       | 1-10