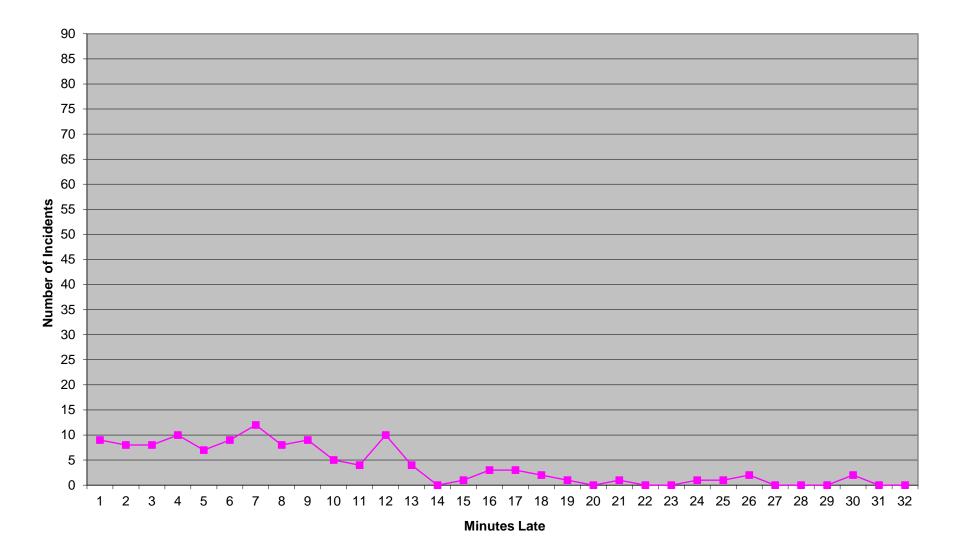

neficiary | 81         | 55    |     | 104   | 29        | 54% | 12   | 8         | 33% | 0          | 0    | N/A |  |

Average Response Time Priority 1 & 2

Received to On Scene: 17:24 Dispatched to On Scene: 12:50

The beneficiary city of Oklahoma City must be above 90% each month. In the suburbs of Mustang, The Village, and Nichols Hills, the total of Priority 1 and Priority 2 incidents are combined to get the compliance percentile each month. Each suburban city must be above 75% each month, and combined they must be over 90%. Percentage figures above are rounded down as per the RFP.

#### Eastern Division Priority 1 Late Calls October 2021



**Minutes Late** 

#### Western Division Priority 1 Late Calls October 2021



**Minutes Late** 

### Edmond Priority 1 Late Calls October 2021



#### Response Time Exclusion Summary Report Three Months ending October, 2021

| Month                                                                                                                                                                                                                                    |                                              | 2021                                  | L-08                                    |                         |                                  | 202                                        | L-09                                           |                    |                                      | 202                                       | 1-10                              |              |
|------------------------------------------