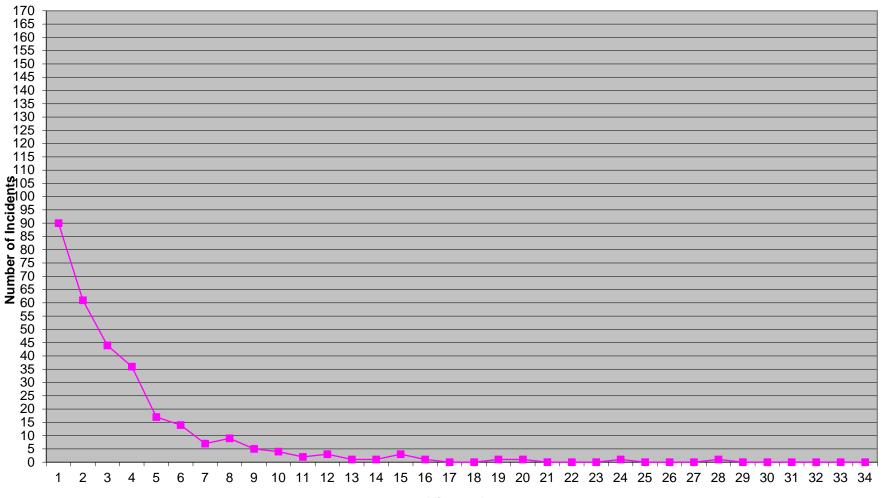

| Nichols Hills         | 7          | 4     |     | 10    | 0         | 76% | 0    | 0         | N/A | 0          | 0    | N/A |  |
| Total Non-Beneficiary | 81         | 55    |     | 104   | 29        | 54% | 12   | 8         | 33% | 0          | 0    | N/A |  |

Average Response Time Priority 1 & 2

Received to On Scene: 17:24 Dispatched to On Scene: 12:50

The beneficiary city of Oklahoma City must be above 90% each month. In the suburbs of Mustang, The Village, and Nichols Hills, the total of Priority 1 and Priority 2 incidents are combined to get the compliance percentile each month. Each suburban city must be above 75% each month, and combined they must be over 90%. Percentage figures above are rounded down as per the RFP.

#### Eastern Division Priority 1 Late Calls October 2021



**Minutes Late** 

#### Western Division Priority 1 Late Calls October 2021



**Minutes Late** 

### Edmond Priority 1 Late Calls October 2021



#### Response Time Exclusion Summary Report Three Months ending October, 2021

| Month                                                                                                                                                                                                                                    |                                              | 2021                                  | L-08                                    |                         |                                  | 202                                        | L-09                                           |                    |