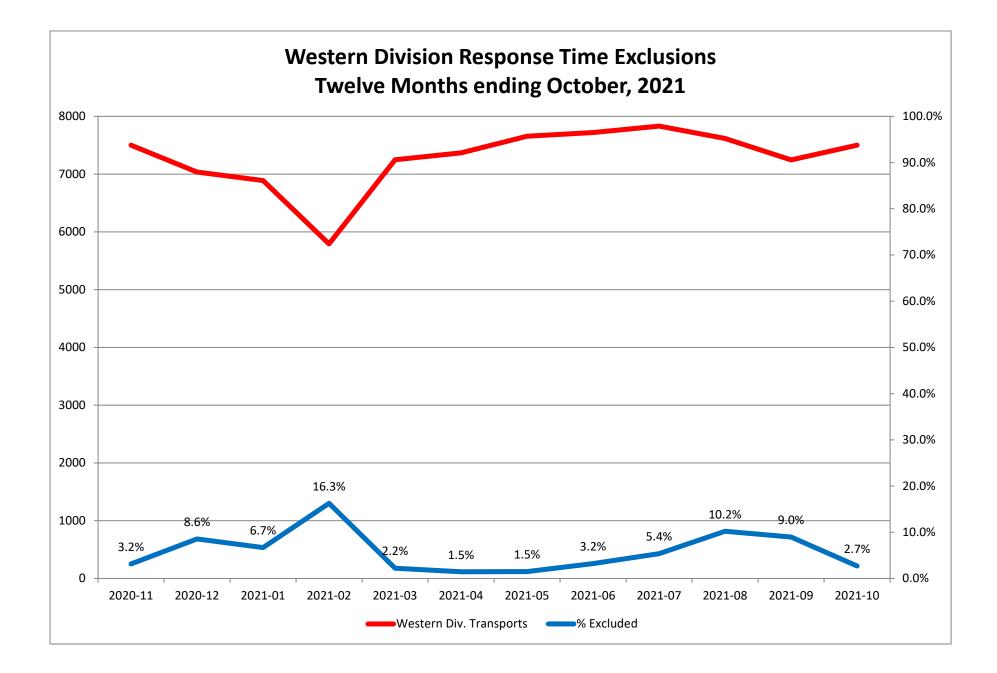

#### Response Time Exclusion Summary Report Three Months ending October, 2021

| Month                                                                                                                                                                                                                                    |                                              | 2021                                  | L-08                                    |                         |                                  | 202                                        | L-09                                           |                    |                                      | 202                                       | 1-10                              |              |
|------------------------------------------------------------------------------------------------------------------------------------------------------------------------------------------------------------------------------------------|----------------------------------------------|---------------------------------------|-----------------------------------------|-------------------------|----------------------------------|--------------------------------------------|------------------------------------------------|--------------------|--------------------------------------|-------------------------------------------|-----------------------------------|--------------|
| Priority                                                                                                                                                                                                                                 | 1                                            | 2                                     | 3                                       | 4                       | 1                                | 2                                          | 3                                              | 4                  | 1                                    | 2                                         | 3                                 | 4            |
| Eastern Division                                                                                                                                                                                                                         |                                              |                                       |                                         |                         |                                  |                                            |                                                |                    |                                      |                                           |                                   |              |
| Final Other                                                                                                                                                                                                                              |                                              |                                       |                                         |                         |                                  |                                            |                                                |                    |                                      |                                           |                                   |              |
| Final Other Declared Disaster                                                                                                                                                                                                            |                                              |                                       |                                         |                         |                                  |                                            |                                                |                    |                                      |                                           |                                   |              |
| Final Other 2nd Unit                                                                                                                                                                                                                     |                                              |                                       |                                         |                         |                                  |                                            |                                                |                    |                                      |                                           |                                   |              |
| Final Other Interfacility Transfer                                                                                                                                                                                                       |                                              |                                       |                                         |                         |                                  |                                            |                                                |                    |                                      |                                           |                                   |              |
| Final System Overload                                                                                                                                                                                                                    | 90                                           | 231                                   | 26                                      | 1                       | 41                               | 68                                         | 6                                              |                    | 35                                   | 73                                        | 10                                |              |
| Final Weather                                                                                                                                                                                                                            | 2                                            |                                       |                                         |                         | 1                                | 1                                          |                                                |                    | 16                                   |                                           |                                   |              |
| Eastern Exclusions Total                                                                                                                                                                                                                 | 92                                           | 231                                   | 26                                      | 1                       | 42                               | 69                                         | 6                                              | 0                  | 51                                   | 73                                        | 10                                | 0            |
|                                                                                                                                                                                                                                          |                                              |                                       |                                         |                         |                                  |                                            |                                                |                    |                                      |                                           |                                   |              |
| East Transports*                                                                                                                                                                                                                         |                                              | 3755                                  | 936                                     | 17                      | 1965                             | 3408                                       | 967                                            | 16                 | 1947                                 | 3561                                      | 1071                              | 17           |
| East Late                                                                                                                                                                                                                                | 415                                          | 565                                   | 363                                     | 4                       | 352                              | 444                                        | 234                                            | 4                  | 303                                  | 347                                       | 243                               | 1            |
| <b>-</b>                                                                                                                                                                                                                                 |                                              | <b>6</b> 01                           | <b>.</b>                                |                         |                                  |                                            |                                                |                    |                                      | <b>.</b>                                  |                                   |              |
| East % of Transports                                                                                                                                                                                                                     | 4%                                           | 6%                                    | 3%                                      | 0%                      | 2%                               | 2%                                         | 1%                                             | 0%                 | 3%                                   | 2%                                        | 1%                                | 0%           |
|                                                                                                                                                                                                                                          |                                              | <b>0</b> • • • •                      | 6404                                    | 7.60/                   | 000/                             | 0.004                                      | 750(                                           | 750/               | <b>.</b>                             | 0.00/                                     |                                   | 0.00/        |
| East Compliance**                                                                                                                                                                                                                        |                                              | 84%                                   | 61%                                     | 76%                     | 82%                              | 86%                                        | 75%                                            | 75%                | 84%                                  | 90%                                       | 77%                               | 94%          |
| East Compliance W/O Exclusions**                                                                                                                                                                                                         | 77%                                          | 80%                                   | 59%                                     | 72%                     | 80%                              | 85%                                        | 75%                                            | 75%                | 82%                                  | 88%                                       | 76%                               | 94%          |
|                                                                                                                                                                                                                                          |                                              |                                       |                                         |                         |                                  |                                            |                                                |                    |                                      |                                           |                                   |              |
|                                                                                                                                                                                                                                          |                                              |                                       |                                         |                         |                                  |                                            |                                                |                    |                                      |                                           |                                   |              |
|                                                                                                                                                                                                                                          |                                              |                                       |                                         |                         |                                  |                                            |                                                |                    |                                      |                                           |                                   |              |
| Month                                                                                                                                                                                                                                    | -                                            | 2021                                  |                                         |                         |                                  | 202                                        |                                                |                    |                                      | 202                                       | 1                                 |              |
| Priority                                                                                                                                                                                                                                 | -                                            | 2021                                  | L-08<br>3                               | 4                       | 1                                | 202<br>2                                   | L-09<br>3                                      | 4                  | 1                                    | 202:<br>2                                 | 1-10<br>3                         | 4            |
| Priority<br>Western Division                                                                                                                                                                                                             | -                                            | _                                     |                                         | 4                       | 1                                |                                            |                                                | 4                  | 1                                    |                                           | 1                                 | 4            |
| Priority<br>Western Division<br>Final Other                                                                                                                                                                                              | -                                            | _                                     |                                         | 4                       | 1                                |                                            |                                                | 4                  | 1                                    |                                           | 1                                 | 4            |
| Priority<br>Western Division<br>Final Other<br>Final Other Declared Disaster                                                                                                                                                             | -                                            | _                                     |                                         | 4                       | 1                                |                                            |                                                | 4                  | 1                                    |                                           | 1                                 | 4            |
| Priority<br>Western Division<br>Final Other<br>Final Other Declared Disaster<br>Final Other 2nd Unit                                                                                                                                     | -                                            | _                                     |                                         | 4                       | 1                                |                                            |                                                | 4                  | 1                                    |                                           | 1                                 | 4            |
| Priority<br>Western Division<br>Final Other<br>Final Other Declared Disaster<br>Final Other 2nd Unit<br>Final Other Interfacility Transfer                                                                                               |                                              | 2                                     | 3                                       |                         |                                  | 2                                          | 3                                              | 4                  |                                      | 2                                         | 3                                 | 4            |
| Priority Western Division Final Other Final Other Declared Disaster Final Other 2nd Unit Final Other Interfacility Transfer Final System Overload                                                                                        | 1<br>                                        | 2                                     | 47                                      | 4                       | 245                              | 2                                          | 3<br>56                                        | 4                  | 43                                   | 2                                         | 1                                 | 4            |
| Priority Western Division Final Other Final Other Declared Disaster Final Other 2nd Unit Final Other Interfacility Transfer Final System Overload Final Weather                                                                          | 1<br>283<br>68                               | 2<br>317<br>61                        | 3<br>47<br>1                            | 1                       | 245<br>14                        | 2<br>308<br>28                             | 3<br>56<br>0                                   |                    | 43<br>40                             | 2<br>70<br>35                             | 3                                 |              |
| Priority Western Division Final Other Final Other Declared Disaster Final Other 2nd Unit Final Other Interfacility Transfer Final System Overload                                                                                        | 1<br>283<br>68                               | 2                                     | 47                                      |                         | 245                              | 2                                          | 3<br>56                                        | 4                  | 43                                   | 2                                         | 3                                 | 4            |
| Priority Western Division Final Other Final Other Declared Disaster Final Other 2nd Unit Final Other Interfacility Transfer Final System Overload Final Weather Western Exclusions Total                                                 | 1<br>283<br>68<br>351                        | 2<br>317<br>61<br>378                 | 3<br>47<br>1<br>48                      | 1                       | 245<br>14<br>259                 | 2<br>308<br>28<br>336                      | 3<br>56<br>0<br>56                             | 0                  | 43<br>40<br>83                       | 2<br>70<br>35<br>105                      | 3<br>14<br>14                     | 0            |
| Priority Western Division Final Other Final Other Declared Disaster Final Other 2nd Unit Final Other Interfacility Transfer Final System Overload Final Weather Western Exclusions Total West Transports*                                | 1<br>283<br>68<br>351<br>2770                | 2<br>317<br>61<br>378<br>3829         | 3<br>47<br>47<br>1<br>48                | 1<br>1<br>12            | 245<br>14<br>259<br>2510         | 2<br>308<br>28<br>336<br>3779              | 3<br>56<br>0<br>56<br>953                      | 0                  | 43<br>40<br>83<br>2594               | 2<br>70<br>35<br>105<br>3925              | 3<br>14<br>14<br>977              | 0            |
| Priority Western Division Final Other Final Other Declared Disaster Final Other 2nd Unit Final Other Interfacility Transfer Final System Overload Final Weather Western Exclusions Total                                                 | 1<br>283<br>68<br>351<br>2770                | 2<br>317<br>61<br>378                 | 3<br>47<br>1<br>48                      | 1                       | 245<br>14<br>259                 | 2<br>308<br>28<br>336                      | 3<br>56<br>0<br>56                             | 0                  | 43<br>40<br>83                       | 2<br>70<br>35<br>105                      | 3<br>14<br>14                     | 0            |
| Priority Western Division Final Other Final Other Declared Disaster Final Other 2nd Unit Final Other Interfacility Transfer Final System Overload Final Weather Western Exclusions Total West Late West Late                             | 1<br>283<br>68<br>351<br>2770<br>1285        | 2<br>317<br>61<br>378<br>3829<br>1084 | 3<br>47<br>1<br>48<br>1006<br>491       | 1<br>1<br>12<br>6       | 245<br>14<br>259<br>2510<br>1169 | 2<br>308<br>28<br>336<br>3779<br>929       | <b>3</b><br>56<br>0<br><b>56</b><br>953<br>434 | <b>0</b><br>5<br>4 | 43<br>40<br>83<br>2594<br>1178       | 2<br>70<br>35<br>105<br>3925<br>863       | 3<br>14<br>14<br>977<br>498       | 0<br>5<br>3  |
| Priority Western Division Final Other Final Other Declared Disaster Final Other 2nd Unit Final Other Interfacility Transfer Final System Overload Final Weather Western Exclusions Total West Transports*                                | 1<br>283<br>68<br>351<br>2770<br>1285        | 2<br>317<br>61<br>378<br>3829         | 3<br>47<br>47<br>1<br>48                | 1<br>1<br>12            | 245<br>14<br>259<br>2510         | 2<br>308<br>28<br>336<br>3779              | 3<br>56<br>0<br>56<br>953                      | 0                  | 43<br>40<br>83<br>2594               | 2<br>70<br>35<br>105<br>3925              | 3<br>14<br>14<br>977              | 0            |
| Priority Western Division Final Other Final Other Declared Disaster Final Other 2nd Unit Final Other Interfacility Transfer Final System Overload Final Weather Western Exclusions Total West Transports* West Late West % of Transports | 1<br>283<br>68<br>351<br>2770<br>1285<br>13% | 2<br>317<br>61<br>378<br>3829<br>1084 | 3<br>47<br>1<br>48<br>1006<br>491<br>5% | 1<br>1<br>12<br>6<br>0% | 245<br>14<br>259<br>2510<br>1169 | 2<br>308<br>28<br>336<br>3779<br>929<br>9% | 3<br>56<br>0<br>556<br>953<br>434<br>6%        | 0<br>5<br>4<br>0%  | 43<br>40<br>83<br>2594<br>1178<br>3% | 2<br>70<br>35<br>105<br>3925<br>863<br>3% | 3<br>14<br>14<br>977<br>498<br>1% | 0<br>0<br>0% |
| Priority Western Division Final Other Final Other Declared Disaster Final Other 2nd Unit Final Other Interfacility Transfer Final System Overload Final Weather Western Exclusions Total West Late West Late                             | 1<br>283<br>68<br>351<br>2770<br>1285<br>13% | 2<br>317<br>61<br>378<br>3829<br>1084 | 3<br>47<br>1<br>48<br>1006<br>491       | 1<br>1<br>12<br>6       | 245<br>14<br>259<br>2510<br>1169 | 2<br>308<br>28<br>336<br>3779<br>929       | <b>3</b><br>56<br>0<br><b>56</b><br>953<br>434 | <b>0</b><br>5<br>4 | 43<br>40<br>83<br>2594<br>1178       | 2<br>70<br>35<br>105<br>3925<br>863       | 3<br>14<br>14<br>977<br>498       | 0<br>5<br>3  |