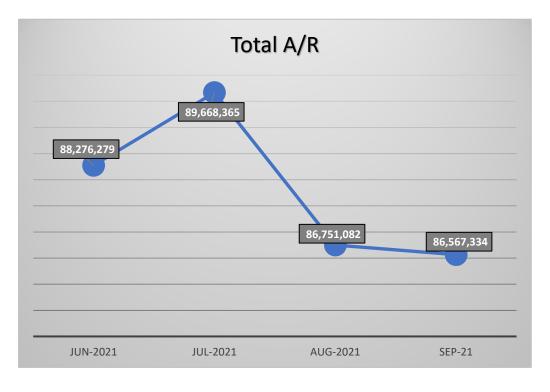

721,075        | 677,970                     | (43,104)        |  |
| Utilities                                     | 372,780        | 321,124                     | (51,656)        |  |
| Rent                                          | 153,943        | 152,453                     | (1,490)         |  |
| Risk Management                               | 268,073        | 705,133                     | 437,060         |  |
| Public Relations                              | 38,488         | 29,743                      | (8,745)         |  |
| Other Expenses                                | <u>522,389</u> | 509,818                     | (12,571)        |  |
| Total Expense                                 | 15,674,636     | 16,770,111                  | 1,095,475       |  |



# Trending Graphs







#### Sign On Bonus

(Transition 12/1/2020 to Present)





# Sign On Bonus by Type

(Transition 12/1/2020 to Present)