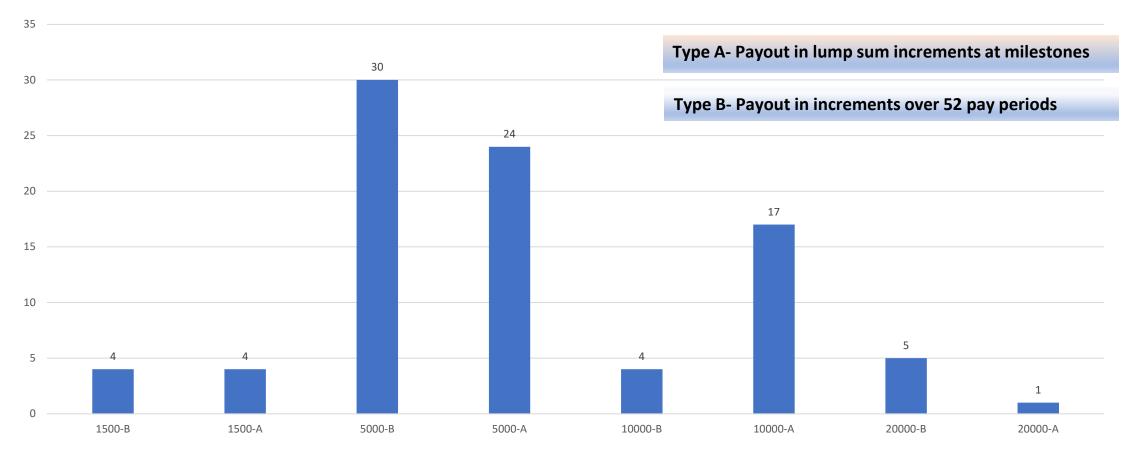

80        | 321,124                     | (51,656)        |  |
| Rent                                          | 153,943        | 152,453                     | (1,490)         |  |
| Risk Management                               | 268,073        | 705,133                     | 437,060         |  |
| Public Relations                              | 38,488         | 29,743                      | (8,745)         |  |
| Other Expenses                                | <u>522,389</u> | 509,818                     | (12,571)        |  |
| Total Expense                                 | 15,674,636     | 16,770,111                  | 1,095,475       |  |



# Trending Graphs







#### Sign On Bonus

(Transition 12/1/2020 to Present)





# Sign On Bonus by Type

(Transition 12/1/2020 to Present)