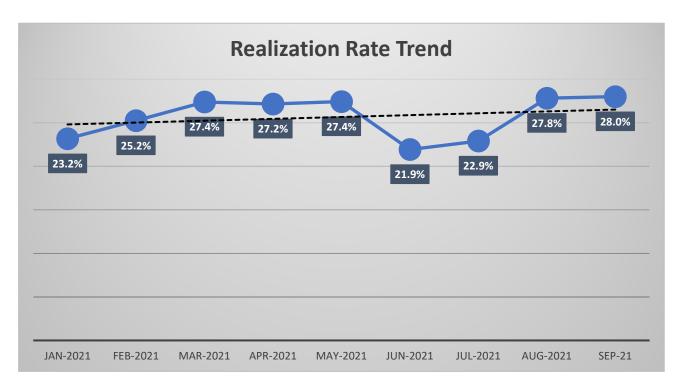

#### **EMSA FY22 Income Statement**

|                           | Year to        | Year to date as of Sep-2021 |                 |  |
|---------------------------|----------------|-----------------------------|-----------------|--|
|                           | <u>Actuals</u> | <b>Budget 2022</b>          | <u>Variance</u> |  |
| Revenue                   |                |                             |                 |  |
| Net Patient Revenue       |                |                             |                 |  |
| Patient Revenue           | 65,823,305     | 57,330,023                  | 8,493,282       |  |
| Contractuals & Deductions | (48,543,369)   | (41,262,407)                | (7,280,962)     |  |
| Total Net Patient Revenue | 17,279,936     | 16,067,616                  | 1,212,320       |  |
|                           | 26.3% 28.0%    |                             |                 |  |
| Other Operating Revenue   | 3,016,525      | 3,135,250                   | (118,725)       |  |
| Total Revenue             | 20,296,461     | 19,202,866                  | 1,093,595       |  |
|                           |                |                             |                 |  |
| Total Operating Expense   | 15,674,636     | 16,770,111                  | 1,095,475       |  |
|                           |                |                             |                 |  |
| Non-Operating Income      | 20,419         | 24,000                      | (3,581)         |  |
|                           |                |                             |                 |  |
| Non-Operating Expenses    | 917,326        | 919,000                     | 1,674           |  |
|                           |                |                             |                 |  |
| Net Income                | 3,724,919      | 1,537,755                   | 2,187,163       |  |
| Net Income %              | 18.4%          | 8.0%                        | 10.3%           |  |

# Trending Graphs