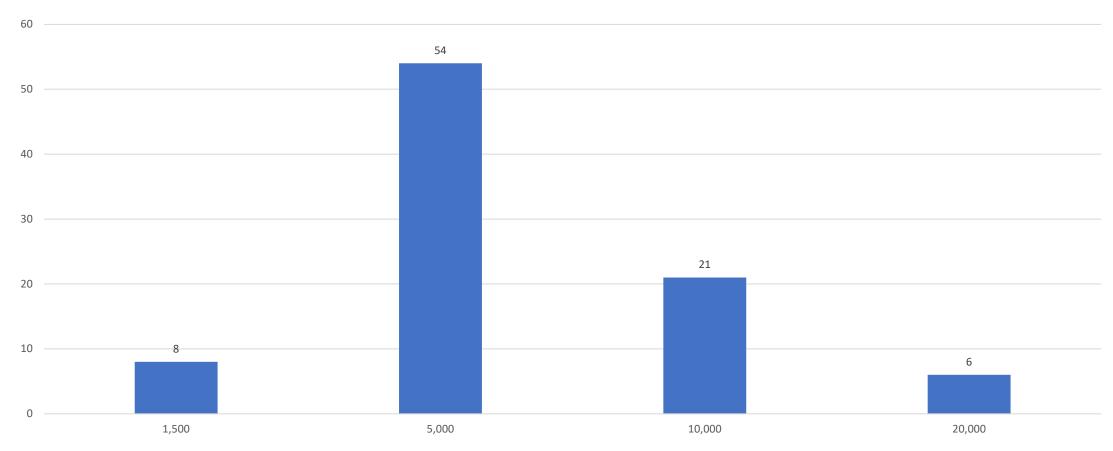

|  |
| Utilities                                     | 372,780        | 321,124                     | (51,656)        |  |
| Rent                                          | 153,943        | 152,453                     | (1,490)         |  |
| Risk Management                               | 268,073        | 705,133                     | 437,060         |  |
| Public Relations                              | 38,488         | 29,743                      | (8,745)         |  |
| Other Expenses                                | <u>522,389</u> | 509,818                     | (12,571)        |  |
| Total Expense                                 | 15,674,636     | 16,770,111                  | 1,095,475       |  |



# Trending Graphs







#### Sign On Bonus

(Transition 12/1/2020 to Present)





# Sign On Bonus by Type

(Transition 12/1/2020 to Present)