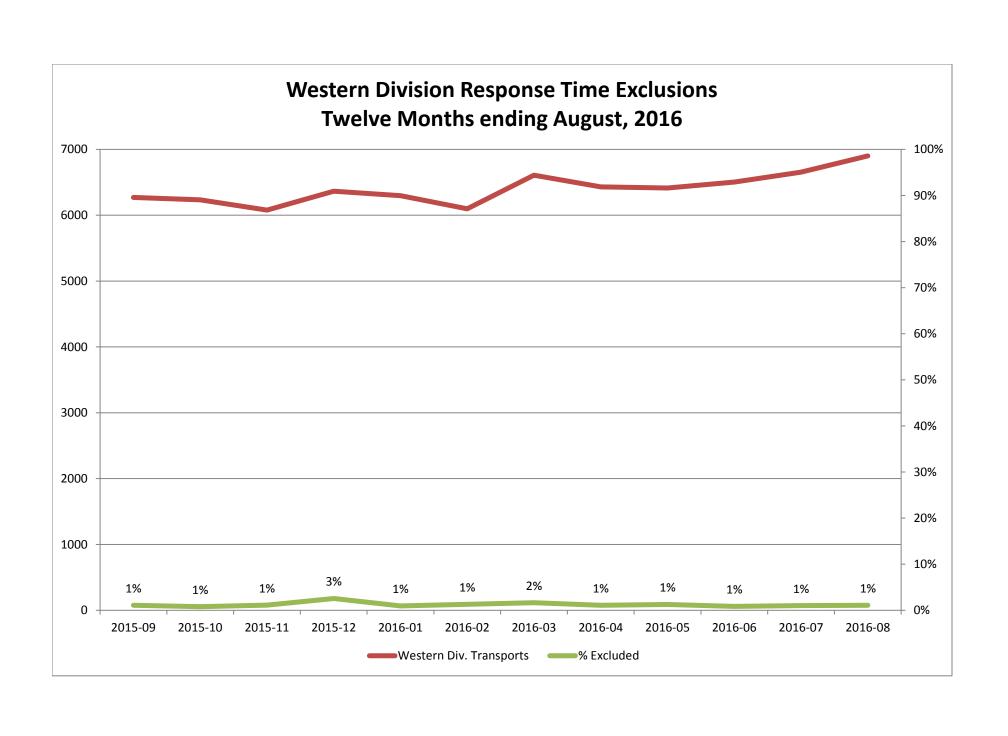

### Western Division Overall Compliance

|                       | Pr    | iority 1 |     | P     | riority 2 |      | P    | riority 3 |      | P    | riority 4 |      |
|-----------------------|-------|----------|-----|-------|-----------|------|------|-----------|------|------|-----------|------|
|                       | Inc.  | Late     | %   | Inc.  | Late      | %    | Inc. | Late      | %    | Inc. | Late      | %    |
| Oklahoma City 1       | 1,054 | 74       | 92% | 1,663 | 24        | 98%  | 380  | 10        | 97%  | 23   | 0         | 100% |
| Oklahoma City 2       | 975   | 101      | 89% | 1,430 | 24        | 98%  | 261  | 12        | 95%  | 4    | 0         | 100% |
| Edmond                | 158   | 22       | 86% | 233   | 15        | 93%  | 54   | 3         | 94%  | 1    | 0         | 100% |
| Total OKC & Edmond    | 2,187 | 197      | 90% | 3,326 | 63        | 98%  | 695  | 25        | 96%  | 28   | 0         | 100% |
| Warr Acres            | 31    | 0        |     | 64    | 1         | 98%  | 0    | 0         | N/A  | 0    | 0         | N/A  |
| Bethany               | 78    | 7        |     | 109   | 0         | 96%  | 3    | 0         | 100% | 1    | 0         | 100% |
| Mustang               | 31    | 12       |     | 47    | 4         | 79%  | 21   | 3         | 85%  | 0    | 0         | N/A  |
| The Village           | 22    | 4        |     | 53    | 0         | 94%  | 0    | 0         | N/A  | 0    | 0         | N/A  |
| Nichols Hills         | 5     | 0        |     | 9     | 0         | 100% | 0    | 0         | N/A  | 0    | 0         | N/A  |
| Yukon                 | 72    | 13       |     | 78    | 4         | 88%  | 42   | 2         | 95%  | 0    | 0         | N/A  |
| Total Non-Beneficiary | 239   | 36       |     | 360   | 9         | 92%  | 66   | 5         | 92%  | 1    | 0         | 100% |
| Piedmont              | 2     |          |     | 12    |           |      | 0    |           |      | 0    |           |      |

Average Response Time Priority 1 & 2

Received to On Scene: 9:28 Dispatched to On Scene: 9:12

The beneficiary cities of Oklahoma City and Edmond must be above 90% each month. In the suburbs of Warr Acres, Bethany, Mustang, The Village, Nichols Hills, and Yukon, the total of Priority 1 and Priority 2 incidents are combined to get the compliance percentile each month. Each suburban city must be above 75% each month, and combined they must be over 90 %. Percentage figures above are rounded down as per the RFP.