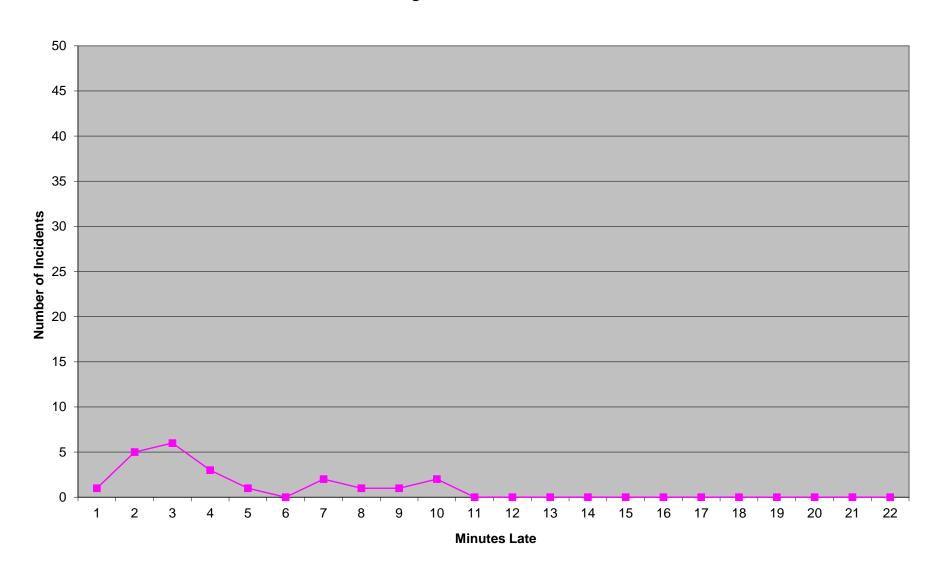

### Edmond Priority 1 Late Calls August 2016

| Month                                                                                                                                                                                                                          |                               | 2016                        | -06                 |               |                               | 2010                        | 5-07                |               |                               | 2016                             | 5-08                |               |
|--------------------------------------------------------------------------------------------------------------------------------------------------------------------------------------------------------------------------------|-------------------------------|-----------------------------|---------------------|---------------|-------------------------------|-----------------------------|---------------------|---------------|-------------------------------|----------------------------------|---------------------|---------------|
| Priority                                                                                                                                                                                                                       | 1                             | 2                           | 3                   | 4             | 1                             | 2                           | 3                   | 4             | 1                             | 2                                | 3                   | 4             |
| Eastern Division                                                                                                                                                                                                               |                               |                             |                     |               |                               |                             |                     |               |                               |                                  |                     |               |
| Final Other                                                                                                                                                                                                                    | 3                             |                             |                     |               | 9                             |                             | 3                   |               | 12                            | 6                                | 1                   |               |
| Final Other Declared Disaster                                                                                                                                                                                                  |                               |                             |                     |               |                               |                             |                     |               |                               |                                  |                     |               |
| Final Other 2nd Unit                                                                                                                                                                                                           |                               |                             |                     |               |                               |                             |                     |               |                               |                                  |                     |               |
| Final Other Interfacility Transfer                                                                                                                                                                                             |                               |                             |                     |               |                               |                             |                     |               |                               |                                  |                     |               |
| Final System Overload                                                                                                                                                                                                          | 41                            | 45                          | 19                  |               | 51                            | 32                          | 14                  |               | 28                            | 14                               | 4                   | 1             |
| Final Weather                                                                                                                                                                                                                  | 1                             |                             |                     |               | 6                             | 4                           | 0                   |               | 2                             |                                  |                     |               |
| Eastern Exclusions Total                                                                                                                                                                                                       | 45                            | 45                          | 19                  | 0             | 66                            | 36                          | 17                  | 0             | 42                            | 20                               | 5                   | 1             |
|                                                                                                                                                                                                                                |                               | ·                           | •                   |               |                               |                             | ·                   |               |                               | •                                | •                   |               |
| East Transports*                                                                                                                                                                                                               | 1809                          | 3083                        | 702                 | 9             | 1777                          | 3261                        | 715                 | 15            | 1792                          | 3207                             | 785                 | 19            |
| East Late                                                                                                                                                                                                                      | 165                           | 59                          | 102                 | 1             | 179                           | 62                          | 102                 | 1             | 166                           | 39                               | 64                  | 3             |
|                                                                                                                                                                                                                                |                               |                             |                     |               |                               |                             |                     |               |                               |                                  |                     |               |
| East % of Transports                                                                                                                                                                                                           | 2%                            | 1%                          | 3%                  | 0%            | 4%                            | 1%                          | 2%                  | 0%            | 2%                            | 1%                               | 1%                  | 0%            |
|                                                                                                                                                                                                                                |                               |                             |                     |               |                               |                             |                     |               |                               |                                  |                     |               |
| East Compliance**                                                                                                                                                                                                              | 90%                           | 98%                         | 85%                 | 88%           | 89%                           | 98%                         | 85%                 | 93%           | 90%                           | 98%                              | 91%                 | 84%           |
| East Compliance W/O Exclusions**                                                                                                                                                                                               | 88%                           | 96%                         | 83%                 | 88%           | 86%                           | 97%                         | 83%                 | 93%           | 88%                           | 98%                              | 91%                 | 80%           |
|                                                                                                                                                                                                                                |                               |                             |                     |               |                               |                             |                     |               |                               |                                  | •                   |               |
|                                                                                                                                                                                                                                |                               |                             |                     |               |                               |                             |                     |               |                               |                                  |                     |               |
|                                                                                                                                                                                                                                |                               |                             |                     |               |                               |                             |                     |               |                               |                                  |                     |               |
|                                                                                                                                                                                                                                |                               | 2016                        | 5-06                |               |                               | 2010                        | 6-07                |               |                               | 2016                             | 5-08                |               |
|                                                                                                                                                                                                                                | 1                             | 2016                        | 5-06<br>3           | 4             | 1                             | 2010                        | 5-07<br>3           | 4             | 1                             | 2016                             | 5-08<br>3           | 4             |
| Month                                                                                                                                                                                                                          | 1                             |                             |                     | 4             | 1                             |                             |                     | 4             | 1                             |                                  |                     | 4             |
| Month<br>Priority                                                                                                                                                                                                              | 1                             |                             |                     | 4             | 1                             |                             |                     | 4             | 1                             |                                  |                     | 4             |
| Month<br>Priority<br>Western Division                                                                                                                                                                                          | 1                             |                             |                     | 4             | 1                             |                             |                     | 4             | 1                             |                                  |                     | 4             |
| Month Priority Western Division Final Other                                                                                                                                                                                    | 1                             |                             |                     | 4             | 1                             |                             |                     | 4             | 1                             |                                  |                     | 4             |
| Month Priority Western Division Final Other Final Other Declared Disaster                                                                                                                                                      | 1                             |                             |                     | 4             | 1                             |                             |                     | 4             | 1                             | 2                                |                     | 4             |
| Month Priority Western Division Final Other Final Other Declared Disaster Final Other 2nd Unit                                                                                                                                 | 1 31                          |                             |                     | 4             | 1 33                          |                             |                     | 4             | 1 35                          | 2                                |                     | 4             |
| Month Priority Western Division Final Other Final Other Declared Disaster Final Other 2nd Unit Final Other Interfacility Transfer                                                                                              |                               | 2                           | 3                   | 4             |                               | 2                           | 3                   | 4             |                               | 1                                | 3                   | 4             |
| Month Priority  Western Division  Final Other Final Other Declared Disaster Final Other 2nd Unit Final Other Interfacility Transfer Final System Overload                                                                      | 31                            | 2                           | 3                   | 4             | 33                            | 14                          | 3                   | 4             | 35                            | 1 22                             | 3                   | 4             |
| Month Priority  Western Division  Final Other Final Other Declared Disaster Final Other 2nd Unit Final Other Interfacility Transfer  Final System Overload Final Weather                                                       | 31<br>10                      | 11 3                        | 3                   |               | 33                            | 14                          | 4                   |               | 35<br>16                      | 1 22 1                           | 3                   |               |
| Month Priority  Western Division  Final Other Final Other Declared Disaster Final Other 2nd Unit Final Other Interfacility Transfer  Final System Overload Final Weather                                                       | 31<br>10                      | 11<br>3<br>14               | 3                   |               | 33                            | 14                          | 4                   |               | 35<br>16                      | 1 22 1                           | 3                   |               |
| Month Priority  Western Division  Final Other Final Other Declared Disaster Final Other 2nd Unit Final Other Interfacility Transfer  Final System Overload Final Weather  Western Exclusions Total                             | 31<br>10<br>41                | 11<br>3<br>14               | 1                   | 0             | 33<br>13<br>46                | 2<br>14<br>3<br>17          | 4                   | 0             | 35<br>16<br>51                | 2<br>1<br>22<br>1<br>24          | 1                   | 0             |
| Month Priority  Western Division  Final Other Final Other Declared Disaster Final Other 2nd Unit Final Other Interfacility Transfer  Final System Overload Final Weather  Western Exclusions Total                             | 31<br>10<br>41                | 11<br>3<br>14               | 1<br>1<br>710       | <b>0</b>      | 33<br>13<br>46                | 14<br>3<br>17               | 4<br>4<br>777       | <b>0</b>      | 35<br>16<br>51                | 1<br>22<br>1<br>24<br>3685       | 1<br>1<br>761       | <b>0</b>      |
| Month Priority  Western Division  Final Other Final Other Declared Disaster Final Other 2nd Unit Final Other Interfacility Transfer  Final System Overload Final Weather  Western Exclusions Total                             | 31<br>10<br>41                | 11<br>3<br>14               | 1<br>1<br>710       | <b>0</b>      | 33<br>13<br>46                | 14<br>3<br>17               | 4<br>4<br>777       | <b>0</b>      | 35<br>16<br>51                | 1<br>22<br>1<br>24<br>3685       | 1<br>1<br>761       | <b>0</b>      |
| Month Priority  Western Division  Final Other Final Other Declared Disaster Final Other 2nd Unit Final Other Interfacility Transfer  Final System Overload Final Weather  Western Exclusions Total  West Transports* West Late | 31<br>10<br>41<br>2277<br>221 | 11<br>3<br>14<br>3505<br>59 | 1<br>1<br>710<br>28 | <b>0</b> 11 0 | 33<br>13<br>46<br>2285<br>198 | 14<br>3<br>17<br>3572<br>64 | 4<br>4<br>777<br>27 | <b>0</b> 20 1 | 35<br>16<br>51<br>2426<br>233 | 1<br>22<br>1<br>24<br>3685<br>71 | 1<br>1<br>761<br>30 | <b>0</b> 29 0 |
| Month Priority  Western Division  Final Other Final Other Declared Disaster Final Other 2nd Unit Final Other Interfacility Transfer  Final System Overload Final Weather  Western Exclusions Total  West Transports* West Late | 31<br>10<br>41<br>2277<br>221 | 11<br>3<br>14<br>3505<br>59 | 1<br>710<br>28      | <b>0</b> 11 0 | 33<br>13<br>46<br>2285<br>198 | 14<br>3<br>17<br>3572<br>64 | 4<br>4<br>777<br>27 | <b>0</b> 20 1 | 35<br>16<br>51<br>2426<br>233 | 1<br>22<br>1<br>24<br>3685<br>71 | 1<br>1<br>761<br>30 | <b>0</b> 29 0 |