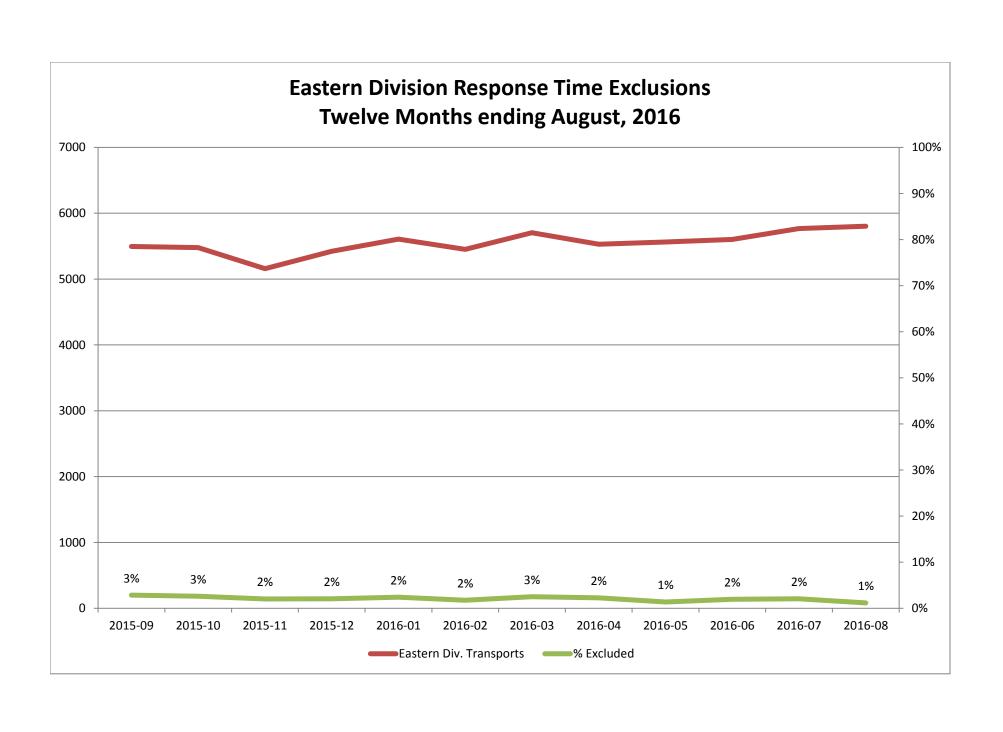

### Edmond Priority 1 Late Calls August 2016

| Month                                                                                                                                                                                                                          |                               | 2016                        | -06                 |               |                               | 2010                        | 5-07                |               |                               | 2016                             | 5-08                |               |
|--------------------------------------------------------------------------------------------------------------------------------------------------------------------------------------------------------------------------------|-------------------------------|-----------------------------|---------------------|---------------|-------------------------------|-----------------------------|---------------------|---------------|-------------------------------|----------------------------------|---------------------|---------------|
| Priority                                                                                                                                                                                                                       | 1                             | 2                           | 3                   | 4             | 1                             | 2                           | 3                   | 4             | 1                             | 2                                | 3                   | 4             |
| Eastern Division                                                                                                                                                                                                               |                               |                             |                     |               |                               |                             |                     |               |                               |                                  |                     |               |
| Final Other                                                                                                                                                                                                                    | 3                             |                             |                     |               | 9                             |                             | 3                   |               | 12                            | 6                                | 1                   |               |
| Final Other Declared Disaster                                                                                                                                                                                                  |                               |                             |                     |               |                               |                             |                     |               |                               |                                  |                     |               |
| Final Other 2nd Unit                                                                                                                                                                                                           |                               |                             |                     |               |                               |                             |                     |               |                               |                                  |                     |               |
| Final Other Interfacility Transfer                                                                                                                                                                                             |                               |                             |                     |               |                               |                             |                     |               |                               |                                  |                     |               |
| Final System Overload                                                                                                                                                                                                          | 41                            | 45                          | 19                  |               | 51                            | 32                          | 14                  |               | 28                            | 14                               | 4                   | 1             |
| Final Weather                                                                                                                                                                                                                  | 1                             |                             |                     |               | 6                             | 4                           | 0                   |               | 2                             |                                  |                     |               |
| Eastern Exclusions Total                                                                                                                                                                                                       | 45                            | 45                          | 19                  | 0             | 66                            | 36                          | 17                  | 0             | 42                            | 20                               | 5                   | 1             |
|                                                                                                                                                                                                                                |                               | ·                           | •                   |               |                               |                             | ·                   |               |                               | •                                | •                   |               |
| East Transports*                                                                                                                                                                                                               | 1809                          | 3083                        | 702                 | 9             | 1777                          | 3261                        | 715                 | 15            | 1792                          | 3207                             | 785                 | 19            |
| East Late                                                                                                                                                                                                                      | 165                           | 59                          | 102                 | 1             | 179                           | 62                          | 102                 | 1             | 166                           | 39                               | 64                  | 3             |
|                                                                                                                                                                                                                                |                               |                             |                     |               |                               |                             |                     |               |                               |                                  |                     |               |
| East % of Transports                                                                                                                                                                                                           | 2%                            | 1%                          | 3%                  | 0%            | 4%                            | 1%                          | 2%                  | 0%            | 2%                            | 1%                               | 1%                  | 0%            |
|                                                                                                                                                                                                                                |                               |                             |                     |               |                               |                             |                     |               |                               |                                  |                     |               |
| East Compliance**                                                                                                                                                                                                              | 90%                           | 98%                         | 85%                 | 88%           | 89%                           | 98%                         | 85%                 | 93%           | 90%                           | 98%                              | 91%                 | 84%           |
| East Compliance W/O Exclusions**                                                                                                                                                                                               | 88%                           | 96%                         | 83%                 | 88%           | 86%                           | 97%                         | 83%                 | 93%           | 88%                           | 98%                              | 91%                 | 80%           |
|                                                                                                                                                                                                                                |                               |                             |                     |               |                               |                             |                     |               |                               |                                  | •                   |               |
|                                                                                                                                                                                                                                |                               |                             |                     |               |                               |                             |                     |               |                               |                                  |                     |               |
|                                                                                                                                                                                                                                |                               |                             |                     |               |                               |                             |                     |               |                               |                                  |                     |               |
|                                                                                                                                                                                                                                |                               | 2016                        | 5-06                |               |                               | 2010                        | 6-07                |               |                               | 2016                             | 5-08                |               |
|                                                                                                                                                                                                                                | 1                             | 2016                        | 5-06<br>3           | 4             | 1                             | 2010                        | 5-07<br>3           | 4             | 1                             | 2016                             | 5-08<br>3           | 4             |
| Month                                                                                                                                                                                                                          | 1                             |                             |                     | 4             | 1                             |                             |                     | 4             | 1                             |                                  |                     | 4             |
| Month<br>Priority                                                                                                                                                                                                              | 1                             |                             |                     | 4             | 1                             |                             |                     | 4             | 1                             |                                  |                     | 4             |
| Month<br>Priority<br>Western Division                                                                                                                                                                                          | 1                             |                             |                     | 4             | 1                             |                             |                     | 4             | 1                             |                                  |                     | 4             |
| Month Priority Western Division Final Other                                                                                                                                                                                    | 1                             |                             |                     | 4             | 1                             |                             |                     | 4             | 1                             |                                  |                     | 4             |
| Month Priority Western Division Final Other Final Other Declared Disaster                                                                                                                                                      | 1                             |                             |                     | 4             | 1                             |                             |                     | 4             | 1                             | 2                                |                     | 4             |
| Month Priority Western Division Final Other Final Other Declared Disaster Final Other 2nd Unit                                                                                                                                 | 1 31                          |                             |                     | 4             | 1 33                          |                             |                     | 4             | 1 35                          | 2                                |                     | 4             |
| Month Priority Western Division Final Other Final Other Declared Disaster Final Other 2nd Unit Final Other Interfacility Transfer                                                                                              |                               | 2                           | 3                   | 4             |                               | 2                           | 3                   | 4             |                               | 1                                | 3                   | 4             |
| Month Priority  Western Division  Final Other Final Other Declared Disaster Final Other 2nd Unit Final Other Interfacility Transfer Final System Overload                                                                      | 31                            | 2                           | 3                   | 4             | 33                            | 14                          | 3                   | 4             | 35                            | 1 22                             | 3                   | 4             |
| Month Priority  Western Division  Final Other Final Other Declared Disaster Final Other 2nd Unit Final Other Interfacility Transfer  Final System Overload Final Weather                                                       | 31<br>10                      | 11 3                        | 3                   |               | 33                            | 14                          | 4                   |               | 35<br>16                      | 1 22 1                           | 3                   |               |
| Month Priority  Western Division  Final Other Final Other Declared Disaster Final Other 2nd Unit Final Other Interfacility Transfer  Final System Overload Final Weather                                                       | 31<br>10                      | 11<br>3<br>14               | 3                   |               | 33                            | 14                          | 4                   |               | 35<br>16                      | 1 22 1                           | 3                   |               |
| Month Priority  Western Division  Final Other Final Other Declared Disaster Final Other 2nd Unit Final Other Interfacility Transfer  Final System Overload Final Weather  Western Exclusions Total                             | 31<br>10<br>41                | 11<br>3<br>14               | 1                   | 0             | 33<br>13<br>46                | 2<br>14<br>3<br>17          | 4                   | 0             | 35<br>16<br>51                | 2<br>1<br>22<br>1<br>24          | 1                   | 0             |
| Month Priority  Western Division  Final Other Final Other Declared Disaster Final Other 2nd Unit Final Other Interfacility Transfer  Final System Overload Final Weather  Western Exclusions Total                             | 31<br>10<br>41                | 11<br>3<br>14               | 1<br>1<br>710       | <b>0</b>      | 33<br>13<br>46                | 14<br>3<br>17               | 4<br>4<br>777       | <b>0</b>      | 35<br>16<br>51                | 1<br>22<br>1<br>24<br>3685       | 1<br>1<br>761       | <b>0</b>      |
| Month Priority  Western Division  Final Other Final Other Declared Disaster Final Other 2nd Unit Final Other Interfacility Transfer  Final System Overload Final Weather  Western Exclusions Total                             | 31<br>10<br>41                | 11<br>3<br>14               | 1<br>1<br>710       | <b>0</b>      | 33<br>13<br>46                | 14<br>3<br>17               | 4<br>4<br>777       | <b>0</b>      | 35<br>16<br>51                | 1<br>22<br>1<br>24<br>3685       | 1<br>1<br>761       | <b>0</b>      |
| Month Priority  Western Division  Final Other Final Other Declared Disaster Final Other 2nd Unit Final Other Interfacility Transfer  Final System Overload Final Weather  Western Exclusions Total  West Transports* West Late | 31<br>10<br>41<br>2277<br>221 | 11<br>3<br>14<br>3505<br>59 | 1<br>1<br>710<br>28 | <b>0</b> 11 0 | 33<br>13<br>46<br>2285<br>198 | 14<br>3<br>17<br>3572<br>64 | 4<br>4<br>777<br>27 | <b>0</b> 20 1 | 35<br>16<br>51<br>2426<br>233 | 1<br>22<br>1<br>24<br>3685<br>71 | 1<br>1<br>761<br>30 | <b>0</b> 29 0 |
| Month Priority  Western Division  Final Other Final Other Declared Disaster Final Other 2nd Unit Final Other Interfacility Transfer  Final System Overload Final Weather  Western Exclusions Total  West Transports* West Late | 31<br>10<br>41<br>2277<br>221 | 11<br>3<br>14<br>3505<br>59 | 1<br>710<br>28      | <b>0</b> 11 0 | 33<br>13<br>46<br>2285<br>198 | 14<br>3<br>17<br>3572<br>64 | 4<br>4<br>777<br>27 | <b>0</b> 20 1 | 35<br>16<br>51<br>2426<br>233 | 1<br>22<br>1<br>24<br>3685<br>71 | 1<br>1<br>761<br>30 | <b>0</b> 29 0 |