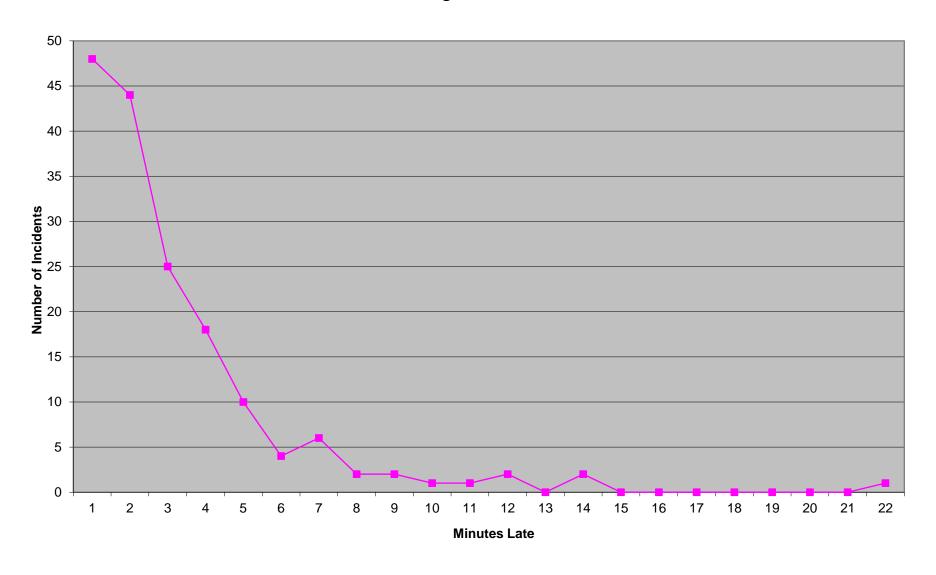

rity 1 transports (with a minimum of 100 incidents in each for measurement). Percentage figures above are rounded down as per the RFP.

### Western Division Non-discrimination

|            | Priority 1 |      |     |  |  |  |  |  |  |
|------------|------------|------|-----|--|--|--|--|--|--|
|            | Inc.       | Late | %   |  |  |  |  |  |  |
| District 1 | 1054       | 74   | 92% |  |  |  |  |  |  |
| District 2 | 975        | 101  | 89% |  |  |  |  |  |  |
| Edmond     | 158        | 22   | 86% |  |  |  |  |  |  |

Each district of the Western Division must be individually above 75% on Priority 1 transports (with a minimum of 100 incidents in each for measurement). Percentage figures above are rounded down as per the RFP.

### Eastern Division Priority 1 Late Calls August 2016



### Western Division Priority 1 Late Calls August 2016



### Edmond Priority 1 Late Calls August 2016



| Month                                                                                                                                                                                                                          |                               | 2016                        | -06                 |               |                               | 2010                        | 5-07                |               |                               | 2016                             | 5-08                |               |
|---------------------------------------------------------------------------------------------------------------------------------------------------------------