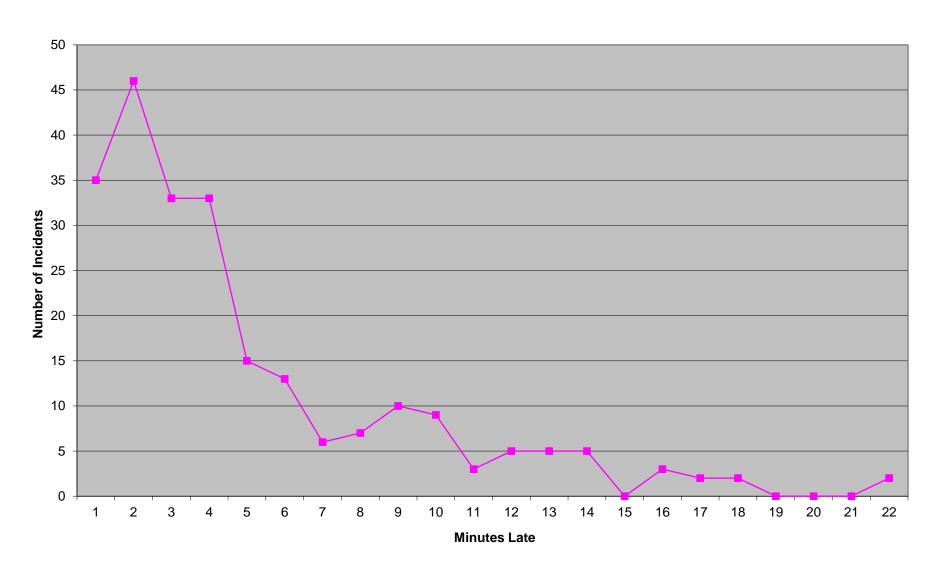

for measurement). Percentage figures above are rounded down as per the RFP.

### Western Division Non-discrimination

|            | Priority 1 |      |     |  |  |  |  |  |  |
|------------|------------|------|-----|--|--|--|--|--|--|
|            | Inc.       | Late | %   |  |  |  |  |  |  |
| District 1 | 1054       | 74   | 92% |  |  |  |  |  |  |
| District 2 | 975        | 101  | 89% |  |  |  |  |  |  |
| Edmond     | 158        | 22   | 86% |  |  |  |  |  |  |

Each district of the Western Division must be individually above 75% on Priority 1 transports (with a minimum of 100 incidents in each for measurement). Percentage figures above are rounded down as per the RFP.

### Eastern Division Priority 1 Late Calls August 2016



### Western Division Priority 1 Late Calls August 2016



### Edmond Priority 1 Late Calls August 2016



| Month                                                                                                                                                                                                                          |                               | 2016                        | -06                 |               |                               | 2010                        | 5-07                |               |                               | 2016                             | 5-08                |               |
|-------------------------------------------------------------------------------------------------------------------------------------------------------------------------------------------------------------------------