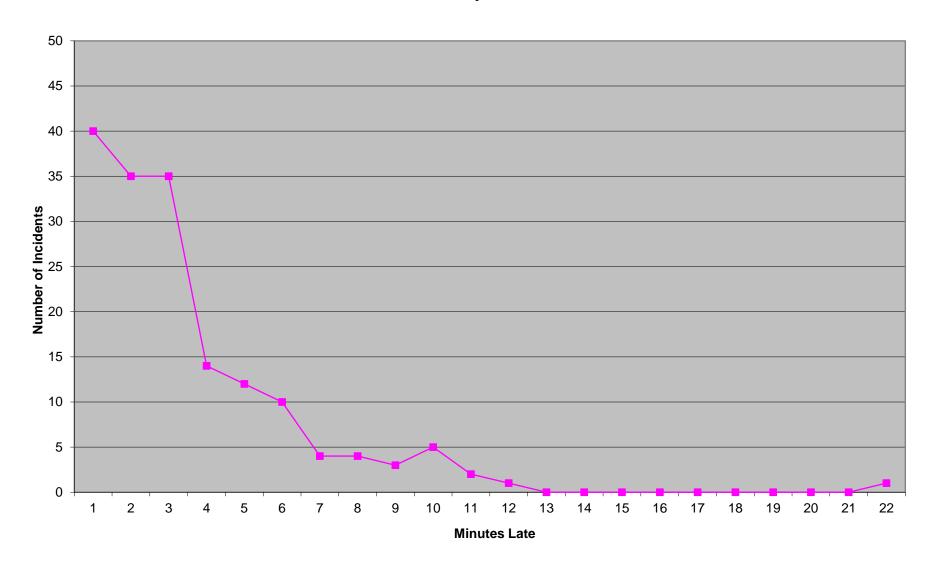

ith a minimum of 100 incidents in each for measurement). Percentage figures above are rounded down as per the RFP.

### Western Division Non-discrimination

|            | Priority 1 |      |     |  |  |  |  |  |  |  |
|------------|------------|------|-----|--|--|--|--|--|--|--|
|            | Inc.       | Late | %   |  |  |  |  |  |  |  |
| District 1 | 916        | 65   | 92% |  |  |  |  |  |  |  |
| District 2 | 914        | 100  | 89% |  |  |  |  |  |  |  |
| Edmond     | 162        | 30   | 81% |  |  |  |  |  |  |  |

Each district of the Western Division must be individually above 75% on Priority 1 transports (with a minimum of 100 incidents in each for measurement). Percentage figures above are rounded down as per the RFP.

### Eastern Division Priority 1 Late Calls February 2016



### Western Division Priority 1 Late Calls February 2016



### Edmond Priority 1 Late Calls February 2016



| Month                                                                                                                                                                                                                   |                                     | 2015                         | -12                           |      |                         | 2010                   | 5-01                     |              |                               | 201                  | 6-02                          |              |
|--------------------------------------------------------------------------------------------------------------------------------------------------------------------