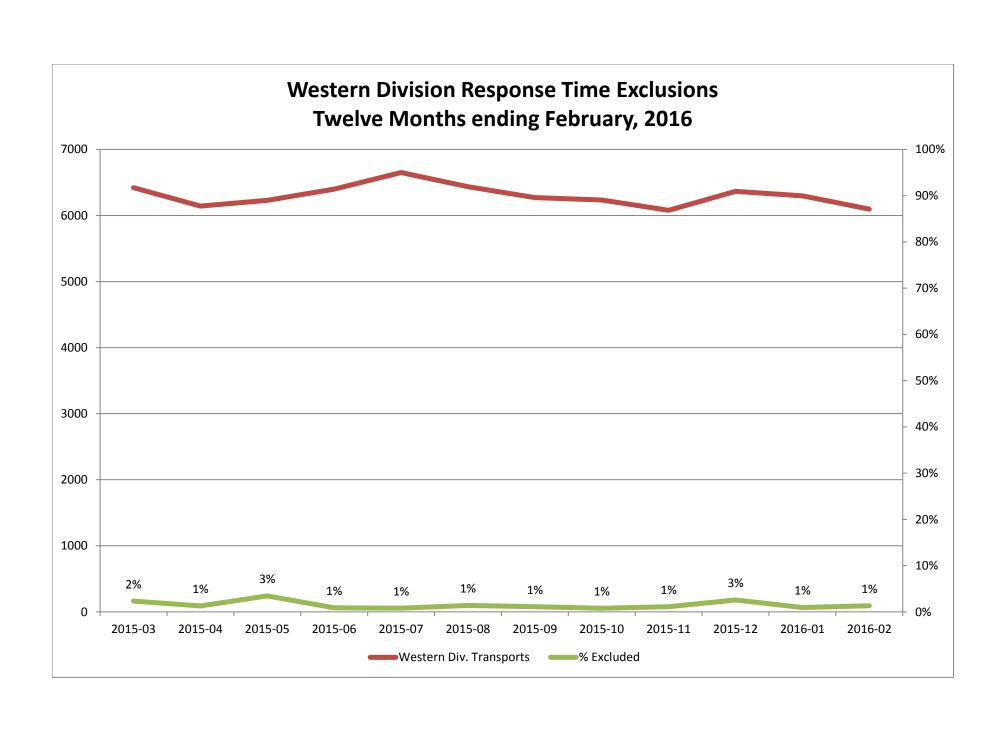

### Western Division Priority 1 Late Calls February 2016

### Edmond Priority 1 Late Calls February 2016

| Month                                                                                                                                                                                                                   |                                     | 2015                         | -12                           |      |                         | 2010                   | 5-01                     |              |                               | 201                  | 6-02                          |              |
|-------------------------------------------------------------------------------------------------------------------------------------------------------------------------------------------------------------------------|-------------------------------------|------------------------------|-------------------------------|------|-------------------------|------------------------|--------------------------|--------------|-------------------------------|----------------------|-------------------------------|--------------|
| Priority                                                                                                                                                                                                                | 1                                   | 2                            | 3                             | 4    | 1                       | 2                      | 3                        | 4            | 1                             | 2                    | 3                             | 4            |
| Eastern Division                                                                                                                                                                                                        |                                     |                              |                               |      |                         |                        |                          |              |                               |                      |                               |              |
| Final Other                                                                                                                                                                                                             | 6                                   |                              |                               |      | 16                      |                        |                          |              | 18                            | 1                    |                               |              |
| Final Other Declared Disaster                                                                                                                                                                                           |                                     |                              |                               |      |                         |                        |                          |              |                               |                      |                               |              |
| Final Other 2nd Unit                                                                                                                                                                                                    |                                     |                              |                               |      |                         |                        |                          |              |                               |                      |                               |              |
| Final Other Interfacility Transfer                                                                                                                                                                                      |                                     |                              |                               |      |                         |                        |                          |              |                               |                      |                               |              |
| Final System Overload                                                                                                                                                                                                   | 24                                  | 21                           | 4                             |      | 48                      | 48                     | 12                       |              | 42                            | 25                   | 6                             |              |
| Final Weather                                                                                                                                                                                                           | 25                                  | 23                           | 8                             | 1    | 4                       | 4                      | 3                        |              | 3                             |                      |                               |              |
| Eastern Exclusions Total                                                                                                                                                                                                | 55                                  | 44                           | 12                            | 1    | 68                      | 52                     | 15                       | 0            | 63                            | 26                   | 6                             | 0            |
|                                                                                                                                                                                                                         |                                     | •                            | •                             |      |                         |                        | •                        |              |                               |                      | •                             |              |
| East Transports*                                                                                                                                                                                                        | 1554                                | 3080                         | 773                           | 15   | 1677                    | 3174                   | 743                      | 13           | 1646                          | 3038                 | 752                           | 15           |
| East Late                                                                                                                                                                                                               | 134                                 | 55                           | 81                            | 0    | 171                     | 58                     | 135                      | 2            | 143                           | 59                   | 107                           | 4            |
|                                                                                                                                                                                                                         |                                     | •                            |                               |      |                         |                        |                          |              |                               |                      |                               |              |
| East % of Transports                                                                                                                                                                                                    | 4%                                  | 1%                           | 2%                            | 7%   | 4%                      | 2%                     | 2%                       | 0%           | 4%                            | 1%                   | 1%                            | 0%           |
|                                                                                                                                                                                                                         |                                     |                              |                               |      |                         | L. L.                  |                          |              |                               | l l                  |                               |              |
| East Compliance**                                                                                                                                                                                                       | 91%                                 | 98%                          | 89%                           | 100% | 89%                     | 98%                    | 81%                      | 84%          | 91%                           | 98%                  | 85%                           | 73%          |
| East Compliance W/O Exclusions**                                                                                                                                                                                        | 88%                                 | 96%                          | 88%                           | 93%  | 86%                     | 96%                    | 80%                      | 84%          | 87%                           | 97%                  | 85%                           | 73%          |
| •                                                                                                                                                                                                                       |                                     |                              |                               |      |                         |                        |                          |              |                               |                      |                               |              |
|                                                                                                                                                                                                                         |                                     |                              |                               |      |                         |                        |                          |              |                               |                      |                               |              |
|                                                                                                                                                                                                                         |                                     |                              |                               |      |                         |                        |                          |              |                               |                      |                               |              |
| Month                                                                                                                                                                                                                   |                                     | 2015                         | -12                           |      |                         | 2010                   | 5-01                     |              |                               | 201                  | 6-02                          |              |
| Month<br>Priority                                                                                                                                                                                                       | 1                                   | 2015                         | -12<br>3                      | 4    | 1                       | 201<br>2               | 5-01<br>3                | 4            | 1                             | 2010                 | 6-02<br>3                     | 4            |
|                                                                                                                                                                                                                         | 1                                   |                              |                               | 4    | 1                       |                        |                          | 4            | 1                             |                      |                               | 4            |
| Priority                                                                                                                                                                                                                | 1 2                                 |                              |                               | 4    | 1                       |                        |                          | 4            | 1                             |                      |                               | 4            |
| Priority<br>Western Division                                                                                                                                                                                            |                                     |                              |                               | 4    | 1                       |                        |                          | 4            |                               |                      |                               | 4            |
| Priority Western Division Final Other                                                                                                                                                                                   |                                     |                              |                               | 4    | 1                       |                        |                          | 4            |                               |                      |                               | 4            |
| Western Division Final Other Final Other Declared Disaster                                                                                                                                                              |                                     |                              |                               | 4    | 1                       |                        |                          | 4            |                               |                      |                               | 4            |
| Western Division Final Other Final Other Declared Disaster Final Other 2nd Unit                                                                                                                                         |                                     |                              |                               | 4    | 1                       |                        |                          | 4            |                               |                      |                               | 4            |
| Western Division Final Other Final Other Declared Disaster Final Other 2nd Unit Final Other Interfacility Transfer                                                                                                      | 2                                   | 2                            | 3                             | 4    |                         | 2                      | 3                        | 4            | 3                             | 2                    | 3                             | 4            |
| Western Division Final Other Final Other Declared Disaster Final Other 2nd Unit Final Other Interfacility Transfer Final System Overload                                                                                | 2 37                                | 2                            | 3                             | 4    |                         | 2                      | 3                        | 4            | 3                             | 23                   | 2                             | 4            |
| Western Division Final Other Final Other Declared Disaster Final Other 2nd Unit Final Other Interfacility Transfer Final System Overload Final Weather                                                                  | 2<br>37<br>74                       | 2<br>12<br>32                | 4 2                           |      | 42                      | 13                     | 3                        |              | 3<br>28<br>12                 | 2<br>23<br>9         | 3<br>2<br>3                   |              |
| Western Division Final Other Final Other Declared Disaster Final Other 2nd Unit Final Other Interfacility Transfer Final System Overload Final Weather                                                                  | 2<br>37<br>74                       | 12<br>32<br>44               | 4 2                           |      | 42                      | 13                     | 3                        |              | 3<br>28<br>12                 | 2<br>23<br>9         | 3<br>2<br>3                   |              |
| Priority  Western Division  Final Other Final Other Declared Disaster Final Other 2nd Unit Final Other Interfacility Transfer  Final System Overload Final Weather  Western Exclusions Total                            | 2<br>37<br>74<br>113                | 12<br>32<br>44               | 4 2 6                         | 0    | 42                      | 13                     | 4                        | 0            | 28<br>12<br>43                | 23<br>9<br>32        | 3<br>2<br>3<br>5              | 0            |
| Priority  Western Division  Final Other Final Other Declared Disaster Final Other 2nd Unit Final Other Interfacility Transfer Final System Overload Final Weather  Western Exclusions Total                             | 37<br>74<br>113<br>2158             | 12<br>32<br>44               | <b>4 2 6</b>                  | 0    | 42<br>42<br>2168        | 13<br>13<br>3527       | <b>4 4 5</b> 99          | 0            | 28<br>12<br>43                | 23<br>9<br>322       | 2<br>3<br>5                   | 0            |
| Priority  Western Division  Final Other Final Other Declared Disaster Final Other 2nd Unit Final Other Interfacility Transfer Final System Overload Final Weather  Western Exclusions Total  West Transports* West Late | 37<br>74<br>113<br>2158             | 12<br>32<br>44               | <b>4 2 6</b>                  | 0    | 42<br>42<br>2168        | 13<br>13<br>3527       | <b>4 4 5</b> 99          | 0            | 28<br>12<br>43                | 23<br>9<br>322       | 2<br>3<br>5                   | 0            |
| Priority  Western Division  Final Other Final Other Declared Disaster Final Other 2nd Unit Final Other Interfacility Transfer Final System Overload Final Weather  Western Exclusions Total                             | 2<br>37<br>74<br>113<br>2158<br>213 | 12<br>32<br>44<br>3608<br>76 | 3<br>4<br>2<br>6<br>593<br>26 | 7 1  | 42<br>42<br>2168<br>212 | 13<br>13<br>3527<br>83 | <b>4 4 599</b> 40        | <b>0</b> 2 0 | 28<br>12<br>43<br>2200<br>226 | 23<br>9<br>322<br>85 | 2<br>3<br>5<br>671<br>43      | <b>0</b> 4 0 |
| Priority  Western Division  Final Other Final Other Declared Disaster Final Other 2nd Unit Final Other Interfacility Transfer Final System Overload Final Weather  Western Exclusions Total  West Transports* West Late | 2<br>37<br>74<br>113<br>2158<br>213 | 12<br>32<br>44<br>3608<br>76 | 3<br>4<br>2<br>6<br>593<br>26 | 7 1  | 42<br>42<br>2168<br>212 | 13<br>13<br>3527<br>83 | 3<br>4<br>4<br>599<br>40 | <b>0</b> 2 0 | 28<br>12<br>43<br>2200<br>226 | 23<br>9<br>322<br>85 | 3<br>2<br>3<br>5<br>671<br>43 | <b>0</b>     |