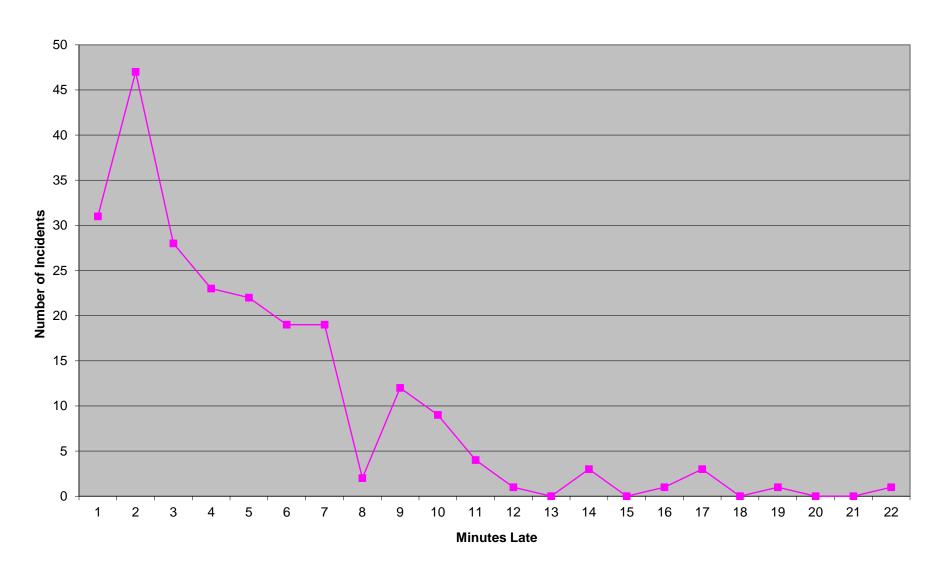

centage figures above are rounded down as per the RFP.

### Western Division Non-discrimination

|            | Priority 1 |      |     |  |  |  |  |  |  |  |
|------------|------------|------|-----|--|--|--|--|--|--|--|
|            | Inc.       | Late | %   |  |  |  |  |  |  |  |
| District 1 | 916        | 65   | 92% |  |  |  |  |  |  |  |
| District 2 | 914        | 100  | 89% |  |  |  |  |  |  |  |
| Edmond     | 162        | 30   | 81% |  |  |  |  |  |  |  |

Each district of the Western Division must be individually above 75% on Priority 1 transports (with a minimum of 100 incidents in each for measurement). Percentage figures above are rounded down as per the RFP.

### Eastern Division Priority 1 Late Calls February 2016



### Western Division Priority 1 Late Calls February 2016



### Edmond Priority 1 Late Calls February 2016



| Month                                                                                                                                                                                                                   |                                     | 2015                         | -12                           |      |                         | 2010                   | 5-01                     |              |                               | 201                  | 6-02                          |              |
|-------------------------------------------------------------------------------------------------------------------------------------------------------------------------------------------------------------------------|------