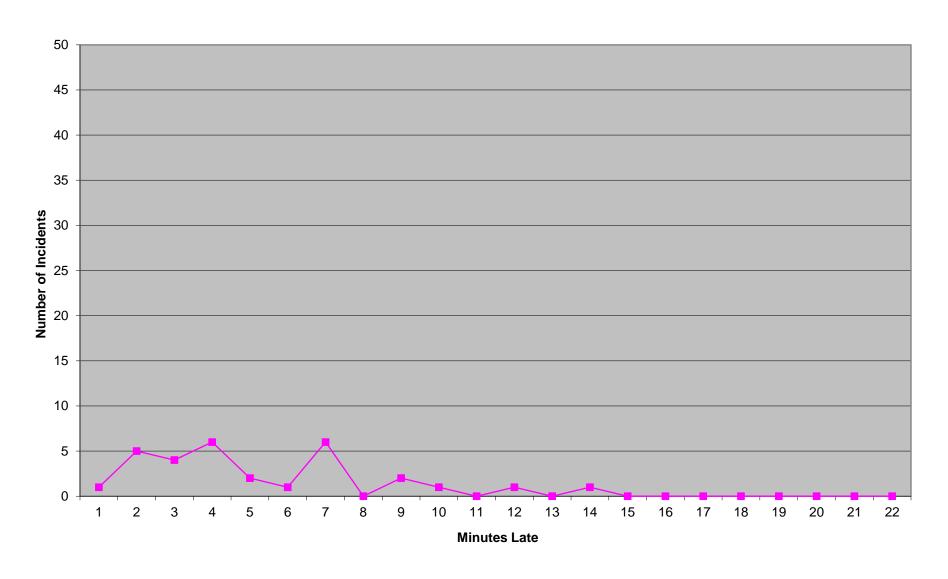

### Edmond Priority 1 Late Calls February 2016

| Month                                                                                                                                                                                                                   |                                     | 2015                         | -12                           |      |                         | 2010                   | 5-01                     |              |                               | 201                  | 6-02                          |              |
|-------------------------------------------------------------------------------------------------------------------------------------------------------------------------------------------------------------------------|-------------------------------------|------------------------------|-------------------------------|------|-------------------------|------------------------|--------------------------|--------------|-------------------------------|----------------------|-------------------------------|--------------|
| Priority                                                                                                                                                                                                                | 1                                   | 2                            | 3                             | 4    | 1                       | 2                      | 3                        | 4            | 1                             | 2                    | 3                             | 4            |
| Eastern Division                                                                                                                                                                                                        |                                     |                              |                               |      |                         |                        |                          |              |                               |                      |                               |              |
| Final Other                                                                                                                                                                                                             | 6                                   |                              |                               |      | 16                      |                        |                          |              | 18                            | 1                    |                               |              |
| Final Other Declared Disaster                                                                                                                                                                                           |                                     |                              |                               |      |                         |                        |                          |              |                               |                      |                               |              |
| Final Other 2nd Unit                                                                                                                                                                                                    |                                     |                              |                               |      |                         |                        |                          |              |                               |                      |                               |              |
| Final Other Interfacility Transfer                                                                                                                                                                                      |                                     |                              |                               |      |                         |                        |                          |              |                               |                      |                               |              |
| Final System Overload                                                                                                                                                                                                   | 24                                  | 21                           | 4                             |      | 48                      | 48                     | 12                       |              | 42                            | 25                   | 6                             |              |
| Final Weather                                                                                                                                                                                                           | 25                                  | 23                           | 8                             | 1    | 4                       | 4                      | 3                        |              | 3                             |                      |                               |              |
| Eastern Exclusions Total                                                                                                                                                                                                | 55                                  | 44                           | 12                            | 1    | 68                      | 52                     | 15                       | 0            | 63                            | 26                   | 6                             | 0            |
|                                                                                                                                                                                                                         |                                     | •                            | •                             |      |                         |                        | •                        |              |                               |                      | •                             |              |
| East Transports*                                                                                                                                                                                                        | 1554                                | 3080                         | 773                           | 15   | 1677                    | 3174                   | 743                      | 13           | 1646                          | 3038                 | 752                           | 15           |
| East Late                                                                                                                                                                                                               | 134                                 | 55                           | 81                            | 0    | 171                     | 58                     | 135                      | 2            | 143                           | 59                   | 107                           | 4            |
|                                                                                                                                                                                                                         |                                     | •                            |                               |      |                         |                        |                          |              |                               |                      |                               |              |
| East % of Transports                                                                                                                                                                                                    | 4%                                  | 1%                           | 2%                            | 7%   | 4%                      | 2%                     | 2%                       | 0%           | 4%                            | 1%                   | 1%                            | 0%           |
|                                                                                                                                                                                                                         |                                     |                              |                               |      |                         | L. L.                  |                          |              |                               | l l                  |                               |              |
| East Compliance**                                                                                                                                                                                                       | 91%                                 | 98%                          | 89%                           | 100% | 89%                     | 98%                    | 81%                      | 84%          | 91%                           | 98%                  | 85%                           | 73%          |
| East Compliance W/O Exclusions**                                                                                                                                                                                        | 88%                                 | 96%                          | 88%                           | 93%  | 86%                     | 96%                    | 80%                      | 84%          | 87%                           | 97%                  | 85%                           | 73%          |
| •                                                                                                                                                                                                                       |                                     |                              |                               |      |                         |                        |                          |              |                               |                      |                               |              |
|                                                                                                                                                                                                                         |                                     |                              |                               |      |                         |                        |                          |              |                               |                      |                               |              |
|                                                                                                                                                                                                                         |                                     |                              |                               |      |                         |                        |                          |              |                               |                      |                               |              |
| Month                                                                                                                                                                                                                   |                                     | 2015                         | -12                           |      |                         | 2010                   | 5-01                     |              |                               | 201                  | 6-02                          |              |
| Month<br>Priority                                                                                                                                                                                                       | 1                                   | 2015                         | -12<br>3                      | 4    | 1                       | 201<br>2               | 5-01<br>3                | 4            | 1                             | 2010                 | 6-02<br>3                     | 4            |
|                                                                                                                                                                                                                         | 1                                   |                              |                               | 4    | 1                       |                        |                          | 4            | 1                             |                      |                               | 4            |
| Priority                                                                                                                                                                                                                | 1 2                                 |                              |                               | 4    | 1                       |                        |                          | 4            | 1                             |                      |                               | 4            |
| Priority<br>Western Division                                                                                                                                                                                            |                                     |                              |                               | 4    | 1                       |                        |                          | 4            |                               |                      |                               | 4            |
| Priority Western Division Final Other                                                                                                                                                                                   |                                     |                              |                               | 4    | 1                       |                        |                          | 4            |                               |                      |                               | 4            |
| Western Division Final Other Final Other Declared Disaster                                                                                                                                                              |                                     |                              |                               | 4    | 1                       |                        |                          | 4            |                               |                      |                               | 4            |
| Western Division Final Other Final Other Declared Disaster Final Other 2nd Unit                                                                                                                                         |                                     |                              |                               | 4    | 1                       |                        |                          | 4            |                               |                      |                               | 4            |
| Western Division Final Other Final Other Declared Disaster Final Other 2nd Unit Final Other Interfacility Transfer                                                                                                      | 2                                   | 2                            | 3                             | 4    |                         | 2                      | 3                        | 4            | 3                             | 2                    | 3                             | 4            |
| Western Division Final Other Final Other Declared Disaster Final Other 2nd Unit Final Other Interfacility Transfer Final System Overload                                                                                | 2 37                                | 2                            | 3                             | 4    |                         | 2                      | 3                        | 4            | 3                             | 23                   | 2                             | 4            |
| Western Division Final Other Final Other Declared Disaster Final Other 2nd Unit Final Other Interfacility Transfer Final System Overload Final Weather                                                                  | 2<br>37<br>74                       | 2<br>12<br>32                | 4 2                           |      | 42                      | 13                     | 3                        |              | 3<br>28<br>12                 | 2<br>23<br>9         | 3<br>2<br>3                   |              |
| Western Division Final Other Final Other Declared Disaster Final Other 2nd Unit Final Other Interfacility Transfer Final System Overload Final Weather                                                                  | 2<br>37<br>74                       | 12<br>32<br>44               | 4 2                           |      | 42                      | 13                     | 3                        |              | 3<br>28<br>12                 | 2<br>23<br>9         | 3<br>2<br>3                   |              |
| Priority  Western Division  Final Other Final Other Declared Disaster Final Other 2nd Unit Final Other Interfacility Transfer  Final System Overload Final Weather  Western Exclusions Total                            | 2<br>37<br>74<br>113                | 12<br>32<br>44               | 4 2 6                         | 0    | 42                      | 13                     | 4                        | 0            | 28<br>12<br>43                | 23<br>9<br>32        | 3<br>2<br>3<br>5              | 0            |
| Priority  Western Division  Final Other Final Other Declared Disaster Final Other 2nd Unit Final Other Interfacility Transfer Final System Overload Final Weather  Western Exclusions Total                             | 37<br>74<br>113<br>2158             | 12<br>32<br>44               | <b>4 2 6</b>                  | 0    | 42<br>42<br>2168        | 13<br>13<br>3527       | <b>4 4 5</b> 99          | 0            | 28<br>12<br>43                | 23<br>9<br>322       | 2<br>3<br>5                   | 0            |
| Priority  Western Division  Final Other Final Other Declared Disaster Final Other 2nd Unit Final Other Interfacility Transfer Final System Overload Final Weather  Western Exclusions Total  West Transports* West Late | 37<br>74<br>113<br>2158             | 12<br>32<br>44               | <b>4 2 6</b>                  | 0    | 42<br>42<br>2168        | 13<br>13<br>3527       | <b>4 4 5</b> 99          | 0            | 28<br>12<br>43                | 23<br>9<br>322       | 2<br>3<br>5                   | 0            |
| Priority  Western Division  Final Other Final Other Declared Disaster Final Other 2nd Unit Final Other Interfacility Transfer Final System Overload Final Weather  Western Exclusions Total                             | 2<br>37<br>74<br>113<br>2158<br>213 | 12<br>32<br>44<br>3608<br>76 | 3<br>4<br>2<br>6<br>593<br>26 | 7 1  | 42<br>42<br>2168<br>212 | 13<br>13<br>3527<br>83 | <b>4 4 599</b> 40        | <b>0</b> 2 0 | 28<br>12<br>43<br>2200<br>226 | 23<br>9<br>322<br>85 | 2<br>3<br>5<br>671<br>43      | <b>0</b> 4 0 |
| Priority  Western Division  Final Other Final Other Declared Disaster Final Other 2nd Unit Final Other Interfacility Transfer Final System Overload Final Weather  Western Exclusions Total  West Transports* West Late | 2<br>37<br>74<br>113<br>2158<br>213 | 12<br>32<br>44<br>3608<br>76 | 3<br>4<br>2<br>6<br>593<br>26 | 7 1  | 42<br>42<br>2168<br>212 | 13<br>13<br>3527<br>83 | 3<br>4<br>4<br>599<br>40 | <b>0</b> 2 0 | 28<br>12<br>43<br>2200<br>226 | 23<br>9<br>322<br>85 | 3<br>2<br>3<br>5<br>671<br>43 | <b>0</b>     |