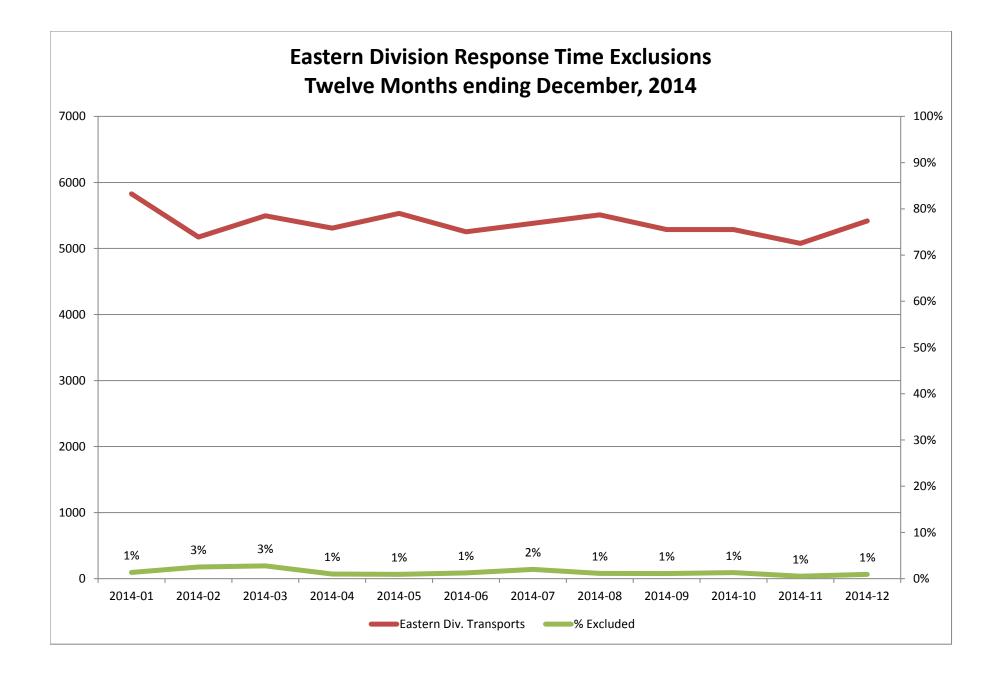

#### Response Time Exclusion Summary Report Three Months ending December, 2014

| Month                                                                                                                                                                                                        |                                          | 2014                             | -10                                          |                       |                               | 2014                              | 1-11                                  |             |                                       | 2014                   | -12                             |              |
|--------------------------------------------------------------------------------------------------------------------------------------------------------------------------------------------------------------|------------------------------------------|----------------------------------|----------------------------------------------|-----------------------|-------------------------------|-----------------------------------|---------------------------------------|-------------|---------------------------------------|------------------------|---------------------------------|--------------|
| Priority                                                                                                                                                                                                     | 1                                        | 2                                | 3                                            | 4                     | 1                             | 2                                 | 3                                     | 4           | 1                                     | 2                      | 3                               | 4            |
| Eastern Division                                                                                                                                                                                             |                                          |                                  |                                              |                       |                               |                                   |                                       |             |                                       |                        |                                 |              |
| Final Other                                                                                                                                                                                                  |                                          |                                  |                                              |                       | 1                             |                                   |                                       |             | 2                                     |                        |                                 |              |
| Final Other Declared Disaster                                                                                                                                                                                |                                          |                                  |                                              |                       |                               |                                   |                                       |             |                                       |                        |                                 |              |
| Final Other Interfacility Transfer                                                                                                                                                                           | 1                                        |                                  |                                              |                       |                               |                                   |                                       |             |                                       |                        |                                 |              |
| Final System Overload                                                                                                                                                                                        | 33                                       | 18                               | 13                                           | 0                     | 13                            | 7                                 | 3                                     |             | 15                                    | 11                     | 4                               |              |
| Final Weather                                                                                                                                                                                                | 3                                        | 0                                | 1                                            | 0                     | 3                             |                                   |                                       |             | 8                                     | 5                      | 5                               |              |
| Eastern Exclusions Total                                                                                                                                                                                     | 37                                       | 18                               | 14                                           | 0                     | 17                            | 7                                 | 3                                     | 0           | 25                                    | 16                     | 9                               | 0            |
|                                                                                                                                                                                                              |                                          |                                  |                                              |                       |                               |                                   |                                       |             |                                       |                        |                                 |              |
| East Transports*                                                                                                                                                                                             | 1623                                     | 2959                             | 690                                          | 14                    | 1498                          | 2903                              | 671                                   | 5           | 1597                                  | 3096                   | 710                             | 15           |
| East Late                                                                                                                                                                                                    | 159                                      | 63                               | 82                                           | 4                     | 93                            | 33                                | 28                                    | 1           | 101                                   | 37                     | 57                              | 3            |
|                                                                                                                                                                                                              |                                          |                                  |                                              |                       |                               |                                   |                                       |             |                                       |                        |                                 |              |
| East % of Transports                                                                                                                                                                                         | 2%                                       | 1%                               | 2%                                           | 0%                    | 1%                            | 0%                                | 0%                                    | 0%          | 2%                                    | 1%                     | 1%                              | 0%           |
|                                                                                                                                                                                                              |                                          |                                  |                                              |                       |                               |                                   |                                       |             |                                       |                        |                                 |              |
| East Compliance**                                                                                                                                                                                            | 90%                                      | 97%                              | 88%                                          | 71%                   | 93%                           | 98%                               | 95%                                   | 80%         | 93%                                   | 98%                    | 91%                             | 80%          |
| East Compliance W/O Exclusions**                                                                                                                                                                             | 88%                                      | 97%                              | 86%                                          | 71%                   | 92%                           | 98%                               | 95%                                   | 80%         | 92%                                   | 98%                    | 90%                             | 80%          |
|                                                                                                                                                                                                              |                                          |                                  |                                              |                       |                               |                                   |                                       |             |                                       |                        |                                 |              |
|                                                                                                                                                                                                              |                                          |                                  |                                              |                       |                               |                                   |                                       |             |                                       |                        |                                 |              |
|                                                                                                                                                                                                              |                                          |                                  |                                              |                       |                               |                                   |                                       |             |                                       |                        |                                 |              |
| Month                                                                                                                                                                                                        |                                          | 2014                             | I-10                                         |                       |                               | 2014                              | <b>1-11</b>                           |             |                                       | 2014                   | -12                             |              |
| Month<br>Priority                                                                                                                                                                                            |                                          | 2014                             | l-10<br>3                                    | 4                     | 1                             | 2014<br>2                         | 4-11<br>3                             | 4           | 1                                     | 2014<br>2              | l-12<br>3                       | 4            |
|                                                                                                                                                                                                              |                                          | -                                | -                                            | 4                     | 1                             | -                                 |                                       | 4           | 1                                     | -                      | 1                               | 4            |
| Priority                                                                                                                                                                                                     |                                          | -                                | -                                            | 4                     | 1                             | -                                 |                                       | 4           | 1                                     | -                      | 1                               | 4            |
| Priority<br>Western Division                                                                                                                                                                                 |                                          | -                                | -                                            | 4                     | 1                             | -                                 |                                       | 4           | 1                                     | -                      | 1                               | 4            |
| Priority<br>Western Division<br>Final Other                                                                                                                                                                  |                                          | -                                | -                                            | 4                     | 1                             | -                                 |                                       | 4           | 1                                     | -                      | 1                               | 4            |
| Priority<br>Western Division<br>Final Other<br>Final Other Declared Disaster                                                                                                                                 |                                          | -                                | -                                            | 4                     | 1                             | -                                 |                                       | 4           | 1<br>                                 | -                      | 1                               | 4            |
| Priority<br>Western Division<br>Final Other<br>Final Other Declared Disaster<br>Final Other Interfacility Transfer                                                                                           |                                          | 2                                | 3                                            |                       |                               | 2                                 | 3                                     | 4           |                                       | 2                      | 3                               | 4            |
| Priority<br>Western Division<br>Final Other<br>Final Other Declared Disaster<br>Final Other Interfacility Transfer<br>Final System Overload                                                                  | 1<br>33<br>24                            | 2                                | 3                                            | 0                     | 23                            | 2                                 | 3                                     | 4           | 62                                    | 2                      | 3                               | 4            |
| Priority Western Division Final Other Final Other Declared Disaster Final Other Interfacility Transfer Final System Overload Final Weather                                                                   | 1<br>33<br>24                            | <b>2</b><br>14<br>9              | 3<br>4<br>9                                  | 0                     | 23<br>44                      | 2<br>16<br>25                     | 3<br>4<br>7                           |             | 62<br>69                              | 2<br>20<br>14          | 3<br>4<br>11                    |              |
| Priority Western Division Final Other Final Other Declared Disaster Final Other Interfacility Transfer Final System Overload Final Weather                                                                   | 1<br>33<br>24<br>57                      | 2<br>14<br>9<br>23               | 3<br>4<br>9                                  | 0                     | 23<br>44                      | 2<br>16<br>25                     | 3<br>4<br>7                           |             | 62<br>69                              | 2<br>20<br>14          | 3<br>4<br>11                    |              |
| Priority<br>Western Division<br>Final Other<br>Final Other Declared Disaster<br>Final Other Interfacility Transfer<br>Final System Overload<br>Final Weather<br>Western Exclusions Total                     | 1<br>33<br>24<br>57<br>2150              | 2<br>14<br>9<br>23               | 3<br>4<br>9<br>13                            | 0<br>0<br>0           | 23<br>44<br>67                | 2<br>16<br>25<br>41               | 3<br>4<br>7<br>11                     | 0           | 62<br>69<br>131                       | 2<br>20<br>14<br>34    | 3<br>4<br>11<br>15              | 0            |
| Priority<br>Western Division<br>Final Other<br>Final Other Declared Disaster<br>Final Other Interfacility Transfer<br>Final System Overload<br>Final Weather<br>Western Exclusions Total<br>West Transports* | 1<br>33<br>24<br>57<br>2150              | 2<br>14<br>9<br>23<br>3401       | 3<br>4<br>9<br>13<br>505                     | 0<br>0<br>0<br>3      | 23<br>44<br>67<br>2030        | 2<br>16<br>25<br>41<br>3447       | 3<br>4<br>7<br>11<br>464              | 0           | 62<br>69<br>131<br>2264               | 2<br>20<br>14<br>34    | 3<br>4<br>11<br>15<br>524       | 0            |
| Priority<br>Western Division<br>Final Other<br>Final Other Declared Disaster<br>Final Other Interfacility Transfer<br>Final System Overload<br>Final Weather<br>Western Exclusions Total<br>West Transports* | 1<br>33<br>24<br>57<br>2150<br>233       | 2<br>14<br>9<br>23<br>3401       | 3<br>4<br>9<br>13<br>505                     | 0<br>0<br>0<br>3      | 23<br>44<br>67<br>2030        | 2<br>16<br>25<br>41<br>3447       | 3<br>4<br>7<br>11<br>464              | 0           | 62<br>69<br>131<br>2264               | 2<br>20<br>14<br>34    | 3<br>4<br>11<br>15<br>524       | 0            |
| Priority Western Division Final Other Final Other Declared Disaster Final Other Interfacility Transfer Final System Overload Final Weather Western Exclusions Total West Transports* West Late               | 1<br>33<br>24<br>57<br>2150<br>233       | 2<br>14<br>9<br>23<br>3401<br>92 | <b>3</b><br>4<br>9<br><b>13</b><br>505<br>34 | 0<br>0<br>0<br>3<br>0 | 23<br>44<br>67<br>2030<br>224 | 2<br>16<br>25<br>41<br>3447<br>75 | <b>3</b><br>4<br>7<br>11<br>464<br>32 | 0<br>2<br>0 | 62<br>69<br><b>131</b><br>2264<br>253 | 20<br>14<br>3515<br>80 | 3<br>4<br>11<br>15<br>524<br>48 | 0<br>8<br>0  |
| Priority Western Division Final Other Final Other Declared Disaster Final Other Interfacility Transfer Final System Overload Final Weather Western Exclusions Total West Transports* West Late               | 1<br>33<br>24<br>57<br>2150<br>233<br>3% | 2<br>14<br>9<br>23<br>3401<br>92 | 3<br>4<br>9<br>13<br>505<br>34<br>3%         | 0<br>0<br>0<br>3<br>0 | 23<br>44<br>67<br>2030<br>224 | 2<br>16<br>25<br>41<br>3447<br>75 | 3<br>4<br>7<br>11<br>464<br>32<br>2%  | 0<br>2<br>0 | 62<br>69<br><b>131</b><br>2264<br>253 | 20<br>14<br>3515<br>80 | 3<br>4<br>11<br>15<br>524<br>48 | 0<br>0<br>0% |