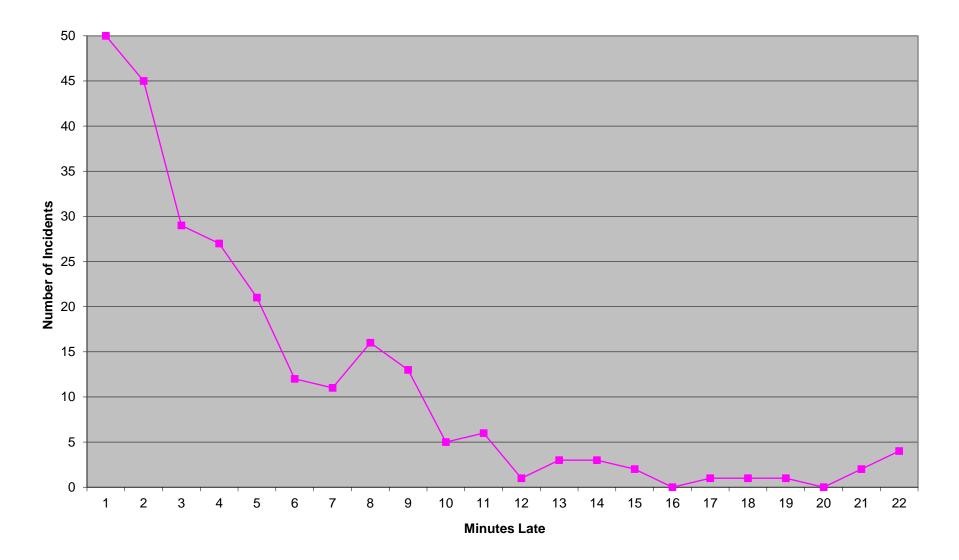

f Tulsa must be individually above 75% on Priority 1 transports (with a minimum of 100 incidents in each for measurement). Percentage figures above are rounded down as per the RFP.

# Western Division Non-discrimination

|            |      | Priority 1 |     |
|------------|------|------------|-----|
|            | Inc. | Late       | %   |
| District 1 | 932  | 60         | 93% |
| District 2 | 964  | 120        | 87% |
| Edmond     | 156  | 34         | 78% |

Each district of the Western Division must be individually above 75% on Priority 1 transports (with a minimum of 100 incidents in each for measurement). Percentage figures above are rounded down as per the RFP.

#### Eastern Division Priority 1 Late Calls December 2014



#### Western Division Priority 1 Late Calls December 2014



#### Response Time Exclusion Summary Report Three Months ending December, 2014

| Month                                                                                                                                                                                                        |                                          | 2014                             | -10                                          |                       |                               | 2014                              | 1-11                                  |             |                                       | 2014                   | -12                             |              |
|---------------------------------------------------------------------------------------------------------------------------