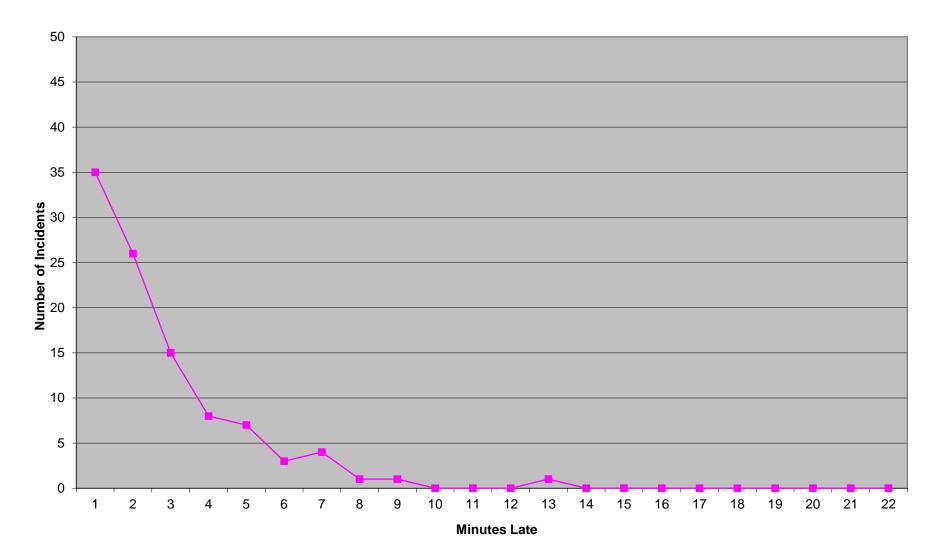

|  |  |  |  |  |

Each district within the Beneficiary City of Tulsa must be individually above 75% on Priority 1 transports (with a minimum of 100 incidents in each for measurement). Percentage figures above are rounded down as per the RFP.

# Western Division Non-discrimination

|            |      | Priority 1 |     |
|------------|------|------------|-----|
|            | Inc. | Late       | %   |
| District 1 | 932  | 60         | 93% |
| District 2 | 964  | 120        | 87% |
| Edmond     | 156  | 34         | 78% |

Each district of the Western Division must be individually above 75% on Priority 1 transports (with a minimum of 100 incidents in each for measurement). Percentage figures above are rounded down as per the RFP.

#### Eastern Division Priority 1 Late Calls December 2014



#### Western Division Priority 1 Late Calls December 2014



#### Response Time Exclusion Summary Report Three Months ending December, 2014

| Month                                                                                                                                                                                                        |                                          | 2014                             | -10                                          |                       |                               | 2014                              | 1-11                                  |             |                                       | 2014                   | -12                             |              |
|--------------------------------------------------------------