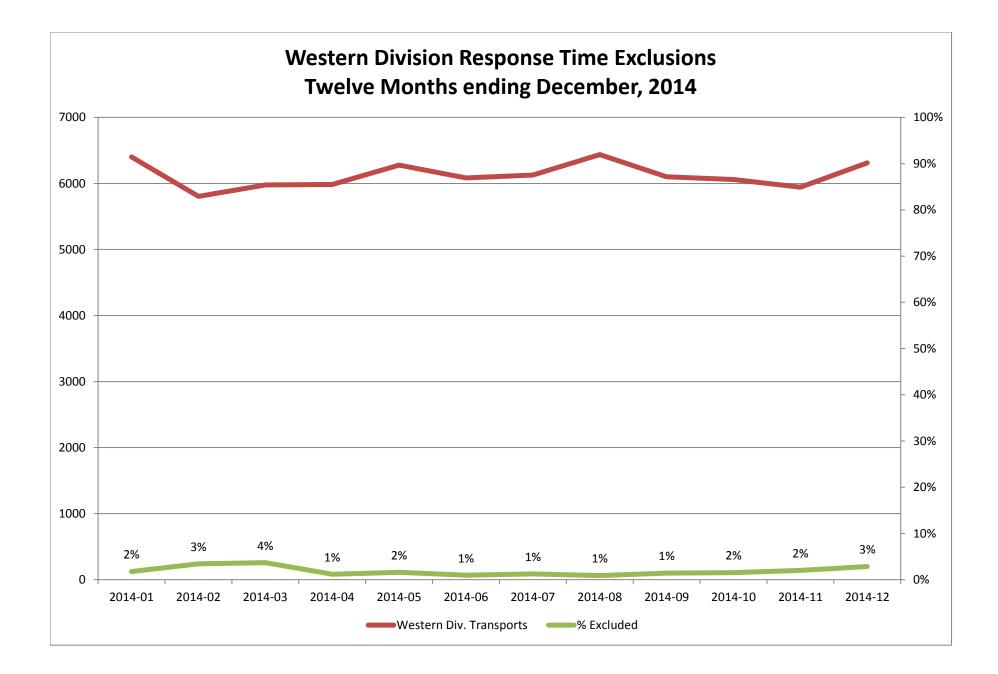

#### Response Time Exclusion Summary Report Three Months ending December, 2014

| Month                                                                                                                                                                                                        |                                          | 2014                             | -10                                          |                       |                               | 2014                              | 1-11                                  |             |                                       | 2014                   | -12                             |              |
|--------------------------------------------------------------------------------------------------------------------------------------------------------------------------------------------------------------|------------------------------------------|----------------------------------|----------------------------------------------|-----------------------|-------------------------------|-----------------------------------|---------------------------------------|-------------|---------------------------------------|------------------------|---------------------------------|--------------|
| Priority                                                                                                                                                                                                     | 1                                        | 2                                | 3                                            | 4                     | 1                             | 2                                 | 3                                     | 4           | 1                                     | 2                      | 3                               | 4            |
| Eastern Division                                                                                                                                                                                             |                                          |                                  |                                              |                       |                               |                                   |                                       |             |                                       |                        |                                 |              |
| Final Other                                                                                                                                                                                                  |                                          |                                  |                                              |                       | 1                             |                                   |                                       |             | 2                                     |                        |                                 |              |
| Final Other Declared Disaster                                                                                                                                                                                |                                          |                                  |                                              |                       |                               |                                   |                                       |             |                                       |                        |                                 |              |
| Final Other Interfacility Transfer                                                                                                                                                                           | 1                                        |                                  |                                              |                       |                               |                                   |                                       |             |                                       |                        |                                 |              |
| Final System Overload                                                                                                                                                                                        | 33                                       | 18                               | 13                                           | 0                     | 13                            | 7                                 | 3                                     |             | 15                                    | 11                     | 4                               |              |
| Final Weather                                                                                                                                                                                                | 3                                        | 0                                | 1                                            | 0                     | 3                             |                                   |                                       |             | 8                                     | 5                      | 5                               |              |
| Eastern Exclusions Total                                                                                                                                                                                     | 37                                       | 18                               | 14                                           | 0                     | 17                            | 7                                 | 3                                     | 0           | 25                                    | 16                     | 9                               | 0            |
|                                                                                                                                                                                                              |                                          |                                  |                                              |                       |                               |                                   |                                       |             |                                       |                        |                                 |              |
| East Transports*                                                                                                                                                                                             | 1623                                     | 2959                             | 690                                          | 14                    | 1498                          | 2903                              | 671                                   | 5           | 1597                                  | 3096                   | 710                             | 15           |
| East Late                                                                                                                                                                                                    | 159                                      | 63                               | 82                                           | 4                     | 93                            | 33                                | 28                                    | 1           | 101                                   | 37                     | 57                              | 3            |
|                                                                                                                                                                                                              |                                          |                                  |                                              |                       |                               |                                   |                                       |             |                                       |                        |                                 |              |
| East % of Transports                                                                                                                                                                                         | 2%                                       | 1%                               | 2%                                           | 0%                    | 1%                            | 0%                                | 0%                                    | 0%          | 2%                                    | 1%                     | 1%                              | 0%           |
|                                                                                                                                                                                                              |                                          |                                  |                                              |                       |                               |                                   |                                       |             |                                       |                        |                                 |              |
| East Compliance**                                                                                                                                                                                            | 90%                                      | 97%                              | 88%                                          | 71%                   | 93%                           | 98%                               | 95%                                   | 80%         | 93%                                   | 98%                    | 91%                             | 80%          |
| East Compliance W/O Exclusions**                                                                                                                                                                             | 88%                                      | 97%                              | 86%                                          | 71%                   | 92%                           | 98%                               | 95%                                   | 80%         | 92%                                   | 98%                    | 90%                             | 80%          |
|                                                                                                                                                                                                              |                                          |                                  |                                              |                       |                               |                                   |                                       |             |                                       |                        |                                 |              |
|                                                                                                                                                                                                              |                                          |                                  |                                              |                       |                               |                                   |                                       |             |                                       |                        |                                 |              |
|                                                                                                                                                                                                              |                                          |                                  |                                              |                       |                               |                                   |                                       |             |                                       |                        |                                 |              |
| Month                                                                                                                                                                                                        |                                          | 2014                             | I-10                                         |                       |                               | 2014                              | <b>1-11</b>                           |             |                                       | 2014                   | -12                             |              |
| Month<br>Priority                                                                                                                                                                                            |                                          | 2014                             | l-10<br>3                                    | 4                     | 1                             | 2014<br>2                         | 4-11<br>3                             | 4           | 1                                     | 2014<br>2              | l-12<br>3                       | 4            |
|                                                                                                                                                                                                              |                                          | -                                | -                                            | 4                     | 1                             | -                                 |                                       | 4           | 1                                     | -                      | 1                               | 4            |
| Priority                                                                                                                                                                                                     |                                          | -                                | -                                            | 4                     | 1                             | -                                 |                                       | 4           | 1                                     | -                      | 1                               | 4            |
| Priority<br>Western Division                                                                                                                                                                                 |                                          | -                                | -                                            | 4                     | 1                             | -                                 |                                       | 4           | 1                                     | -                      | 1                               | 4            |
| Priority<br>Western Division<br>Final Other                                                                                                                                                                  |                                          | -                                | -                                            | 4                     | 1                             | -                                 |                                       | 4           | 1                                     | -                      | 1                               | 4            |
| Priority<br>Western Division<br>Final Other<br>Final Other Declared Disaster                                                                                                                                 |                                          | -                                | -                                            | 4                     | 1                             | -                                 |                                       | 4           | 1<br>                                 | -                      | 1                               | 4            |
| Priority<br>Western Division<br>Final Other<br>Final Other Declared Disaster<br>Final Other Interfacility Transfer                                                                                           |                                          | 2                                | 3                                            |                       |                               | 2                                 | 3                                     | 4           |                                       | 2                      | 3                               | 4            |
| Priority<br>Western Division<br>Final Other<br>Final Other Declared Disaster<br>Final Other Interfacility Transfer<br>Final System Overload                                                                  | 1<br>33<br>24                            | 2                                | 3                                            | 0                     | 23                            | 2                                 | 3                                     | 4           | 62                                    | 2                      | 3                               | 4            |
| Priority Western Division Final Other Final Other Declared Disaster Final Other Interfacility Transfer Final System Overload Final Weather                                                                   | 1<br>33<br>24                            | <b>2</b><br>14<br>9              | 3<br>4<br>9                                  | 0                     | 23<br>44                      | 2<br>16<br>25                     | 3<br>4<br>7                           |             | 62<br>69                              | 2<br>20<br>14          | 3<br>4<br>11                    |              |
| Priority Western Division Final Other Final Other Declared Disaster Final Other Interfacility Transfer Final System Overload Final Weather                                                                   | 1<br>33<br>24<br>57                      | 2<br>14<br>9<br>23               | 3<br>4<br>9                                  | 0                     | 23<br>44                      | 2<br>16<br>25                     | 3<br>4<br>7                           |             | 62<br>69                              | 2<br>20<br>14          | 3<br>4<br>11                    |              |
| Priority<br>Western Division<br>Final Other<br>Final Other Declared Disaster<br>Final Other Interfacility Transfer<br>Final System Overload<br>Final Weather<br>Western Exclusions Total                     | 1<br>33<br>24<br>57<br>2150              | 2<br>14<br>9<br>23               | 3<br>4<br>9<br>13                            | 0<br>0<br>0           | 23<br>44<br>67                | 2<br>16<br>25<br>41               | 3<br>4<br>7<br>11                     | 0           | 62<br>69<br>131                       | 2<br>20<br>14<br>34    | 3<br>4<br>11<br>15              | 0            |
| Priority<br>Western Division<br>Final Other<br>Final Other Declared Disaster<br>Final Other Interfacility Transfer<br>Final System Overload<br>Final Weather<br>Western Exclusions Total<br>West Transports* | 1<br>33<br>24<br>57<br>2150              | 2<br>14<br>9<br>23<br>3401       | 3<br>4<br>9<br>13<br>505                     | 0<br>0<br>0<br>3      | 23<br>44<br>67<br>2030        | 2<br>16<br>25<br>41<br>3447       | 3<br>4<br>7<br>11<br>464              | 0           | 62<br>69<br>131<br>2264               | 2<br>20<br>14<br>34    | 3<br>4<br>11<br>15<br>524       | 0            |
| Priority<br>Western Division<br>Final Other<br>Final Other Declared Disaster<br>Final Other Interfacility Transfer<br>Final System Overload<br>Final Weather<br>Western Exclusions Total<br>West Transports* | 1<br>33<br>24<br>57<br>2150<br>233       | 2<br>14<br>9<br>23<br>3401       | 3<br>4<br>9<br>13<br>505                     | 0<br>0<br>0<br>3      | 23<br>44<br>67<br>2030        | 2<br>16<br>25<br>41<br>3447       | 3<br>4<br>7<br>11<br>464              | 0           | 62<br>69<br>131<br>2264               | 2<br>20<br>14<br>34    | 3<br>4<br>11<br>15<br>524       | 0            |
| Priority Western Division Final Other Final Other Declared Disaster Final Other Interfacility Transfer Final System Overload Final Weather Western Exclusions Total West Transports* West Late               | 1<br>33<br>24<br>57<br>2150<br>233       | 2<br>14<br>9<br>23<br>3401<br>92 | <b>3</b><br>4<br>9<br><b>13</b><br>505<br>34 | 0<br>0<br>0<br>3<br>0 | 23<br>44<br>67<br>2030<br>224 | 2<br>16<br>25<br>41<br>3447<br>75 | <b>3</b><br>4<br>7<br>11<br>464<br>32 | 0<br>2<br>0 | 62<br>69<br><b>131</b><br>2264<br>253 | 20<br>14<br>3515<br>80 | 3<br>4<br>11<br>15<br>524<br>48 | 0<br>8<br>0  |
| Priority Western Division Final Other Final Other Declared Disaster Final Other Interfacility Transfer Final System Overload Final Weather Western Exclusions Total West Transports* West Late               | 1<br>33<br>24<br>57<br>2150<br>233<br>3% | 2<br>14<br>9<br>23<br>3401<br>92 | 3<br>4<br>9<br>13<br>505<br>34<br>3%         | 0<br>0<br>0<br>3<br>0 | 23<br>44<br>67<br>2030<br>224 | 2<br>16<br>25<br>41<br>3447<br>75 | 3<br>4<br>7<br>11<br>464<br>32<br>2%  | 0<br>2<br>0 | 62<br>69<br><b>131</b><br>2264<br>253 | 20<br>14<br>3515<br>80 | 3<br>4<br>11<br>15<br>524<br>48 | 0<br>0<br>0% |