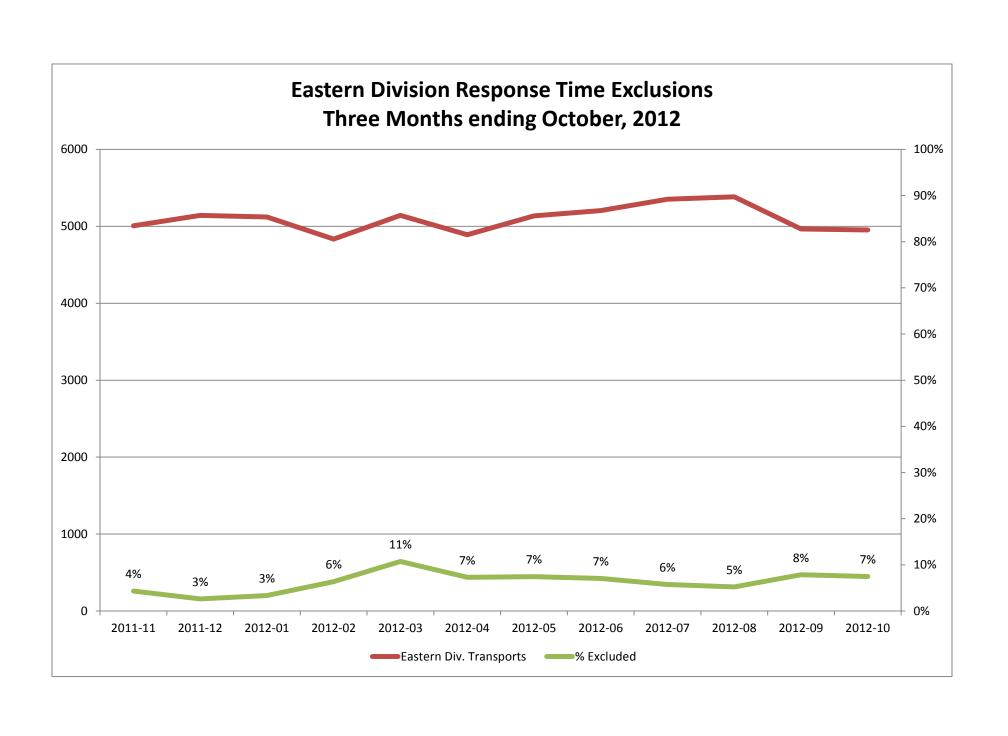

### Response Time Exclusion Summary Report Three Months ending October 2012

| Month                                                                                                                                                                         |                                          | 2012                                       |                                        |                 |                                           |                                       | 2012-09                                      |                |                                          |                                            | 2012-10                                |                |  |  |
|-------------------------------------------------------------------------------------------------------------------------------------------------------------------------------|------------------------------------------|--------------------------------------------|----------------------------------------|-----------------|-------------------------------------------|---------------------------------------|----------------------------------------------|----------------|------------------------------------------|--------------------------------------------|----------------------------------------|----------------|--|--|
| Priority                                                                                                                                                                      | 1                                        | 2                                          | 3                                      | 4               | 1                                         | 2                                     | 3                                            | 4              | 1                                        | 2                                          | 3                                      | 4              |  |  |
| Eastern Division                                                                                                                                                              |                                          |                                            |                                        |                 |                                           |                                       |                                              |                |                                          |                                            |                                        |                |  |  |
| Final Other                                                                                                                                                                   |                                          |                                            |                                        |                 |                                           |                                       |                                              |                | 1                                        |                                            |                                        |                |  |  |
| Final Other Interfacility Transfer                                                                                                                                            | 3                                        |                                            |                                        |                 | 4                                         |                                       |                                              |                | 1                                        |                                            |                                        |                |  |  |
| Final System Overload                                                                                                                                                         | 167                                      | 108                                        | 2                                      |                 | 211                                       | 164                                   |                                              |                | 176                                      | 166                                        | 26                                     |                |  |  |
| Final Weather                                                                                                                                                                 | 1                                        |                                            |                                        |                 | 4                                         | 3                                     | 4                                            |                |                                          |                                            |                                        |                |  |  |
| Eastern Exclusions Total                                                                                                                                                      | 171                                      | 108                                        | 2                                      | 0               | 219                                       | 167                                   | 4                                            | 0              | 178                                      | 166                                        | 26                                     | 0              |  |  |
|                                                                                                                                                                               |                                          |                                            |                                        |                 |                                           |                                       |                                              |                |                                          |                                            |                                        |                |  |  |
| East Transports*                                                                                                                                                              | 1623                                     | 2977                                       | 779                                    | 4               | 1546                                      | 2714                                  | 701                                          | 4              | 1530                                     | 2672                                       | 750                                    | 0              |  |  |
| East Late                                                                                                                                                                     | 121                                      | 42                                         | 39                                     | 1               | 129                                       | 49                                    | 43                                           | 0              | 131                                      | 70                                         | 60                                     | 0              |  |  |
|                                                                                                                                                                               |                                          |                                            |                                        |                 |                                           |                                       |                                              |                |                                          |                                            |                                        |                |  |  |
| East % of Transports                                                                                                                                                          | 11%                                      | 4%                                         | 0%                                     | 0%              | 14%                                       | 6%                                    | 1%                                           | 0%             | 12%                                      | 6%                                         | 3%                                     | N/A            |  |  |
|                                                                                                                                                                               |                                          |                                            |                                        |                 |                                           |                                       |                                              |                |                                          |                                            |                                        |                |  |  |
| East Compliance**                                                                                                                                                             | 92%                                      | 98%                                        | 94%                                    | 75%             | 91%                                       | 98%                                   |                                              | 100%           | 91%                                      | 97%                                        | 92%                                    |                |  |  |
|                                                                                                                                                                               |                                          |                                            |                                        |                 |                                           | 000/                                  | 020/                                         | 100%           | 81%                                      | 91%                                        | 88%                                    | N/A            |  |  |
| East Compliance W/O Exclusions**                                                                                                                                              | 83%                                      | 95%                                        | 94%                                    | 75%             | 80%                                       | 92%                                   | 93%                                          | 100%           | 01/0                                     | 3170                                       |                                        | ,              |  |  |
| East Compliance W/O Exclusions**                                                                                                                                              |                                          | 95%                                        | 94%                                    | 75%             | 80%                                       | 92%                                   | 93%                                          | 100%           | 01/0                                     | 3170                                       | 5571                                   | ,              |  |  |
| East Compliance W/O Exclusions**                                                                                                                                              |                                          | 95%                                        | 94%                                    | 75%             | 80%                                       | 92%                                   | 93%                                          | 100%           | 0170                                     | 3170                                       |                                        | ,              |  |  |
| East Compliance W/O Exclusions**  Month                                                                                                                                       |                                          | 95%<br><b>201</b> 2                        |                                        | 75%             | 80%                                       | 2012                                  |                                              | 100%           | 0170                                     | 2012                                       |                                        | ,              |  |  |
|                                                                                                                                                                               |                                          |                                            |                                        | 75%<br>4        | 1                                         |                                       |                                              | 4              | 1                                        |                                            |                                        | 4              |  |  |
| Month                                                                                                                                                                         | 83%                                      | 2012                                       | 2-08                                   |                 |                                           | 2012                                  | 2-09                                         |                |                                          | 2012                                       | 2-10                                   | ·              |  |  |
| Month<br>Priority                                                                                                                                                             | 83%                                      | 2012                                       | 2-08                                   |                 |                                           | 2012                                  | 2-09                                         |                |                                          | 2012                                       | 2-10                                   | ·              |  |  |
| Month<br>Priority<br>Western Division                                                                                                                                         | 83%                                      | 2012                                       | 2-08                                   |                 | 1                                         | 2012                                  | 2-09                                         |                | 1                                        | 2012                                       | 2-10                                   | ·              |  |  |
| Month Priority Western Division Final Other                                                                                                                                   | 1<br>1                                   | 2012                                       | 2-08                                   |                 | <b>1</b>                                  | 2012                                  | 2-09                                         |                | 1 3                                      | 2012                                       | 2-10                                   | ·              |  |  |
| Month Priority Western Division Final Other Final Other Interfacility Transfer                                                                                                | 1<br>5                                   | 2012                                       | 2-08                                   |                 | 1<br>1<br>4                               | 2012                                  | 2-09                                         |                | 1<br>3<br>3                              | 2012                                       | 2-10                                   | ·              |  |  |
| Month Priority Western Division Final Other Final Other Interfacility Transfer Final System Overload                                                                          | 1<br>5<br>275                            | 2012                                       | 2-08                                   |                 | 1<br>1<br>4<br>362                        | 2012                                  | <b>2-09 3</b>                                |                | 1<br>3<br>3<br>382                       | 2012                                       | 2-10                                   | ·              |  |  |
| Month Priority Western Division Final Other Final Other Interfacility Transfer Final System Overload Final Weather                                                            | 1<br>5<br>275<br>2                       | 2012<br>2<br>2<br>157                      | 2-08                                   | 4               | 1<br>4<br>362<br>13                       | 2012                                  | 2-09 3 9                                     | 4              | 1<br>3<br>3<br>382<br>6                  | 2012                                       | 2-10                                   | 4              |  |  |
| Month Priority Western Division Final Other Final Other Interfacility Transfer Final System Overload Final Weather                                                            | 1<br>5<br>275<br>2                       | 2012<br>2<br>157<br>1<br>158               | 2-08                                   | 4               | 1<br>4<br>362<br>13                       | 2012                                  | 2-09 3 9                                     | 4              | 1<br>3<br>3<br>382<br>6                  | 2012                                       | 2-10                                   | 4              |  |  |
| Month Priority  Western Division  Final Other Final Other Interfacility Transfer  Final System Overload  Final Weather  Western Exclusions Total                              | 1<br>5<br>275<br>2 282                   | 2012<br>2<br>157<br>1<br>158               | 2-08                                   | 0               | 1<br>1<br>4<br>362<br>13<br>380           | 2012<br>2<br>202<br>3<br>205          | 2-09<br>3<br>9<br>1                          | 4              | 1<br>3<br>3<br>382<br>6<br>394           | 2012<br>2<br>191<br>2<br>193               | 2-10 3 4                               | 4              |  |  |
| Month Priority Western Division  Final Other Final Other Interfacility Transfer Final System Overload Final Weather Western Exclusions Total West Transports*                 | 1<br>5<br>275<br>2<br>282                | 2012<br>2<br>157<br>1<br>158               | 2-08<br>3<br>1<br>1<br>260<br>20       | <b>4 0 1</b>    | 1<br>4<br>362<br>13<br>380                | 2012<br>202<br>3<br>205<br>3154<br>77 | 9<br>1<br>10<br>280                          | 0              | 3<br>3<br>382<br>6<br>394<br>1978<br>208 | 2012<br>2<br>191<br>2<br>193<br>3113       | 2-10<br>3<br>4<br>4                    | 0              |  |  |
| Month Priority Western Division  Final Other Final Other Interfacility Transfer Final System Overload Final Weather Western Exclusions Total West Transports*                 | 1<br>5<br>275<br>2<br>282<br>2021<br>173 | 2012<br>2<br>157<br>1<br>158               | 2-08<br>3<br>1<br>1                    | <b>4 0 1</b>    | 1<br>4<br>362<br>13<br>380                | 2012<br>2<br>202<br>3<br>205          | 9<br>1<br>10<br>280                          | 0              | 1<br>3<br>3<br>382<br>6<br>394           | 2012<br>2<br>191<br>2<br>193<br>3113       | 2-10<br>3<br>4<br>4                    | 0              |  |  |
| Month Priority  Western Division  Final Other Final Other Interfacility Transfer  Final System Overload Final Weather  Western Exclusions Total  West Transports* West Late   | 1<br>5<br>275<br>2<br>282<br>2021<br>173 | 2012<br>2<br>157<br>1<br>158<br>3356<br>83 | 2-08<br>3<br>1<br>1<br>260<br>20<br>0% | <b>0</b> 1 0 0% | 1<br>4<br>362<br>13<br>380<br>1848<br>176 | 2012<br>202<br>3<br>205<br>3154<br>77 | 9<br>1<br>10<br>280<br>29                    | <b>4 0 1 0</b> | 3<br>3<br>382<br>6<br>394<br>1978<br>208 | 2012<br>2<br>191<br>2<br>193<br>3113<br>95 | 2-10<br>3<br>4<br>4<br>287<br>28       | <b>4 0 2 0</b> |  |  |
| Month Priority  Western Division  Final Other Final Other Interfacility Transfer  Final System Overload  Final Weather  Western Exclusions Total  West Transports*  West Late | 1<br>5<br>275<br>2<br>282<br>2021<br>173 | 2012<br>2<br>157<br>1<br>158<br>3356<br>83 | 2-08<br>3<br>1<br>1<br>260<br>20<br>0% | <b>4 0 1 0</b>  | 1<br>4<br>362<br>13<br>380<br>1848<br>176 | 2012<br>202<br>3<br>205<br>3154<br>77 | 2-09<br>3<br>9<br>1<br>10<br>280<br>29<br>4% | <b>4 0 1 0</b> | 3<br>3<br>382<br>6<br>394<br>1978<br>208 | 2012<br>2<br>191<br>2<br>193<br>3113<br>95 | 2-10<br>3<br>4<br>4<br>287<br>28<br>1% | <b>4 0 2 0</b> |  |  |

<sup>\*</sup> For the purposes of this report, transports means the number of transports that qualify for inclusion for compliance calculation purposes. Multi-unit response transports for greater than the first unit on \*\* For the purposes of this report, beneficiary and non-beneficiary cities have been combined. Contract compliance measures them separately.