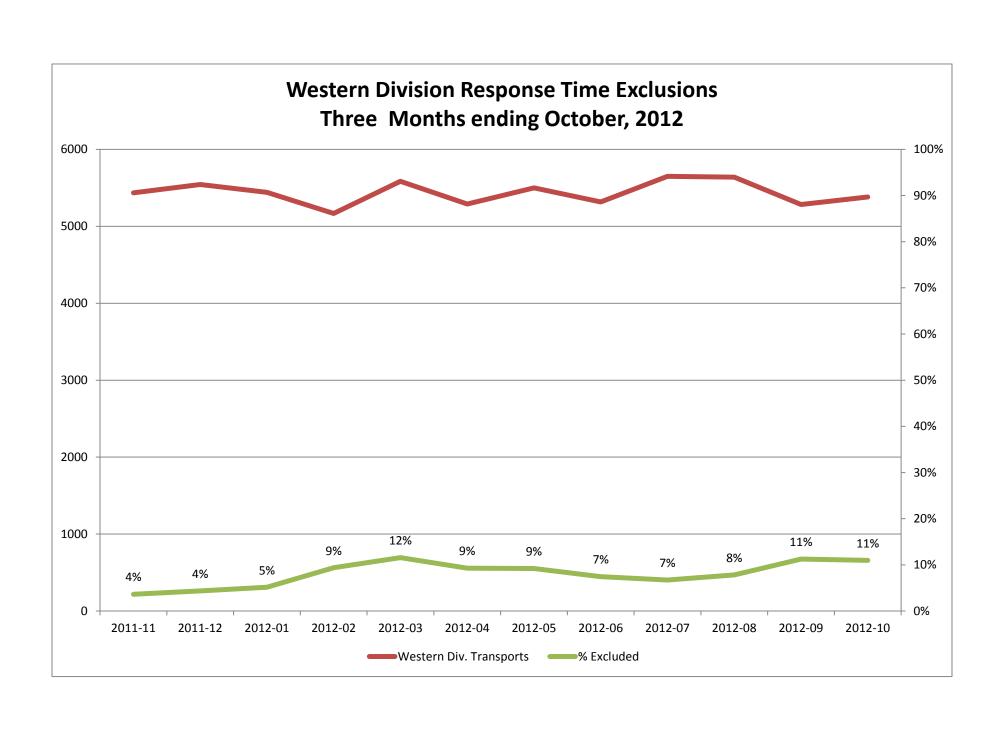

### Response Time Exclusion Summary Report Three Months ending October 2012

| Month                                                                                                                                                                         |                                          | 2012                                       |                                        |                 |                                           |                                       | 2012-09                                      |                |                                          |                                            | 2012-10                                |                |  |  |
|-------------------------------------------------------------------------------------------------------------------------------------------------------------------------------|------------------------------------------|--------------------------------------------|----------------------------------------|-----------------|-------------------------------------------|---------------------------------------|----------------------------------------------|----------------|------------------------------------------|--------------------------------------------|----------------------------------------|----------------|--|--|
| Priority                                                                                                                                                                      | 1                                        | 2                                          | 3                                      | 4               | 1                                         | 2                                     | 3                                            | 4              | 1                                        | 2                                          | 3                                      | 4              |  |  |
| Eastern Division                                                                                                                                                              |                                          |                                            |                                        |                 |                                           |                                       |                                              |                |                                          |                                            |                                        |                |  |  |
| Final Other                                                                                                                                                                   |                                          |                                            |                                        |                 |                                           |                                       |                                              |                | 1                                        |                                            |                                        |                |  |  |
| Final Other Interfacility Transfer                                                                                                                                            | 3                                        |                                            |                                        |                 | 4                                         |                                       |                                              |                | 1                                        |                                            |                                        |                |  |  |
| Final System Overload                                                                                                                                                         | 167                                      | 108                                        | 2                                      |                 | 211                                       | 164                                   |                                              |                | 176                                      | 166                                        | 26                                     |                |  |  |
| Final Weather                                                                                                                                                                 | 1                                        |                                            |                                        |                 | 4                                         | 3                                     | 4                                            |                |                                          |                                            |                                        |                |  |  |
| Eastern Exclusions Total                                                                                                                                                      | 171                                      | 108                                        | 2                                      | 0               | 219                                       | 167                                   | 4                                            | 0              | 178                                      | 166                                        | 26                                     | 0              |  |  |
|                                                                                                                                                                               |                                          |                                            |                                        |                 |                                           |                                       |                                              |                |                                          |                                            |                                        |                |  |  |
| East Transports*                                                                                                                                                              | 1623                                     | 2977                                       | 779                                    | 4               | 1546                                      | 2714                                  | 701                                          | 4              | 1530                                     | 2672                                       | 750                                    | 0              |  |  |
| East Late                                                                                                                                                                     | 121                                      | 42                                         | 39                                     | 1               | 129                                       | 49                                    | 43                                           | 0              | 131                                      | 70                                         | 60                                     | 0              |  |  |
|                                                                                                                                                                               |                                          |                                            |                                        |                 |                                           |                                       |                                              |                |                                          |                                            |                                        |                |  |  |
| East % of Transports                                                                                                                                                          | 11%                                      | 4%                                         | 0%                                     | 0%              | 14%                                       | 6%                                    | 1%                                           | 0%             | 12%                                      | 6%                                         | 3%                                     | N/A            |  |  |
|                                                                                                                                                                               |                                          |                                            |                                        |                 |                                           |                                       |                                              |                |                                          |                                            |                                        |                |  |  |
| East Compliance**                                                                                                                                                             | 92%                                      | 98%                                        | 94%                                    | 75%             | 91%                                       | 98%                                   |                                              | 100%           | 91%                                      | 97%                                        | 92%                                    |                |  |  |
|                                                                                                                                                                               |                                          |                                            |                                        |                 |                                           | 000/                                  | 020/                                         | 100%           | 81%                                      | 91%                                        | 88%                                    | N/A            |  |  |
| East Compliance W/O Exclusions**                                                                                                                                              | 83%                                      | 95%                                        | 94%                                    | 75%             | 80%                                       | 92%                                   | 93%                                          | 100%           | 01/0                                     | 3170                                       |                                        | ,              |  |  |
| East Compliance W/O Exclusions**                                                                                                                                              |                                          | 95%                                        | 94%                                    | 75%             | 80%                                       | 92%                                   | 93%                                          | 100%           | 01/0                                     | 3170                                       | 5571                                   | ,              |  |  |
| East Compliance W/O Exclusions**                                                                                                                                              |                                          | 95%                                        | 94%                                    | 75%             | 80%                                       | 92%                                   | 93%                                          | 100%           | 0170                                     | 3170                                       |                                        | ,              |  |  |
| East Compliance W/O Exclusions**  Month                                                                                                                                       |                                          | 95%<br><b>201</b> 2                        |                                        | 75%             | 80%                                       | 2012                                  |                                              | 100%           | 0170                                     | 2012                                       |                                        | ,              |  |  |
|                                                                                                                                                                               |                                          |                                            |                                        | 75%<br>4        | 1                                         |                                       |                                              | 4              | 1                                        |                                            |                                        | 4              |  |  |
| Month                                                                                                                                                                         | 83%                                      | 2012                                       | 2-08                                   |                 |                                           | 2012                                  | 2-09                                         |                |                                          | 2012                                       | 2-10                                   | ·              |  |  |
| Month<br>Priority                                                                                                                                                             | 83%                                      | 2012                                       | 2-08                                   |                 |                                           | 2012                                  | 2-09                                         |                |                                          | 2012                                       | 2-10                                   | ·              |  |  |
| Month<br>Priority<br>Western Division                                                                                                                                         | 83%                                      | 2012                                       | 2-08                                   |                 | 1                                         | 2012                                  | 2-09                                         |                | 1                                        | 2012                                       | 2-10                                   | ·              |  |  |
| Month Priority Western Division Final Other                                                                                                                                   | 1<br>1                                   | 2012                                       | 2-08                                   |                 | <b>1</b>                                  | 2012                                  | 2-09                                         |                | 1 3                                      | 2012                                       | 2-10                                   | ·              |  |  |
| Month Priority Western Division Final Other Final Other Interfacility Transfer                                                                                                | 1<br>5                                   | 2012                                       | 2-08                                   |                 | 1<br>1<br>4                               | 2012                                  | 2-09                                         |                | 1<br>3<br>3                              | 2012                                       | 2-10                                   | ·              |  |  |
| Month Priority Western Division Final Other Final Other Interfacility Transfer Final System Overload                                                                          | 1<br>5<br>275                            | 2012                                       | 2-08                                   |                 | 1<br>1<br>4<br>362                        | 2012                                  | <b>2-09 3</b>                                |                | 1<br>3<br>3<br>382                       | 2012                                       | 2-10                                   | ·              |  |  |
| Month Priority Western Division Final Other Final Other Interfacility Transfer Final System Overload Final Weather                                                            | 1<br>5<br>275<br>2                       | 2012<br>2<br>2<br>157                      | 2-08                                   | 4               | 1<br>4<br>362<br>13                       | 2012                                  | 2-09 3 9                                     | 4              | 1<br>3<br>3<br>382<br>6                  | 2012                                       | 2-10                                   | 4              |  |  |
| Month Priority Western Division Final Other Final Other Interfacility Transfer Final System Overload Final Weather                                                            | 1<br>5<br>275<br>2                       | 2012<br>2<br>157<br>1<br>158               | 2-08                                   | 4               | 1<br>4<br>362<br>13                       | 2012                                  | 2-09 3 9                                     | 4              | 1<br>3<br>3<br>382<br>6                  | 2012                                       | 2-10                                   | 4              |  |  |
| Month Priority  Western Division  Final Other Final Other Interfacility Transfer  Final System Overload  Final Weather  Western Exclusions Total                              | 1<br>5<br>275<br>2 282                   | 2012<br>2<br>157<br>1<br>158               | 2-08                                   | 0               | 1<br>1<br>4<br>362<br>13<br>380           | 2012<br>2<br>202<br>3<br>205          | 2-09<br>3<br>9<br>1                          | 4              | 1<br>3<br>3<br>382<br>6<br>394           | 2012<br>2<br>191<br>2<br>193               | 2-10 3 4                               | 4              |  |  |
| Month Priority Western Division  Final Other Final Other Interfacility Transfer Final System Overload Final Weather Western Exclusions Total West Transports*                 | 1<br>5<br>275<br>2<br>282                | 2012<br>2<br>157<br>1<br>158               | 2-08<br>3<br>1<br>1<br>260<br>20       | <b>4 0 1</b>    | 1<br>4<br>362<br>13<br>380                | 2012<br>202<br>3<br>205<br>3154<br>77 | 9<br>1<br>10<br>280                          | 0              | 3<br>3<br>382<br>6<br>394<br>1978<br>208 | 2012<br>2<br>191<br>2<br>193<br>3113       | 2-10<br>3<br>4<br>4                    | 0              |  |  |
| Month Priority Western Division  Final Other Final Other Interfacility Transfer Final System Overload Final Weather Western Exclusions Total West Transports*                 | 1<br>5<br>275<br>2<br>282<br>2021<br>173 | 2012<br>2<br>157<br>1<br>158               | 2-08<br>3<br>1<br>1                    | <b>4 0 1</b>    | 1<br>4<br>362<br>13<br>380                | 2012<br>2<br>202<br>3<br>205          | 9<br>1<br>10<br>280                          | 0              | 1<br>3<br>3<br>382<br>6<br>394           | 2012<br>2<br>191<br>2<br>193<br>3113       | 2-10<br>3<br>4<br>4                    | 0              |  |  |
| Month Priority  Western Division  Final Other Final Other Interfacility Transfer  Final System Overload Final Weather  Western Exclusions Total  West Transports* West Late   | 1<br>5<br>275<br>2<br>282<br>2021<br>173 | 2012<br>2<br>157<br>1<br>158<br>3356<br>83 | 2-08<br>3<br>1<br>1<br>260<br>20<br>0% | <b>0</b> 1 0 0% | 1<br>4<br>362<br>13<br>380<br>1848<br>176 | 2012<br>202<br>3<br>205<br>3154<br>77 | 9<br>1<br>10<br>280<br>29                    | <b>4 0 1 0</b> | 3<br>3<br>382<br>6<br>394<br>1978<br>208 | 2012<br>2<br>191<br>2<br>193<br>3113<br>95 | 2-10<br>3<br>4<br>4<br>287<br>28       | <b>4 0 2 0</b> |  |  |
| Month Priority  Western Division  Final Other Final Other Interfacility Transfer  Final System Overload  Final Weather  Western Exclusions Total  West Transports*  West Late | 1<br>5<br>275<br>2<br>282<br>2021<br>173 | 2012<br>2<br>157<br>1<br>158<br>3356<br>83 | 2-08<br>3<br>1<br>1<br>260<br>20<br>0% | <b>4 0 1 0</b>  | 1<br>4<br>362<br>13<br>380<br>1848<br>176 | 2012<br>202<br>3<br>205<br>3154<br>77 | 2-09<br>3<br>9<br>1<br>10<br>280<br>29<br>4% | <b>4 0 1 0</b> | 3<br>3<br>382<br>6<br>394<br>1978<br>208 | 2012<br>2<br>191<br>2<br>193<br>3113<br>95 | 2-10<br>3<br>4<br>4<br>287<br>28<br>1% | <b>4 0 2 0</b> |  |  |

<sup>\*</sup> For the purposes of this report, transports means the number of transports that qualify for inclusion for compliance calculation purposes. Multi-unit response transports for greater than the first unit on \*\* For the purposes of this report, beneficiary and non-beneficiary cities have been combined. Contract compliance measures them separately.