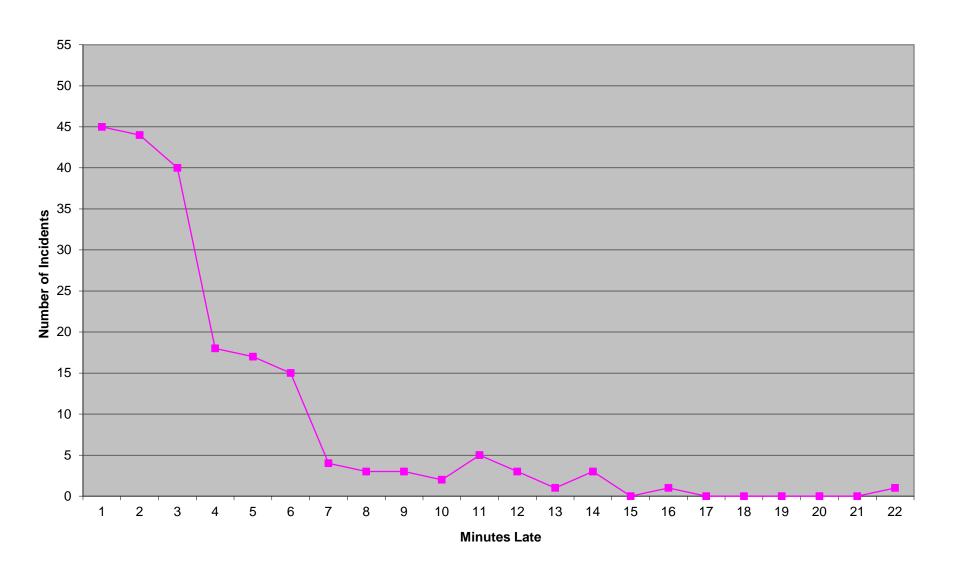

). Percentage figures above are rounded down as per the RFP.

# Western Division Non-discrimination

|            | Priority 1 |      |     |  |  |  |  |  |  |  |
|------------|------------|------|-----|--|--|--|--|--|--|--|
|            | Inc.       | Late | %   |  |  |  |  |  |  |  |
| District 1 | 837        | 65   | 92% |  |  |  |  |  |  |  |
| District 2 | 798        | 94   | 88% |  |  |  |  |  |  |  |
| Edmond     | 122        | 9    | 92% |  |  |  |  |  |  |  |

Each district of the Western Division must be individually above 75% on Priority 1 transports (with a minimum of 100 incidents in each for measurement). Percentage figures above are rounded down as per the RFP.

## Eastern Division Priority 1 Late Calls October 2012



## Western Division Priority 1 Late Calls October 2012



### Response Time Exclusion Summary Report Three Months ending October 2012

| Month                                                                                                                                                                         |                                          | 2012                                       |                                        |                 |                                           |                                       | 2012-09                                      |                |                                          |                                            | 2012-10                                |                |  |  |
|-----------------------------------------------------------------------------------------------