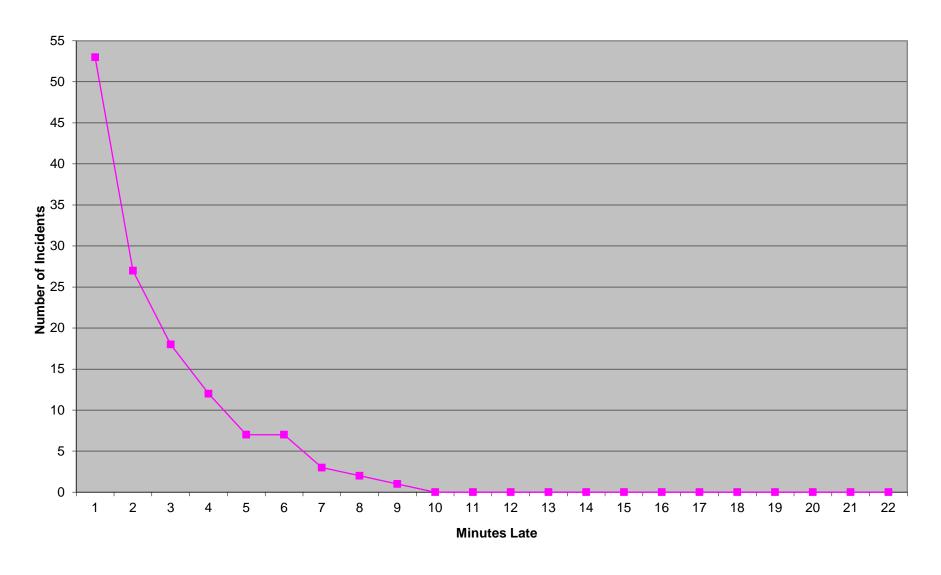

s (with a minimum of 100 incidents in each for measurement). Percentage figures above are rounded down as per the RFP.

# Western Division Non-discrimination

|            | Priority 1 |      |     |  |  |  |  |  |  |  |
|------------|------------|------|-----|--|--|--|--|--|--|--|
|            | Inc.       | Late | %   |  |  |  |  |  |  |  |
| District 1 | 837        | 65   | 92% |  |  |  |  |  |  |  |
| District 2 | 798        | 94   | 88% |  |  |  |  |  |  |  |
| Edmond     | 122        | 9    | 92% |  |  |  |  |  |  |  |

Each district of the Western Division must be individually above 75% on Priority 1 transports (with a minimum of 100 incidents in each for measurement). Percentage figures above are rounded down as per the RFP.

## Eastern Division Priority 1 Late Calls October 2012



## Western Division Priority 1 Late Calls October 2012



### Response Time Exclusion Summary Report Three Months ending October 2012

| Month                                                                                                                                                                         |                                          | 2012                                       |                                        |                 |                                           |                                       | 2012-09                                      |                |                                          |                                            | 2012-10                                |                |  |  |
|-------------------------------------