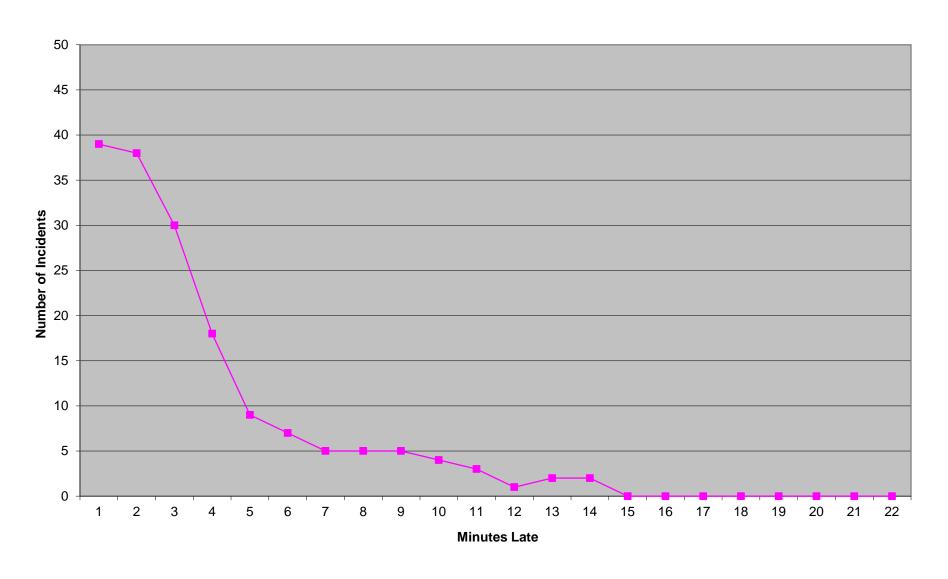

Percentage figures above are rounded down as per the RFP.

# Western Division Non-discrimination

|            | Priority 1 |      |     |  |  |  |  |  |  |  |
|------------|------------|------|-----|--|--|--|--|--|--|--|
|            | Inc.       | Late | %   |  |  |  |  |  |  |  |
| District 1 | 882        | 59   | 93% |  |  |  |  |  |  |  |
| District 2 | 798        | 69   | 91% |  |  |  |  |  |  |  |
| Edmond     | 129        | 13   | 89% |  |  |  |  |  |  |  |

Each district of the Western Division must be individually above 75% on Priority 1 transports (with a minimum of 100 incidents in each for measurement). Percentage figures above are rounded down as per the RFP.

#### Eastern Division Priority 1 Late Calls August 2012



#### Western Division Priority 1 Late Calls August 2012



# Response Time Exclusion Summary Report Three Months ending August 2012

| Month                                                                                                                                                                   |                                          | 2012                          | 2-06                              |             |                                | 2012                     | 2-07                     |              |                                     | 2012                             | 2-08                      |                 |
|-------------------------------------------------------------------------------------------------------------------------------------------------------------------------|-----------------------------------