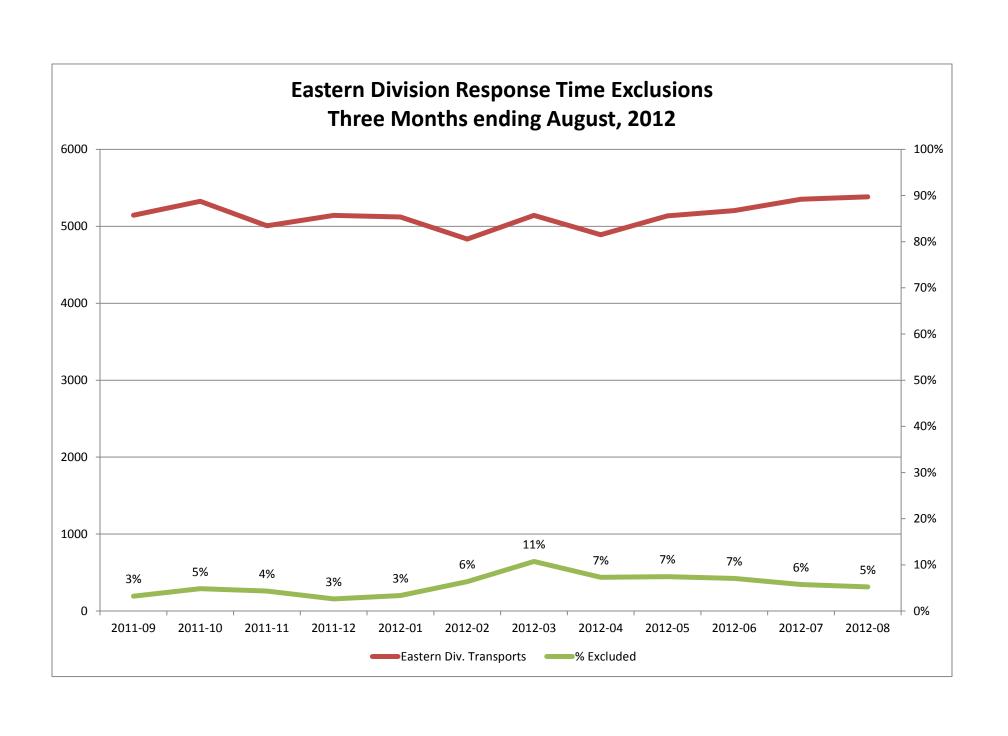

# Response Time Exclusion Summary Report Three Months ending August 2012

| Month                                                                                                                                                                   |                                          | 2012                          | 2-06                              |             |                                | 2012                     | 2-07                     |              |                                     | 2012                             | 2-08                      |                 |
|-------------------------------------------------------------------------------------------------------------------------------------------------------------------------|------------------------------------------|-------------------------------|-----------------------------------|-------------|--------------------------------|--------------------------|--------------------------|--------------|-------------------------------------|----------------------------------|---------------------------|-----------------|
| Priority                                                                                                                                                                | 1                                        | 2                             | 3                                 | 4           | 1                              | 2                        | 3                        | 4            | 1                                   | 2                                | 3                         | 4               |
| Eastern Division                                                                                                                                                        |                                          |                               |                                   |             |                                |                          |                          |              |                                     |                                  |                           |                 |
| Final Other                                                                                                                                                             | 1                                        | 2                             | 6                                 |             |                                |                          |                          |              |                                     |                                  |                           |                 |
| Final Other Interfacility Transfer                                                                                                                                      | 2                                        |                               |                                   |             | 1                              |                          |                          |              | 3                                   |                                  |                           |                 |
| Final System Overload                                                                                                                                                   | 205                                      | 148                           |                                   |             | 182                            | 124                      |                          |              | 167                                 | 108                              | 2                         |                 |
| Final Weather                                                                                                                                                           | 4                                        |                               |                                   |             |                                | 1                        |                          |              | 1                                   |                                  |                           |                 |
| Eastern Exclusions Total                                                                                                                                                | 212                                      | 150                           | 6                                 | 0           | 183                            | 125                      | 0                        | 0            | 171                                 | 108                              | 2                         | 0               |
|                                                                                                                                                                         |                                          |                               |                                   |             |                                |                          |                          |              |                                     |                                  |                           |                 |
| East Transports*                                                                                                                                                        | 1621                                     | 2799                          | 782                               | 2           | 1670                           | 2891                     | 782                      | 9            | 1623                                | 2977                             | 779                       | 4               |
| East Late                                                                                                                                                               | 99                                       | 31                            | 46                                | 0           | 114                            | 41                       | 33                       | 0            | 121                                 | 42                               | 39                        | 1               |
|                                                                                                                                                                         |                                          |                               |                                   |             |                                |                          |                          |              |                                     |                                  |                           |                 |
| East % of Transports                                                                                                                                                    | 13%                                      | 5%                            | 1%                                | 0%          | 11%                            | 4%                       | 0%                       | 0%           | 11%                                 | 4%                               | 0%                        | 0%              |
|                                                                                                                                                                         |                                          |                               |                                   |             |                                |                          |                          |              |                                     |                                  |                           |                 |
| East Compliance**                                                                                                                                                       |                                          | 98%                           |                                   | 100%        | 93%                            | 98%                      |                          | 100%         | 92%                                 | 98%                              | 94%                       | 75%             |
| East Compliance W/O Exclusions**                                                                                                                                        | 83%                                      | 93%                           | 93%                               | 100%        | 83%                            | 94%                      | 95%                      | 100%         | 83%                                 | 95%                              | 94%                       | 75%             |
|                                                                                                                                                                         |                                          |                               |                                   |             |                                |                          |                          |              |                                     |                                  |                           |                 |
|                                                                                                                                                                         |                                          |                               |                                   |             |                                |                          |                          |              |                                     |                                  |                           |                 |
|                                                                                                                                                                         |                                          |                               |                                   |             |                                |                          |                          |              |                                     |                                  |                           |                 |
| Month                                                                                                                                                                   |                                          | 2012                          | 2-06                              |             |                                | 2012                     | 2-07                     |              |                                     | 2012                             | 2-08                      |                 |
| Month<br>Priority                                                                                                                                                       |                                          | 2012                          | 2-06<br>3                         | 4           | 1                              | 2012                     | 2-07                     | 4            | 1                                   | 2012                             | 2-08                      | 4               |
|                                                                                                                                                                         |                                          |                               |                                   | 4           | 1                              |                          |                          | 4            | 1                                   |                                  |                           | 4               |
| Priority                                                                                                                                                                |                                          |                               |                                   | 4           | 1                              |                          |                          | 4            | 1                                   |                                  |                           | 4               |
| Priority<br>Western Division                                                                                                                                            | 1                                        |                               | 3                                 | 4           | <b>1</b>                       |                          |                          | 4            | <b>1</b>                            |                                  |                           | 4               |
| Priority Western Division Final Other                                                                                                                                   | 2                                        |                               | 3                                 | 4           |                                |                          |                          | 4            |                                     |                                  |                           | 4               |
| Western Division Final Other Final Other Interfacility Transfer                                                                                                         | 2<br>4                                   | 2                             | 3<br>1<br>3<br>1                  | 4           | 5                              | 2                        |                          | 4            | 5                                   | 2                                | 3                         | 4               |
| Western Division Final Other Final Other Interfacility Transfer Final System Overload                                                                                   | 2<br>4<br>241<br>8                       | 134                           | 1 3                               | 4           | 5                              | 2                        |                          | 4            | 5 275                               | 157                              | 3                         | 4               |
| Western Division Final Other Final Other Interfacility Transfer Final System Overload Final Weather                                                                     | 2<br>4<br>241<br>8                       | 134<br>2                      | 3<br>1<br>3<br>1                  |             | 5<br><b>259</b>                | 115                      | 3                        |              | 5<br>275<br>2                       | 157<br>1                         | 1                         |                 |
| Western Division Final Other Final Other Interfacility Transfer Final System Overload Final Weather                                                                     | 2<br>4<br>241<br>8                       | 134<br>2<br>136               | 3<br>1<br>3<br>1                  |             | 5<br>259<br>264                | 115                      | <b>3 0</b> 251           |              | 5<br>275<br>2                       | 2<br>157<br>1<br>158             | 1                         |                 |
| Priority  Western Division  Final Other Final Other Interfacility Transfer  Final System Overload  Final Weather  Western Exclusions Total                              | 2<br>4<br>241<br>8<br>255                | 134<br>2<br>136               | 3<br>1<br>3<br>1<br>5             | 0           | 5<br>259<br>264                | 115<br>115               | 3                        | 0            | 5<br>275<br>2<br>282                | 157<br>1<br>158                  | 1                         | 0               |
| Priority  Western Division  Final Other Final Other Interfacility Transfer  Final System Overload  Final Weather  Western Exclusions Total                              | 2<br>4<br>241<br>8<br>255<br>1950<br>187 | 134<br>2<br>136<br>3149<br>77 | 3<br>1<br>3<br>1<br>5<br>218<br>6 | 0 0         | 5<br>259<br>264<br>1991<br>164 | 115<br>115<br>3406<br>71 | <b>0</b> 251 10          | <b>0</b> 1 0 | 5<br>275<br>2<br>282<br>2021<br>173 | 157<br>1 158<br>3356<br>83       | 1<br>1<br>260<br>20       | <b>0</b> 1 0    |
| Priority  Western Division  Final Other Final Other Interfacility Transfer  Final System Overload  Final Weather  Western Exclusions Total                              | 2<br>4<br>241<br>8<br>255<br>1950<br>187 | 134<br>2<br>136<br>3149<br>77 | 3<br>1<br>3<br>1<br>5             | 0           | 5<br>259<br>264                | 115<br>115               | <b>3 0</b> 251           | <b>0</b>     | 5<br>275<br>2<br>282<br>2021        | 2<br>157<br>1<br>158             | 1<br>1<br>260             | 0               |
| Priority  Western Division  Final Other Final Other Interfacility Transfer  Final System Overload  Final Weather  Western Exclusions Total  West Transports*  West Late | 2<br>4<br>241<br>8<br>255<br>1950<br>187 | 134<br>2<br>136<br>3149<br>77 | 3<br>1<br>3<br>1<br>5<br>218<br>6 | 0<br>0<br>0 | 5<br>259<br>264<br>1991<br>164 | 115<br>115<br>3406<br>71 | <b>3 0 251 10 0</b> %    | 0<br>1<br>0  | 5<br>275<br>2<br>282<br>2021<br>173 | 157<br>1 158<br>3356<br>83<br>5% | 1<br>1<br>260<br>20       | <b>0</b> 1 0 0% |
| Priority  Western Division  Final Other Final Other Interfacility Transfer  Final System Overload  Final Weather  Western Exclusions Total  West Transports*  West Late | 2<br>4<br>241<br>8<br>255<br>1950<br>187 | 134<br>2<br>136<br>3149<br>77 | 3<br>1<br>3<br>1<br>5<br>218<br>6 | 0 0         | 5<br>259<br>264<br>1991<br>164 | 115<br>115<br>3406<br>71 | <b>3 0 251 10 0% 96%</b> | <b>0</b> 1 0 | 5<br>275<br>2<br>282<br>2021<br>173 | 157<br>1 158<br>3356<br>83       | 1<br>1<br>260<br>20<br>0% | <b>0</b> 1 0    |

<sup>\*</sup> For the purposes of this report, transports means the number of transports that qualify for inclusion for compliance calculation purposes. Multi-unit response transports for greater than the first unit on \*\* For the purposes of this report, beneficiary and non-beneficiary cities have been combined. Contract compliance measures them separately.