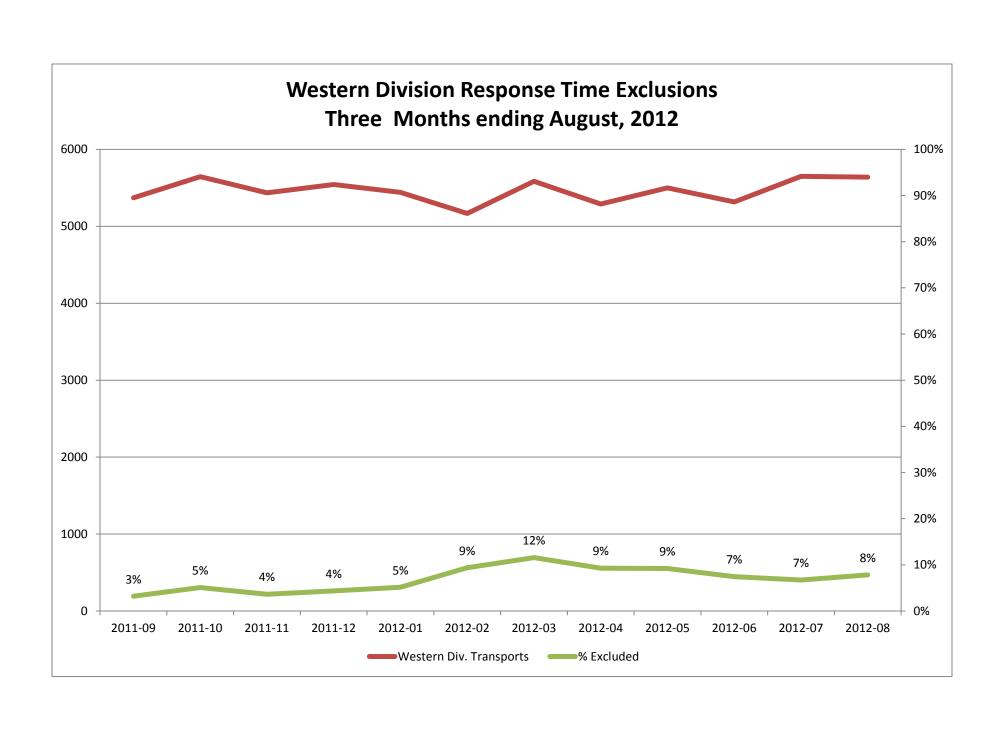

# Response Time Exclusion Summary Report Three Months ending August 2012

| Month                                                                                                                                                                   |                                          | 2012                          | 2-06                              |             |                                | 2012                     | 2-07                     |              |                                     | 2012                             | 2-08                      |                 |
|-------------------------------------------------------------------------------------------------------------------------------------------------------------------------|------------------------------------------|-------------------------------|-----------------------------------|-------------|--------------------------------|--------------------------|--------------------------|--------------|-------------------------------------|----------------------------------|---------------------------|-----------------|
| Priority                                                                                                                                                                | 1                                        | 2                             | 3                                 | 4           | 1                              | 2                        | 3                        | 4            | 1                                   | 2                                | 3                         | 4               |
| Eastern Division                                                                                                                                                        |                                          |                               |                                   |             |                                |                          |                          |              |                                     |                                  |                           |                 |
| Final Other                                                                                                                                                             | 1                                        | 2                             | 6                                 |             |                                |                          |                          |              |                                     |                                  |                           |                 |
| Final Other Interfacility Transfer                                                                                                                                      | 2                                        |                               |                                   |             | 1                              |                          |                          |              | 3                                   |                                  |                           |                 |
| Final System Overload                                                                                                                                                   | 205                                      | 148                           |                                   |             | 182                            | 124                      |                          |              | 167                                 | 108                              | 2                         |                 |
| Final Weather                                                                                                                                                           | 4                                        |                               |                                   |             |                                | 1                        |                          |              | 1                                   |                                  |                           |                 |
| Eastern Exclusions Total                                                                                                                                                | 212                                      | 150                           | 6                                 | 0           | 183                            | 125                      | 0                        | 0            | 171                                 | 108                              | 2                         | 0               |
|                                                                                                                                                                         |                                          |                               |                                   |             |                                |                          |                          |              |                                     |                                  |                           |                 |
| East Transports*                                                                                                                                                        | 1621                                     | 2799                          | 782                               | 2           | 1670                           | 2891                     | 782                      | 9            | 1623                                | 2977                             | 779                       | 4               |
| East Late                                                                                                                                                               | 99                                       | 31                            | 46                                | 0           | 114                            | 41                       | 33                       | 0            | 121                                 | 42                               | 39                        | 1               |
|                                                                                                                                                                         |                                          |                               |                                   |             |                                |                          |                          |              |                                     |                                  |                           |                 |
| East % of Transports                                                                                                                                                    | 13%                                      | 5%                            | 1%                                | 0%          | 11%                            | 4%                       | 0%                       | 0%           | 11%                                 | 4%                               | 0%                        | 0%              |
|                                                                                                                                                                         |                                          |                               |                                   |             |                                |                          |                          |              |                                     |                                  |                           |                 |
| East Compliance**                                                                                                                                                       |                                          | 98%                           |                                   | 100%        | 93%                            | 98%                      |                          | 100%         | 92%                                 | 98%                              | 94%                       | 75%             |
| East Compliance W/O Exclusions**                                                                                                                                        | 83%                                      | 93%                           | 93%                               | 100%        | 83%                            | 94%                      | 95%                      | 100%         | 83%                                 | 95%                              | 94%                       | 75%             |
|                                                                                                                                                                         |                                          |                               |                                   |             |                                |                          |                          |              |                                     |                                  |                           |                 |
|                                                                                                                                                                         |                                          |                               |                                   |             |                                |                          |                          |              |                                     |                                  |                           |                 |
|                                                                                                                                                                         |                                          |                               |                                   |             |                                |                          |                          |              |                                     |                                  |                           |                 |
| Month                                                                                                                                                                   |                                          | 2012                          | 2-06                              |             |                                | 2012                     | 2-07                     |              |                                     | 2012                             | 2-08                      |                 |
| Month<br>Priority                                                                                                                                                       |                                          | 2012                          | 2-06<br>3                         | 4           | 1                              | 2012                     | 2-07                     | 4            | 1                                   | 2012                             | 2-08                      | 4               |
|                                                                                                                                                                         |                                          |                               |                                   | 4           | 1                              |                          |                          | 4            | 1                                   |                                  |                           | 4               |
| Priority                                                                                                                                                                |                                          |                               |                                   | 4           | 1                              |                          |                          | 4            | 1                                   |                                  |                           | 4               |
| Priority<br>Western Division                                                                                                                                            | 1                                        |                               | 3                                 | 4           | <b>1</b>                       |                          |                          | 4            | <b>1</b>                            |                                  |                           | 4               |
| Priority Western Division Final Other                                                                                                                                   | 2                                        |                               | 3                                 | 4           |                                |                          |                          | 4            |                                     |                                  |                           | 4               |
| Western Division Final Other Final Other Interfacility Transfer                                                                                                         | 2<br>4                                   | 2                             | 3<br>1<br>3<br>1                  | 4           | 5                              | 2                        |                          | 4            | 5                                   | 2                                | 3                         | 4               |
| Western Division Final Other Final Other Interfacility Transfer Final System Overload                                                                                   | 2<br>4<br>241<br>8                       | 134                           | 1 3                               | 4           | 5                              | 2                        |                          | 4            | 5 275                               | 157                              | 3                         | 4               |
| Western Division Final Other Final Other Interfacility Transfer Final System Overload Final Weather                                                                     | 2<br>4<br>241<br>8                       | 134<br>2                      | 3<br>1<br>3<br>1                  |             | 5<br><b>259</b>                | 115                      | 3                        |              | 5<br>275<br>2                       | 157<br>1                         | 1                         |                 |
| Western Division Final Other Final Other Interfacility Transfer Final System Overload Final Weather                                                                     | 2<br>4<br>241<br>8                       | 134<br>2<br>136               | 3<br>1<br>3<br>1                  |             | 5<br>259<br>264                | 115                      | <b>3 0</b> 251           |              | 5<br>275<br>2                       | 2<br>157<br>1<br>158             | 1                         |                 |
| Priority  Western Division  Final Other Final Other Interfacility Transfer  Final System Overload  Final Weather  Western Exclusions Total                              | 2<br>4<br>241<br>8<br>255                | 134<br>2<br>136               | 3<br>1<br>3<br>1<br>5             | 0           | 5<br>259<br>264                | 115<br>115               | 3                        | 0            | 5<br>275<br>2<br>282                | 157<br>1<br>158                  | 1                         | 0               |
| Priority  Western Division  Final Other Final Other Interfacility Transfer  Final System Overload  Final Weather  Western Exclusions Total                              | 2<br>4<br>241<br>8<br>255<br>1950<br>187 | 134<br>2<br>136<br>3149<br>77 | 3<br>1<br>3<br>1<br>5<br>218<br>6 | 0 0         | 5<br>259<br>264<br>1991<br>164 | 115<br>115<br>3406<br>71 | <b>0</b> 251 10          | <b>0</b> 1 0 | 5<br>275<br>2<br>282<br>2021<br>173 | 157<br>1 158<br>3356<br>83       | 1<br>1<br>260<br>20       | <b>0</b> 1 0    |
| Priority  Western Division  Final Other Final Other Interfacility Transfer  Final System Overload  Final Weather  Western Exclusions Total                              | 2<br>4<br>241<br>8<br>255<br>1950<br>187 | 134<br>2<br>136<br>3149<br>77 | 3<br>1<br>3<br>1<br>5             | 0           | 5<br>259<br>264                | 115<br>115               | <b>3 0</b> 251           | <b>0</b>     | 5<br>275<br>2<br>282<br>2021        | 2<br>157<br>1<br>158             | 1<br>1<br>260             | 0               |
| Priority  Western Division  Final Other Final Other Interfacility Transfer  Final System Overload  Final Weather  Western Exclusions Total  West Transports*  West Late | 2<br>4<br>241<br>8<br>255<br>1950<br>187 | 134<br>2<br>136<br>3149<br>77 | 3<br>1<br>3<br>1<br>5<br>218<br>6 | 0<br>0<br>0 | 5<br>259<br>264<br>1991<br>164 | 115<br>115<br>3406<br>71 | <b>3 0 251 10 0</b> %    | 0<br>1<br>0  | 5<br>275<br>2<br>282<br>2021<br>173 | 157<br>1 158<br>3356<br>83<br>5% | 1<br>1<br>260<br>20       | <b>0</b> 1 0 0% |
| Priority  Western Division  Final Other Final Other Interfacility Transfer  Final System Overload  Final Weather  Western Exclusions Total  West Transports*  West Late | 2<br>4<br>241<br>8<br>255<br>1950<br>187 | 134<br>2<br>136<br>3149<br>77 | 3<br>1<br>3<br>1<br>5<br>218<br>6 | 0 0         | 5<br>259<br>264<br>1991<br>164 | 115<br>115<br>3406<br>71 | <b>3 0 251 10 0% 96%</b> | <b>0</b> 1 0 | 5<br>275<br>2<br>282<br>2021<br>173 | 157<br>1 158<br>3356<br>83       | 1<br>1<br>260<br>20<br>0% | <b>0</b> 1 0    |

<sup>\*</sup> For the purposes of this report, transports means the number of transports that qualify for inclusion for compliance calculation purposes. Multi-unit response transports for greater than the first unit on \*\* For the purposes of this report, beneficiary and non-beneficiary cities have been combined. Contract compliance measures them separately.