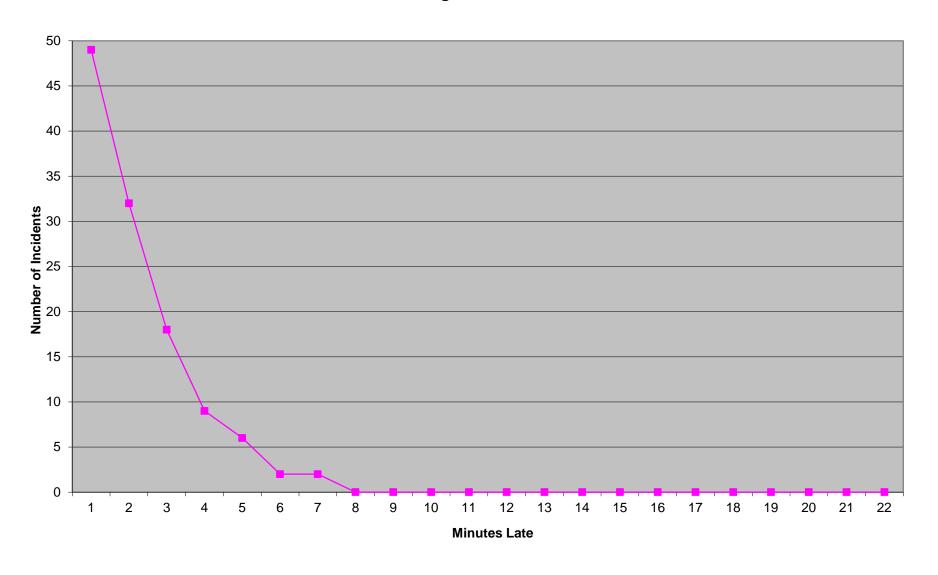

(with a minimum of 100 incidents in each for measurement). Percentage figures above are rounded down as per the RFP.

# Western Division Non-discrimination

|            | Priority 1 |      |     |  |  |  |  |  |  |  |
|------------|------------|------|-----|--|--|--|--|--|--|--|
|            | Inc.       | Late | %   |  |  |  |  |  |  |  |
| District 1 | 882        | 59   | 93% |  |  |  |  |  |  |  |
| District 2 | 798        | 69   | 91% |  |  |  |  |  |  |  |
| Edmond     | 129        | 13   | 89% |  |  |  |  |  |  |  |

Each district of the Western Division must be individually above 75% on Priority 1 transports (with a minimum of 100 incidents in each for measurement). Percentage figures above are rounded down as per the RFP.

#### Eastern Division Priority 1 Late Calls August 2012



#### Western Division Priority 1 Late Calls August 2012



# Response Time Exclusion Summary Report Three Months ending August 2012

| Month                                                                                                                                                                   |                                          | 2012                          | 2-06                              |             |                                | 2012                     | 2-07                     |              |                                     | 2012                             | 2-08                      |                 |
|--------------------------------------------------------------------------------------------------------------------------------------------------