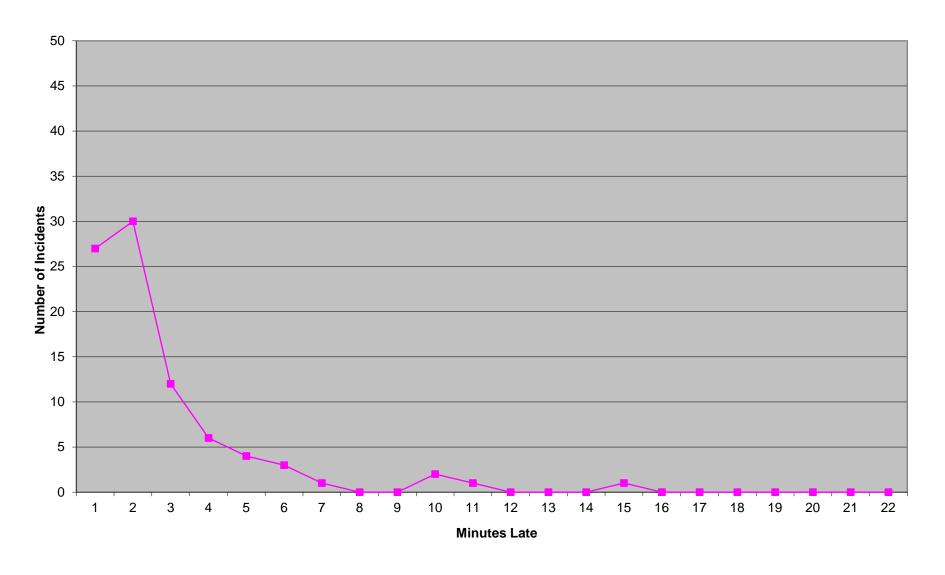

|  |  |  |  |  |

Each district within the Beneficiary City of Tulsa must be individually above 75% on Priority 1 transports (with a minimum of 100 incidents in each for measurement). Percentage figures above are rounded down as per the RFP.

# Western Division Non-discrimination

|            |      | Priority 1 |     |
|------------|------|------------|-----|
|            | Inc. | Late       | %   |
| District 1 | 974  | 57         | 94% |
| District 2 | 1002 | 76         | 92% |
| Edmond     | 156  | 9          | 94% |

Each district of the Western Division must be individually above 75% on Priority 1 transports (with a minimum of 100 incidents in each for measurement). Percentage figures above are rounded down as per the RFP.

#### Eastern Division Priority 1 Late Calls November 2018



#### Western Division Priority 1 Late Calls November 2018



#### Edmond Priority 1 Late Calls November 2018



| Month                                                                                                                                                                                                                   |                              | 2018                      | 3-08                 |              |                               | 2018                       | 3-09                     |              |                              | 2018                      | 3-10            |               |                                         | 2018                 | 3-11                |               |
|---------------------------------------------------------------------