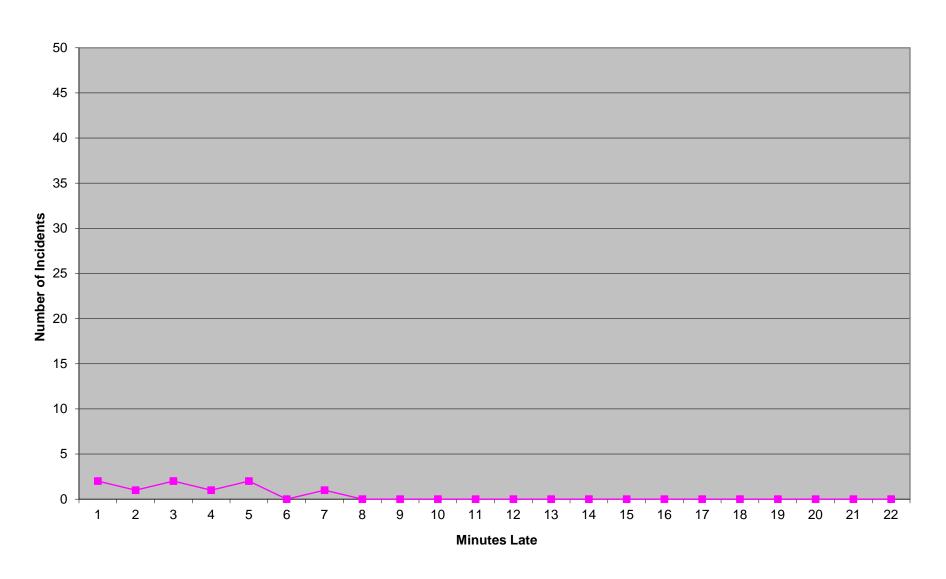

#### Edmond Priority 1 Late Calls November 2018

| Month                                                                                                                                                                                                                   |                              | 2018                      | 3-08                 |              |                               | 2018                       | 3-09                     |              |                              | 2018                      | 3-10            |               |                                         | 2018                 | 3-11                |               |
|-------------------------------------------------------------------------------------------------------------------------------------------------------------------------------------------------------------------------|------------------------------|---------------------------|----------------------|--------------|-------------------------------|----------------------------|--------------------------|--------------|------------------------------|---------------------------|-----------------|---------------|-----------------------------------------|----------------------|---------------------|---------------|
| Priority                                                                                                                                                                                                                | 1                            | 2                         | 3                    | 4            | 1                             | 2                          | 3                        | 4            | 1                            | 2                         | 3               | 4             | 1                                       | 2                    | 3                   | 4             |
| Eastern Division                                                                                                                                                                                                        |                              |                           |                      |              |                               |                            |                          |              |                              |                           |                 |               |                                         |                      |                     |               |
| Final Other                                                                                                                                                                                                             |                              |                           |                      |              |                               |                            |                          |              |                              |                           |                 |               |                                         | 1                    |                     |               |
| Final Other Declared Disaster                                                                                                                                                                                           |                              |                           |                      |              |                               |                            |                          |              |                              |                           |                 |               |                                         |                      |                     |               |
| Final Other 2nd Unit                                                                                                                                                                                                    |                              |                           |                      |              |                               |                            |                          |              |                              |                           |                 |               |                                         |                      |                     |               |
| Final Other Interfacility Transfer                                                                                                                                                                                      |                              |                           |                      |              |                               |                            |                          |              |                              |                           |                 |               |                                         |                      |                     |               |
| Final System Overload                                                                                                                                                                                                   | 14                           | 10                        | 9                    |              | 15                            | 5                          | 1                        |              | 15                           | 6                         | 4               |               | 5                                       | 3                    |                     |               |
| Final Weather                                                                                                                                                                                                           | 6                            | 3                         |                      |              | 3                             | 2                          | 1                        | 1            | 14                           | 6                         | 3               |               | 4                                       |                      | 1                   |               |
| Eastern Exclusions Total                                                                                                                                                                                                | 20                           | 13                        | 9                    | 0            | 18                            | 7                          | 2                        | 1            | 29                           | 12                        | 7               | 0             | 9                                       | 4                    | 1                   | 0             |
|                                                                                                                                                                                                                         |                              |                           |                      |              |                               |                            |                          |              |                              |                           |                 |               |                                         |                      |                     |               |
| East Transports*                                                                                                                                                                                                        | 1916                         | 3623                      | 1035                 | 14           | 1955                          | 3439                       | 931                      | 14           | 1976                         | 3623                      | 937             | 8             | 1851                                    | 3428                 | 950                 | 12            |
| East Late                                                                                                                                                                                                               | 104                          | 41                        | 55                   | 0            | 107                           | 46                         | 27                       | 0            | 95                           | 40                        | 55              | 0             | 86                                      | 28                   | 52                  | 1             |
|                                                                                                                                                                                                                         |                              |                           |                      |              |                               |                            |                          |              |                              |                           |                 |               |                                         |                      |                     |               |
| East % of Transports                                                                                                                                                                                                    | 1%                           | 0%                        | 1%                   | 0%           | 1%                            | 0%                         | 0%                       | 7%           | 1%                           | 0%                        | 1%              | 0%            | 0%                                      | 0%                   | 0%                  | 0%            |
|                                                                                                                                                                                                                         |                              |                           |                      |              |                               |                            |                          |              |                              |                           |                 |               |                                         |                      |                     |               |
| East Compliance**                                                                                                                                                                                                       | 94%                          | 98%                       | 94%                  | 100%         | 94%                           | 98%                        | 97%                      | 100%         | 95%                          | 98%                       | 94%             | 100%          | 95%                                     | 99%                  | 94%                 | 91%           |
| East Compliance W/O Exclusions**                                                                                                                                                                                        | 93%                          | 98%                       | 93%                  | 100%         | 93%                           | 98%                        | 96%                      | 93%          | 93%                          | 98%                       | 93%             | 100%          | 94%                                     | 99%                  | 94%                 | 91%           |
|                                                                                                                                                                                                                         |                              |                           |                      |              |                               |                            |                          |              |                              |                           |                 |               |                                         |                      |                     |               |
|                                                                                                                                                                                                                         |                              |                           |                      |              |                               |                            |                          |              |                              |                           |                 |               |                                         |                      |                     |               |
|                                                                                                                                                                                                                         |                              |                           |                      |              |                               |                            |                          |              |                              |                           |                 |               |                                         |                      |                     |               |
| Month                                                                                                                                                                                                                   |                              | 2018                      | 3-08                 |              |                               | 2018                       | 3-09                     |              |                              | 2018                      | 3-10            |               |                                         | 2018                 | 3-11                |               |
| Month<br>Priority                                                                                                                                                                                                       | 1                            | 2018                      | 3-08<br>3            | 4            | 1                             | 2018                       | 3-09<br>3                | 4            | 1                            | 2018                      | 3-10<br>3       | 4             | 1                                       | 2018                 | 3-11                | 4             |
|                                                                                                                                                                                                                         | 1                            |                           |                      | 4            | 1                             |                            |                          | 4            | 1                            |                           |                 | 4             | 1                                       |                      |                     | 4             |
| Priority                                                                                                                                                                                                                | 1                            |                           |                      | 4            | 1 3                           |                            |                          | 4            | 1                            |                           |                 | 4             | 1                                       |                      |                     | 4             |
| Priority<br>Western Division                                                                                                                                                                                            | 1                            |                           |                      | 4            |                               |                            |                          | 4            |                              |                           |                 | 4             | 1                                       |                      |                     | 4             |
| Priority Western Division Final Other                                                                                                                                                                                   | 1                            |                           |                      | 4            |                               |                            |                          | 4            |                              |                           |                 | 4             | 1                                       |                      |                     | 4             |
| Western Division Final Other Final Other Declared Disaster                                                                                                                                                              | 1                            |                           |                      | 4            |                               |                            |                          | 4            |                              |                           |                 | 4             | 1                                       |                      |                     | 4             |
| Priority  Western Division  Final Other  Final Other Declared Disaster  Final Other 2nd Unit                                                                                                                            | 1                            |                           |                      | 4            |                               |                            |                          | 4            |                              |                           |                 | 4             | 1 1 1 1 1 1 1 1 1 1 1 1 1 1 1 1 1 1 1 1 |                      |                     | 4             |
| Priority Western Division Final Other Final Other Declared Disaster Final Other 2nd Unit Final Other Interfacility Transfer                                                                                             |                              | 2                         |                      | 4            | 3                             | 2                          |                          | 4            | 1                            | 2                         |                 | 4             |                                         | 2                    | 3                   | 4             |
| Western Division Final Other Final Other Declared Disaster Final Other 2nd Unit Final Other Interfacility Transfer Final System Overload                                                                                | 7                            | 2                         |                      | 4            | 3 19                          | 2                          | 3                        | 4            | 1 3                          | 2                         |                 | 4             | 13                                      | 2                    | 3                   | 4             |
| Western Division Final Other Final Other Declared Disaster Final Other 2nd Unit Final Other Interfacility Transfer Final System Overload Final Weather                                                                  | 7 12                         | 4 4                       | 3                    |              | 3<br>3<br>19<br>18            | 2<br>8<br>5                | 3                        |              | 1<br>3<br>27                 | 1 2                       | 3               |               | 13<br>8                                 | 1                    | 2                   |               |
| Western Division Final Other Final Other Declared Disaster Final Other 2nd Unit Final Other Interfacility Transfer Final System Overload Final Weather                                                                  | 7 12                         | 4 4                       | 3                    |              | 3<br>3<br>19<br>18            | 2<br>8<br>5                | 3                        |              | 1<br>3<br>27                 | 1 2                       | 3               |               | 13<br>8                                 | 1                    | 2                   |               |
| Western Division Final Other Final Other Declared Disaster Final Other 2nd Unit Final Other Interfacility Transfer Final System Overload Final Weather  Western Exclusions Total                                        | 7<br>12<br>19                | 2 4 4 8                   | 0                    |              | 3<br>19<br>18<br>40           | 8<br>5<br>13               | 3<br>8<br>8<br>8         | 0            | 3<br>27<br>31                | 1 2 3                     | 0               | 0             | 13<br>8<br>21                           | 1                    | 2                   | 0             |
| Priority  Western Division  Final Other Final Other Declared Disaster Final Other 2nd Unit Final Other Interfacility Transfer  Final System Overload Final Weather  Western Exclusions Total                            | 7<br>12<br>19                | <b>2 4 4 8</b> 3624       | <b>3 0</b> 792       | 0            | 19<br>18<br>40                | 8<br>5<br>13               | 3<br>8<br>8<br>8         | <b>0</b>     | 3<br>27<br>31                | 1<br>2<br>3<br>3587       | 3<br>0          | 0             | 13<br>8<br>21                           | 1<br>1<br>3342       | 2<br>2<br>830       | <b>0</b>      |
| Priority  Western Division  Final Other Final Other Declared Disaster Final Other 2nd Unit Final Other Interfacility Transfer  Final System Overload Final Weather  Western Exclusions Total                            | 7<br>12<br>19                | <b>2 4 4 8</b> 3624       | <b>3 0</b> 792       | 0            | 19<br>18<br>40                | 8<br>5<br>13               | 3<br>8<br>8<br>8         | <b>0</b>     | 3<br>27<br>31                | 1<br>2<br>3<br>3587       | 3<br>0          | 0             | 13<br>8<br>21                           | 1<br>1<br>3342       | 2<br>2<br>830       | <b>0</b>      |
| Priority  Western Division  Final Other Final Other Declared Disaster Final Other 2nd Unit Final Other Interfacility Transfer Final System Overload Final Weather  Western Exclusions Total  West Transports* West Late | 7<br>12<br>19<br>2250<br>184 | 4<br>4<br>8<br>3624<br>41 | <b>3 0 792 21</b>    | <b>0</b> 3 0 | 19<br>18<br>40<br>2176<br>225 | 8<br>5<br>13<br>3578<br>41 | 8<br>8<br>8<br>707<br>29 | <b>0</b> 9 2 | 3<br>27<br>31<br>2104<br>177 | 1<br>2<br>3<br>3587<br>23 | <b>0</b> 771 16 | <b>0</b> 12 3 | 13<br>8<br>21<br>2180                   | 1<br>1<br>3342<br>28 | 2<br>2<br>830<br>17 | <b>0</b> 16 3 |
| Priority  Western Division  Final Other Final Other Declared Disaster Final Other 2nd Unit Final Other Interfacility Transfer Final System Overload Final Weather  Western Exclusions Total  West Transports* West Late | 7<br>12<br>19<br>2250<br>184 | 4<br>4<br>8<br>3624<br>41 | <b>3 0 792 21 0%</b> | <b>0</b> 3 0 | 19<br>18<br>40<br>2176<br>225 | 8<br>5<br>13<br>3578<br>41 | 8<br>8<br>8<br>707<br>29 | <b>0</b> 9 2 | 3<br>27<br>31<br>2104<br>177 | 1<br>2<br>3<br>3587<br>23 | <b>0</b> 771 16 | <b>0</b> 12 3 | 13<br>8<br>21<br>2180                   | 1<br>1<br>3342<br>28 | 2<br>2<br>830<br>17 | <b>0</b> 16 3 |