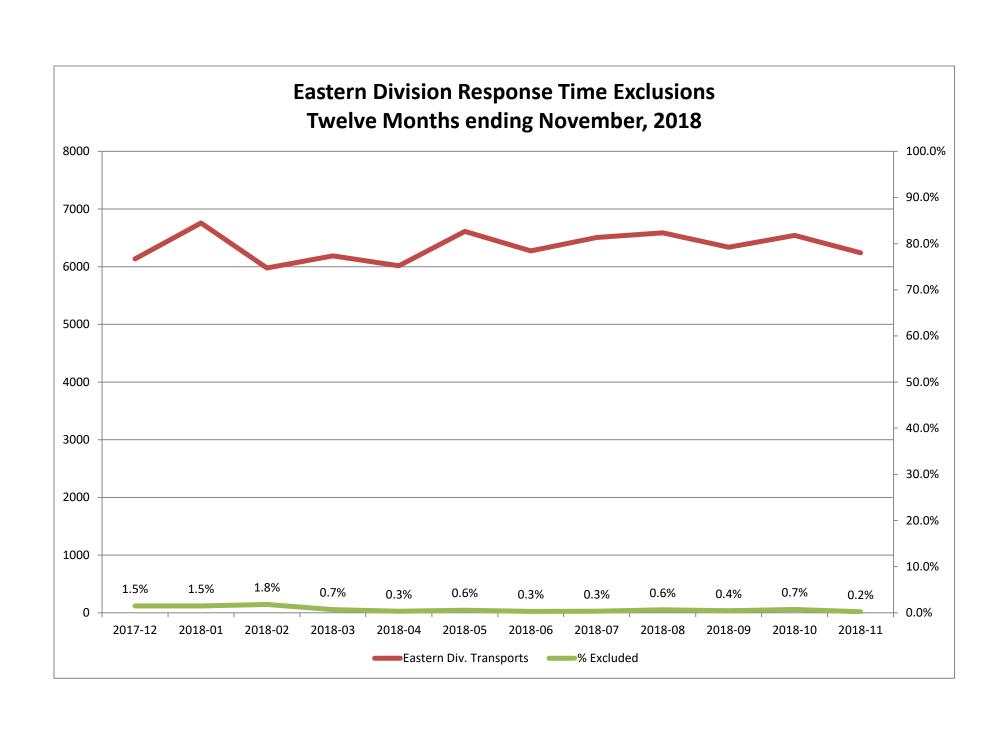

#### Edmond Priority 1 Late Calls November 2018

| Month                                                                                                                                                                                                                   |                              | 2018                      | 3-08                 |              |                               | 2018                       | 3-09                     |              |                              | 2018                      | 3-10            |               |                                         | 2018                 | 3-11                |               |
|-------------------------------------------------------------------------------------------------------------------------------------------------------------------------------------------------------------------------|------------------------------|---------------------------|----------------------|--------------|-------------------------------|----------------------------|--------------------------|--------------|------------------------------|---------------------------|-----------------|---------------|-----------------------------------------|----------------------|---------------------|---------------|
| Priority                                                                                                                                                                                                                | 1                            | 2                         | 3                    | 4            | 1                             | 2                          | 3                        | 4            | 1                            | 2                         | 3               | 4             | 1                                       | 2                    | 3                   | 4             |
| Eastern Division                                                                                                                                                                                                        |                              |                           |                      |              |                               |                            |                          |              |                              |                           |                 |               |                                         |                      |                     |               |
| Final Other                                                                                                                                                                                                             |                              |                           |                      |              |                               |                            |                          |              |                              |                           |                 |               |                                         | 1                    |                     |               |
| Final Other Declared Disaster                                                                                                                                                                                           |                              |                           |                      |              |                               |                            |                          |              |                              |                           |                 |               |                                         |                      |                     |               |
| Final Other 2nd Unit                                                                                                                                                                                                    |                              |                           |                      |              |                               |                            |                          |              |                              |                           |                 |               |                                         |                      |                     |               |
| Final Other Interfacility Transfer                                                                                                                                                                                      |                              |                           |                      |              |                               |                            |                          |              |                              |                           |                 |               |                                         |                      |                     |               |
| Final System Overload                                                                                                                                                                                                   | 14                           | 10                        | 9                    |              | 15                            | 5                          | 1                        |              | 15                           | 6                         | 4               |               | 5                                       | 3                    |                     |               |
| Final Weather                                                                                                                                                                                                           | 6                            | 3                         |                      |              | 3                             | 2                          | 1                        | 1            | 14                           | 6                         | 3               |               | 4                                       |                      | 1                   |               |
| Eastern Exclusions Total                                                                                                                                                                                                | 20                           | 13                        | 9                    | 0            | 18                            | 7                          | 2                        | 1            | 29                           | 12                        | 7               | 0             | 9                                       | 4                    | 1                   | 0             |
|                                                                                                                                                                                                                         |                              |                           |                      |              |                               |                            |                          |              |                              |                           |                 |               |                                         |                      |                     |               |
| East Transports*                                                                                                                                                                                                        | 1916                         | 3623                      | 1035                 | 14           | 1955                          | 3439                       | 931                      | 14           | 1976                         | 3623                      | 937             | 8             | 1851                                    | 3428                 | 950                 | 12            |
| East Late                                                                                                                                                                                                               | 104                          | 41                        | 55                   | 0            | 107                           | 46                         | 27                       | 0            | 95                           | 40                        | 55              | 0             | 86                                      | 28                   | 52                  | 1             |
|                                                                                                                                                                                                                         |                              |                           |                      |              |                               |                            |                          |              |                              |                           |                 |               |                                         |                      |                     |               |
| East % of Transports                                                                                                                                                                                                    | 1%                           | 0%                        | 1%                   | 0%           | 1%                            | 0%                         | 0%                       | 7%           | 1%                           | 0%                        | 1%              | 0%            | 0%                                      | 0%                   | 0%                  | 0%            |
|                                                                                                                                                                                                                         |                              |                           |                      |              |                               |                            |                          |              |                              |                           |                 |               |                                         |                      |                     |               |
| East Compliance**                                                                                                                                                                                                       | 94%                          | 98%                       | 94%                  | 100%         | 94%                           | 98%                        | 97%                      | 100%         | 95%                          | 98%                       | 94%             | 100%          | 95%                                     | 99%                  | 94%                 | 91%           |
| East Compliance W/O Exclusions**                                                                                                                                                                                        | 93%                          | 98%                       | 93%                  | 100%         | 93%                           | 98%                        | 96%                      | 93%          | 93%                          | 98%                       | 93%             | 100%          | 94%                                     | 99%                  | 94%                 | 91%           |
|                                                                                                                                                                                                                         |                              |                           |                      |              |                               |                            |                          |              |                              |                           |                 |               |                                         |                      |                     |               |
|                                                                                                                                                                                                                         |                              |                           |                      |              |                               |                            |                          |              |                              |                           |                 |               |                                         |                      |                     |               |
|                                                                                                                                                                                                                         |                              |                           |                      |              |                               |                            |                          |              |                              |                           |                 |               |                                         |                      |                     |               |
| Month                                                                                                                                                                                                                   |                              | 2018                      | 3-08                 |              |                               | 2018                       | 3-09                     |              |                              | 2018                      | 3-10            |               |                                         | 2018                 | 3-11                |               |
| Month<br>Priority                                                                                                                                                                                                       | 1                            | 2018                      | 3-08<br>3            | 4            | 1                             | 2018                       | 3-09<br>3                | 4            | 1                            | 2018                      | 3-10<br>3       | 4             | 1                                       | 2018                 | 3-11                | 4             |
|                                                                                                                                                                                                                         | 1                            |                           |                      | 4            | 1                             |                            |                          | 4            | 1                            |                           |                 | 4             | 1                                       |                      |                     | 4             |
| Priority                                                                                                                                                                                                                | 1                            |                           |                      | 4            | 1 3                           |                            |                          | 4            | 1                            |                           |                 | 4             | 1                                       |                      |                     | 4             |
| Priority<br>Western Division                                                                                                                                                                                            | 1                            |                           |                      | 4            |                               |                            |                          | 4            |                              |                           |                 | 4             | 1                                       |                      |                     | 4             |
| Priority Western Division Final Other                                                                                                                                                                                   | 1                            |                           |                      | 4            |                               |                            |                          | 4            |                              |                           |                 | 4             | 1                                       |                      |                     | 4             |
| Western Division Final Other Final Other Declared Disaster                                                                                                                                                              | 1                            |                           |                      | 4            |                               |                            |                          | 4            |                              |                           |                 | 4             | 1                                       |                      |                     | 4             |
| Priority  Western Division  Final Other  Final Other Declared Disaster  Final Other 2nd Unit                                                                                                                            | 1                            |                           |                      | 4            |                               |                            |                          | 4            |                              |                           |                 | 4             | 1 1 1 1 1 1 1 1 1 1 1 1 1 1 1 1 1 1 1 1 |                      |                     | 4             |
| Priority Western Division Final Other Final Other Declared Disaster Final Other 2nd Unit Final Other Interfacility Transfer                                                                                             |                              | 2                         |                      | 4            | 3                             | 2                          |                          | 4            | 1                            | 2                         |                 | 4             |                                         | 2                    | 3                   | 4             |
| Western Division Final Other Final Other Declared Disaster Final Other 2nd Unit Final Other Interfacility Transfer Final System Overload                                                                                | 7                            | 2                         |                      | 4            | 3 19                          | 2                          | 3                        | 4            | 1 3                          | 2                         |                 | 4             | 13                                      | 2                    | 3                   | 4             |
| Western Division Final Other Final Other Declared Disaster Final Other 2nd Unit Final Other Interfacility Transfer Final System Overload Final Weather                                                                  | 7 12                         | 4 4                       | 3                    |              | 3<br>3<br>19<br>18            | 2<br>8<br>5                | 3                        |              | 1<br>3<br>27                 | 1 2                       | 3               |               | 13<br>8                                 | 1                    | 2                   |               |
| Western Division Final Other Final Other Declared Disaster Final Other 2nd Unit Final Other Interfacility Transfer Final System Overload Final Weather                                                                  | 7 12                         | 4 4                       | 3                    |              | 3<br>3<br>19<br>18            | 2<br>8<br>5                | 3                        |              | 1<br>3<br>27                 | 1 2                       | 3               |               | 13<br>8                                 | 1                    | 2                   |               |
| Western Division Final Other Final Other Declared Disaster Final Other 2nd Unit Final Other Interfacility Transfer Final System Overload Final Weather  Western Exclusions Total                                        | 7<br>12<br>19                | 2 4 4 8                   | 0                    |              | 3<br>19<br>18<br>40           | 8<br>5<br>13               | 3<br>8<br>8<br>8         | 0            | 3<br>27<br>31                | 1 2 3                     | 0               | 0             | 13<br>8<br>21                           | 1                    | 2                   | 0             |
| Priority  Western Division  Final Other Final Other Declared Disaster Final Other 2nd Unit Final Other Interfacility Transfer  Final System Overload Final Weather  Western Exclusions Total                            | 7<br>12<br>19                | <b>2 4 4 8</b> 3624       | <b>3 0</b> 792       | 0            | 19<br>18<br>40                | 8<br>5<br>13               | 3<br>8<br>8<br>8         | <b>0</b>     | 3<br>27<br>31                | 1<br>2<br>3<br>3587       | 3<br>0          | 0             | 13<br>8<br>21                           | 1<br>1<br>3342       | 2<br>2<br>830       | <b>0</b>      |
| Priority  Western Division  Final Other Final Other Declared Disaster Final Other 2nd Unit Final Other Interfacility Transfer  Final System Overload Final Weather  Western Exclusions Total                            | 7<br>12<br>19                | <b>2 4 4 8</b> 3624       | <b>3 0</b> 792       | 0            | 19<br>18<br>40                | 8<br>5<br>13               | 3<br>8<br>8<br>8         | <b>0</b>     | 3<br>27<br>31                | 1<br>2<br>3<br>3587       | 3<br>0          | 0             | 13<br>8<br>21                           | 1<br>1<br>3342       | 2<br>2<br>830       | <b>0</b>      |
| Priority  Western Division  Final Other Final Other Declared Disaster Final Other 2nd Unit Final Other Interfacility Transfer Final System Overload Final Weather  Western Exclusions Total  West Transports* West Late | 7<br>12<br>19<br>2250<br>184 | 4<br>4<br>8<br>3624<br>41 | <b>3 0 792 21</b>    | <b>0</b> 3 0 | 19<br>18<br>40<br>2176<br>225 | 8<br>5<br>13<br>3578<br>41 | 8<br>8<br>8<br>707<br>29 | <b>0</b> 9 2 | 3<br>27<br>31<br>2104<br>177 | 1<br>2<br>3<br>3587<br>23 | <b>0</b> 771 16 | <b>0</b> 12 3 | 13<br>8<br>21<br>2180                   | 1<br>1<br>3342<br>28 | 2<br>2<br>830<br>17 | <b>0</b> 16 3 |
| Priority  Western Division  Final Other Final Other Declared Disaster Final Other 2nd Unit Final Other Interfacility Transfer Final System Overload Final Weather  Western Exclusions Total  West Transports* West Late | 7<br>12<br>19<br>2250<br>184 | 4<br>4<br>8<br>3624<br>41 | <b>3 0 792 21 0%</b> | <b>0</b> 3 0 | 19<br>18<br>40<br>2176<br>225 | 8<br>5<br>13<br>3578<br>41 | 8<br>8<br>8<br>707<br>29 | <b>0</b> 9 2 | 3<br>27<br>31<br>2104<br>177 | 1<br>2<br>3<br>3587<br>23 | <b>0</b> 771 16 | <b>0</b> 12 3 | 13<br>8<br>21<br>2180                   | 1<br>1<br>3342<br>28 | 2<br>2<br>830<br>17 | <b>0</b> 16 3 |