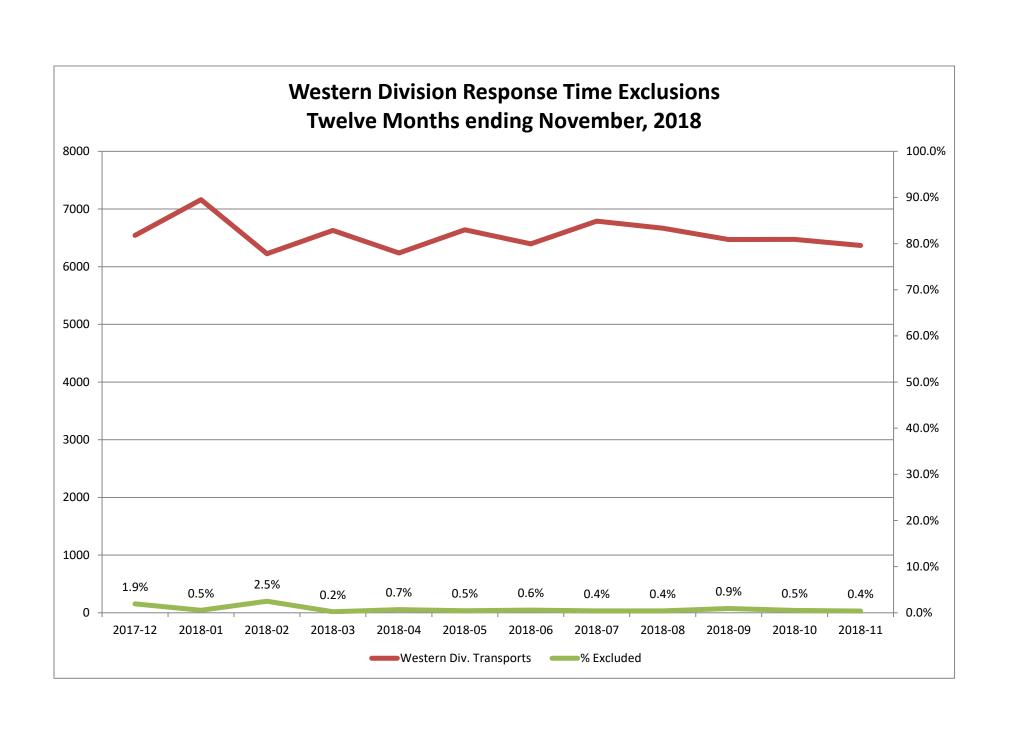

### Western Division Overall Compliance

|                       | Pr    | iority 1 |     | P     | riority 2 |      | P    | riority 3 |      | P    | riority 4 |     |
|-----------------------|-------|----------|-----|-------|-----------|------|------|-----------|------|------|-----------|-----|
|                       | Inc.  | Late     | %   | Inc.  | Late      | %    | Inc. | Late      | %    | Inc. | Late      | %   |
| Oklahoma City 1       | 974   | 57       | 94% | 1,524 | 9         | 99%  | 494  | 8         | 98%  | 12   | 2         | 83% |
| Oklahoma City 2       | 1,002 | 76       | 92% | 1,476 | 17        | 98%  | 257  | 7         | 97%  | 4    | 1         | 75% |
| Edmond                | 156   | 9        | 94% | 241   | 2         | 99%  | 67   | 2         | 97%  | 0    | 0         | N/A |
| Total OKC & Edmond    | 2,132 | 142      | 93% | 3,241 | 28        | 99%  | 818  | 17        | 97%  | 16   | 3         | 81% |
| Mustang               | 27    | 1        |     | 55    | 0         | 98%  | 12   | 0         | 100% | 0    | 0         | N/A |
| The Village           | 16    | 1        |     | 40    | 0         | 98%  | 0    | 0         | N/A  | 0    | 0         | N/A |
| Nichols Hills         | 5     | 0        |     | 6     | 0         | 100% | 0    | 0         | N/A  | 0    | 0         | N/A |
| Total Non-Beneficiary | 48    | 2        |     | 101   | 0         | 98%  | 12   | 0         | 100% | 0    | 0         | N/A |
| Piedmont              | 7     |          |     | 5     |           |      | 0    |           |      | 0    |           |     |

Average Response Time Priority 1 & 2

Received to On Scene: 8:40 Dispatched to On Scene: 8:16

The beneficiary city of Oklahoma City must be above 90% each month. In the suburbs of Mustang, The Village, and Nichols Hills, the total of Priority 1 and Priority 2 incidents are combined to get the compliance percentile each month. Each suburban city must be above 75% each month, and combined they must be over 90 %. Percentage figures above are rounded down as per the RFP.