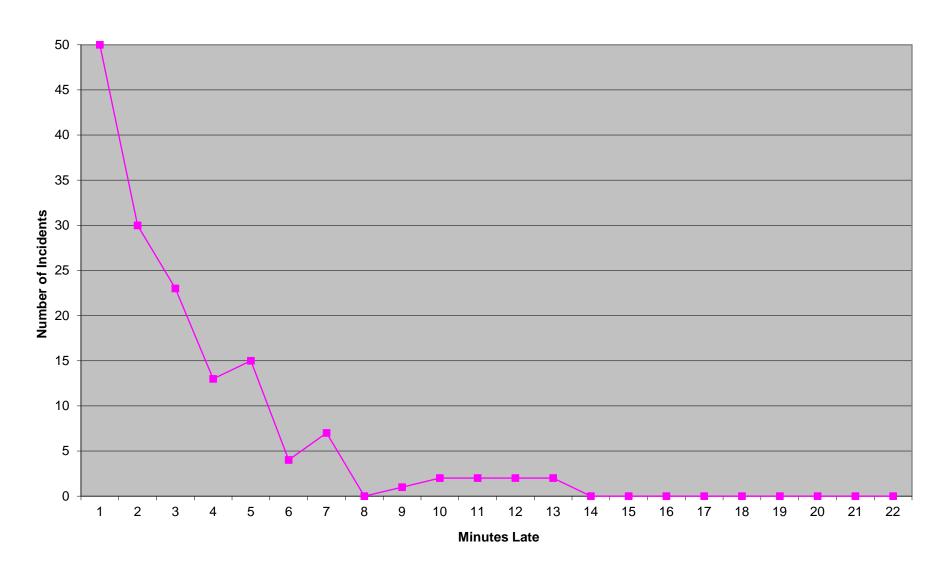

f Tulsa must be individually above 75% on Priority 1 transports (with a minimum of 100 incidents in each for measurement). Percentage figures above are rounded down as per the RFP.

# Western Division Non-discrimination

|            |      | Priority 1 |     |
|------------|------|------------|-----|
|            | Inc. | Late       | %   |
| District 1 | 974  | 57         | 94% |
| District 2 | 1002 | 76         | 92% |
| Edmond     | 156  | 9          | 94% |

Each district of the Western Division must be individually above 75% on Priority 1 transports (with a minimum of 100 incidents in each for measurement). Percentage figures above are rounded down as per the RFP.

#### Eastern Division Priority 1 Late Calls November 2018



#### Western Division Priority 1 Late Calls November 2018



#### Edmond Priority 1 Late Calls November 2018



| Month                                                                                                                                                                                                                   |                              | 2018                      | 3-08                 |              |                               | 2018                       | 3-09                     |              |                              | 2018                      | 3-10            |               |                                         | 2018                 | 3-11                |               |
|----------------------------------------------------------------------------------------------------------------------------------