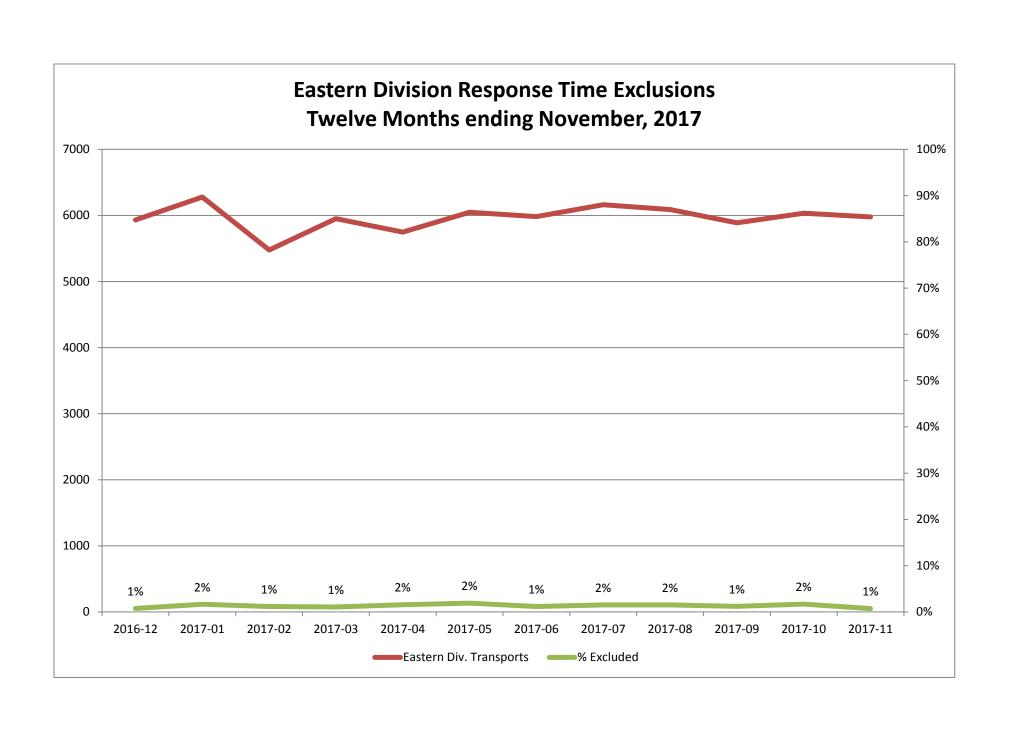

| Month                                                                                                                                                                                                                    |                               | 2017                         | 7-09                          |               |                                   | 2017                        | 7-10                     |               |                              | 2017                 | 7-11                |          |
|--------------------------------------------------------------------------------------------------------------------------------------------------------------------------------------------------------------------------|-------------------------------|------------------------------|-------------------------------|---------------|-----------------------------------|-----------------------------|--------------------------|---------------|------------------------------|----------------------|---------------------|----------|
| Priority                                                                                                                                                                                                                 | 1                             | 2                            | 3                             | 4             | 1                                 | 2                           | 3                        | 4             | 1                            | 2                    | 3                   | 4        |
| Eastern Division                                                                                                                                                                                                         |                               |                              |                               |               |                                   |                             |                          |               |                              |                      |                     |          |
| Final Other                                                                                                                                                                                                              | 1                             |                              |                               |               | 6                                 | 1                           | 2                        |               |                              |                      |                     |          |
| Final Other Declared Disaster                                                                                                                                                                                            |                               |                              |                               |               |                                   |                             |                          |               |                              |                      |                     |          |
| Final Other 2nd Unit                                                                                                                                                                                                     |                               |                              |                               |               |                                   |                             |                          |               |                              |                      |                     |          |
| Final Other Interfacility Transfer                                                                                                                                                                                       |                               |                              |                               |               |                                   |                             |                          |               |                              |                      |                     |          |
| Final System Overload                                                                                                                                                                                                    | 22                            | 34                           | 8                             |               | 31                                | 22                          | 5                        |               | 21                           | 5                    | 16                  |          |
| Final Weather                                                                                                                                                                                                            | 2                             | 3                            | 2                             |               | 19                                | 10                          | 7                        |               | 1                            |                      |                     |          |
| Eastern Exclusions Total                                                                                                                                                                                                 | 25                            | 37                           | 10                            | 0             | 56                                | 33                          | 14                       | 0             | 22                           | 5                    | 16                  | 0        |
|                                                                                                                                                                                                                          |                               | •                            | •                             |               |                                   |                             | •                        |               |                              | •                    | •                   |          |
| East Transports*                                                                                                                                                                                                         | 1810                          | 3220                         | 849                           | 9             | 1825                              | 3304                        | 896                      | 9             | 1849                         | 3210                 | 897                 | 21       |
| East Late                                                                                                                                                                                                                | 172                           | 62                           | 55                            | 1             | 175                               | 72                          | 115                      | 1             | 168                          | 41                   | 79                  | 1        |
|                                                                                                                                                                                                                          |                               |                              | •                             |               |                                   | •                           |                          |               |                              | •                    |                     |          |
| East % of Transports                                                                                                                                                                                                     | 1%                            | 1%                           | 1%                            | 0%            | 3%                                | 1%                          | 2%                       | 0%            | 1%                           | 0%                   | 2%                  | 0%       |
|                                                                                                                                                                                                                          |                               |                              |                               |               |                                   |                             |                          |               |                              |                      |                     |          |
| East Compliance**                                                                                                                                                                                                        | 90%                           | 98%                          | 93%                           | 88%           | 90%                               | 97%                         | 87%                      | 88%           | 90%                          | 98%                  | 91%                 | 95%      |
| East Compliance W/O Exclusions**                                                                                                                                                                                         | 89%                           | 96%                          | 92%                           | 88%           | 87%                               | 96%                         | 85%                      | 88%           | 89%                          | 98%                  | 89%                 | 95%      |
|                                                                                                                                                                                                                          |                               | •                            |                               |               |                                   |                             | •                        |               |                              | •                    | •                   |          |
|                                                                                                                                                                                                                          |                               |                              |                               |               |                                   |                             |                          |               |                              |                      |                     |          |
|                                                                                                                                                                                                                          |                               |                              |                               |               |                                   |                             |                          |               |                              |                      |                     |          |
| Month                                                                                                                                                                                                                    |                               | 2017                         | 7-09                          |               |                                   | 2017                        | 7-10                     |               |                              | 2017                 | 7-11                |          |
| Month<br>Priority                                                                                                                                                                                                        | 1                             | 2017                         | 7-09<br>3                     | 4             | 1                                 | 2017                        | 7-10<br>3                | 4             | 1                            | 2017                 | 7-11<br>3           | 4        |
|                                                                                                                                                                                                                          | 1                             |                              |                               | 4             | 1                                 |                             |                          | 4             | 1                            |                      |                     | 4        |
| Priority                                                                                                                                                                                                                 | <b>1</b>                      |                              |                               | 4             | 1                                 |                             |                          | 4             | 1                            |                      |                     | 4        |
| Priority<br>Western Division                                                                                                                                                                                             |                               |                              |                               | 4             | 1                                 |                             |                          | 4             | 1                            |                      |                     | 4        |
| Priority Western Division Final Other                                                                                                                                                                                    |                               |                              |                               | 4             | <b>1</b>                          |                             |                          | 4             | 1                            |                      |                     | 4        |
| Western Division Final Other Final Other Declared Disaster                                                                                                                                                               |                               |                              |                               | 4             |                                   |                             |                          | 4             | 1                            |                      |                     | 4        |
| Western Division Final Other Final Other Declared Disaster Final Other 2nd Unit                                                                                                                                          |                               |                              |                               | 4             |                                   |                             |                          | 4             | 1                            |                      |                     | 4        |
| Western Division Final Other Final Other Declared Disaster Final Other 2nd Unit Final Other Interfacility Transfer                                                                                                       | 1                             | 2                            | 3                             | 4             | 3                                 | 2                           | 3                        | 4             |                              | 2                    | 3                   | 4        |
| Western Division Final Other Final Other Declared Disaster Final Other 2nd Unit Final Other Interfacility Transfer Final System Overload                                                                                 | 16                            | 2                            | 3                             | 4             | 3                                 | 10                          | 3                        | 4             | 18                           | 2                    | 3                   | 4        |
| Western Division Final Other Final Other Declared Disaster Final Other 2nd Unit Final Other Interfacility Transfer Final System Overload Final Weather                                                                   | 1<br>16<br>26                 | 10                           | 3 3 2                         |               | 3 13 8                            | 10                          | 1 1                      |               | 18<br>4                      | 9                    | 1                   |          |
| Western Division Final Other Final Other Declared Disaster Final Other 2nd Unit Final Other Interfacility Transfer Final System Overload Final Weather                                                                   | 1<br>16<br>26                 | 10<br>8<br>18                | 3 3 2                         |               | 3 13 8                            | 10                          | 1 1                      |               | 18<br>4                      | 9                    | 1                   |          |
| Priority  Western Division  Final Other Final Other Declared Disaster Final Other 2nd Unit Final Other Interfacility Transfer  Final System Overload Final Weather  Western Exclusions Total                             | 1<br>16<br>26<br>43           | 10<br>8<br>18                | 3<br>3<br>2<br>5              | 0             | 3<br>13<br>8<br>24                | 10<br>11                    | 1 1 2                    | 0             | 18<br>4<br>22                | 9                    | 1                   | 0        |
| Priority  Western Division  Final Other Final Other Declared Disaster Final Other 2nd Unit Final Other Interfacility Transfer  Final System Overload Final Weather  Western Exclusions Total                             | 16<br>26<br>43                | 10<br>8<br>18                | 3<br>3<br>2<br>5              | 0             | 3<br>13<br>8<br>24                | 10<br>1<br>11<br>3574       | 1<br>1<br>2<br>719       | 0             | 18<br>4<br>22<br>2280        | 9<br>9<br>3342       | 1<br>1<br>667       | 0        |
| Priority  Western Division  Final Other Final Other Declared Disaster Final Other 2nd Unit Final Other Interfacility Transfer  Final System Overload Final Weather  Western Exclusions Total                             | 16<br>26<br>43<br>2243<br>312 | 10<br>8<br>18                | 3<br>3<br>2<br>5              | 0             | 3<br>13<br>8<br>24                | 10<br>1<br>11<br>3574       | 1<br>1<br>2<br>719       | 0             | 18<br>4<br>22<br>2280        | 9<br>9<br>3342       | 1<br>1<br>667       | 0        |
| Priority  Western Division  Final Other Final Other Declared Disaster Final Other 2nd Unit Final Other Interfacility Transfer  Final System Overload Final Weather  Western Exclusions Total  West Transports* West Late | 16<br>26<br>43<br>2243<br>312 | 10<br>8<br>18<br>3417<br>100 | 3<br>3<br>2<br>5<br>723<br>58 | <b>0</b> 20 1 | 3<br>13<br>8<br>24<br>2166<br>220 | 10<br>1<br>11<br>3574<br>59 | 1<br>1<br>2<br>719<br>27 | <b>0</b> 14 1 | 18<br>4<br>22<br>2280<br>216 | 9<br>9<br>3342<br>85 | 1<br>1<br>667<br>28 | <b>0</b> |
| Priority  Western Division  Final Other Final Other Declared Disaster Final Other 2nd Unit Final Other Interfacility Transfer  Final System Overload Final Weather  Western Exclusions Total  West Transports* West Late | 16<br>26<br>43<br>2243<br>312 | 10<br>8<br>18<br>3417<br>100 | 3<br>3<br>2<br>5<br>723<br>58 | <b>0</b> 20 1 | 3<br>13<br>8<br>24<br>2166<br>220 | 10<br>1<br>11<br>3574<br>59 | 1<br>1<br>2<br>719<br>27 | <b>0</b> 14 1 | 18<br>4<br>22<br>2280<br>216 | 9<br>9<br>3342<br>85 | 1<br>1<br>667<br>28 | <b>0</b> |