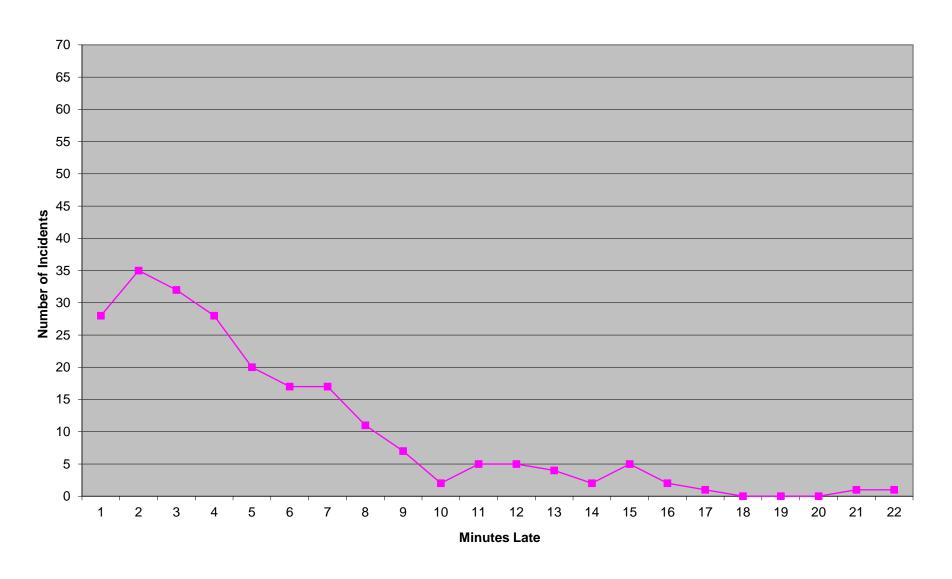

te | 16<br>26<br>43<br>2243<br>312 | 10<br>8<br>18<br>3417<br>100 | 3<br>3<br>2<br>5<br>723<br>58 | <b>0</b> 20 1 | 3<br>13<br>8<br>24<br>2166<br>220 | 10<br>1<br>11<br>3574<br>59 | 1<br>1<br>2<br>719<br>27 | <b>0</b> 14 1 | 18<br>4<br>22<br>2280<br>216 | 9<br>9<br>3342<br>85 | 1<br>1<br>667<br>28 | <b>0</b> |

<sup>\*</sup> For the purposes of this report, transports means the number of transports that qualify for inclusion for compliance calculation purposes. Multi-unit response transports for greater than the first unit on \*\* For the purposes of this report, beneficiary and non-beneficiary cities have been combined. Contract compliance measures them separately.





#### Eastern Division Priority 1 Late Calls November 2017



#### Western Division Priority 1 Late Calls November 2017



#### Edmond Priority 1 Late Calls November 2017