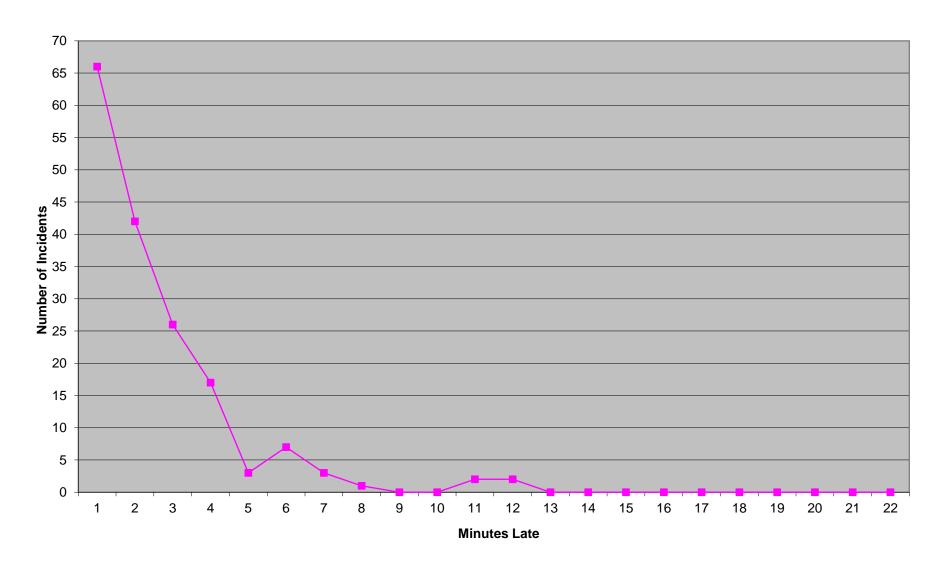

l Weather  Western Exclusions Total  West Transports* West Late | 16<br>26<br>43<br>2243<br>312 | 10<br>8<br>18<br>3417<br>100 | 3<br>3<br>2<br>5<br>723<br>58 | <b>0</b> 20 1 | 3<br>13<br>8<br>24<br>2166<br>220 | 10<br>1<br>11<br>3574<br>59 | 1<br>1<br>2<br>719<br>27 | <b>0</b> 14 1 | 18<br>4<br>22<br>2280<br>216 | 9<br>9<br>3342<br>85 | 1<br>1<br>667<br>28 | <b>0</b> |

<sup>\*</sup> For the purposes of this report, transports means the number of transports that qualify for inclusion for compliance calculation purposes. Multi-unit response transports for greater than the first unit on \*\* For the purposes of this report, beneficiary and non-beneficiary cities have been combined. Contract compliance measures them separately.





#### Eastern Division Priority 1 Late Calls November 2017



#### Western Division Priority 1 Late Calls November 2017



#### Edmond Priority 1 Late Calls November 2017