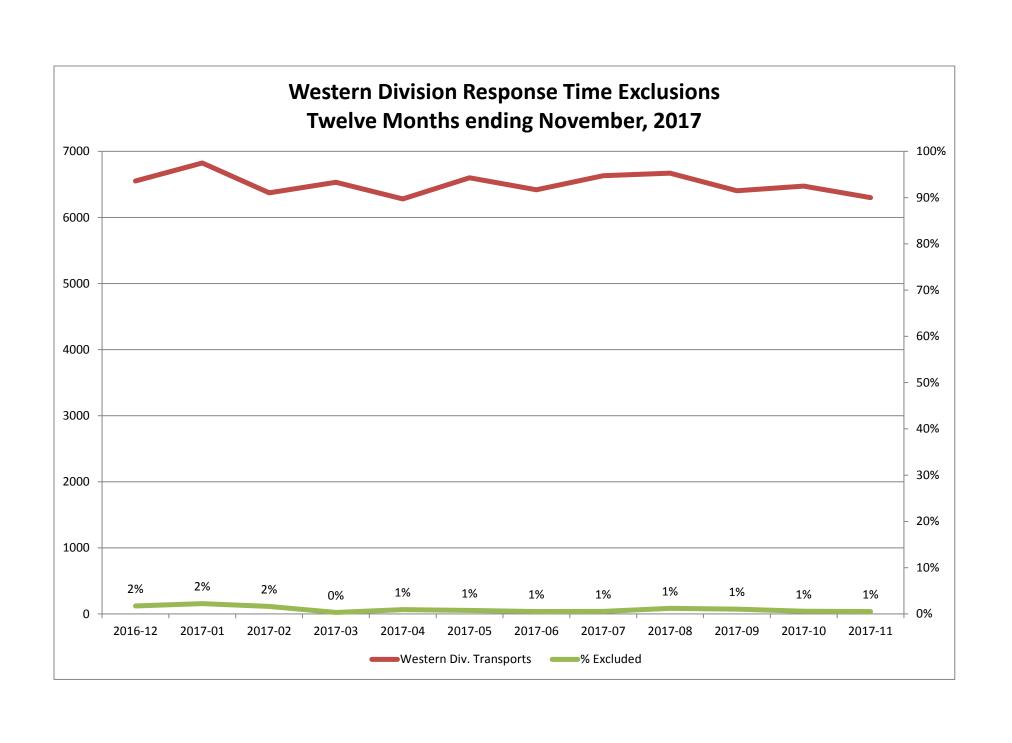

| Month                                                                                                                                                                                                                    |                               | 2017                         | 7-09                          |               |                                   | 2017                        | 7-10                     |               |                              | 2017                 | 7-11                |          |
|--------------------------------------------------------------------------------------------------------------------------------------------------------------------------------------------------------------------------|-------------------------------|------------------------------|-------------------------------|---------------|-----------------------------------|-----------------------------|--------------------------|---------------|------------------------------|----------------------|---------------------|----------|
| Priority                                                                                                                                                                                                                 | 1                             | 2                            | 3                             | 4             | 1                                 | 2                           | 3                        | 4             | 1                            | 2                    | 3                   | 4        |
| Eastern Division                                                                                                                                                                                                         |                               |                              |                               |               |                                   |                             |                          |               |                              |                      |                     |          |
| Final Other                                                                                                                                                                                                              | 1                             |                              |                               |               | 6                                 | 1                           | 2                        |               |                              |                      |                     |          |
| Final Other Declared Disaster                                                                                                                                                                                            |                               |                              |                               |               |                                   |                             |                          |               |                              |                      |                     |          |
| Final Other 2nd Unit                                                                                                                                                                                                     |                               |                              |                               |               |                                   |                             |                          |               |                              |                      |                     |          |
| Final Other Interfacility Transfer                                                                                                                                                                                       |                               |                              |                               |               |                                   |                             |                          |               |                              |                      |                     |          |
| Final System Overload                                                                                                                                                                                                    | 22                            | 34                           | 8                             |               | 31                                | 22                          | 5                        |               | 21                           | 5                    | 16                  |          |
| Final Weather                                                                                                                                                                                                            | 2                             | 3                            | 2                             |               | 19                                | 10                          | 7                        |               | 1                            |                      |                     |          |
| Eastern Exclusions Total                                                                                                                                                                                                 | 25                            | 37                           | 10                            | 0             | 56                                | 33                          | 14                       | 0             | 22                           | 5                    | 16                  | 0        |
|                                                                                                                                                                                                                          |                               | •                            | •                             |               |                                   |                             | •                        |               |                              | •                    | •                   |          |
| East Transports*                                                                                                                                                                                                         | 1810                          | 3220                         | 849                           | 9             | 1825                              | 3304                        | 896                      | 9             | 1849                         | 3210                 | 897                 | 21       |
| East Late                                                                                                                                                                                                                | 172                           | 62                           | 55                            | 1             | 175                               | 72                          | 115                      | 1             | 168                          | 41                   | 79                  | 1        |
|                                                                                                                                                                                                                          |                               |                              | •                             |               |                                   | •                           |                          |               |                              | •                    |                     |          |
| East % of Transports                                                                                                                                                                                                     | 1%                            | 1%                           | 1%                            | 0%            | 3%                                | 1%                          | 2%                       | 0%            | 1%                           | 0%                   | 2%                  | 0%       |
|                                                                                                                                                                                                                          |                               |                              |                               |               |                                   |                             |                          |               |                              |                      |                     |          |
| East Compliance**                                                                                                                                                                                                        | 90%                           | 98%                          | 93%                           | 88%           | 90%                               | 97%                         | 87%                      | 88%           | 90%                          | 98%                  | 91%                 | 95%      |
| East Compliance W/O Exclusions**                                                                                                                                                                                         | 89%                           | 96%                          | 92%                           | 88%           | 87%                               | 96%                         | 85%                      | 88%           | 89%                          | 98%                  | 89%                 | 95%      |
|                                                                                                                                                                                                                          |                               | •                            |                               |               |                                   |                             | •                        |               |                              | •                    | •                   |          |
|                                                                                                                                                                                                                          |                               |                              |                               |               |                                   |                             |                          |               |                              |                      |                     |          |
|                                                                                                                                                                                                                          |                               |                              |                               |               |                                   |                             |                          |               |                              |                      |                     |          |
| Month                                                                                                                                                                                                                    |                               | 2017                         | 7-09                          |               |                                   | 2017                        | 7-10                     |               |                              | 2017                 | 7-11                |          |
| Month<br>Priority                                                                                                                                                                                                        | 1                             | 2017                         | 7-09<br>3                     | 4             | 1                                 | 2017                        | 7-10<br>3                | 4             | 1                            | 2017                 | 7-11<br>3           | 4        |
|                                                                                                                                                                                                                          | 1                             |                              |                               | 4             | 1                                 |                             |                          | 4             | 1                            |                      |                     | 4        |
| Priority                                                                                                                                                                                                                 | <b>1</b>                      |                              |                               | 4             | 1                                 |                             |                          | 4             | 1                            |                      |                     | 4        |
| Priority<br>Western Division                                                                                                                                                                                             |                               |                              |                               | 4             | 1                                 |                             |                          | 4             | 1                            |                      |                     | 4        |
| Priority Western Division Final Other                                                                                                                                                                                    |                               |                              |                               | 4             | <b>1</b>                          |                             |                          | 4             | 1                            |                      |                     | 4        |
| Western Division Final Other Final Other Declared Disaster                                                                                                                                                               |                               |                              |                               | 4             |                                   |                             |                          | 4             | 1                            |                      |                     | 4        |
| Western Division Final Other Final Other Declared Disaster Final Other 2nd Unit                                                                                                                                          |                               |                              |                               | 4             |                                   |                             |                          | 4             | 1                            |                      |                     | 4        |
| Western Division Final Other Final Other Declared Disaster Final Other 2nd Unit Final Other Interfacility Transfer                                                                                                       | 1                             | 2                            | 3                             | 4             | 3                                 | 2                           | 3                        | 4             |                              | 2                    | 3                   | 4        |
| Western Division Final Other Final Other Declared Disaster Final Other 2nd Unit Final Other Interfacility Transfer Final System Overload                                                                                 | 16                            | 2                            | 3                             | 4             | 3                                 | 10                          | 3                        | 4             | 18                           | 2                    | 3                   | 4        |
| Western Division Final Other Final Other Declared Disaster Final Other 2nd Unit Final Other Interfacility Transfer Final System Overload Final Weather                                                                   | 1<br>16<br>26                 | 10                           | 3 3 2                         |               | 3 13 8                            | 10                          | 1 1                      |               | 18<br>4                      | 9                    | 1                   |          |
| Western Division Final Other Final Other Declared Disaster Final Other 2nd Unit Final Other Interfacility Transfer Final System Overload Final Weather                                                                   | 1<br>16<br>26                 | 10<br>8<br>18                | 3 3 2                         |               | 3 13 8                            | 10                          | 1 1                      |               | 18<br>4                      | 9                    | 1                   |          |
| Priority  Western Division  Final Other Final Other Declared Disaster Final Other 2nd Unit Final Other Interfacility Transfer  Final System Overload Final Weather  Western Exclusions Total                             | 1<br>16<br>26<br>43           | 10<br>8<br>18                | 3<br>3<br>2<br>5              | 0             | 3<br>13<br>8<br>24                | 10<br>11                    | 1 1 2                    | 0             | 18<br>4<br>22                | 9                    | 1                   | 0        |
| Priority  Western Division  Final Other Final Other Declared Disaster Final Other 2nd Unit Final Other Interfacility Transfer  Final System Overload Final Weather  Western Exclusions Total                             | 16<br>26<br>43                | 10<br>8<br>18                | 3<br>3<br>2<br>5              | 0             | 3<br>13<br>8<br>24                | 10<br>1<br>11<br>3574       | 1<br>1<br>2<br>719       | 0             | 18<br>4<br>22<br>2280        | 9<br>9<br>3342       | 1<br>1<br>667       | 0        |
| Priority  Western Division  Final Other Final Other Declared Disaster Final Other 2nd Unit Final Other Interfacility Transfer  Final System Overload Final Weather  Western Exclusions Total                             | 16<br>26<br>43<br>2243<br>312 | 10<br>8<br>18                | 3<br>3<br>2<br>5              | 0             | 3<br>13<br>8<br>24                | 10<br>1<br>11<br>3574       | 1<br>1<br>2<br>719       | 0             | 18<br>4<br>22<br>2280        | 9<br>9<br>3342       | 1<br>1<br>667       | 0        |
| Priority  Western Division  Final Other Final Other Declared Disaster Final Other 2nd Unit Final Other Interfacility Transfer  Final System Overload Final Weather  Western Exclusions Total  West Transports* West Late | 16<br>26<br>43<br>2243<br>312 | 10<br>8<br>18<br>3417<br>100 | 3<br>3<br>2<br>5<br>723<br>58 | <b>0</b> 20 1 | 3<br>13<br>8<br>24<br>2166<br>220 | 10<br>1<br>11<br>3574<br>59 | 1<br>1<br>2<br>719<br>27 | <b>0</b> 14 1 | 18<br>4<br>22<br>2280<br>216 | 9<br>9<br>3342<br>85 | 1<br>1<br>667<br>28 | <b>0</b> |
| Priority  Western Division  Final Other Final Other Declared Disaster Final Other 2nd Unit Final Other Interfacility Transfer  Final System Overload Final Weather  Western Exclusions Total  West Transports* West Late | 16<br>26<br>43<br>2243<br>312 | 10<br>8<br>18<br>3417<br>100 | 3<br>3<br>2<br>5<br>723<br>58 | <b>0</b> 20 1 | 3<br>13<br>8<br>24<br>2166<br>220 | 10<br>1<br>11<br>3574<br>59 | 1<br>1<br>2<br>719<br>27 | <b>0</b> 14 1 | 18<br>4<br>22<br>2280<br>216 | 9<br>9<br>3342<br>85 | 1<br>1<br>667<br>28 | <b>0</b> |