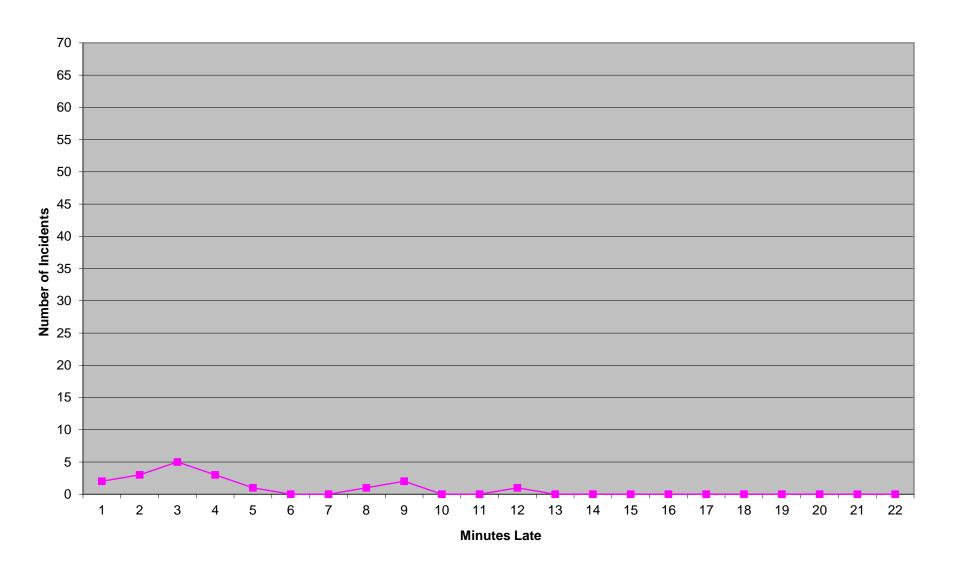

br>3417<br>100 | 3<br>3<br>2<br>5<br>723<br>58 | <b>0</b> 20 1 | 3<br>13<br>8<br>24<br>2166<br>220 | 10<br>1<br>11<br>3574<br>59 | 1<br>1<br>2<br>719<br>27 | <b>0</b> 14 1 | 18<br>4<br>22<br>2280<br>216 | 9<br>9<br>3342<br>85 | 1<br>1<br>667<br>28 | <b>0</b> |

<sup>\*</sup> For the purposes of this report, transports means the number of transports that qualify for inclusion for compliance calculation purposes. Multi-unit response transports for greater than the first unit on \*\* For the purposes of this report, beneficiary and non-beneficiary cities have been combined. Contract compliance measures them separately.





#### Eastern Division Priority 1 Late Calls November 2017



#### Western Division Priority 1 Late Calls November 2017



#### Edmond Priority 1 Late Calls November 2017