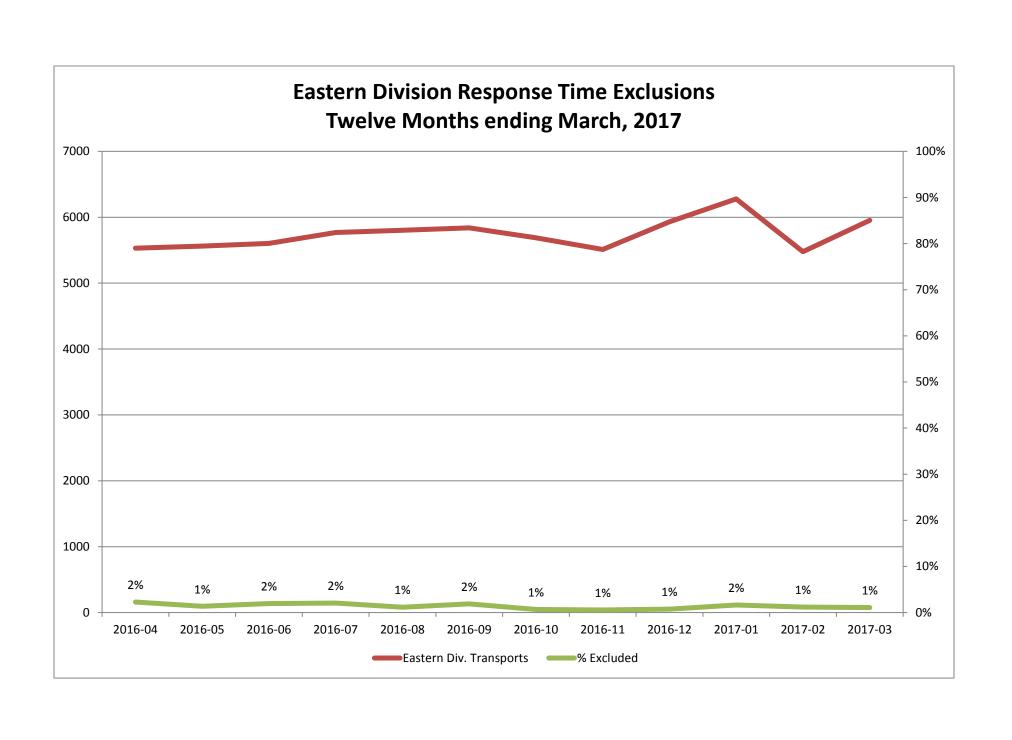

#### Edmond Priority 1 Late Calls March 2017

| Month                                                                                                                                                                                                                          |                                | 2017                         | 7-01             |          |                               | 201                          | 7-02                     |          |                              | 201                       | 7-03                |              |
|--------------------------------------------------------------------------------------------------------------------------------------------------------------------------------------------------------------------------------|--------------------------------|------------------------------|------------------|----------|-------------------------------|------------------------------|--------------------------|----------|------------------------------|---------------------------|---------------------|--------------|
| Priority                                                                                                                                                                                                                       | 1                              | 2                            | 3                | 4        | 1                             | 2                            | 3                        | 4        | 1                            | 2                         | 3                   | 4            |
| Eastern Division                                                                                                                                                                                                               |                                |                              |                  |          |                               |                              |                          |          |                              |                           |                     |              |
| Final Other                                                                                                                                                                                                                    | 3                              | 2                            | 1                |          | 3                             | 2                            | 1                        |          | 2                            | 1                         |                     |              |
| Final Other Declared Disaster                                                                                                                                                                                                  |                                |                              |                  |          |                               |                              |                          |          |                              |                           |                     |              |
| Final Other 2nd Unit                                                                                                                                                                                                           |                                |                              |                  |          |                               |                              |                          |          |                              |                           |                     |              |
| Final Other Interfacility Transfer                                                                                                                                                                                             |                                |                              |                  |          |                               |                              |                          |          |                              |                           |                     |              |
| Final System Overload                                                                                                                                                                                                          | 41                             | 25                           | 14               |          | 36                            | 9                            | 5                        |          | 38                           | 13                        | 7                   |              |
| Final Weather                                                                                                                                                                                                                  | 16                             | 0                            | 2                |          | 5                             | 4                            |                          |          | 3                            |                           |                     |              |
| Eastern Exclusions Total                                                                                                                                                                                                       | 60                             | 27                           | 17               | 0        | 44                            | 15                           | 6                        | 0        | 43                           | 14                        | 7                   | 0            |
|                                                                                                                                                                                                                                |                                |                              |                  |          |                               |                              |                          |          |                              |                           | •                   |              |
| East Transports*                                                                                                                                                                                                               | 1962                           | 3376                         | 920              | 20       | 1783                          | 2874                         | 794                      | 26       | 1888                         | 3172                      | 879                 | 13           |
| East Late                                                                                                                                                                                                                      | 107                            | 33                           | 42               | 1        | 120                           | 32                           | 61                       | 0        | 137                          | 36                        | 51                  | 1            |
|                                                                                                                                                                                                                                |                                | •                            | •                |          |                               |                              |                          |          |                              |                           |                     |              |
| East % of Transports                                                                                                                                                                                                           | 3%                             | 1%                           | 2%               | 0%       | 2%                            | 1%                           | 1%                       | 0%       | 2%                           | 0%                        | 1%                  | 0%           |
|                                                                                                                                                                                                                                |                                |                              |                  |          |                               |                              |                          |          |                              |                           |                     |              |
| East Compliance**                                                                                                                                                                                                              | 94%                            | 99%                          | 95%              | 95%      | 93%                           | 98%                          | 92%                      | 100%     | 92%                          | 98%                       | 94%                 | 92%          |
| East Compliance W/O Exclusions**                                                                                                                                                                                               | 91%                            | 98%                          | 93%              | 95%      | 91%                           | 98%                          | 91%                      | 100%     | 90%                          | 98%                       | 93%                 | 92%          |
|                                                                                                                                                                                                                                |                                |                              |                  |          |                               |                              |                          |          |                              |                           |                     |              |
|                                                                                                                                                                                                                                |                                |                              |                  |          |                               |                              |                          |          |                              |                           |                     |              |
|                                                                                                                                                                                                                                |                                |                              |                  |          |                               |                              |                          |          |                              |                           |                     |              |
| Month                                                                                                                                                                                                                          |                                | 2017                         | 7-01             |          |                               | 201                          | 7-02                     |          |                              | 2017                      | 7-03                |              |
|                                                                                                                                                                                                                                | 1                              | 2017                         | 7-01<br>3        | 4        | 1                             | 201                          | 7-02<br>3                | 4        | 1                            | 2017                      | 7-03<br>3           | 4            |
| Month                                                                                                                                                                                                                          | 1                              |                              | _                | 4        | 1                             |                              |                          | 4        | 1                            |                           |                     | 4            |
| Month<br>Priority                                                                                                                                                                                                              | 1                              |                              | _                | 4        | 1                             |                              |                          | 4        | 1                            |                           |                     | 4            |
| Month<br>Priority<br>Western Division                                                                                                                                                                                          | 1                              |                              | _                | 4        | 1                             |                              |                          | 4        | 1                            |                           |                     | 4            |
| Month Priority Western Division Final Other                                                                                                                                                                                    | 1                              |                              | _                | 4        | 1                             |                              |                          | 4        | 1                            |                           |                     | 4            |
| Month Priority Western Division Final Other Final Other Declared Disaster                                                                                                                                                      | 1                              |                              | _                | 4        | 1                             |                              |                          | 4        | 1                            |                           |                     | 4            |
| Month Priority Western Division Final Other Final Other Declared Disaster Final Other 2nd Unit                                                                                                                                 | 1 32                           |                              | _                | 4        | 1                             |                              |                          | 4        | 1                            |                           |                     | 4            |
| Month Priority Western Division Final Other Final Other Declared Disaster Final Other 2nd Unit Final Other Interfacility Transfer                                                                                              |                                | 2                            | 3                | 4        |                               | 2                            | 3                        | 4        |                              | 2                         | 3                   | 4            |
| Month Priority  Western Division  Final Other Final Other Declared Disaster Final Other 2nd Unit Final Other Interfacility Transfer  Final System Overload                                                                     | 32                             | 2                            | 3                | 4        | 44                            | 21                           | 2                        | 4        | 11                           | 2                         | 3                   | 4            |
| Month Priority  Western Division  Final Other Final Other Declared Disaster Final Other 2nd Unit Final Other Interfacility Transfer  Final System Overload Final Weather                                                       | 32<br>80                       | 10<br>24                     | 3<br>5<br>1      |          | 44 25                         | 2<br>21<br>11                | 2 1                      |          | 11<br>4                      | 3 2                       | 1                   |              |
| Month Priority  Western Division  Final Other Final Other Declared Disaster Final Other 2nd Unit Final Other Interfacility Transfer  Final System Overload Final Weather                                                       | 32<br>80                       | 10<br>24<br>34               | 3<br>5<br>1      |          | 44 25                         | 2<br>21<br>11                | 2 1                      |          | 11<br>4                      | 3 2                       | 1                   |              |
| Month Priority  Western Division  Final Other Final Other Declared Disaster Final Other 2nd Unit Final Other Interfacility Transfer  Final System Overload Final Weather  Western Exclusions Total                             | 32<br>80<br>112                | 10<br>24<br>34               | 3<br>5<br>1<br>6 | 0        | 44 25 69                      | 2<br>21<br>11<br>32          | 2 1 3                    | 0        | 11<br>4<br>15                | 3 2 5                     | 1                   | 0            |
| Month Priority  Western Division  Final Other Final Other Declared Disaster Final Other 2nd Unit Final Other Interfacility Transfer  Final System Overload Final Weather  Western Exclusions Total                             | 32<br>80<br>112                | 10<br>24<br>34               | 3<br>5<br>1<br>6 | 0        | 44<br>25<br>69                | 21<br>11<br>32               | 2<br>1<br>3              | 0        | 11<br>4<br>15                | 2<br>3<br>2<br>5          | 1<br>1<br>832       | <b>0</b>     |
| Month Priority  Western Division  Final Other Final Other Declared Disaster Final Other 2nd Unit Final Other Interfacility Transfer  Final System Overload Final Weather  Western Exclusions Total                             | 32<br>80<br>112<br>2310<br>221 | 10<br>24<br>34               | 3<br>5<br>1<br>6 | 0        | 44<br>25<br>69                | 21<br>11<br>32<br>3376<br>56 | 2<br>1<br>3              | 0        | 11<br>4<br>15                | 2<br>3<br>2<br>5          | 1<br>1<br>832       | <b>0</b>     |
| Month Priority  Western Division  Final Other Final Other Declared Disaster Final Other 2nd Unit Final Other Interfacility Transfer  Final System Overload Final Weather  Western Exclusions Total  West Transports* West Late | 32<br>80<br>112<br>2310<br>221 | 10<br>24<br>34<br>3640<br>62 | 5<br>1<br>6      | <b>0</b> | 44<br>25<br>69<br>2212<br>228 | 21<br>11<br>32<br>3376<br>56 | 2<br>1<br>3<br>776<br>43 | <b>0</b> | 11<br>4<br>15<br>2294<br>207 | 3<br>2<br>5<br>3398<br>47 | 1<br>1<br>832<br>18 | <b>0</b> 9 1 |
| Month Priority  Western Division  Final Other Final Other Declared Disaster Final Other 2nd Unit Final Other Interfacility Transfer  Final System Overload Final Weather  Western Exclusions Total  West Transports* West Late | 32<br>80<br>112<br>2310<br>221 | 10<br>24<br>34<br>3640<br>62 | 5<br>1<br>6      | <b>0</b> | 44<br>25<br>69<br>2212<br>228 | 21<br>11<br>32<br>3376<br>56 | 2<br>1<br>3<br>776<br>43 | <b>0</b> | 11<br>4<br>15<br>2294<br>207 | 3<br>2<br>5<br>3398<br>47 | 1<br>1<br>832<br>18 | 9            |