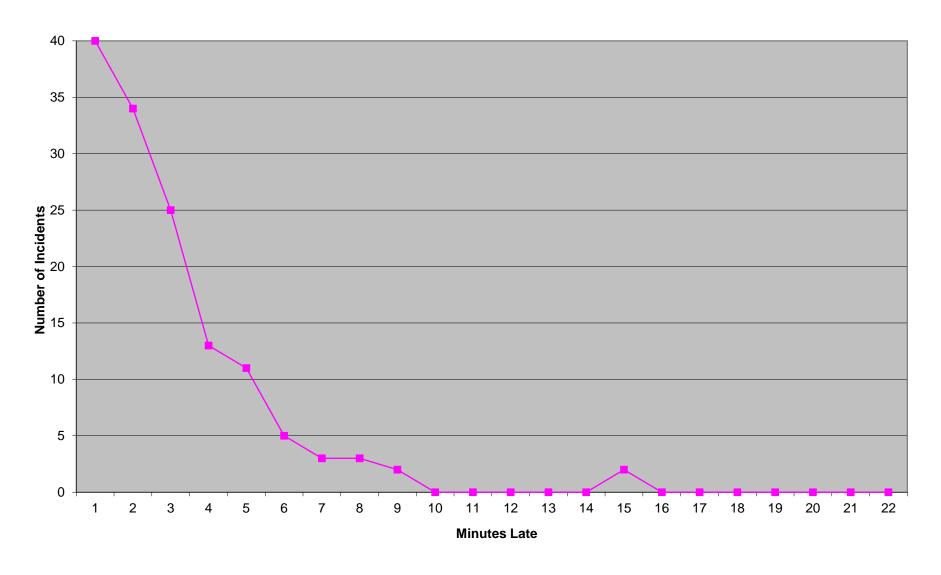

(with a minimum of 100 incidents in each for measurement). Percentage figures above are rounded down as per the RFP.

## Western Division Non-discrimination

|            | Priority 1 |      |     |  |  |  |  |  |  |  |
|------------|------------|------|-----|--|--|--|--|--|--|--|
|            | Inc.       | Late | %   |  |  |  |  |  |  |  |
| District 1 | 907        | 62   | 93% |  |  |  |  |  |  |  |
| District 2 | 1032       | 109  | 89% |  |  |  |  |  |  |  |
| Edmond     | 117        | 14   | 92% |  |  |  |  |  |  |  |

Each district of the Western Division must be individually above 75% on Priority 1 transports (with a minimum of 100 incidents in each for measurement). Percentage figures above are rounded down as per the RFP.

#### Eastern Division Priority 1 Late Calls March 2017



#### Western Division Priority 1 Late Calls March 2017



#### Edmond Priority 1 Late Calls March 2017



| Month                                                                                                                                                                                                                          |                                | 2017                         | 7-01             |          |                               | 201                          | 7-02                     |          |                              | 201                       | 7-03                |              |
|-----------------------------------------------------------------------------------------------------------------------------------------------------------------------------