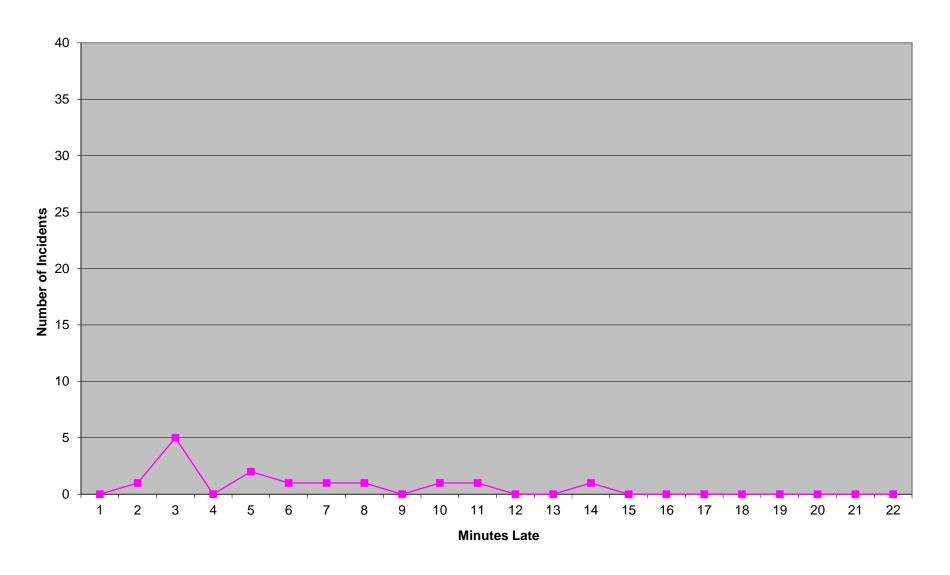

#### Edmond Priority 1 Late Calls March 2017

| Month                                                                                                                                                                                                                          |                                | 2017                         | 7-01             |          |                               | 201                          | 7-02                     |          |                              | 201                       | 7-03                |              |
|--------------------------------------------------------------------------------------------------------------------------------------------------------------------------------------------------------------------------------|--------------------------------|------------------------------|------------------|----------|-------------------------------|------------------------------|--------------------------|----------|------------------------------|---------------------------|---------------------|--------------|
| Priority                                                                                                                                                                                                                       | 1                              | 2                            | 3                | 4        | 1                             | 2                            | 3                        | 4        | 1                            | 2                         | 3                   | 4            |
| Eastern Division                                                                                                                                                                                                               |                                |                              |                  |          |                               |                              |                          |          |                              |                           |                     |              |
| Final Other                                                                                                                                                                                                                    | 3                              | 2                            | 1                |          | 3                             | 2                            | 1                        |          | 2                            | 1                         |                     |              |
| Final Other Declared Disaster                                                                                                                                                                                                  |                                |                              |                  |          |                               |                              |                          |          |                              |                           |                     |              |
| Final Other 2nd Unit                                                                                                                                                                                                           |                                |                              |                  |          |                               |                              |                          |          |                              |                           |                     |              |
| Final Other Interfacility Transfer                                                                                                                                                                                             |                                |                              |                  |          |                               |                              |                          |          |                              |                           |                     |              |
| Final System Overload                                                                                                                                                                                                          | 41                             | 25                           | 14               |          | 36                            | 9                            | 5                        |          | 38                           | 13                        | 7                   |              |
| Final Weather                                                                                                                                                                                                                  | 16                             | 0                            | 2                |          | 5                             | 4                            |                          |          | 3                            |                           |                     |              |
| Eastern Exclusions Total                                                                                                                                                                                                       | 60                             | 27                           | 17               | 0        | 44                            | 15                           | 6                        | 0        | 43                           | 14                        | 7                   | 0            |
|                                                                                                                                                                                                                                |                                |                              |                  |          |                               |                              |                          |          |                              |                           | •                   |              |
| East Transports*                                                                                                                                                                                                               | 1962                           | 3376                         | 920              | 20       | 1783                          | 2874                         | 794                      | 26       | 1888                         | 3172                      | 879                 | 13           |
| East Late                                                                                                                                                                                                                      | 107                            | 33                           | 42               | 1        | 120                           | 32                           | 61                       | 0        | 137                          | 36                        | 51                  | 1            |
|                                                                                                                                                                                                                                |                                | •                            | •                |          |                               |                              |                          |          |                              |                           |                     |              |
| East % of Transports                                                                                                                                                                                                           | 3%                             | 1%                           | 2%               | 0%       | 2%                            | 1%                           | 1%                       | 0%       | 2%                           | 0%                        | 1%                  | 0%           |
|                                                                                                                                                                                                                                |                                |                              |                  |          |                               |                              |                          |          |                              |                           |                     |              |
| East Compliance**                                                                                                                                                                                                              | 94%                            | 99%                          | 95%              | 95%      | 93%                           | 98%                          | 92%                      | 100%     | 92%                          | 98%                       | 94%                 | 92%          |
| East Compliance W/O Exclusions**                                                                                                                                                                                               | 91%                            | 98%                          | 93%              | 95%      | 91%                           | 98%                          | 91%                      | 100%     | 90%                          | 98%                       | 93%                 | 92%          |
|                                                                                                                                                                                                                                |                                |                              |                  |          |                               |                              |                          |          |                              |                           |                     |              |
|                                                                                                                                                                                                                                |                                |                              |                  |          |                               |                              |                          |          |                              |                           |                     |              |
|                                                                                                                                                                                                                                |                                |                              |                  |          |                               |                              |                          |          |                              |                           |                     |              |
| Month                                                                                                                                                                                                                          |                                | 2017                         | 7-01             |          |                               | 201                          | 7-02                     |          |                              | 2017                      | 7-03                |              |
|                                                                                                                                                                                                                                | 1                              | 2017                         | 7-01<br>3        | 4        | 1                             | 201                          | 7-02<br>3                | 4        | 1                            | 2017                      | 7-03<br>3           | 4            |
| Month                                                                                                                                                                                                                          | 1                              |                              | _                | 4        | 1                             |                              |                          | 4        | 1                            |                           |                     | 4            |
| Month<br>Priority                                                                                                                                                                                                              | 1                              |                              | _                | 4        | 1                             |                              |                          | 4        | 1                            |                           |                     | 4            |
| Month<br>Priority<br>Western Division                                                                                                                                                                                          | 1                              |                              | _                | 4        | 1                             |                              |                          | 4        | 1                            |                           |                     | 4            |
| Month Priority Western Division Final Other                                                                                                                                                                                    | 1                              |                              | _                | 4        | 1                             |                              |                          | 4        | 1                            |                           |                     | 4            |
| Month Priority Western Division Final Other Final Other Declared Disaster                                                                                                                                                      | 1                              |                              | _                | 4        | 1                             |                              |                          | 4        | 1                            |                           |                     | 4            |
| Month Priority Western Division Final Other Final Other Declared Disaster Final Other 2nd Unit                                                                                                                                 | 1 32                           |                              | _                | 4        | 1                             |                              |                          | 4        | 1                            |                           |                     | 4            |
| Month Priority Western Division Final Other Final Other Declared Disaster Final Other 2nd Unit Final Other Interfacility Transfer                                                                                              |                                | 2                            | 3                | 4        |                               | 2                            | 3                        | 4        |                              | 2                         | 3                   | 4            |
| Month Priority  Western Division  Final Other Final Other Declared Disaster Final Other 2nd Unit Final Other Interfacility Transfer  Final System Overload                                                                     | 32                             | 2                            | 3                | 4        | 44                            | 21                           | 2                        | 4        | 11                           | 2                         | 3                   | 4            |
| Month Priority  Western Division  Final Other Final Other Declared Disaster Final Other 2nd Unit Final Other Interfacility Transfer  Final System Overload Final Weather                                                       | 32<br>80                       | 10<br>24                     | 3<br>5<br>1      |          | 44 25                         | 2<br>21<br>11                | 2 1                      |          | 11<br>4                      | 3 2                       | 1                   |              |
| Month Priority  Western Division  Final Other Final Other Declared Disaster Final Other 2nd Unit Final Other Interfacility Transfer  Final System Overload Final Weather                                                       | 32<br>80                       | 10<br>24<br>34               | 3<br>5<br>1      |          | 44 25                         | 2<br>21<br>11                | 2 1                      |          | 11<br>4                      | 3 2                       | 1                   |              |
| Month Priority  Western Division  Final Other Final Other Declared Disaster Final Other 2nd Unit Final Other Interfacility Transfer  Final System Overload Final Weather  Western Exclusions Total                             | 32<br>80<br>112                | 10<br>24<br>34               | 3<br>5<br>1<br>6 | 0        | 44 25 69                      | 2<br>21<br>11<br>32          | 2 1 3                    | 0        | 11<br>4<br>15                | 3 2 5                     | 1                   | 0            |
| Month Priority  Western Division  Final Other Final Other Declared Disaster Final Other 2nd Unit Final Other Interfacility Transfer  Final System Overload Final Weather  Western Exclusions Total                             | 32<br>80<br>112                | 10<br>24<br>34               | 3<br>5<br>1<br>6 | 0        | 44<br>25<br>69                | 21<br>11<br>32               | 2<br>1<br>3              | 0        | 11<br>4<br>15                | 2<br>3<br>2<br>5          | 1<br>1<br>832       | <b>0</b>     |
| Month Priority  Western Division  Final Other Final Other Declared Disaster Final Other 2nd Unit Final Other Interfacility Transfer  Final System Overload Final Weather  Western Exclusions Total                             | 32<br>80<br>112<br>2310<br>221 | 10<br>24<br>34               | 3<br>5<br>1<br>6 | 0        | 44<br>25<br>69                | 21<br>11<br>32<br>3376<br>56 | 2<br>1<br>3              | 0        | 11<br>4<br>15                | 2<br>3<br>2<br>5          | 1<br>1<br>832       | <b>0</b>     |
| Month Priority  Western Division  Final Other Final Other Declared Disaster Final Other 2nd Unit Final Other Interfacility Transfer  Final System Overload Final Weather  Western Exclusions Total  West Transports* West Late | 32<br>80<br>112<br>2310<br>221 | 10<br>24<br>34<br>3640<br>62 | 5<br>1<br>6      | <b>0</b> | 44<br>25<br>69<br>2212<br>228 | 21<br>11<br>32<br>3376<br>56 | 2<br>1<br>3<br>776<br>43 | <b>0</b> | 11<br>4<br>15<br>2294<br>207 | 3<br>2<br>5<br>3398<br>47 | 1<br>1<br>832<br>18 | <b>0</b> 9 1 |
| Month Priority  Western Division  Final Other Final Other Declared Disaster Final Other 2nd Unit Final Other Interfacility Transfer  Final System Overload Final Weather  Western Exclusions Total  West Transports* West Late | 32<br>80<br>112<br>2310<br>221 | 10<br>24<br>34<br>3640<br>62 | 5<br>1<br>6      | <b>0</b> | 44<br>25<br>69<br>2212<br>228 | 21<br>11<br>32<br>3376<br>56 | 2<br>1<br>3<br>776<br>43 | <b>0</b> | 11<br>4<br>15<br>2294<br>207 | 3<br>2<br>5<br>3398<br>47 | 1<br>1<br>832<br>18 | 9            |