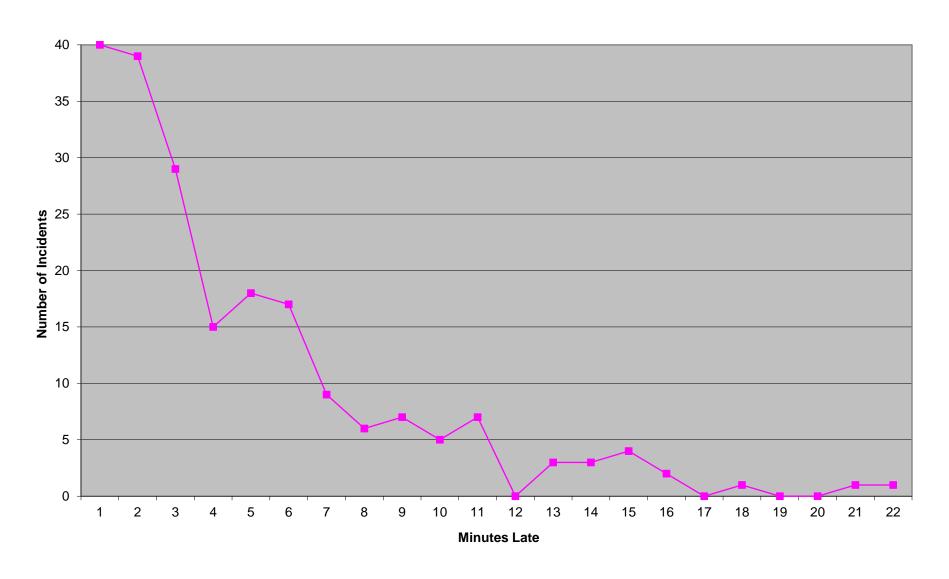

. Percentage figures above are rounded down as per the RFP.

## Western Division Non-discrimination

|            | Priority 1 |      |     |  |  |  |  |  |  |  |
|------------|------------|------|-----|--|--|--|--|--|--|--|
|            | Inc.       | Late | %   |  |  |  |  |  |  |  |
| District 1 | 907        | 62   | 93% |  |  |  |  |  |  |  |
| District 2 | 1032       | 109  | 89% |  |  |  |  |  |  |  |
| Edmond     | 117        | 14   | 92% |  |  |  |  |  |  |  |

Each district of the Western Division must be individually above 75% on Priority 1 transports (with a minimum of 100 incidents in each for measurement). Percentage figures above are rounded down as per the RFP.

#### Eastern Division Priority 1 Late Calls March 2017



#### Western Division Priority 1 Late Calls March 2017



#### Edmond Priority 1 Late Calls March 2017



| Month                                                                                                                                                                                                                          |                                | 2017                         | 7-01             |          |                               | 201                          | 7-02                     |          |                              | 201                       | 7-03                |              |
|--------------------------------------------------------------------------------------------------------------------------------------------------------------------------------------------------------------------------------|------