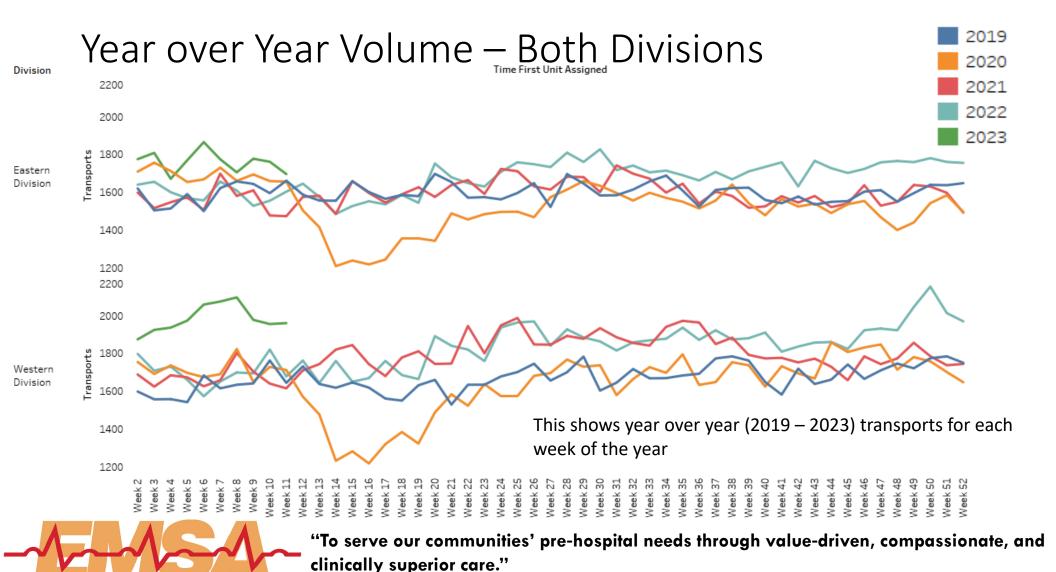

## P1 Compliance Trends – EASTERN DIVISION

East Beneficiary Response Time Compliance with Response and Transport Totals

### P1 Compliance Trends – WESTERN DIVISION

West Beneficiary Response Time Compliance with Response and Transport Totals