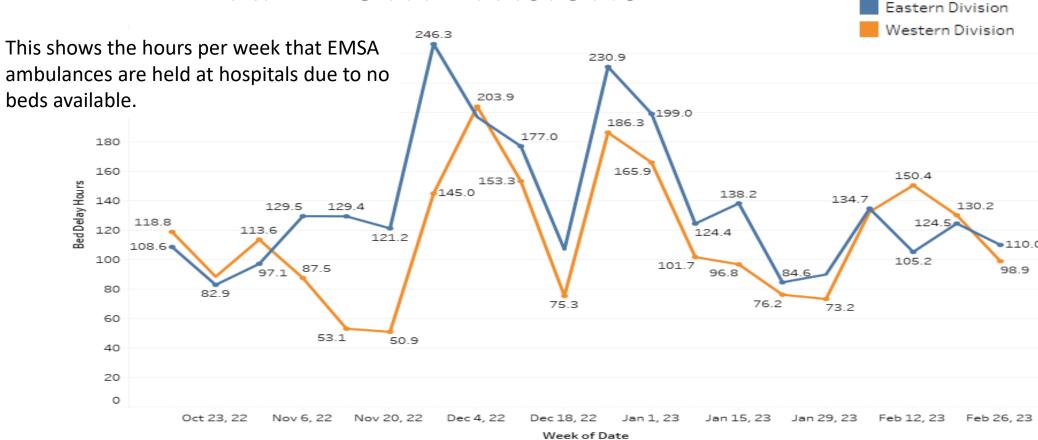

#### BED DELAY - BOTH DIVISIONS

"To serve our communities' pre-hospital needs through value-driven, compassionate, and clinically superior care."

Division

|          |                | FT Goal | Full Time | PT | Headcount Percent |
|----------|----------------|---------|-----------|----|-------------------|
| EAST     | 911-EMT        | 89      | 117       | 9  | 137%              |
|          | Communications | 23      | 20        | 0  | 87%               |
|          | IFT-EMT        | 16      | 3         | 2  | 25%               |
|          | Logistics      | 22      | 23        | 2  | 109%              |
|          | Paramedic      | 75      | 62        | 18 | 95%               |
|          | Total          | 225     | 225       | 31 | 107%              |
| WEST     | 911-EMT        | 98      | 104       | 21 | 117%              |
|          | Communications | 23      | 20        | 1  | 89%               |
|          | IFT-EMT        | 20      | 2         | 2  | 15%               |
|          | Logistics      | 22      | 23        | 5  | 116%              |
|          | Paramedic      | 80      | 58        | 8  | 78%               |
|          | Total          | 243     | 207       | 37 | 93%               |
| Grand To | otal           | 468     | 432       | 68 | 100%              |