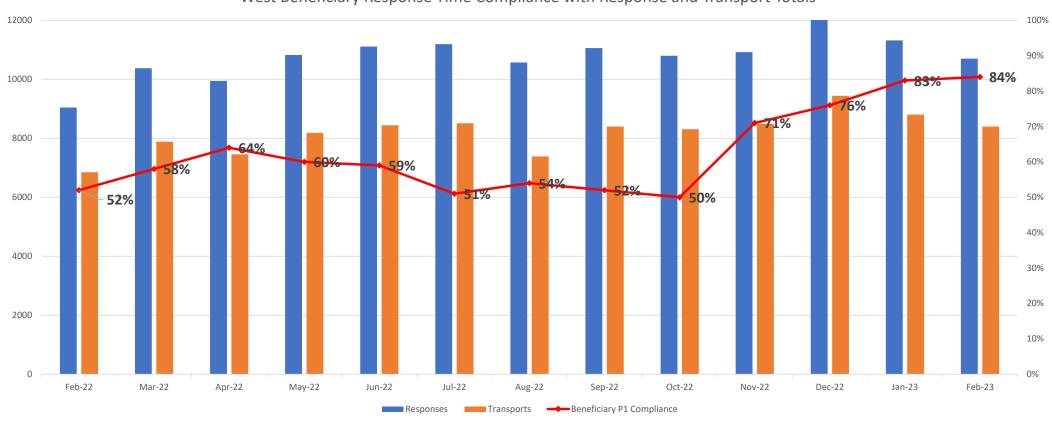

### P1 Compliance Trends – WESTERN DIVISION

West Beneficiary Response Time Compliance with Response and Transport Totals

#### Western Division Priority 1 Late Calls February 2023