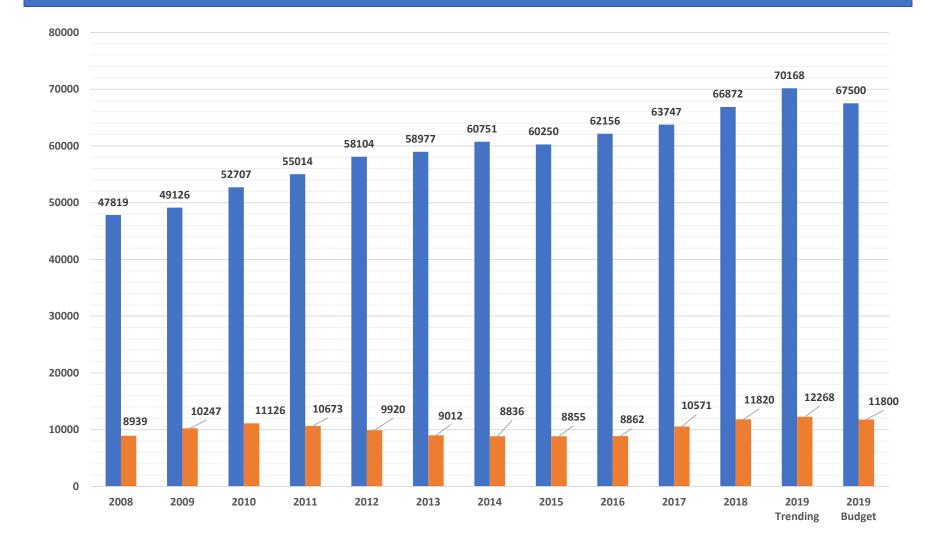

#### **EMSA EASTERN DIVISION CALL VOLUME**

#### **EMSA WESTERN DIVISION CALL VOLUME**

Emergency Non-Emergency