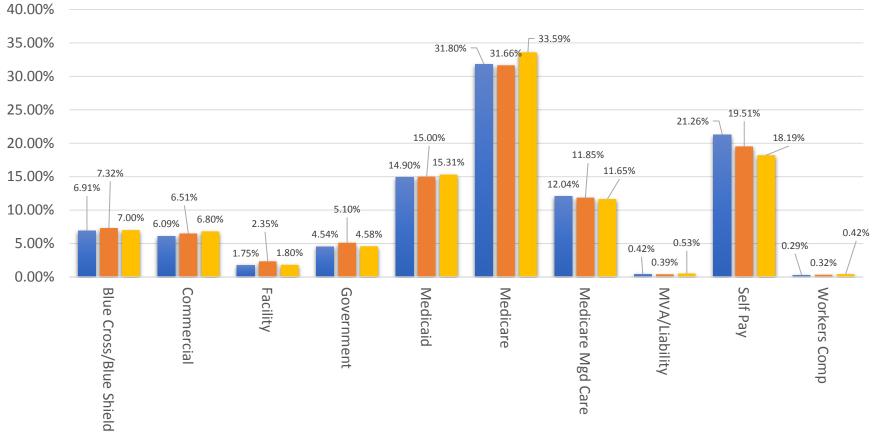

# EMSA EASTERN DIVISION OVERALL % OF REVENUE PER PAYOR CATEGORY

Curr Month Last Month Average