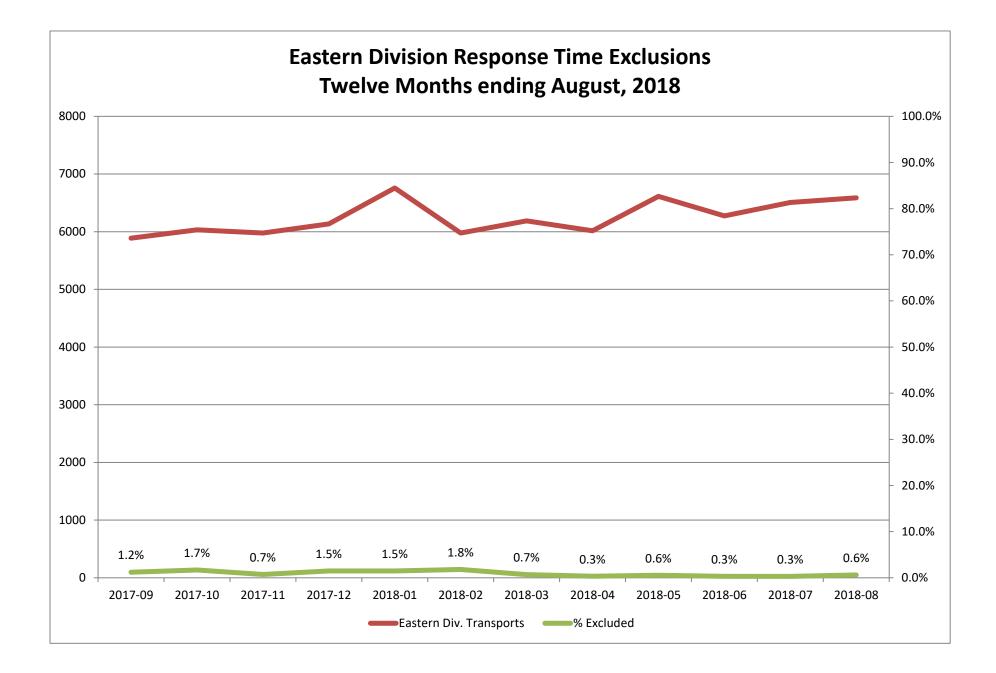

#### Response Time Exclusion Summary Report Three Months ending August, 2018

| Month                                                                                                                                                                                                                                                                           |                                         | 2018                                        | 3-06                                                          |                                  |                                        | 2018                                              | 3-07                                                                             |                                  |                              | 2018                            | 8-08                                    |             |
|---------------------------------------------------------------------------------------------------------------------------------------------------------------------------------------------------------------------------------------------------------------------------------|-----------------------------------------|---------------------------------------------|---------------------------------------------------------------|----------------------------------|----------------------------------------|---------------------------------------------------|----------------------------------------------------------------------------------|----------------------------------|------------------------------|---------------------------------|-----------------------------------------|-------------|
| Priority                                                                                                                                                                                                                                                                        | 1                                       | 2                                           | 3                                                             | 4                                | 1                                      | 2                                                 | 3                                                                                | 4                                | 1                            | 2                               | З                                       | 4           |
| Eastern Division                                                                                                                                                                                                                                                                |                                         |                                             |                                                               |                                  |                                        |                                                   |                                                                                  |                                  |                              |                                 |                                         |             |
| Final Other                                                                                                                                                                                                                                                                     |                                         |                                             |                                                               |                                  |                                        |                                                   |                                                                                  |                                  |                              |                                 |                                         |             |
| Final Other Declared Disaster                                                                                                                                                                                                                                                   |                                         |                                             |                                                               |                                  |                                        |                                                   |                                                                                  |                                  |                              |                                 |                                         |             |
| Final Other 2nd Unit                                                                                                                                                                                                                                                            |                                         |                                             |                                                               |                                  |                                        |                                                   |                                                                                  |                                  |                              |                                 |                                         |             |
| Final Other Interfacility Transfer                                                                                                                                                                                                                                              |                                         |                                             |                                                               |                                  |                                        |                                                   |                                                                                  |                                  |                              |                                 |                                         |             |
| Final System Overload                                                                                                                                                                                                                                                           | 16                                      | 4                                           |                                                               |                                  | 4                                      | 10                                                | 1                                                                                |                                  | 14                           | 10                              | 9                                       |             |
| Final Weather                                                                                                                                                                                                                                                                   |                                         |                                             |                                                               |                                  | 2                                      | 3                                                 | 1                                                                                |                                  | 6                            | 3                               |                                         |             |
| Eastern Exclusions Total                                                                                                                                                                                                                                                        | 16                                      | 4                                           | 0                                                             | 0                                | 6                                      | 13                                                | 2                                                                                | 0                                | 20                           | 13                              | 9                                       | 0           |
|                                                                                                                                                                                                                                                                                 |                                         |                                             |                                                               |                                  |                                        |                                                   |                                                                                  |                                  |                              |                                 |                                         |             |
| East Transports*                                                                                                                                                                                                                                                                | 1869                                    | 3378                                        | 1022                                                          | 6                                | 2053                                   | 3456                                              | 991                                                                              | 8                                | 1916                         | 3623                            | 1035                                    | 14          |
| East Late                                                                                                                                                                                                                                                                       | 111                                     | 25                                          | 49                                                            | 0                                | 121                                    | 45                                                | 61                                                                               | 0                                | 104                          | 41                              | 55                                      | 0           |
|                                                                                                                                                                                                                                                                                 |                                         |                                             |                                                               |                                  |                                        |                                                   |                                                                                  |                                  |                              |                                 |                                         |             |
| East % of Transports                                                                                                                                                                                                                                                            | 1%                                      | 0%                                          | 0%                                                            | 0%                               | 0%                                     | 0%                                                | 0%                                                                               | 0%                               | 1%                           | 0%                              | 1%                                      | 0%          |
|                                                                                                                                                                                                                                                                                 |                                         |                                             |                                                               |                                  |                                        |                                                   |                                                                                  |                                  |                              |                                 |                                         |             |
| East Compliance**                                                                                                                                                                                                                                                               | 94%                                     | 99%                                         |                                                               | 100%                             | 94%                                    | 98%                                               |                                                                                  | 100%                             | 94%                          | 98%                             |                                         | 100%        |
| -                                                                                                                                                                                                                                                                               |                                         | /                                           | 0 = 0 (                                                       | 4000/                            | 93%                                    | 98%                                               | 93%                                                                              | 100%                             | 93%                          | 98%                             | 93%                                     | 100%        |
| East Compliance W/O Exclusions**                                                                                                                                                                                                                                                | 93%                                     | 99%                                         | 95%                                                           | 100%                             | 93/0                                   | 5070                                              | 5570                                                                             |                                  |                              |                                 |                                         |             |
| -                                                                                                                                                                                                                                                                               | 93%                                     | 99%                                         | 95%                                                           | 100%                             | 9370                                   | 5070                                              | 5570                                                                             |                                  |                              |                                 |                                         |             |
| -                                                                                                                                                                                                                                                                               | 93%                                     | 99%                                         | 95%                                                           | 100%                             | 3370                                   | 5670                                              | 5370                                                                             |                                  |                              |                                 |                                         |             |
| -                                                                                                                                                                                                                                                                               |                                         | 99%<br>2018                                 |                                                               | 100%                             | 3376                                   | 201                                               |                                                                                  |                                  |                              | 201                             | 8-08                                    |             |
| East Compliance W/O Exclusions**                                                                                                                                                                                                                                                |                                         |                                             |                                                               | 100%                             | 1                                      |                                                   |                                                                                  | 4                                | 1                            | 2013                            | 8-08<br>3                               | 4           |
| East Compliance W/O Exclusions**<br>Month                                                                                                                                                                                                                                       |                                         | 2018                                        | 8-06                                                          |                                  |                                        | 201                                               | 3-07                                                                             |                                  | 1                            | _                               |                                         | 4           |
| East Compliance W/O Exclusions**<br>Month<br>Priority                                                                                                                                                                                                                           |                                         | 2018                                        | 8-06                                                          |                                  |                                        | 201                                               | 3-07                                                                             |                                  | 1                            |                                 |                                         | 4           |
| East Compliance W/O Exclusions**<br>Month<br>Priority<br>Western Division                                                                                                                                                                                                       |                                         | 2018                                        | 8-06                                                          |                                  | 1                                      | 201                                               | 3-07                                                                             |                                  | 1                            |                                 |                                         | 4           |
| East Compliance W/O Exclusions** Month Priority Western Division Final Other                                                                                                                                                                                                    |                                         | 2018                                        | 8-06                                                          |                                  | 1                                      | 201                                               | 3-07                                                                             |                                  | 1                            |                                 |                                         | 4           |
| East Compliance W/O Exclusions** Month Priority Western Division Final Other Final Other Declared Disaster                                                                                                                                                                      |                                         | 2018                                        | 8-06                                                          |                                  | 1                                      | 201                                               | 3-07                                                                             |                                  | 1                            |                                 |                                         | 4           |
| East Compliance W/O Exclusions** Month Priority Western Division Final Other Final Other Declared Disaster Final Other 2nd Unit                                                                                                                                                 |                                         | 2018                                        | 8-06                                                          |                                  | 1                                      | 201                                               | 3-07                                                                             |                                  | 7                            |                                 |                                         | 4           |
| East Compliance W/O Exclusions** Month Priority Western Division Final Other Final Other Declared Disaster Final Other 2nd Unit Final Other Interfacility Transfer                                                                                                              |                                         | 2018                                        | 8-06                                                          |                                  | <b>1</b>                               | 2018                                              | 3-07                                                                             |                                  |                              | 2                               |                                         | 4           |
| East Compliance W/O Exclusions** Month Priority Western Division Final Other Final Other Declared Disaster Final Other 2nd Unit Final Other Interfacility Transfer Final System Overload                                                                                        | 1                                       | 2018                                        | 8-06                                                          |                                  | 1<br>1<br>19                           | 2018                                              | 3-07                                                                             |                                  | 7                            | 2                               |                                         | 4           |
| East Compliance W/O Exclusions** Month Priority Western Division Final Other Final Other Declared Disaster Final Other 2nd Unit Final Other Interfacility Transfer Final System Overload Final Weather                                                                          | 1<br>9<br>21<br>30                      | 2018<br>2<br>4<br>4<br>8                    | 3-06                                                          | 4                                | 1<br>1<br>19<br>2                      | 2018<br>2<br>                                     | 3-07<br>3<br>2                                                                   | 4                                | 7<br>12                      | 2                               | 3                                       |             |
| East Compliance W/O Exclusions** Month Priority Western Division Final Other Final Other Declared Disaster Final Other 2nd Unit Final Other Interfacility Transfer Final System Overload Final Weather                                                                          | 1<br>9<br>21<br>30                      | 2018<br>2<br>4<br>4                         | 3-06                                                          | 4                                | 1<br>1<br>19<br>2                      | 2018<br>2<br>2<br>2<br>2<br>2<br>4                | 3-07<br>3<br>2                                                                   | 4                                | 7<br>12<br>19                | 2                               | 3                                       |             |
| East Compliance W/O Exclusions** Month Priority Western Division Final Other Final Other Declared Disaster Final Other 2nd Unit Final Other Interfacility Transfer Final System Overload Final Weather Western Exclusions Total                                                 | 1<br>9<br>21<br>30                      | 2018<br>2<br>4<br>4<br>8                    | 3-06<br>3                                                     | 4                                | 1<br>1<br>19<br>2<br>22                | 2018<br>2<br>2<br>2<br>2<br>2<br>4                | 3-07<br>3<br>2<br>2                                                              | 4                                | 7<br>12<br>19                | 2<br>4<br>4<br>8                | 3                                       | 0           |
| East Compliance W/O Exclusions** Month Priority Western Division Final Other Final Other Declared Disaster Final Other 2nd Unit Final Other Interfacility Transfer Final System Overload Final Weather Western Exclusions Total West Transports*                                | 1<br>9<br>21<br>30<br>2159<br>186       | 2018<br>2<br>4<br>4<br>4<br>4<br>3423<br>55 | 3-06<br>3<br>                                                 | 4<br>0<br>12<br>0                | 1<br>1<br>19<br>2<br>2255<br>227       | 2018<br>2<br>2<br>2<br>2<br>4<br>3751<br>60       | <b>3-07</b><br><b>3</b><br><b>2</b><br><b>2</b><br><b>771</b><br>36              | <b>4</b><br><b>0</b><br>13       | 7<br>12<br>19<br>2250<br>184 | 2<br>4<br>4<br>8<br>3624<br>41  | 3<br>0<br>792                           | 0<br>3      |
| East Compliance W/O Exclusions** Month Priority Western Division Final Other Final Other Declared Disaster Final Other 2nd Unit Final Other Interfacility Transfer Final System Overload Final Weather Western Exclusions Total West Transports*                                | 1<br>9<br>21<br>30<br>2159<br>186       | 2018<br>2<br>4<br>4<br>8<br>3423            | 3-06<br>3<br>                                                 | <b>4</b><br><b>0</b><br>12       | 1<br>1<br>19<br>2<br>22<br>2255        | 2013<br>2<br>2<br>2<br>2<br>4<br>3751             | 3-07<br>3<br>2<br>2<br>771                                                       | <b>4</b><br><b>0</b><br>13       | 7<br>12<br>19<br>2250        | 2<br>4<br>4<br>8<br>3624        | 3<br>0<br>792                           | 0<br>3      |
| East Compliance W/O Exclusions** Month Priority Western Division Final Other Final Other Declared Disaster Final Other 2nd Unit Final Other Interfacility Transfer Final System Overload Final Weather Western Exclusions Total West Transports* West Late West % of Transports | 1<br>9<br>21<br>30<br>2159<br>186<br>1% | 2018<br>2<br>4<br>4<br>4<br>4<br>3423<br>55 | <b>3-06</b><br><b>3</b><br><b>0</b><br>803<br>34<br>0%        | <b>4</b><br><b>0</b><br>12<br>0% | 1<br>1<br>19<br>2<br>2255<br>227<br>1% | 2018<br>2<br>2<br>2<br>2<br>4<br>3751<br>60<br>0% | <b>3-07</b><br><b>3</b><br><b>2</b><br><b>2</b><br><b>771</b><br>36<br>0%        | <b>4</b><br><b>0</b><br>13<br>0% | 7<br>12<br>19<br>2250<br>184 | 2<br>4<br>4<br>3624<br>41<br>0% | <b>3</b><br><b>0</b><br>792<br>21<br>0% | 0%          |
| East Compliance W/O Exclusions** Month Priority Western Division Final Other Final Other Declared Disaster Final Other Interfacility Transfer Final Other Interfacility Transfer Final System Overload Final Weather Western Exclusions Total West Late                         | 1<br>9<br>21<br>30<br>2159<br>186       | 2018<br>2<br>4<br>4<br>4<br>4<br>3423<br>55 | <b>3-06</b><br><b>3</b><br><b>0</b><br>803<br>34<br>0%<br>95% | 4<br>0<br>12<br>0                | 1<br>1<br>19<br>2<br>2255<br>227       | 2018<br>2<br>2<br>2<br>2<br>4<br>3751<br>60       | <b>3-07</b><br><b>3</b><br><b>2</b><br><b>2</b><br><b>771</b><br>36<br>0%<br>95% | <b>4</b><br><b>0</b><br>13<br>0% | 7<br>12<br>19<br>2250<br>184 | 2<br>4<br>4<br>8<br>3624<br>41  | 3<br>0<br>792<br>21<br>0%<br>97%        | 0<br>3<br>0 |