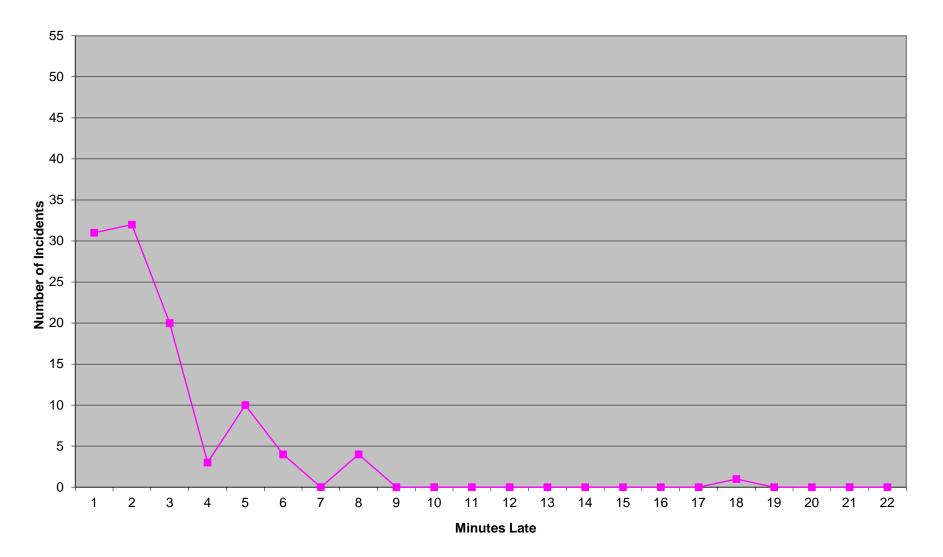

|  |  |  |  |  |

Each district within the Beneficiary City of Tulsa must be individually above 75% on Priority 1 transports (with a minimum of 100 incidents in each for measurement). Percentage figures above are rounded down as per the RFP.

## Western Division Non-discrimination

|            |      | Priority 1 |     |
|------------|------|------------|-----|
|            | Inc. | Late       | %   |
| District 1 | 1006 | 66         | 93% |
| District 2 | 1023 | 93         | 90% |
| Edmond     | 166  | 16         | 90% |

Each district of the Western Division must be individually above 75% on Priority 1 transports (with a minimum of 100 incidents in each for measurement). Percentage figures above are rounded down as per the RFP.

### Eastern Division Priority 1 Late Calls August 2018



### Western Division Priority 1 Late Calls August 2018



### Edmond Priority 1 Late Calls August 2018



#### Response Time Exclusion Summary Report Three Months ending August, 2018

| Month                                                                                                                                                                                                                                                                           |                                         | 2018                                        | 3-06                                                          |                                  |                                        | 2018                                              | 3-07