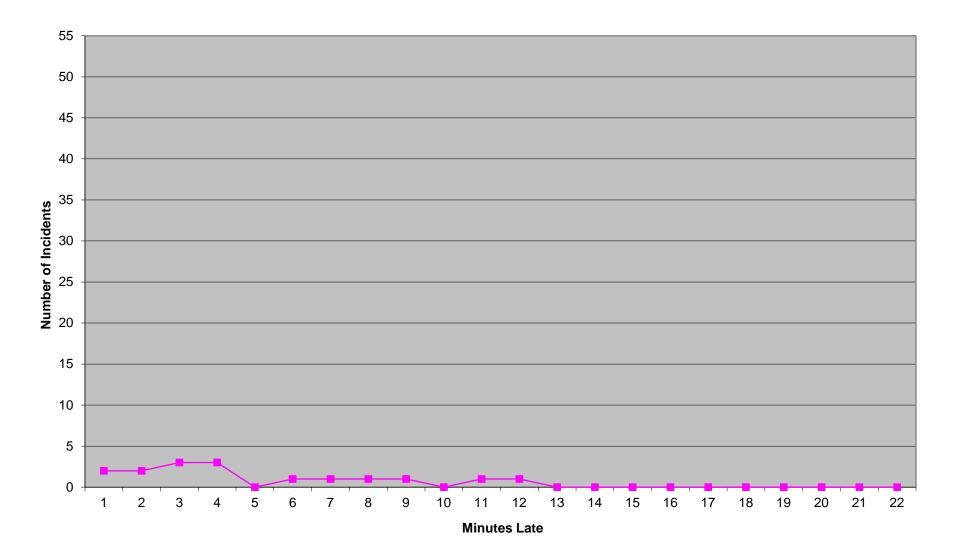

riority 1 transports (with a minimum of 100 incidents in each for measurement). Percentage figures above are rounded down as per the RFP.

## Western Division Non-discrimination

|            |      | Priority 1 |     |
|------------|------|------------|-----|
|            | Inc. | Late       | %   |
| District 1 | 1006 | 66         | 93% |
| District 2 | 1023 | 93         | 90% |
| Edmond     | 166  | 16         | 90% |

Each district of the Western Division must be individually above 75% on Priority 1 transports (with a minimum of 100 incidents in each for measurement). Percentage figures above are rounded down as per the RFP.

### Eastern Division Priority 1 Late Calls August 2018



### Western Division Priority 1 Late Calls August 2018



### Edmond Priority 1 Late Calls August 2018



#### Response Time Exclusion Summary Report Three Months ending August, 2018

| Month                                                                                                                                                                                                                                                                           |                                         | 2018                                        | 3-06                                                          |                                  |                                        | 2018                                              | 3-07                                                                             |                                  |                              | 2018