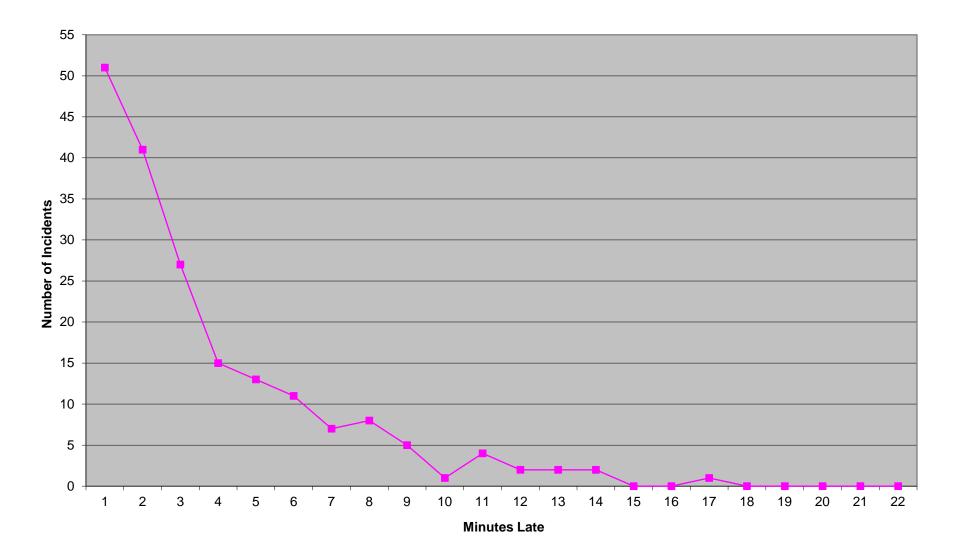

ity of Tulsa must be individually above 75% on Priority 1 transports (with a minimum of 100 incidents in each for measurement). Percentage figures above are rounded down as per the RFP.

## Western Division Non-discrimination

|            |      | Priority 1 |     |
|------------|------|------------|-----|
|            | Inc. | Late       | %   |
| District 1 | 1006 | 66         | 93% |
| District 2 | 1023 | 93         | 90% |
| Edmond     | 166  | 16         | 90% |

Each district of the Western Division must be individually above 75% on Priority 1 transports (with a minimum of 100 incidents in each for measurement). Percentage figures above are rounded down as per the RFP.

### Eastern Division Priority 1 Late Calls August 2018



### Western Division Priority 1 Late Calls August 2018



### Edmond Priority 1 Late Calls August 2018



#### Response Time Exclusion Summary Report Three Months ending August, 2018

| Month                                                                                                                                                                                                                                                                           |                                         | 2018                                        | 3-06                                                          |                                  |                                        | 2018                                              | 3-07                                                                             |