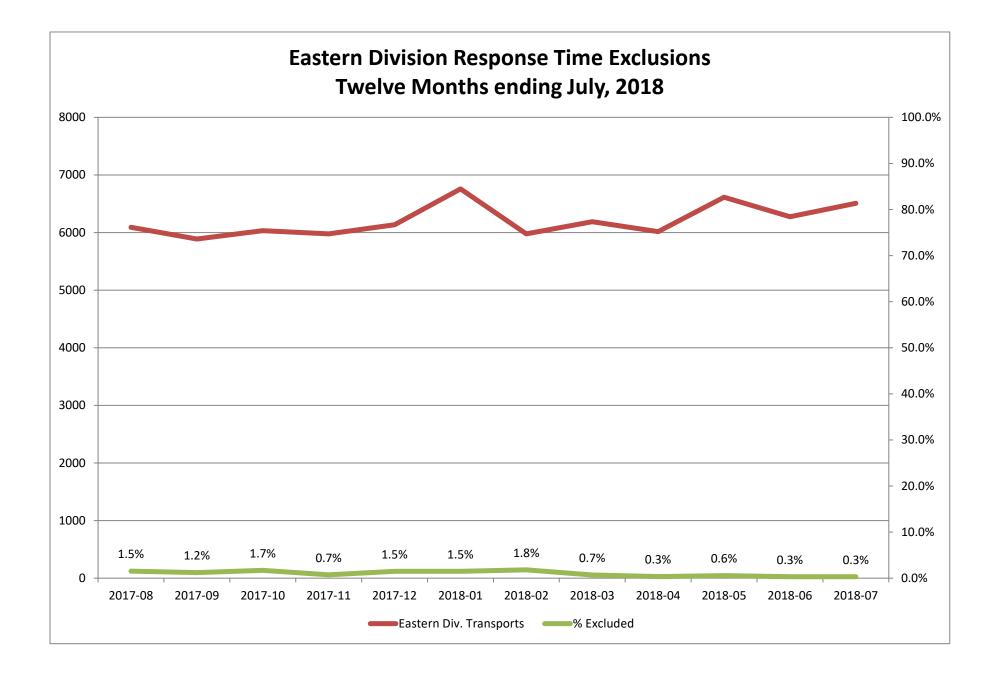

#### Response Time Exclusion Summary Report Three Months ending July, 2018

| Month                                                                                                                                                                                                                                                      |                                                     | 2018                                    | 8-05                                             |                |                                   | 2018                                        | 3-06                                                                                                |                            |                                  | 2018                                                  | 3-07                                   |                   |
|------------------------------------------------------------------------------------------------------------------------------------------------------------------------------------------------------------------------------------------------------------|-----------------------------------------------------|-----------------------------------------|--------------------------------------------------|----------------|-----------------------------------|---------------------------------------------|-----------------------------------------------------------------------------------------------------|----------------------------|----------------------------------|-------------------------------------------------------|----------------------------------------|-------------------|
| Priority                                                                                                                                                                                                                                                   | 1                                                   | 2                                       | 3                                                | 4              | 1                                 | 2                                           | 3                                                                                                   | 4                          | 1                                | 2                                                     | 3                                      | 4                 |
| Eastern Division                                                                                                                                                                                                                                           |                                                     |                                         |                                                  |                |                                   |                                             |                                                                                                     |                            |                                  |                                                       |                                        |                   |
| Final Other                                                                                                                                                                                                                                                | 2                                                   |                                         |                                                  |                |                                   |                                             |                                                                                                     |                            |                                  |                                                       |                                        |                   |
| Final Other Declared Disaster                                                                                                                                                                                                                              |                                                     |                                         |                                                  |                |                                   |                                             |                                                                                                     |                            |                                  |                                                       |                                        |                   |
| Final Other 2nd Unit                                                                                                                                                                                                                                       |                                                     |                                         |                                                  |                |                                   |                                             |                                                                                                     |                            |                                  |                                                       |                                        |                   |
| Final Other Interfacility Transfer                                                                                                                                                                                                                         |                                                     |                                         |                                                  |                |                                   |                                             |                                                                                                     |                            |                                  |                                                       |                                        |                   |
| Final System Overload                                                                                                                                                                                                                                      | 11                                                  | 15                                      | 4                                                |                | 16                                | 4                                           |                                                                                                     |                            | 4                                | 10                                                    | 1                                      |                   |
| Final Weather                                                                                                                                                                                                                                              | 5                                                   |                                         |                                                  |                |                                   |                                             |                                                                                                     |                            | 2                                | 3                                                     | 1                                      |                   |
| Eastern Exclusions Total                                                                                                                                                                                                                                   | 18                                                  | 15                                      | 4                                                | 0              | 16                                | 4                                           | 0                                                                                                   | 0                          | 6                                | 13                                                    | 2                                      | 0                 |
|                                                                                                                                                                                                                                                            |                                                     |                                         |                                                  |                |                                   |                                             |                                                                                                     |                            |                                  |                                                       |                                        |                   |
| East Transports*                                                                                                                                                                                                                                           | 2043                                                | 3492                                    | 1063                                             | 14             | 1869                              | 3378                                        | 1022                                                                                                | 6                          | 2053                             | 3456                                                  | 991                                    | 8                 |
| East Late                                                                                                                                                                                                                                                  | 120                                                 | 39                                      | 45                                               | 1              | 111                               | 25                                          | 49                                                                                                  | 0                          | 121                              | 45                                                    | 61                                     | 0                 |
|                                                                                                                                                                                                                                                            |                                                     |                                         |                                                  |                |                                   |                                             |                                                                                                     |                            |                                  |                                                       |                                        |                   |
| East % of Transports                                                                                                                                                                                                                                       | 1%                                                  | 0%                                      | 0%                                               | 0%             | 1%                                | 0%                                          | 0%                                                                                                  | 0%                         | 0%                               | 0%                                                    | 0%                                     | 0%                |
|                                                                                                                                                                                                                                                            |                                                     |                                         |                                                  |                |                                   |                                             |                                                                                                     |                            |                                  |                                                       |                                        |                   |
| East Compliance**                                                                                                                                                                                                                                          | 94%                                                 | 98%                                     | 95%                                              | 92%            | 94%                               | 99%                                         |                                                                                                     | 100%                       | 94%                              | 98%                                                   |                                        | 100%              |
|                                                                                                                                                                                                                                                            |                                                     |                                         |                                                  |                |                                   |                                             |                                                                                                     | 4000/                      | 93%                              | 98%                                                   | 93%                                    | 100%              |
| East Compliance W/O Exclusions**                                                                                                                                                                                                                           | 93%                                                 | 98%                                     | 95%                                              | 92%            | 93%                               | 99%                                         | 95%                                                                                                 | 100%                       | 95%                              | 90%                                                   | 5570                                   | 20070             |
| East Compliance W/O Exclusions**                                                                                                                                                                                                                           |                                                     | 98%                                     | 95%                                              | 92%            | 93%                               | 99%                                         | 95%                                                                                                 | 100%                       | 95%                              | 90%                                                   | 5570                                   | 20070             |
| East Compliance W/O Exclusions**                                                                                                                                                                                                                           |                                                     | 98%                                     | 95%                                              | 92%            | 93%                               | 99%                                         | 95%                                                                                                 | 100%                       | 95%                              | 9070                                                  | 5570                                   |                   |
| East Compliance W/O Exclusions**<br>Month                                                                                                                                                                                                                  | 93%                                                 | 98%<br>2018                             |                                                  | 92%            | 93%                               | 99%<br>2018                                 |                                                                                                     | 100%                       | 93%                              | 98%<br>2018                                           |                                        |                   |
|                                                                                                                                                                                                                                                            | 93%                                                 |                                         |                                                  | 92%            | 93%                               |                                             |                                                                                                     | 4                          | 1                                |                                                       |                                        | 4                 |
| Month                                                                                                                                                                                                                                                      | 93%                                                 | 2018                                    | 8-05                                             |                |                                   | 2018                                        | 3-06                                                                                                |                            |                                  | 2018                                                  | 3-07                                   |                   |
| Month<br>Priority                                                                                                                                                                                                                                          | 93%                                                 | 2018                                    | 8-05                                             |                |                                   | 2018                                        | 3-06                                                                                                |                            |                                  | 2018                                                  | 3-07                                   |                   |
| Month<br>Priority<br>Western Division                                                                                                                                                                                                                      | 93%                                                 | 2018                                    | 8-05                                             |                |                                   | 2018                                        | 3-06                                                                                                |                            | 1                                | 2018                                                  | 3-07                                   |                   |
| Month<br>Priority<br>Western Division<br>Final Other                                                                                                                                                                                                       | 93%                                                 | 2018                                    | 8-05                                             |                |                                   | 2018                                        | 3-06                                                                                                |                            | 1                                | 2018                                                  | 3-07                                   |                   |
| Month<br>Priority<br>Western Division<br>Final Other<br>Final Other Declared Disaster                                                                                                                                                                      | 93%                                                 | 2018                                    | 8-05                                             |                |                                   | 2018                                        | 3-06                                                                                                |                            | 1                                | 2018                                                  | 3-07                                   |                   |
| Month<br>Priority<br>Western Division<br>Final Other<br>Final Other Declared Disaster<br>Final Other 2nd Unit                                                                                                                                              | 93% 1 2 1 1 5                                       | 2018                                    | 3-05                                             |                | 1                                 | 2018                                        | 3-06                                                                                                |                            | 1<br>1<br>19                     | 2018                                                  | 3-07                                   |                   |
| Month<br>Priority<br>Western Division<br>Final Other<br>Final Other Declared Disaster<br>Final Other 2nd Unit<br>Final Other Interfacility Transfer                                                                                                        | 93%                                                 | 2018                                    | 3-05                                             |                |                                   | 2018                                        | 3-06                                                                                                |                            | 1                                | 2018                                                  | 3-07                                   |                   |
| Month<br>Priority<br>Western Division<br>Final Other<br>Final Other Declared Disaster<br>Final Other 2nd Unit<br>Final Other Interfacility Transfer<br>Final System Overload                                                                               | 93% 1 2 1 1 7                                       | 2018                                    | 3-05                                             |                | 1                                 | 2018                                        | 3-06                                                                                                |                            | 1<br>1<br>19                     | 2018                                                  | 3-07                                   |                   |
| Month<br>Priority<br>Western Division<br>Final Other<br>Final Other Declared Disaster<br>Final Other 2nd Unit<br>Final Other Interfacility Transfer<br>Final System Overload<br>Final Weather<br>Western Exclusions Total                                  | 93% 1 1 2 15 7 24                                   | 2018<br>2<br>2<br>2<br>2<br>2<br>2<br>2 | 3-05<br>3<br>2<br>2<br>4                         | 4              | 1<br>9<br>21<br>30                | 2018<br>2<br>4<br>4<br>8                    | 3-06                                                                                                | 4                          | 1<br>1<br>19<br>2<br>22          | 2018<br>2<br>2<br>2<br>2<br>2<br>4                    | 3-07<br>3<br>2                         | 4                 |
| Month<br>Priority<br>Western Division<br>Final Other<br>Final Other Declared Disaster<br>Final Other 2nd Unit<br>Final Other Interfacility Transfer<br>Final System Overload<br>Final Weather                                                              | 93% 1 1 2 1 5 7 2 4 2202                            | 2018<br>2<br>2<br>2<br>2<br>2<br>2      | 3-05<br>3<br>2<br>2                              | 4              | 1<br>9<br>21                      | 2018<br>2<br>4<br>4<br>8                    | 3-06                                                                                                | 4                          | 1<br>1<br>19<br>2                | 2018<br>2<br>2<br>2<br>2<br>2<br>4                    | 3-07<br>3<br>2                         | 4                 |
| Month<br>Priority<br>Western Division<br>Final Other<br>Final Other Declared Disaster<br>Final Other 2nd Unit<br>Final Other Interfacility Transfer<br>Final System Overload<br>Final Weather<br>Western Exclusions Total                                  | 93% 1 1 2 1 5 7 2 2 2 2 2 2 2 2 2 2 2 2 2 2 2 2 2 2 | 2018<br>2<br>2<br>2<br>2<br>2<br>2<br>2 | 3-05<br>3<br>2<br>2<br>4                         | 4              | 1<br>9<br>21<br>30                | 2018<br>2<br>4<br>4<br>8                    | 3-06<br>3                                                                                           | 4                          | 1<br>1<br>19<br>2<br>22          | 2018<br>2<br>2<br>2<br>2<br>2<br>4                    | 3-07<br>3<br>2<br>2<br>2               | 4                 |
| Month<br>Priority<br>Western Division<br>Final Other<br>Final Other Declared Disaster<br>Final Other 2nd Unit<br>Final Other Interfacility Transfer<br>Final System Overload<br>Final Weather<br>Western Exclusions Total                                  | 93% 1 1 2 1 5 7 2 4 2202                            | 2018<br>2<br>                           | 3-05<br>3<br>2<br>2<br>4<br>781                  | 4              | 1<br>9<br>21<br>30<br>2159        | 2018<br>2<br>4<br>4<br>8<br>3423            | 3-06<br>3<br>                                                                                       | 4<br>0<br>12<br>0          | 1<br>1<br>19<br>2<br>22<br>2255  | 2018<br>2<br>                                         | 3-07<br>3<br>2<br>2<br>771             | 4<br>             |
| Month<br>Priority<br>Western Division<br>Final Other<br>Final Other Declared Disaster<br>Final Other 2nd Unit<br>Final Other Interfacility Transfer<br>Final System Overload<br>Final Weather<br>Western Exclusions Total                                  | 93% 1 1 2 1 5 7 24 2202 200                         | 2018<br>2<br>                           | 3-05<br>3<br>2<br>2<br>4<br>781                  | 4              | 1<br>9<br>21<br>30<br>2159        | 2018<br>2<br>4<br>4<br>8<br>3423            | 3-06<br>3<br>3<br>9<br>9<br>9<br>9<br>9<br>9<br>9<br>9<br>9<br>9<br>9<br>9<br>9<br>9<br>9<br>9<br>9 | <b>4</b><br><b>0</b><br>12 | 1<br>1<br>19<br>2<br>22<br>2255  | 2018<br>2<br>                                         | 3-07<br>3<br>2<br>2<br>771             | 4<br>4<br>0<br>13 |
| Month<br>Priority<br>Western Division<br>Final Other<br>Final Other Declared Disaster<br>Final Other 2nd Unit<br>Final Other Interfacility Transfer<br>Final System Overload<br>Final Weather<br>Western Exclusions Total<br>West Transports*<br>West Late | 93% 1 1 2 1 5 7 24 2202 200                         | 2018<br>2<br>2<br>2<br>2<br>3651<br>48  | 3-05<br>3<br>2<br>2<br>4<br>781<br>22            | <b>4 0</b> 6 0 | 1<br>9<br>21<br>30<br>2159<br>186 | 2018<br>2<br>4<br>4<br>4<br>8<br>3423<br>55 | 3-06<br>3<br>                                                                                       | 4<br>0<br>12<br>0          | 1<br>1<br>19<br>2<br>2255<br>227 | 2018<br>2<br>2<br>2<br>2<br>2<br>2<br>4<br>3751<br>60 | 3-07<br>3<br>2<br>2<br>771<br>36       | 4<br>0<br>13<br>0 |
| Month<br>Priority<br>Western Division<br>Final Other<br>Final Other Declared Disaster<br>Final Other 2nd Unit<br>Final Other Interfacility Transfer<br>Final System Overload<br>Final Weather<br>Western Exclusions Total<br>West Transports*<br>West Late | 93% 1 1 2 1 5 7 24 2202 200                         | 2018<br>2<br>2<br>2<br>2<br>3651<br>48  | 3-05<br>3<br>2<br>2<br>2<br>4<br>781<br>22<br>1% | <b>4 0</b> 6 0 | 1<br>9<br>21<br>30<br>2159<br>186 | 2018<br>2<br>4<br>4<br>4<br>8<br>3423<br>55 | <b>3-06</b><br><b>3</b><br><b>0</b><br>803<br>34<br>0%                                              | 4<br>0<br>12<br>0%         | 1<br>1<br>19<br>2<br>2255<br>227 | 2018<br>2<br>2<br>2<br>2<br>2<br>2<br>4<br>3751<br>60 | 3-07<br>3<br>2<br>2<br>771<br>36<br>0% | 4<br>0<br>13<br>0 |