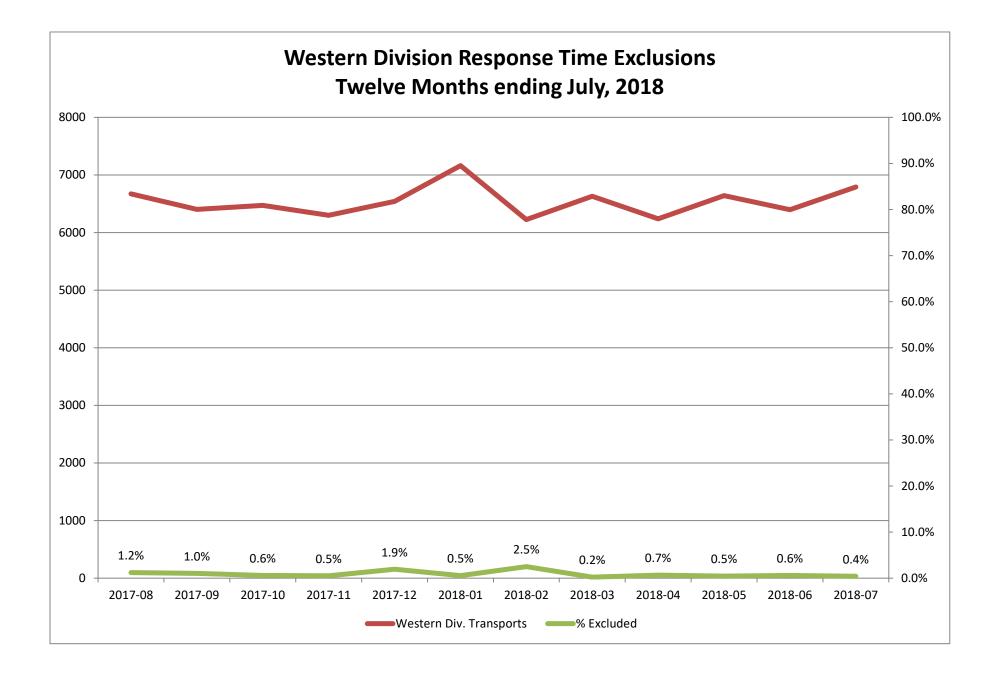

#### Response Time Exclusion Summary Report Three Months ending July, 2018

| Month                                                                                                                                                                                                                                                      |                                                     | 2018                                    | 8-05                                             |                |                                   | 2018                                        | 3-06                                                                                                |                            |                                  | 2018                                                  | 3-07                                   |                   |
|------------------------------------------------------------------------------------------------------------------------------------------------------------------------------------------------------------------------------------------------------------|-----------------------------------------------------|-----------------------------------------|--------------------------------------------------|----------------|-----------------------------------|---------------------------------------------|-----------------------------------------------------------------------------------------------------|----------------------------|----------------------------------|-------------------------------------------------------|----------------------------------------|-------------------|
| Priority                                                                                                                                                                                                                                                   | 1                                                   | 2                                       | 3                                                | 4              | 1                                 | 2                                           | 3                                                                                                   | 4                          | 1                                | 2                                                     | 3                                      | 4                 |
| Eastern Division                                                                                                                                                                                                                                           |                                                     |                                         |                                                  |                |                                   |                                             |                                                                                                     |                            |                                  |                                                       |                                        |                   |
| Final Other                                                                                                                                                                                                                                                | 2                                                   |                                         |                                                  |                |                                   |                                             |                                                                                                     |                            |                                  |                                                       |                                        |                   |
| Final Other Declared Disaster                                                                                                                                                                                                                              |                                                     |                                         |                                                  |                |                                   |                                             |                                                                                                     |                            |                                  |                                                       |                                        |                   |
| Final Other 2nd Unit                                                                                                                                                                                                                                       |                                                     |                                         |                                                  |                |                                   |                                             |                                                                                                     |                            |                                  |                                                       |                                        |                   |
| Final Other Interfacility Transfer                                                                                                                                                                                                                         |                                                     |                                         |                                                  |                |                                   |                                             |                                                                                                     |                            |                                  |                                                       |                                        |                   |
| Final System Overload                                                                                                                                                                                                                                      | 11                                                  | 15                                      | 4                                                |                | 16                                | 4                                           |                                                                                                     |                            | 4                                | 10                                                    | 1                                      |                   |
| Final Weather                                                                                                                                                                                                                                              | 5                                                   |                                         |                                                  |                |                                   |                                             |                                                                                                     |                            | 2                                | 3                                                     | 1                                      |                   |
| Eastern Exclusions Total                                                                                                                                                                                                                                   | 18                                                  | 15                                      | 4                                                | 0              | 16                                | 4                                           | 0                                                                                                   | 0                          | 6                                | 13                                                    | 2                                      | 0                 |
|                                                                                                                                                                                                                                                            |                                                     |                                         |                                                  |                |                                   |                                             |                                                                                                     |                            |                                  |                                                       |                                        |                   |
| East Transports*                                                                                                                                                                                                                                           | 2043                                                | 3492                                    | 1063                                             | 14             | 1869                              | 3378                                        | 1022                                                                                                | 6                          | 2053                             | 3456                                                  | 991                                    | 8                 |
| East Late                                                                                                                                                                                                                                                  | 120                                                 | 39                                      | 45                                               | 1              | 111                               | 25                                          | 49                                                                                                  | 0                          | 121                              | 45                                                    | 61                                     | 0                 |
|                                                                                                                                                                                                                                                            |                                                     |                                         |                                                  |                |                                   |                                             |                                                                                                     |                            |                                  |                                                       |                                        |                   |
| East % of Transports                                                                                                                                                                                                                                       | 1%                                                  | 0%                                      | 0%                                               | 0%             | 1%                                | 0%                                          | 0%                                                                                                  | 0%                         | 0%                               | 0%                                                    | 0%                                     | 0%                |
|                                                                                                                                                                                                                                                            |                                                     |                                         |                                                  |                |                                   |                                             |                                                                                                     |                            |                                  |                                                       |                                        |                   |
| East Compliance**                                                                                                                                                                                                                                          | 94%                                                 | 98%                                     | 95%                                              | 92%            | 94%                               | 99%                                         |                                                                                                     | 100%                       | 94%                              | 98%                                                   |                                        | 100%              |
|                                                                                                                                                                                                                                                            |                                                     |                                         |                                                  |                |                                   |                                             |                                                                                                     | 4000/                      | 93%                              | 98%                                                   | 93%                                    | 100%              |
| East Compliance W/O Exclusions**                                                                                                                                                                                                                           | 93%                                                 | 98%                                     | 95%                                              | 92%            | 93%                               | 99%                                         | 95%                                                                                                 | 100%                       | 95%                              | 90%                                                   | 5570                                   | 20070             |
| East Compliance W/O Exclusions**                                                                                                                                                                                                                           |                                                     | 98%                                     | 95%                                              | 92%            | 93%                               | 99%                                         | 95%                                                                                                 | 100%                       | 95%                              | 90%                                                   | 5570                                   | 20070             |
| East Compliance W/O Exclusions**                                                                                                                                                                                                                           |                                                     | 98%                                     | 95%                                              | 92%            | 93%                               | 99%                                         | 95%                                                                                                 | 100%                       | 95%                              | 9070                                                  | 5570                                   |                   |
| East Compliance W/O Exclusions**<br>Month                                                                                                                                                                                                                  | 93%                                                 | 98%<br>2018                             |                                                  | 92%            | 93%                               | 99%<br>2018                                 |                                                                                                     | 100%                       | 93%                              | 98%<br>2018                                           |                                        |                   |
|                                                                                                                                                                                                                                                            | 93%                                                 |                                         |                                                  | 92%            | 93%                               |                                             |                                                                                                     | 4                          | 1                                |                                                       |                                        | 4                 |
| Month                                                                                                                                                                                                                                                      | 93%                                                 | 2018                                    | 8-05                                             |                |                                   | 2018                                        | 3-06                                                                                                |                            |                                  | 2018                                                  | 3-07                                   |                   |
| Month<br>Priority                                                                                                                                                                                                                                          | 93%                                                 | 2018                                    | 8-05                                             |                |                                   | 2018                                        | 3-06                                                                                                |                            |                                  | 2018                                                  | 3-07                                   |                   |
| Month<br>Priority<br>Western Division                                                                                                                                                                                                                      | 93%                                                 | 2018                                    | 8-05                                             |                |                                   | 2018                                        | 3-06                                                                                                |                            | 1                                | 2018                                                  | 3-07                                   |                   |
| Month<br>Priority<br>Western Division<br>Final Other                                                                                                                                                                                                       | 93%                                                 | 2018                                    | 8-05                                             |                |                                   | 2018                                        | 3-06                                                                                                |                            | 1                                | 2018                                                  | 3-07                                   |                   |
| Month<br>Priority<br>Western Division<br>Final Other<br>Final Other Declared Disaster                                                                                                                                                                      | 93%                                                 | 2018                                    | 8-05                                             |                |                                   | 2018                                        | 3-06                                                                                                |                            | 1                                | 2018                                                  | 3-07                                   |                   |
| Month<br>Priority<br>Western Division<br>Final Other<br>Final Other Declared Disaster<br>Final Other 2nd Unit                                                                                                                                              | 93% 1 2 1 1 5                                       | 2018                                    | 3-05                                             |                | 1                                 | 2018                                        | 3-06                                                                                                |                            | 1<br>1<br>19                     | 2018                                                  | 3-07                                   |                   |
| Month<br>Priority<br>Western Division<br>Final Other<br>Final Other Declared Disaster<br>Final Other 2nd Unit<br>Final Other Interfacility Transfer                                                                                                        | 93%                                                 | 2018                                    | 3-05                                             |                |                                   | 2018                                        | 3-06                                                                                                |                            | 1                                | 2018                                                  | 3-07                                   |                   |
| Month<br>Priority<br>Western Division<br>Final Other<br>Final Other Declared Disaster<br>Final Other 2nd Unit<br>Final Other Interfacility Transfer<br>Final System Overload                                                                               | 93% 1 2 1 1 7                                       | 2018                                    | 3-05                                             |                | 1                                 | 2018                                        | 3-06                                                                                                |                            | 1<br>1<br>19                     | 2018                                                  | 3-07                                   |                   |
| Month<br>Priority<br>Western Division<br>Final Other<br>Final Other Declared Disaster<br>Final Other 2nd Unit<br>Final Other Interfacility Transfer<br>Final System Overload<br>Final Weather<br>Western Exclusions Total                                  | 93% 1 1 2 15 7 24                                   | 2018<br>2<br>2<br>2<br>2<br>2<br>2<br>2 | 3-05<br>3<br>2<br>2<br>4                         | 4              | 1<br>9<br>21<br>30                | 2018<br>2<br>4<br>4<br>8                    | 3-06                                                                                                | 4                          | 1<br>1<br>19<br>2<br>22          | 2018<br>2<br>2<br>2<br>2<br>2<br>4                    | 3-07<br>3<br>2                         | 4                 |
| Month<br>Priority<br>Western Division<br>Final Other<br>Final Other Declared Disaster<br>Final Other 2nd Unit<br>Final Other Interfacility Transfer<br>Final System Overload<br>Final Weather                                                              | 93% 1 1 2 1 5 7 2 4 2202                            | 2018<br>2<br>2<br>2<br>2<br>2<br>2      | 3-05<br>3<br>2<br>2                              | 4              | 1<br>9<br>21                      | 2018<br>2<br>4<br>4<br>8                    | 3-06                                                                                                | 4                          | 1<br>1<br>19<br>2                | 2018<br>2<br>2<br>2<br>2<br>2<br>4                    | 3-07<br>3<br>2                         | 4                 |
| Month<br>Priority<br>Western Division<br>Final Other<br>Final Other Declared Disaster<br>Final Other 2nd Unit<br>Final Other Interfacility Transfer<br>Final System Overload<br>Final Weather<br>Western Exclusions Total                                  | 93% 1 1 2 1 5 7 2 2 2 2 2 2 2 2 2 2 2 2 2 2 2 2 2 2 | 2018<br>2<br>2<br>2<br>2<br>2<br>2<br>2 | 3-05<br>3<br>2<br>2<br>4                         | 4              | 1<br>9<br>21<br>30                | 2018<br>2<br>4<br>4<br>8                    | 3-06<br>3                                                                                           | 4                          | 1<br>1<br>19<br>2<br>22          | 2018<br>2<br>2<br>2<br>2<br>2<br>4                    | 3-07<br>3<br>2<br>2<br>2               | 4                 |
| Month<br>Priority<br>Western Division<br>Final Other<br>Final Other Declared Disaster<br>Final Other 2nd Unit<br>Final Other Interfacility Transfer<br>Final System Overload<br>Final Weather<br>Western Exclusions Total                                  | 93% 1 1 2 1 5 7 2 4 2202                            | 2018<br>2<br>                           | 3-05<br>3<br>2<br>2<br>4<br>781                  | 4              | 1<br>9<br>21<br>30<br>2159        | 2018<br>2<br>4<br>4<br>8<br>3423            | 3-06<br>3<br>                                                                                       | 4<br>0<br>12<br>0          | 1<br>1<br>19<br>2<br>22<br>2255  | 2018<br>2<br>                                         | 3-07<br>3<br>2<br>2<br>771             | 4<br>             |
| Month<br>Priority<br>Western Division<br>Final Other<br>Final Other Declared Disaster<br>Final Other 2nd Unit<br>Final Other Interfacility Transfer<br>Final System Overload<br>Final Weather<br>Western Exclusions Total                                  | 93% 1 1 2 1 5 7 24 2202 200                         | 2018<br>2<br>                           | 3-05<br>3<br>2<br>2<br>4<br>781                  | 4              | 1<br>9<br>21<br>30<br>2159        | 2018<br>2<br>4<br>4<br>8<br>3423            | 3-06<br>3<br>3<br>9<br>9<br>9<br>9<br>9<br>9<br>9<br>9<br>9<br>9<br>9<br>9<br>9<br>9<br>9<br>9<br>9 | <b>4</b><br><b>0</b><br>12 | 1<br>1<br>19<br>2<br>22<br>2255  | 2018<br>2<br>                                         | 3-07<br>3<br>2<br>2<br>771             | 4<br>4<br>0<br>13 |
| Month<br>Priority<br>Western Division<br>Final Other<br>Final Other Declared Disaster<br>Final Other 2nd Unit<br>Final Other Interfacility Transfer<br>Final System Overload<br>Final Weather<br>Western Exclusions Total<br>West Transports*<br>West Late | 93% 1 1 2 1 5 7 24 2202 200                         | 2018<br>2<br>2<br>2<br>2<br>3651<br>48  | 3-05<br>3<br>2<br>2<br>4<br>781<br>22            | <b>4 0</b> 6 0 | 1<br>9<br>21<br>30<br>2159<br>186 | 2018<br>2<br>4<br>4<br>4<br>8<br>3423<br>55 | 3-06<br>3<br>                                                                                       | 4<br>0<br>12<br>0          | 1<br>1<br>19<br>2<br>2255<br>227 | 2018<br>2<br>2<br>2<br>2<br>2<br>2<br>4<br>3751<br>60 | 3-07<br>3<br>2<br>2<br>771<br>36       | 4<br>0<br>13<br>0 |
| Month<br>Priority<br>Western Division<br>Final Other<br>Final Other Declared Disaster<br>Final Other 2nd Unit<br>Final Other Interfacility Transfer<br>Final System Overload<br>Final Weather<br>Western Exclusions Total<br>West Transports*<br>West Late | 93% 1 1 2 1 5 7 24 2202 200                         | 2018<br>2<br>2<br>2<br>2<br>3651<br>48  | 3-05<br>3<br>2<br>2<br>2<br>4<br>781<br>22<br>1% | <b>4 0</b> 6 0 | 1<br>9<br>21<br>30<br>2159<br>186 | 2018<br>2<br>4<br>4<br>4<br>8<br>3423<br>55 | <b>3-06</b><br><b>3</b><br><b>0</b><br>803<br>34<br>0%                                              | 4<br>0<br>12<br>0%         | 1<br>1<br>19<br>2<br>2255<br>227 | 2018<br>2<br>2<br>2<br>2<br>2<br>2<br>4<br>3751<br>60 | 3-07<br>3<br>2<br>2<br>771<br>36<br>0% | 4<br>0<br>13<br>0 |