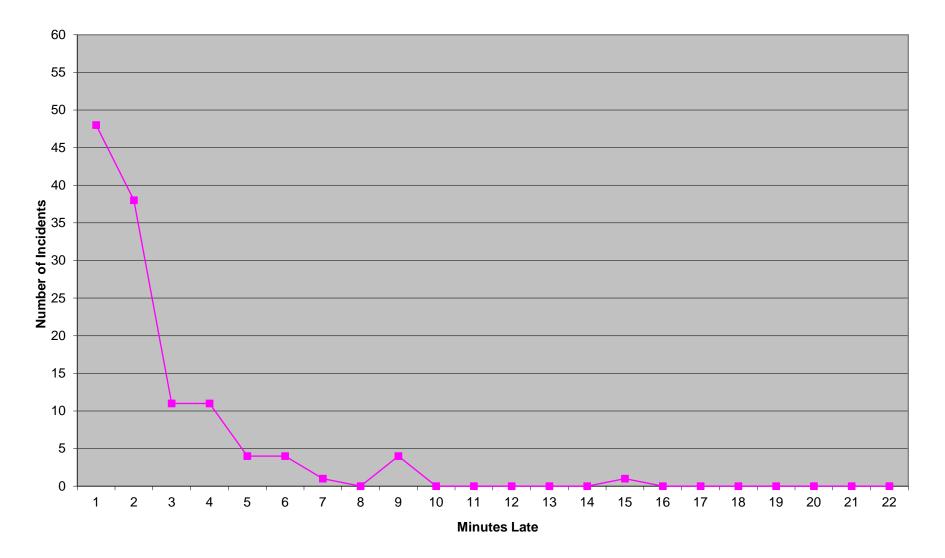

br>1% | <b>4 0</b> 6 0 | 1<br>9<br>21<br>30<br>2159<br>186 | 2018<br>2<br>4<br>4<br>4<br>8<br>3423<br>55 | <b>3-06</b><br><b>3</b><br><b>0</b><br>803<br>34<br>0%                                              | 4<br>0<br>12<br>0%         | 1<br>1<br>19<br>2<br>2255<br>227 | 2018<br>2<br>2<br>2<br>2<br>2<br>2<br>4<br>3751<br>60 | 3-07<br>3<br>2<br>2<br>771<br>36<br>0% | 4<br>0<br>13<br>0 |

\* For the purposes of this report, transports means the number of transports that qualify for inclusion for compliance calculation purposes. Multi-unit response transports for greater than the first unit on \*\* For the purposes of this report, beneficiary and non-beneficiary cities have been combined. Contract compliance measures them separately.





## Eastern Division Priority 1 Late Calls July 2018



## Western Division Priority 1 Late Calls July 2018



Edmond Priority 1 Late Calls July 2018