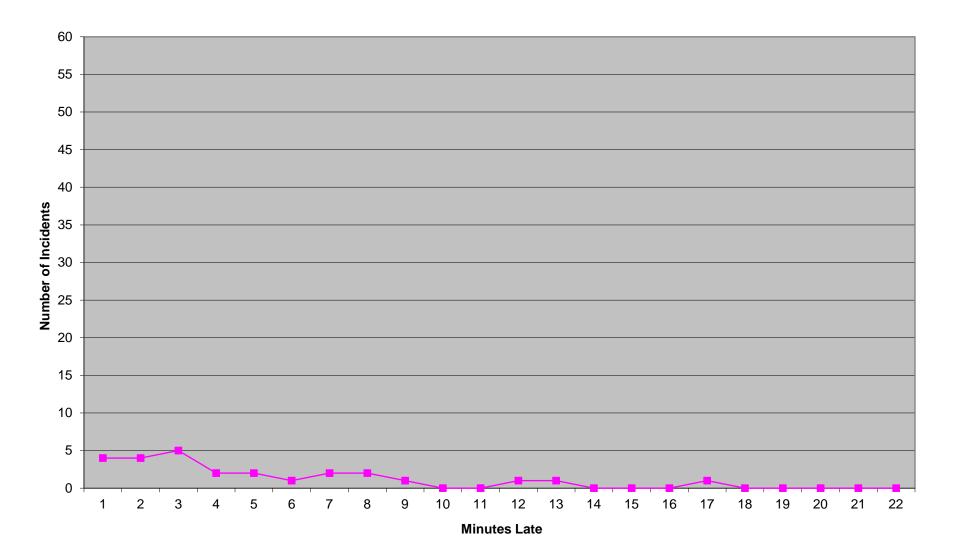

3<br>55 | <b>3-06</b><br><b>3</b><br><b>0</b><br>803<br>34<br>0%                                              | 4<br>0<br>12<br>0%         | 1<br>1<br>19<br>2<br>2255<br>227 | 2018<br>2<br>2<br>2<br>2<br>2<br>2<br>4<br>3751<br>60 | 3-07<br>3<br>2<br>2<br>771<br>36<br>0% | 4<br>0<br>13<br>0 |

\* For the purposes of this report, transports means the number of transports that qualify for inclusion for compliance calculation purposes. Multi-unit response transports for greater than the first unit on \*\* For the purposes of this report, beneficiary and non-beneficiary cities have been combined. Contract compliance measures them separately.





## Eastern Division Priority 1 Late Calls July 2018



## Western Division Priority 1 Late Calls July 2018



Edmond Priority 1 Late Calls July 2018