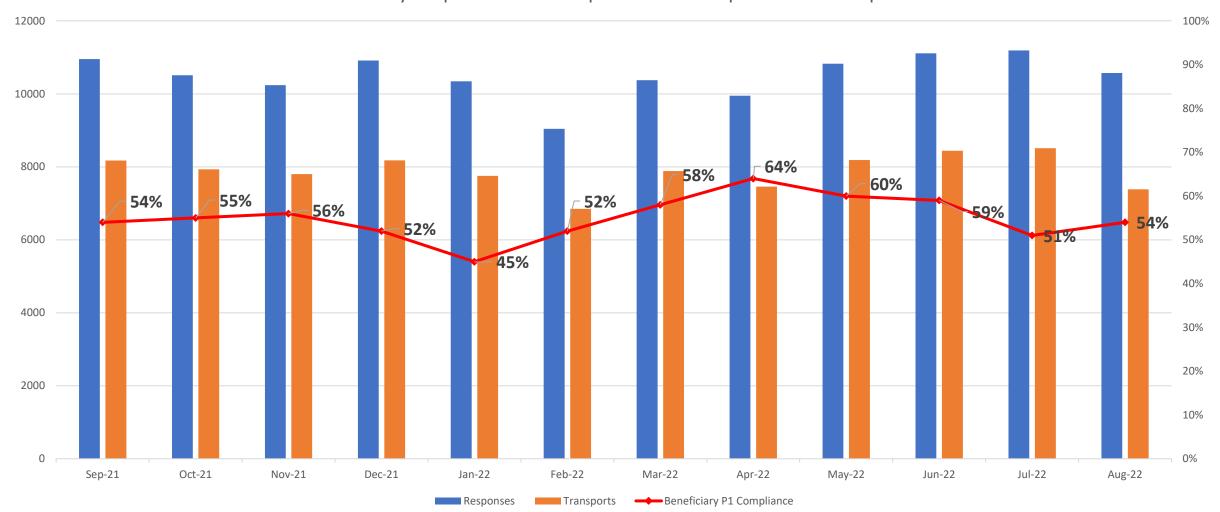

# P1 Compliance Trends – WESTERN DIVISION

West Beneficiary Response Time Compliance with Response and Transport Totals