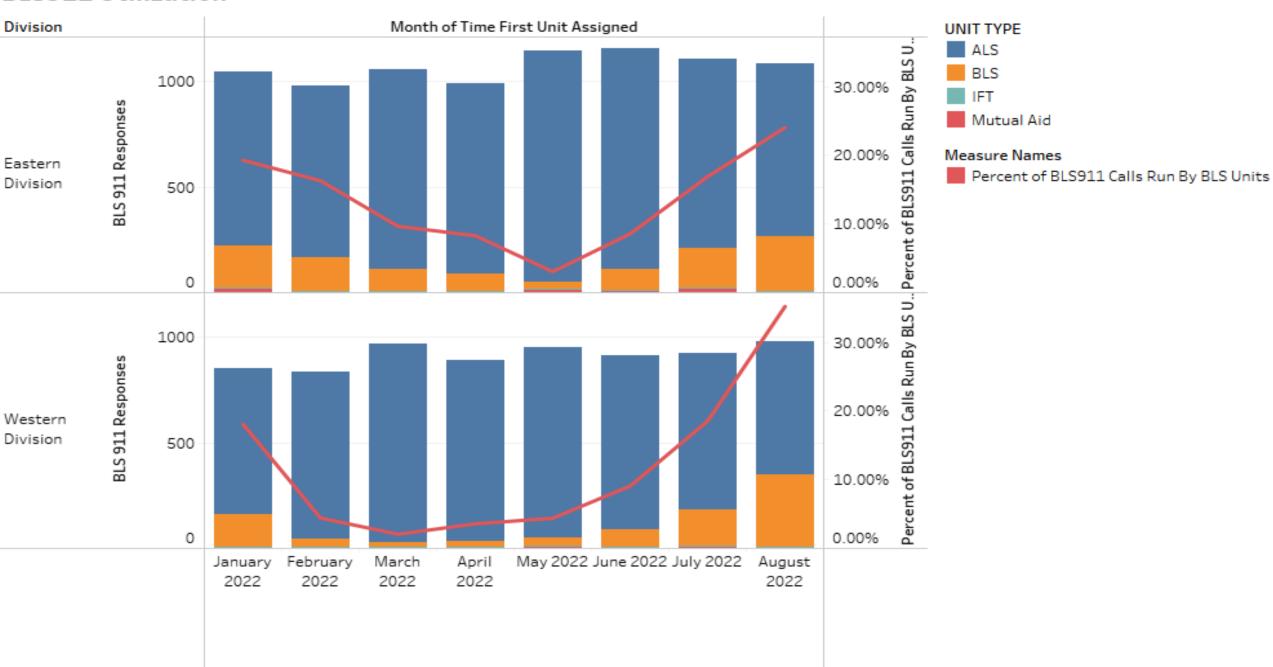

| 100%       |
| West Ben. Total | 54%          | 74%        | 84%        | 40%        |
| West NB Total   | Priority 1&2 | 75%        | N/A        | N/A        |



"To serve our communities' pre-hospital needs through value-driven, compassionate, and clinically superior care."

# P1 Compliance Trends – EASTERN DIVISION

East Beneficiary Response Time Compliance with Response and Transport Totals





### Eastern Division Priority 1 Late Calls August 2022





# P1 Compliance Trends – WESTERN DIVISION

West Beneficiary Response Time Compliance with Response and Transport Totals





### Western Division Priority 1 Late Calls August 2022





"To serve our communities' pre-hospital needs through value-driven, compassionate, and clinically superior care."

#### **BLS911 Utilization**



#### **BLS IFT Unit Utilization**



# BED DELAY – BOTH DIVISIONS

Bed delays over time



## Mutual Aid Utilization – Both Divisions

Mutual Aid Requested Trend



#### Year over Year by week



# Headcount – EMSA Operations (as of 9/14)

| EASTERN<br>DIVISION | FTE Goal | FTE Actual | PTE Actual (.5) | Total<br>Headcount | % Staffed | Productive<br>Headcount | %<br>Productive |
|---------------------|----------|------------|-----------------|--------------------|-----------|-------------------------|-----------------|
| EMT                 | 105      | 94         | 10              | 99                 | 90%       | 98                      | 93%             |
| Paramedic           | 75       | 79         | 6               | 81                 | 105       | 83                      | 111%