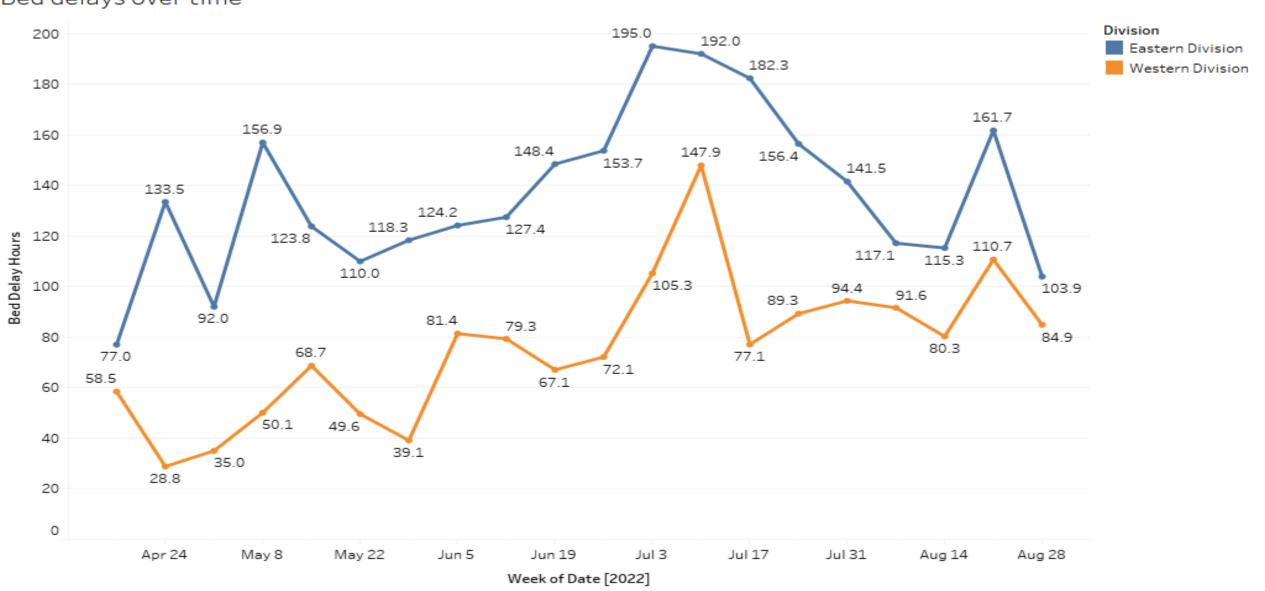

|
| West NB Total   | Priority 1&2 | 75%        | N/A        | N/A        |



"To serve our communities' pre-hospital needs through value-driven, compassionate, and clinically superior care."

# P1 Compliance Trends – EASTERN DIVISION

East Beneficiary Response Time Compliance with Response and Transport Totals





### Eastern Division Priority 1 Late Calls August 2022





# P1 Compliance Trends – WESTERN DIVISION

West Beneficiary Response Time Compliance with Response and Transport Totals





### Western Division Priority 1 Late Calls August 2022





"To serve our communities' pre-hospital needs through value-driven, compassionate, and clinically superior care."

#### **BLS911 Utilization**



#### **BLS IFT Unit Utilization**



# BED DELAY – BOTH DIVISIONS

Bed delays over time



## Mutual Aid Utilization – Both Divisions

Mutual Aid Requested Trend



#### Year over Year by week



# Headcount – EMSA Operations (as of 9/14)

| EASTERN<br>DIVISION | FTE Goal | FTE Actual | PTE Actual (.5) | Total<br>Headcount | % Staffed | Productive<br>Headcount | %<br>Productive |
|---------------------|----------|------------|-----------------|--------------------|-----------|-------------------------|-----------------|
| EMT                 | 105      | 94         | 10              | 99                 | 90%       | 98                      | 93%             |
| Paramedic           | 75       | 79         | 6               | 81                 | 105       | 83                      | 111%            |
| SSC                 | 23       | 14         | 0               | 14