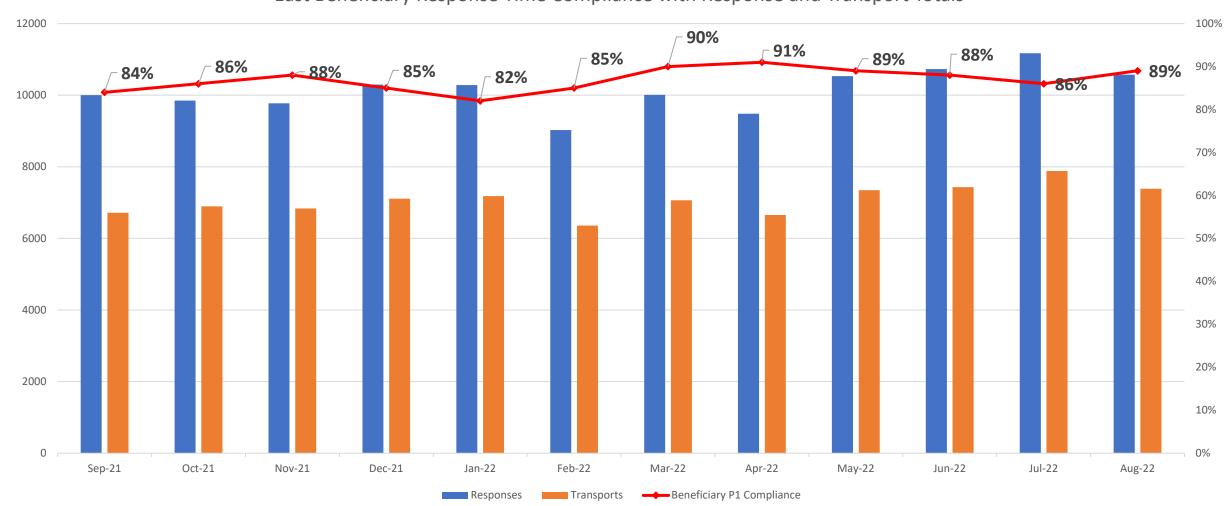

# P1 Compliance Trends – EASTERN DIVISION

East Beneficiary Response Time Compliance with Response and Transport Totals