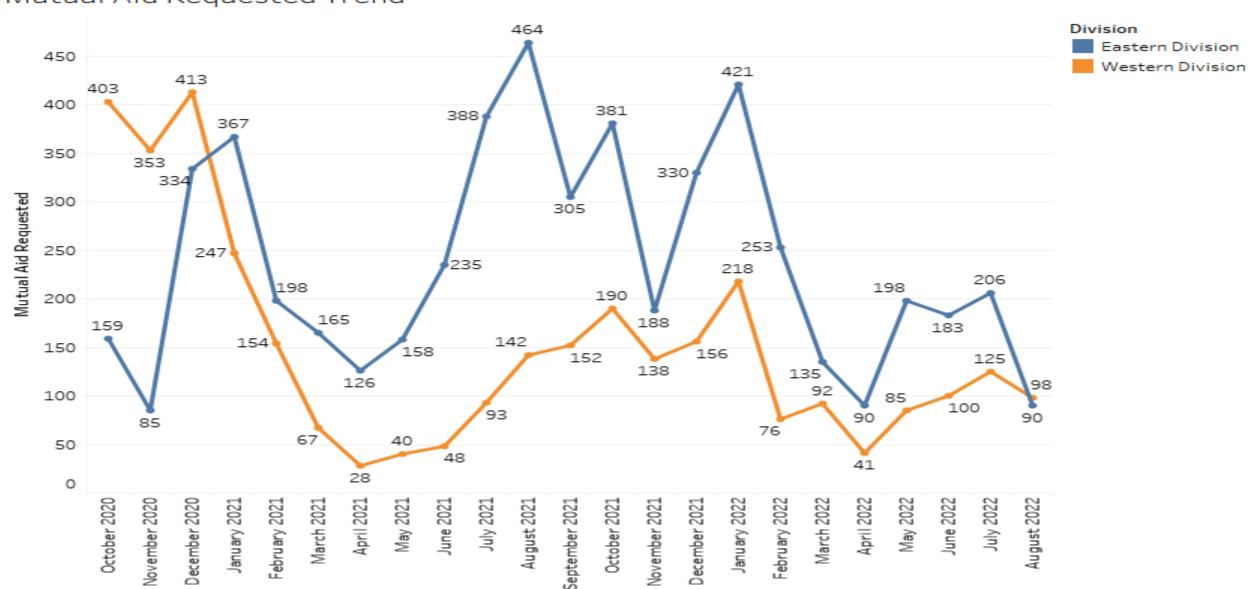

## Mutual Aid Utilization – Both Divisions

Mutual Aid Requested Trend

#### Year over Year by week