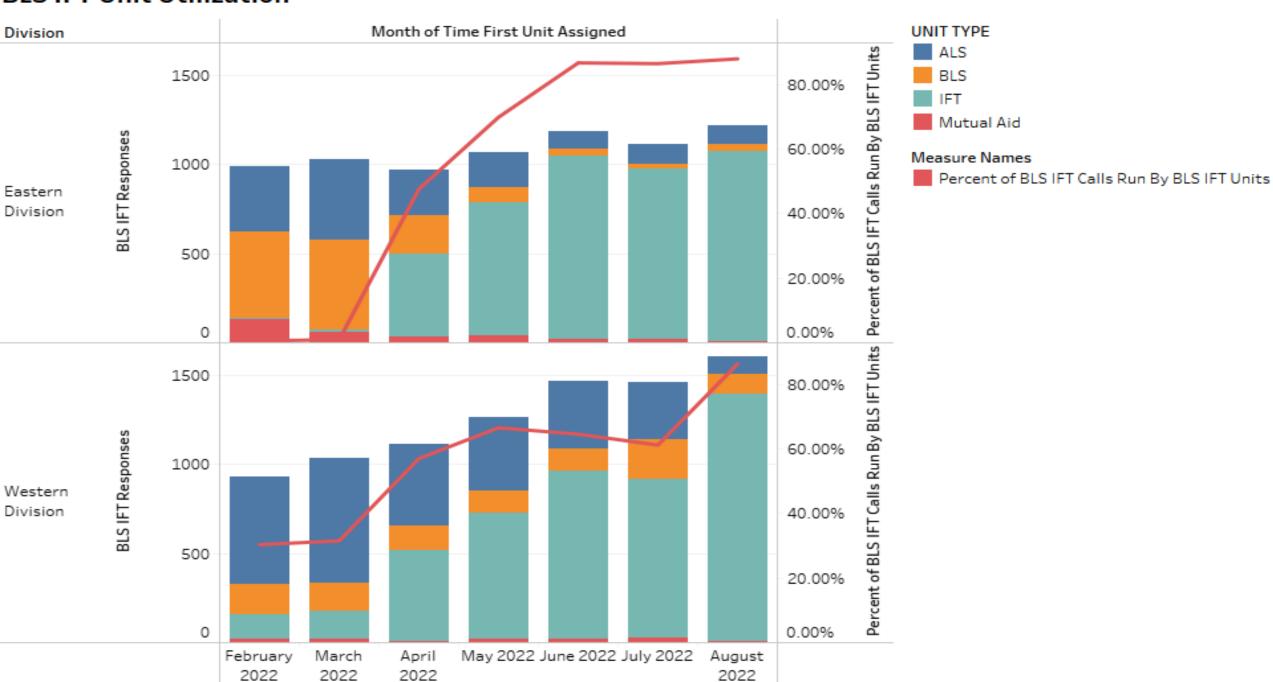

| 54%          | 74%        | 84%        | 40%        |
| West NB Total   | Priority 1&2 | 75%        | N/A        | N/A        |



"To serve our communities' pre-hospital needs through value-driven, compassionate, and clinically superior care."

# P1 Compliance Trends – EASTERN DIVISION

East Beneficiary Response Time Compliance with Response and Transport Totals





### Eastern Division Priority 1 Late Calls August 2022





# P1 Compliance Trends – WESTERN DIVISION

West Beneficiary Response Time Compliance with Response and Transport Totals





### Western Division Priority 1 Late Calls August 2022





"To serve our communities' pre-hospital needs through value-driven, compassionate, and clinically superior care."

#### **BLS911 Utilization**



#### **BLS IFT Unit Utilization**



# BED DELAY – BOTH DIVISIONS

Bed delays over time



## Mutual Aid Utilization – Both Divisions

Mutual Aid Requested Trend



#### Year over Year by week



# Headcount – EMSA Operations (as of 9/14)

| EASTERN<br>DIVISION | FTE Goal | FTE Actual | PTE Actual (.5) | Total<br>Headcount | % Staffed | Productive<br>Headcount | %<br>Productive |
|---------------------|----------|------------|-----------------|--------------------|-----------|-------------------------|-----------------|
| EMT                 | 105      | 94         | 10              | 99                 | 90%       | 98                      | 93%             |
| Paramedic           | 75       | 79         | 6               | 81                 | 105       | 83                      | 111%            |
| SSC                 |