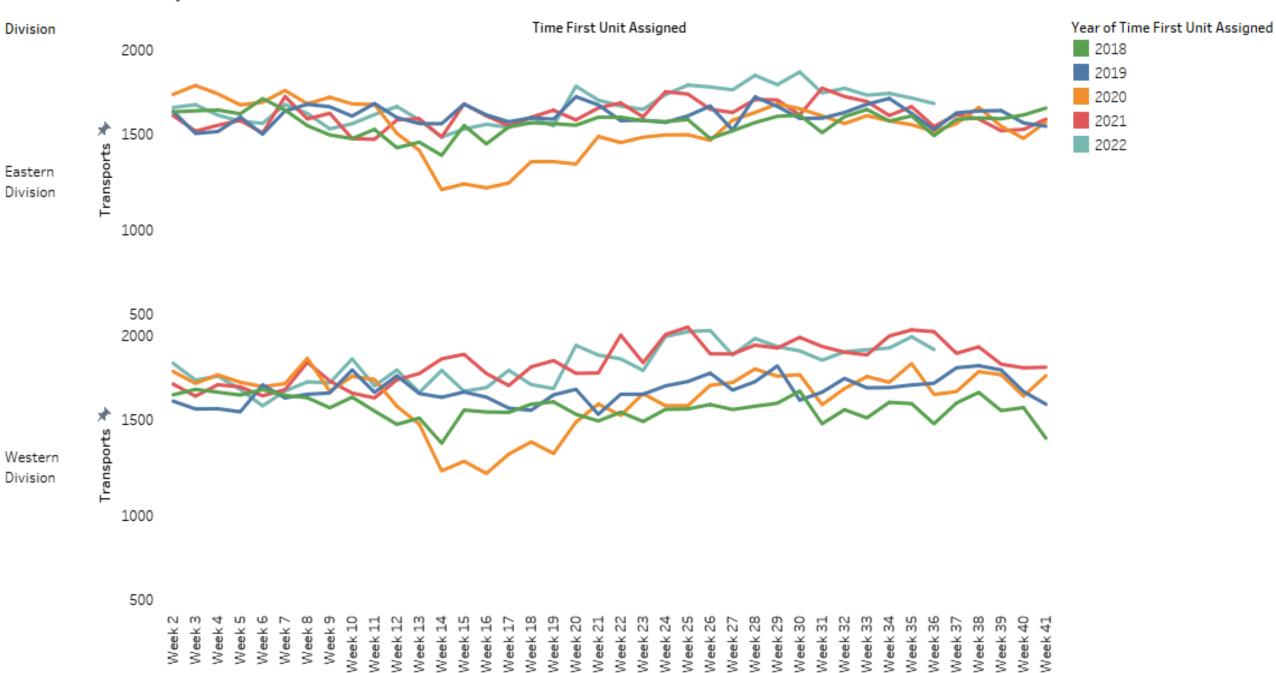

' pre-hospital needs through value-driven, compassionate, and clinically superior care."

# P1 Compliance Trends – EASTERN DIVISION

East Beneficiary Response Time Compliance with Response and Transport Totals





### Eastern Division Priority 1 Late Calls August 2022





# P1 Compliance Trends – WESTERN DIVISION

West Beneficiary Response Time Compliance with Response and Transport Totals





### Western Division Priority 1 Late Calls August 2022





"To serve our communities' pre-hospital needs through value-driven, compassionate, and clinically superior care."

#### **BLS911 Utilization**



#### **BLS IFT Unit Utilization**



# BED DELAY – BOTH DIVISIONS

Bed delays over time



## Mutual Aid Utilization – Both Divisions

Mutual Aid Requested Trend



#### Year over Year by week



# Headcount – EMSA Operations (as of 9/14)

| EASTERN<br>DIVISION | FTE Goal | FTE Actual | PTE Actual (.5) | Total<br>Headcount | % Staffed | Productive<br>Headcount | %<br>Productive |
|---------------------|----------|------------|-----------------|--------------------|-----------|-------------------------|-----------------|
| EMT                 | 105      | 94         | 10              | 99                 | 90%       | 98                      | 93%             |
| Paramedic           | 75       | 79         | 6               | 81                 | 105       | 83                      | 111%            |
| SSC                 | 23       | 14         | 0               | 14                 | 61%       | 14                      | 61%             |
|                     |          |