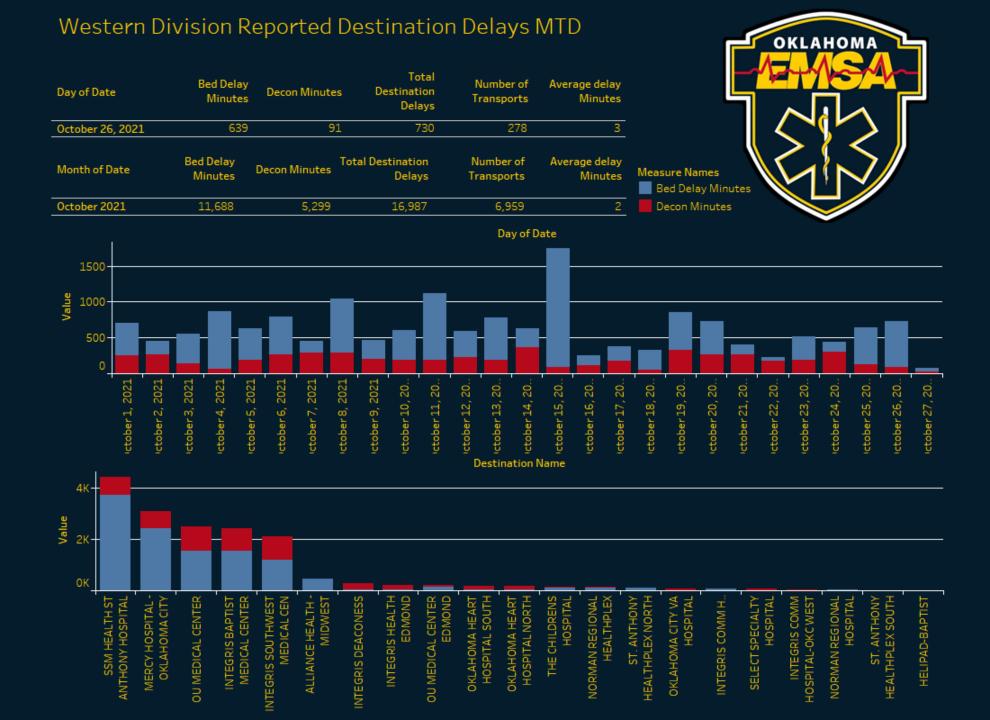

# **President's Commentary**

Jim Winham Chief Executive Officer



"To serve our communities' pre-hospital needs through value-driven, compassionate, and clinically superior care."



#### Eastern Division Reported Destination Delays MTD



## COVID-19 Dashboard

| Division1   | Position Type | Full<br>Time | FT Goal | Percent<br>Staffed | РТ | PRN | LOA | ILO | Acade | FTO |     | Product<br>ive % St<br>affed |
|-------------|---------------|--------------|---------|--------------------|----|-----|-----|-----|-------|-----|-----|------------------------------|
| EAST        | EMT           | 90           | 92      | 98%                | 3  | 8   | 2   | 0   | 6     | 9   | 76  | 82%                          |
|             | Logistics     | 22           | 22      | 100%               | 0  | 0   | 0   | 0   | 0     | 0   | 22  | 100%                         |
|             | Paramedic     | 73           | 89      | 82%                | 0  | 16  | 0   | 0   | 2     | 7   | 67  | 76%                          |
|             |