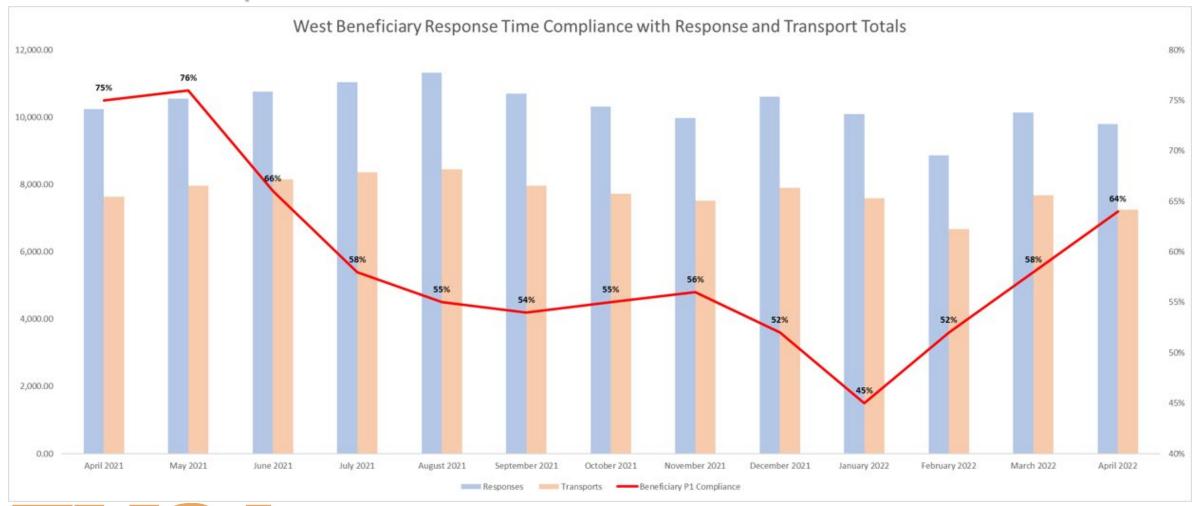

| 7.42%                                   | 29.26%                                     |
| 05/08/2022   | 238              | 63.03%                                  | 13.87%                                  | 18.91%                                     |
| 05/15/2022   | 228              | 78.51%                                  | 8.33%                                   | 12.72%                                     |
| 05/22/2022   | 76               | 85.53%                                  | 2.63%                                   | 10.53%                                     |
| 4 WEEK TOTAL | 995              | 65.53%                                  | 11.06%                                  | 19.30%                                     |

### P1 Compliance Trends – WESTERN DIVISION





#### IFT Utilization (Week/Week) – WESTERN DIVISION



| Week Of      | BLS IFT Eligible | % of BLS IFT Calls Run By BLS IFT Units | % of BLS IFT Calls Run By BLS 911 Units | % of BLS IFT Calls Run By<br>ALS 911 Units |
|--------------|------------------|-----------------------------------------|-----------------------------------------|--------------------------------------------|
| 04/24/2022   | 249              | 57.03%                                  | 18.47%                                  | 39.36%                                     |
| 05/01/2022   | 232              | 64.66%                                  | 8.62%                                   | 39.22%                                     |
| 05/08/2022   | 293              | 56.31%                                  | 13.