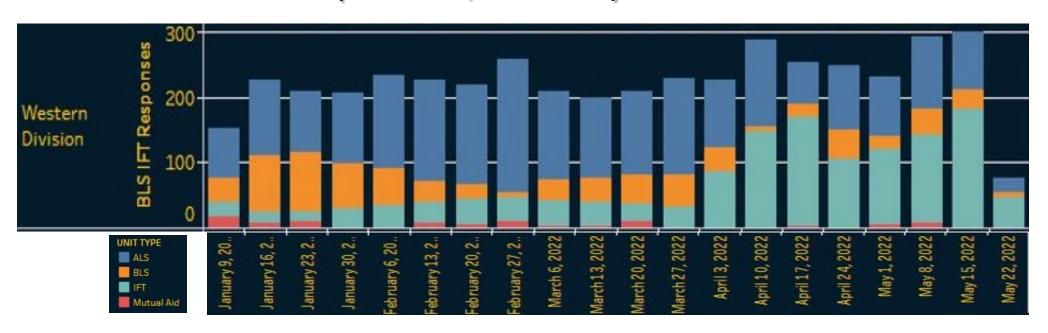

#### IFT Utilization (Week/Week) – WESTERN DIVISION

| Week Of      | BLS IFT Eligible | % of BLS IFT Calls Run By BLS IFT Units | % of BLS IFT Calls Run By BLS 911 Units | % of BLS IFT Calls Run By<br>ALS 911 Units |
|--------------|------------------|-----------------------------------------|-----------------------------------------|--------------------------------------------|
| 04/24/2022   | 249              | 57.03%                                  | 18.47%                                  | 39.36%                                     |
| 05/01/2022   | 232              | 64.66%                                  | 8.62%                                   | 39.22%                                     |
| 05/08/2022   | 293              | 56.31%                                  | 13.31%                                  | 37.88%                                     |
| 05/15/2022   | 301              | 69.44%                                  | 10.30%                                  | 29.57%                                     |
| 05/22/2022   | 89               | 76.40%                                  | 7.87%                                   | 28.09%                                     |
| 4 WEEK TOTAL | 1164             | 63.06%                                  | 12.29%                                  | 35.57%                                     |