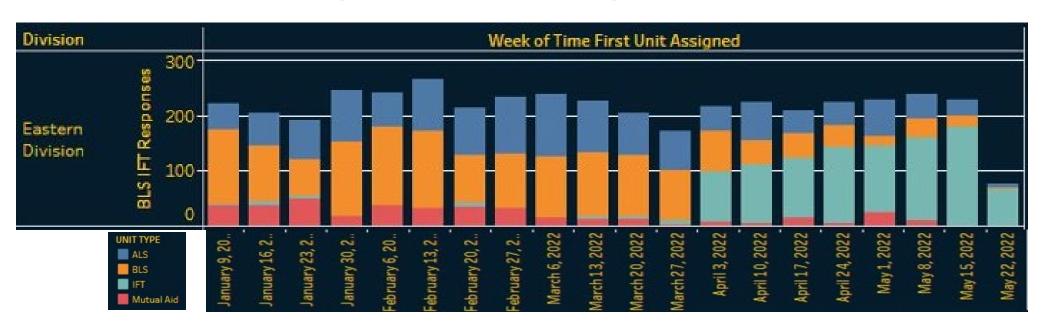

#### IFT Utilization (Week/Week) – EASTERN DIVISION

| Week Of      | BLS IFT Eligible | % of BLS IFT Calls Run By BLS IFT Units | % of BLS IFT Calls Run By BLS 911 Units | % of BLS IFT Calls Run By<br>ALS 911 Units |
|--------------|------------------|-----------------------------------------|-----------------------------------------|--------------------------------------------|
| 04/24/2022   | 224              | 61.16%                                  | 17.41%                                  | 19.20%                                     |
| 05/01/2022   | 229              | 52.84%                                  | 7.42%                                   | 29.26%                                     |
| 05/08/2022   | 238              | 63.03%                                  | 13.87%                                  | 18.91%                                     |
| 05/15/2022   | 228              | 78.51%                                  | 8.33%                                   | 12.72%                                     |
| 05/22/2022   | 76               | 85.53%                                  | 2.63%                                   | 10.53%                                     |
| 4 WEEK TOTAL | 995              | 65.53%                                  | 11.06%                                  | 19.30%                                     |