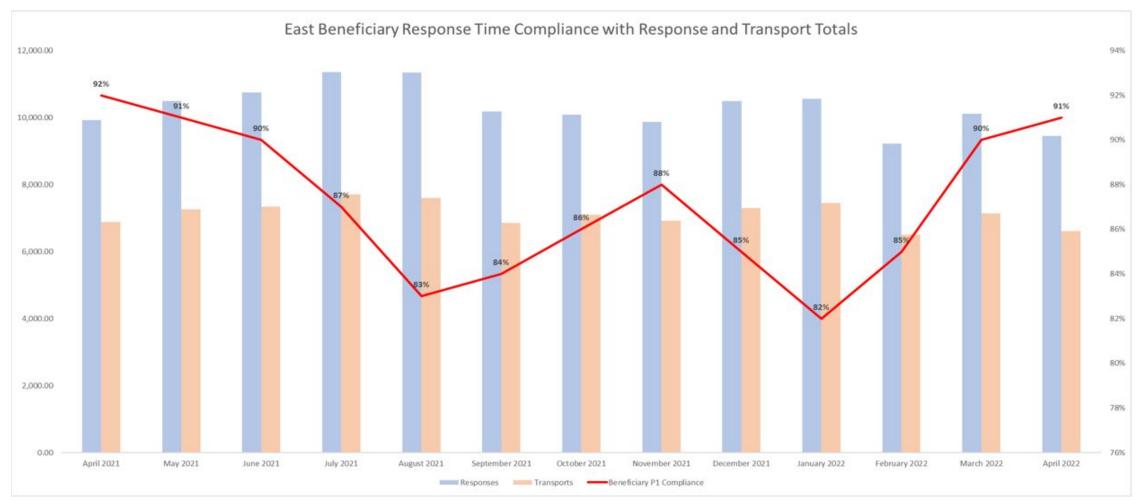

# President's Commentary

Johna Easley
Interim President & CEO



## P1 Compliance Trends – EASTERN DIVISION





#### IFT Utilization (Week/Week) – EASTERN DIVISION



| Week Of      | BLS IFT Eligible | % of BLS IFT Calls Run By BLS IFT Units | % of BLS IFT Calls Run By BLS 911 Units | % of BLS IFT Calls Run By<br>ALS 911 Units |
|--------------|------------------|-----------------------------------------|-----------------------------------------|--------------------------------------------|
| 04/24/2022   | 224              | 61.16%                                  | 17.41%                                  | 19.20%                                     |
| 05/01/2022   | 229              | 52.84%                                  | 7.42%                                   | 29.26%                                     |
| 05/08/2022   | 238              | 63.03%                                  | 13.