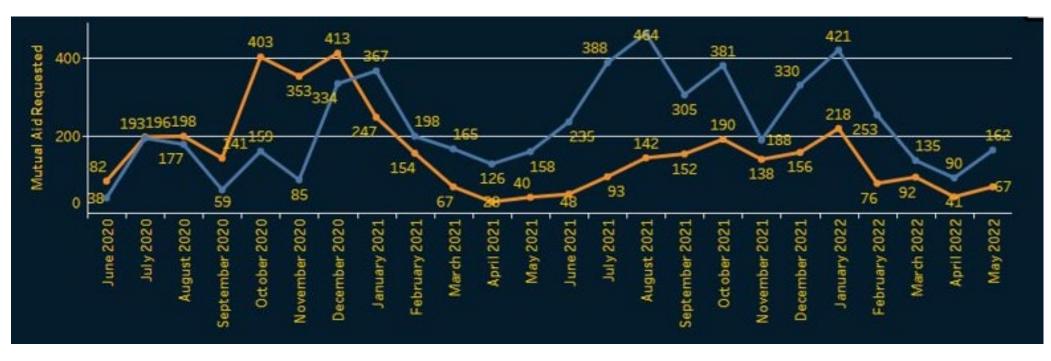

| 8.62%                                   | 39.22%                                     |
| 05/08/2022   | 293              | 56.31%                                  | 13.31%                                  | 37.88%                                     |
| 05/15/2022   | 301              | 69.44%                                  | 10.30%                                  | 29.57%                                     |
| 05/22/2022   | 89               | 76.40%                                  | 7.87%                                   | 28.09%                                     |
| 4 WEEK TOTAL | 1164             | 63.06%                                  | 12.29%                                  | 35.57%                                     |

#### Mutual Aid Utilization – Both Divisions







# Organizational Highlights

- EMS Week 2022!
- Wage Analysis and Market Adjustments

| Current Starting Wage/New Starting Wage |             |             |             |  |  |  |
|-----------------------------------------|-------------|-------------|-------------|--|--|--|
| VST                                     | SSC         | EMT         | Paramedic   |  |  |  |
| 12.00/13.22                             | 16.05/20.39 | 13.25/15.42 | 20.54/21.98 |  |  |  |