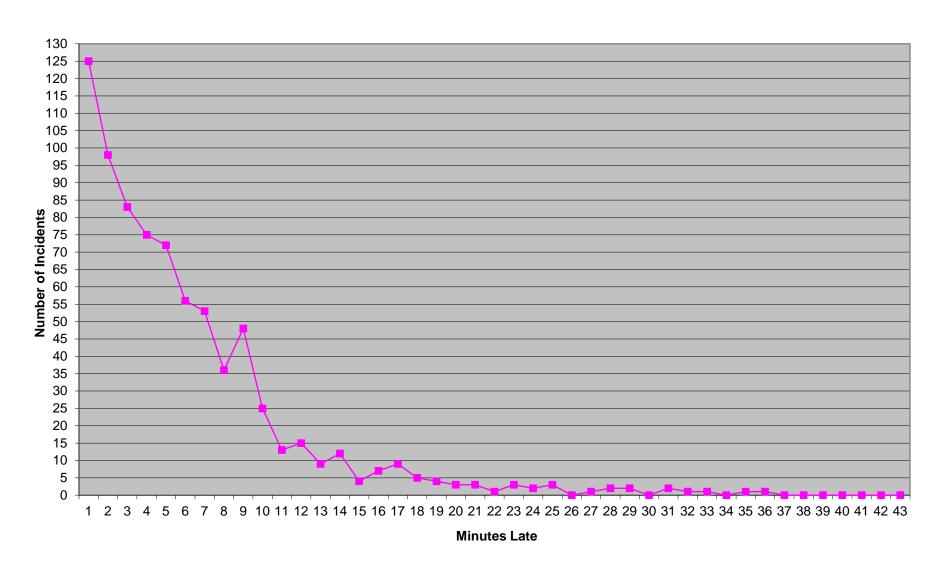

e figures above are rounded down as per the RFP.

## Western Division Non-discrimination

|            | Priority 1 |      |       |  |  |  |  |  |  |  |
|------------|------------|------|-------|--|--|--|--|--|--|--|
|            | Inc.       | Late | %     |  |  |  |  |  |  |  |
| District 1 | 964        | 248  | 74.3% |  |  |  |  |  |  |  |
| District 2 | 987        | 422  | 57.2% |  |  |  |  |  |  |  |
| Edmond     | 182        | 89   | 51.1% |  |  |  |  |  |  |  |

Each district of the Western Division must be individually above 75% on Priority 1 transports (with a minimum of 100 incidents in each for measurement). Percentage figures above are rounded down as per the RFP.

#### Eastern Division Priority 1 Late Calls April 2022



### Western Division Priority 1 Late Calls April 2022



#### Edmond Priority 1 Late Calls April 2022



|                                                                                                                                                                                                                               |                                 | 2022                          | -02                         |              |                                | 2022                          | 2-03                         |                   |                               | 2022                          | 2-04                  |               |
|------------------------------------------------------------------------------------------------------------------------------------------------------------------------------------------------