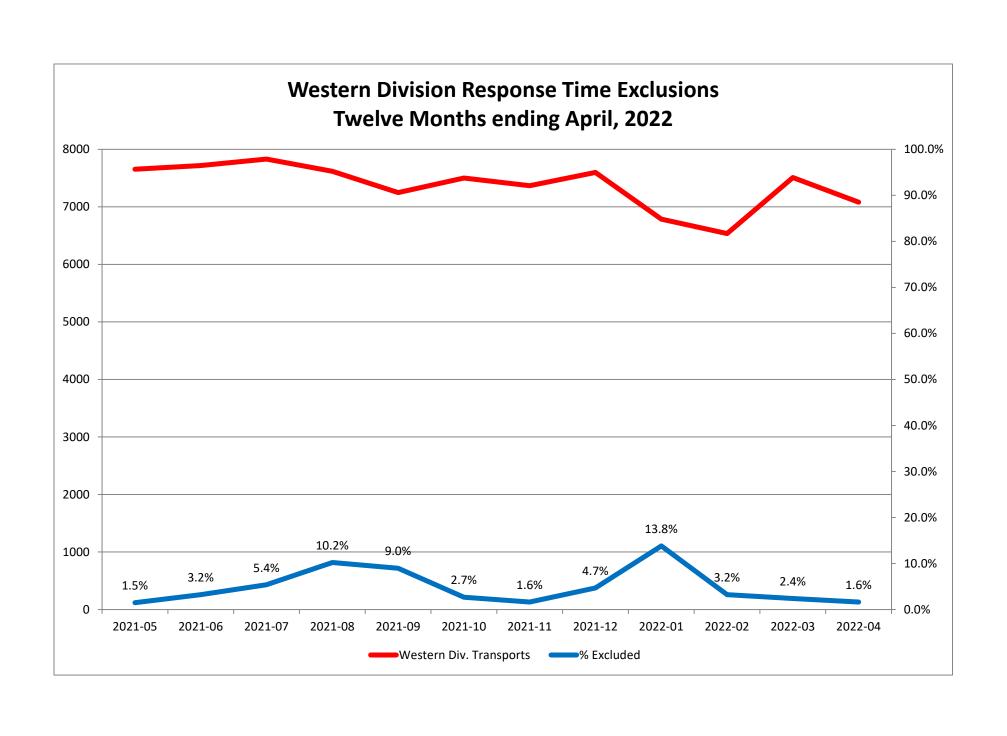

#### Edmond Priority 1 Late Calls April 2022

|                                                                                                                                                                                                                               |                                 | 2022                          | -02                         |              |                                | 2022                          | 2-03                         |                   |                               | 2022                          | 2-04                  |               |
|-------------------------------------------------------------------------------------------------------------------------------------------------------------------------------------------------------------------------------|---------------------------------|-------------------------------|-----------------------------|--------------|--------------------------------|-------------------------------|------------------------------|-------------------|-------------------------------|-------------------------------|-----------------------|---------------|
| Priority                                                                                                                                                                                                                      | 1                               | 2                             | 3                           | 4            | 1                              | 2                             | 3                            | 4                 | 1                             | 2                             | 3                     | 4             |
| Eastern Division                                                                                                                                                                                                              |                                 |                               |                             |              |                                |                               |                              |                   |                               |                               |                       |               |
| Final Other                                                                                                                                                                                                                   |                                 |                               |                             |              |                                |                               |                              |                   |                               |                               |                       |               |
| Final Other Declared Disaster                                                                                                                                                                                                 |                                 |                               |                             |              |                                |                               |                              |                   |                               |                               |                       |               |
| Final Other 2nd Unit                                                                                                                                                                                                          |                                 |                               |                             |              |                                |                               |                              |                   |                               |                               |                       |               |
| Final Other Interfacility Transfer                                                                                                                                                                                            |                                 |                               |                             |              |                                |                               |                              |                   |                               |                               |                       |               |
| Final System Overload                                                                                                                                                                                                         | 76                              | 113                           | 23                          |              | 23                             | 29                            | 10                           |                   | 13                            | 11                            |                       |               |
| Final Weather                                                                                                                                                                                                                 | 85                              | 50                            | 30                          |              | 9                              | 2                             | 2                            |                   | 4                             |                               |                       |               |
| Eastern Exclusions Total                                                                                                                                                                                                      | 161                             | 163                           | 53                          | 0            | 32                             | 31                            | 12                           | 0                 | 17                            | 11                            | 0                     | 0             |
|                                                                                                                                                                                                                               |                                 | •                             |                             |              |                                |                               |                              |                   |                               |                               |                       |               |
| East Transports*                                                                                                                                                                                                              | 1684                            | 3199                          | 923                         | 28           | 2020                           | 3662                          | 1011                         | 16                | 1903                          | 3404                          | 944                   | 16            |
| East Late                                                                                                                                                                                                                     | 276                             | 310                           | 252                         | 9            | 221                            | 218                           | 241                          | 1                 | 198                           | 179                           | 142                   | 4             |
| ·                                                                                                                                                                                                                             |                                 |                               | u.                          |              |                                |                               |                              |                   |                               |                               | U.                    |               |
| East % of Transports                                                                                                                                                                                                          | 10%                             | 5%                            | 6%                          | 0%           | 2%                             | 1%                            | 1%                           | 0%                | 1%                            | 0%                            | 0%                    | 0%            |
| •                                                                                                                                                                                                                             |                                 | 1.                            |                             |              |                                |                               |                              |                   |                               |                               | J.                    |               |
| East Compliance**                                                                                                                                                                                                             | 83%                             | 90%                           | 72%                         | 67%          | 89%                            | 94%                           | 76%                          | 93%               | 89%                           | 94%                           | 84%                   | 75%           |
| East Compliance W/O Exclusions**                                                                                                                                                                                              | 76%                             | 85%                           | 68%                         | 67%          | 87%                            | 93%                           | 75%                          | 93%               | 88%                           | 94%                           | 84%                   | 75%           |
| ·                                                                                                                                                                                                                             |                                 | l.                            | ·                           |              |                                |                               |                              |                   |                               |                               | ı                     |               |
|                                                                                                                                                                                                                               |                                 |                               |                             |              |                                |                               |                              |                   |                               |                               |                       |               |
|                                                                                                                                                                                                                               |                                 |                               |                             |              |                                |                               |                              |                   |                               |                               |                       |               |
| Month                                                                                                                                                                                                                         |                                 | 2022                          | -02                         |              |                                | 2022                          | 2-03                         |                   |                               | 2022                          | 2-04                  |               |
| Month<br>Priority                                                                                                                                                                                                             | 1                               | 2022                          | 2-02<br>3                   | 4            | 1                              | 2022                          | 2-03<br>3                    | 4                 | 1                             | 2022                          | 2-04                  | 4             |
|                                                                                                                                                                                                                               | 1                               |                               |                             | 4            | 1                              |                               |                              | 4                 | 1                             |                               |                       | 4             |
| Priority                                                                                                                                                                                                                      | 1                               |                               |                             | 4            | 1                              |                               |                              | 4                 | 1                             |                               |                       | 4             |
| Priority<br>Western Division                                                                                                                                                                                                  | 1                               |                               |                             | 4            | 1                              |                               |                              | 4                 | 1                             |                               |                       | 4             |
| Priority Western Division Final Other                                                                                                                                                                                         | 1                               |                               |                             | 4            | 1                              |                               |                              | 4                 | 1                             |                               |                       | 4             |
| Western Division Final Other Final Other Declared Disaster Final Other 2nd Unit                                                                                                                                               | 1                               |                               |                             | 4            | 1                              |                               |                              | 4                 | 1                             |                               |                       | 4             |
| Western Division Final Other Final Other Declared Disaster Final Other 2nd Unit Final Other Interfacility Transfer                                                                                                            | 36                              |                               |                             | 4            | 1                              |                               |                              | 4                 | 1                             |                               |                       | 4             |
| Western Division Final Other Final Other Declared Disaster Final Other 2nd Unit                                                                                                                                               |                                 | 2                             | 3                           | 4            |                                | 2                             | 3                            | 4                 |                               | 2                             | 3                     | 4             |
| Western Division Final Other Final Other Declared Disaster Final Other 2nd Unit Final Other Interfacility Transfer Final System Overload                                                                                      | 36                              | 2 48                          | 3                           | 4            | 48                             | 50                            | 10                           |                   | 36                            | 37                            | 3                     | 4             |
| Western Division Final Other Final Other Declared Disaster Final Other 2nd Unit Final Other Interfacility Transfer Final System Overload Final Weather                                                                        | 36<br>69                        | 2<br>48<br>45                 | 6 7                         |              | 48 43                          | 50<br>27                      | 10 1                         | 1                 | 36<br>22                      | 2<br>37<br>18                 | 3                     |               |
| Western Division  Final Other Final Other Declared Disaster Final Other 2nd Unit Final Other Interfacility Transfer  Final System Overload Final Weather  Western Exclusions Total                                            | 36<br>69                        | 2<br>48<br>45                 | 6 7                         |              | 48 43                          | 50<br>27                      | 10 1                         | 1                 | 36<br>22                      | 2<br>37<br>18                 | 3                     |               |
| Western Division Final Other Final Other Declared Disaster Final Other 2nd Unit Final Other Interfacility Transfer Final System Overload Final Weather                                                                        | 36<br>69<br>105                 | 48<br>45<br>93                | 6<br>7<br>13                | 0            | 48<br>43<br>91                 | 50<br>27<br>77                | 10<br>1<br>11                | 1 1               | 36<br>22<br>58                | 2<br>37<br>18<br>55           | 3 3                   | 0             |
| Priority  Western Division  Final Other Final Other Declared Disaster Final Other 2nd Unit Final Other Interfacility Transfer  Final System Overload Final Weather  Western Exclusions Total                                  | 36<br>69<br>105                 | 48<br>45<br>93                | 6<br>7<br>13                | <b>0</b>     | 48<br>43<br>91                 | 50<br>27<br>77<br>3900        | 10<br>1<br>11<br>1173        | 1<br>1<br>13      | 36<br>22<br>58                | 2<br>37<br>18<br>55           | 3<br>3<br>3           | <b>0</b>      |
| Priority  Western Division  Final Other  Final Other Declared Disaster  Final Other 2nd Unit  Final Other Interfacility Transfer  Final System Overload  Final Weather  Western Exclusions Total  West Transports*  West Late | 36<br>69<br>105<br>2154<br>1026 | 48<br>45<br>93                | 6<br>7<br>13                | <b>0</b>     | 48<br>43<br>91                 | 50<br>27<br>77<br>3900        | 10<br>1<br>11<br>1173        | 1<br>1<br>13      | 36<br>22<br>58                | 2<br>37<br>18<br>55           | 3<br>3<br>3           | <b>0</b>      |
| Priority  Western Division  Final Other Final Other Declared Disaster Final Other 2nd Unit Final Other Interfacility Transfer  Final System Overload Final Weather  Western Exclusions Total                                  | 36<br>69<br>105<br>2154<br>1026 | 48<br>45<br>93<br>3323<br>870 | 6<br>7<br>13<br>1050<br>483 | <b>0</b> 9 1 | 48<br>43<br>91<br>2424<br>1015 | 50<br>27<br>77<br>3900<br>849 | 10<br>1<br>11<br>1173<br>460 | 1<br>1<br>13<br>9 | 36<br>22<br>58<br>2170<br>775 | 37<br>18<br>55<br>3725<br>645 | 3<br>3<br>1166<br>388 | <b>0</b> 20 6 |
| Priority  Western Division  Final Other  Final Other Declared Disaster  Final Other 2nd Unit  Final Other Interfacility Transfer  Final System Overload  Final Weather  Western Exclusions Total  West Transports*  West Late | 36<br>69<br>105<br>2154<br>1026 | 48<br>45<br>93<br>3323<br>870 | 6<br>7<br>13<br>1050<br>483 | <b>0</b> 9 1 | 48<br>43<br>91<br>2424<br>1015 | 50<br>27<br>77<br>3900<br>849 | 10<br>1<br>11<br>1173<br>460 | 1<br>1<br>13<br>9 | 36<br>22<br>58<br>2170<br>775 | 37<br>18<br>55<br>3725<br>645 | 3<br>3<br>1166<br>388 | <b>0</b> 20 6 |