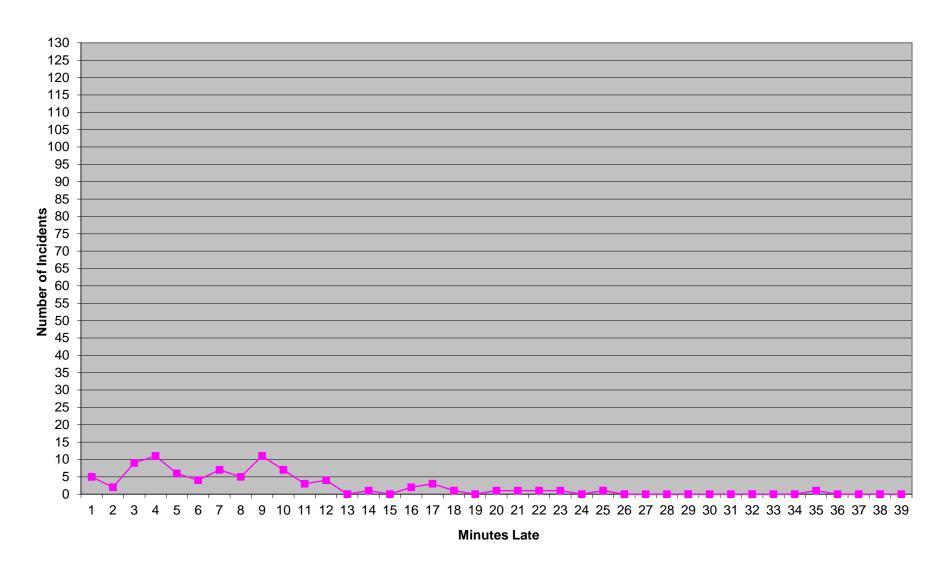

#### Edmond Priority 1 Late Calls April 2022

|                                                                                                                                                                                                                               |                                 | 2022                          | -02                         |              |                                | 2022                          | 2-03                         |                   |                               | 2022                          | 2-04                  |               |
|-------------------------------------------------------------------------------------------------------------------------------------------------------------------------------------------------------------------------------|---------------------------------|-------------------------------|-----------------------------|--------------|--------------------------------|-------------------------------|------------------------------|-------------------|-------------------------------|-------------------------------|-----------------------|---------------|
| Priority                                                                                                                                                                                                                      | 1                               | 2                             | 3                           | 4            | 1                              | 2                             | 3                            | 4                 | 1                             | 2                             | 3                     | 4             |
| Eastern Division                                                                                                                                                                                                              |                                 |                               |                             |              |                                |                               |                              |                   |                               |                               |                       |               |
| Final Other                                                                                                                                                                                                                   |                                 |                               |                             |              |                                |                               |                              |                   |                               |                               |                       |               |
| Final Other Declared Disaster                                                                                                                                                                                                 |                                 |                               |                             |              |                                |                               |                              |                   |                               |                               |                       |               |
| Final Other 2nd Unit                                                                                                                                                                                                          |                                 |                               |                             |              |                                |                               |                              |                   |                               |                               |                       |               |
| Final Other Interfacility Transfer                                                                                                                                                                                            |                                 |                               |                             |              |                                |                               |                              |                   |                               |                               |                       |               |
| Final System Overload                                                                                                                                                                                                         | 76                              | 113                           | 23                          |              | 23                             | 29                            | 10                           |                   | 13                            | 11                            |                       |               |
| Final Weather                                                                                                                                                                                                                 | 85                              | 50                            | 30                          |              | 9                              | 2                             | 2                            |                   | 4                             |                               |                       |               |
| Eastern Exclusions Total                                                                                                                                                                                                      | 161                             | 163                           | 53                          | 0            | 32                             | 31                            | 12                           | 0                 | 17                            | 11                            | 0                     | 0             |
|                                                                                                                                                                                                                               |                                 | •                             |                             |              |                                |                               |                              |                   |                               |                               |                       |               |
| East Transports*                                                                                                                                                                                                              | 1684                            | 3199                          | 923                         | 28           | 2020                           | 3662                          | 1011                         | 16                | 1903                          | 3404                          | 944                   | 16            |
| East Late                                                                                                                                                                                                                     | 276                             | 310                           | 252                         | 9            | 221                            | 218                           | 241                          | 1                 | 198                           | 179                           | 142                   | 4             |
| ·                                                                                                                                                                                                                             |                                 |                               | u.                          |              |                                |                               |                              |                   |                               |                               | U.                    |               |
| East % of Transports                                                                                                                                                                                                          | 10%                             | 5%                            | 6%                          | 0%           | 2%                             | 1%                            | 1%                           | 0%                | 1%                            | 0%                            | 0%                    | 0%            |
| •                                                                                                                                                                                                                             |                                 | 1.                            |                             |              |                                |                               |                              |                   |                               |                               | J.                    |               |
| East Compliance**                                                                                                                                                                                                             | 83%                             | 90%                           | 72%                         | 67%          | 89%                            | 94%                           | 76%                          | 93%               | 89%                           | 94%                           | 84%                   | 75%           |
| East Compliance W/O Exclusions**                                                                                                                                                                                              | 76%                             | 85%                           | 68%                         | 67%          | 87%                            | 93%                           | 75%                          | 93%               | 88%                           | 94%                           | 84%                   | 75%           |
| ·                                                                                                                                                                                                                             |                                 | l.                            | ·                           |              |                                |                               |                              |                   |                               |                               | ı                     |               |
|                                                                                                                                                                                                                               |                                 |                               |                             |              |                                |                               |                              |                   |                               |                               |                       |               |
|                                                                                                                                                                                                                               |                                 |                               |                             |              |                                |                               |                              |                   |                               |                               |                       |               |
| Month                                                                                                                                                                                                                         |                                 | 2022                          | -02                         |              |                                | 2022                          | 2-03                         |                   |                               | 2022                          | 2-04                  |               |
| Month<br>Priority                                                                                                                                                                                                             | 1                               | 2022                          | 2-02<br>3                   | 4            | 1                              | 2022                          | 2-03<br>3                    | 4                 | 1                             | 2022                          | 2-04                  | 4             |
|                                                                                                                                                                                                                               | 1                               |                               |                             | 4            | 1                              |                               |                              | 4                 | 1                             |                               |                       | 4             |
| Priority                                                                                                                                                                                                                      | 1                               |                               |                             | 4            | 1                              |                               |                              | 4                 | 1                             |                               |                       | 4             |
| Priority<br>Western Division                                                                                                                                                                                                  | 1                               |                               |                             | 4            | 1                              |                               |                              | 4                 | 1                             |                               |                       | 4             |
| Priority Western Division Final Other                                                                                                                                                                                         | 1                               |                               |                             | 4            | 1                              |                               |                              | 4                 | 1                             |                               |                       | 4             |
| Western Division Final Other Final Other Declared Disaster Final Other 2nd Unit                                                                                                                                               | 1                               |                               |                             | 4            | 1                              |                               |                              | 4                 | 1                             |                               |                       | 4             |
| Western Division Final Other Final Other Declared Disaster Final Other 2nd Unit Final Other Interfacility Transfer                                                                                                            | 36                              |                               |                             | 4            | 1                              |                               |                              | 4                 | 1                             |                               |                       | 4             |
| Western Division Final Other Final Other Declared Disaster Final Other 2nd Unit                                                                                                                                               |                                 | 2                             | 3                           | 4            |                                | 2                             | 3                            | 4                 |                               | 2                             | 3                     | 4             |
| Western Division Final Other Final Other Declared Disaster Final Other 2nd Unit Final Other Interfacility Transfer Final System Overload                                                                                      | 36                              | 2 48                          | 3                           | 4            | 48                             | 50                            | 10                           |                   | 36                            | 37                            | 3                     | 4             |
| Western Division Final Other Final Other Declared Disaster Final Other 2nd Unit Final Other Interfacility Transfer Final System Overload Final Weather                                                                        | 36<br>69                        | 2<br>48<br>45                 | 6 7                         |              | 48 43                          | 50<br>27                      | 10 1                         | 1                 | 36<br>22                      | 2<br>37<br>18                 | 3                     |               |
| Western Division  Final Other Final Other Declared Disaster Final Other 2nd Unit Final Other Interfacility Transfer  Final System Overload Final Weather  Western Exclusions Total                                            | 36<br>69                        | 2<br>48<br>45                 | 6 7                         |              | 48 43                          | 50<br>27                      | 10 1                         | 1                 | 36<br>22                      | 2<br>37<br>18                 | 3                     |               |
| Western Division Final Other Final Other Declared Disaster Final Other 2nd Unit Final Other Interfacility Transfer Final System Overload Final Weather                                                                        | 36<br>69<br>105                 | 48<br>45<br>93                | 6<br>7<br>13                | 0            | 48<br>43<br>91                 | 50<br>27<br>77                | 10<br>1<br>11                | 1 1               | 36<br>22<br>58                | 2<br>37<br>18<br>55           | 3 3                   | 0             |
| Priority  Western Division  Final Other Final Other Declared Disaster Final Other 2nd Unit Final Other Interfacility Transfer  Final System Overload Final Weather  Western Exclusions Total                                  | 36<br>69<br>105                 | 48<br>45<br>93                | 6<br>7<br>13                | <b>0</b>     | 48<br>43<br>91                 | 50<br>27<br>77<br>3900        | 10<br>1<br>11<br>1173        | 1<br>1<br>13      | 36<br>22<br>58                | 2<br>37<br>18<br>55           | 3<br>3<br>3           | <b>0</b>      |
| Priority  Western Division  Final Other  Final Other Declared Disaster  Final Other 2nd Unit  Final Other Interfacility Transfer  Final System Overload  Final Weather  Western Exclusions Total  West Transports*  West Late | 36<br>69<br>105<br>2154<br>1026 | 48<br>45<br>93                | 6<br>7<br>13                | <b>0</b>     | 48<br>43<br>91                 | 50<br>27<br>77<br>3900        | 10<br>1<br>11<br>1173        | 1<br>1<br>13      | 36<br>22<br>58                | 2<br>37<br>18<br>55           | 3<br>3<br>3           | <b>0</b>      |
| Priority  Western Division  Final Other Final Other Declared Disaster Final Other 2nd Unit Final Other Interfacility Transfer  Final System Overload Final Weather  Western Exclusions Total                                  | 36<br>69<br>105<br>2154<br>1026 | 48<br>45<br>93<br>3323<br>870 | 6<br>7<br>13<br>1050<br>483 | <b>0</b> 9 1 | 48<br>43<br>91<br>2424<br>1015 | 50<br>27<br>77<br>3900<br>849 | 10<br>1<br>11<br>1173<br>460 | 1<br>1<br>13<br>9 | 36<br>22<br>58<br>2170<br>775 | 37<br>18<br>55<br>3725<br>645 | 3<br>3<br>1166<br>388 | <b>0</b> 20 6 |
| Priority  Western Division  Final Other  Final Other Declared Disaster  Final Other 2nd Unit  Final Other Interfacility Transfer  Final System Overload  Final Weather  Western Exclusions Total  West Transports*  West Late | 36<br>69<br>105<br>2154<br>1026 | 48<br>45<br>93<br>3323<br>870 | 6<br>7<br>13<br>1050<br>483 | <b>0</b> 9 1 | 48<br>43<br>91<br>2424<br>1015 | 50<br>27<br>77<br>3900<br>849 | 10<br>1<br>11<br>1173<br>460 | 1<br>1<br>13<br>9 | 36<br>22<br>58<br>2170<br>775 | 37<br>18<br>55<br>3725<br>645 | 3<br>3<br>1166<br>388 | <b>0</b> 20 6 |