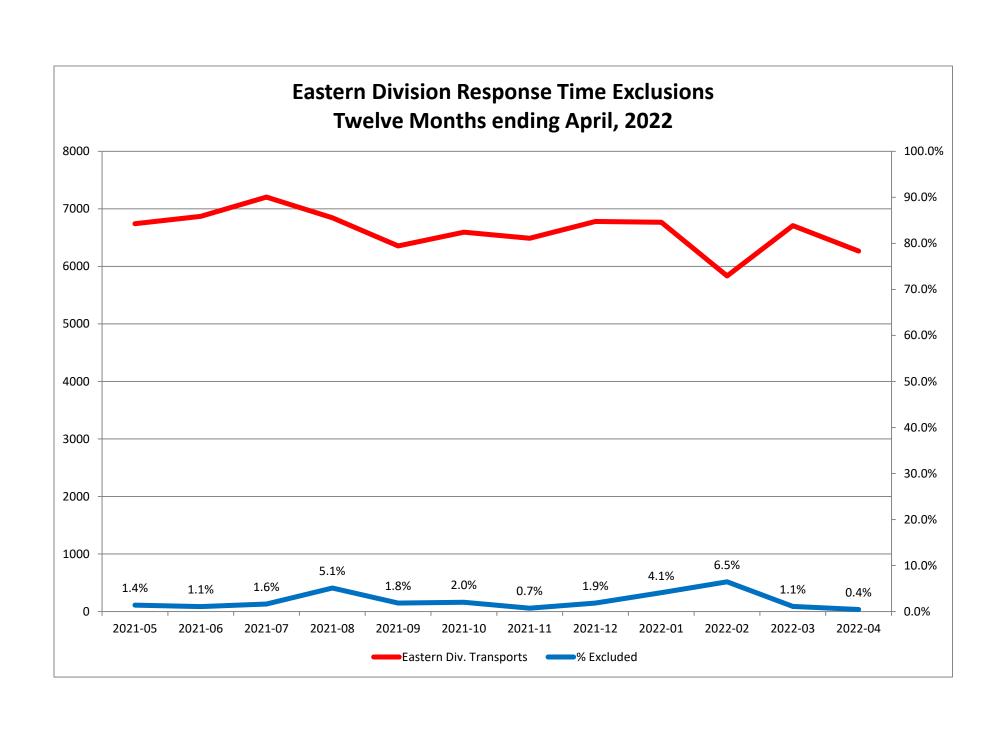

#### Edmond Priority 1 Late Calls April 2022

|                                                                                                                                                                                                                               |                                 | 2022                          | -02                         |              |                                | 2022                          | 2-03                         |                   |                               | 2022                          | 2-04                  |               |
|-------------------------------------------------------------------------------------------------------------------------------------------------------------------------------------------------------------------------------|---------------------------------|-------------------------------|-----------------------------|--------------|--------------------------------|-------------------------------|------------------------------|-------------------|-------------------------------|-------------------------------|-----------------------|---------------|
| Priority                                                                                                                                                                                                                      | 1                               | 2                             | 3                           | 4            | 1                              | 2                             | 3                            | 4                 | 1                             | 2                             | 3                     | 4             |
| Eastern Division                                                                                                                                                                                                              |                                 |                               |                             |              |                                |                               |                              |                   |                               |                               |                       |               |
| Final Other                                                                                                                                                                                                                   |                                 |                               |                             |              |                                |                               |                              |                   |                               |                               |                       |               |
| Final Other Declared Disaster                                                                                                                                                                                                 |                                 |                               |                             |              |                                |                               |                              |                   |                               |                               |                       |               |
| Final Other 2nd Unit                                                                                                                                                                                                          |                                 |                               |                             |              |                                |                               |                              |                   |                               |                               |                       |               |
| Final Other Interfacility Transfer                                                                                                                                                                                            |                                 |                               |                             |              |                                |                               |                              |                   |                               |                               |                       |               |
| Final System Overload                                                                                                                                                                                                         | 76                              | 113                           | 23                          |              | 23                             | 29                            | 10                           |                   | 13                            | 11                            |                       |               |
| Final Weather                                                                                                                                                                                                                 | 85                              | 50                            | 30                          |              | 9                              | 2                             | 2                            |                   | 4                             |                               |                       |               |
| Eastern Exclusions Total                                                                                                                                                                                                      | 161                             | 163                           | 53                          | 0            | 32                             | 31                            | 12                           | 0                 | 17                            | 11                            | 0                     | 0             |
|                                                                                                                                                                                                                               |                                 | •                             |                             |              |                                |                               |                              |                   |                               |                               |                       |               |
| East Transports*                                                                                                                                                                                                              | 1684                            | 3199                          | 923                         | 28           | 2020                           | 3662                          | 1011                         | 16                | 1903                          | 3404                          | 944                   | 16            |
| East Late                                                                                                                                                                                                                     | 276                             | 310                           | 252                         | 9            | 221                            | 218                           | 241                          | 1                 | 198                           | 179                           | 142                   | 4             |
| ·                                                                                                                                                                                                                             |                                 |                               | u.                          |              |                                |                               |                              |                   |                               |                               | U.                    |               |
| East % of Transports                                                                                                                                                                                                          | 10%                             | 5%                            | 6%                          | 0%           | 2%                             | 1%                            | 1%                           | 0%                | 1%                            | 0%                            | 0%                    | 0%            |
| •                                                                                                                                                                                                                             |                                 | 1.                            |                             |              |                                |                               |                              |                   |                               |                               | J.                    |               |
| East Compliance**                                                                                                                                                                                                             | 83%                             | 90%                           | 72%                         | 67%          | 89%                            | 94%                           | 76%                          | 93%               | 89%                           | 94%                           | 84%                   | 75%           |
| East Compliance W/O Exclusions**                                                                                                                                                                                              | 76%                             | 85%                           | 68%                         | 67%          | 87%                            | 93%                           | 75%                          | 93%               | 88%                           | 94%                           | 84%                   | 75%           |
| ·                                                                                                                                                                                                                             |                                 | l.                            | ·                           |              |                                |                               |                              |                   |                               |                               | ı                     |               |
|                                                                                                                                                                                                                               |                                 |                               |                             |              |                                |                               |                              |                   |                               |                               |                       |               |
|                                                                                                                                                                                                                               |                                 |                               |                             |              |                                |                               |                              |                   |                               |                               |                       |               |
| Month                                                                                                                                                                                                                         |                                 | 2022                          | -02                         |              |                                | 2022                          | 2-03                         |                   |                               | 2022                          | 2-04                  |               |
| Month<br>Priority                                                                                                                                                                                                             | 1                               | 2022                          | 2-02<br>3                   | 4            | 1                              | 2022                          | 2-03<br>3                    | 4                 | 1                             | 2022                          | 2-04                  | 4             |
|                                                                                                                                                                                                                               | 1                               |                               |                             | 4            | 1                              |                               |                              | 4                 | 1                             |                               |                       | 4             |
| Priority                                                                                                                                                                                                                      | 1                               |                               |                             | 4            | 1                              |                               |                              | 4                 | 1                             |                               |                       | 4             |
| Priority<br>Western Division                                                                                                                                                                                                  | 1                               |                               |                             | 4            | 1                              |                               |                              | 4                 | 1                             |                               |                       | 4             |
| Priority Western Division Final Other                                                                                                                                                                                         | 1                               |                               |                             | 4            | 1                              |                               |                              | 4                 | 1                             |                               |                       | 4             |
| Western Division Final Other Final Other Declared Disaster Final Other 2nd Unit                                                                                                                                               | 1                               |                               |                             | 4            | 1                              |                               |                              | 4                 | 1                             |                               |                       | 4             |
| Western Division Final Other Final Other Declared Disaster Final Other 2nd Unit Final Other Interfacility Transfer                                                                                                            | 36                              |                               |                             | 4            | 1                              |                               |                              | 4                 | 1                             |                               |                       | 4             |
| Western Division Final Other Final Other Declared Disaster Final Other 2nd Unit                                                                                                                                               |                                 | 2                             | 3                           | 4            |                                | 2                             | 3                            | 4                 |                               | 2                             | 3                     | 4             |
| Western Division Final Other Final Other Declared Disaster Final Other 2nd Unit Final Other Interfacility Transfer Final System Overload                                                                                      | 36                              | 2 48                          | 3                           | 4            | 48                             | 50                            | 10                           |                   | 36                            | 37                            | 3                     | 4             |
| Western Division Final Other Final Other Declared Disaster Final Other 2nd Unit Final Other Interfacility Transfer Final System Overload Final Weather                                                                        | 36<br>69                        | 2<br>48<br>45                 | 6 7                         |              | 48 43                          | 50<br>27                      | 10 1                         | 1                 | 36<br>22                      | 2<br>37<br>18                 | 3                     |               |
| Western Division  Final Other Final Other Declared Disaster Final Other 2nd Unit Final Other Interfacility Transfer  Final System Overload Final Weather  Western Exclusions Total                                            | 36<br>69                        | 2<br>48<br>45                 | 6 7                         |              | 48 43                          | 50<br>27                      | 10 1                         | 1                 | 36<br>22                      | 2<br>37<br>18                 | 3                     |               |
| Western Division Final Other Final Other Declared Disaster Final Other 2nd Unit Final Other Interfacility Transfer Final System Overload Final Weather                                                                        | 36<br>69<br>105                 | 48<br>45<br>93                | 6<br>7<br>13                | 0            | 48<br>43<br>91                 | 50<br>27<br>77                | 10<br>1<br>11                | 1 1               | 36<br>22<br>58                | 2<br>37<br>18<br>55           | 3 3                   | 0             |
| Priority  Western Division  Final Other Final Other Declared Disaster Final Other 2nd Unit Final Other Interfacility Transfer  Final System Overload Final Weather  Western Exclusions Total                                  | 36<br>69<br>105                 | 48<br>45<br>93                | 6<br>7<br>13                | <b>0</b>     | 48<br>43<br>91                 | 50<br>27<br>77<br>3900        | 10<br>1<br>11<br>1173        | 1<br>1<br>13      | 36<br>22<br>58                | 2<br>37<br>18<br>55           | 3<br>3<br>3           | <b>0</b>      |
| Priority  Western Division  Final Other  Final Other Declared Disaster  Final Other 2nd Unit  Final Other Interfacility Transfer  Final System Overload  Final Weather  Western Exclusions Total  West Transports*  West Late | 36<br>69<br>105<br>2154<br>1026 | 48<br>45<br>93                | 6<br>7<br>13                | <b>0</b>     | 48<br>43<br>91                 | 50<br>27<br>77<br>3900        | 10<br>1<br>11<br>1173        | 1<br>1<br>13      | 36<br>22<br>58                | 2<br>37<br>18<br>55           | 3<br>3<br>3           | <b>0</b>      |
| Priority  Western Division  Final Other Final Other Declared Disaster Final Other 2nd Unit Final Other Interfacility Transfer  Final System Overload Final Weather  Western Exclusions Total                                  | 36<br>69<br>105<br>2154<br>1026 | 48<br>45<br>93<br>3323<br>870 | 6<br>7<br>13<br>1050<br>483 | <b>0</b> 9 1 | 48<br>43<br>91<br>2424<br>1015 | 50<br>27<br>77<br>3900<br>849 | 10<br>1<br>11<br>1173<br>460 | 1<br>1<br>13<br>9 | 36<br>22<br>58<br>2170<br>775 | 37<br>18<br>55<br>3725<br>645 | 3<br>3<br>1166<br>388 | <b>0</b> 20 6 |
| Priority  Western Division  Final Other  Final Other Declared Disaster  Final Other 2nd Unit  Final Other Interfacility Transfer  Final System Overload  Final Weather  Western Exclusions Total  West Transports*  West Late | 36<br>69<br>105<br>2154<br>1026 | 48<br>45<br>93<br>3323<br>870 | 6<br>7<br>13<br>1050<br>483 | <b>0</b> 9 1 | 48<br>43<br>91<br>2424<br>1015 | 50<br>27<br>77<br>3900<br>849 | 10<br>1<br>11<br>1173<br>460 | 1<br>1<br>13<br>9 | 36<br>22<br>58<br>2170<br>775 | 37<br>18<br>55<br>3725<br>645 | 3<br>3<br>1166<br>388 | <b>0</b> 20 6 |