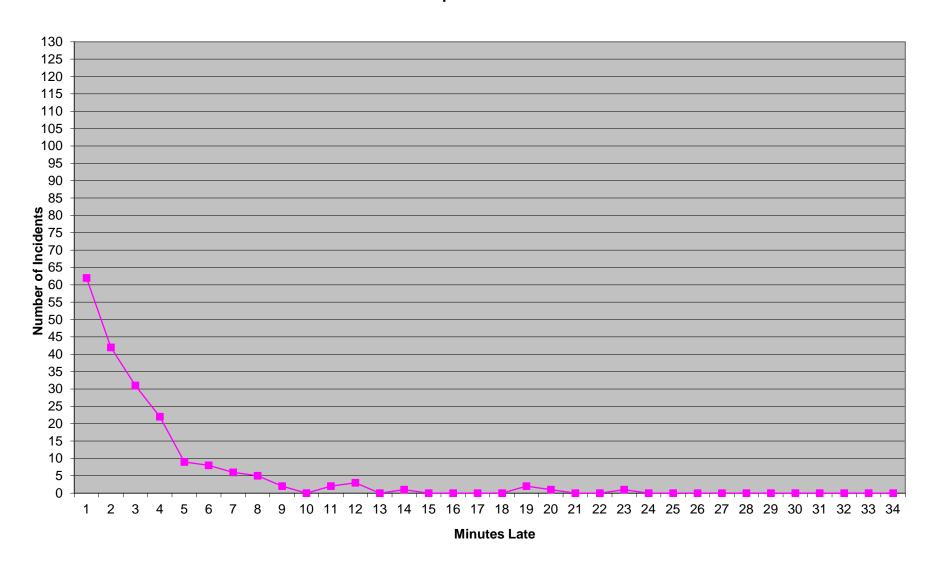

imum of 100 incidents in each for measurement). Percentage figures above are rounded down as per the RFP.

## Western Division Non-discrimination

|            | Priority 1 |      |       |  |  |  |  |  |  |  |
|------------|------------|------|-------|--|--|--|--|--|--|--|
|            | Inc.       | Late | %     |  |  |  |  |  |  |  |
| District 1 | 964        | 248  | 74.3% |  |  |  |  |  |  |  |
| District 2 | 987        | 422  | 57.2% |  |  |  |  |  |  |  |
| Edmond     | 182        | 89   | 51.1% |  |  |  |  |  |  |  |

Each district of the Western Division must be individually above 75% on Priority 1 transports (with a minimum of 100 incidents in each for measurement). Percentage figures above are rounded down as per the RFP.

#### Eastern Division Priority 1 Late Calls April 2022



### Western Division Priority 1 Late Calls April 2022



#### Edmond Priority 1 Late Calls April 2022



|                                                                                                                                                                                                                               |                                 | 2022                          | -02                         |              |                                | 2022                          | 2-03                         |                   |                               | 2022                          | 2-04                  |               |
|---------------------------------------------------------------------------------------------------------------------------------------