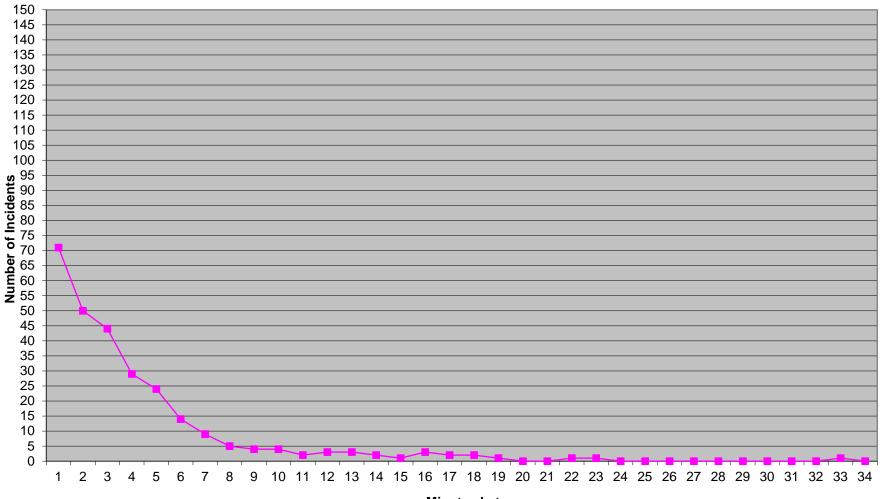

above 75% on Priority 1 transports (with a minimum of 100 incidents in each for measurement). Percentage figures above are rounded down as per the RFP.

# Western Division Non-discrimination

|            | Priority 1 |      |     |  |  |  |  |  |
|------------|------------|------|-----|--|--|--|--|--|
|            | Inc.       | Late | %   |  |  |  |  |  |
| District 1 | 904        | 375  | 58% |  |  |  |  |  |
| District 2 | 1035       | 532  | 48% |  |  |  |  |  |
| Edmond     | 181        | 97   | 46% |  |  |  |  |  |

Each district of the Western Division must be individually above 75% on Priority 1 transports (with a minimum of 100 incidents in each for measurement). Percentage figures above are rounded down as per the RFP.

#### Eastern Division Priority 1 Late Calls February 2022



**Minutes Late** 

#### Western Division Priority 1 Late Calls February 2022



**Minutes Late** 

### Edmond Priority 1 Late Calls February 2022



**Minutes Late** 

#### Response Time Exclusion Summary Report Three Months ending February, 2022

| Month                                                                                                                                                                                                                                                                              |                                       | 2021                                        | L-12                          |                     |                                  | 2022                                  | 2-01                             |