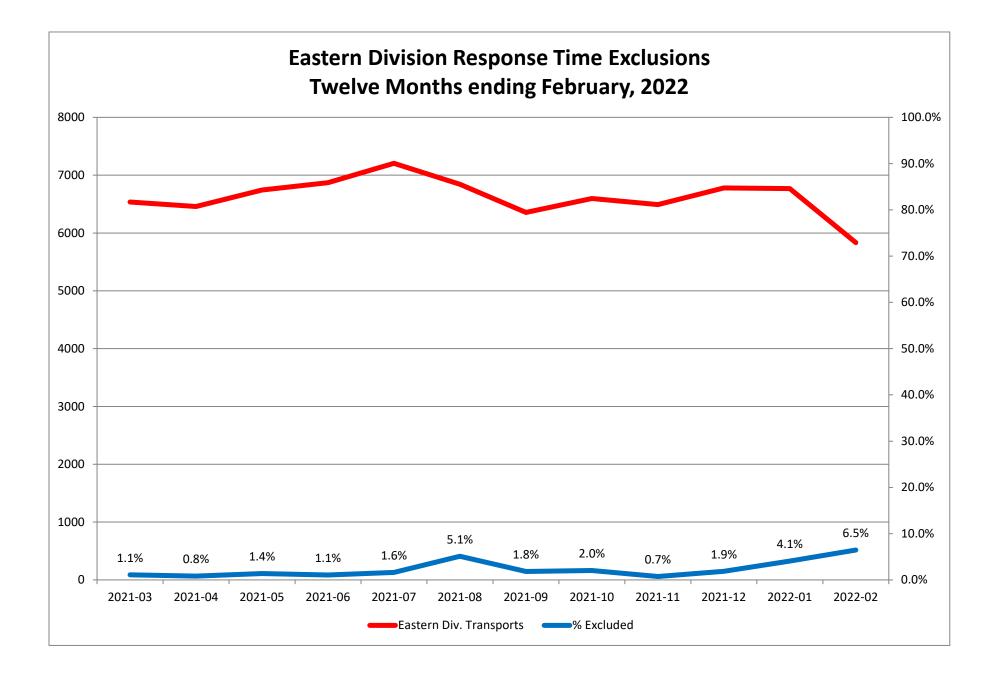

#### Response Time Exclusion Summary Report Three Months ending February, 2022

| Month                                                                                                                                                                                                                                                                              |                                       | 2021                                        | L-12                          |                     |                                  | 2022                                  | 2-01                             |                       |
|------------------------------------------------------------------------------------------------------------------------------------------------------------------------------------------------------------------------------------------------------------------------------------|---------------------------------------|---------------------------------------------|-------------------------------|---------------------|----------------------------------|---------------------------------------|----------------------------------|-----------------------|
| Priority                                                                                                                                                                                                                                                                           | 1                                     | 2                                           | 3                             | 4                   | 1                                | 2                                     | 3                                | 4                     |
| Eastern Division                                                                                                                                                                                                                                                                   |                                       |                                             |                               |                     |                                  |                                       |                                  |                       |
| Final Other                                                                                                                                                                                                                                                                        |                                       |                                             |                               |                     |                                  |                                       |                                  |                       |
| Final Other Declared Disaster                                                                                                                                                                                                                                                      |                                       |                                             |                               |                     |                                  |                                       |                                  |                       |
| Final Other 2nd Unit                                                                                                                                                                                                                                                               |                                       |                                             |                               |                     |                                  |                                       |                                  |                       |
| Final Other Interfacility Transfer                                                                                                                                                                                                                                                 |                                       |                                             |                               |                     |                                  |                                       |                                  |                       |
| Final System Overload                                                                                                                                                                                                                                                              | 23                                    | 75                                          | 20                            |                     | 81                               | 129                                   | 30                               |                       |
| Final Weather                                                                                                                                                                                                                                                                      | 7                                     | 1                                           |                               |                     | 21                               | 13                                    | 3                                |                       |
| Eastern Exclusions Total                                                                                                                                                                                                                                                           | 30                                    | 76                                          | 20                            | 0                   | 102                              | 142                                   | 33                               | 0                     |
|                                                                                                                                                                                                                                                                                    |                                       |                                             |                               |                     |                                  |                                       |                                  |                       |
| East Transports*                                                                                                                                                                                                                                                                   | 2031                                  | 3680                                        | 1051                          | 18                  | 2189                             | 3694                                  | 865                              | 20                    |
| East Late                                                                                                                                                                                                                                                                          | 335                                   | 416                                         | 385                           | 5                   | 420                              | 590                                   | 474                              | 9                     |
|                                                                                                                                                                                                                                                                                    |                                       |                                             |                               |                     |                                  |                                       |                                  |                       |
| East % of Transports                                                                                                                                                                                                                                                               | 1%                                    | 2%                                          | 2%                            | 0%                  | 5%                               | 4%                                    | 4%                               | 0%                    |
|                                                                                                                                                                                                                                                                                    |                                       |                                             |                               |                     |                                  |                                       |                                  |                       |
| East Compliance**                                                                                                                                                                                                                                                                  | 83%                                   | 88%                                         | 63%                           | 72%                 | 80%                              | 84%                                   | 45%                              | 55%                   |
| East Compliance W/O Exclusions**                                                                                                                                                                                                                                                   | 82%                                   | 86%                                         | 62%                           | 72%                 | 77%                              | 80%                                   | 43%                              | 55%                   |
| Last compliance w/o Exclusions                                                                                                                                                                                                                                                     |                                       |                                             |                               |                     |                                  |                                       |                                  |                       |
| Last compliance w/o Exclusions                                                                                                                                                                                                                                                     |                                       |                                             |                               |                     |                                  |                                       |                                  |                       |
|                                                                                                                                                                                                                                                                                    |                                       |                                             |                               |                     |                                  |                                       |                                  |                       |
| Month                                                                                                                                                                                                                                                                              |                                       | 2021                                        | L-12                          |                     |                                  | 2022                                  | 2-01                             |                       |
|                                                                                                                                                                                                                                                                                    | 1                                     | 2021                                        | L-12<br>3                     | 4                   | 1                                | 2022                                  | 2-01                             | 4                     |
| Month                                                                                                                                                                                                                                                                              |                                       | 1                                           |                               | 4                   | 1                                |                                       |                                  | 4                     |
| Month<br>Priority                                                                                                                                                                                                                                                                  |                                       | 1                                           |                               | 4                   | 1                                |                                       |                                  | 4                     |
| Month<br>Priority<br>Western Division                                                                                                                                                                                                                                              |                                       | 1                                           |                               | 4                   | 1                                |                                       |                                  | 4                     |
| Month<br>Priority<br>Western Division<br>Final Other                                                                                                                                                                                                                               |                                       | 1                                           |                               | 4                   | 1                                |                                       |                                  | 4                     |
| Month<br>Priority<br>Western Division<br>Final Other<br>Final Other Declared Disaster                                                                                                                                                                                              |                                       | 1                                           |                               | 4                   | 1                                |                                       |                                  | 4                     |
| Month<br>Priority<br>Western Division<br>Final Other<br>Final Other Declared Disaster<br>Final Other 2nd Unit                                                                                                                                                                      |                                       | 1                                           |                               | 4                   | 415                              |                                       |                                  | 4                     |
| Month<br>Priority<br>Western Division<br>Final Other<br>Final Other Declared Disaster<br>Final Other 2nd Unit<br>Final Other Interfacility Transfer                                                                                                                                | 1                                     | 2                                           | 3                             | 4                   |                                  | 2                                     | 3                                |                       |
| Month<br>Priority<br>Western Division<br>Final Other<br>Final Other Declared Disaster<br>Final Other 2nd Unit<br>Final Other Interfacility Transfer<br>Final System Overload                                                                                                       | 1                                     | 2                                           | 3                             | 4                   | 415                              | 2<br>398                              | 3<br>67                          | 1                     |
| Month<br>Priority<br>Western Division<br>Final Other<br>Final Other Declared Disaster<br>Final Other 2nd Unit<br>Final Other Interfacility Transfer<br>Final System Overload<br>Final Weather                                                                                      | 1<br>141<br>19                        | 2<br>150<br>14                              | 3                             |                     | 415<br>31                        | 2<br>398<br>23                        | 3<br>67<br>3                     | <br>1<br>0            |
| Month<br>Priority<br>Western Division<br>Final Other<br>Final Other Declared Disaster<br>Final Other 2nd Unit<br>Final Other Interfacility Transfer<br>Final System Overload<br>Final Weather                                                                                      | 1<br>141<br>19<br>160                 | 2<br>150<br>14<br>164                       | 3<br>33<br>33<br>33           | 0                   | 415<br>31<br>446                 | 2<br>398<br>23                        | 3<br>67<br>3<br>70               | 1<br>0                |
| Month<br>Priority<br>Western Division<br>Final Other<br>Final Other Declared Disaster<br>Final Other 2nd Unit<br>Final Other Interfacility Transfer<br>Final System Overload<br>Final Weather<br>Western Exclusions Total                                                          | 1<br>141<br>19<br>160<br>2600         | 2<br>150<br>14<br>164                       | 3<br>33<br>33<br>33           | 0                   | 415<br>31<br>446                 | 2<br>398<br>23<br>421                 | 3<br>67<br>3<br>70               | 1<br>0<br>1           |
| Month<br>Priority<br>Western Division<br>Final Other<br>Final Other Declared Disaster<br>Final Other 2nd Unit<br>Final Other Interfacility Transfer<br>Final System Overload<br>Final Weather<br>Western Exclusions Total<br>West Transports*                                      | 1<br>141<br>19<br>160<br>2600         | 2<br>150<br>14<br>164<br>3925               | 3<br>33<br>33<br>33<br>1062   | <b>0</b>            | 415<br>31<br>446<br>2569         | 2<br>398<br>23<br>421<br>3290         | 3<br>67<br>3<br>70<br>920        | 1<br>0<br>1<br>7      |
| Month<br>Priority<br>Western Division<br>Final Other<br>Final Other Declared Disaster<br>Final Other 2nd Unit<br>Final Other Interfacility Transfer<br>Final System Overload<br>Final Weather<br>Western Exclusions Total<br>West Transports*                                      | 1<br>141<br>19<br>160<br>2600         | 2<br>150<br>14<br>164<br>3925               | 3<br>33<br>33<br>33<br>1062   | <b>0</b>            | 415<br>31<br>446<br>2569         | 2<br>398<br>23<br>421<br>3290         | 3<br>67<br>3<br>70<br>920        | 1<br>0<br>1<br>7      |
| Month<br>Priority<br>Western Division<br>Final Other<br>Final Other Declared Disaster<br>Final Other 2nd Unit<br>Final Other Interfacility Transfer<br>Final System Overload<br>Final Weather<br>Western Exclusions Total<br>West Transports*<br>West Late<br>West % of Transports | 1<br>141<br>19<br>160<br>2600<br>1246 | 2<br>150<br>14<br>164<br>3925<br>1058<br>4% | 33<br>33<br>33<br>1062<br>537 | <b>0</b><br>11<br>6 | 415<br>31<br>446<br>2569<br>1418 | 2<br>398<br>23<br>421<br>3290<br>1349 | 3<br>67<br>3<br>70<br>920<br>493 | 1<br>0<br>1<br>7<br>5 |
| Month<br>Priority<br>Western Division<br>Final Other<br>Final Other Declared Disaster<br>Final Other 2nd Unit<br>Final Other Interfacility Transfer<br>Final System Overload<br>Final Weather<br>Western Exclusions Total<br>West Transports*<br>West Late                         | 1<br>141<br>19<br>160<br>2600<br>1246 | 2<br>150<br>14<br>164<br>3925<br>1058       | 33<br>33<br>33<br>1062<br>537 | <b>0</b><br>11<br>6 | 415<br>31<br>446<br>2569<br>1418 | 2<br>398<br>23<br>421<br>3290<br>1349 | 3<br>67<br>3<br>70<br>920<br>493 | 1<br>0<br>1<br>7<br>5 |