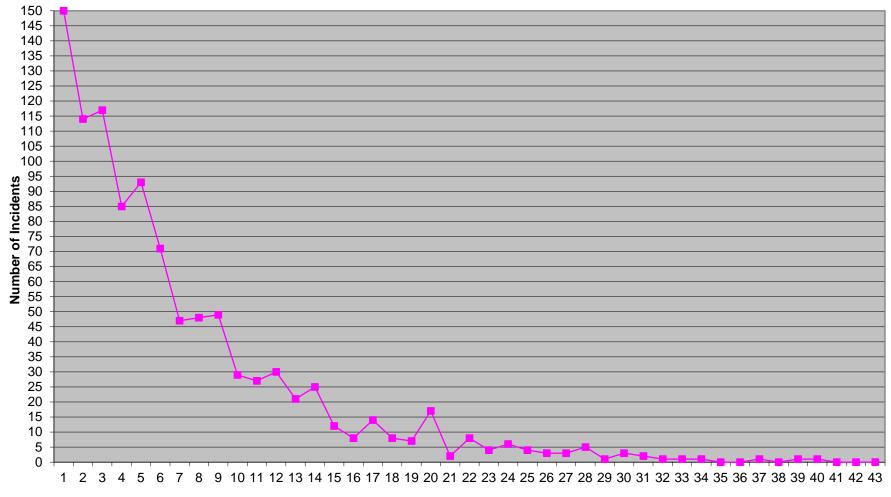

measurement). Percentage figures above are rounded down as per the RFP.

# Western Division Non-discrimination

|            | Priority 1 |      |     |  |  |  |  |  |
|------------|------------|------|-----|--|--|--|--|--|
|            | Inc.       | Late | %   |  |  |  |  |  |
| District 1 | 904        | 375  | 58% |  |  |  |  |  |
| District 2 | 1035       | 532  | 48% |  |  |  |  |  |
| Edmond     | 181        | 97   | 46% |  |  |  |  |  |

Each district of the Western Division must be individually above 75% on Priority 1 transports (with a minimum of 100 incidents in each for measurement). Percentage figures above are rounded down as per the RFP.

#### Eastern Division Priority 1 Late Calls February 2022



**Minutes Late** 

#### Western Division Priority 1 Late Calls February 2022



**Minutes Late** 

### Edmond Priority 1 Late Calls February 2022



**Minutes Late** 

#### Response Time Exclusion Summary Report Three Months ending February, 2022

| Month                                                                                                                                                                                                                                                                              |                                       | 2021                                        | L-12                          |                     |                                  | 2022                                  | 2-01                             |                       |
|----------------------------------------------------------------------------