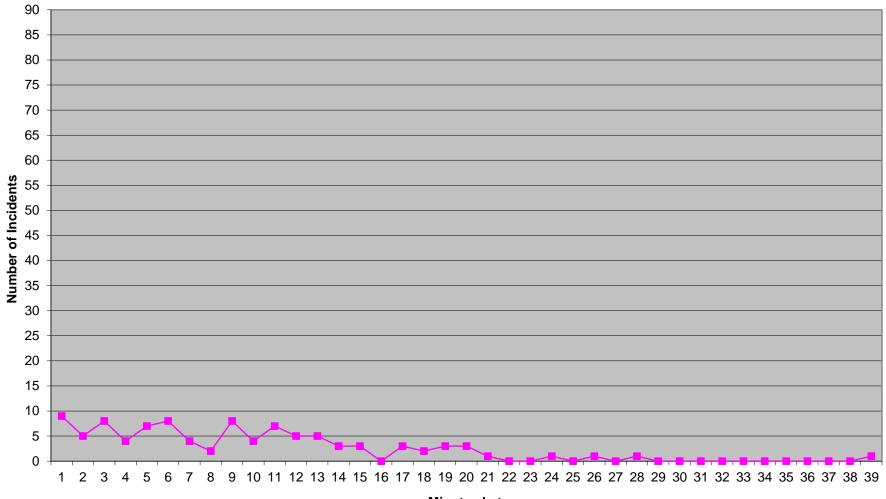

P.

# Western Division Non-discrimination

|            | Priority 1 |      |     |  |  |  |  |  |
|------------|------------|------|-----|--|--|--|--|--|
|            | Inc.       | Late | %   |  |  |  |  |  |
| District 1 | 904        | 375  | 58% |  |  |  |  |  |
| District 2 | 1035       | 532  | 48% |  |  |  |  |  |
| Edmond     | 181        | 97   | 46% |  |  |  |  |  |

Each district of the Western Division must be individually above 75% on Priority 1 transports (with a minimum of 100 incidents in each for measurement). Percentage figures above are rounded down as per the RFP.

#### Eastern Division Priority 1 Late Calls February 2022



**Minutes Late** 

#### Western Division Priority 1 Late Calls February 2022



**Minutes Late** 

### Edmond Priority 1 Late Calls February 2022



**Minutes Late** 

#### Response Time Exclusion Summary Report Three Months ending February, 2022

| Month                                                                                                                                                                                                                                                                              |                                       | 2021                                        | L-12                          |                     |                                  | 2022                                  | 2-01                             |                       |
|-------------------------------------------------------------------------------------------------------------------------------------------------