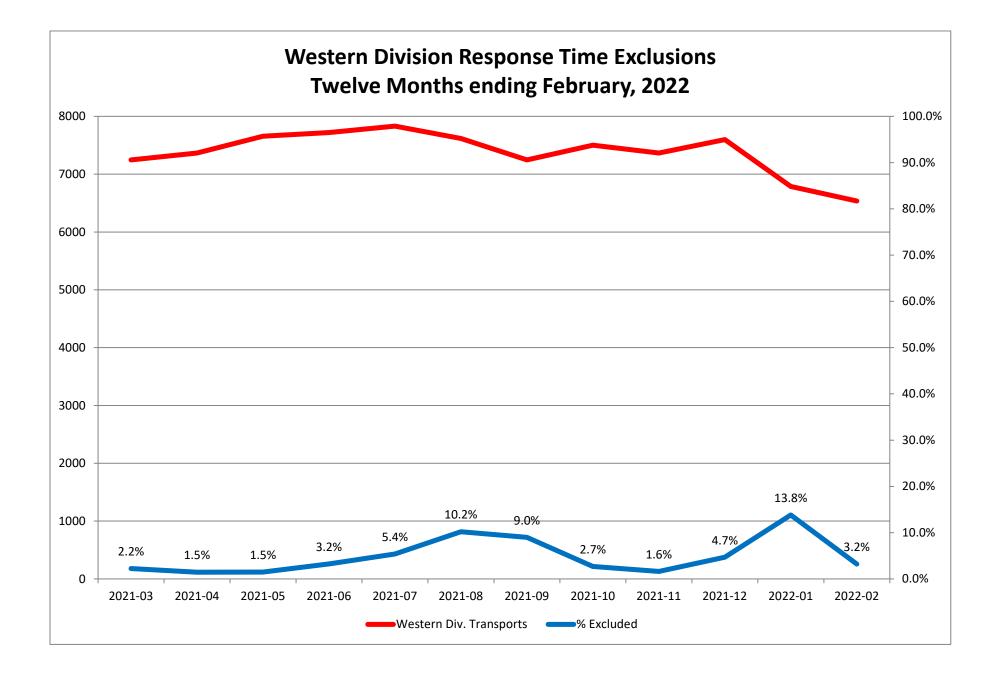

### **Western Division**

#### Response Time Exclusion Summary Report Three Months ending February, 2022

| Month                                                                                                                                                                                                                                                                              |                                       | 2021                                        | L-12                          |                     |                                  | 2022                                  | 2-01                             |                       |
|------------------------------------------------------------------------------------------------------------------------------------------------------------------------------------------------------------------------------------------------------------------------------------|---------------------------------------|---------------------------------------------|-------------------------------|---------------------|----------------------------------|---------------------------------------|----------------------------------|-----------------------|
| Priority                                                                                                                                                                                                                                                                           | 1                                     | 2                                           | 3                             | 4                   | 1                                | 2                                     | 3                                | 4                     |
| Eastern Division                                                                                                                                                                                                                                                                   |                                       |                                             |                               |                     |                                  |                                       |                                  |                       |
| Final Other                                                                                                                                                                                                                                                                        |                                       |                                             |                               |                     |                                  |                                       |                                  |                       |
| Final Other Declared Disaster                                                                                                                                                                                                                                                      |                                       |                                             |                               |                     |                                  |                                       |                                  |                       |
| Final Other 2nd Unit                                                                                                                                                                                                                                                               |                                       |                                             |                               |                     |                                  |                                       |                                  |                       |
| Final Other Interfacility Transfer                                                                                                                                                                                                                                                 |                                       |                                             |                               |                     |                                  |                                       |                                  |                       |
| Final System Overload                                                                                                                                                                                                                                                              | 23                                    | 75                                          | 20                            |                     | 81                               | 129                                   | 30                               |                       |
| Final Weather                                                                                                                                                                                                                                                                      | 7                                     | 1                                           |                               |                     | 21                               | 13                                    | 3                                |                       |
| Eastern Exclusions Total                                                                                                                                                                                                                                                           | 30                                    | 76                                          | 20                            | 0                   | 102                              | 142                                   | 33                               | 0                     |
|                                                                                                                                                                                                                                                                                    |                                       |                                             |                               |                     |                                  |                                       |                                  |                       |
| East Transports*                                                                                                                                                                                                                                                                   | 2031                                  | 3680                                        | 1051                          | 18                  | 2189                             | 3694                                  | 865                              | 20                    |
| East Late                                                                                                                                                                                                                                                                          | 335                                   | 416                                         | 385                           | 5                   | 420                              | 590                                   | 474                              | 9                     |
|                                                                                                                                                                                                                                                                                    |                                       |                                             |                               |                     |                                  |                                       |                                  |                       |
| East % of Transports                                                                                                                                                                                                                                                               | 1%                                    | 2%                                          | 2%                            | 0%                  | 5%                               | 4%                                    | 4%                               | 0%                    |
|                                                                                                                                                                                                                                                                                    |                                       |                                             |                               |                     |                                  |                                       |                                  |                       |
| East Compliance**                                                                                                                                                                                                                                                                  | 83%                                   | 88%                                         | 63%                           | 72%                 | 80%                              | 84%                                   | 45%                              | 55%                   |
| East Compliance W/O Exclusions**                                                                                                                                                                                                                                                   | 82%                                   | 86%                                         | 62%                           | 72%                 | 77%                              | 80%                                   | 43%                              | 55%                   |
| Last compliance w/o Exclusions                                                                                                                                                                                                                                                     |                                       |                                             |                               |                     |                                  |                                       |                                  |                       |
| Last compliance w/o Exclusions                                                                                                                                                                                                                                                     |                                       |                                             |                               |                     |                                  |                                       |                                  |                       |
|                                                                                                                                                                                                                                                                                    |                                       |                                             |                               |                     |                                  |                                       |                                  |                       |
| Month                                                                                                                                                                                                                                                                              |                                       | 2021                                        | L-12                          |                     |                                  | 2022                                  | 2-01                             |                       |
|                                                                                                                                                                                                                                                                                    | 1                                     | 2021                                        | L-12<br>3                     | 4                   | 1                                | 2022                                  | 2-01                             | 4                     |
| Month                                                                                                                                                                                                                                                                              |                                       | 1                                           |                               | 4                   | 1                                |                                       |                                  | 4                     |
| Month<br>Priority                                                                                                                                                                                                                                                                  |                                       | 1                                           |                               | 4                   | 1                                |                                       |                                  | 4                     |
| Month<br>Priority<br>Western Division                                                                                                                                                                                                                                              |                                       | 1                                           |                               | 4                   | 1                                |                                       |                                  | 4                     |
| Month<br>Priority<br>Western Division<br>Final Other                                                                                                                                                                                                                               |                                       | 1                                           |                               | 4                   | 1                                |                                       |                                  | 4                     |
| Month<br>Priority<br>Western Division<br>Final Other<br>Final Other Declared Disaster                                                                                                                                                                                              |                                       | 1                                           |                               | 4                   | 1                                |                                       |                                  | 4                     |
| Month<br>Priority<br>Western Division<br>Final Other<br>Final Other Declared Disaster<br>Final Other 2nd Unit                                                                                                                                                                      |                                       | 1                                           |                               | 4                   | 415                              |                                       |                                  | 4                     |
| Month<br>Priority<br>Western Division<br>Final Other<br>Final Other Declared Disaster<br>Final Other 2nd Unit<br>Final Other Interfacility Transfer                                                                                                                                | 1                                     | 2                                           | 3                             | 4                   |                                  | 2                                     | 3                                |                       |
| Month<br>Priority<br>Western Division<br>Final Other<br>Final Other Declared Disaster<br>Final Other 2nd Unit<br>Final Other Interfacility Transfer<br>Final System Overload                                                                                                       | 1                                     | 2                                           | 3                             | 4                   | 415                              | 2<br>398                              | 3<br>67                          | 1                     |
| Month<br>Priority<br>Western Division<br>Final Other<br>Final Other Declared Disaster<br>Final Other 2nd Unit<br>Final Other Interfacility Transfer<br>Final System Overload<br>Final Weather                                                                                      | 1<br>141<br>19                        | 2<br>150<br>14                              | 3                             |                     | 415<br>31                        | 2<br>398<br>23                        | 3<br>67<br>3                     | <br>1<br>0            |
| Month<br>Priority<br>Western Division<br>Final Other<br>Final Other Declared Disaster<br>Final Other 2nd Unit<br>Final Other Interfacility Transfer<br>Final System Overload<br>Final Weather                                                                                      | 1<br>141<br>19<br>160                 | 2<br>150<br>14<br>164                       | 3<br>33<br>33<br>33           | 0                   | 415<br>31<br>446                 | 2<br>398<br>23                        | 3<br>67<br>3<br>70               | 1<br>0                |
| Month<br>Priority<br>Western Division<br>Final Other<br>Final Other Declared Disaster<br>Final Other 2nd Unit<br>Final Other Interfacility Transfer<br>Final System Overload<br>Final Weather<br>Western Exclusions Total                                                          | 1<br>141<br>19<br>160<br>2600         | 2<br>150<br>14<br>164                       | 3<br>33<br>33<br>33           | 0                   | 415<br>31<br>446                 | 2<br>398<br>23<br>421                 | 3<br>67<br>3<br>70               | 1<br>0<br>1           |
| Month<br>Priority<br>Western Division<br>Final Other<br>Final Other Declared Disaster<br>Final Other 2nd Unit<br>Final Other Interfacility Transfer<br>Final System Overload<br>Final Weather<br>Western Exclusions Total<br>West Transports*                                      | 1<br>141<br>19<br>160<br>2600         | 2<br>150<br>14<br>164<br>3925               | 3<br>33<br>33<br>33<br>1062   | <b>0</b>            | 415<br>31<br>446<br>2569         | 2<br>398<br>23<br>421<br>3290         | 3<br>67<br>3<br>70<br>920        | 1<br>0<br>1<br>7      |
| Month<br>Priority<br>Western Division<br>Final Other<br>Final Other Declared Disaster<br>Final Other 2nd Unit<br>Final Other Interfacility Transfer<br>Final System Overload<br>Final Weather<br>Western Exclusions Total<br>West Transports*                                      | 1<br>141<br>19<br>160<br>2600         | 2<br>150<br>14<br>164<br>3925               | 3<br>33<br>33<br>33<br>1062   | <b>0</b>            | 415<br>31<br>446<br>2569         | 2<br>398<br>23<br>421<br>3290         | 3<br>67<br>3<br>70<br>920        | 1<br>0<br>1<br>7      |
| Month<br>Priority<br>Western Division<br>Final Other<br>Final Other Declared Disaster<br>Final Other 2nd Unit<br>Final Other Interfacility Transfer<br>Final System Overload<br>Final Weather<br>Western Exclusions Total<br>West Transports*<br>West Late<br>West % of Transports | 1<br>141<br>19<br>160<br>2600<br>1246 | 2<br>150<br>14<br>164<br>3925<br>1058<br>4% | 33<br>33<br>33<br>1062<br>537 | <b>0</b><br>11<br>6 | 415<br>31<br>446<br>2569<br>1418 | 2<br>398<br>23<br>421<br>3290<br>1349 | 3<br>67<br>3<br>70<br>920<br>493 | 1<br>0<br>1<br>7<br>5 |
| Month<br>Priority<br>Western Division<br>Final Other<br>Final Other Declared Disaster<br>Final Other 2nd Unit<br>Final Other Interfacility Transfer<br>Final System Overload<br>Final Weather<br>Western Exclusions Total<br>West Transports*<br>West Late                         | 1<br>141<br>19<br>160<br>2600<br>1246 | 2<br>150<br>14<br>164<br>3925<br>1058       | 33<br>33<br>33<br>1062<br>537 | <b>0</b><br>11<br>6 | 415<br>31<br>446<br>2569<br>1418 | 2<br>398<br>23<br>421<br>3290<br>1349 | 3<br>67<br>3<br>70<br>920<br>493 | 1<br>0<br>1<br>7<br>5 |