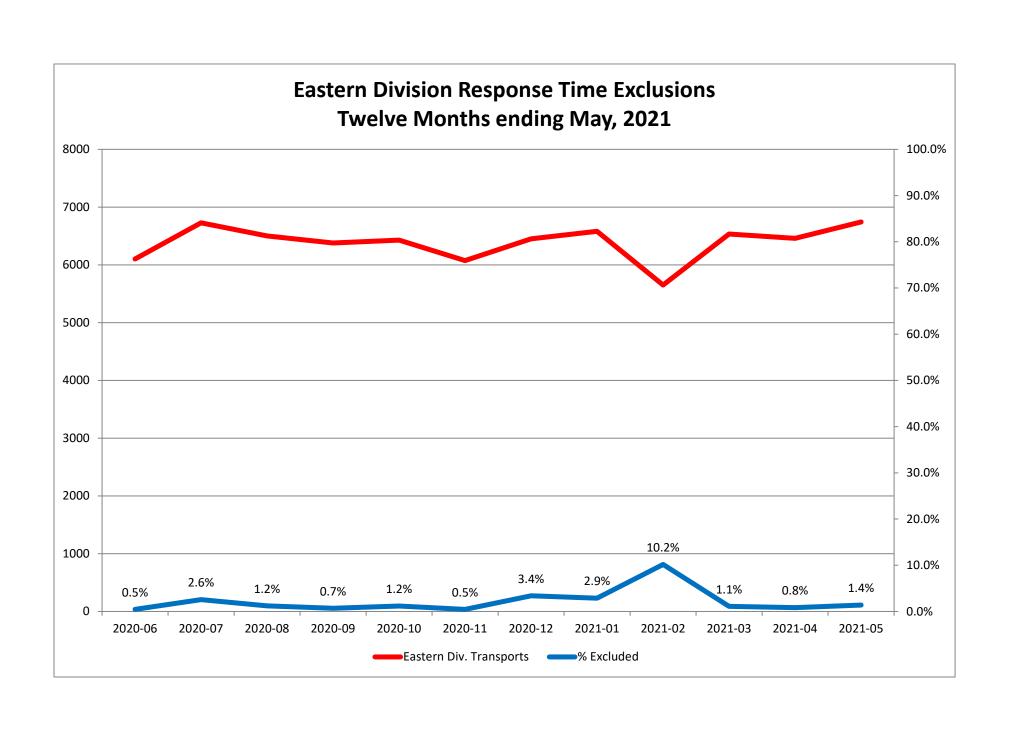

Transfer  Final System Overload Final Weather  Western Exclusions Total  West Transports* West Late | 46<br>29<br><b>75</b><br>2418<br>687 | 50<br>17<br>67<br>3773<br>374 | 6<br>14<br>20<br>1020<br>310 | <b>0</b> 37 10 | 39<br>18<br>57<br>2318<br>569 | 35<br>9<br>44<br>3951<br>350 | 5<br>1<br>6      | <b>0</b> 18 5 | 28<br>39<br><b>67</b><br>2370<br>572 | 32<br>13<br>45<br>4098<br>318 | 1<br>1<br>2<br>1177<br>314 | <b>0</b> 10 2 |

<sup>\*</sup> For the purposes of this report, transports means the number of transports that qualify for inclusion for compliance calculation purposes. Multi-unit response transports for greater than the first unit on \*\* For the purposes of this report, beneficiary and non-beneficiary cities have been combined. Contract compliance measures them separately.