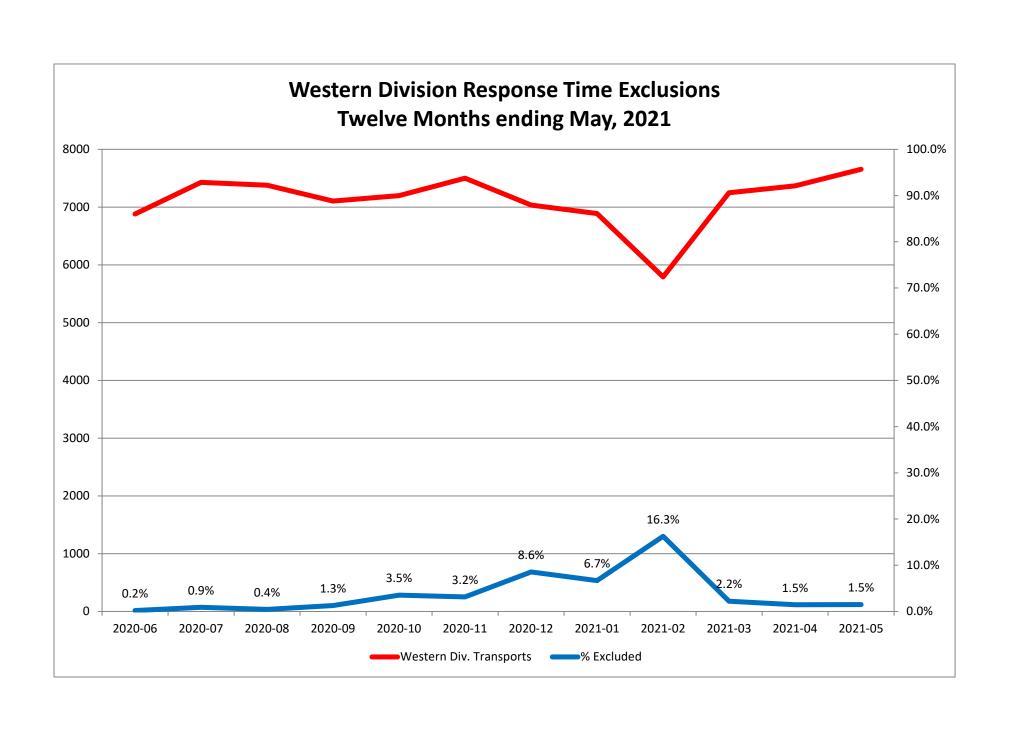

### Edmond Priority 1 Late Calls May 2021

| Month                                                                                                                                                                                                                          |                                      | 202                           | 1-03                         |                |                               | 202:                         | 1-04             |               |                                      | 202                           | 1-05                       |               |
|--------------------------------------------------------------------------------------------------------------------------------------------------------------------------------------------------------------------------------|--------------------------------------|-------------------------------|------------------------------|----------------|-------------------------------|------------------------------|------------------|---------------|--------------------------------------|-------------------------------|----------------------------|---------------|
| Priority                                                                                                                                                                                                                       | 1                                    | 2                             | 3                            | 4              | 1                             | 2                            | 3                | 4             | 1                                    | 2                             | 3                          | 4             |
| Eastern Division                                                                                                                                                                                                               |                                      |                               |                              |                |                               |                              |                  |               |                                      |                               |                            |               |
| Final Other                                                                                                                                                                                                                    |                                      |                               |                              |                |                               |                              |                  |               |                                      |                               |                            |               |
| Final Other Declared Disaster                                                                                                                                                                                                  |                                      |                               |                              |                |                               |                              |                  |               |                                      |                               |                            |               |
| Final Other 2nd Unit                                                                                                                                                                                                           |                                      |                               |                              |                |                               |                              |                  |               |                                      |                               |                            |               |
| Final Other Interfacility Transfer                                                                                                                                                                                             |                                      |                               |                              |                |                               |                              |                  |               |                                      |                               |                            |               |
| Final System Overload                                                                                                                                                                                                          | 23                                   | 25                            | 3                            |                | 13                            | 12                           | 6                |               | 15                                   | 25                            | 8                          |               |
| Final Weather                                                                                                                                                                                                                  | 17                                   | 5                             |                              |                | 11                            | 7                            | 4                |               | 14                                   | 4                             | 26                         | 1             |
| Eastern Exclusions Total                                                                                                                                                                                                       | 40                                   | 30                            | 3                            | 0              | 24                            | 19                           | 10               | 0             | 29                                   | 29                            | 34                         | 1             |
|                                                                                                                                                                                                                                |                                      |                               |                              |                |                               |                              | •                |               |                                      |                               |                            |               |
| East Transports*                                                                                                                                                                                                               | 1819                                 | 3652                          | 1052                         | 12             | 1869                          | 3481                         | 1100             | 8             | 1979                                 | 3733                          | 1014                       | 17            |
| East Late                                                                                                                                                                                                                      | 193                                  | 193                           | 211                          | 3              | 166                           | 132                          | 134              | 0             | 171                                  | 133                           | 133                        | 0             |
|                                                                                                                                                                                                                                |                                      |                               |                              |                |                               |                              | •                |               |                                      |                               |                            |               |
| East % of Transports                                                                                                                                                                                                           | 2%                                   | 1%                            | 0%                           | 0%             | 1%                            | 1%                           | 1%               | 0%            | 1%                                   | 1%                            | 3%                         | 6%            |
|                                                                                                                                                                                                                                |                                      |                               |                              |                |                               |                              |                  |               |                                      |                               |                            |               |
| East Compliance**                                                                                                                                                                                                              | 89%                                  | 94%                           | 79%                          | 75%            | 91%                           | 96%                          | 87%              | 100%          | 91%                                  | 96%                           | 86%                        | 100%          |
| East Compliance W/O Exclusions**                                                                                                                                                                                               | 87%                                  | 93%                           | 79%                          | 75%            | 89%                           | 95%                          | 87%              | 100%          | 90%                                  | 95%                           | 84%                        | 94%           |
|                                                                                                                                                                                                                                |                                      |                               |                              |                |                               |                              |                  |               |                                      | •                             |                            |               |
|                                                                                                                                                                                                                                |                                      |                               |                              |                |                               |                              |                  |               |                                      |                               |                            |               |
|                                                                                                                                                                                                                                |                                      |                               |                              |                |                               |                              |                  |               |                                      |                               |                            |               |
| Month                                                                                                                                                                                                                          |                                      | 202:                          | 1-03                         |                |                               | 202:                         | 1-04             |               |                                      | 202:                          | 1-05                       |               |
|                                                                                                                                                                                                                                | 1                                    | 202:                          | 1-03                         | 4              | 1                             | 202:                         | 1-04             | 4             | 1                                    | 2022                          | 1-05<br>3                  | 4             |
| Month                                                                                                                                                                                                                          | 1                                    |                               |                              | 4              | 1                             |                              | _                | 4             | 1                                    |                               |                            | 4             |
| Month<br>Priority                                                                                                                                                                                                              | 1                                    |                               |                              | 4              | 1                             |                              | _                | 4             | 1                                    |                               |                            | 4             |
| Month<br>Priority<br>Western Division                                                                                                                                                                                          | 1                                    |                               |                              | 4              | 1                             |                              | _                | 4             | 1                                    |                               | 3                          | 4             |
| Month Priority Western Division Final Other                                                                                                                                                                                    | 1                                    |                               |                              | 4              | 1                             |                              | _                | 4             | 1                                    |                               | 3                          | 4             |
| Month Priority Western Division Final Other Final Other Declared Disaster                                                                                                                                                      | 1                                    |                               |                              | 4              | 1                             |                              | _                | 4             | 1                                    |                               | 3                          | 4             |
| Month Priority Western Division Final Other Final Other Declared Disaster Final Other 2nd Unit                                                                                                                                 | 1 46                                 |                               |                              | 4              | 1 39                          |                              | <b>3</b>         | 4             | 1 28                                 |                               | 3                          | 4             |
| Month Priority Western Division Final Other Final Other Declared Disaster Final Other 2nd Unit Final Other Interfacility Transfer                                                                                              |                                      | 2                             | 3                            | 4              |                               | 2                            | 3                | 4             |                                      | 2                             | 1                          | 4             |
| Month Priority  Western Division  Final Other Final Other Declared Disaster Final Other 2nd Unit Final Other Interfacility Transfer  Final System Overload                                                                     | 46                                   | 50                            | 3                            | 4              | 39                            | 35                           | <b>3</b>         | 4             | 28                                   | 32                            | 1                          | 4             |
| Month Priority  Western Division  Final Other Final Other Declared Disaster Final Other 2nd Unit Final Other Interfacility Transfer  Final System Overload Final Weather                                                       | 46<br>29                             | 50<br>17                      | 6 14                         |                | 39<br>18                      | <b>2</b> 35  9               | <b>3 5 1</b>     |               | 28<br>39                             | 2<br>32<br>13                 | 1                          |               |
| Month Priority  Western Division  Final Other Final Other Declared Disaster Final Other 2nd Unit Final Other Interfacility Transfer  Final System Overload Final Weather                                                       | 46<br>29                             | 2<br>50<br>17<br>67           | 6 14                         |                | 39<br>18                      | <b>2</b> 35  9               | <b>3 5 1</b>     |               | 28<br>39                             | 2<br>32<br>13                 | 1 2                        |               |
| Month Priority  Western Division  Final Other Final Other Declared Disaster Final Other 2nd Unit Final Other Interfacility Transfer  Final System Overload Final Weather  Western Exclusions Total                             | 46<br>29<br><b>75</b>                | 2<br>50<br>17<br>67           | 6<br>14<br>20                | 0              | 39<br>18<br>57                | 2<br>35<br>9<br>44           | 3<br>5<br>1<br>6 | 0             | 28<br>39<br>67                       | 2<br>32<br>13<br>45           | 1 2                        | 0             |
| Month Priority  Western Division  Final Other Final Other Declared Disaster Final Other 2nd Unit Final Other Interfacility Transfer  Final System Overload Final Weather  Western Exclusions Total                             | 46<br>29<br><b>75</b>                | 50<br>17<br>67                | 6<br>14<br>20                | 0              | 39<br>18<br>57                | 35<br>9<br>44                | 3<br>5<br>1<br>6 | <b>0</b>      | 28<br>39<br><b>67</b><br>2370        | 32<br>13<br>45                | 1<br>1<br>2<br>1177        | <b>0</b>      |
| Month Priority  Western Division  Final Other Final Other Declared Disaster Final Other 2nd Unit Final Other Interfacility Transfer  Final System Overload Final Weather  Western Exclusions Total                             | 46<br>29<br><b>75</b><br>2418<br>687 | 50<br>17<br>67                | 6<br>14<br>20                | 0              | 39<br>18<br>57                | 35<br>9<br>44                | 3<br>5<br>1<br>6 | <b>0</b>      | 28<br>39<br><b>67</b><br>2370        | 32<br>13<br>45                | 1<br>1<br>2<br>1177        | <b>0</b>      |
| Month Priority  Western Division  Final Other Final Other Declared Disaster Final Other 2nd Unit Final Other Interfacility Transfer  Final System Overload Final Weather  Western Exclusions Total  West Transports* West Late | 46<br>29<br><b>75</b><br>2418<br>687 | 50<br>17<br>67<br>3773<br>374 | 6<br>14<br>20<br>1020<br>310 | <b>0</b> 37 10 | 39<br>18<br>57<br>2318<br>569 | 35<br>9<br>44<br>3951<br>350 | 5<br>1<br>6      | <b>0</b> 18 5 | 28<br>39<br><b>67</b><br>2370<br>572 | 32<br>13<br>45<br>4098<br>318 | 1<br>1<br>2<br>1177<br>314 | <b>0</b> 10 2 |
| Month Priority  Western Division  Final Other Final Other Declared Disaster Final Other 2nd Unit Final Other Interfacility Transfer  Final System Overload Final Weather  Western Exclusions Total  West Transports* West Late | 46<br>29<br><b>75</b><br>2418<br>687 | 50<br>17<br>67<br>3773<br>374 | 6<br>14<br>20<br>1020<br>310 | <b>0</b> 37 10 | 39<br>18<br>57<br>2318<br>569 | 35<br>9<br>44<br>3951<br>350 | 5<br>1<br>6      | <b>0</b> 18 5 | 28<br>39<br><b>67</b><br>2370<br>572 | 32<br>13<br>45<br>4098<br>318 | 1<br>1<br>2<br>1177<br>314 | <b>0</b> 10 2 |