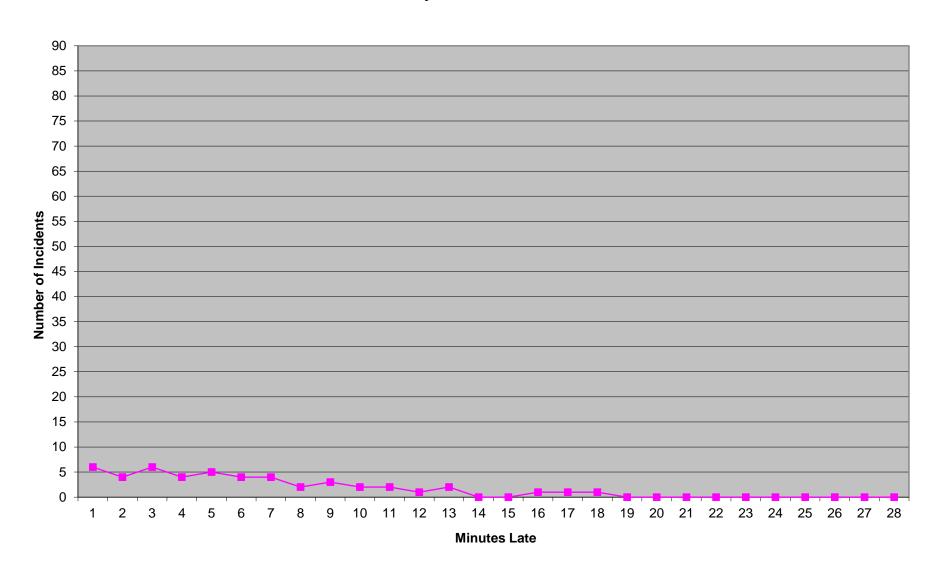

### Edmond Priority 1 Late Calls May 2021

| Month                                                                                                                                                                                                                          |                                      | 202                           | 1-03                         |                |                               | 202:                         | 1-04             |               |                                      | 202                           | 1-05                       |               |
|--------------------------------------------------------------------------------------------------------------------------------------------------------------------------------------------------------------------------------|--------------------------------------|-------------------------------|------------------------------|----------------|-------------------------------|------------------------------|------------------|---------------|--------------------------------------|-------------------------------|----------------------------|---------------|
| Priority                                                                                                                                                                                                                       | 1                                    | 2                             | 3                            | 4              | 1                             | 2                            | 3                | 4             | 1                                    | 2                             | 3                          | 4             |
| Eastern Division                                                                                                                                                                                                               |                                      |                               |                              |                |                               |                              |                  |               |                                      |                               |                            |               |
| Final Other                                                                                                                                                                                                                    |                                      |                               |                              |                |                               |                              |                  |               |                                      |                               |                            |               |
| Final Other Declared Disaster                                                                                                                                                                                                  |                                      |                               |                              |                |                               |                              |                  |               |                                      |                               |                            |               |
| Final Other 2nd Unit                                                                                                                                                                                                           |                                      |                               |                              |                |                               |                              |                  |               |                                      |                               |                            |               |
| Final Other Interfacility Transfer                                                                                                                                                                                             |                                      |                               |                              |                |                               |                              |                  |               |                                      |                               |                            |               |
| Final System Overload                                                                                                                                                                                                          | 23                                   | 25                            | 3                            |                | 13                            | 12                           | 6                |               | 15                                   | 25                            | 8                          |               |
| Final Weather                                                                                                                                                                                                                  | 17                                   | 5                             |                              |                | 11                            | 7                            | 4                |               | 14                                   | 4                             | 26                         | 1             |
| Eastern Exclusions Total                                                                                                                                                                                                       | 40                                   | 30                            | 3                            | 0              | 24                            | 19                           | 10               | 0             | 29                                   | 29                            | 34                         | 1             |
|                                                                                                                                                                                                                                |                                      |                               |                              |                |                               |                              | •                |               |                                      |                               |                            |               |
| East Transports*                                                                                                                                                                                                               | 1819                                 | 3652                          | 1052                         | 12             | 1869                          | 3481                         | 1100             | 8             | 1979                                 | 3733                          | 1014                       | 17            |
| East Late                                                                                                                                                                                                                      | 193                                  | 193                           | 211                          | 3              | 166                           | 132                          | 134              | 0             | 171                                  | 133                           | 133                        | 0             |
|                                                                                                                                                                                                                                |                                      |                               |                              |                |                               |                              | •                |               |                                      |                               |                            |               |
| East % of Transports                                                                                                                                                                                                           | 2%                                   | 1%                            | 0%                           | 0%             | 1%                            | 1%                           | 1%               | 0%            | 1%                                   | 1%                            | 3%                         | 6%            |
|                                                                                                                                                                                                                                |                                      |                               |                              |                |                               |                              |                  |               |                                      |                               |                            |               |
| East Compliance**                                                                                                                                                                                                              | 89%                                  | 94%                           | 79%                          | 75%            | 91%                           | 96%                          | 87%              | 100%          | 91%                                  | 96%                           | 86%                        | 100%          |
| East Compliance W/O Exclusions**                                                                                                                                                                                               | 87%                                  | 93%                           | 79%                          | 75%            | 89%                           | 95%                          | 87%              | 100%          | 90%                                  | 95%                           | 84%                        | 94%           |
|                                                                                                                                                                                                                                |                                      |                               |                              |                |                               |                              |                  |               |                                      | •                             |                            |               |
|                                                                                                                                                                                                                                |                                      |                               |                              |                |                               |                              |                  |               |                                      |                               |                            |               |
|                                                                                                                                                                                                                                |                                      |                               |                              |                |                               |                              |                  |               |                                      |                               |                            |               |
| Month                                                                                                                                                                                                                          |                                      | 202:                          | 1-03                         |                |                               | 202:                         | 1-04             |               |                                      | 202:                          | 1-05                       |               |
|                                                                                                                                                                                                                                | 1                                    | 202:                          | 1-03                         | 4              | 1                             | 202:                         | 1-04             | 4             | 1                                    | 2022                          | 1-05<br>3                  | 4             |
| Month                                                                                                                                                                                                                          | 1                                    |                               |                              | 4              | 1                             |                              | _                | 4             | 1                                    |                               |                            | 4             |
| Month<br>Priority                                                                                                                                                                                                              | 1                                    |                               |                              | 4              | 1                             |                              | _                | 4             | 1                                    |                               |                            | 4             |
| Month<br>Priority<br>Western Division                                                                                                                                                                                          | 1                                    |                               |                              | 4              | 1                             |                              | _                | 4             | 1                                    |                               | 3                          | 4             |
| Month Priority Western Division Final Other                                                                                                                                                                                    | 1                                    |                               |                              | 4              | 1                             |                              | _                | 4             | 1                                    |                               | 3                          | 4             |
| Month Priority Western Division Final Other Final Other Declared Disaster                                                                                                                                                      | 1                                    |                               |                              | 4              | 1                             |                              | _                | 4             | 1                                    |                               | 3                          | 4             |
| Month Priority Western Division Final Other Final Other Declared Disaster Final Other 2nd Unit                                                                                                                                 | 1 46                                 |                               |                              | 4              | 1 39                          |                              | <b>3</b>         | 4             | 1 28                                 |                               | 3                          | 4             |
| Month Priority Western Division Final Other Final Other Declared Disaster Final Other 2nd Unit Final Other Interfacility Transfer                                                                                              |                                      | 2                             | 3                            | 4              |                               | 2                            | 3                | 4             |                                      | 2                             | 1                          | 4             |
| Month Priority  Western Division  Final Other Final Other Declared Disaster Final Other 2nd Unit Final Other Interfacility Transfer  Final System Overload                                                                     | 46                                   | 50                            | 3                            | 4              | 39                            | 35                           | <b>3</b>         | 4             | 28                                   | 32                            | 1                          | 4             |
| Month Priority  Western Division  Final Other Final Other Declared Disaster Final Other 2nd Unit Final Other Interfacility Transfer  Final System Overload Final Weather                                                       | 46<br>29                             | 50<br>17                      | 6 14                         |                | 39<br>18                      | <b>2</b> 35  9               | <b>3 5 1</b>     |               | 28<br>39                             | 2<br>32<br>13                 | 1                          |               |
| Month Priority  Western Division  Final Other Final Other Declared Disaster Final Other 2nd Unit Final Other Interfacility Transfer  Final System Overload Final Weather                                                       | 46<br>29                             | 2<br>50<br>17<br>67           | 6 14                         |                | 39<br>18                      | <b>2</b> 35  9               | <b>3 5 1</b>     |               | 28<br>39                             | 2<br>32<br>13                 | 1 2                        |               |
| Month Priority  Western Division  Final Other Final Other Declared Disaster Final Other 2nd Unit Final Other Interfacility Transfer  Final System Overload Final Weather  Western Exclusions Total                             | 46<br>29<br><b>75</b>                | 2<br>50<br>17<br>67           | 6<br>14<br>20                | 0              | 39<br>18<br>57                | 2<br>35<br>9<br>44           | 3<br>5<br>1<br>6 | 0             | 28<br>39<br>67                       | 2<br>32<br>13<br>45           | 1 2                        | 0             |
| Month Priority  Western Division  Final Other Final Other Declared Disaster Final Other 2nd Unit Final Other Interfacility Transfer  Final System Overload Final Weather  Western Exclusions Total                             | 46<br>29<br><b>75</b>                | 50<br>17<br>67                | 6<br>14<br>20                | 0              | 39<br>18<br>57                | 35<br>9<br>44                | 3<br>5<br>1<br>6 | <b>0</b>      | 28<br>39<br><b>67</b><br>2370        | 32<br>13<br>45                | 1<br>1<br>2<br>1177        | <b>0</b>      |
| Month Priority  Western Division  Final Other Final Other Declared Disaster Final Other 2nd Unit Final Other Interfacility Transfer  Final System Overload Final Weather  Western Exclusions Total                             | 46<br>29<br><b>75</b><br>2418<br>687 | 50<br>17<br>67                | 6<br>14<br>20                | 0              | 39<br>18<br>57                | 35<br>9<br>44                | 3<br>5<br>1<br>6 | <b>0</b>      | 28<br>39<br><b>67</b><br>2370        | 32<br>13<br>45                | 1<br>1<br>2<br>1177        | <b>0</b>      |
| Month Priority  Western Division  Final Other Final Other Declared Disaster Final Other 2nd Unit Final Other Interfacility Transfer  Final System Overload Final Weather  Western Exclusions Total  West Transports* West Late | 46<br>29<br><b>75</b><br>2418<br>687 | 50<br>17<br>67<br>3773<br>374 | 6<br>14<br>20<br>1020<br>310 | <b>0</b> 37 10 | 39<br>18<br>57<br>2318<br>569 | 35<br>9<br>44<br>3951<br>350 | 5<br>1<br>6      | <b>0</b> 18 5 | 28<br>39<br><b>67</b><br>2370<br>572 | 32<br>13<br>45<br>4098<br>318 | 1<br>1<br>2<br>1177<br>314 | <b>0</b> 10 2 |
| Month Priority  Western Division  Final Other Final Other Declared Disaster Final Other 2nd Unit Final Other Interfacility Transfer  Final System Overload Final Weather  Western Exclusions Total  West Transports* West Late | 46<br>29<br><b>75</b><br>2418<br>687 | 50<br>17<br>67<br>3773<br>374 | 6<br>14<br>20<br>1020<br>310 | <b>0</b> 37 10 | 39<br>18<br>57<br>2318<br>569 | 35<br>9<br>44<br>3951<br>350 | 5<br>1<br>6      | <b>0</b> 18 5 | 28<br>39<br><b>67</b><br>2370<br>572 | 32<br>13<br>45<br>4098<br>318 | 1<br>1<br>2<br>1177<br>314 | <b>0</b> 10 2 |