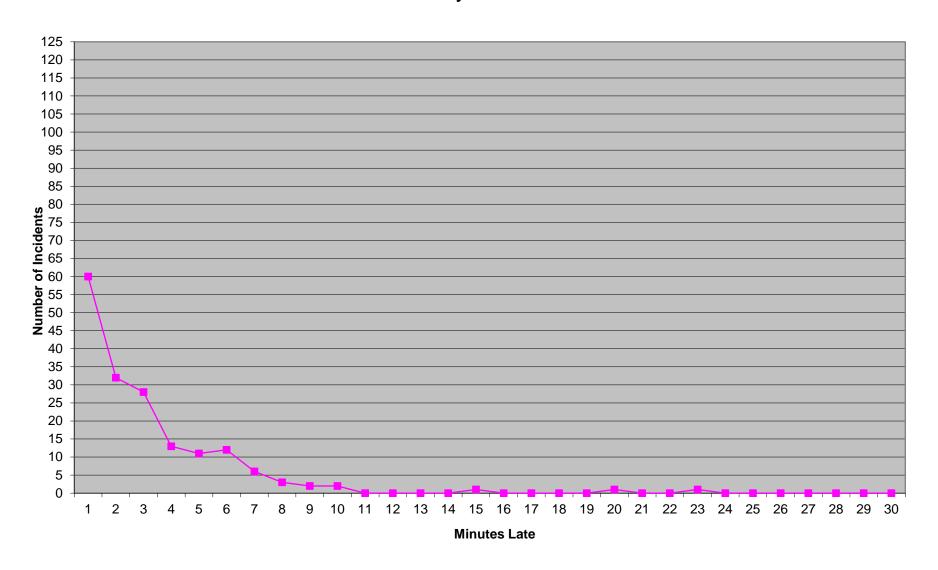

Priority 1 transports (with a minimum of 100 incidents in each for measurement). Percentage figures above are rounded down as per the RFP.

# Western Division Non-discrimination

|            | Priority 1 |      |     |  |  |  |  |  |  |
|------------|------------|------|-----|--|--|--|--|--|--|
|            | Inc.       | Late | %   |  |  |  |  |  |  |
| District 1 | 1010       | 186  | 81% |  |  |  |  |  |  |
| District 2 | 1104       | 313  | 71% |  |  |  |  |  |  |
| Edmond     | 190        | 48   | 74% |  |  |  |  |  |  |

Each district of the Western Division must be individually above 75% on Priority 1 transports (with a minimum of 100 incidents in each for measurement). Percentage figures above are rounded down as per the RFP.

#### Eastern Division Priority 1 Late Calls May 2021



### Western Division Priority 1 Late Calls May 2021



### Edmond Priority 1 Late Calls May 2021



| Month                                                                                                                                                                                                                          |                                      | 202                           | 1-03                         |                |                               | 202:                         | 1-04             |               |                                      | 202                           | 1-05                       |               |
|-----------------------------------------------------------------------------------------------------------------------------------------