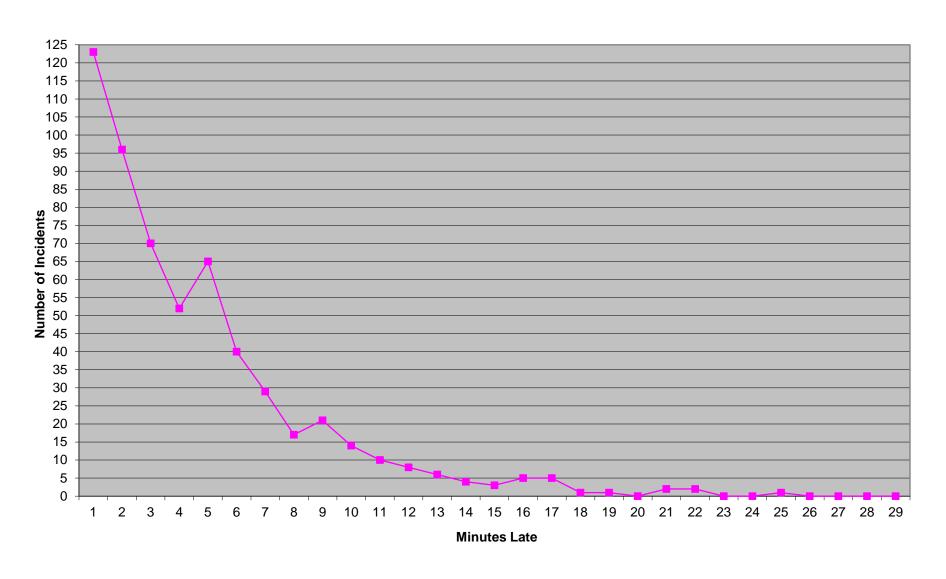

in each for measurement). Percentage figures above are rounded down as per the RFP.

# Western Division Non-discrimination

|            | Priority 1 |      |     |  |  |  |  |  |  |
|------------|------------|------|-----|--|--|--|--|--|--|
|            | Inc.       | Late | %   |  |  |  |  |  |  |
| District 1 | 1010       | 186  | 81% |  |  |  |  |  |  |
| District 2 | 1104       | 313  | 71% |  |  |  |  |  |  |
| Edmond     | 190        | 48   | 74% |  |  |  |  |  |  |

Each district of the Western Division must be individually above 75% on Priority 1 transports (with a minimum of 100 incidents in each for measurement). Percentage figures above are rounded down as per the RFP.

#### Eastern Division Priority 1 Late Calls May 2021



### Western Division Priority 1 Late Calls May 2021



### Edmond Priority 1 Late Calls May 2021



| Month                                                                                                                                                                                                                          |                                      | 202                           | 1-03                         |                |                               | 202:                         | 1-04             |               |                                      | 202                           | 1-05                       |               |
|------------------------------------------------------------------------------------------------------------------------------------------------------------------------------------------------