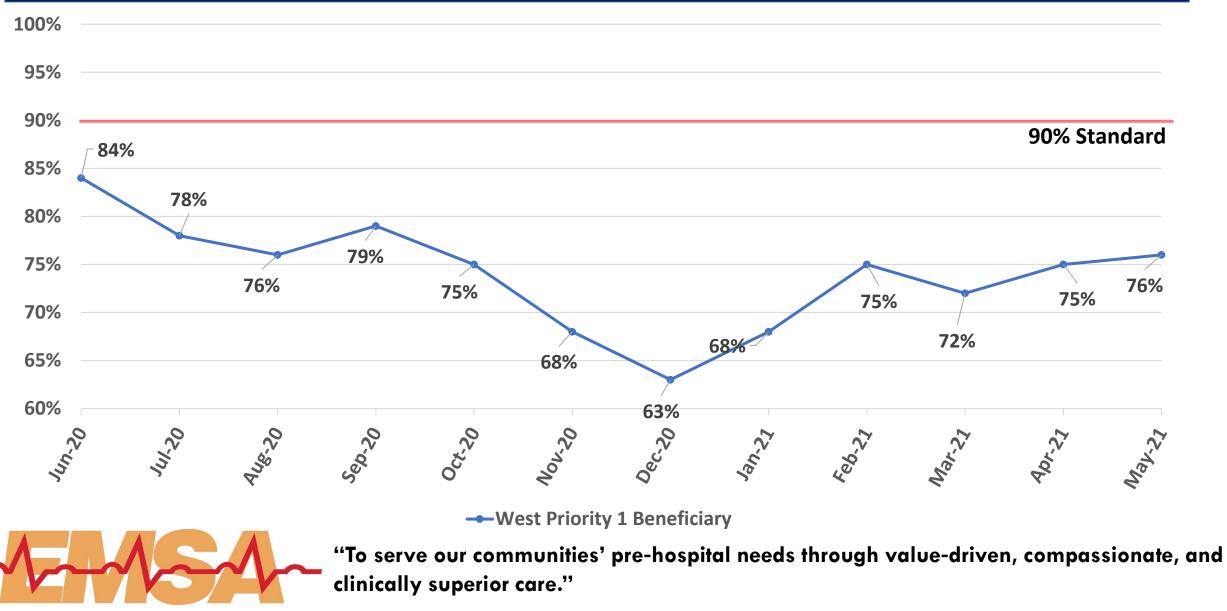

communities' pre-hospital needs through value-driven, compassionate, and clinically superior care."

# May 2021 Compliance Summary – Combined

|                 | Priority 1   | Priority 2 | Priority 3 | Priority 4 |
|-----------------|--------------|------------|------------|------------|
| East Ben. Total | 91%          | 96%        | 86%        | 100%       |
| East NB Total   | Priority 1&2 | 88%        | 100%       | 100%       |
| West Ben. Total | <b>76%</b>   | 92%        | 73%        | 77%        |
| West NB Total   | Priority 1&2 | 78%        | 40%(5/3)   | 100%       |



"To serve our communities' pre-hospital needs through value-driven, compassionate, and clinically superior care."

## East Beneficiary Response Time Compliance



## West Beneficiary Response Time Compliance



#### **Exclusions**

Eastern Division Response Time Exclusions Twelve Months ending May, 2021



#### **Exclusions**

Western Division Response Time Exclusions

**Twelve Months ending May, 2021**