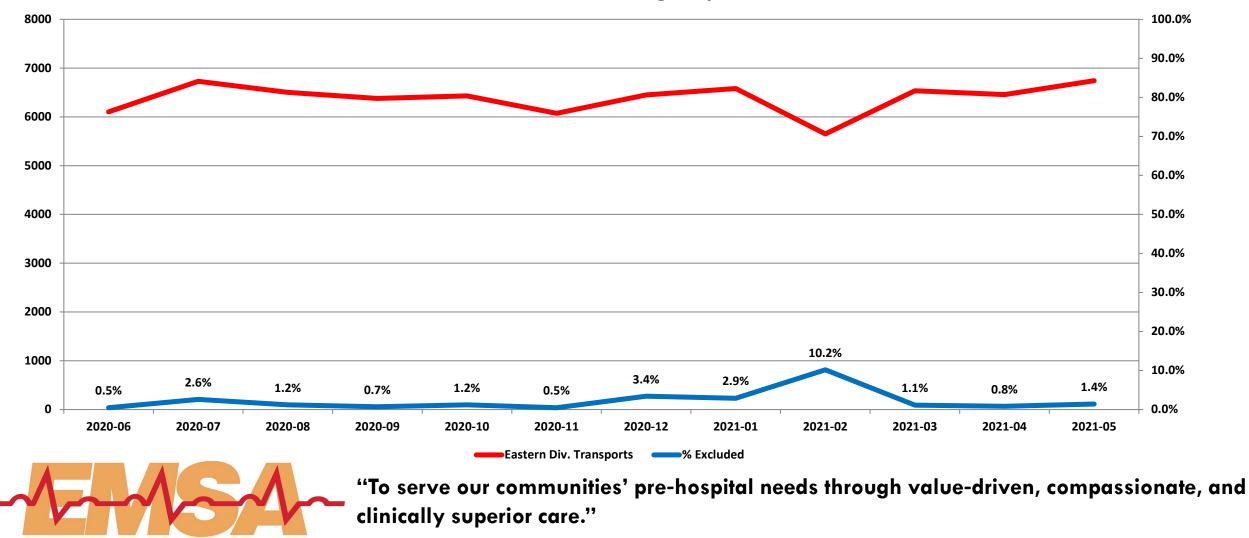

#### **Exclusions**

Eastern Division Response Time Exclusions Twelve Months ending May, 2021