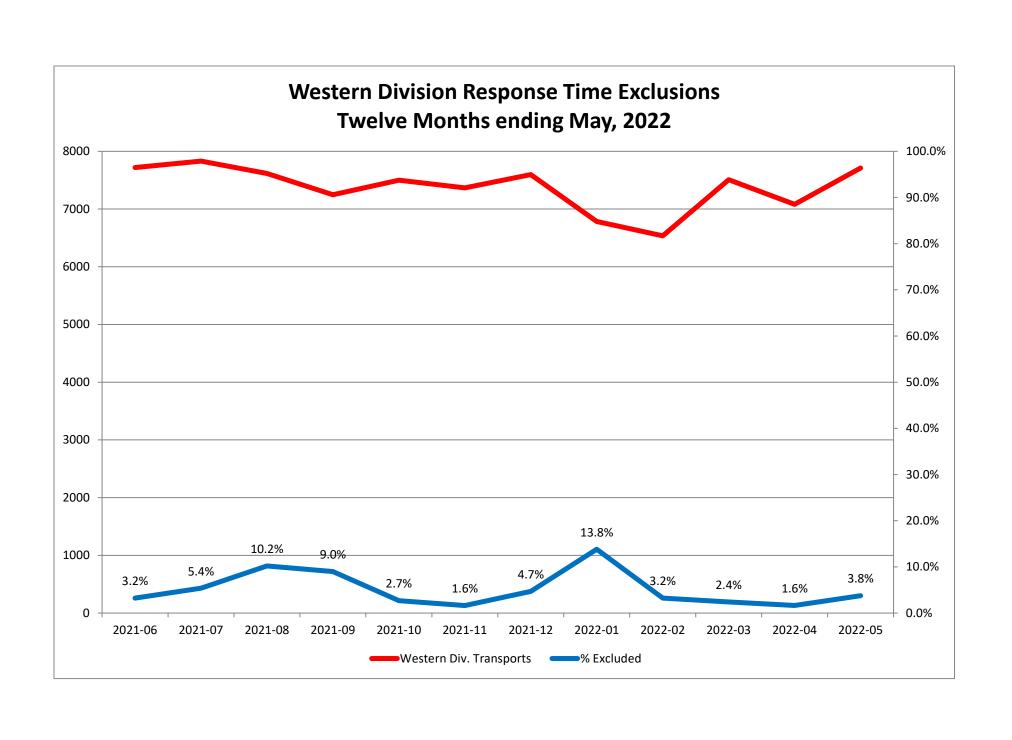

#### Edmond Priority 1 Late Calls May 2022

| Month                                                                                                                                                                                                                         |                                | 2022                          | 2-03                         |                   |                               | 202                           | 2-04                  |               |                                | 202                             | 2-05        |        |
|-------------------------------------------------------------------------------------------------------------------------------------------------------------------------------------------------------------------------------|--------------------------------|-------------------------------|------------------------------|-------------------|-------------------------------|-------------------------------|-----------------------|---------------|--------------------------------|---------------------------------|-------------|--------|
| Priority                                                                                                                                                                                                                      | 1                              | 2                             | 3                            | 4                 | 1                             | 2                             | 3                     | 4             | 1                              | 2                               | 3           | 4      |
| Eastern Division                                                                                                                                                                                                              |                                |                               |                              |                   |                               |                               |                       |               |                                |                                 |             |        |
| Final Other                                                                                                                                                                                                                   |                                |                               |                              |                   |                               |                               |                       |               |                                |                                 |             |        |
| Final Other Declared Disaster                                                                                                                                                                                                 |                                |                               |                              |                   |                               |                               |                       |               |                                |                                 |             |        |
| Final Other 2nd Unit                                                                                                                                                                                                          |                                |                               |                              |                   |                               |                               |                       |               |                                |                                 |             |        |
| Final Other Interfacility Transfer                                                                                                                                                                                            |                                |                               |                              |                   |                               |                               |                       |               |                                |                                 |             |        |
| Final System Overload                                                                                                                                                                                                         | 23                             | 29                            | 10                           |                   | 13                            | 11                            |                       |               | 56                             | 82                              | 1           |        |
| Final Weather                                                                                                                                                                                                                 | 9                              | 2                             | 2                            |                   | 4                             |                               |                       |               | 25                             | 6                               |             |        |
| Eastern Exclusions Total                                                                                                                                                                                                      | 32                             | 31                            | 12                           | 0                 | 17                            | 11                            | 0                     | 0             | 81                             | 88                              | 1           | 0      |
|                                                                                                                                                                                                                               |                                |                               | •                            |                   |                               |                               | •                     |               |                                |                                 | •           |        |
| East Transports*                                                                                                                                                                                                              | 2020                           | 3662                          | 1011                         | 16                | 1903                          | 3404                          | 944                   | 16            | 2077                           | 3798                            | 1034        | 24     |
| East Late                                                                                                                                                                                                                     | 221                            | 218                           | 241                          | 1                 | 198                           | 179                           | 142                   | 4             | 260                            | 310                             | 173         | 3      |
|                                                                                                                                                                                                                               |                                |                               | •                            |                   |                               |                               | •                     |               |                                |                                 | •           |        |
| East % of Transports                                                                                                                                                                                                          | 2%                             | 1%                            | 1%                           | 0%                | 1%                            | 0%                            | 0%                    | 0%            | 4%                             | 2%                              | 0%          | 0%     |
|                                                                                                                                                                                                                               |                                |                               |                              |                   |                               |                               |                       |               |                                |                                 |             |        |
| East Compliance**                                                                                                                                                                                                             | 89%                            | 94%                           | 76%                          | 93%               | 89%                           | 94%                           | 84%                   | 75%           | 87%                            | 91%                             | 83%         | 87%    |
| East Compliance W/O Exclusions**                                                                                                                                                                                              | 87%                            | 93%                           | 75%                          | 93%               | 88%                           | 94%                           | 84%                   | 75%           | 84%                            | 89%                             | 83%         | 87%    |
| Last Compliance 11/ O Exclusions                                                                                                                                                                                              |                                |                               |                              |                   |                               |                               |                       |               |                                |                                 |             |        |
|                                                                                                                                                                                                                               |                                |                               | •                            |                   |                               |                               |                       |               |                                |                                 |             |        |
| Last Compliance 17, O Exclusions                                                                                                                                                                                              |                                |                               |                              |                   |                               |                               |                       |               |                                |                                 |             |        |
| Month                                                                                                                                                                                                                         |                                | 2022                          | 2-03                         |                   |                               | 2022                          | 2-04                  |               |                                | 202                             | 2-05        |        |
|                                                                                                                                                                                                                               | 1                              | 2022                          | 2-03                         | 4                 | 1                             | 2022                          | 2-04                  | 4             | 1                              | 2022                            | 2-05<br>3   | 4      |
| Month                                                                                                                                                                                                                         | 1                              |                               |                              | 4                 | 1                             |                               |                       | 4             | 1                              |                                 |             | 4      |
| Month<br>Priority                                                                                                                                                                                                             | 1                              |                               |                              | 4                 | 1                             |                               |                       | 4             | 1                              |                                 |             | 4      |
| Month<br>Priority<br>Western Division                                                                                                                                                                                         | 1                              |                               |                              | 4                 | 1                             |                               |                       | 4             | 1                              |                                 |             | 4      |
| Month Priority Western Division Final Other                                                                                                                                                                                   | 1                              |                               |                              | 4                 | 1                             |                               |                       | 4             | 1                              |                                 |             | 4      |
| Month Priority Western Division Final Other Final Other Declared Disaster                                                                                                                                                     | 1                              |                               |                              | 4                 | 1                             |                               |                       | 4             | 1                              |                                 |             | 4      |
| Month Priority Western Division Final Other Final Other Declared Disaster Final Other 2nd Unit                                                                                                                                | 1 48                           |                               |                              | 4                 | 1 36                          |                               |                       | 4             | 1 85                           |                                 |             | 4      |
| Month Priority Western Division Final Other Final Other Declared Disaster Final Other 2nd Unit Final Other Interfacility Transfer                                                                                             |                                | 2                             | 3                            | 4                 |                               | 2                             | 3                     | 4             |                                | 2                               | 3           | 4      |
| Month Priority  Western Division  Final Other Final Other Declared Disaster Final Other 2nd Unit Final Other Interfacility Transfer  Final System Overload                                                                    | 48 43                          | 50                            | 10                           |                   | 36                            | 37                            | 3                     | 4             | 85                             | 107                             | 3           | 4      |
| Month Priority  Western Division  Final Other Final Other Declared Disaster Final Other 2nd Unit Final Other Interfacility Transfer  Final System Overload Final Weather                                                      | 48 43                          | 50<br>27                      | 10                           | 1                 | 36<br>22                      | 2<br>37<br>18                 | 3                     |               | 85<br>61                       | 107<br>32                       | 1<br>5      |        |
| Month Priority  Western Division  Final Other Final Other Declared Disaster Final Other 2nd Unit Final Other Interfacility Transfer  Final System Overload Final Weather                                                      | 48 43                          | 2<br>50<br>27<br>77           | 10                           | 1                 | 36<br>22                      | 2<br>37<br>18<br>55           | 3                     |               | 85<br>61<br>146                | 107<br>32                       | 1<br>5      |        |
| Month Priority  Western Division  Final Other Final Other Declared Disaster Final Other 2nd Unit Final Other Interfacility Transfer  Final System Overload Final Weather  Western Exclusions Total                            | 48<br>43<br>91                 | 2<br>50<br>27<br>77           | 10<br>1<br>11                | 1 1               | 36<br>22<br>58                | 2<br>37<br>18<br>55           | 3 3                   | 0             | 85<br>61<br>146                | 107<br>32<br>139                | 1<br>5<br>6 | 0      |
| Month Priority  Western Division  Final Other Final Other Declared Disaster Final Other 2nd Unit Final Other Interfacility Transfer  Final System Overload Final Weather  Western Exclusions Total                            | 48<br>43<br>91                 | 50<br>27<br>77<br>3900        | 10<br>1<br>11<br>1173        | 1<br>1<br>13      | 36<br>22<br>58                | 2<br>37<br>18<br>55           | 3<br>3<br>3           | 0             | 85<br>61<br>146                | 107<br>32<br>139                | 1<br>5<br>6 | 0      |
| Month Priority  Western Division  Final Other Final Other Declared Disaster Final Other 2nd Unit Final Other Interfacility Transfer  Final System Overload Final Weather  Western Exclusions Total                            | 48<br>43<br>91<br>2424<br>1015 | 50<br>27<br>77<br>3900        | 10<br>1<br>11<br>1173        | 1<br>1<br>13      | 36<br>22<br>58                | 37<br>18<br>55<br>3725<br>645 | 3<br>3<br>3           | 0             | 85<br>61<br>146                | 107<br>32<br>139                | 1<br>5<br>6 | 0      |
| Month Priority  Western Division  Final Other Final Other Declared Disaster Final Other 2nd Unit Final Other Interfacility Transfer Final System Overload Final Weather  Western Exclusions Total  West Transports* West Late | 48<br>43<br>91<br>2424<br>1015 | 50<br>27<br>77<br>3900<br>849 | 10<br>1<br>11<br>1173<br>460 | 1<br>1<br>13<br>9 | 36<br>22<br>58<br>2170<br>775 | 37<br>18<br>55<br>3725<br>645 | 3<br>3<br>1166<br>388 | <b>0</b> 20 6 | 85<br>61<br>146<br>2404<br>953 | 107<br>32<br>139<br>3985<br>854 | 1<br>5<br>6 | 0 18 3 |
| Month Priority  Western Division  Final Other Final Other Declared Disaster Final Other 2nd Unit Final Other Interfacility Transfer Final System Overload Final Weather  Western Exclusions Total  West Transports* West Late | 48<br>43<br>91<br>2424<br>1015 | 50<br>27<br>77<br>3900<br>849 | 10<br>1<br>11<br>1173<br>460 | 1<br>1<br>13<br>9 | 36<br>22<br>58<br>2170<br>775 | 37<br>18<br>55<br>3725<br>645 | 3<br>3<br>1166<br>388 | <b>0</b> 20 6 | 85<br>61<br>146<br>2404<br>953 | 107<br>32<br>139<br>3985<br>854 | 1<br>5<br>6 | 0 18 3 |