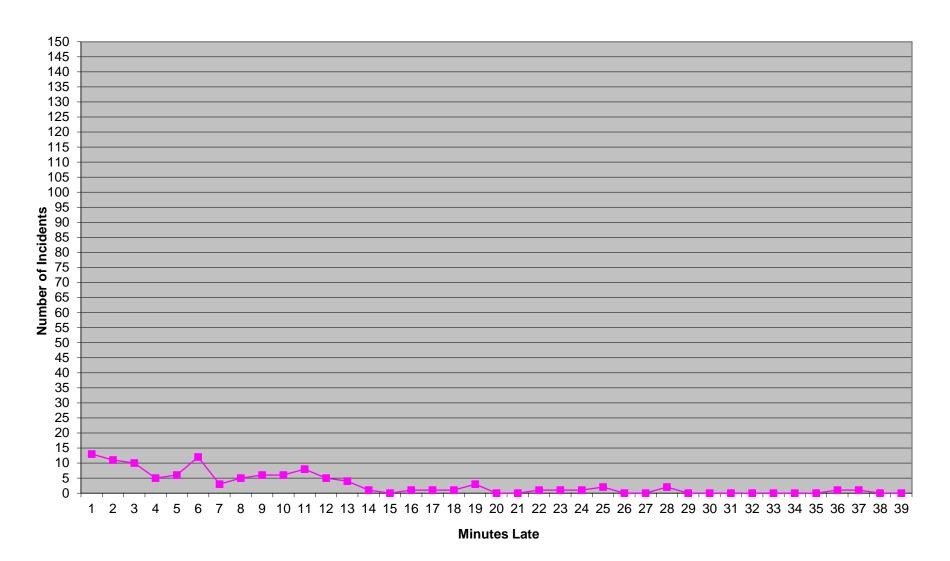

#### Edmond Priority 1 Late Calls May 2022

| Month                                                                                                                                                                                                                         |                                | 2022                          | 2-03                         |                   |                               | 202                           | 2-04                  |               |                                | 202                             | 2-05        |        |
|-------------------------------------------------------------------------------------------------------------------------------------------------------------------------------------------------------------------------------|--------------------------------|-------------------------------|------------------------------|-------------------|-------------------------------|-------------------------------|-----------------------|---------------|--------------------------------|---------------------------------|-------------|--------|
| Priority                                                                                                                                                                                                                      | 1                              | 2                             | 3                            | 4                 | 1                             | 2                             | 3                     | 4             | 1                              | 2                               | 3           | 4      |
| Eastern Division                                                                                                                                                                                                              |                                |                               |                              |                   |                               |                               |                       |               |                                |                                 |             |        |
| Final Other                                                                                                                                                                                                                   |                                |                               |                              |                   |                               |                               |                       |               |                                |                                 |             |        |
| Final Other Declared Disaster                                                                                                                                                                                                 |                                |                               |                              |                   |                               |                               |                       |               |                                |                                 |             |        |
| Final Other 2nd Unit                                                                                                                                                                                                          |                                |                               |                              |                   |                               |                               |                       |               |                                |                                 |             |        |
| Final Other Interfacility Transfer                                                                                                                                                                                            |                                |                               |                              |                   |                               |                               |                       |               |                                |                                 |             |        |
| Final System Overload                                                                                                                                                                                                         | 23                             | 29                            | 10                           |                   | 13                            | 11                            |                       |               | 56                             | 82                              | 1           |        |
| Final Weather                                                                                                                                                                                                                 | 9                              | 2                             | 2                            |                   | 4                             |                               |                       |               | 25                             | 6                               |             |        |
| Eastern Exclusions Total                                                                                                                                                                                                      | 32                             | 31                            | 12                           | 0                 | 17                            | 11                            | 0                     | 0             | 81                             | 88                              | 1           | 0      |
|                                                                                                                                                                                                                               |                                |                               | •                            |                   |                               |                               | •                     |               |                                |                                 | •           |        |
| East Transports*                                                                                                                                                                                                              | 2020                           | 3662                          | 1011                         | 16                | 1903                          | 3404                          | 944                   | 16            | 2077                           | 3798                            | 1034        | 24     |
| East Late                                                                                                                                                                                                                     | 221                            | 218                           | 241                          | 1                 | 198                           | 179                           | 142                   | 4             | 260                            | 310                             | 173         | 3      |
|                                                                                                                                                                                                                               |                                |                               | •                            |                   |                               |                               | •                     |               |                                |                                 | •           |        |
| East % of Transports                                                                                                                                                                                                          | 2%                             | 1%                            | 1%                           | 0%                | 1%                            | 0%                            | 0%                    | 0%            | 4%                             | 2%                              | 0%          | 0%     |
|                                                                                                                                                                                                                               |                                |                               |                              |                   |                               |                               |                       |               |                                |                                 |             |        |
| East Compliance**                                                                                                                                                                                                             | 89%                            | 94%                           | 76%                          | 93%               | 89%                           | 94%                           | 84%                   | 75%           | 87%                            | 91%                             | 83%         | 87%    |
| East Compliance W/O Exclusions**                                                                                                                                                                                              | 87%                            | 93%                           | 75%                          | 93%               | 88%                           | 94%                           | 84%                   | 75%           | 84%                            | 89%                             | 83%         | 87%    |
| Last Compliance 11/ O Exclusions                                                                                                                                                                                              |                                |                               |                              |                   |                               |                               |                       |               |                                |                                 |             |        |
|                                                                                                                                                                                                                               |                                |                               | •                            |                   |                               |                               |                       |               |                                |                                 |             |        |
| Last Compliance 17, O Exclusions                                                                                                                                                                                              |                                |                               |                              |                   |                               |                               |                       |               |                                |                                 |             |        |
| Month                                                                                                                                                                                                                         |                                | 2022                          | 2-03                         |                   |                               | 2022                          | 2-04                  |               |                                | 202                             | 2-05        |        |
|                                                                                                                                                                                                                               | 1                              | 2022                          | 2-03                         | 4                 | 1                             | 2022                          | 2-04                  | 4             | 1                              | 2022                            | 2-05<br>3   | 4      |
| Month                                                                                                                                                                                                                         | 1                              |                               |                              | 4                 | 1                             |                               |                       | 4             | 1                              |                                 |             | 4      |
| Month<br>Priority                                                                                                                                                                                                             | 1                              |                               |                              | 4                 | 1                             |                               |                       | 4             | 1                              |                                 |             | 4      |
| Month<br>Priority<br>Western Division                                                                                                                                                                                         | 1                              |                               |                              | 4                 | 1                             |                               |                       | 4             | 1                              |                                 |             | 4      |
| Month Priority Western Division Final Other                                                                                                                                                                                   | 1                              |                               |                              | 4                 | 1                             |                               |                       | 4             | 1                              |                                 |             | 4      |
| Month Priority Western Division Final Other Final Other Declared Disaster                                                                                                                                                     | 1                              |                               |                              | 4                 | 1                             |                               |                       | 4             | 1                              |                                 |             | 4      |
| Month Priority Western Division Final Other Final Other Declared Disaster Final Other 2nd Unit                                                                                                                                | 1 48                           |                               |                              | 4                 | 1 36                          |                               |                       | 4             | 1 85                           |                                 |             | 4      |
| Month Priority Western Division Final Other Final Other Declared Disaster Final Other 2nd Unit Final Other Interfacility Transfer                                                                                             |                                | 2                             | 3                            | 4                 |                               | 2                             | 3                     | 4             |                                | 2                               | 3           | 4      |
| Month Priority  Western Division  Final Other Final Other Declared Disaster Final Other 2nd Unit Final Other Interfacility Transfer  Final System Overload                                                                    | 48 43                          | 50                            | 10                           |                   | 36                            | 37                            | 3                     | 4             | 85                             | 107                             | 3           | 4      |
| Month Priority  Western Division  Final Other Final Other Declared Disaster Final Other 2nd Unit Final Other Interfacility Transfer  Final System Overload Final Weather                                                      | 48 43                          | 50<br>27                      | 10                           | 1                 | 36<br>22                      | 2<br>37<br>18                 | 3                     |               | 85<br>61                       | 107<br>32                       | 1<br>5      |        |
| Month Priority  Western Division  Final Other Final Other Declared Disaster Final Other 2nd Unit Final Other Interfacility Transfer  Final System Overload Final Weather                                                      | 48 43                          | 2<br>50<br>27<br>77           | 10                           | 1                 | 36<br>22                      | 2<br>37<br>18<br>55           | 3                     |               | 85<br>61<br>146                | 107<br>32                       | 1<br>5      |        |
| Month Priority  Western Division  Final Other Final Other Declared Disaster Final Other 2nd Unit Final Other Interfacility Transfer  Final System Overload Final Weather  Western Exclusions Total                            | 48<br>43<br>91                 | 2<br>50<br>27<br>77           | 10<br>1<br>11                | 1 1               | 36<br>22<br>58                | 2<br>37<br>18<br>55           | 3 3                   | 0             | 85<br>61<br>146                | 107<br>32<br>139                | 1<br>5<br>6 | 0      |
| Month Priority  Western Division  Final Other Final Other Declared Disaster Final Other 2nd Unit Final Other Interfacility Transfer  Final System Overload Final Weather  Western Exclusions Total                            | 48<br>43<br>91                 | 50<br>27<br>77<br>3900        | 10<br>1<br>11<br>1173        | 1<br>1<br>13      | 36<br>22<br>58                | 2<br>37<br>18<br>55           | 3<br>3<br>3           | 0             | 85<br>61<br>146                | 107<br>32<br>139                | 1<br>5<br>6 | 0      |
| Month Priority  Western Division  Final Other Final Other Declared Disaster Final Other 2nd Unit Final Other Interfacility Transfer  Final System Overload Final Weather  Western Exclusions Total                            | 48<br>43<br>91<br>2424<br>1015 | 50<br>27<br>77<br>3900        | 10<br>1<br>11<br>1173        | 1<br>1<br>13      | 36<br>22<br>58                | 37<br>18<br>55<br>3725<br>645 | 3<br>3<br>3           | 0             | 85<br>61<br>146                | 107<br>32<br>139                | 1<br>5<br>6 | 0      |
| Month Priority  Western Division  Final Other Final Other Declared Disaster Final Other 2nd Unit Final Other Interfacility Transfer Final System Overload Final Weather  Western Exclusions Total  West Transports* West Late | 48<br>43<br>91<br>2424<br>1015 | 50<br>27<br>77<br>3900<br>849 | 10<br>1<br>11<br>1173<br>460 | 1<br>1<br>13<br>9 | 36<br>22<br>58<br>2170<br>775 | 37<br>18<br>55<br>3725<br>645 | 3<br>3<br>1166<br>388 | <b>0</b> 20 6 | 85<br>61<br>146<br>2404<br>953 | 107<br>32<br>139<br>3985<br>854 | 1<br>5<br>6 | 0 18 3 |
| Month Priority  Western Division  Final Other Final Other Declared Disaster Final Other 2nd Unit Final Other Interfacility Transfer Final System Overload Final Weather  Western Exclusions Total  West Transports* West Late | 48<br>43<br>91<br>2424<br>1015 | 50<br>27<br>77<br>3900<br>849 | 10<br>1<br>11<br>1173<br>460 | 1<br>1<br>13<br>9 | 36<br>22<br>58<br>2170<br>775 | 37<br>18<br>55<br>3725<br>645 | 3<br>3<br>1166<br>388 | <b>0</b> 20 6 | 85<br>61<br>146<br>2404<br>953 | 107<br>32<br>139<br>3985<br>854 | 1<br>5<br>6 | 0 18 3 |