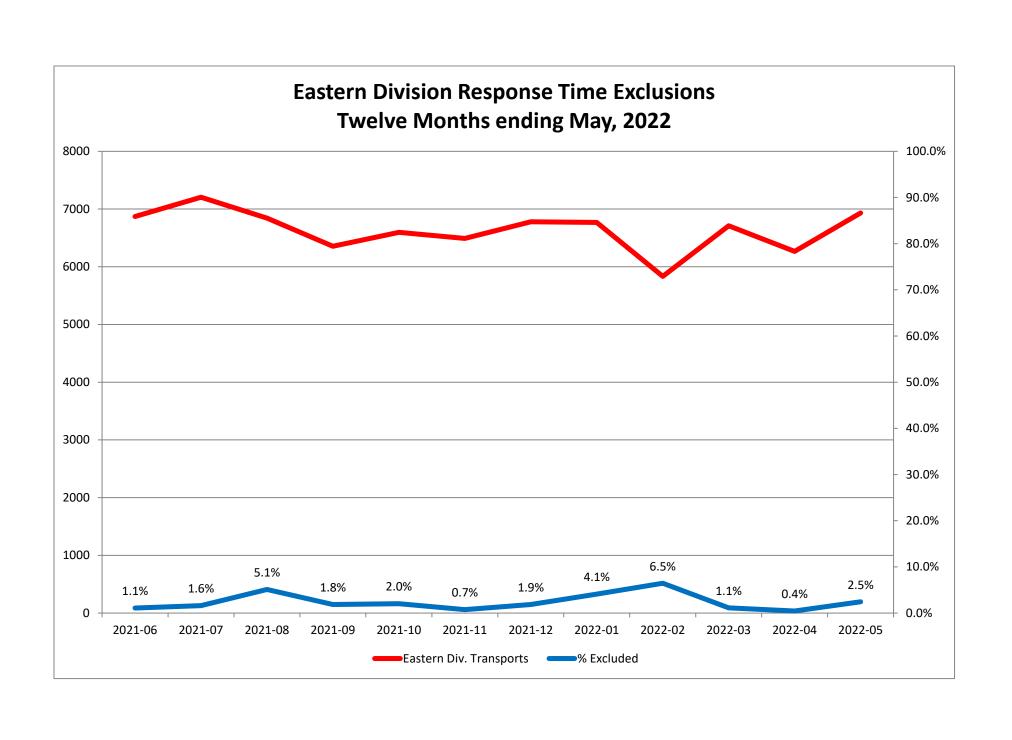

inal Other Interfacility Transfer Final System Overload Final Weather  Western Exclusions Total  West Transports* West Late | 48<br>43<br>91<br>2424<br>1015 | 50<br>27<br>77<br>3900<br>849 | 10<br>1<br>11<br>1173<br>460 | 1<br>1<br>13<br>9 | 36<br>22<br>58<br>2170<br>775 | 37<br>18<br>55<br>3725<br>645 | 3<br>3<br>1166<br>388 | <b>0</b> 20 6 | 85<br>61<br>146<br>2404<br>953 | 107<br>32<br>139<br>3985<br>854 | 1<br>5<br>6 | 0 18 3 |

<sup>\*</sup> For the purposes of this report, transports means the number of transports that qualify for inclusion for compliance calculation purposes. Multi-unit response transports for greater than the first unit on \*\* For the purposes of this report, beneficiary and non-beneficiary cities have been combined. Contract compliance measures them separately.