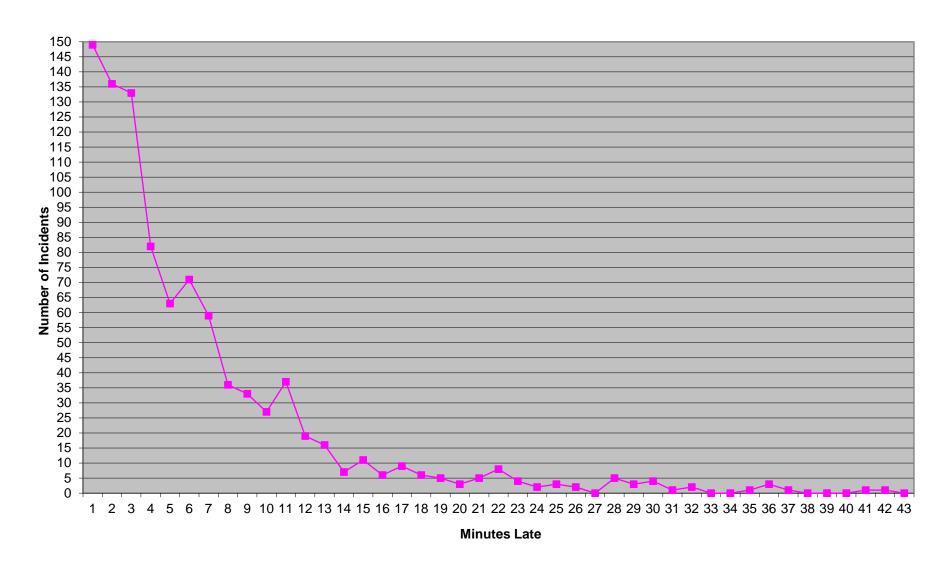

entage figures above are rounded down as per the RFP.

# Western Division Non-discrimination

|            | Priority 1 |      |       |  |  |  |  |  |  |  |
|------------|------------|------|-------|--|--|--|--|--|--|--|
|            | Inc.       | Late | %     |  |  |  |  |  |  |  |
| District 1 | 1057       | 315  | 70.2% |  |  |  |  |  |  |  |
| District 2 | 1106       | 515  | 53.4% |  |  |  |  |  |  |  |
| Edmond     | 205        | 110  | 46.3% |  |  |  |  |  |  |  |

Each district of the Western Division must be individually above 75% on Priority 1 transports (with a minimum of 100 incidents in each for measurement). Percentage figures above are rounded down as per the RFP.

#### Eastern Division Priority 1 Late Calls May 2022



### Western Division Priority 1 Late Calls May 2022



#### Edmond Priority 1 Late Calls May 2022



| Month                                                                                                                                                                                                                         |                                | 2022                          | 2-03                         |                   |                               | 202                           | 2-04                  |               |                                | 202                             | 2-05        |        |
|-----------------------------------------------------------------------------------------------------------------------------------------------------------------------------------------------------------------------