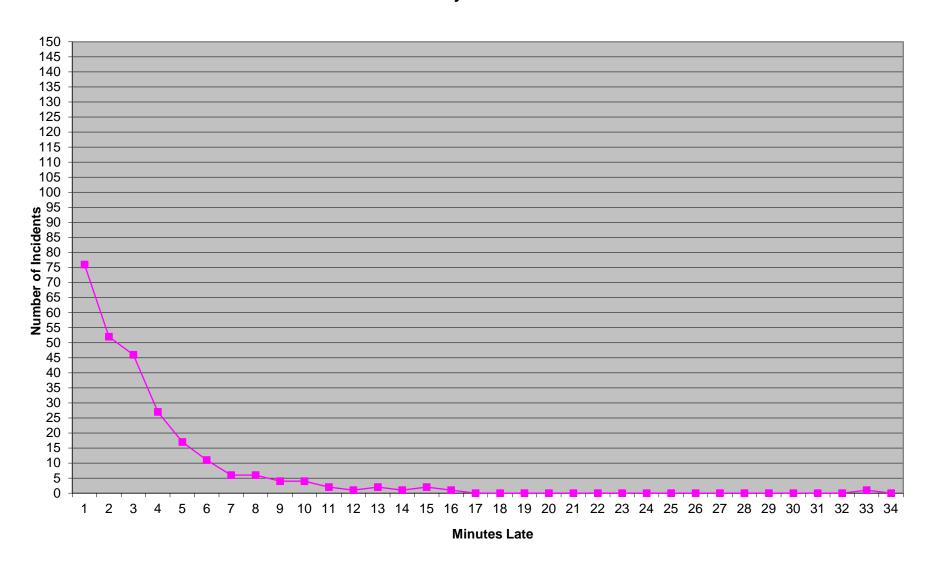

minimum of 100 incidents in each for measurement). Percentage figures above are rounded down as per the RFP.

# Western Division Non-discrimination

|            | Priority 1 |      |       |  |  |  |  |  |  |  |
|------------|------------|------|-------|--|--|--|--|--|--|--|
|            | Inc.       | Late | %     |  |  |  |  |  |  |  |
| District 1 | 1057       | 315  | 70.2% |  |  |  |  |  |  |  |
| District 2 | 1106       | 515  | 53.4% |  |  |  |  |  |  |  |
| Edmond     | 205        | 110  | 46.3% |  |  |  |  |  |  |  |

Each district of the Western Division must be individually above 75% on Priority 1 transports (with a minimum of 100 incidents in each for measurement). Percentage figures above are rounded down as per the RFP.

#### Eastern Division Priority 1 Late Calls May 2022



### Western Division Priority 1 Late Calls May 2022



#### Edmond Priority 1 Late Calls May 2022



| Month                                                                                                                                                                                                                         |                                | 2022                          | 2-03                         |                   |                               | 202                           | 2-04                  |               |                                | 202                             | 2-05        |        |
|----------------------------------------------------------------------------------------------------------------------------------------------------------------