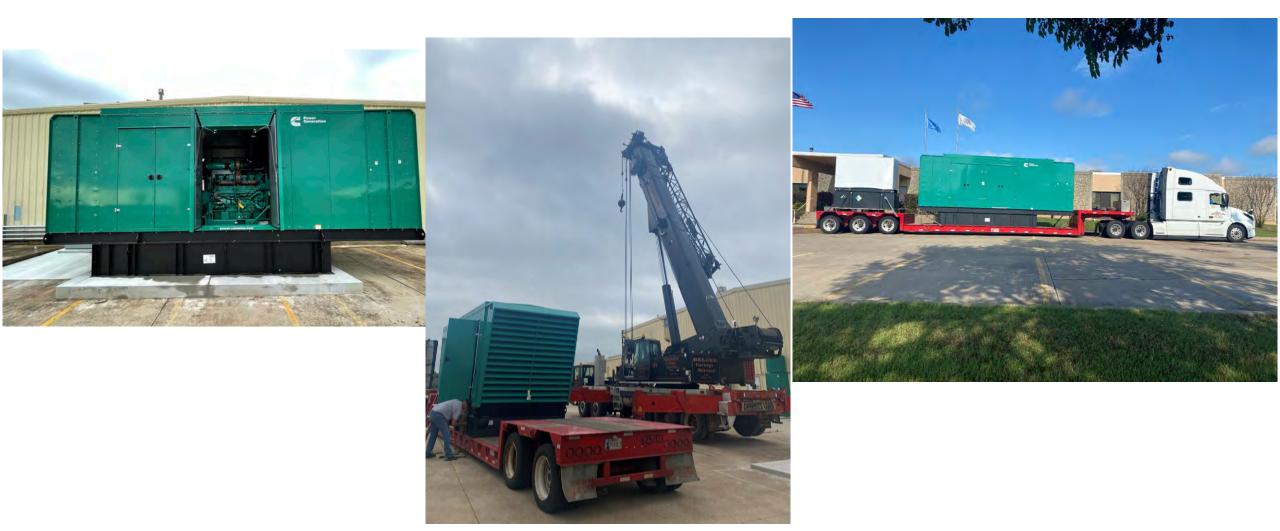

|



SITE PLAN SCALE: NOT TO SCALE



#### GENERAL ZONING DISTRICT

LAND USE CODE: 8250.12 AMBULANCE SERVICE PROPOSED USE: CONSTRUCTION TYPE. 28 USE GROUP B/A-3/5-1 OCCUPANT LOAD: 673 FIRE SPRINKLER EXISTING

1-2



DIRECTO

### SHEET INDEX

GENERAL A0.1 COVER SHEET

#### ARCHITECTURAL DEMOLITION PLAN OVERALL FLOOR PLAN FLOOR PLAN EAST BUILDING (EAST) FLOOR FLAN EAST BUILDING (WEST) FLOOR PLAN EAST BUILDING (2ND FLOOR) FLOOR PLAN WEST BUILDING ENLARGED PLANS FINISH SCHEDULES

19.1 INTERIOR ELEVATIONS



00

3135 SOONER RD. A CITY, OK 7313 Š £ ш ഗ ≥

# OFFICE 6205 OKL



LOCKERS- SCR/ 2 TIE BENCHES: SCR/





# 800kw Main Building Generator



# 600kw Fleet/Education Building Generator