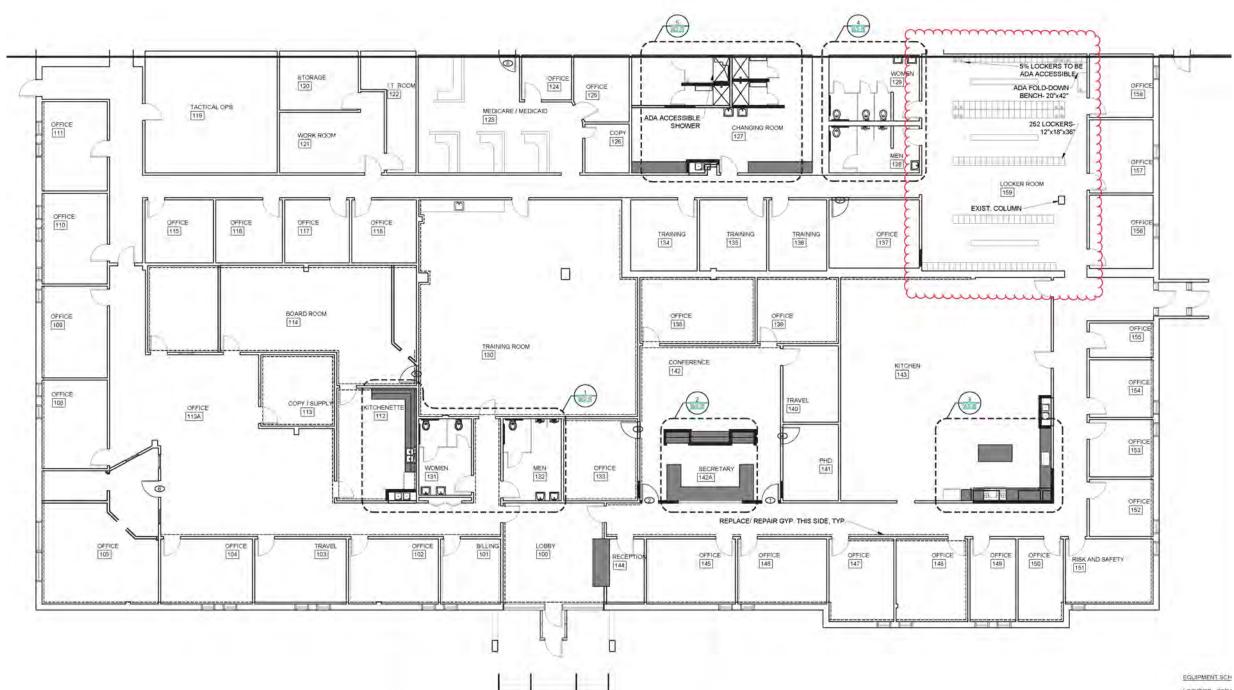

#### ARCHITECTURAL DEMOLITION PLAN OVERALL FLOOR PLAN FLOOR PLAN EAST BUILDING (EAST) FLOOR FLAN EAST BUILDING (WEST) FLOOR PLAN EAST BUILDING (2ND FLOOR) FLOOR PLAN WEST BUILDING ENLARGED PLANS FINISH SCHEDULES

# OFFICE 6205 OKL

LOCKERS- SCR/ 2 TIE BENCHES: SCR/