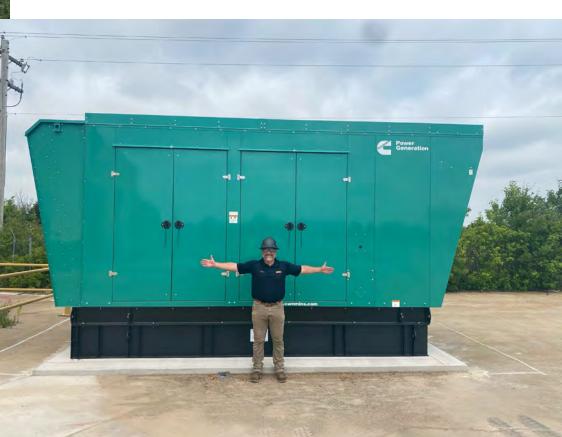

|



SITE PLAN SCALE: NOT TO SCALE



#### GENERAL ZONING DISTRICT

LAND USE CODE: 8250.12 AMBULANCE SERVICE PROPOSED USE: CONSTRUCTION TYPE. 28 USE GROUP B/A-3/5-1 OCCUPANT LOAD: 673 FIRE SPRINKLER EXISTING

1-2



DIRECTO

### SHEET INDEX

GENERAL A0.1 COVER SHEET

#### ARCHITECTURAL DEMOLITION PLAN OVERALL FLOOR PLAN FLOOR PLAN EAST BUILDING (EAST) FLOOR FLAN EAST BUILDING (WEST) FLOOR PLAN EAST BUILDING (2ND FLOOR) FLOOR PLAN WEST BUILDING ENLARGED PLANS FINISH SCHEDULES

19.1 INTERIOR ELEVATIONS



00

3135 SOONER RD. A CITY, OK 7313 Š £ ш ഗ ≥

# OFFICE 6205 OKL



LOCKERS- SCR/ 2 TIE BENCHES: SCR/





# 800kw Main Building Generator



# 600kw Fleet/Education Building Generator