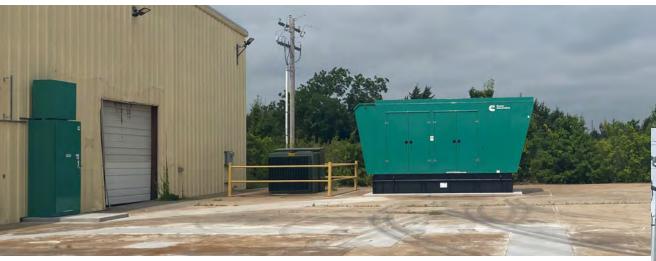

|



SITE PLAN SCALE: NOT TO SCALE



#### GENERAL ZONING DISTRICT

LAND USE CODE: 8250.12 AMBULANCE SERVICE PROPOSED USE: CONSTRUCTION TYPE. 28 USE GROUP B/A-3/5-1 OCCUPANT LOAD: 673 FIRE SPRINKLER EXISTING

1-2



DIRECTO

### SHEET INDEX

GENERAL A0.1 COVER SHEET

#### ARCHITECTURAL DEMOLITION PLAN OVERALL FLOOR PLAN FLOOR PLAN EAST BUILDING (EAST) FLOOR FLAN EAST BUILDING (WEST) FLOOR PLAN EAST BUILDING (2ND FLOOR) FLOOR PLAN WEST BUILDING ENLARGED PLANS FINISH SCHEDULES

19.1 INTERIOR ELEVATIONS



00

3135 SOONER RD. A CITY, OK 7313 Š £ ш ഗ ≥

# OFFICE 6205 OKL



LOCKERS- SCR/ 2 TIE BENCHES: SCR/





# 800kw Main Building Generator



# 600kw Fleet/Education Building Generator