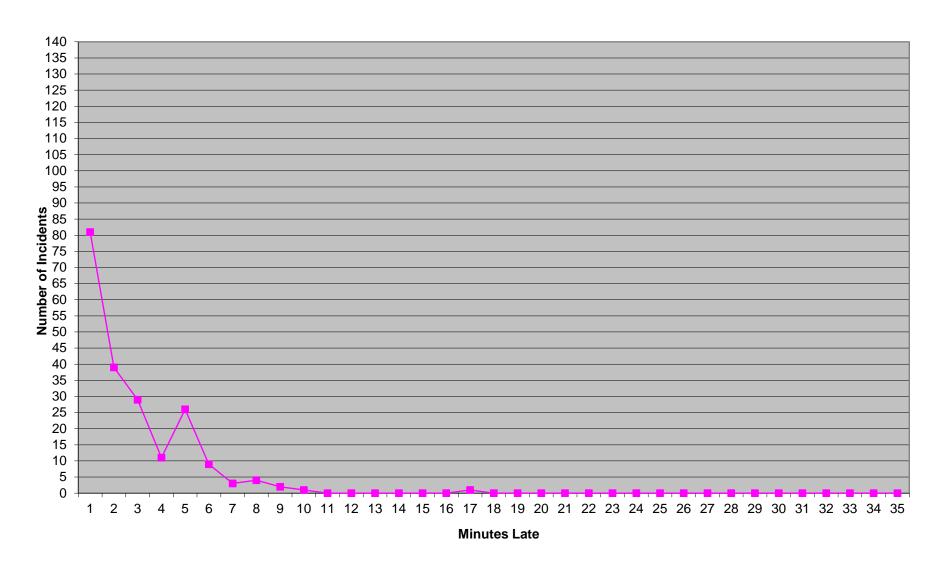

orts (with a minimum of 100 incidents in each for measurement). Percentage figures above are rounded down as per the RFP.

# Western Division Non-discrimination

|            |      | Priority 1 |       |  |  |  |  |  |  |
|------------|------|------------|-------|--|--|--|--|--|--|
|            | Inc. | Late       | %     |  |  |  |  |  |  |
| District 1 | 1115 | 260        | 76.7% |  |  |  |  |  |  |
| District 2 | 1199 | 373        | 68.9% |  |  |  |  |  |  |
| Edmond     | 217  | 83         | 61.8% |  |  |  |  |  |  |

Each district of the Western Division must be individually above 75% on Priority 1 transports (with a minimum of 100 incidents in each for measurement). Percentage figures above are rounded down as per the RFP.

#### Eastern Division Priority 1 Late Calls November 2022



#### Western Division Priority 1 Late Calls November 2022



#### Edmond Priority 1 Late Calls November 2022



| Month                                                                                                                                                                                                          |                            | 2022                       | 2-09                          |              |                                        | 2022                           | 2-10                             |              |
|----------------------------------------------------------------------------------------------------------------------------------------------------------------------------------------------------------------|----------------------------|-------