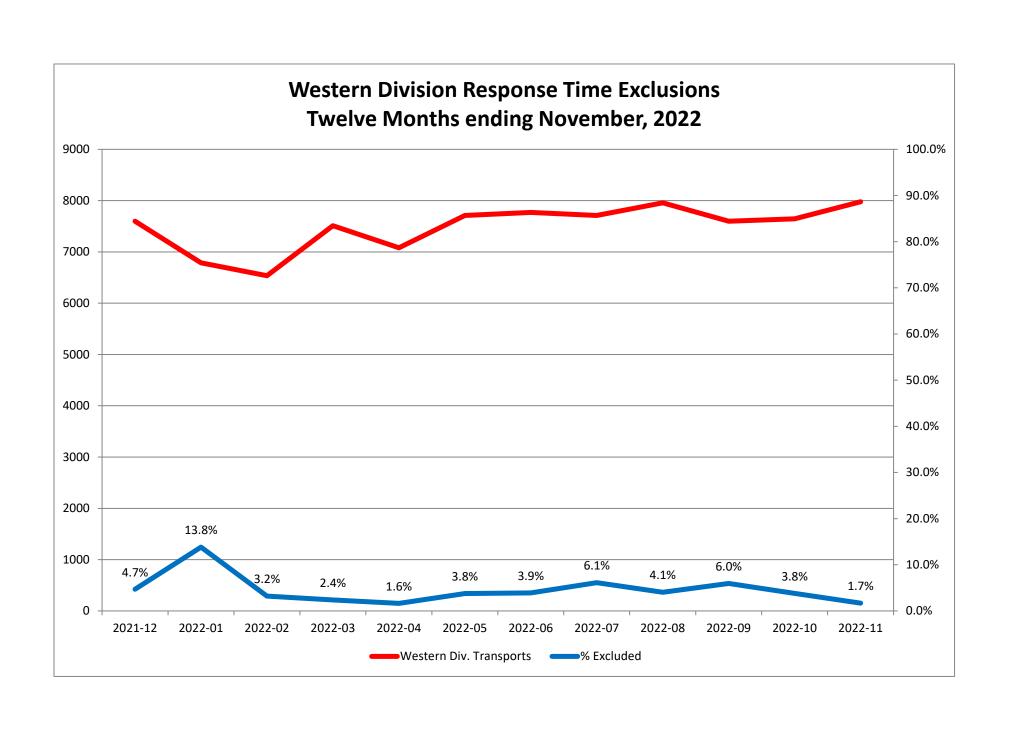

n Division  Final Other Final Other Declared Disaster Final Other 2nd Unit Final Other Interfacility Transfer  Final System Overload Final Weather  Western Exclusions Total  West Transports* West Late | 218<br>218<br>2418<br>1150 | 215<br>215<br>215          | 20<br>20<br>20<br>1446<br>217 | 9 4          | 72<br>79<br><b>151</b><br>2473<br>1227 | 94<br>44<br>138<br>3746<br>955 | 11<br>1<br>1<br>2<br>1414<br>169 | 0<br>13<br>4 |

<sup>\*</sup> For the purposes of this report, transports means the number of transports that qualify for inclusion for compliance calculation purposes. Multi-unit response transports for greater than the first unit on \*\*\* For the purposes of this report, beneficiary and non-beneficiary cities have been combined. Contract compliance measures them separately.