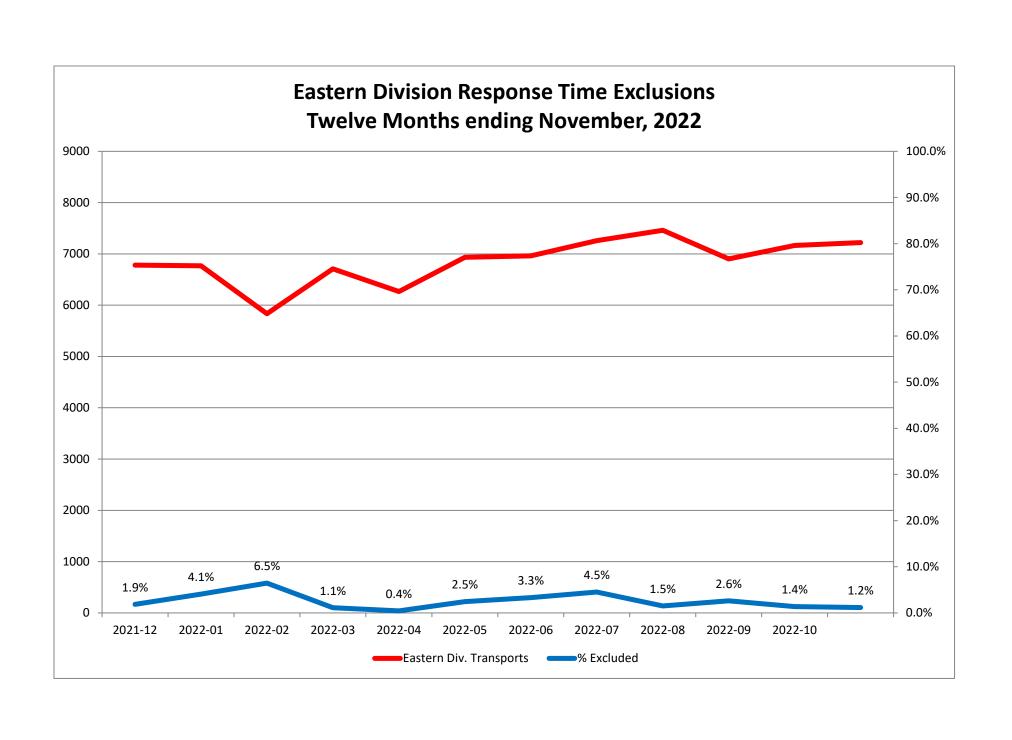

#### Edmond Priority 1 Late Calls November 2022

| Month                                                                                                                                                                                                          |                            | 2022                       | 2-09                          |              |                                        | 2022                           | 2-10                             |              |
|----------------------------------------------------------------------------------------------------------------------------------------------------------------------------------------------------------------|----------------------------|----------------------------|-------------------------------|--------------|----------------------------------------|--------------------------------|----------------------------------|--------------|
| Priority                                                                                                                                                                                                       | 5                          | 6                          | 7                             | 8            | 9                                      | 10                             | 11                               | 12           |
| Eastern Division                                                                                                                                                                                               |                            |                            |                               |              |                                        |                                |                                  |              |
| Final Other                                                                                                                                                                                                    |                            |                            |                               |              |                                        |                                |                                  |              |
| Final Other Declared Disaster                                                                                                                                                                                  |                            |                            |                               |              |                                        |                                |                                  |              |
| Final Other 2nd Unit                                                                                                                                                                                           |                            |                            |                               |              |                                        |                                |                                  |              |
| Final Other Interfacility Transfer                                                                                                                                                                             |                            |                            |                               |              |                                        |                                |                                  |              |
| Final System Overload                                                                                                                                                                                          | 38                         | 48                         | 86                            |              | 44                                     | 55                             |                                  |              |
| Final Weather                                                                                                                                                                                                  | 3                          | 1                          | 4                             |              |                                        |                                |                                  |              |
| Eastern Exclusions Total                                                                                                                                                                                       | 41                         | 49                         | 90                            | 0            | 44                                     | 55                             | 0                                | 0            |
|                                                                                                                                                                                                                |                            |                            |                               |              |                                        |                                |                                  |              |
| East Transports*                                                                                                                                                                                               | 2138                       | 3630                       | 1119                          | 16           | 2168                                   | 3813                           | 1151                             | 34           |
| East Late                                                                                                                                                                                                      | 199                        | 112                        | 132                           | 4            | 196                                    | 118                            | 94                               | 2            |
|                                                                                                                                                                                                                |                            |                            |                               |              |                                        |                                |                                  |              |
| East % of Transports                                                                                                                                                                                           | 2%                         | 1%                         | 8%                            | 0%           | 2%                                     | 1%                             | 0%                               | 0%           |
|                                                                                                                                                                                                                |                            |                            |                               |              | -                                      | -                              |                                  |              |
| East Compliance**                                                                                                                                                                                              | 90%                        | 96%                        | 88%                           | 75%          | 90%                                    | 96%                            | 91%                              | 94%          |
| East Compliance W/O Exclusions**                                                                                                                                                                               | 88%                        | 95%                        | 81%                           | 75%          | 89%                                    | 95%                            | 91%                              | 94%          |
| , , , , , , , , , , , , , , , , , , ,                                                                                                                                                                          |                            |                            |                               |              |                                        |                                |                                  |              |
|                                                                                                                                                                                                                |                            |                            |                               |              |                                        |                                |                                  |              |
|                                                                                                                                                                                                                |                            |                            |                               |              |                                        |                                |                                  |              |
|                                                                                                                                                                                                                |                            | 200                        |                               |              |                                        | 202                            | 2.40                             |              |
| Month                                                                                                                                                                                                          |                            | 2022                       | 1                             |              |                                        | 2022                           |                                  |              |
| Priority                                                                                                                                                                                                       | 5                          | <b>202</b> 2               | 2-09<br>7                     | 8            | 9                                      | 2022                           | 2-10<br>11                       | 12           |
| Priority<br>Western Division                                                                                                                                                                                   | 5                          |                            | 1                             | 8            | 9                                      |                                |                                  | 12           |
| Priority  Western Division  Final Other                                                                                                                                                                        | 5                          |                            | 1                             | 8            | 9                                      |                                |                                  | 12           |
| Western Division Final Other Final Other Declared Disaster                                                                                                                                                     | 5                          |                            | 1                             | 8            | 9                                      |                                |                                  | 12           |
| Western Division Final Other Final Other Declared Disaster Final Other 2nd Unit                                                                                                                                | 5                          |                            | 1                             | 8            | 9                                      |                                |                                  | 12           |
| Western Division Final Other Final Other Declared Disaster Final Other 2nd Unit Final Other Interfacility Transfer                                                                                             |                            | 6                          | 7                             | 8            |                                        | 10                             | 11                               | 12           |
| Western Division Final Other Final Other Declared Disaster Final Other 2nd Unit Final Other Interfacility Transfer Final System Overload                                                                       | 218                        |                            | 1                             | 8            | 72                                     | 94                             | 11                               | 12           |
| Western Division Final Other Final Other Declared Disaster Final Other 2nd Unit Final Other Interfacility Transfer Final System Overload Final Weather                                                         | 218                        | 215                        | 20                            |              | 72<br>79                               | 94<br>44                       | 11                               |              |
| Western Division Final Other Final Other Declared Disaster Final Other 2nd Unit Final Other Interfacility Transfer Final System Overload                                                                       |                            | 6                          | 7                             | 8            | 72                                     | 94                             | 11                               | 12           |
| Western Division  Final Other Final Other Declared Disaster Final Other 2nd Unit Final Other Interfacility Transfer  Final System Overload Final Weather  Western Exclusions Total                             | 218                        | 215<br>215                 | 20 20                         | 0            | 72<br>79<br><b>151</b>                 | 94<br>44<br>138                | 11 1 1 2                         | 0            |
| Western Division  Final Other Final Other Declared Disaster Final Other 2nd Unit Final Other Interfacility Transfer  Final System Overload Final Weather  Western Exclusions Total  West Transports*           | 218<br>218<br>2418         | 215<br>215<br>3727         | 20<br>20<br>1446              | <b>0</b>     | 72<br>79<br><b>151</b><br>2473         | 94<br>44<br>138                | 11<br>1<br>1<br>2                | <b>0</b>     |
| Western Division  Final Other Final Other Declared Disaster Final Other 2nd Unit Final Other Interfacility Transfer  Final System Overload Final Weather  Western Exclusions Total                             | 218<br>218<br>2418         | 215<br>215                 | 20 20                         | 0            | 72<br>79<br><b>151</b>                 | 94<br>44<br>138                | 11 1 1 2                         | 0            |
| Western Division  Final Other Final Other Declared Disaster Final Other 2nd Unit Final Other Interfacility Transfer  Final System Overload Final Weather  Western Exclusions Total  West Transports* West Late | 218<br>218<br>2418<br>1150 | 215<br>215<br>215          | 20<br>20<br>20<br>1446<br>217 | 9 4          | 72<br>79<br><b>151</b><br>2473<br>1227 | 94<br>44<br>138<br>3746<br>955 | 11<br>1<br>1<br>2<br>1414<br>169 | 0<br>13<br>4 |
| Western Division  Final Other Final Other Declared Disaster Final Other 2nd Unit Final Other Interfacility Transfer  Final System Overload Final Weather  Western Exclusions Total  West Transports*           | 218<br>218<br>2418         | 215<br>215<br>3727         | 20<br>20<br>1446              | <b>0</b>     | 72<br>79<br><b>151</b><br>2473         | 94<br>44<br>138                | 11<br>1<br>1<br>2                | <b>0</b>     |
| Western Division  Final Other Final Other Declared Disaster Final Other 2nd Unit Final Other Interfacility Transfer  Final System Overload Final Weather  Western Exclusions Total  West Transports* West Late | 218<br>218<br>2418<br>1150 | 215<br>215<br>3727<br>1101 | 20<br>20<br>20<br>1446<br>217 | <b>0</b> 9 4 | 72<br>79<br><b>151</b><br>2473<br>1227 | 94<br>44<br>138<br>3746<br>955 | 11<br>1<br>1<br>2<br>1414<br>169 | 0<br>13<br>4 |
| Western Division  Final Other Final Other Declared Disaster Final Other 2nd Unit Final Other Interfacility Transfer  Final System Overload Final Weather  Western Exclusions Total  West Transports* West Late | 218<br>218<br>2418<br>1150 | 215<br>215<br>215          | 20<br>20<br>20<br>1446<br>217 | 9 4          | 72<br>79<br><b>151</b><br>2473<br>1227 | 94<br>44<br>138<br>3746<br>955 | 11<br>1<br>1<br>2<br>1414<br>169 | 0<br>13<br>4 |

<sup>\*</sup> For the purposes of this report, transports means the number of transports that qualify for inclusion for compliance calculation purposes. Multi-unit response transports for greater than the first unit on \*\*\* For the purposes of this report, beneficiary and non-beneficiary cities have been combined. Contract compliance measures them separately.