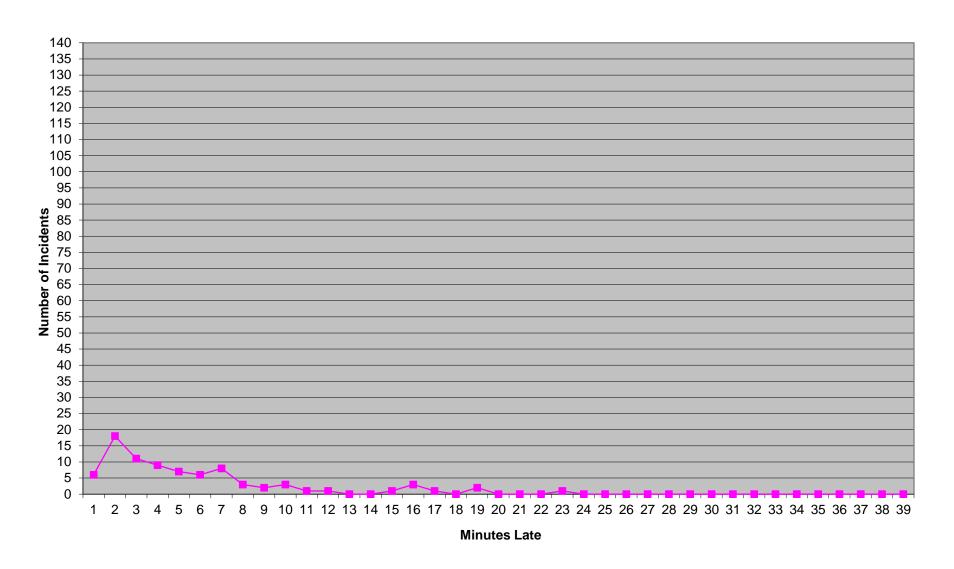

#### Edmond Priority 1 Late Calls November 2022

| Month                                                                                                                                                                                                          |                            | 2022                       | 2-09                          |              |                                        | 2022                           | 2-10                             |              |
|----------------------------------------------------------------------------------------------------------------------------------------------------------------------------------------------------------------|----------------------------|----------------------------|-------------------------------|--------------|----------------------------------------|--------------------------------|----------------------------------|--------------|
| Priority                                                                                                                                                                                                       | 5                          | 6                          | 7                             | 8            | 9                                      | 10                             | 11                               | 12           |
| Eastern Division                                                                                                                                                                                               |                            |                            |                               |              |                                        |                                |                                  |              |
| Final Other                                                                                                                                                                                                    |                            |                            |                               |              |                                        |                                |                                  |              |
| Final Other Declared Disaster                                                                                                                                                                                  |                            |                            |                               |              |                                        |                                |                                  |              |
| Final Other 2nd Unit                                                                                                                                                                                           |                            |                            |                               |              |                                        |                                |                                  |              |
| Final Other Interfacility Transfer                                                                                                                                                                             |                            |                            |                               |              |                                        |                                |                                  |              |
| Final System Overload                                                                                                                                                                                          | 38                         | 48                         | 86                            |              | 44                                     | 55                             |                                  |              |
| Final Weather                                                                                                                                                                                                  | 3                          | 1                          | 4                             |              |                                        |                                |                                  |              |
| Eastern Exclusions Total                                                                                                                                                                                       | 41                         | 49                         | 90                            | 0            | 44                                     | 55                             | 0                                | 0            |
|                                                                                                                                                                                                                |                            |                            |                               |              |                                        |                                |                                  |              |
| East Transports*                                                                                                                                                                                               | 2138                       | 3630                       | 1119                          | 16           | 2168                                   | 3813                           | 1151                             | 34           |
| East Late                                                                                                                                                                                                      | 199                        | 112                        | 132                           | 4            | 196                                    | 118                            | 94                               | 2            |
|                                                                                                                                                                                                                |                            |                            |                               |              |                                        |                                |                                  |              |
| East % of Transports                                                                                                                                                                                           | 2%                         | 1%                         | 8%                            | 0%           | 2%                                     | 1%                             | 0%                               | 0%           |
|                                                                                                                                                                                                                |                            |                            |                               |              | -                                      | -                              |                                  |              |
| East Compliance**                                                                                                                                                                                              | 90%                        | 96%                        | 88%                           | 75%          | 90%                                    | 96%                            | 91%                              | 94%          |
| East Compliance W/O Exclusions**                                                                                                                                                                               | 88%                        | 95%                        | 81%                           | 75%          | 89%                                    | 95%                            | 91%                              | 94%          |
| , , , , , , , , , , , , , , , , , , ,                                                                                                                                                                          |                            |                            |                               |              |                                        |                                |                                  |              |
|                                                                                                                                                                                                                |                            |                            |                               |              |                                        |                                |                                  |              |
|                                                                                                                                                                                                                |                            |                            |                               |              |                                        |                                |                                  |              |
|                                                                                                                                                                                                                |                            | 200                        |                               |              |                                        | 202                            | 2.40                             |              |
| Month                                                                                                                                                                                                          |                            | 2022                       | 1                             |              |                                        | 2022                           |                                  |              |
| Priority                                                                                                                                                                                                       | 5                          | <b>202</b> 2               | 2-09<br>7                     | 8            | 9                                      | 2022                           | 2-10<br>11                       | 12           |
| Priority<br>Western Division                                                                                                                                                                                   | 5                          |                            | 1                             | 8            | 9                                      |                                |                                  | 12           |
| Priority  Western Division  Final Other                                                                                                                                                                        | 5                          |                            | 1                             | 8            | 9                                      |                                |                                  | 12           |
| Western Division Final Other Final Other Declared Disaster                                                                                                                                                     | 5                          |                            | 1                             | 8            | 9                                      |                                |                                  | 12           |
| Western Division Final Other Final Other Declared Disaster Final Other 2nd Unit                                                                                                                                | 5                          |                            | 1                             | 8            | 9                                      |                                |                                  | 12           |
| Western Division Final Other Final Other Declared Disaster Final Other 2nd Unit Final Other Interfacility Transfer                                                                                             |                            | 6                          | 7                             | 8            |                                        | 10                             | 11                               | 12           |
| Western Division Final Other Final Other Declared Disaster Final Other 2nd Unit Final Other Interfacility Transfer Final System Overload                                                                       | 218                        |                            | 1                             | 8            | 72                                     | 94                             | 11                               | 12           |
| Western Division Final Other Final Other Declared Disaster Final Other 2nd Unit Final Other Interfacility Transfer Final System Overload Final Weather                                                         | 218                        | 215                        | 20                            |              | 72<br>79                               | 94<br>44                       | 11                               |              |
| Western Division Final Other Final Other Declared Disaster Final Other 2nd Unit Final Other Interfacility Transfer Final System Overload                                                                       |                            | 6                          | 7                             | 8            | 72                                     | 94                             | 11                               | 12           |
| Western Division  Final Other Final Other Declared Disaster Final Other 2nd Unit Final Other Interfacility Transfer  Final System Overload Final Weather  Western Exclusions Total                             | 218                        | 215<br>215                 | 20 20                         | 0            | 72<br>79<br><b>151</b>                 | 94<br>44<br>138                | 11 1 1 2                         | 0            |
| Western Division  Final Other Final Other Declared Disaster Final Other 2nd Unit Final Other Interfacility Transfer  Final System Overload Final Weather  Western Exclusions Total  West Transports*           | 218<br>218<br>2418         | 215<br>215<br>3727         | 20<br>20<br>1446              | <b>0</b>     | 72<br>79<br><b>151</b><br>2473         | 94<br>44<br>138                | 11<br>1<br>1<br>2                | <b>0</b>     |
| Western Division  Final Other Final Other Declared Disaster Final Other 2nd Unit Final Other Interfacility Transfer  Final System Overload Final Weather  Western Exclusions Total                             | 218<br>218<br>2418         | 215<br>215                 | 20 20                         | 0            | 72<br>79<br><b>151</b>                 | 94<br>44<br>138                | 11 1 1 2                         | 0            |
| Western Division  Final Other Final Other Declared Disaster Final Other 2nd Unit Final Other Interfacility Transfer  Final System Overload Final Weather  Western Exclusions Total  West Transports* West Late | 218<br>218<br>2418<br>1150 | 215<br>215<br>215          | 20<br>20<br>20<br>1446<br>217 | 9 4          | 72<br>79<br><b>151</b><br>2473<br>1227 | 94<br>44<br>138<br>3746<br>955 | 11<br>1<br>1<br>2<br>1414<br>169 | 0<br>13<br>4 |
| Western Division  Final Other Final Other Declared Disaster Final Other 2nd Unit Final Other Interfacility Transfer  Final System Overload Final Weather  Western Exclusions Total  West Transports*           | 218<br>218<br>2418         | 215<br>215<br>3727         | 20<br>20<br>1446              | <b>0</b>     | 72<br>79<br><b>151</b><br>2473         | 94<br>44<br>138                | 11<br>1<br>1<br>2                | <b>0</b>     |
| Western Division  Final Other Final Other Declared Disaster Final Other 2nd Unit Final Other Interfacility Transfer  Final System Overload Final Weather  Western Exclusions Total  West Transports* West Late | 218<br>218<br>2418<br>1150 | 215<br>215<br>3727<br>1101 | 20<br>20<br>20<br>1446<br>217 | <b>0</b> 9 4 | 72<br>79<br><b>151</b><br>2473<br>1227 | 94<br>44<br>138<br>3746<br>955 | 11<br>1<br>1<br>2<br>1414<br>169 | 0<br>13<br>4 |
| Western Division  Final Other Final Other Declared Disaster Final Other 2nd Unit Final Other Interfacility Transfer  Final System Overload Final Weather  Western Exclusions Total  West Transports* West Late | 218<br>218<br>2418<br>1150 | 215<br>215<br>215          | 20<br>20<br>20<br>1446<br>217 | 9 4          | 72<br>79<br><b>151</b><br>2473<br>1227 | 94<br>44<br>138<br>3746<br>955 | 11<br>1<br>1<br>2<br>1414<br>169 | 0<br>13<br>4 |