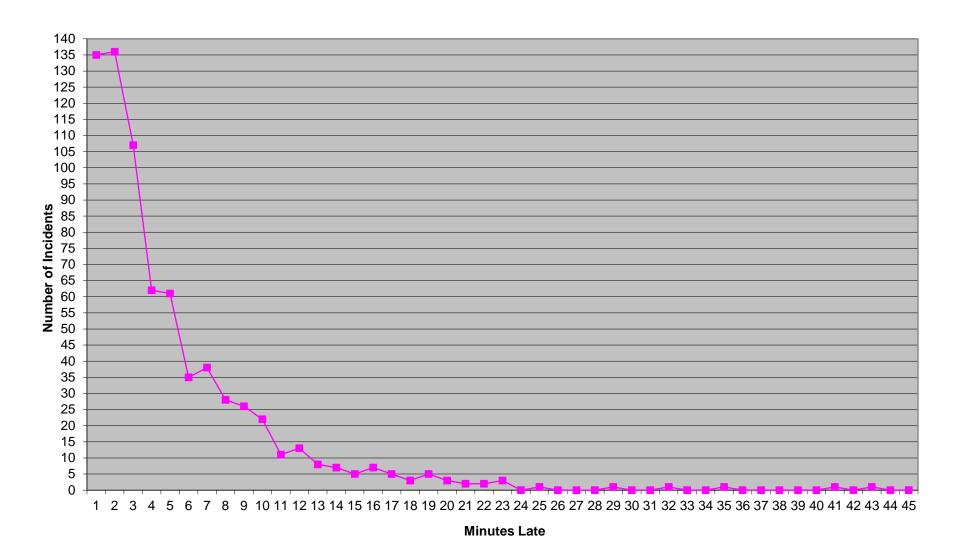

). Percentage figures above are rounded down as per the RFP.

# Western Division Non-discrimination

|            |      | Priority 1 |       |  |  |  |  |  |  |
|------------|------|------------|-------|--|--|--|--|--|--|
|            | Inc. | Late       | %     |  |  |  |  |  |  |
| District 1 | 1115 | 260        | 76.7% |  |  |  |  |  |  |
| District 2 | 1199 | 373        | 68.9% |  |  |  |  |  |  |
| Edmond     | 217  | 83         | 61.8% |  |  |  |  |  |  |

Each district of the Western Division must be individually above 75% on Priority 1 transports (with a minimum of 100 incidents in each for measurement). Percentage figures above are rounded down as per the RFP.

#### Eastern Division Priority 1 Late Calls November 2022



#### Western Division Priority 1 Late Calls November 2022



#### Edmond Priority 1 Late Calls November 2022



| Month                                                                                                                                                                                                          |                            | 2022                       | 2-09                          |              |                                        | 2022                           | 2-10                             |              |
|----------------------------------------------------------------------------------------------------------------------------------------------------------------------------------------------------------------|----------------------------|----------------------------|-------------------------------|-------