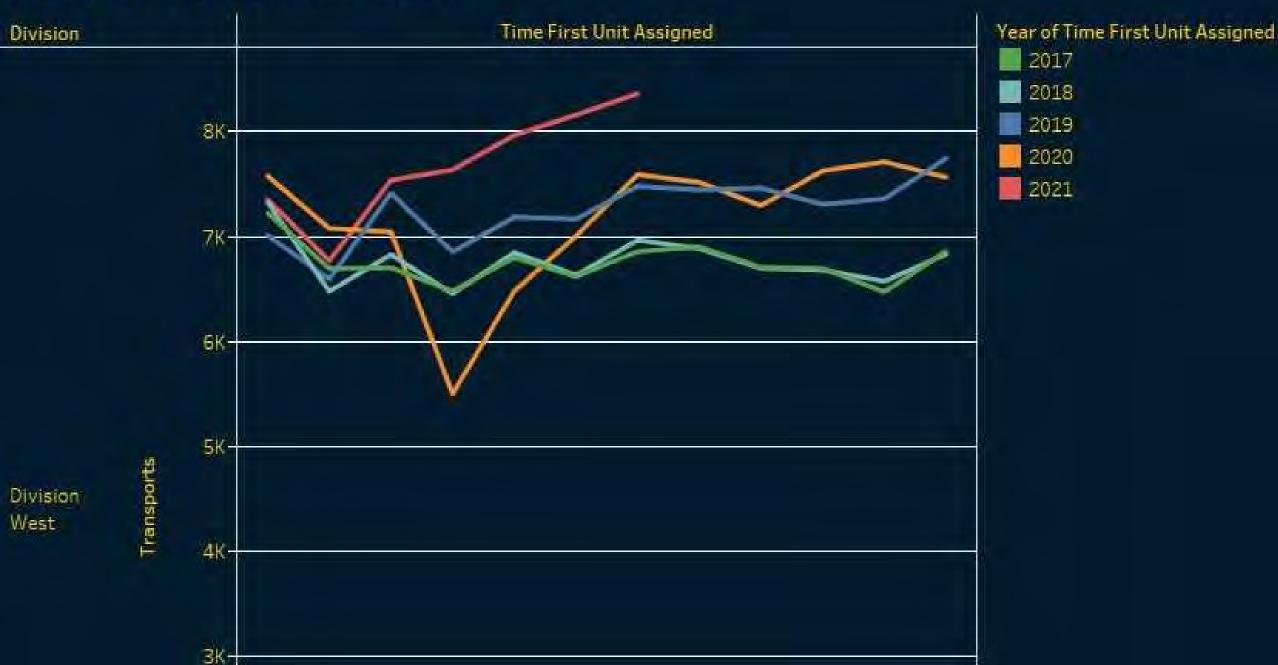

|               |       |          |         |          |          |                   |

## **Responses Trend Division East**



Transport Trend Division East



Transport Trend Division East



#### **Responses Trend Division West**



The trend of Responses for Time First Unit Assigned Month broken down by Division. Color shows details about Time First Unit Assigned Year. The data is filtered on Time First Unit Assigned, which ranges from 1/1/2017 12:00:00 AM to 7/31/2021 11:59:59 PM. The view is filtered on Division, which keeps Division West.

## Transport Trend Division West



# Nationwide EMS Staffing & Offload Delays

- COVID surge taxing Ga. fire-rescue department (ems1.com)
- Crews 'critically stretched' as ambulances back up outside Fla. hospital (ems1.com)

People are just reaching a breaking point : New Orleans EMS employees say pay, COVID burnout contributing to turnover and delays in car

EMS leaders say statewide staffing shortage is worsening by the day

Michigan Association of Ambulance Services and the Michigan Association of Fire Chiefs say there are 1,000 openings for full time paramedics and EMTs in the state.



# Nationwide EMS Staffing & Offload Delays

- COVID surge taxing Ga. fire-rescue department (ems1.com)
- Crews 'critically stretched' as ambulances back up outside Fla. hospital (ems1.com)

People are just reaching a breaking point : N