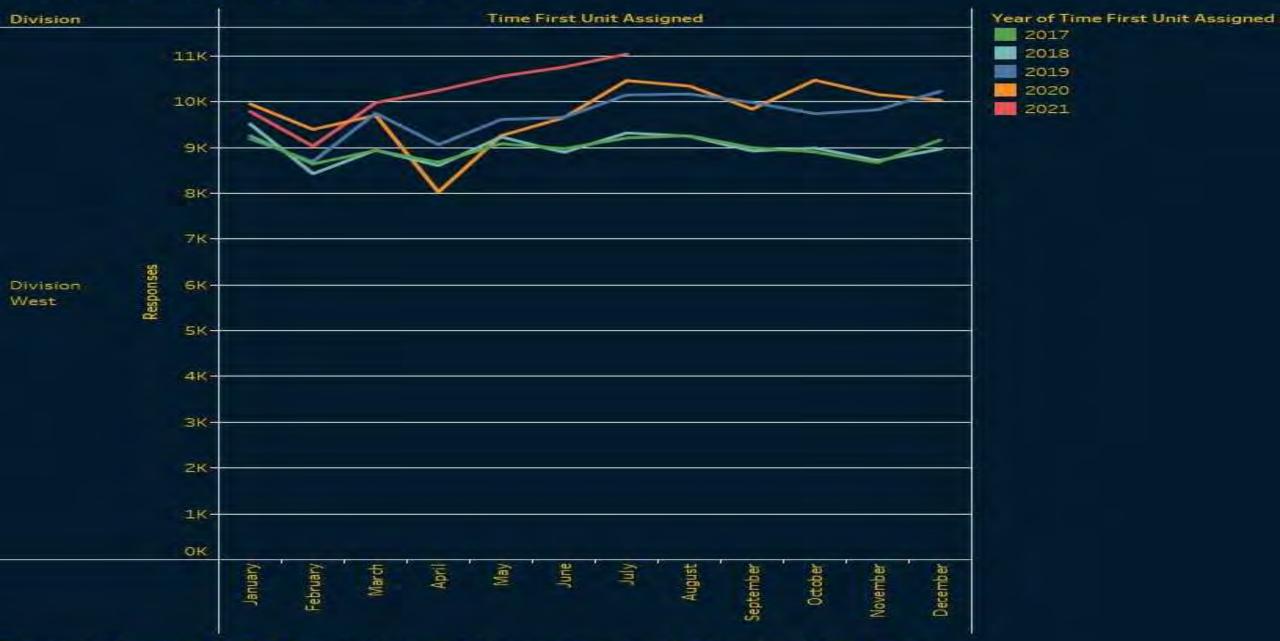

#### **Responses Trend Division West**

The trend of Responses for Time First Unit Assigned Month broken down by Division. Color shows details about Time First Unit Assigned Year. The data is filtered on Time First Unit Assigned, which ranges from 1/1/2017 12:00:00 AM to 7/31/2021 11:59:59 PM. The view is filtered on Division, which keeps Division West.