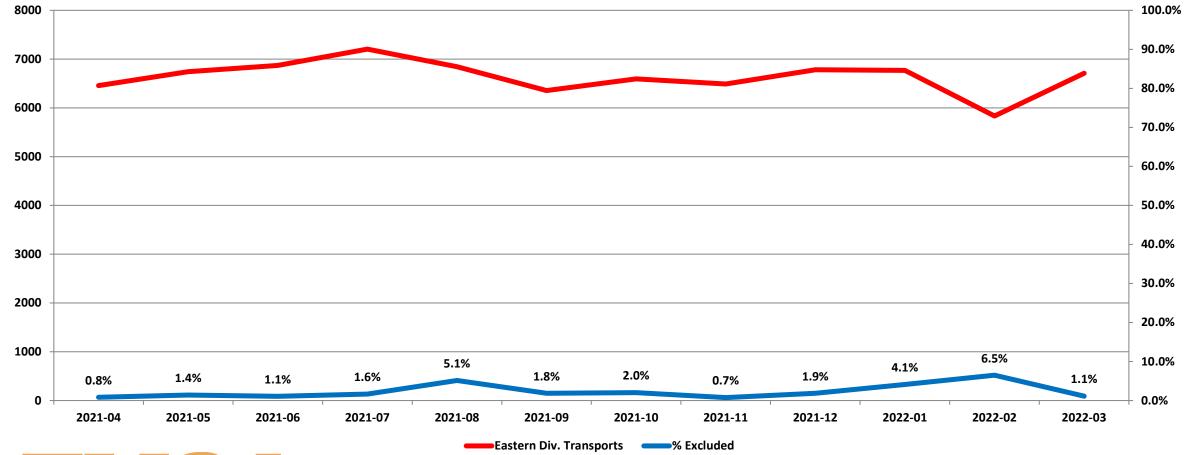

# **Eastern Division Response Time Exclusions Twelve Months ending March, 2022**