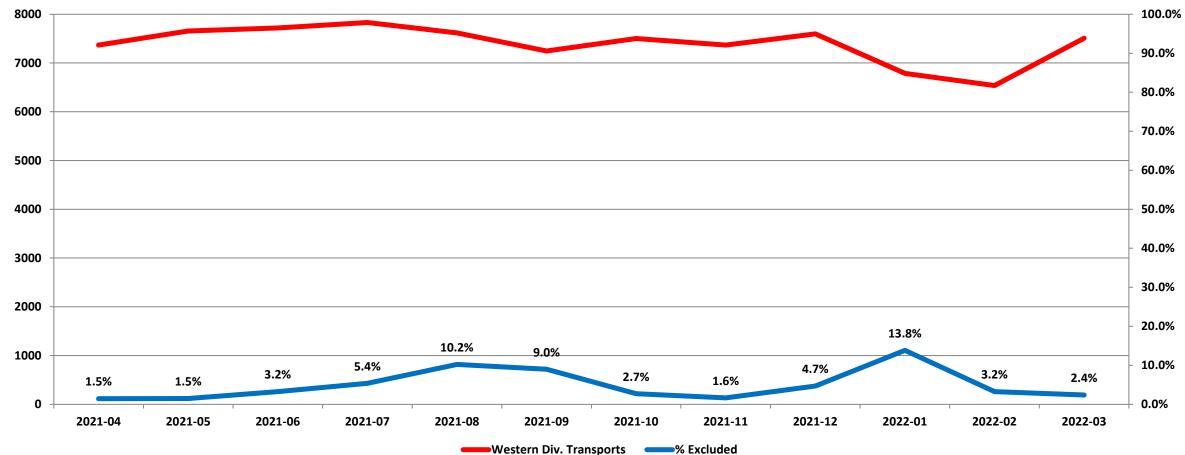

d**

|                 | Priority 1   | Priority 2 | Priority 3 | Priority 4 |
|-----------------|--------------|------------|------------|------------|
| East Ben. Total | 90%          | 94%        | 76%        | 93%        |
| East NB Total   | Priority 1&2 | 78%        | 100%       | N/A        |
| West Ben. Total | 58%          | 78%        | 60%        | 30%        |
| West NB Total   | Priority 1&2 | 73%        | N/A        | N/A        |



### **East Beneficiary Response Time Compliance**



-- East Priority 1 Beneficiary



### **West Beneficiary Response Time Compliance**





#### **Exclusions**

# **Eastern Division Response Time Exclusions Twelve Months ending March, 2022**





#### **Exclusions**

# Western Division Response Time Exclusions Twelve Months ending March, 2022