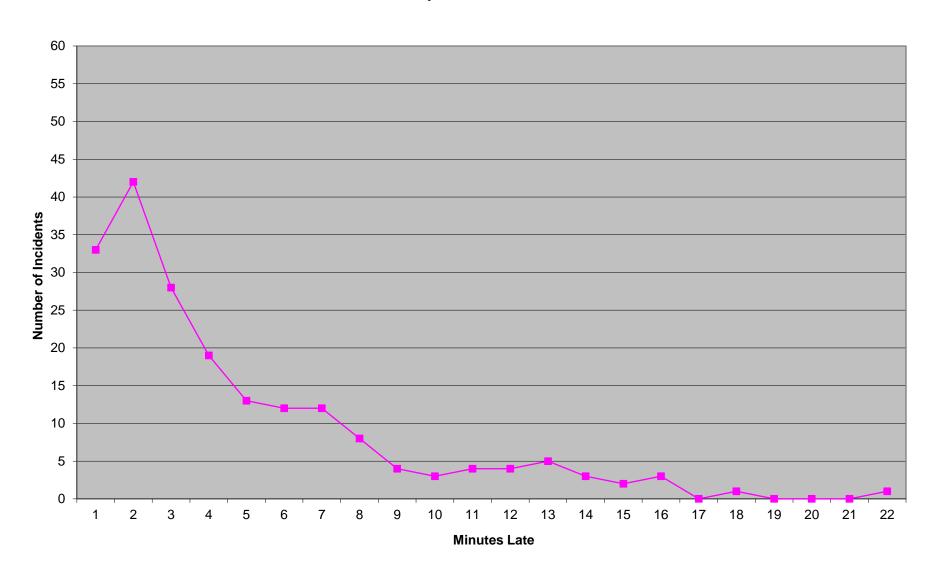

entage figures above are rounded down as per the RFP.

## Western Division Non-discrimination

|            | Priority 1 |      |     |  |  |  |  |  |  |  |
|------------|------------|------|-----|--|--|--|--|--|--|--|
|            | Inc.       | Late | %   |  |  |  |  |  |  |  |
| District 1 | 993        | 66   | 93% |  |  |  |  |  |  |  |
| District 2 | 935        | 85   | 90% |  |  |  |  |  |  |  |
| Edmond     | 156        | 24   | 84% |  |  |  |  |  |  |  |

Each district of the Western Division must be individually above 75% on Priority 1 transports (with a minimum of 100 incidents in each for measurement). Percentage figures above are rounded down as per the RFP.

### Eastern Division Priority 1 Late Calls September 2016



### Western Division Priority 1 Late Calls September 2016



### Edmond Priority 1 Late Calls September 2016



| Month                                                                                                                                                                                                                         |                               | 2016                        | 5-07                |               |                               | 201                              | 6-08                |               |                               | 2016                       | 5-09                           |              |
|--------------------------------------------------------------------------------------------------------------------------------------------------------------------------------------------------------------