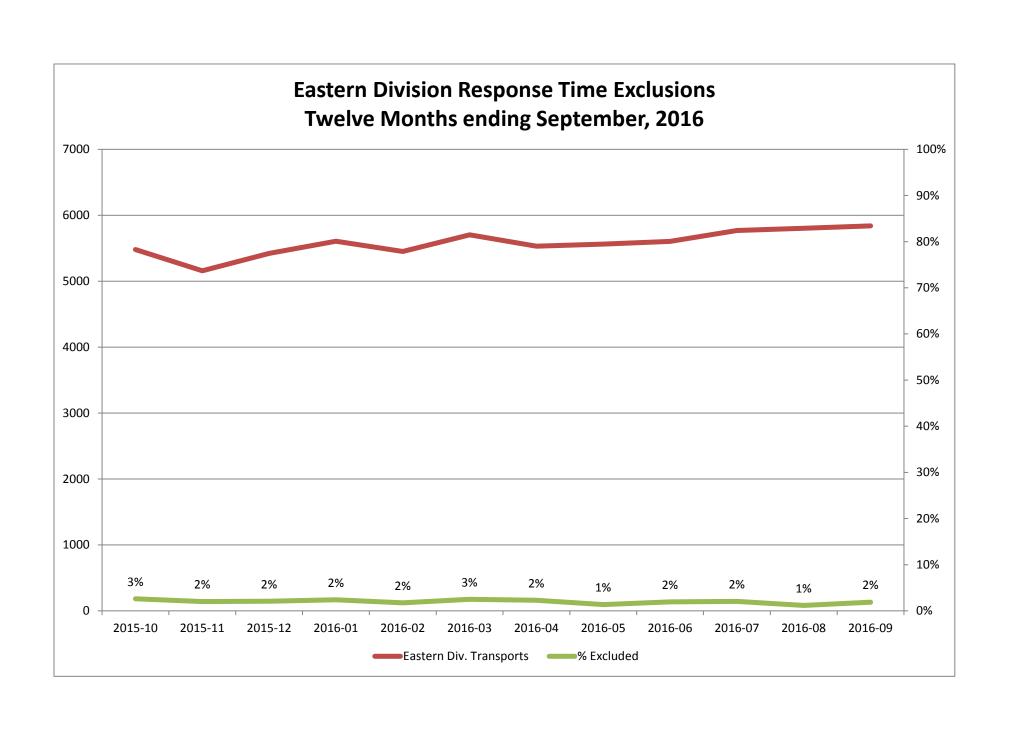

### Edmond Priority 1 Late Calls September 2016

| Month                                                                                                                                                                                                                         |                               | 2016                        | 5-07                |               |                               | 201                              | 6-08                |               |                               | 2016                       | 5-09                           |              |
|-------------------------------------------------------------------------------------------------------------------------------------------------------------------------------------------------------------------------------|-------------------------------|-----------------------------|---------------------|---------------|-------------------------------|----------------------------------|---------------------|---------------|-------------------------------|----------------------------|--------------------------------|--------------|
| Priority                                                                                                                                                                                                                      | 1                             | 2                           | 3                   | 4             | 1                             | 2                                | 3                   | 4             | 1                             | 2                          | 3                              | 4            |
| Eastern Division                                                                                                                                                                                                              |                               |                             |                     |               |                               |                                  |                     |               |                               |                            |                                |              |
| Final Other                                                                                                                                                                                                                   | 9                             |                             | 3                   |               | 12                            | 6                                | 1                   |               | 4                             | 1                          | 3                              |              |
| Final Other Declared Disaster                                                                                                                                                                                                 |                               |                             |                     |               |                               |                                  |                     |               |                               |                            |                                |              |
| Final Other 2nd Unit                                                                                                                                                                                                          |                               |                             |                     |               |                               |                                  |                     |               |                               |                            |                                |              |
| Final Other Interfacility Transfer                                                                                                                                                                                            |                               |                             |                     |               |                               |                                  |                     |               |                               |                            |                                |              |
| Final System Overload                                                                                                                                                                                                         | 51                            | 32                          | 14                  |               | 28                            | 14                               | 4                   | 1             | 48                            | 38                         | 11                             |              |
| Final Weather                                                                                                                                                                                                                 | 6                             | 4                           |                     |               | 2                             |                                  |                     |               | 3                             | 1                          |                                |              |
| Eastern Exclusions Total                                                                                                                                                                                                      | 66                            | 36                          | 17                  | 0             | 42                            | 20                               | 5                   | 1             | 55                            | 40                         | 14                             | 0            |
|                                                                                                                                                                                                                               |                               | ·                           |                     |               |                               |                                  |                     |               |                               | •                          |                                |              |
| East Transports*                                                                                                                                                                                                              | 1777                          | 3261                        | 715                 | 15            | 1792                          | 3207                             | 785                 | 19            | 1812                          | 3209                       | 807                            | 11           |
| East Late                                                                                                                                                                                                                     | 179                           | 62                          | 102                 | 1             | 166                           | 39                               | 64                  | 3             | 168                           | 47                         | 85                             | 2            |
|                                                                                                                                                                                                                               |                               | •                           |                     |               |                               |                                  |                     |               |                               | •                          |                                |              |
| East % of Transports                                                                                                                                                                                                          | 4%                            | 1%                          | 2%                  | 0%            | 2%                            | 1%                               | 1%                  | 0%            | 3%                            | 1%                         | 2%                             | 0%           |
|                                                                                                                                                                                                                               |                               |                             |                     |               |                               |                                  |                     |               |                               |                            |                                |              |
| East Compliance**                                                                                                                                                                                                             | 89%                           | 98%                         | 85%                 | 93%           | 90%                           | 98%                              | 91%                 | 84%           | 90%                           | 98%                        | 89%                            | 81%          |
| East Compliance W/O Exclusions**                                                                                                                                                                                              | 86%                           | 97%                         | 83%                 | 93%           | 88%                           | 98%                              | 91%                 | 80%           | 88%                           | 97%                        | 87%                            | 81%          |
|                                                                                                                                                                                                                               |                               |                             |                     |               |                               |                                  |                     |               |                               |                            |                                |              |
|                                                                                                                                                                                                                               |                               |                             |                     |               |                               |                                  |                     |               |                               |                            |                                |              |
|                                                                                                                                                                                                                               |                               |                             |                     |               |                               |                                  |                     |               |                               |                            |                                |              |
| Month                                                                                                                                                                                                                         |                               | 2016                        | 5-07                |               |                               | 2010                             | 6-08                |               |                               | 2016                       | 5-09                           |              |
| Month<br>Priority                                                                                                                                                                                                             | 1                             | 2016                        | 5-07<br>3           | 4             | 1                             | 2010                             | 6-08                | 4             | 1                             | 2016                       | 5-09<br>3                      | 4            |
|                                                                                                                                                                                                                               | 1                             |                             | _                   | 4             | 1                             |                                  |                     | 4             | 1                             |                            |                                | 4            |
| Priority                                                                                                                                                                                                                      | 1                             |                             | _                   | 4             | 1                             |                                  |                     | 4             | 1                             |                            |                                | 4            |
| Priority<br>Western Division                                                                                                                                                                                                  | 1                             |                             | _                   | 4             | 1                             |                                  |                     | 4             | 1                             |                            |                                | 4            |
| Priority Western Division Final Other                                                                                                                                                                                         | 1                             |                             | _                   | 4             | 1                             |                                  |                     | 4             | 1                             |                            |                                | 4            |
| Western Division Final Other Final Other Declared Disaster                                                                                                                                                                    | 1                             |                             | _                   | 4             | 1                             | 2                                |                     | 4             | 1                             |                            |                                | 4            |
| Western Division Final Other Final Other Declared Disaster Final Other 2nd Unit                                                                                                                                               | 1 33                          |                             | _                   | 4             | 1 35                          | 2                                |                     | 4             | 1 30                          |                            |                                | 4            |
| Western Division Final Other Final Other Declared Disaster Final Other 2nd Unit Final Other Interfacility Transfer                                                                                                            |                               | 2                           | 3                   | 4             |                               | 1                                | 3                   | 4             |                               | 2                          | 3                              | 4            |
| Western Division Final Other Final Other Declared Disaster Final Other 2nd Unit Final Other Interfacility Transfer Final System Overload                                                                                      | 33<br>13                      | 2                           | 3                   | 4             | 35                            | 1 22                             | 3                   | 4             | 30                            | 2                          | 3                              | 4            |
| Western Division Final Other Final Other Declared Disaster Final Other 2nd Unit Final Other Interfacility Transfer Final System Overload Final Weather                                                                        | 33<br>13                      | 14 3                        | 3                   |               | 35<br>16                      | 1<br>22<br>1                     | 1                   |               | 30<br>16                      | <b>2 8 6</b>               | 4                              |              |
| Western Division Final Other Final Other Declared Disaster Final Other 2nd Unit Final Other Interfacility Transfer Final System Overload Final Weather                                                                        | 33<br>13<br>46                | 14 3                        | 3                   |               | 35<br>16<br>51                | 1<br>22<br>1                     | 1                   |               | 30<br>16                      | <b>2 8 6</b>               | 4                              |              |
| Western Division Final Other Final Other Declared Disaster Final Other 2nd Unit Final Other Interfacility Transfer Final System Overload Final Weather  Western Exclusions Total                                              | 33<br>13<br>46                | 14<br>3<br>17               | 4                   | 0             | 35<br>16<br>51                | 1<br>22<br>1<br>24               | 1                   | 0             | 30<br>16<br>46                | 8<br>6<br>14               | 4                              | 0            |
| Priority  Western Division  Final Other Final Other Declared Disaster Final Other 2nd Unit Final Other Interfacility Transfer  Final System Overload Final Weather  Western Exclusions Total                                  | 33<br>13<br>46<br>2285        | 14<br>3<br>17               | 4<br>4<br>777       | 0             | 35<br>16<br>51                | 1<br>22<br>1<br>24<br>3685       | 1<br>1<br>761       | <b>0</b>      | 30<br>16<br>46                | 8<br>6<br>14               | <b>4 4 729</b>                 | <b>0</b>     |
| Priority  Western Division  Final Other Final Other Declared Disaster Final Other 2nd Unit Final Other Interfacility Transfer  Final System Overload Final Weather  Western Exclusions Total                                  | 33<br>13<br>46<br>2285<br>198 | 14<br>3<br>17               | 4<br>4<br>777       | 0             | 35<br>16<br>51                | 1<br>22<br>1<br>24<br>3685       | 1<br>1<br>761       | <b>0</b>      | 30<br>16<br>46                | 8<br>6<br>14               | <b>4 4 729</b>                 | <b>0</b>     |
| Priority  Western Division  Final Other  Final Other Declared Disaster  Final Other 2nd Unit  Final Other Interfacility Transfer  Final System Overload  Final Weather  Western Exclusions Total  West Transports*  West Late | 33<br>13<br>46<br>2285<br>198 | 14<br>3<br>17<br>3572<br>64 | 4<br>4<br>777<br>27 | <b>0</b> 20 1 | 35<br>16<br>51<br>2426<br>233 | 1<br>22<br>1<br>24<br>3685<br>71 | 1<br>1<br>761<br>30 | <b>0</b> 29 0 | 30<br>16<br>46<br>2285<br>196 | 8<br>6<br>14<br>3472<br>54 | 4<br>4<br>729<br>27            | <b>0</b> 9 0 |
| Priority  Western Division  Final Other  Final Other Declared Disaster  Final Other 2nd Unit  Final Other Interfacility Transfer  Final System Overload  Final Weather  Western Exclusions Total  West Transports*  West Late | 33<br>13<br>46<br>2285<br>198 | 14<br>3<br>17<br>3572<br>64 | 4<br>4<br>777<br>27 | <b>0</b> 20 1 | 35<br>16<br>51<br>2426<br>233 | 1<br>22<br>1<br>24<br>3685<br>71 | 1<br>1<br>761<br>30 | <b>0</b> 29 0 | 30<br>16<br>46<br>2285<br>196 | 8<br>6<br>14<br>3472<br>54 | 3<br>4<br>4<br>729<br>27<br>1% | <b>0</b> 9 0 |