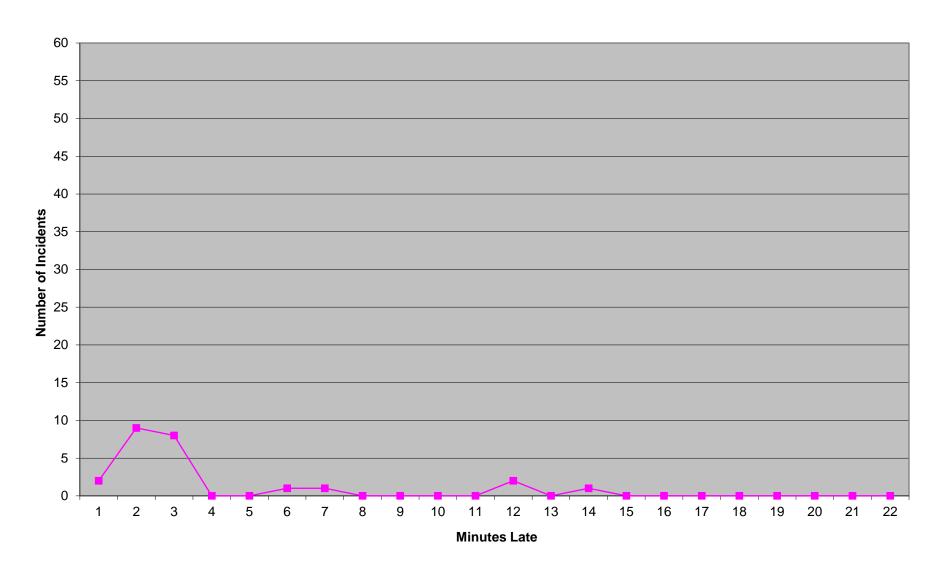

### Edmond Priority 1 Late Calls September 2016

| Month                                                                                                                                                                                                                         |                               | 2016                        | 5-07                |               |                               | 201                              | 6-08                |               |                               | 2016                       | 5-09                           |              |
|-------------------------------------------------------------------------------------------------------------------------------------------------------------------------------------------------------------------------------|-------------------------------|-----------------------------|---------------------|---------------|-------------------------------|----------------------------------|---------------------|---------------|-------------------------------|----------------------------|--------------------------------|--------------|
| Priority                                                                                                                                                                                                                      | 1                             | 2                           | 3                   | 4             | 1                             | 2                                | 3                   | 4             | 1                             | 2                          | 3                              | 4            |
| Eastern Division                                                                                                                                                                                                              |                               |                             |                     |               |                               |                                  |                     |               |                               |                            |                                |              |
| Final Other                                                                                                                                                                                                                   | 9                             |                             | 3                   |               | 12                            | 6                                | 1                   |               | 4                             | 1                          | 3                              |              |
| Final Other Declared Disaster                                                                                                                                                                                                 |                               |                             |                     |               |                               |                                  |                     |               |                               |                            |                                |              |
| Final Other 2nd Unit                                                                                                                                                                                                          |                               |                             |                     |               |                               |                                  |                     |               |                               |                            |                                |              |
| Final Other Interfacility Transfer                                                                                                                                                                                            |                               |                             |                     |               |                               |                                  |                     |               |                               |                            |                                |              |
| Final System Overload                                                                                                                                                                                                         | 51                            | 32                          | 14                  |               | 28                            | 14                               | 4                   | 1             | 48                            | 38                         | 11                             |              |
| Final Weather                                                                                                                                                                                                                 | 6                             | 4                           |                     |               | 2                             |                                  |                     |               | 3                             | 1                          |                                |              |
| Eastern Exclusions Total                                                                                                                                                                                                      | 66                            | 36                          | 17                  | 0             | 42                            | 20                               | 5                   | 1             | 55                            | 40                         | 14                             | 0            |
|                                                                                                                                                                                                                               |                               | ·                           |                     |               |                               |                                  |                     |               |                               | •                          |                                |              |
| East Transports*                                                                                                                                                                                                              | 1777                          | 3261                        | 715                 | 15            | 1792                          | 3207                             | 785                 | 19            | 1812                          | 3209                       | 807                            | 11           |
| East Late                                                                                                                                                                                                                     | 179                           | 62                          | 102                 | 1             | 166                           | 39                               | 64                  | 3             | 168                           | 47                         | 85                             | 2            |
|                                                                                                                                                                                                                               |                               | •                           |                     |               |                               |                                  |                     |               |                               | •                          |                                |              |
| East % of Transports                                                                                                                                                                                                          | 4%                            | 1%                          | 2%                  | 0%            | 2%                            | 1%                               | 1%                  | 0%            | 3%                            | 1%                         | 2%                             | 0%           |
|                                                                                                                                                                                                                               |                               |                             |                     |               |                               |                                  |                     |               |                               |                            |                                |              |
| East Compliance**                                                                                                                                                                                                             | 89%                           | 98%                         | 85%                 | 93%           | 90%                           | 98%                              | 91%                 | 84%           | 90%                           | 98%                        | 89%                            | 81%          |
| East Compliance W/O Exclusions**                                                                                                                                                                                              | 86%                           | 97%                         | 83%                 | 93%           | 88%                           | 98%                              | 91%                 | 80%           | 88%                           | 97%                        | 87%                            | 81%          |
|                                                                                                                                                                                                                               |                               |                             |                     |               |                               |                                  |                     |               |                               |                            |                                |              |
|                                                                                                                                                                                                                               |                               |                             |                     |               |                               |                                  |                     |               |                               |                            |                                |              |
|                                                                                                                                                                                                                               |                               |                             |                     |               |                               |                                  |                     |               |                               |                            |                                |              |
| Month                                                                                                                                                                                                                         |                               | 2016                        | 5-07                |               |                               | 2010                             | 6-08                |               |                               | 2016                       | 5-09                           |              |
| Month<br>Priority                                                                                                                                                                                                             | 1                             | 2016                        | 5-07<br>3           | 4             | 1                             | 2010                             | 6-08                | 4             | 1                             | 2016                       | 5-09<br>3                      | 4            |
|                                                                                                                                                                                                                               | 1                             |                             | _                   | 4             | 1                             |                                  |                     | 4             | 1                             |                            |                                | 4            |
| Priority                                                                                                                                                                                                                      | 1                             |                             | _                   | 4             | 1                             |                                  |                     | 4             | 1                             |                            |                                | 4            |
| Priority<br>Western Division                                                                                                                                                                                                  | 1                             |                             | _                   | 4             | 1                             |                                  |                     | 4             | 1                             |                            |                                | 4            |
| Priority Western Division Final Other                                                                                                                                                                                         | 1                             |                             | _                   | 4             | 1                             |                                  |                     | 4             | 1                             |                            |                                | 4            |
| Western Division Final Other Final Other Declared Disaster                                                                                                                                                                    | 1                             |                             | _                   | 4             | 1                             | 2                                |                     | 4             | 1                             |                            |                                | 4            |
| Western Division Final Other Final Other Declared Disaster Final Other 2nd Unit                                                                                                                                               | 1 33                          |                             | _                   | 4             | 1 35                          | 2                                |                     | 4             | 1 30                          |                            |                                | 4            |
| Western Division Final Other Final Other Declared Disaster Final Other 2nd Unit Final Other Interfacility Transfer                                                                                                            |                               | 2                           | 3                   | 4             |                               | 1                                | 3                   | 4             |                               | 2                          | 3                              | 4            |
| Western Division Final Other Final Other Declared Disaster Final Other 2nd Unit Final Other Interfacility Transfer Final System Overload                                                                                      | 33<br>13                      | 2                           | 3                   | 4             | 35                            | 1 22                             | 3                   | 4             | 30                            | 2                          | 3                              | 4            |
| Western Division Final Other Final Other Declared Disaster Final Other 2nd Unit Final Other Interfacility Transfer Final System Overload Final Weather                                                                        | 33<br>13                      | 14 3                        | 3                   |               | 35<br>16                      | 1<br>22<br>1                     | 1                   |               | 30<br>16                      | <b>2 8 6</b>               | 4                              |              |
| Western Division Final Other Final Other Declared Disaster Final Other 2nd Unit Final Other Interfacility Transfer Final System Overload Final Weather                                                                        | 33<br>13<br>46                | 14 3                        | 3                   |               | 35<br>16<br>51                | 1<br>22<br>1                     | 1                   |               | 30<br>16                      | <b>2 8 6</b>               | 4                              |              |
| Western Division Final Other Final Other Declared Disaster Final Other 2nd Unit Final Other Interfacility Transfer Final System Overload Final Weather  Western Exclusions Total                                              | 33<br>13<br>46                | 14<br>3<br>17               | 4                   | 0             | 35<br>16<br>51                | 1<br>22<br>1<br>24               | 1                   | 0             | 30<br>16<br>46                | 8<br>6<br>14               | 4                              | 0            |
| Priority  Western Division  Final Other Final Other Declared Disaster Final Other 2nd Unit Final Other Interfacility Transfer  Final System Overload Final Weather  Western Exclusions Total                                  | 33<br>13<br>46<br>2285        | 14<br>3<br>17               | 4<br>4<br>777       | 0             | 35<br>16<br>51                | 1<br>22<br>1<br>24<br>3685       | 1<br>1<br>761       | <b>0</b>      | 30<br>16<br>46                | 8<br>6<br>14               | <b>4 4 729</b>                 | <b>0</b>     |
| Priority  Western Division  Final Other Final Other Declared Disaster Final Other 2nd Unit Final Other Interfacility Transfer  Final System Overload Final Weather  Western Exclusions Total                                  | 33<br>13<br>46<br>2285<br>198 | 14<br>3<br>17               | 4<br>4<br>777       | 0             | 35<br>16<br>51                | 1<br>22<br>1<br>24<br>3685       | 1<br>1<br>761       | <b>0</b>      | 30<br>16<br>46                | 8<br>6<br>14               | <b>4 4 729</b>                 | <b>0</b>     |
| Priority  Western Division  Final Other  Final Other Declared Disaster  Final Other 2nd Unit  Final Other Interfacility Transfer  Final System Overload  Final Weather  Western Exclusions Total  West Transports*  West Late | 33<br>13<br>46<br>2285<br>198 | 14<br>3<br>17<br>3572<br>64 | 4<br>4<br>777<br>27 | <b>0</b> 20 1 | 35<br>16<br>51<br>2426<br>233 | 1<br>22<br>1<br>24<br>3685<br>71 | 1<br>1<br>761<br>30 | <b>0</b> 29 0 | 30<br>16<br>46<br>2285<br>196 | 8<br>6<br>14<br>3472<br>54 | 4<br>4<br>729<br>27            | <b>0</b> 9 0 |
| Priority  Western Division  Final Other  Final Other Declared Disaster  Final Other 2nd Unit  Final Other Interfacility Transfer  Final System Overload  Final Weather  Western Exclusions Total  West Transports*  West Late | 33<br>13<br>46<br>2285<br>198 | 14<br>3<br>17<br>3572<br>64 | 4<br>4<br>777<br>27 | <b>0</b> 20 1 | 35<br>16<br>51<br>2426<br>233 | 1<br>22<br>1<br>24<br>3685<br>71 | 1<br>1<br>761<br>30 | <b>0</b> 29 0 | 30<br>16<br>46<br>2285<br>196 | 8<br>6<br>14<br>3472<br>54 | 3<br>4<br>4<br>729<br>27<br>1% | <b>0</b> 9 0 |