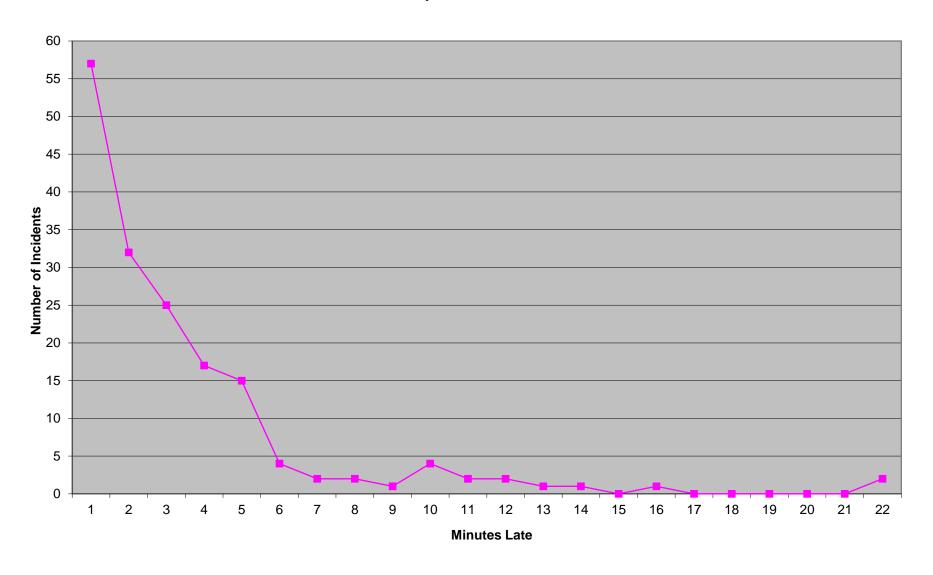

ith a minimum of 100 incidents in each for measurement). Percentage figures above are rounded down as per the RFP.

## Western Division Non-discrimination

|            | Priority 1 |      |     |  |  |  |  |  |  |  |
|------------|------------|------|-----|--|--|--|--|--|--|--|
|            | Inc.       | Late | %   |  |  |  |  |  |  |  |
| District 1 | 993        | 66   | 93% |  |  |  |  |  |  |  |
| District 2 | 935        | 85   | 90% |  |  |  |  |  |  |  |
| Edmond     | 156        | 24   | 84% |  |  |  |  |  |  |  |

Each district of the Western Division must be individually above 75% on Priority 1 transports (with a minimum of 100 incidents in each for measurement). Percentage figures above are rounded down as per the RFP.

### Eastern Division Priority 1 Late Calls September 2016



### Western Division Priority 1 Late Calls September 2016



### Edmond Priority 1 Late Calls September 2016



| Month                                                                                                                                                                                                                         |                               | 2016                        | 5-07                |               |                               | 201                              | 6-08                |               |                               | 2016                       | 5-09                           |              |
|-------------------------------------------------------------------------------------------------------------------------------------------------