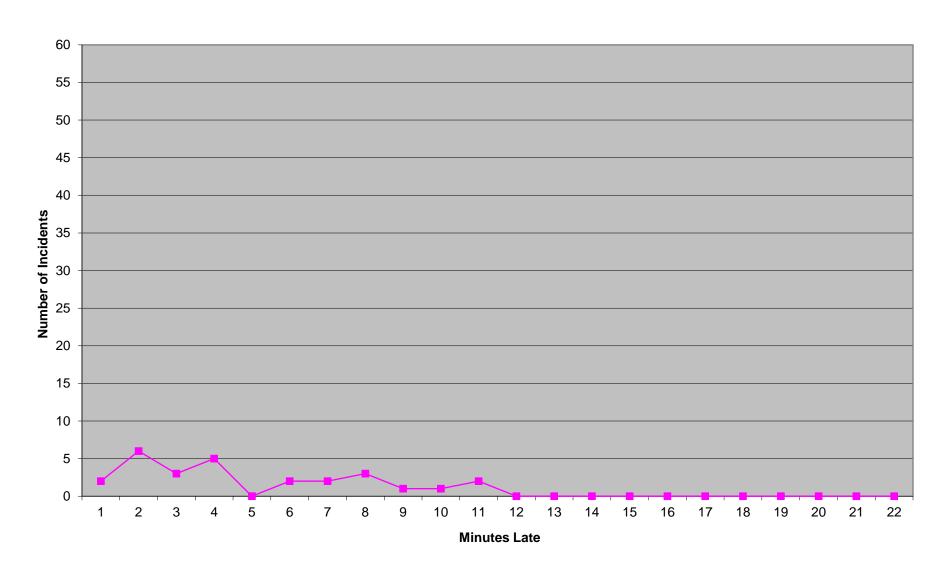

#### Edmond Priority 1 Late Calls March 2016

| Month                                                                                                                                                                                                                    |                         | 2016                   | -01                      |              |                               | 201                         | 5-02                     |              |                                      | 2016                         | 5-03                          |                |
|--------------------------------------------------------------------------------------------------------------------------------------------------------------------------------------------------------------------------|-------------------------|------------------------|--------------------------|--------------|-------------------------------|-----------------------------|--------------------------|--------------|--------------------------------------|------------------------------|-------------------------------|----------------|
| Priority                                                                                                                                                                                                                 | 1                       | 2                      | 3                        | 4            | 1                             | 2                           | 3                        | 4            | 1                                    | 2                            | 3                             | 4              |
| Eastern Division                                                                                                                                                                                                         |                         |                        |                          |              |                               |                             |                          |              |                                      |                              |                               |                |
| Final Other                                                                                                                                                                                                              | 16                      |                        |                          |              | 18                            | 1                           |                          |              | 14                                   | 1                            |                               |                |
| Final Other Declared Disaster                                                                                                                                                                                            |                         |                        |                          |              |                               |                             |                          |              |                                      |                              |                               |                |
| Final Other 2nd Unit                                                                                                                                                                                                     |                         |                        |                          |              |                               |                             |                          |              |                                      |                              |                               |                |
| Final Other Interfacility Transfer                                                                                                                                                                                       |                         |                        |                          |              |                               |                             |                          |              |                                      |                              |                               |                |
| Final System Overload                                                                                                                                                                                                    | 48                      | 48                     | 12                       |              | 42                            | 25                          | 6                        |              | 42                                   | 33                           | 24                            |                |
| Final Weather                                                                                                                                                                                                            | 4                       | 4                      | 3                        |              | 3                             |                             |                          |              | 14                                   | 1                            | 14                            |                |
| Eastern Exclusions Total                                                                                                                                                                                                 | 68                      | 52                     | 15                       | 0            | 63                            | 26                          | 6                        | 0            | 70                                   | 35                           | 38                            | 0              |
|                                                                                                                                                                                                                          |                         |                        |                          |              |                               |                             |                          |              |                                      | •                            |                               |                |
| East Transports*                                                                                                                                                                                                         | 1677                    | 3174                   | 743                      | 13           | 1646                          | 3038                        | 752                      | 15           | 1774                                 | 3193                         | 732                           | 5              |
| East Late                                                                                                                                                                                                                | 171                     | 58                     | 135                      | 2            | 143                           | 59                          | 107                      | 4            | 186                                  | 72                           | 142                           | 0              |
|                                                                                                                                                                                                                          |                         |                        |                          |              |                               |                             |                          |              |                                      |                              |                               |                |
| East % of Transports                                                                                                                                                                                                     | 4%                      | 2%                     | 2%                       | 0%           | 4%                            | 1%                          | 1%                       | 0%           | 4%                                   | 1%                           | 5%                            | 0%             |
|                                                                                                                                                                                                                          |                         |                        |                          |              |                               |                             |                          |              |                                      |                              |                               |                |
| East Compliance**                                                                                                                                                                                                        | 89%                     | 98%                    | 81%                      | 84%          | 91%                           | 98%                         | 85%                      | 73%          | 89%                                  | 97%                          | 80%                           | 100%           |
| East Compliance W/O Exclusions**                                                                                                                                                                                         | 86%                     | 96%                    | 80%                      | 84%          | 87%                           | 97%                         | 85%                      | 73%          | 86%                                  | 96%                          | 76%                           | 100%           |
|                                                                                                                                                                                                                          |                         |                        | •                        |              |                               |                             | •                        |              |                                      | •                            |                               |                |
|                                                                                                                                                                                                                          |                         |                        |                          |              |                               |                             |                          |              |                                      |                              |                               |                |
|                                                                                                                                                                                                                          |                         |                        |                          |              |                               |                             |                          |              |                                      |                              |                               |                |
| Month                                                                                                                                                                                                                    |                         | 2016                   | 5-01                     |              |                               | 2010                        | 6-02                     |              |                                      | 2016                         | 5-03                          |                |
| Month<br>Priority                                                                                                                                                                                                        | 1                       | 2016                   | 5-01<br>3                | 4            | 1                             | 2010                        | 6-02<br>3                | 4            | 1                                    | 2016                         | 5-03<br>3                     | 4              |
|                                                                                                                                                                                                                          | 1                       |                        |                          | 4            | 1                             |                             |                          | 4            | 1                                    |                              |                               | 4              |
| Priority                                                                                                                                                                                                                 | 1                       |                        |                          | 4            | <b>1</b>                      |                             |                          | 4            | 1                                    |                              |                               | 4              |
| Priority<br>Western Division                                                                                                                                                                                             | 1                       |                        |                          | 4            |                               |                             |                          | 4            | 1                                    |                              |                               | 4              |
| Priority  Western Division  Final Other                                                                                                                                                                                  | 1                       |                        |                          | 4            |                               |                             |                          | 4            | 1                                    |                              |                               | 4              |
| Priority  Western Division  Final Other  Final Other Declared Disaster                                                                                                                                                   | 1                       |                        |                          | 4            |                               |                             |                          | 4            | 1                                    |                              |                               | 4              |
| Priority  Western Division  Final Other  Final Other Declared Disaster  Final Other 2nd Unit                                                                                                                             | 1 42                    |                        |                          | 4            |                               |                             |                          | 4            | 1 48                                 |                              |                               | 4              |
| Western Division Final Other Final Other Declared Disaster Final Other 2nd Unit Final Other Interfacility Transfer                                                                                                       |                         | 2                      | 3                        | 4            | 3                             | 2                           | 3                        | 4            |                                      | 2                            | 3                             | 4              |
| Western Division Final Other Final Other Declared Disaster Final Other 2nd Unit Final Other Interfacility Transfer Final System Overload                                                                                 |                         | 2                      | 3                        | 4            | 3                             | 23                          | 2                        | 4            | 48                                   | 19                           | 1                             | 4              |
| Priority  Western Division  Final Other  Final Other Declared Disaster  Final Other 2nd Unit  Final Other Interfacility Transfer  Final System Overload  Final Weather                                                   | 42                      | 13                     | 4                        |              | 3<br>28<br>12                 | 2<br>23<br>9                | 2 3                      |              | 48 23                                | 19<br>16                     | 3<br>1<br>1                   |                |
| Priority  Western Division  Final Other  Final Other Declared Disaster  Final Other 2nd Unit  Final Other Interfacility Transfer  Final System Overload  Final Weather                                                   | 42                      | 13                     | 4                        |              | 3<br>28<br>12                 | 2<br>23<br>9                | 2 3                      |              | 48 23                                | 19<br>16                     | 3<br>1<br>1                   |                |
| Western Division Final Other Final Other Declared Disaster Final Other 2nd Unit Final Other Interfacility Transfer Final System Overload Final Weather  Western Exclusions Total                                         | 42                      | 13                     | 4                        | 0            | 28<br>12<br>43                | 23<br>9<br>32               | 3<br>2<br>3<br>5         | 0            | 48<br>23<br><b>71</b>                | 19<br>16<br>35               | 1<br>1<br>2                   | 0              |
| Priority  Western Division  Final Other Final Other Declared Disaster Final Other 2nd Unit Final Other Interfacility Transfer  Final System Overload Final Weather  Western Exclusions Total  West Transports*           | 42<br>42<br>2168        | 13<br>13<br>3527       | <b>4 4 5</b> 99          | 0            | 28<br>12<br>43                | 23<br>9<br>322              | 2<br>3<br>5              | <b>0</b>     | 48<br>23<br><b>71</b><br>2350        | 19<br>16<br>35               | 1<br>1<br>2                   | 0              |
| Priority  Western Division  Final Other Final Other Declared Disaster Final Other 2nd Unit Final Other Interfacility Transfer  Final System Overload Final Weather  Western Exclusions Total  West Transports*           | 42<br>42<br>2168        | 13<br>13<br>3527       | <b>4 4 5</b> 99          | 0            | 28<br>12<br>43                | 23<br>9<br>322              | 2<br>3<br>5              | <b>0</b>     | 48<br>23<br><b>71</b><br>2350        | 19<br>16<br>35               | 1<br>1<br>2                   | 0              |
| Priority  Western Division  Final Other Final Other Declared Disaster Final Other 2nd Unit Final Other Interfacility Transfer  Final System Overload Final Weather  Western Exclusions Total  West Transports* West Late | 42<br>42<br>2168<br>212 | 13<br>13<br>3527<br>83 | <b>4 4 5 9 4 0</b>       | <b>0</b> 2 0 | 28<br>12<br>43<br>2200<br>226 | 23<br>9<br>32<br>3222<br>85 | 2<br>3<br>5<br>671<br>43 | <b>0</b> 4 0 | 48<br>23<br><b>71</b><br>2350<br>219 | 19<br>16<br>35<br>3570<br>64 | 1<br>1<br>2<br>687<br>41      | <b>0</b> 2 2 0 |
| Priority  Western Division  Final Other Final Other Declared Disaster Final Other 2nd Unit Final Other Interfacility Transfer  Final System Overload Final Weather  Western Exclusions Total  West Transports* West Late | 42<br>42<br>2168<br>212 | 13<br>13<br>3527<br>83 | 3<br>4<br>4<br>599<br>40 | <b>0</b> 2 0 | 28<br>12<br>43<br>2200<br>226 | 23<br>9<br>32<br>3222<br>85 | 2<br>3<br>5<br>671<br>43 | <b>0</b> 4 0 | 48<br>23<br><b>71</b><br>2350<br>219 | 19<br>16<br>35<br>3570<br>64 | 3<br>1<br>1<br>2<br>687<br>41 | 0              |