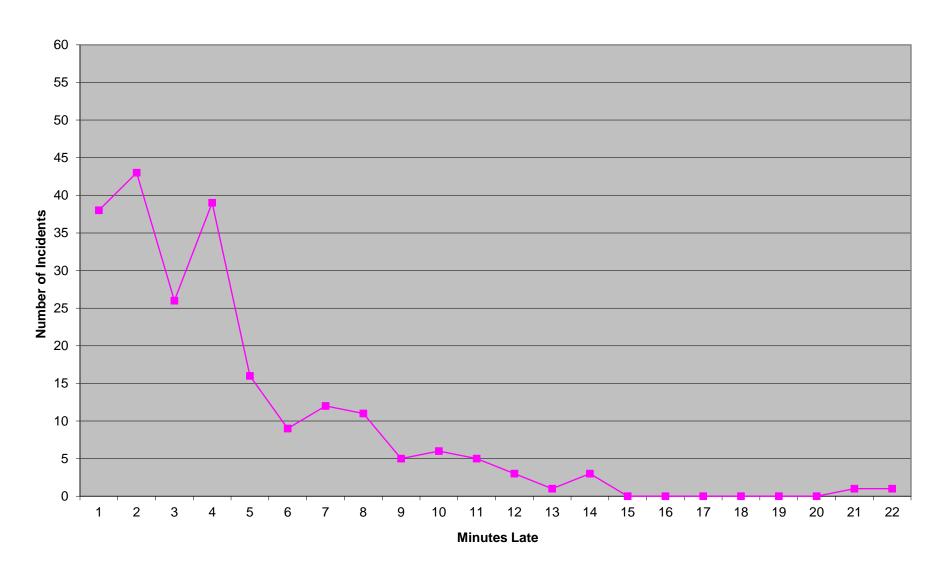

. Percentage figures above are rounded down as per the RFP.

### Western Division Non-discrimination

|            | Priority 1 |      |     |  |  |  |  |  |  |  |
|------------|------------|------|-----|--|--|--|--|--|--|--|
|            | Inc.       | Late | %   |  |  |  |  |  |  |  |
| District 1 | 981        | 77   | 92% |  |  |  |  |  |  |  |
| District 2 | 1011       | 81   | 91% |  |  |  |  |  |  |  |
| Edmond     | 168        | 27   | 83% |  |  |  |  |  |  |  |

Each district of the Western Division must be individually above 75% on Priority 1 transports (with a minimum of 100 incidents in each for measurement). Percentage figures above are rounded down as per the RFP.

#### Eastern Division Priority 1 Late Calls March 2016



### Western Division Priority 1 Late Calls March 2016



#### Edmond Priority 1 Late Calls March 2016



| Month                                                                                                                                                                                                                    |                         | 2016                   | -01                      |              |                               | 201                         | 5-02                     |              |                                      | 2016                         | 5-03                          |                |
|--------------------------------------------------------------------------------------------------------------------------------------------------------------------------------------------------------------------