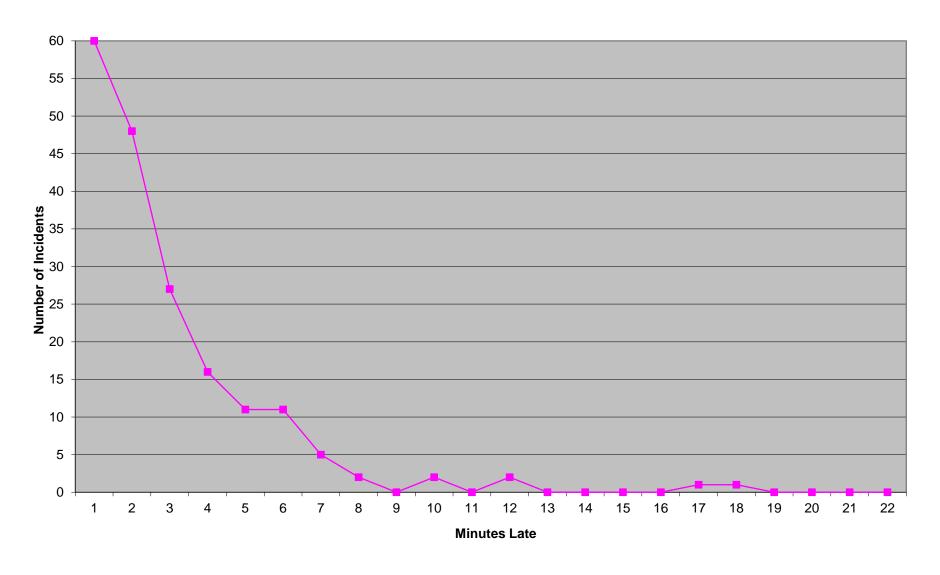

(with a minimum of 100 incidents in each for measurement). Percentage figures above are rounded down as per the RFP.

### Western Division Non-discrimination

|            | Priority 1 |      |     |  |  |  |  |  |  |  |
|------------|------------|------|-----|--|--|--|--|--|--|--|
|            | Inc.       | Late | %   |  |  |  |  |  |  |  |
| District 1 | 981        | 77   | 92% |  |  |  |  |  |  |  |
| District 2 | 1011       | 81   | 91% |  |  |  |  |  |  |  |
| Edmond     | 168        | 27   | 83% |  |  |  |  |  |  |  |

Each district of the Western Division must be individually above 75% on Priority 1 transports (with a minimum of 100 incidents in each for measurement). Percentage figures above are rounded down as per the RFP.

#### Eastern Division Priority 1 Late Calls March 2016



### Western Division Priority 1 Late Calls March 2016



#### Edmond Priority 1 Late Calls March 2016



| Month                                                                                                                                                                                                                    |                         | 2016                   | -01                      |              |                               | 201                         | 5-02                     |              |                                      | 2016                         | 5-03                          |                |
|-----------------------------------------------------------------------------------------------------------------------------------------------------------