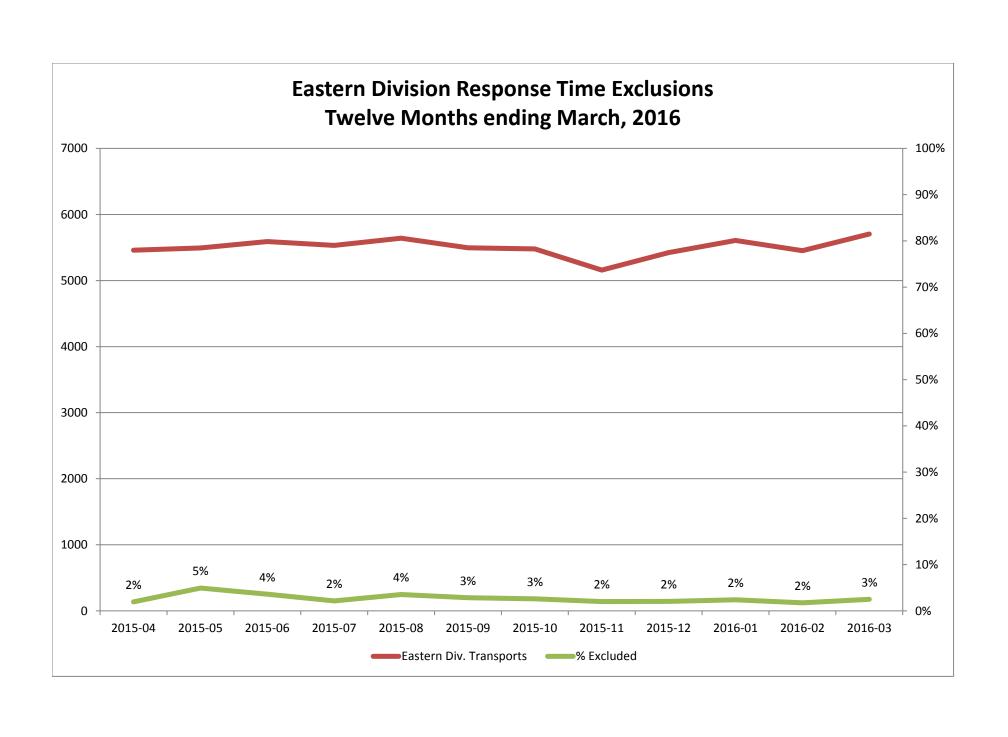

her Interfacility Transfer  Final System Overload Final Weather  Western Exclusions Total  West Transports* West Late | 42<br>42<br>2168<br>212 | 13<br>13<br>3527<br>83 | 3<br>4<br>4<br>599<br>40 | <b>0</b> 2 0 | 28<br>12<br>43<br>2200<br>226 | 23<br>9<br>32<br>3222<br>85 | 2<br>3<br>5<br>671<br>43 | <b>0</b> 4 0 | 48<br>23<br><b>71</b><br>2350<br>219 | 19<br>16<br>35<br>3570<br>64 | 3<br>1<br>1<br>2<br>687<br>41 | 0              |

<sup>\*</sup> For the purposes of this report, transports means the number of transports that qualify for inclusion for compliance calculation purposes. Multi-unit response transports for greater than the first unit on \*\* For the purposes of this report, beneficiary and non-beneficiary cities have been combined. Contract compliance measures them separately.