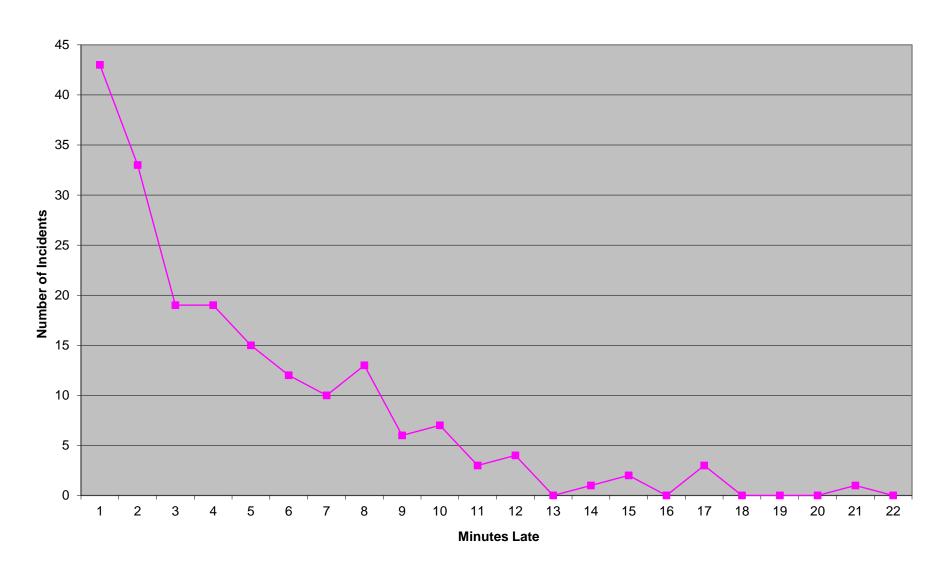

Tulsa must be individually above 75% on Priority 1 transports (with a minimum of 100 incidents in each for measurement). Percentage figures above are rounded down as per the RFP.

### Western Division Non-discrimination

|            |      | Priority 1 |     |
|------------|------|------------|-----|
|            | Inc. | Late       | %   |
| District 1 | 818  | 53         | 93% |
| District 2 | 857  | 75         | 91% |
| Edmond     | 133  | 20         | 84% |

Each district of the Western Division must be individually above 75% on Priority 1 transports (with a minimum of 100 incidents in each for measurement). Percentage figures above are rounded down as per the RFP.

#### Eastern Division Priority 1 Late Calls February 2015



#### Western Division Priority 1 Late Calls February 2015



### Response Time Exclusion Summary Report Three Months ending February, 2015

| Month                                                                                                                                                                                                   |                                       | 2014                         | -12                                   |               |                                      | 201                           | 5-01                                 |                 |                                | 201                          | 5-02                            |                 |
|-----------------------------------------------------------------------------------------------------------------------------------------------