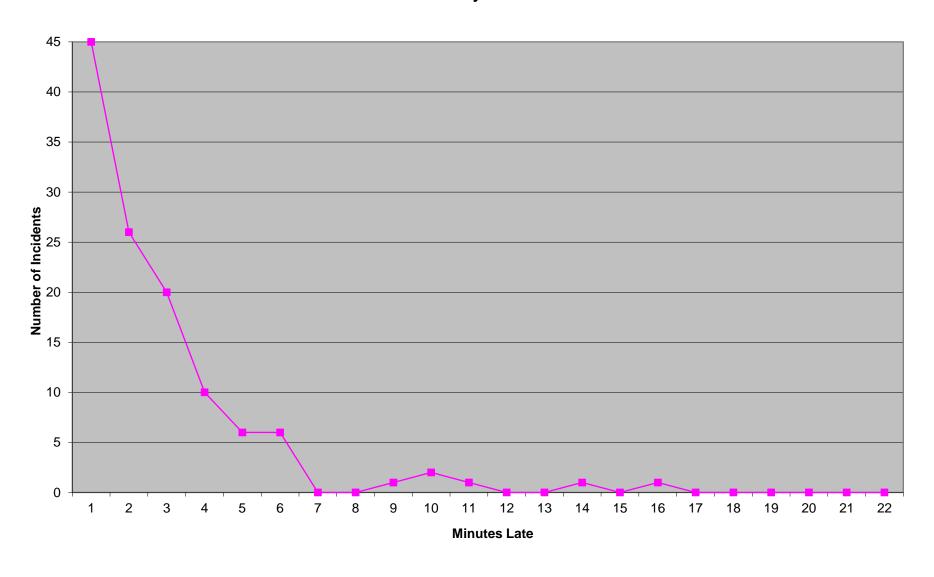

|  |  |  |  |

Each district within the Beneficiary City of Tulsa must be individually above 75% on Priority 1 transports (with a minimum of 100 incidents in each for measurement). Percentage figures above are rounded down as per the RFP.

### Western Division Non-discrimination

|            |      | Priority 1 |     |
|------------|------|------------|-----|
|            | Inc. | Late       | %   |
| District 1 | 818  | 53         | 93% |
| District 2 | 857  | 75         | 91% |
| Edmond     | 133  | 20         | 84% |

Each district of the Western Division must be individually above 75% on Priority 1 transports (with a minimum of 100 incidents in each for measurement). Percentage figures above are rounded down as per the RFP.

#### Eastern Division Priority 1 Late Calls February 2015



#### Western Division Priority 1 Late Calls February 2015



### Response Time Exclusion Summary Report Three Months ending February, 2015

| Month                                                                                                                                                                                                   |                                       | 2014                         | -12                                   |               |                                      | 201                           | 5-01                                 |                 |                                | 201                          | 5-02                            |                 |
|----------------------------------------------------------------------------------