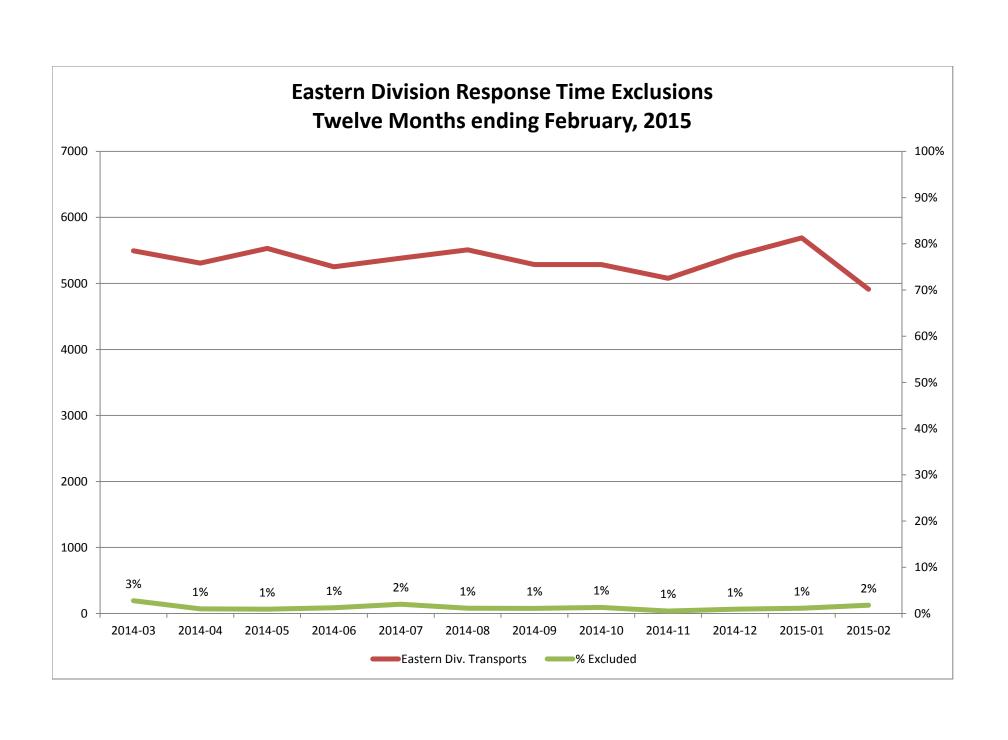

### Response Time Exclusion Summary Report Three Months ending February, 2015

| Month                                                                                                                                                                                                   |                                       | 2014                         | -12                                   |               |                                      | 201                           | 5-01                                 |                 |                                | 201                          | 5-02                            |                 |
|---------------------------------------------------------------------------------------------------------------------------------------------------------------------------------------------------------|---------------------------------------|------------------------------|---------------------------------------|---------------|--------------------------------------|-------------------------------|--------------------------------------|-----------------|--------------------------------|------------------------------|---------------------------------|-----------------|
| Priority                                                                                                                                                                                                | 1                                     | 2                            | 3                                     | 4             | 1                                    | 2                             | 3                                    | 4               | 1                              | 2                            | 3                               | 4               |
| Eastern Division                                                                                                                                                                                        |                                       |                              |                                       |               |                                      |                               |                                      |                 |                                |                              |                                 |                 |
| Final Other                                                                                                                                                                                             | 2                                     |                              |                                       |               | 2                                    | 1                             |                                      |                 | 2                              |                              |                                 |                 |
| Final Other Declared Disaster                                                                                                                                                                           |                                       |                              |                                       |               |                                      |                               |                                      |                 |                                |                              |                                 |                 |
| Final Other Interfacility Transfer                                                                                                                                                                      |                                       |                              |                                       |               |                                      |                               |                                      |                 |                                |                              |                                 |                 |
| Final System Overload                                                                                                                                                                                   | 15                                    | 11                           | 4                                     |               | 30                                   | 18                            | 10                                   |                 | 14                             | 8                            | 6                               |                 |
| Final Weather                                                                                                                                                                                           | 8                                     | 5                            | 5                                     |               | 3                                    |                               |                                      |                 | 40                             | 12                           | 6                               |                 |
| Eastern Exclusions Total                                                                                                                                                                                | 25                                    | 16                           | 9                                     | 0             | 35                                   | 19                            | 10                                   | 0               | 56                             | 20                           | 12                              | 0               |
|                                                                                                                                                                                                         |                                       | •                            | •                                     |               |                                      |                               |                                      |                 |                                | •                            |                                 |                 |
| East Transports*                                                                                                                                                                                        | 1597                                  | 3096                         | 710                                   | 15            | 1643                                 | 3304                          | 725                                  | 18              | 1381                           | 2877                         | 643                             | 11              |
| East Late                                                                                                                                                                                               | 101                                   | 37                           | 57                                    | 3             | 122                                  | 74                            | 45                                   | 1               | 119                            | 51                           | 53                              | 1               |
|                                                                                                                                                                                                         |                                       |                              |                                       |               |                                      |                               |                                      |                 |                                |                              |                                 |                 |
| East % of Transports                                                                                                                                                                                    | 2%                                    | 1%                           | 1%                                    | 0%            | 2%                                   | 1%                            | 1%                                   | 0%              | 4%                             | 1%                           | 2%                              | 0%              |
|                                                                                                                                                                                                         |                                       |                              |                                       |               |                                      | L L                           |                                      |                 |                                |                              |                                 |                 |
| East Compliance**                                                                                                                                                                                       | 93%                                   | 98%                          | 91%                                   | 80%           | 92%                                  | 97%                           | 93%                                  | 94%             | 91%                            | 98%                          | 91%                             | 90%             |
| East Compliance W/O Exclusions**                                                                                                                                                                        | 92%                                   | 98%                          | 90%                                   | 80%           | 90%                                  | 97%                           | 92%                                  | 94%             | 87%                            | 97%                          | 90%                             | 90%             |
| •                                                                                                                                                                                                       | -                                     |                              |                                       |               |                                      |                               |                                      |                 | ——'                            |                              |                                 |                 |
|                                                                                                                                                                                                         |                                       |                              |                                       |               |                                      |                               |                                      |                 |                                |                              |                                 |                 |
|                                                                                                                                                                                                         |                                       |                              |                                       |               |                                      |                               |                                      |                 |                                |                              |                                 |                 |
| Month                                                                                                                                                                                                   |                                       | 2014                         | l-12                                  |               |                                      | 201                           | 5-01                                 |                 |                                | 2011                         | 5-02                            |                 |
| Month<br>Priority                                                                                                                                                                                       | 1                                     | 2014                         |                                       | 4             | 1                                    | 201!                          |                                      | 4               | 1                              | 2015                         |                                 | 4               |
| Priority                                                                                                                                                                                                | 1                                     | 2014                         | I-12<br>3                             | 4             | 1                                    | 201!                          | 5-01                                 | 4               | 1                              | 2015                         | 5-02                            | 4               |
| Priority<br>Western Division                                                                                                                                                                            | 1                                     |                              |                                       | 4             |                                      |                               |                                      | 4               | 1                              |                              |                                 | 4               |
| Priority Western Division Final Other                                                                                                                                                                   | 1                                     |                              |                                       | 4             | <b>1</b>                             |                               |                                      | 4               | 1                              |                              |                                 | 4               |
| Western Division Final Other Final Other Declared Disaster                                                                                                                                              | 1                                     |                              |                                       | 4             |                                      |                               |                                      | 4               | 1                              |                              |                                 | 4               |
| Western Division Final Other Final Other Declared Disaster Final Other Interfacility Transfer                                                                                                           | 1                                     |                              |                                       | 4             |                                      |                               |                                      | 4               | 77                             |                              | 3                               | 4               |
| Western Division Final Other Final Other Declared Disaster Final Other Interfacility Transfer Final System Overload                                                                                     | 62                                    | 2                            | 4                                     | 4             | 3                                    | 2                             | 3                                    | 4               |                                | 36                           | 3                               | 4               |
| Western Division Final Other Final Other Declared Disaster Final Other Interfacility Transfer                                                                                                           | 62<br>69                              | 20                           | 3                                     | 4             | 78                                   | 36                            | 6                                    | 4               | 77                             | 2                            | 3                               | 4               |
| Western Division Final Other Final Other Declared Disaster Final Other Interfacility Transfer Final System Overload Final Weather                                                                       | 62                                    | 2<br>20<br>14                | 4<br>11                               |               | 78<br>41                             | 36<br>11                      | 6 4                                  |                 | 77<br>69                       | 2<br>36<br>18                | <b>8</b> 6                      |                 |
| Priority  Western Division  Final Other Final Other Declared Disaster Final Other Interfacility Transfer  Final System Overload Final Weather  Western Exclusions Total                                 | 62<br>69<br>131                       | 20<br>14<br>34               | 4<br>11<br>15                         | 0             | 78<br>41                             | 36<br>11<br>47                | 6<br>4<br>10                         | 0               | 77<br>69<br>146                | 2<br>36<br>18                | 8<br>6<br>14                    |                 |
| Western Division Final Other Final Other Declared Disaster Final Other Interfacility Transfer Final System Overload Final Weather                                                                       | 62<br>69<br>131                       | 20<br>14<br>34               | 4<br>11<br>15                         |               | 78<br>41<br>122                      | 36<br>11<br>47                | 6<br>4<br>10                         |                 | 77<br>69<br>146                | 2<br>36<br>18<br>54          | 8<br>6<br>14                    | 0               |
| Priority  Western Division  Final Other Final Other Declared Disaster Final Other Interfacility Transfer  Final System Overload Final Weather  Western Exclusions Total                                 | 62<br>69<br>131                       | 20<br>14<br>34               | 4<br>11<br>15                         | 0             | 78<br>41<br>122                      | 36<br>11<br>47                | 6<br>4<br>10                         | 0               | 77<br>69<br>146                | 2<br>36<br>18<br>54          | 8<br>6<br>14                    | 0               |
| Priority  Western Division  Final Other  Final Other Declared Disaster  Final Other Interfacility Transfer  Final System Overload  Final Weather  Western Exclusions Total  West Transports*  West Late | 62<br>69<br><b>131</b><br>2264<br>253 | 20<br>14<br>34<br>3515<br>80 | 4<br>11<br>15<br>524<br>48            | 0             | 78<br>41<br>122<br>2450<br>269       | 36<br>11<br>47<br>3693<br>116 | 6<br>4<br>10<br>486<br>50            | 0               | 77<br>69<br>146<br>2015<br>191 | 36<br>18<br>54<br>3347<br>56 | 8<br>6<br>14<br>468<br>35       | <b>0</b>        |
| Priority  Western Division  Final Other Final Other Declared Disaster Final Other Interfacility Transfer  Final System Overload Final Weather  Western Exclusions Total                                 | 62<br>69<br>131                       | 20<br>14<br>34               | 4<br>11<br>15                         | 0             | 78<br>41<br>122                      | 36<br>11<br>47                | 6<br>4<br>10                         | 0 2 1           | 77<br>69<br>146                | 2<br>36<br>18<br>54          | 8<br>6<br>14                    | 0               |
| Priority  Western Division  Final Other  Final Other Declared Disaster  Final Other Interfacility Transfer  Final System Overload  Final Weather  Western Exclusions Total  West Transports*  West Late | 62<br>69<br>131<br>2264<br>253        | 20<br>14<br>34<br>3515<br>80 | 3<br>4<br>11<br>15<br>524<br>48<br>3% | 0             | 78<br>41<br>122<br>2450<br>269       | 36<br>11<br>47<br>3693<br>116 | 6<br>4<br>10<br>486<br>50            | 0 2 1           | 77<br>69<br>146<br>2015<br>191 | 36<br>18<br>54<br>3347<br>56 | 8<br>6<br>14<br>468<br>35       | <b>0</b> 4 0 0% |
| Priority  Western Division  Final Other  Final Other Declared Disaster  Final Other Interfacility Transfer  Final System Overload  Final Weather  Western Exclusions Total  West Transports*  West Late | 62<br>69<br><b>131</b><br>2264<br>253 | 20<br>14<br>34<br>3515<br>80 | 3<br>4<br>11<br>15<br>524<br>48<br>3% | <b>0</b> 88 0 | 78<br>41<br>122<br>2450<br>269<br>5% | 36<br>11<br>47<br>3693<br>116 | 3<br>6<br>4<br>10<br>486<br>50<br>2% | <b>0</b> 2 1 0% | 77<br>69<br>146<br>2015<br>191 | 36<br>18<br>54<br>3347<br>56 | 8<br>6<br>14<br>468<br>35<br>3% | <b>0</b>        |