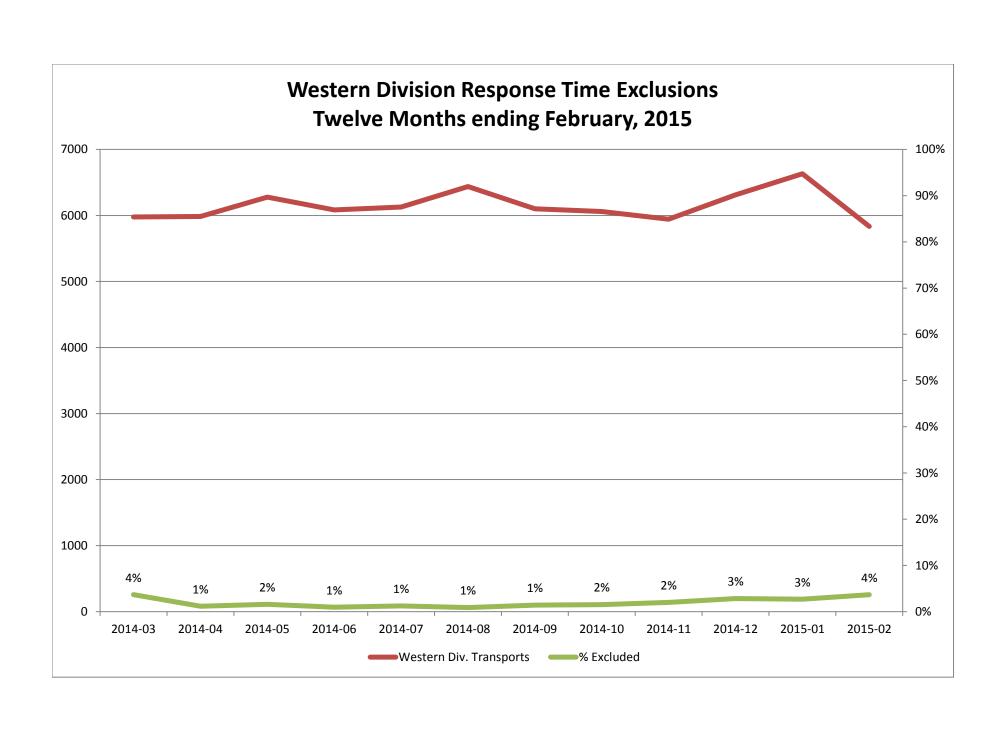

### Response Time Exclusion Summary Report Three Months ending February, 2015

| Month                                                                                                                                                                                                   |                                       | 2014                         | -12                                   |               |                                      | 201                           | 5-01                                 |                 |                                | 201                          | 5-02                            |                 |
|---------------------------------------------------------------------------------------------------------------------------------------------------------------------------------------------------------|---------------------------------------|------------------------------|---------------------------------------|---------------|--------------------------------------|-------------------------------|--------------------------------------|-----------------|--------------------------------|------------------------------|---------------------------------|-----------------|
| Priority                                                                                                                                                                                                | 1                                     | 2                            | 3                                     | 4             | 1                                    | 2                             | 3                                    | 4               | 1                              | 2                            | 3                               | 4               |
| Eastern Division                                                                                                                                                                                        |                                       |                              |                                       |               |                                      |                               |                                      |                 |                                |                              |                                 |                 |
| Final Other                                                                                                                                                                                             | 2                                     |                              |                                       |               | 2                                    | 1                             |                                      |                 | 2                              |                              |                                 |                 |
| Final Other Declared Disaster                                                                                                                                                                           |                                       |                              |                                       |               |                                      |                               |                                      |                 |                                |                              |                                 |                 |
| Final Other Interfacility Transfer                                                                                                                                                                      |                                       |                              |                                       |               |                                      |                               |                                      |                 |                                |                              |                                 |                 |
| Final System Overload                                                                                                                                                                                   | 15                                    | 11                           | 4                                     |               | 30                                   | 18                            | 10                                   |                 | 14                             | 8                            | 6                               |                 |
| Final Weather                                                                                                                                                                                           | 8                                     | 5                            | 5                                     |               | 3                                    |                               |                                      |                 | 40                             | 12                           | 6                               |                 |
| Eastern Exclusions Total                                                                                                                                                                                | 25                                    | 16                           | 9                                     | 0             | 35                                   | 19                            | 10                                   | 0               | 56                             | 20                           | 12                              | 0               |
|                                                                                                                                                                                                         |                                       | •                            | •                                     |               |                                      |                               |                                      |                 |                                | •                            |                                 |                 |
| East Transports*                                                                                                                                                                                        | 1597                                  | 3096                         | 710                                   | 15            | 1643                                 | 3304                          | 725                                  | 18              | 1381                           | 2877                         | 643                             | 11              |
| East Late                                                                                                                                                                                               | 101                                   | 37                           | 57                                    | 3             | 122                                  | 74                            | 45                                   | 1               | 119                            | 51                           | 53                              | 1               |
|                                                                                                                                                                                                         |                                       |                              |                                       |               |                                      |                               |                                      |                 |                                |                              |                                 |                 |
| East % of Transports                                                                                                                                                                                    | 2%                                    | 1%                           | 1%                                    | 0%            | 2%                                   | 1%                            | 1%                                   | 0%              | 4%                             | 1%                           | 2%                              | 0%              |
|                                                                                                                                                                                                         |                                       |                              |                                       |               |                                      | L L                           |                                      |                 |                                |                              |                                 |                 |
| East Compliance**                                                                                                                                                                                       | 93%                                   | 98%                          | 91%                                   | 80%           | 92%                                  | 97%                           | 93%                                  | 94%             | 91%                            | 98%                          | 91%                             | 90%             |
| East Compliance W/O Exclusions**                                                                                                                                                                        | 92%                                   | 98%                          | 90%                                   | 80%           | 90%                                  | 97%                           | 92%                                  | 94%             | 87%                            | 97%                          | 90%                             | 90%             |
| •                                                                                                                                                                                                       | -                                     |                              |                                       |               |                                      |                               |                                      |                 | ——'                            |                              |                                 |                 |
|                                                                                                                                                                                                         |                                       |                              |                                       |               |                                      |                               |                                      |                 |                                |                              |                                 |                 |
|                                                                                                                                                                                                         |                                       |                              |                                       |               |                                      |                               |                                      |                 |                                |                              |                                 |                 |
| Month                                                                                                                                                                                                   |                                       | 2014                         | l-12                                  |               |                                      | 201                           | 5-01                                 |                 |                                | 2011                         | 5-02                            |                 |
| Month<br>Priority                                                                                                                                                                                       | 1                                     | 2014                         |                                       | 4             | 1                                    | 201!                          |                                      | 4               | 1                              | 2015                         |                                 | 4               |
| Priority                                                                                                                                                                                                | 1                                     | 2014                         | I-12<br>3                             | 4             | 1                                    | 201!                          | 5-01                                 | 4               | 1                              | 2015                         | 5-02                            | 4               |
| Priority<br>Western Division                                                                                                                                                                            | 1                                     |                              |                                       | 4             |                                      |                               |                                      | 4               | 1                              |                              |                                 | 4               |
| Priority Western Division Final Other                                                                                                                                                                   | 1                                     |                              |                                       | 4             | <b>1</b>                             |                               |                                      | 4               | 1                              |                              |                                 | 4               |
| Western Division Final Other Final Other Declared Disaster                                                                                                                                              | 1                                     |                              |                                       | 4             |                                      |                               |                                      | 4               | 1                              |                              |                                 | 4               |
| Western Division Final Other Final Other Declared Disaster Final Other Interfacility Transfer                                                                                                           | 1                                     |                              |                                       | 4             |                                      |                               |                                      | 4               | 77                             |                              | 3                               | 4               |
| Western Division Final Other Final Other Declared Disaster Final Other Interfacility Transfer Final System Overload                                                                                     | 62                                    | 2                            | 4                                     | 4             | 3                                    | 2                             | 3                                    | 4               |                                | 36                           | 3                               | 4               |
| Western Division Final Other Final Other Declared Disaster Final Other Interfacility Transfer                                                                                                           | 62<br>69                              | 20                           | 3                                     | 4             | 78                                   | 36                            | 6                                    | 4               | 77                             | 2                            | 3                               | 4               |
| Western Division Final Other Final Other Declared Disaster Final Other Interfacility Transfer Final System Overload Final Weather                                                                       | 62                                    | 2<br>20<br>14                | 4<br>11                               |               | 78<br>41                             | 36<br>11                      | 6 4                                  |                 | 77<br>69                       | 2<br>36<br>18                | <b>8</b> 6                      |                 |
| Priority  Western Division  Final Other Final Other Declared Disaster Final Other Interfacility Transfer  Final System Overload Final Weather  Western Exclusions Total                                 | 62<br>69<br>131                       | 20<br>14<br>34               | 4<br>11<br>15                         | 0             | 78<br>41                             | 36<br>11<br>47                | 6<br>4<br>10                         | 0               | 77<br>69<br>146                | 2<br>36<br>18                | 8<br>6<br>14                    |                 |
| Western Division Final Other Final Other Declared Disaster Final Other Interfacility Transfer Final System Overload Final Weather                                                                       | 62<br>69<br>131                       | 20<br>14<br>34               | 4<br>11<br>15                         |               | 78<br>41<br>122                      | 36<br>11<br>47                | 6<br>4<br>10                         |                 | 77<br>69<br>146                | 2<br>36<br>18<br>54          | 8<br>6<br>14                    | 0               |
| Priority  Western Division  Final Other Final Other Declared Disaster Final Other Interfacility Transfer  Final System Overload Final Weather  Western Exclusions Total                                 | 62<br>69<br>131                       | 20<br>14<br>34               | 4<br>11<br>15                         | 0             | 78<br>41<br>122                      | 36<br>11<br>47                | 6<br>4<br>10                         | 0               | 77<br>69<br>146                | 2<br>36<br>18<br>54          | 8<br>6<br>14                    | 0               |
| Priority  Western Division  Final Other  Final Other Declared Disaster  Final Other Interfacility Transfer  Final System Overload  Final Weather  Western Exclusions Total  West Transports*  West Late | 62<br>69<br><b>131</b><br>2264<br>253 | 20<br>14<br>34<br>3515<br>80 | 4<br>11<br>15<br>524<br>48            | 0             | 78<br>41<br>122<br>2450<br>269       | 36<br>11<br>47<br>3693<br>116 | 6<br>4<br>10<br>486<br>50            | 0               | 77<br>69<br>146<br>2015<br>191 | 36<br>18<br>54<br>3347<br>56 | 8<br>6<br>14<br>468<br>35       | <b>0</b>        |
| Priority  Western Division  Final Other Final Other Declared Disaster Final Other Interfacility Transfer  Final System Overload Final Weather  Western Exclusions Total                                 | 62<br>69<br>131                       | 20<br>14<br>34               | 4<br>11<br>15                         | 0             | 78<br>41<br>122                      | 36<br>11<br>47                | 6<br>4<br>10                         | 0 2 1           | 77<br>69<br>146                | 2<br>36<br>18<br>54          | 8<br>6<br>14                    | 0               |
| Priority  Western Division  Final Other  Final Other Declared Disaster  Final Other Interfacility Transfer  Final System Overload  Final Weather  Western Exclusions Total  West Transports*  West Late | 62<br>69<br>131<br>2264<br>253        | 20<br>14<br>34<br>3515<br>80 | 3<br>4<br>11<br>15<br>524<br>48<br>3% | 0             | 78<br>41<br>122<br>2450<br>269       | 36<br>11<br>47<br>3693<br>116 | 6<br>4<br>10<br>486<br>50            | 0 2 1           | 77<br>69<br>146<br>2015<br>191 | 36<br>18<br>54<br>3347<br>56 | 8<br>6<br>14<br>468<br>35       | <b>0</b> 4 0 0% |
| Priority  Western Division  Final Other  Final Other Declared Disaster  Final Other Interfacility Transfer  Final System Overload  Final Weather  Western Exclusions Total  West Transports*  West Late | 62<br>69<br><b>131</b><br>2264<br>253 | 20<br>14<br>34<br>3515<br>80 | 3<br>4<br>11<br>15<br>524<br>48<br>3% | <b>0</b> 88 0 | 78<br>41<br>122<br>2450<br>269<br>5% | 36<br>11<br>47<br>3693<br>116 | 3<br>6<br>4<br>10<br>486<br>50<br>2% | <b>0</b> 2 1 0% | 77<br>69<br>146<br>2015<br>191 | 36<br>18<br>54<br>3347<br>56 | 8<br>6<br>14<br>468<br>35<br>3% | <b>0</b>        |