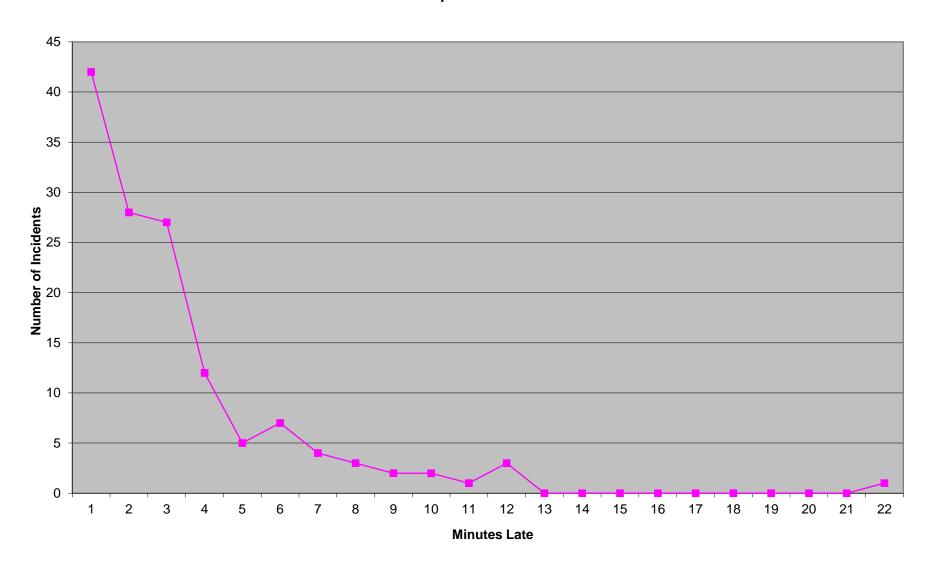

|  |  |  |  |  |  |

Each district within the Beneficiary City of Tulsa must be individually above 75% on Priority 1 transports (with a minimum of 100 incidents in each for measurement). Percentage figures above are rounded down as per the RFP.

## Western Division Non-discrimination

|            |      | Priority 1 |     |
|------------|------|------------|-----|
|            | Inc. | Late       | %   |
| District 1 | 838  | 58         | 93% |
| District 2 | 838  | 44         | 94% |
| Edmond     | 140  | 10         | 92% |

Each district of the Western Division must be individually above 75% on Priority 1 transports (with a minimum of 100 incidents in each for measurement). Percentage figures above are rounded down as per the RFP.

### Eastern Division Priority 1 Late Calls April 2014



### Western Division Priority 1 Late Calls April 2014



### Response Time Exclusion Summary Report Three Months ending April, 2014

| Month                                                                                                                                                                                                                                       |                                          | 2014                                      | 1-02                        |                  |                                          | 2014                                      | 4-03                                   |                    |                               | 2014                                    | 4-04                                  |                  |
|------