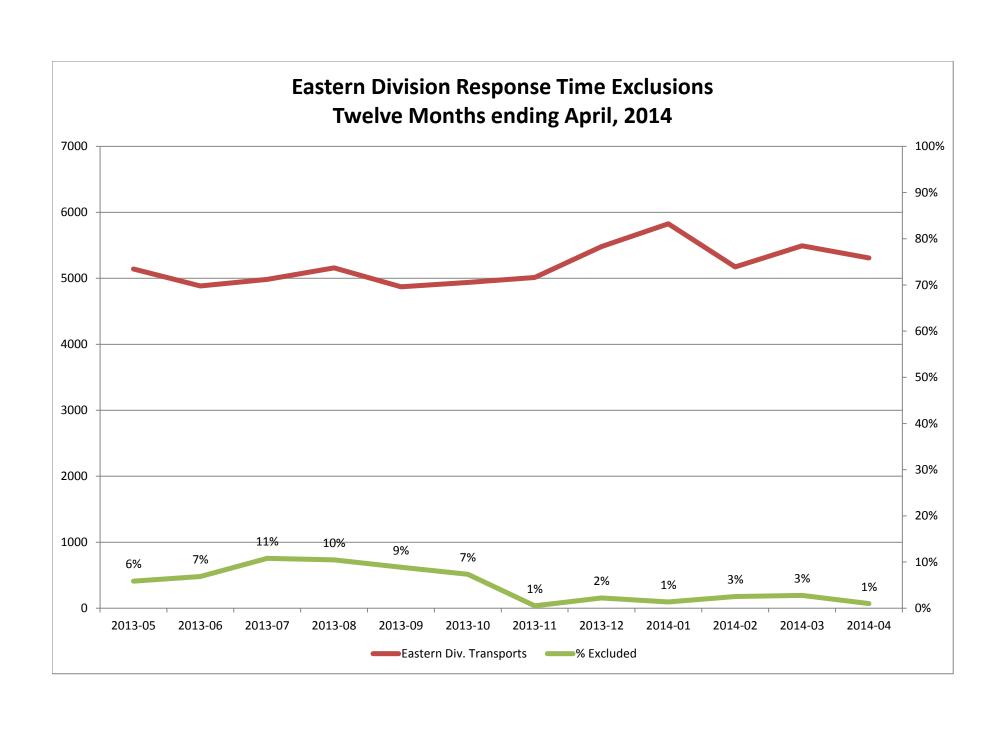

### Response Time Exclusion Summary Report Three Months ending April, 2014

| Month                                                                                                                                                                                                                                       |                                          | 2014                                      | 1-02                        |                  |                                          | 2014                                      | 4-03                                   |                    |                               | 2014                                    | 4-04                                  |                  |
|---------------------------------------------------------------------------------------------------------------------------------------------------------------------------------------------------------------------------------------------|------------------------------------------|-------------------------------------------|-----------------------------|------------------|------------------------------------------|-------------------------------------------|----------------------------------------|--------------------|-------------------------------|-----------------------------------------|---------------------------------------|------------------|
| Priority                                                                                                                                                                                                                                    | 1                                        | 2                                         | 3                           | 4                | 1                                        | 2                                         | 3                                      | 4                  | 1                             | 2                                       | 3                                     | 4                |
| Eastern Division                                                                                                                                                                                                                            |                                          |                                           |                             |                  |                                          |                                           |                                        |                    |                               |                                         |                                       |                  |
| Final Other                                                                                                                                                                                                                                 |                                          |                                           |                             |                  |                                          |                                           |                                        |                    |                               |                                         |                                       |                  |
| Final Other Declared Disaster                                                                                                                                                                                                               |                                          |                                           |                             |                  |                                          |                                           |                                        |                    |                               |                                         |                                       |                  |
| Final Other Interfacility Transfer                                                                                                                                                                                                          |                                          |                                           |                             |                  |                                          |                                           |                                        |                    |                               |                                         |                                       |                  |
| Final System Overload                                                                                                                                                                                                                       | 48                                       | 25                                        | 19                          | 0                | 31                                       | 16                                        | 29                                     | 0                  | 26                            | 14                                      | 1                                     | 0                |
| Final Weather                                                                                                                                                                                                                               | 26                                       | 9                                         | 4                           | 0                | 49                                       | 24                                        | 3                                      | 0                  | 12                            | 0                                       | 0                                     | 0                |
| Eastern Exclusions Total                                                                                                                                                                                                                    | 74                                       | 34                                        | 23                          | 0                | 80                                       | 40                                        | 32                                     | 0                  | 38                            | 14                                      | 1                                     | 0                |
|                                                                                                                                                                                                                                             | •                                        |                                           | •                           |                  |                                          | -                                         | •                                      |                    | •                             | •                                       | -                                     |                  |
| East Transports*                                                                                                                                                                                                                            | 1469                                     | 2995                                      | 700                         | 9                | 1609                                     | 3150                                      | 727                                    | 8                  | 1559                          | 3026                                    | 709                                   | 14               |
| East Late                                                                                                                                                                                                                                   | 126                                      | 50                                        | 67                          | 1                | 107                                      | 37                                        | 37                                     | 2                  | 137                           | 32                                      | 60                                    | 3                |
|                                                                                                                                                                                                                                             |                                          | •                                         |                             |                  |                                          |                                           | •                                      |                    |                               |                                         | •                                     |                  |
| East % of Transports                                                                                                                                                                                                                        | 5%                                       | 1%                                        | 3%                          | 0%               | 5%                                       | 1%                                        | 4%                                     | 0%                 | 2%                            | 0%                                      | 0%                                    | 0%               |
|                                                                                                                                                                                                                                             | •                                        |                                           |                             |                  |                                          |                                           | •                                      |                    |                               | •                                       | •                                     |                  |
|                                                                                                                                                                                                                                             | 91%                                      | 98%                                       | 90%                         | 88%              | 93%                                      | 98%                                       | 94%                                    | 75%                | 91%                           | 98%                                     | 91%                                   | 78%              |
| East Compliance**                                                                                                                                                                                                                           | 21/0                                     |                                           |                             |                  |                                          |                                           |                                        |                    |                               |                                         |                                       | 700/             |
| East Compliance** East Compliance W/O Exclusions**                                                                                                                                                                                          | 87%                                      | 97%                                       | 87%                         | 88%              | 88%                                      | 97%                                       | 90%                                    | 75%                | 89%                           | 98%                                     | 91%                                   | 78%              |
| •                                                                                                                                                                                                                                           |                                          | 97%                                       | 87%                         | 88%              | 88%                                      | 97%                                       | 90%                                    | 75%                | 89%                           | 98%                                     | 91%                                   | 78%              |
| •                                                                                                                                                                                                                                           |                                          | 97%                                       | 87%                         | 88%              | 88%                                      | 97%                                       | 90%                                    | 75%                | 89%                           | 98%                                     | 91%                                   | 78%              |
| •                                                                                                                                                                                                                                           |                                          | 97%<br><b>201</b> 4                       |                             | 88%              | 88%                                      | 97%<br><b>201</b> 4                       |                                        | 75%                | 89%                           | 98%<br><b>201</b> 4                     |                                       | 78%              |
| East Compliance W/O Exclusions**                                                                                                                                                                                                            | 87%                                      | ı.                                        |                             | 88%              | 1                                        |                                           |                                        | 75%<br>4           | 1                             |                                         |                                       | 4                |
| East Compliance W/O Exclusions**  Month                                                                                                                                                                                                     | 87%                                      | 2014                                      | 1-02                        |                  |                                          | 2014                                      | 4-03                                   |                    |                               | 2014                                    | 4-04                                  |                  |
| East Compliance W/O Exclusions**  Month Priority                                                                                                                                                                                            | 87%                                      | 2014                                      | 1-02                        |                  |                                          | 2014                                      | 4-03                                   |                    |                               | 2014                                    | 4-04                                  |                  |
| East Compliance W/O Exclusions**  Month Priority Western Division                                                                                                                                                                           | 87%<br>1                                 | 2014                                      | 1-02                        |                  | 1                                        | 2014                                      | 4-03                                   |                    |                               | 2014                                    | 4-04                                  |                  |
| East Compliance W/O Exclusions**  Month Priority Western Division  Final Other                                                                                                                                                              | 87%<br>1                                 | 2014                                      | 1-02                        |                  | 1                                        | 2014                                      | 4-03                                   |                    |                               | 2014                                    | 4-04                                  |                  |
| East Compliance W/O Exclusions**  Month Priority  Western Division  Final Other Final Other Declared Disaster                                                                                                                               | 87%<br>1                                 | 2014                                      | 1-02                        |                  | 1                                        | 2014                                      | 4-03                                   |                    |                               | 2014                                    | 4-04                                  |                  |
| East Compliance W/O Exclusions**  Month Priority  Western Division  Final Other Final Other Declared Disaster Final Other Interfacility Transfer                                                                                            | 1<br>1                                   | 2014                                      | 3                           | 4                | 1                                        | 2014                                      | 4-03                                   | 4                  | 1                             | 2014                                    | 3                                     | 4                |
| East Compliance W/O Exclusions**  Month Priority  Western Division  Final Other Final Other Declared Disaster Final Other Interfacility Transfer  Final System Overload                                                                     | 1<br>1<br>70<br>52                       | 2014                                      | 1-02<br>3<br>13             | 4                | 1<br>1<br>81<br>62                       | 2014                                      | 4-03<br>3<br>9                         | 4                  | 39<br>14                      | 2014                                    | 4-04<br>3<br>5<br>2                   | 4                |
| East Compliance W/O Exclusions**  Month Priority  Western Division  Final Other Final Other Declared Disaster Final Other Interfacility Transfer  Final System Overload Final Weather                                                       | 1<br>1<br>70<br>52                       | 2014<br>2<br>2<br>27<br>23                | 1-02<br>3<br>13<br>12       | 0 0              | 1<br>1<br>81<br>62                       | 2014<br>2<br>31<br>30                     | <b>4-03 3 9</b> 6                      | <b>4</b> 0 0       | 39<br>14                      | 2014                                    | 4-04<br>3<br>5<br>2                   | <b>4 0 0 0</b>   |
| East Compliance W/O Exclusions**  Month Priority  Western Division  Final Other Final Other Declared Disaster Final Other Interfacility Transfer  Final System Overload Final Weather                                                       | 1<br>1<br>70<br>52                       | 2014<br>2<br>27<br>23<br>50               | 1-02<br>3<br>13<br>12       | 0 0              | 1<br>1<br>81<br>62<br>144                | 2014<br>2<br>31<br>30                     | <b>4-03 3 9</b> 6                      | <b>4</b> 0 0       | 39<br>14                      | 2014                                    | 4-04<br>3<br>5<br>2                   | 0 0              |
| East Compliance W/O Exclusions**  Month Priority  Western Division  Final Other Final Other Declared Disaster Final Other Interfacility Transfer  Final System Overload Final Weather  Western Exclusions Total                             | 1<br>1<br>70<br>52<br>123                | 2014<br>2<br>27<br>23<br>50               | 1-02<br>3<br>13<br>12<br>25 | 0<br>0<br>0      | 1<br>1<br>81<br>62<br>144                | 2014<br>2<br>31<br>30<br>61               | 9<br>6<br>15                           | <b>4 0 0 0 0</b>   | 39<br>14<br>53                | 2014<br>2<br>9<br>1<br>10               | 4-04<br>3<br>5<br>2<br>7              | 0<br>0<br>0      |
| Month Priority  Western Division  Final Other Final Other Declared Disaster Final Other Interfacility Transfer  Final System Overload Final Weather  Western Exclusions Total  West Transports*                                             | 1<br>1<br>70<br>52<br>123                | 2014<br>2<br>27<br>23<br>50               | 13<br>12<br>25              | 0<br>0<br>0      | 1<br>1<br>81<br>62<br>144                | 2014<br>2<br>31<br>30<br>61               | 9<br>6<br>15                           | <b>4 0 0 0 0 5</b> | 39<br>14<br>53                | 2014<br>2<br>9<br>1<br>10               | 4-04<br>3<br>5<br>2<br>7              | 0<br>0<br>0      |
| Month Priority  Western Division  Final Other Final Other Declared Disaster Final Other Interfacility Transfer  Final System Overload Final Weather  Western Exclusions Total  West Transports*                                             | 1<br>1<br>70<br>52<br>123<br>1875<br>204 | 2014<br>2<br>27<br>23<br>50               | 13<br>12<br>25              | 0<br>0<br>0      | 1<br>1<br>81<br>62<br>144                | 2014<br>2<br>31<br>30<br>61               | 9<br>6<br>15                           | <b>4 0 0 0 0 5</b> | 39<br>14<br>53                | 2014<br>2<br>9<br>1<br>10               | 4-04<br>3<br>5<br>2<br>7              | 0<br>0<br>0      |
| East Compliance W/O Exclusions**  Month Priority  Western Division  Final Other Final Other Declared Disaster Final Other Interfacility Transfer  Final System Overload Final Weather  Western Exclusions Total  West Transports* West Late | 1<br>1<br>70<br>52<br>123<br>1875<br>204 | 2014<br>2<br>27<br>23<br>50<br>3464<br>58 | 13<br>12<br>25<br>462<br>81 | 0<br>0<br>0<br>0 | 1<br>1<br>81<br>62<br>144<br>2014<br>167 | 2014<br>2<br>31<br>30<br>61<br>3523<br>34 | 4-03<br>3<br>9<br>6<br>15<br>435<br>45 | <b>4 0 0 0 0 1</b> | 39<br>14<br>53<br>2037<br>134 | 2014<br>2<br>9<br>1<br>10<br>3492<br>30 | 4-04<br>3<br>5<br>2<br>7<br>454<br>20 | 0<br>0<br>0<br>0 |
| East Compliance W/O Exclusions**  Month Priority  Western Division  Final Other Final Other Declared Disaster Final Other Interfacility Transfer  Final System Overload Final Weather  Western Exclusions Total  West Transports* West Late | 87%  1  70  52  123  1875  204           | 2014<br>2<br>27<br>23<br>50<br>3464<br>58 | 13<br>12<br>25<br>462<br>81 | 0<br>0<br>0<br>0 | 1<br>1<br>81<br>62<br>144<br>2014<br>167 | 2014<br>2<br>31<br>30<br>61<br>3523<br>34 | 4-03<br>3<br>9<br>6<br>15<br>435<br>45 | <b>4 0 0 0 0 1</b> | 39<br>14<br>53<br>2037<br>134 | 2014<br>2<br>9<br>1<br>10<br>3492<br>30 | 4-04<br>3<br>5<br>2<br>7<br>454<br>20 | 0<br>0<br>0<br>0 |