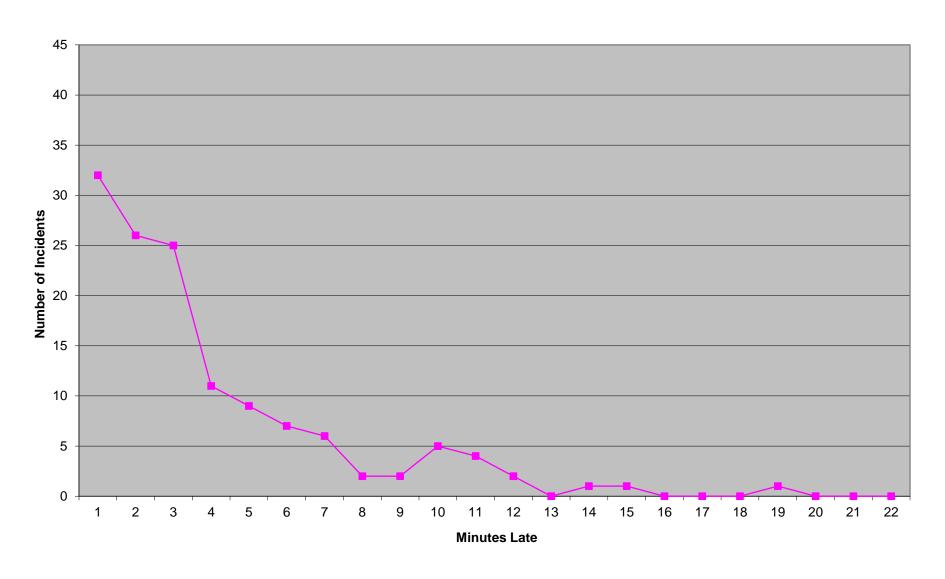

City of Tulsa must be individually above 75% on Priority 1 transports (with a minimum of 100 incidents in each for measurement). Percentage figures above are rounded down as per the RFP.

## Western Division Non-discrimination

|            |      | Priority 1 |     |
|------------|------|------------|-----|
|            | Inc. | Late       | %   |
| District 1 | 838  | 58         | 93% |
| District 2 | 838  | 44         | 94% |
| Edmond     | 140  | 10         | 92% |

Each district of the Western Division must be individually above 75% on Priority 1 transports (with a minimum of 100 incidents in each for measurement). Percentage figures above are rounded down as per the RFP.

### Eastern Division Priority 1 Late Calls April 2014



### Western Division Priority 1 Late Calls April 2014



### Response Time Exclusion Summary Report Three Months ending April, 2014

| Month                                                                                                                                                                                                                                       |                                          | 2014                                      | 1-02                        |                  |                                          | 2014                                      | 4-03                                   |                    |                               | 2014                                    | 4-04                                  |                  |
|---------------------------------------------------------------