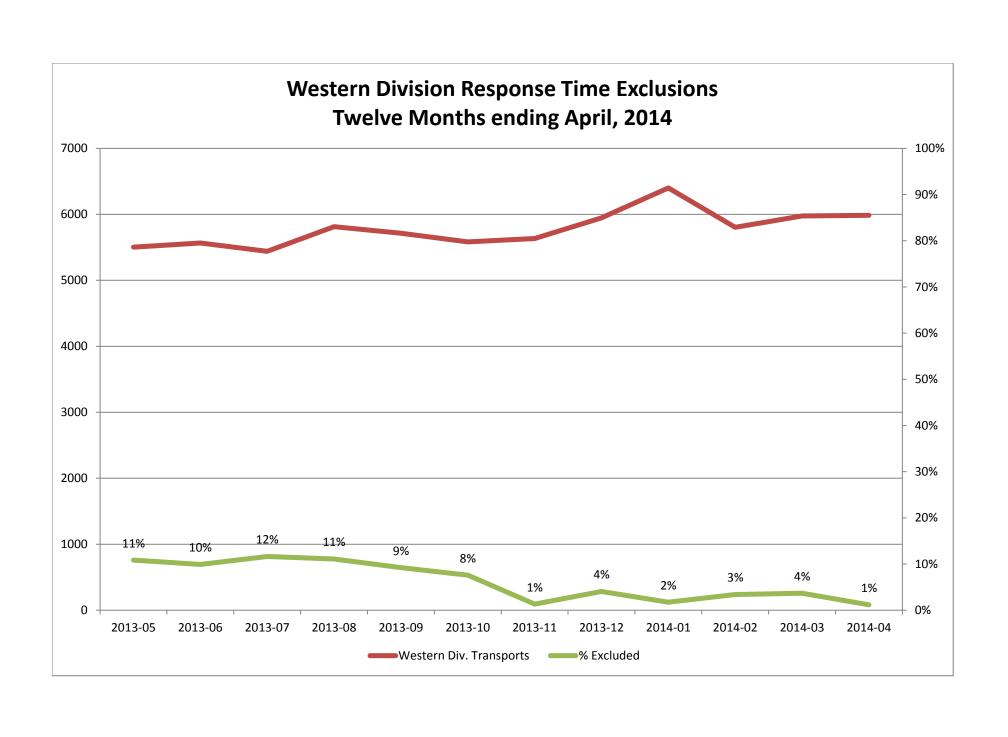

### Response Time Exclusion Summary Report Three Months ending April, 2014

| Month                                                                                                                                                                                                                                       |                                          | 2014                                      | 1-02                        |                  |                                          | 2014                                      | 4-03                                   |                    |                               | 2014                                    | 4-04                                  |                  |
|---------------------------------------------------------------------------------------------------------------------------------------------------------------------------------------------------------------------------------------------|------------------------------------------|-------------------------------------------|-----------------------------|------------------|------------------------------------------|-------------------------------------------|----------------------------------------|--------------------|-------------------------------|-----------------------------------------|---------------------------------------|------------------|
| Priority                                                                                                                                                                                                                                    | 1                                        | 2                                         | 3                           | 4                | 1                                        | 2                                         | 3                                      | 4                  | 1                             | 2                                       | 3                                     | 4                |
| Eastern Division                                                                                                                                                                                                                            |                                          |                                           |                             |                  |                                          |                                           |                                        |                    |                               |                                         |                                       |                  |
| Final Other                                                                                                                                                                                                                                 |                                          |                                           |                             |                  |                                          |                                           |                                        |                    |                               |                                         |                                       |                  |
| Final Other Declared Disaster                                                                                                                                                                                                               |                                          |                                           |                             |                  |                                          |                                           |                                        |                    |                               |                                         |                                       |                  |
| Final Other Interfacility Transfer                                                                                                                                                                                                          |                                          |                                           |                             |                  |                                          |                                           |                                        |                    |                               |                                         |                                       |                  |
| Final System Overload                                                                                                                                                                                                                       | 48                                       | 25                                        | 19                          | 0                | 31                                       | 16                                        | 29                                     | 0                  | 26                            | 14                                      | 1                                     | 0                |
| Final Weather                                                                                                                                                                                                                               | 26                                       | 9                                         | 4                           | 0                | 49                                       | 24                                        | 3                                      | 0                  | 12                            | 0                                       | 0                                     | 0                |
| Eastern Exclusions Total                                                                                                                                                                                                                    | 74                                       | 34                                        | 23                          | 0                | 80                                       | 40                                        | 32                                     | 0                  | 38                            | 14                                      | 1                                     | 0                |
|                                                                                                                                                                                                                                             | •                                        |                                           | •                           |                  |                                          | -                                         | •                                      |                    | •                             | •                                       | -                                     |                  |
| East Transports*                                                                                                                                                                                                                            | 1469                                     | 2995                                      | 700                         | 9                | 1609                                     | 3150                                      | 727                                    | 8                  | 1559                          | 3026                                    | 709                                   | 14               |
| East Late                                                                                                                                                                                                                                   | 126                                      | 50                                        | 67                          | 1                | 107                                      | 37                                        | 37                                     | 2                  | 137                           | 32                                      | 60                                    | 3                |
|                                                                                                                                                                                                                                             |                                          | •                                         |                             |                  |                                          |                                           | •                                      |                    |                               |                                         | •                                     |                  |
| East % of Transports                                                                                                                                                                                                                        | 5%                                       | 1%                                        | 3%                          | 0%               | 5%                                       | 1%                                        | 4%                                     | 0%                 | 2%                            | 0%                                      | 0%                                    | 0%               |
|                                                                                                                                                                                                                                             | •                                        |                                           |                             |                  |                                          |                                           | •                                      |                    |                               | •                                       | •                                     |                  |
|                                                                                                                                                                                                                                             | 91%                                      | 98%                                       | 90%                         | 88%              | 93%                                      | 98%                                       | 94%                                    | 75%                | 91%                           | 98%                                     | 91%                                   | 78%              |
| East Compliance**                                                                                                                                                                                                                           | 21/0                                     |                                           |                             |                  |                                          |                                           |                                        |                    |                               |                                         |                                       | 700/             |
| East Compliance** East Compliance W/O Exclusions**                                                                                                                                                                                          | 87%                                      | 97%                                       | 87%                         | 88%              | 88%                                      | 97%                                       | 90%                                    | 75%                | 89%                           | 98%                                     | 91%                                   | 78%              |
| •                                                                                                                                                                                                                                           |                                          | 97%                                       | 87%                         | 88%              | 88%                                      | 97%                                       | 90%                                    | 75%                | 89%                           | 98%                                     | 91%                                   | 78%              |
| •                                                                                                                                                                                                                                           |                                          | 97%                                       | 87%                         | 88%              | 88%                                      | 97%                                       | 90%                                    | 75%                | 89%                           | 98%                                     | 91%                                   | 78%              |
| •                                                                                                                                                                                                                                           |                                          | 97%<br><b>201</b> 4                       |                             | 88%              | 88%                                      | 97%<br><b>201</b> 4                       |                                        | 75%                | 89%                           | 98%<br><b>201</b> 4                     |                                       | 78%              |
| East Compliance W/O Exclusions**                                                                                                                                                                                                            | 87%                                      | ı.                                        |                             | 88%              | 1                                        |                                           |                                        | 75%<br>4           | 1                             |                                         |                                       | 4                |
| East Compliance W/O Exclusions**  Month                                                                                                                                                                                                     | 87%                                      | 2014                                      | 1-02                        |                  |                                          | 2014                                      | 4-03                                   |                    |                               | 2014                                    | 4-04                                  |                  |
| East Compliance W/O Exclusions**  Month Priority                                                                                                                                                                                            | 87%                                      | 2014                                      | 1-02                        |                  |                                          | 2014                                      | 4-03                                   |                    |                               | 2014                                    | 4-04                                  |                  |
| East Compliance W/O Exclusions**  Month Priority Western Division                                                                                                                                                                           | 87%<br>1                                 | 2014                                      | 1-02                        |                  | 1                                        | 2014                                      | 4-03                                   |                    |                               | 2014                                    | 4-04                                  |                  |
| East Compliance W/O Exclusions**  Month Priority Western Division  Final Other                                                                                                                                                              | 87%<br>1                                 | 2014                                      | 1-02                        |                  | 1                                        | 2014                                      | 4-03                                   |                    |                               | 2014                                    | 4-04                                  |                  |
| East Compliance W/O Exclusions**  Month Priority  Western Division  Final Other Final Other Declared Disaster                                                                                                                               | 87%<br>1                                 | 2014                                      | 1-02                        |                  | 1                                        | 2014                                      | 4-03                                   |                    |                               | 2014                                    | 4-04                                  |                  |
| East Compliance W/O Exclusions**  Month Priority  Western Division  Final Other Final Other Declared Disaster Final Other Interfacility Transfer                                                                                            | 1<br>1                                   | 2014                                      | 3                           | 4                | 1                                        | 2014                                      | 4-03                                   | 4                  | 1                             | 2014                                    | 3                                     | 4                |
| East Compliance W/O Exclusions**  Month Priority  Western Division  Final Other Final Other Declared Disaster Final Other Interfacility Transfer  Final System Overload                                                                     | 1<br>1<br>70<br>52                       | 2014                                      | 1-02<br>3<br>13             | 4                | 1<br>1<br>81<br>62                       | 2014                                      | 4-03<br>3<br>9                         | 4                  | 39<br>14                      | 2014                                    | 4-04<br>3<br>5<br>2                   | 4                |
| East Compliance W/O Exclusions**  Month Priority  Western Division  Final Other Final Other Declared Disaster Final Other Interfacility Transfer  Final System Overload Final Weather                                                       | 1<br>1<br>70<br>52                       | 2014<br>2<br>2<br>27<br>23                | 1-02<br>3<br>13<br>12       | 0 0              | 1<br>1<br>81<br>62                       | 2014<br>2<br>31<br>30                     | <b>4-03 3 9</b> 6                      | <b>4</b> 0 0       | 39<br>14                      | 2014                                    | 4-04<br>3<br>5<br>2                   | <b>4 0 0 0</b>   |
| East Compliance W/O Exclusions**  Month Priority  Western Division  Final Other Final Other Declared Disaster Final Other Interfacility Transfer  Final System Overload Final Weather                                                       | 1<br>1<br>70<br>52                       | 2014<br>2<br>27<br>23<br>50               | 1-02<br>3<br>13<br>12       | 0 0              | 1<br>1<br>81<br>62<br>144                | 2014<br>2<br>31<br>30                     | <b>4-03 3 9</b> 6                      | <b>4</b> 0 0       | 39<br>14                      | 2014                                    | 4-04<br>3<br>5<br>2                   | 0 0              |
| East Compliance W/O Exclusions**  Month Priority  Western Division  Final Other Final Other Declared Disaster Final Other Interfacility Transfer  Final System Overload Final Weather  Western Exclusions Total                             | 1<br>1<br>70<br>52<br>123                | 2014<br>2<br>27<br>23<br>50               | 1-02<br>3<br>13<br>12<br>25 | 0<br>0<br>0      | 1<br>1<br>81<br>62<br>144                | 2014<br>2<br>31<br>30<br>61               | 9<br>6<br>15                           | <b>4 0 0 0 0</b>   | 39<br>14<br>53                | 2014<br>2<br>9<br>1<br>10               | 4-04<br>3<br>5<br>2<br>7              | 0<br>0<br>0      |
| Month Priority  Western Division  Final Other Final Other Declared Disaster Final Other Interfacility Transfer  Final System Overload Final Weather  Western Exclusions Total  West Transports*                                             | 1<br>1<br>70<br>52<br>123                | 2014<br>2<br>27<br>23<br>50               | 13<br>12<br>25              | 0<br>0<br>0      | 1<br>1<br>81<br>62<br>144                | 2014<br>2<br>31<br>30<br>61               | 9<br>6<br>15                           | <b>4 0 0 0 0 5</b> | 39<br>14<br>53                | 2014<br>2<br>9<br>1<br>10               | 4-04<br>3<br>5<br>2<br>7              | 0<br>0<br>0      |
| Month Priority  Western Division  Final Other Final Other Declared Disaster Final Other Interfacility Transfer  Final System Overload Final Weather  Western Exclusions Total  West Transports*                                             | 1<br>1<br>70<br>52<br>123<br>1875<br>204 | 2014<br>2<br>27<br>23<br>50               | 13<br>12<br>25              | 0<br>0<br>0      | 1<br>1<br>81<br>62<br>144                | 2014<br>2<br>31<br>30<br>61               | 9<br>6<br>15                           | <b>4 0 0 0 0 5</b> | 39<br>14<br>53                | 2014<br>2<br>9<br>1<br>10               | 4-04<br>3<br>5<br>2<br>7              | 0<br>0<br>0      |
| East Compliance W/O Exclusions**  Month Priority  Western Division  Final Other Final Other Declared Disaster Final Other Interfacility Transfer  Final System Overload Final Weather  Western Exclusions Total  West Transports* West Late | 1<br>1<br>70<br>52<br>123<br>1875<br>204 | 2014<br>2<br>27<br>23<br>50<br>3464<br>58 | 13<br>12<br>25<br>462<br>81 | 0<br>0<br>0<br>0 | 1<br>1<br>81<br>62<br>144<br>2014<br>167 | 2014<br>2<br>31<br>30<br>61<br>3523<br>34 | 4-03<br>3<br>9<br>6<br>15<br>435<br>45 | <b>4 0 0 0 0 1</b> | 39<br>14<br>53<br>2037<br>134 | 2014<br>2<br>9<br>1<br>10<br>3492<br>30 | 4-04<br>3<br>5<br>2<br>7<br>454<br>20 | 0<br>0<br>0<br>0 |
| East Compliance W/O Exclusions**  Month Priority  Western Division  Final Other Final Other Declared Disaster Final Other Interfacility Transfer  Final System Overload Final Weather  Western Exclusions Total  West Transports* West Late | 87%  1  70  52  123  1875  204           | 2014<br>2<br>27<br>23<br>50<br>3464<br>58 | 13<br>12<br>25<br>462<br>81 | 0<br>0<br>0<br>0 | 1<br>1<br>81<br>62<br>144<br>2014<br>167 | 2014<br>2<br>31<br>30<br>61<br>3523<br>34 | 4-03<br>3<br>9<br>6<br>15<br>435<br>45 | <b>4 0 0 0 0 1</b> | 39<br>14<br>53<br>2037<br>134 | 2014<br>2<br>9<br>1<br>10<br>3492<br>30 | 4-04<br>3<br>5<br>2<br>7<br>454<br>20 | 0<br>0<br>0<br>0 |