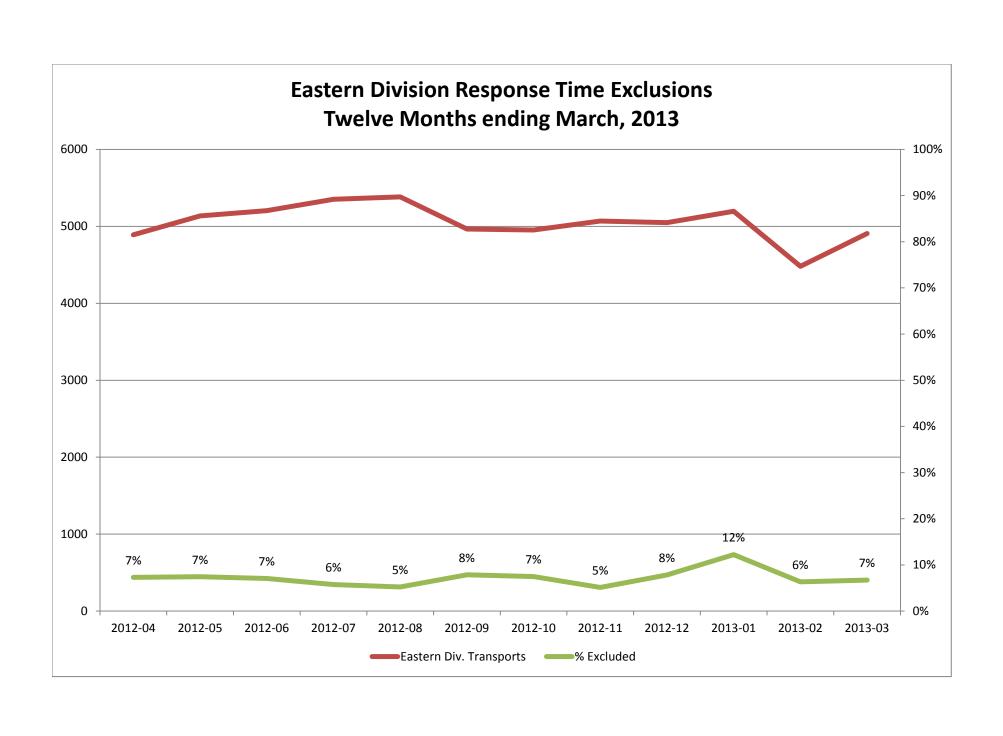

## Response Time Exclusion Summary Report Three Months ending March 2013

| Month                                                                                                                                                                   |                                      | 2013                          | 3-01                            |              |                                      | 2013                           | 3-02                           |                       |                                          | 2013                               | 3-03                      |             |
|-------------------------------------------------------------------------------------------------------------------------------------------------------------------------|--------------------------------------|-------------------------------|---------------------------------|--------------|--------------------------------------|--------------------------------|--------------------------------|-----------------------|------------------------------------------|------------------------------------|---------------------------|-------------|
| Priority                                                                                                                                                                | 1                                    | 2                             | 3                               | 4            | 1                                    | 2                              | 3                              | 4                     | 1                                        | 2                                  | 3                         | 4           |
| Eastern Division                                                                                                                                                        |                                      |                               |                                 |              |                                      |                                |                                |                       |                                          |                                    |                           |             |
| Final Other                                                                                                                                                             |                                      |                               |                                 |              |                                      |                                |                                |                       |                                          |                                    |                           |             |
| Final Other Interfacility Transfer                                                                                                                                      | 3                                    |                               |                                 |              | 3                                    |                                |                                |                       | 6                                        |                                    |                           |             |
| Final System Overload                                                                                                                                                   | 324                                  | 251                           | 52                              |              | 158                                  | 91                             | 10                             | 1                     | 177                                      | 143                                | 2                         |             |
| Final Weather                                                                                                                                                           | 2                                    |                               | 3                               |              | 15                                   | 5                              | 0                              | 0                     | 2                                        |                                    |                           |             |
| Eastern Exclusions Total                                                                                                                                                | 329                                  | 251                           | 55                              | 0            | 176                                  | 96                             | 10                             | 1                     | 185                                      | 143                                | 2                         | 0           |
|                                                                                                                                                                         |                                      |                               |                                 |              |                                      |                                |                                |                       |                                          |                                    |                           |             |
| East Transports*                                                                                                                                                        |                                      | 2653                          | 802                             | 3            | 1368                                 | 2359                           | 747                            | 6                     |                                          | 2639                               | 716                       | 6           |
| East Late                                                                                                                                                               | 139                                  | 65                            | 85                              | 1            | 118                                  | 45                             | 38                             | 0                     | 130                                      | 60                                 | 16                        | 0           |
|                                                                                                                                                                         |                                      |                               |                                 |              |                                      |                                |                                |                       |                                          |                                    |                           |             |
| East % of Transports                                                                                                                                                    | 19%                                  | 9%                            | 7%                              | 0%           | 13%                                  | 4%                             | 1%                             | 0%                    | 12%                                      | 5%                                 | 0%                        | 0%          |
|                                                                                                                                                                         |                                      |                               |                                 |              |                                      |                                | -                              |                       |                                          |                                    |                           |             |
| East Compliance**                                                                                                                                                       | 91%                                  | 97%                           | 89%                             | 66%          | 91%                                  |                                |                                | 100%                  | 91%                                      | 97%                                |                           | 100%        |
| East Compliance W/O Exclusions**                                                                                                                                        | 77%                                  | 89%                           | 83%                             | 66%          | 80%                                  | 94%                            | 93%                            | 85%                   | 81%                                      | 92%                                | 97%                       | 100%        |
|                                                                                                                                                                         |                                      |                               |                                 |              |                                      |                                |                                |                       |                                          |                                    |                           |             |
|                                                                                                                                                                         |                                      |                               |                                 |              |                                      |                                |                                |                       |                                          |                                    |                           |             |
|                                                                                                                                                                         |                                      |                               |                                 |              |                                      |                                |                                |                       |                                          |                                    |                           |             |
| Month                                                                                                                                                                   |                                      | 2013                          | B-01                            |              |                                      | 2013                           | 3-02                           |                       |                                          | 2013                               | 3-03                      |             |
| Month<br>Priority                                                                                                                                                       | 1                                    | 2013                          | 3-01<br>3                       | 4            | 1                                    | 2013                           | 3-02                           | 4                     | 1                                        | 2013                               | 3-03<br>3                 | 4           |
|                                                                                                                                                                         | <b>.</b>                             |                               | _                               | 4            | 1                                    |                                |                                | 4                     | 1                                        |                                    |                           | 4           |
| Priority                                                                                                                                                                | <b>.</b>                             |                               | _                               | 4            | 1                                    |                                |                                | 4                     | <b>1</b>                                 |                                    |                           | 4           |
| Priority  Western Division  Final Other  Final Other Interfacility Transfer                                                                                             | 1                                    |                               | _                               | 4            | <b>1</b>                             |                                |                                | 4                     |                                          | 2                                  |                           | 4           |
| Priority Western Division Final Other                                                                                                                                   | 1                                    |                               | _                               | 4            |                                      |                                |                                | 4                     | 2                                        | 2                                  |                           | 4           |
| Western Division Final Other Final Other Interfacility Transfer Final System Overload Final Weather                                                                     | 1<br>1<br>363<br>14                  | 199<br>8                      | 9 2                             |              | 2<br>250<br>27                       | 138<br>21                      | <b>3 6 5</b>                   | 0                     | 2<br>1<br>269<br>2                       | 1<br>145<br>3                      | 8                         | 4           |
| Western Division Final Other Final Other Interfacility Transfer Final System Overload                                                                                   | 1<br>1<br>363<br>14                  | 199                           | 9                               | 4            | 2 250                                | 138                            | 6                              | 0                     | 2<br>1<br>269                            | 1 145                              | 3                         | 4           |
| Priority  Western Division  Final Other Final Other Interfacility Transfer  Final System Overload  Final Weather  Western Exclusions Total                              | 1<br>363<br>14<br>378                | 199<br>8<br>207               | 9 2 11                          | 0            | 2<br>250<br>27<br>279                | 138<br>21<br>159               | 3<br>6<br>5<br>11              | 0 0                   | 2<br>1<br>269<br>2<br>274                | 1<br>145<br>3<br>149               | 8                         |             |
| Priority  Western Division  Final Other Final Other Interfacility Transfer  Final System Overload  Final Weather  Western Exclusions Total                              | 1<br>363<br>14<br>378                | 199<br>8<br>207               | 9<br>2<br>11                    | 0            | 2<br>250<br>27<br>279<br>1926        | 138<br>21<br>159               | 6<br>5<br>11                   | 0<br>0<br>0           | 2<br>1<br>269<br>2<br>274                | 1<br>145<br>3<br>149               | 8<br>8<br>296             | 0           |
| Priority  Western Division  Final Other Final Other Interfacility Transfer  Final System Overload  Final Weather  Western Exclusions Total                              | 1<br>363<br>14<br>378                | 199<br>8<br>207               | 9 2 11                          | 0            | 2<br>250<br>27<br>279                | 138<br>21<br>159               | 3<br>6<br>5<br>11              | 0 0                   | 2<br>1<br>269<br>2<br>274                | 1<br>145<br>3<br>149               | 8                         | 0           |
| Priority  Western Division  Final Other Final Other Interfacility Transfer  Final System Overload  Final Weather  Western Exclusions Total  West Transports*  West Late | 1<br>363<br>14<br>378<br>2264<br>204 | 199<br>8<br>207<br>3288<br>62 | 9<br>2<br>11<br>336<br>34       | <b>0</b> 3 0 | 2<br>250<br>27<br>279<br>1926<br>160 | 138<br>21<br>159<br>2857<br>49 | 6<br>5<br>11<br>249<br>22      | 0<br>0<br>0<br>3<br>1 | 2<br>1<br>269<br>2<br>274<br>2022<br>154 | 1<br>145<br>3<br>149<br>3259<br>76 | 8<br>8<br>296<br>25       | <b>0</b>    |
| Priority  Western Division  Final Other Final Other Interfacility Transfer  Final System Overload  Final Weather  Western Exclusions Total                              | 1<br>363<br>14<br>378<br>2264<br>204 | 199<br>8<br>207               | 9<br>2<br>11<br>336<br>34       | 0            | 2<br>250<br>27<br>279<br>1926        | 138<br>21<br>159               | 6<br>5<br>11                   | 0<br>0<br>0           | 2<br>1<br>269<br>2<br>274                | 1<br>145<br>3<br>149               | 8<br>8<br>296             | <b>0</b>    |
| Priority  Western Division  Final Other Final Other Interfacility Transfer  Final System Overload  Final Weather  Western Exclusions Total  West Transports*  West Late | 1<br>363<br>14<br>378<br>2264<br>204 | 199<br>8<br>207<br>3288<br>62 | 9<br>2<br>11<br>336<br>34       | <b>0</b> 3 0 | 2<br>250<br>27<br>279<br>1926<br>160 | 138<br>21<br>159<br>2857<br>49 | 3<br>6<br>5<br>11<br>249<br>22 | 0<br>0<br>0<br>3<br>1 | 2<br>1<br>269<br>2<br>274<br>2022<br>154 | 1<br>145<br>3<br>149<br>3259<br>76 | 8<br>8<br>296<br>25       | 1<br>0<br>0 |
| Priority  Western Division  Final Other Final Other Interfacility Transfer  Final System Overload  Final Weather  Western Exclusions Total  West Transports*  West Late | 1<br>363<br>14<br>378<br>2264<br>204 | 199<br>8<br>207<br>3288<br>62 | 9<br>2<br>11<br>336<br>34<br>3% | <b>0</b> 3 0 | 2<br>250<br>27<br>279<br>1926<br>160 | 138<br>21<br>159<br>2857<br>49 | 6<br>5<br>11<br>249<br>22      | 0<br>0<br>0<br>3<br>1 | 2<br>1<br>269<br>2<br>274<br>2022<br>154 | 1<br>145<br>3<br>149<br>3259<br>76 | 8<br>8<br>296<br>25<br>3% | <b>0</b>    |