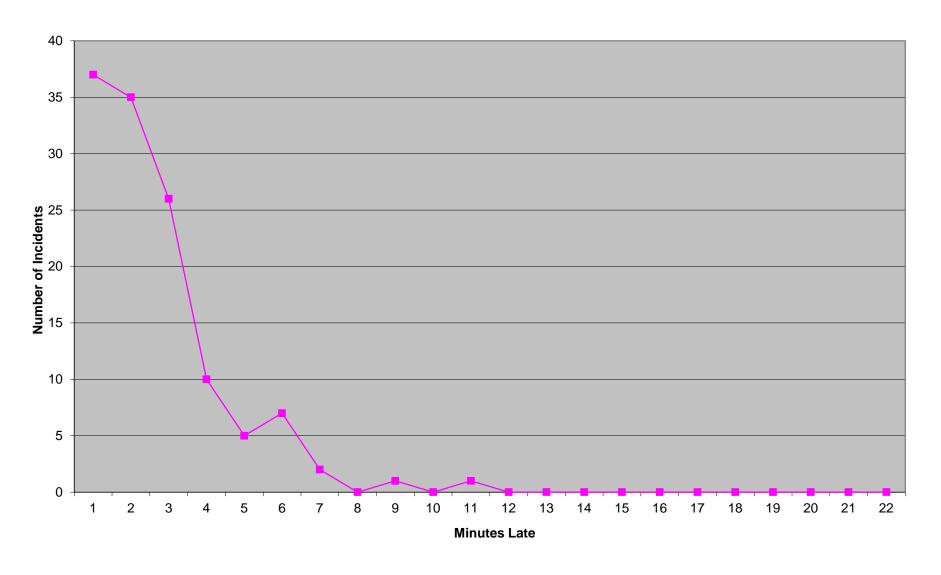

of 100 incidents in each for measurement). Percentage figures above are rounded down as per the RFP.

# Western Division Non-discrimination

|            | Priority 1 |      |     |  |  |  |  |  |  |  |  |
|------------|------------|------|-----|--|--|--|--|--|--|--|--|
|            | Inc.       | Late | %   |  |  |  |  |  |  |  |  |
| District 1 | 808        | 58   | 92% |  |  |  |  |  |  |  |  |
| District 2 | 890        | 70   | 92% |  |  |  |  |  |  |  |  |
| Edmond     | 120        | 10   | 91% |  |  |  |  |  |  |  |  |

Each district of the Western Division must be individually above 75% on Priority 1 transports (with a minimum of 100 incidents in each for measurement). Percentage figures above are rounded down as per the RFP.

### Eastern Division Priority 1 Late Calls March 2013



### Western Division Priority 1 Late Calls March 2013



## Response Time Exclusion Summary Report Three Months ending March 2013

| Month                                                                                                                                                                   |                                      | 2013                          | 3-01                            |              |                                      | 2013                           | 3-02                           |                       |                                          | 2013                               | 3-03                      |             |
|---------------------------------------------------------------------------------------------------------------------------