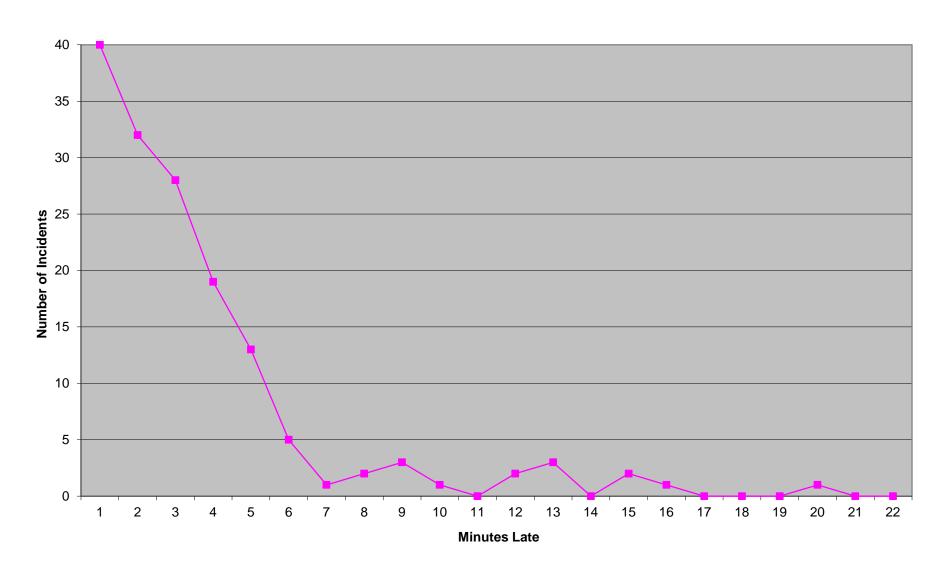

gures above are rounded down as per the RFP.

# Western Division Non-discrimination

|            | Priority 1 |      |     |  |  |  |  |  |  |  |  |
|------------|------------|------|-----|--|--|--|--|--|--|--|--|
|            | Inc.       | Late | %   |  |  |  |  |  |  |  |  |
| District 1 | 808        | 58   | 92% |  |  |  |  |  |  |  |  |
| District 2 | 890        | 70   | 92% |  |  |  |  |  |  |  |  |
| Edmond     | 120        | 10   | 91% |  |  |  |  |  |  |  |  |

Each district of the Western Division must be individually above 75% on Priority 1 transports (with a minimum of 100 incidents in each for measurement). Percentage figures above are rounded down as per the RFP.

### Eastern Division Priority 1 Late Calls March 2013



### Western Division Priority 1 Late Calls March 2013



## Response Time Exclusion Summary Report Three Months ending March 2013

| Month                                                                                                                                                                   |                                      | 2013                          | 3-01                            |              |                                      | 2013                           | 3-02                           |                       |                                          | 2013                               | 3-03                      |             |
|-------------------------------------------------------------------------------------------------------------------------------------------------------------------------|----------