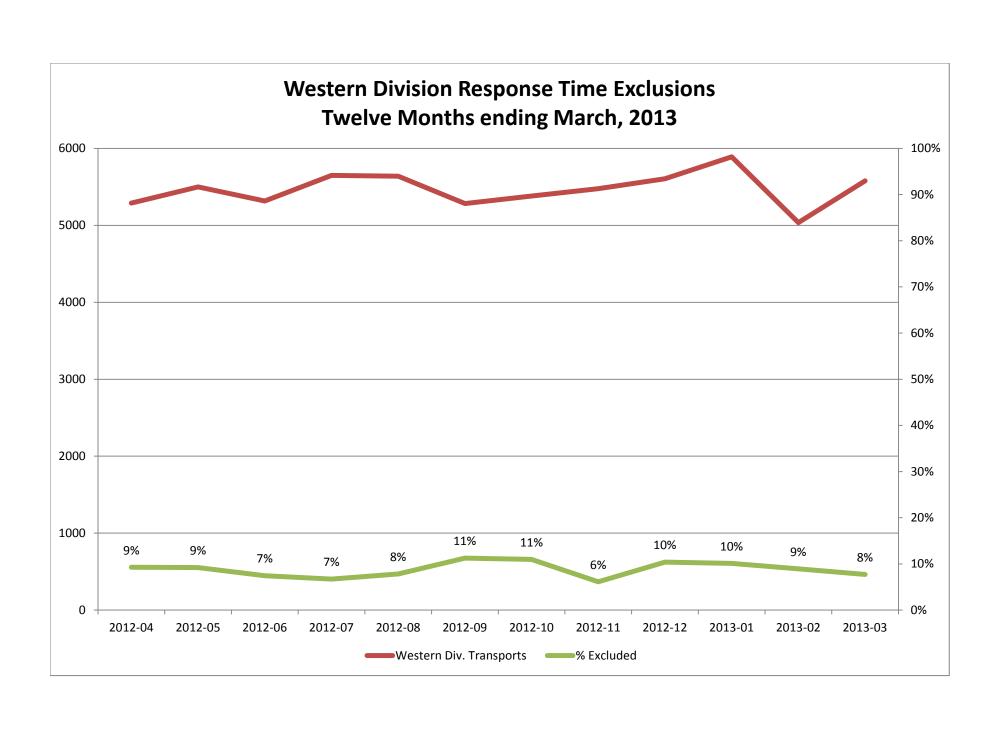

## Response Time Exclusion Summary Report Three Months ending March 2013

| Month                                                                                                                                                                   |                                      | 2013                          | 3-01                            |              |                                      | 2013                           | 3-02                           |                       |                                          | 2013                               | 3-03                      |             |
|-------------------------------------------------------------------------------------------------------------------------------------------------------------------------|--------------------------------------|-------------------------------|---------------------------------|--------------|--------------------------------------|--------------------------------|--------------------------------|-----------------------|------------------------------------------|------------------------------------|---------------------------|-------------|
| Priority                                                                                                                                                                | 1                                    | 2                             | 3                               | 4            | 1                                    | 2                              | 3                              | 4                     | 1                                        | 2                                  | 3                         | 4           |
| Eastern Division                                                                                                                                                        |                                      |                               |                                 |              |                                      |                                |                                |                       |                                          |                                    |                           |             |
| Final Other                                                                                                                                                             |                                      |                               |                                 |              |                                      |                                |                                |                       |                                          |                                    |                           |             |
| Final Other Interfacility Transfer                                                                                                                                      | 3                                    |                               |                                 |              | 3                                    |                                |                                |                       | 6                                        |                                    |                           |             |
| Final System Overload                                                                                                                                                   | 324                                  | 251                           | 52                              |              | 158                                  | 91                             | 10                             | 1                     | 177                                      | 143                                | 2                         |             |
| Final Weather                                                                                                                                                           | 2                                    |                               | 3                               |              | 15                                   | 5                              | 0                              | 0                     | 2                                        |                                    |                           |             |
| Eastern Exclusions Total                                                                                                                                                | 329                                  | 251                           | 55                              | 0            | 176                                  | 96                             | 10                             | 1                     | 185                                      | 143                                | 2                         | 0           |
|                                                                                                                                                                         |                                      |                               |                                 |              |                                      |                                |                                |                       |                                          |                                    |                           |             |
| East Transports*                                                                                                                                                        |                                      | 2653                          | 802                             | 3            | 1368                                 | 2359                           | 747                            | 6                     |                                          | 2639                               | 716                       | 6           |
| East Late                                                                                                                                                               | 139                                  | 65                            | 85                              | 1            | 118                                  | 45                             | 38                             | 0                     | 130                                      | 60                                 | 16                        | 0           |
|                                                                                                                                                                         |                                      |                               |                                 |              |                                      |                                |                                |                       |                                          |                                    |                           |             |
| East % of Transports                                                                                                                                                    | 19%                                  | 9%                            | 7%                              | 0%           | 13%                                  | 4%                             | 1%                             | 0%                    | 12%                                      | 5%                                 | 0%                        | 0%          |
|                                                                                                                                                                         |                                      |                               |                                 |              |                                      |                                | -                              |                       |                                          |                                    |                           |             |
| East Compliance**                                                                                                                                                       | 91%                                  | 97%                           | 89%                             | 66%          | 91%                                  |                                |                                | 100%                  | 91%                                      | 97%                                |                           | 100%        |
| East Compliance W/O Exclusions**                                                                                                                                        | 77%                                  | 89%                           | 83%                             | 66%          | 80%                                  | 94%                            | 93%                            | 85%                   | 81%                                      | 92%                                | 97%                       | 100%        |
|                                                                                                                                                                         |                                      |                               |                                 |              |                                      |                                |                                |                       |                                          |                                    |                           |             |
|                                                                                                                                                                         |                                      |                               |                                 |              |                                      |                                |                                |                       |                                          |                                    |                           |             |
|                                                                                                                                                                         |                                      |                               |                                 |              |                                      |                                |                                |                       |                                          |                                    |                           |             |
| Month                                                                                                                                                                   |                                      | 2013                          | B-01                            |              |                                      | 2013                           | 3-02                           |                       |                                          | 2013                               | 3-03                      |             |
| Month<br>Priority                                                                                                                                                       | 1                                    | 2013                          | 3-01<br>3                       | 4            | 1                                    | 2013                           | 3-02                           | 4                     | 1                                        | 2013                               | 3-03<br>3                 | 4           |
|                                                                                                                                                                         | <b>.</b>                             |                               | _                               | 4            | 1                                    |                                |                                | 4                     | 1                                        |                                    |                           | 4           |
| Priority                                                                                                                                                                | <b>.</b>                             |                               | _                               | 4            | 1                                    |                                |                                | 4                     | <b>1</b>                                 |                                    |                           | 4           |
| Priority  Western Division  Final Other  Final Other Interfacility Transfer                                                                                             | 1                                    |                               | _                               | 4            | <b>1</b>                             |                                |                                | 4                     |                                          | 2                                  |                           | 4           |
| Priority Western Division Final Other                                                                                                                                   | 1                                    |                               | _                               | 4            |                                      |                                |                                | 4                     | 2                                        | 2                                  |                           | 4           |
| Western Division Final Other Final Other Interfacility Transfer Final System Overload Final Weather                                                                     | 1<br>1<br>363<br>14                  | 199<br>8                      | 9 2                             |              | 2<br>250<br>27                       | 138<br>21                      | <b>3 6 5</b>                   | 0                     | 2<br>1<br>269<br>2                       | 1<br>145<br>3                      | 8                         | 4           |
| Western Division Final Other Final Other Interfacility Transfer Final System Overload                                                                                   | 1<br>1<br>363<br>14                  | 199                           | 9                               | 4            | 2 250                                | 138                            | 6                              | 0                     | 2<br>1<br>269                            | 1 145                              | 3                         | 4           |
| Priority  Western Division  Final Other Final Other Interfacility Transfer  Final System Overload  Final Weather  Western Exclusions Total                              | 1<br>363<br>14<br>378                | 199<br>8<br>207               | 9 2 11                          | 0            | 2<br>250<br>27<br>279                | 138<br>21<br>159               | 3<br>6<br>5<br>11              | 0 0                   | 2<br>1<br>269<br>2<br>274                | 1<br>145<br>3<br>149               | 8                         |             |
| Priority  Western Division  Final Other Final Other Interfacility Transfer  Final System Overload  Final Weather  Western Exclusions Total                              | 1<br>363<br>14<br>378                | 199<br>8<br>207               | 9<br>2<br>11                    | 0            | 2<br>250<br>27<br>279<br>1926        | 138<br>21<br>159               | 6<br>5<br>11                   | 0<br>0<br>0           | 2<br>1<br>269<br>2<br>274                | 1<br>145<br>3<br>149               | 8<br>8<br>296             | 0           |
| Priority  Western Division  Final Other Final Other Interfacility Transfer  Final System Overload  Final Weather  Western Exclusions Total                              | 1<br>363<br>14<br>378                | 199<br>8<br>207               | 9 2 11                          | 0            | 2<br>250<br>27<br>279                | 138<br>21<br>159               | 3<br>6<br>5<br>11              | 0 0                   | 2<br>1<br>269<br>2<br>274                | 1<br>145<br>3<br>149               | 8                         | 0           |
| Priority  Western Division  Final Other Final Other Interfacility Transfer  Final System Overload  Final Weather  Western Exclusions Total  West Transports*  West Late | 1<br>363<br>14<br>378<br>2264<br>204 | 199<br>8<br>207<br>3288<br>62 | 9<br>2<br>11<br>336<br>34       | <b>0</b> 3 0 | 2<br>250<br>27<br>279<br>1926<br>160 | 138<br>21<br>159<br>2857<br>49 | 6<br>5<br>11<br>249<br>22      | 0<br>0<br>0<br>3<br>1 | 2<br>1<br>269<br>2<br>274<br>2022<br>154 | 1<br>145<br>3<br>149<br>3259<br>76 | 8<br>8<br>296<br>25       | <b>0</b>    |
| Priority  Western Division  Final Other Final Other Interfacility Transfer  Final System Overload  Final Weather  Western Exclusions Total                              | 1<br>363<br>14<br>378<br>2264<br>204 | 199<br>8<br>207               | 9<br>2<br>11<br>336<br>34       | 0            | 2<br>250<br>27<br>279<br>1926        | 138<br>21<br>159               | 6<br>5<br>11                   | 0<br>0<br>0           | 2<br>1<br>269<br>2<br>274                | 1<br>145<br>3<br>149               | 8<br>8<br>296             | <b>0</b>    |
| Priority  Western Division  Final Other Final Other Interfacility Transfer  Final System Overload  Final Weather  Western Exclusions Total  West Transports*  West Late | 1<br>363<br>14<br>378<br>2264<br>204 | 199<br>8<br>207<br>3288<br>62 | 9<br>2<br>11<br>336<br>34       | <b>0</b> 3 0 | 2<br>250<br>27<br>279<br>1926<br>160 | 138<br>21<br>159<br>2857<br>49 | 3<br>6<br>5<br>11<br>249<br>22 | 0<br>0<br>0<br>3<br>1 | 2<br>1<br>269<br>2<br>274<br>2022<br>154 | 1<br>145<br>3<br>149<br>3259<br>76 | 8<br>8<br>296<br>25       | 1<br>0<br>0 |
| Priority  Western Division  Final Other Final Other Interfacility Transfer  Final System Overload  Final Weather  Western Exclusions Total  West Transports*  West Late | 1<br>363<br>14<br>378<br>2264<br>204 | 199<br>8<br>207<br>3288<br>62 | 9<br>2<br>11<br>336<br>34<br>3% | <b>0</b> 3 0 | 2<br>250<br>27<br>279<br>1926<br>160 | 138<br>21<br>159<br>2857<br>49 | 6<br>5<br>11<br>249<br>22      | 0<br>0<br>0<br>3<br>1 | 2<br>1<br>269<br>2<br>274<br>2022<br>154 | 1<br>145<br>3<br>149<br>3259<br>76 | 8<br>8<br>296<br>25<br>3% | <b>0</b>    |