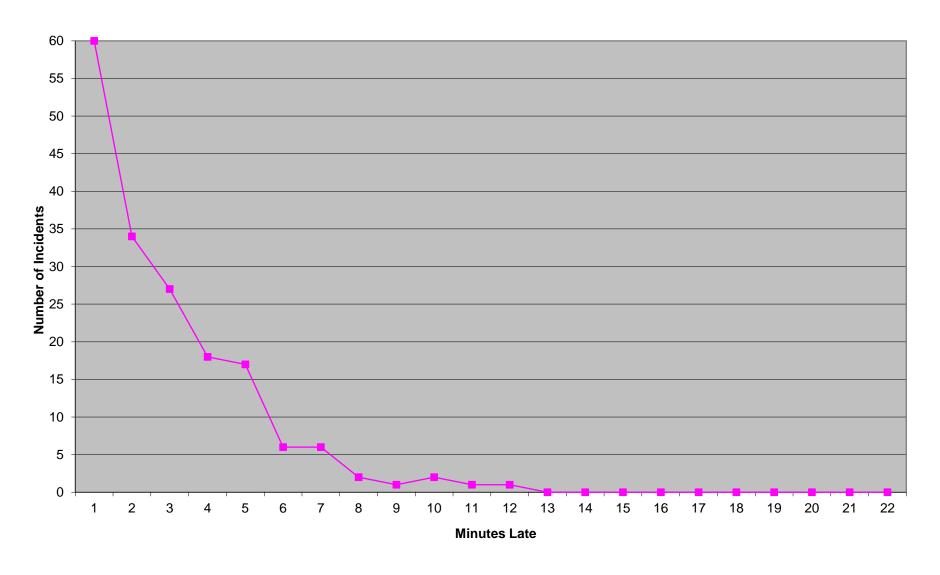

xclusions Total  West Transports* West Late | 16<br>23<br>44<br>2169<br>274 | 5<br>19<br>24<br>3637<br>106 | 2<br>10<br>12<br>839<br>71 | <b>0</b> 26 2 | 16<br>26<br>43<br>2243<br>312 | 10<br>8<br>18<br>3417<br>100 | 3<br>3<br>2<br>5<br>723<br>58 | <b>0</b> 20 1 | 3<br>13<br>8<br>24<br>2166<br>220 | 10<br>1<br>11<br>11<br>3574<br>59 | 1<br>1<br>2<br>719<br>27 | <b>0</b> |

<sup>\*</sup> For the purposes of this report, transports means the number of transports that qualify for inclusion for compliance calculation purposes. Multi-unit response transports for greater than the first unit on \*\* For the purposes of this report, beneficiary and non-beneficiary cities have been combined. Contract compliance measures them separately.





### Eastern Division Priority 1 Late Calls October 2017



### Western Division Priority 1 Late Calls October 2017



#### Edmond Priority 1 Late Calls October 2017