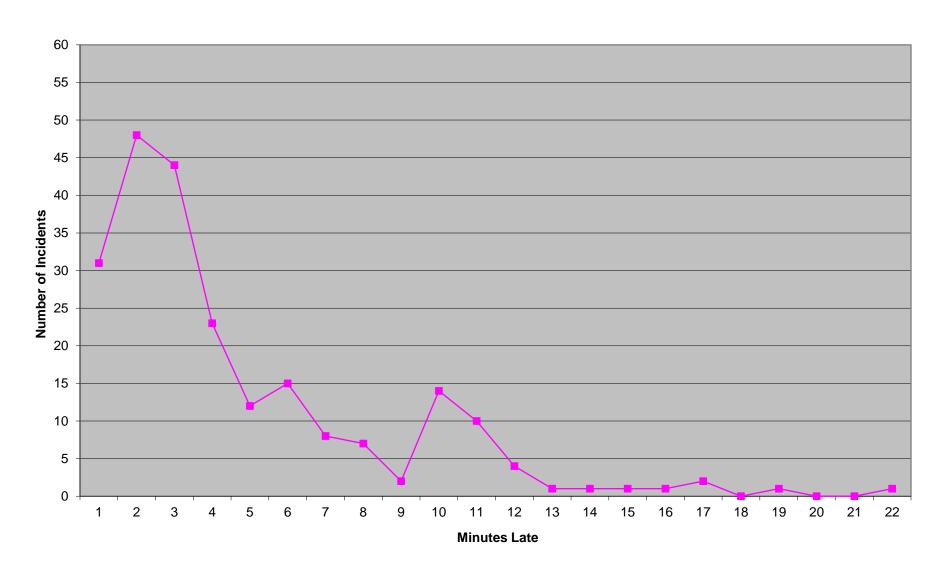

4<br>2169<br>274 | 5<br>19<br>24<br>3637<br>106 | 2<br>10<br>12<br>839<br>71 | <b>0</b> 26 2 | 16<br>26<br>43<br>2243<br>312 | 10<br>8<br>18<br>3417<br>100 | 3<br>3<br>2<br>5<br>723<br>58 | <b>0</b> 20 1 | 3<br>13<br>8<br>24<br>2166<br>220 | 10<br>1<br>11<br>11<br>3574<br>59 | 1<br>1<br>2<br>719<br>27 | <b>0</b> |

<sup>\*</sup> For the purposes of this report, transports means the number of transports that qualify for inclusion for compliance calculation purposes. Multi-unit response transports for greater than the first unit on \*\* For the purposes of this report, beneficiary and non-beneficiary cities have been combined. Contract compliance measures them separately.





### Eastern Division Priority 1 Late Calls October 2017



### Western Division Priority 1 Late Calls October 2017



#### Edmond Priority 1 Late Calls October 2017