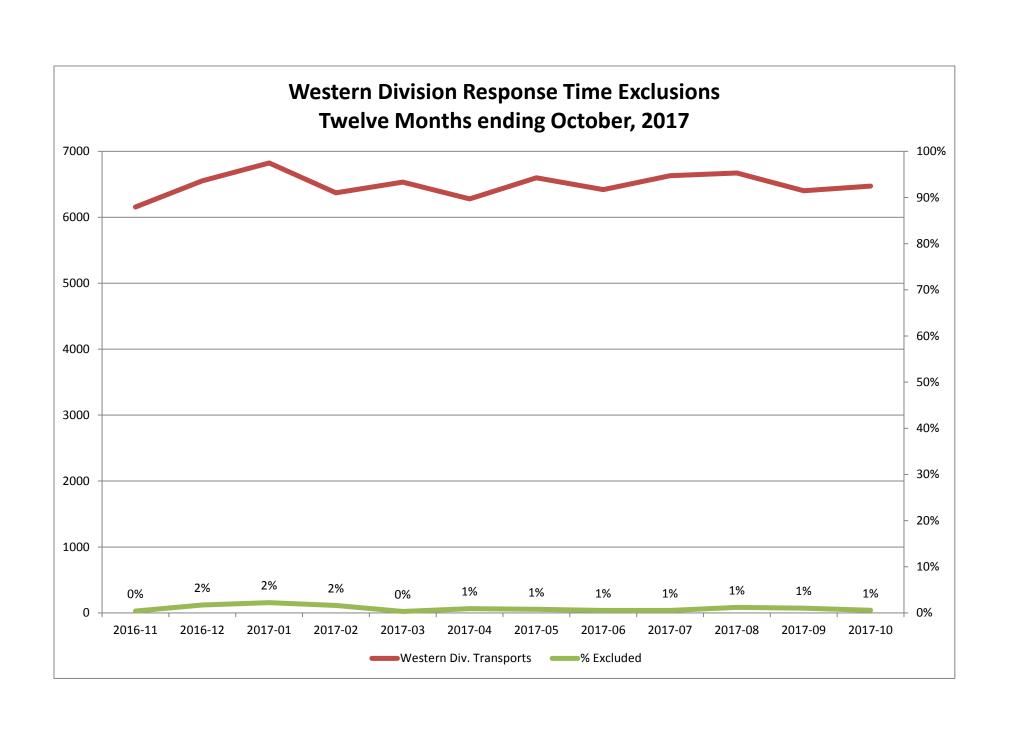

| Month                                                                                                                                                                                                                    |                               | 2017                         | 7-08                       |               |                               | 201                          | 7-09                          |               |                                   | 201                               | 7-10                     |          |
|--------------------------------------------------------------------------------------------------------------------------------------------------------------------------------------------------------------------------|-------------------------------|------------------------------|----------------------------|---------------|-------------------------------|------------------------------|-------------------------------|---------------|-----------------------------------|-----------------------------------|--------------------------|----------|
| Priority                                                                                                                                                                                                                 | 1                             | 2                            | 3                          | 4             | 1                             | 2                            | 3                             | 4             | 1                                 | 2                                 | 3                        | 4        |
| Eastern Division                                                                                                                                                                                                         |                               |                              |                            |               |                               |                              |                               |               |                                   |                                   |                          |          |
| Final Other                                                                                                                                                                                                              |                               | 1                            |                            |               | 1                             |                              |                               |               | 6                                 | 1                                 | 2                        |          |
| Final Other Declared Disaster                                                                                                                                                                                            |                               |                              |                            |               |                               |                              |                               |               |                                   |                                   |                          |          |
| Final Other 2nd Unit                                                                                                                                                                                                     |                               |                              |                            |               |                               |                              |                               |               |                                   |                                   |                          |          |
| Final Other Interfacility Transfer                                                                                                                                                                                       |                               |                              |                            |               |                               |                              |                               |               |                                   |                                   |                          |          |
| Final System Overload                                                                                                                                                                                                    | 39                            | 25                           | 11                         |               | 22                            | 34                           | 8                             |               | 31                                | 22                                | 5                        |          |
| Final Weather                                                                                                                                                                                                            | 6                             | 5                            | 6                          |               | 2                             | 3                            | 2                             |               | 19                                | 10                                | 7                        |          |
| Eastern Exclusions Total                                                                                                                                                                                                 | 45                            | 31                           | 17                         | 0             | 25                            | 37                           | 10                            | 0             | 56                                | 33                                | 14                       | 0        |
|                                                                                                                                                                                                                          |                               | •                            |                            |               |                               |                              | •                             |               |                                   |                                   | •                        |          |
| East Transports*                                                                                                                                                                                                         | 1784                          | 3349                         | 942                        | 15            | 1810                          | 3220                         | 849                           | 9             | 1825                              | 3304                              | 896                      | 9        |
| East Late                                                                                                                                                                                                                | 168                           | 59                           | 70                         | 0             | 172                           | 62                           | 55                            | 1             | 175                               | 72                                | 115                      | 1        |
|                                                                                                                                                                                                                          |                               | •                            |                            |               |                               |                              | •                             |               |                                   |                                   |                          |          |
| East % of Transports                                                                                                                                                                                                     | 3%                            | 1%                           | 2%                         | 0%            | 1%                            | 1%                           | 1%                            | 0%            | 3%                                | 1%                                | 2%                       | 0%       |
|                                                                                                                                                                                                                          |                               |                              |                            |               |                               |                              |                               |               |                                   |                                   |                          |          |
| East Compliance**                                                                                                                                                                                                        | 90%                           | 98%                          | 92%                        | 100%          | 90%                           | 98%                          | 93%                           | 88%           | 90%                               | 97%                               | 87%                      | 88%      |
| East Compliance W/O Exclusions**                                                                                                                                                                                         | 88%                           | 97%                          | 90%                        | 100%          | 89%                           | 96%                          | 92%                           | 88%           | 87%                               | 96%                               | 85%                      | 88%      |
|                                                                                                                                                                                                                          |                               |                              |                            |               |                               |                              |                               |               |                                   | •                                 |                          |          |
|                                                                                                                                                                                                                          |                               |                              |                            |               |                               |                              |                               |               |                                   |                                   |                          |          |
|                                                                                                                                                                                                                          |                               |                              |                            |               |                               |                              |                               |               |                                   |                                   |                          |          |
| Month                                                                                                                                                                                                                    |                               | 2017                         | 7-08                       |               |                               | 201                          | 7-09                          |               |                                   | 2017                              | 7-10                     |          |
| Month<br>Priority                                                                                                                                                                                                        | 1                             | 2017                         | 7-08<br>3                  | 4             | 1                             | 201                          | 7-09<br>3                     | 4             | 1                                 | 2017                              | 7-10<br>3                | 4        |
|                                                                                                                                                                                                                          | 1                             |                              |                            | 4             | 1                             |                              |                               | 4             | 1                                 |                                   |                          | 4        |
| Priority                                                                                                                                                                                                                 | <b>1</b>                      |                              |                            | 4             | <b>1</b>                      |                              |                               | 4             | 1                                 |                                   |                          | 4        |
| Priority<br>Western Division                                                                                                                                                                                             |                               |                              |                            | 4             |                               |                              |                               | 4             | 1                                 |                                   |                          | 4        |
| Priority Western Division Final Other                                                                                                                                                                                    |                               |                              |                            | 4             |                               |                              |                               | 4             | 1                                 |                                   |                          | 4        |
| Western Division Final Other Final Other Declared Disaster                                                                                                                                                               |                               |                              |                            | 4             |                               |                              |                               | 4             |                                   |                                   |                          | 4        |
| Western Division Final Other Final Other Declared Disaster Final Other 2nd Unit                                                                                                                                          |                               |                              |                            | 4             |                               |                              |                               | 4             |                                   |                                   |                          | 4        |
| Western Division Final Other Final Other Declared Disaster Final Other 2nd Unit Final Other Interfacility Transfer                                                                                                       | 5                             | 2                            | 3                          | 4             | 1                             | 2                            | 3                             | 4             | 3                                 | 2                                 | 3                        | 4        |
| Western Division Final Other Final Other Declared Disaster Final Other 2nd Unit Final Other Interfacility Transfer Final System Overload                                                                                 | 5                             | 2                            | 2                          | 4             | 1 16                          | 10                           | 3                             | 4             | 3                                 | 10                                | 3                        | 4        |
| Western Division Final Other Final Other Declared Disaster Final Other 2nd Unit Final Other Interfacility Transfer Final System Overload Final Weather                                                                   | 5<br>16<br>23                 | 2<br>5<br>19                 | 3<br>2<br>10               |               | 1<br>16<br>26                 | 2<br>10<br>8                 | 3 3 2                         |               | 3<br>13<br>8                      | 10                                | 1 1                      |          |
| Western Division Final Other Final Other Declared Disaster Final Other 2nd Unit Final Other Interfacility Transfer Final System Overload Final Weather                                                                   | 5<br>16<br>23                 | 2<br>5<br>19<br>24           | 3<br>2<br>10               |               | 1<br>16<br>26                 | 2<br>10<br>8                 | 3 3 2                         |               | 3<br>13<br>8                      | 10                                | 1 1                      |          |
| Priority  Western Division  Final Other Final Other Declared Disaster Final Other 2nd Unit Final Other Interfacility Transfer  Final System Overload Final Weather  Western Exclusions Total                             | 16<br>23<br>44                | 2<br>5<br>19<br>24           | 2<br>10<br>12              | 0             | 16<br>26<br>43                | 2<br>10<br>8<br>18           | 3 3 2 5                       | 0             | 3<br>13<br>8<br>24                | 10<br>11                          | 1 1 2                    | 0        |
| Priority  Western Division  Final Other Final Other Declared Disaster Final Other 2nd Unit Final Other Interfacility Transfer  Final System Overload Final Weather  Western Exclusions Total                             | 5<br>16<br>23<br>44<br>2169   | 5<br>19<br>24                | 2<br>10<br>12              | 0             | 1<br>16<br>26<br>43           | 10<br>8<br>18                | 3<br>3<br>2<br>5              | <b>0</b>      | 3<br>13<br>8<br>24                | 10<br>1<br>11<br>3574             | 1<br>1<br>2<br>719       | <b>0</b> |
| Priority  Western Division  Final Other Final Other Declared Disaster Final Other 2nd Unit Final Other Interfacility Transfer  Final System Overload Final Weather  Western Exclusions Total                             | 16<br>23<br>44<br>2169<br>274 | 5<br>19<br>24                | 2<br>10<br>12              | 0             | 1<br>16<br>26<br>43           | 10<br>8<br>18<br>3417<br>100 | 3<br>3<br>2<br>5              | <b>0</b>      | 3<br>13<br>8<br>24                | 10<br>1<br>11<br>3574             | 1<br>1<br>2<br>719       | <b>0</b> |
| Priority  Western Division  Final Other Final Other Declared Disaster Final Other 2nd Unit Final Other Interfacility Transfer  Final System Overload Final Weather  Western Exclusions Total  West Transports* West Late | 16<br>23<br>44<br>2169<br>274 | 5<br>19<br>24<br>3637<br>106 | 2<br>10<br>12<br>839<br>71 | <b>0</b> 26 2 | 16<br>26<br>43<br>2243<br>312 | 10<br>8<br>18<br>3417<br>100 | 3<br>3<br>2<br>5<br>723<br>58 | <b>0</b> 20 1 | 3<br>13<br>8<br>24<br>2166<br>220 | 10<br>1<br>11<br>11<br>3574<br>59 | 1<br>1<br>2<br>719<br>27 | 0 14 1   |
| Priority  Western Division  Final Other Final Other Declared Disaster Final Other 2nd Unit Final Other Interfacility Transfer  Final System Overload Final Weather  Western Exclusions Total  West Transports* West Late | 16<br>23<br>44<br>2169<br>274 | 5<br>19<br>24<br>3637<br>106 | 2<br>10<br>12<br>839<br>71 | <b>0</b> 26 2 | 16<br>26<br>43<br>2243<br>312 | 10<br>8<br>18<br>3417<br>100 | 3<br>3<br>2<br>5<br>723<br>58 | <b>0</b> 20 1 | 3<br>13<br>8<br>24<br>2166<br>220 | 10<br>1<br>11<br>11<br>3574<br>59 | 1<br>1<br>2<br>719<br>27 | <b>0</b> |