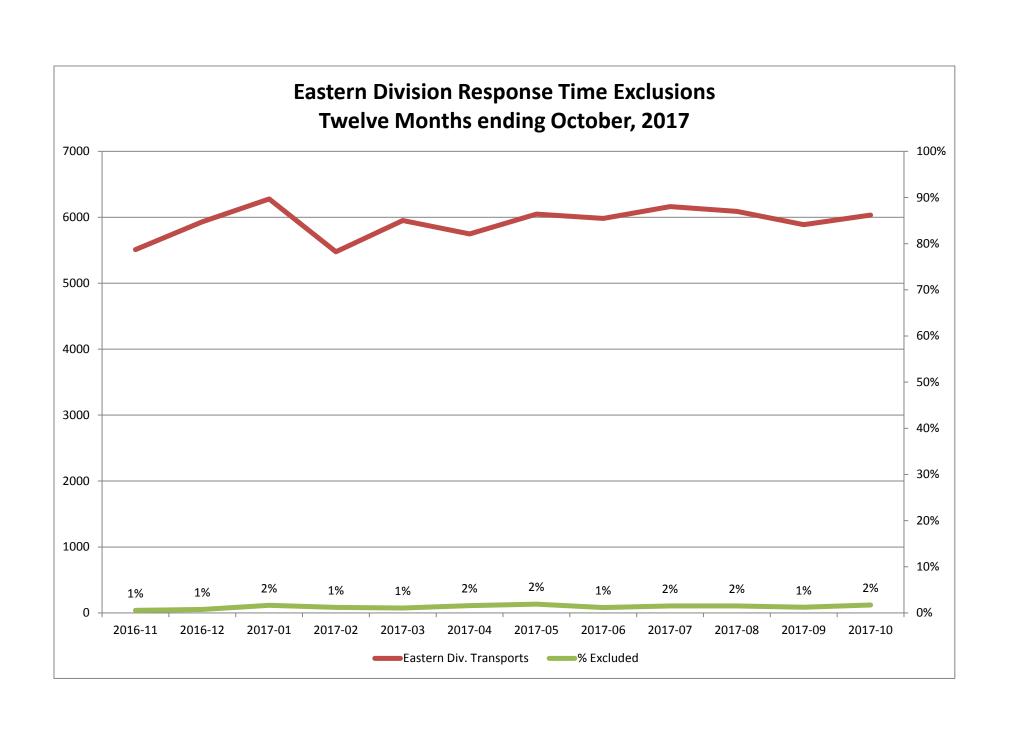

| Month                                                                                                                                                                                                                    |                               | 2017                         | 7-08                       |               |                               | 201                          | 7-09                          |               |                                   | 201                               | 7-10                     |          |
|--------------------------------------------------------------------------------------------------------------------------------------------------------------------------------------------------------------------------|-------------------------------|------------------------------|----------------------------|---------------|-------------------------------|------------------------------|-------------------------------|---------------|-----------------------------------|-----------------------------------|--------------------------|----------|
| Priority                                                                                                                                                                                                                 | 1                             | 2                            | 3                          | 4             | 1                             | 2                            | 3                             | 4             | 1                                 | 2                                 | 3                        | 4        |
| Eastern Division                                                                                                                                                                                                         |                               |                              |                            |               |                               |                              |                               |               |                                   |                                   |                          |          |
| Final Other                                                                                                                                                                                                              |                               | 1                            |                            |               | 1                             |                              |                               |               | 6                                 | 1                                 | 2                        |          |
| Final Other Declared Disaster                                                                                                                                                                                            |                               |                              |                            |               |                               |                              |                               |               |                                   |                                   |                          |          |
| Final Other 2nd Unit                                                                                                                                                                                                     |                               |                              |                            |               |                               |                              |                               |               |                                   |                                   |                          |          |
| Final Other Interfacility Transfer                                                                                                                                                                                       |                               |                              |                            |               |                               |                              |                               |               |                                   |                                   |                          |          |
| Final System Overload                                                                                                                                                                                                    | 39                            | 25                           | 11                         |               | 22                            | 34                           | 8                             |               | 31                                | 22                                | 5                        |          |
| Final Weather                                                                                                                                                                                                            | 6                             | 5                            | 6                          |               | 2                             | 3                            | 2                             |               | 19                                | 10                                | 7                        |          |
| Eastern Exclusions Total                                                                                                                                                                                                 | 45                            | 31                           | 17                         | 0             | 25                            | 37                           | 10                            | 0             | 56                                | 33                                | 14                       | 0        |
|                                                                                                                                                                                                                          |                               | •                            |                            |               |                               |                              | •                             |               |                                   |                                   | •                        |          |
| East Transports*                                                                                                                                                                                                         | 1784                          | 3349                         | 942                        | 15            | 1810                          | 3220                         | 849                           | 9             | 1825                              | 3304                              | 896                      | 9        |
| East Late                                                                                                                                                                                                                | 168                           | 59                           | 70                         | 0             | 172                           | 62                           | 55                            | 1             | 175                               | 72                                | 115                      | 1        |
|                                                                                                                                                                                                                          |                               | •                            |                            |               |                               |                              | •                             |               |                                   |                                   |                          |          |
| East % of Transports                                                                                                                                                                                                     | 3%                            | 1%                           | 2%                         | 0%            | 1%                            | 1%                           | 1%                            | 0%            | 3%                                | 1%                                | 2%                       | 0%       |
|                                                                                                                                                                                                                          |                               |                              |                            |               |                               |                              |                               |               |                                   |                                   |                          |          |
| East Compliance**                                                                                                                                                                                                        | 90%                           | 98%                          | 92%                        | 100%          | 90%                           | 98%                          | 93%                           | 88%           | 90%                               | 97%                               | 87%                      | 88%      |
| East Compliance W/O Exclusions**                                                                                                                                                                                         | 88%                           | 97%                          | 90%                        | 100%          | 89%                           | 96%                          | 92%                           | 88%           | 87%                               | 96%                               | 85%                      | 88%      |
|                                                                                                                                                                                                                          |                               |                              |                            |               |                               |                              |                               |               |                                   | •                                 |                          |          |
|                                                                                                                                                                                                                          |                               |                              |                            |               |                               |                              |                               |               |                                   |                                   |                          |          |
|                                                                                                                                                                                                                          |                               |                              |                            |               |                               |                              |                               |               |                                   |                                   |                          |          |
| Month                                                                                                                                                                                                                    |                               | 2017                         | 7-08                       |               |                               | 201                          | 7-09                          |               |                                   | 2017                              | 7-10                     |          |
| Month<br>Priority                                                                                                                                                                                                        | 1                             | 2017                         | 7-08<br>3                  | 4             | 1                             | 201                          | 7-09<br>3                     | 4             | 1                                 | 2017                              | 7-10<br>3                | 4        |
|                                                                                                                                                                                                                          | 1                             |                              |                            | 4             | 1                             |                              |                               | 4             | 1                                 |                                   |                          | 4        |
| Priority                                                                                                                                                                                                                 | <b>1</b>                      |                              |                            | 4             | <b>1</b>                      |                              |                               | 4             | 1                                 |                                   |                          | 4        |
| Priority<br>Western Division                                                                                                                                                                                             |                               |                              |                            | 4             |                               |                              |                               | 4             | 1                                 |                                   |                          | 4        |
| Priority Western Division Final Other                                                                                                                                                                                    |                               |                              |                            | 4             |                               |                              |                               | 4             | 1                                 |                                   |                          | 4        |
| Western Division Final Other Final Other Declared Disaster                                                                                                                                                               |                               |                              |                            | 4             |                               |                              |                               | 4             |                                   |                                   |                          | 4        |
| Western Division Final Other Final Other Declared Disaster Final Other 2nd Unit                                                                                                                                          |                               |                              |                            | 4             |                               |                              |                               | 4             |                                   |                                   |                          | 4        |
| Western Division Final Other Final Other Declared Disaster Final Other 2nd Unit Final Other Interfacility Transfer                                                                                                       | 5                             | 2                            | 3                          | 4             | 1                             | 2                            | 3                             | 4             | 3                                 | 2                                 | 3                        | 4        |
| Western Division Final Other Final Other Declared Disaster Final Other 2nd Unit Final Other Interfacility Transfer Final System Overload                                                                                 | 5                             | 2                            | 2                          | 4             | 1 16                          | 10                           | 3                             | 4             | 3                                 | 10                                | 3                        | 4        |
| Western Division Final Other Final Other Declared Disaster Final Other 2nd Unit Final Other Interfacility Transfer Final System Overload Final Weather                                                                   | 5<br>16<br>23                 | 2<br>5<br>19                 | 3<br>2<br>10               |               | 1<br>16<br>26                 | 2<br>10<br>8                 | 3 3 2                         |               | 3<br>13<br>8                      | 10                                | 1 1                      |          |
| Western Division Final Other Final Other Declared Disaster Final Other 2nd Unit Final Other Interfacility Transfer Final System Overload Final Weather                                                                   | 5<br>16<br>23                 | 2<br>5<br>19<br>24           | 3<br>2<br>10               |               | 1<br>16<br>26                 | 2<br>10<br>8                 | 3 3 2                         |               | 3<br>13<br>8                      | 10                                | 1 1                      |          |
| Priority  Western Division  Final Other Final Other Declared Disaster Final Other 2nd Unit Final Other Interfacility Transfer  Final System Overload Final Weather  Western Exclusions Total                             | 16<br>23<br>44                | 2<br>5<br>19<br>24           | 2<br>10<br>12              | 0             | 16<br>26<br>43                | 2<br>10<br>8<br>18           | 3 3 2 5                       | 0             | 3<br>13<br>8<br>24                | 10<br>11                          | 1 1 2                    | 0        |
| Priority  Western Division  Final Other Final Other Declared Disaster Final Other 2nd Unit Final Other Interfacility Transfer  Final System Overload Final Weather  Western Exclusions Total                             | 5<br>16<br>23<br>44<br>2169   | 5<br>19<br>24                | 2<br>10<br>12              | 0             | 1<br>16<br>26<br>43           | 10<br>8<br>18                | 3<br>3<br>2<br>5              | <b>0</b>      | 3<br>13<br>8<br>24                | 10<br>1<br>11<br>3574             | 1<br>1<br>2<br>719       | <b>0</b> |
| Priority  Western Division  Final Other Final Other Declared Disaster Final Other 2nd Unit Final Other Interfacility Transfer  Final System Overload Final Weather  Western Exclusions Total                             | 16<br>23<br>44<br>2169<br>274 | 5<br>19<br>24                | 2<br>10<br>12              | 0             | 1<br>16<br>26<br>43           | 10<br>8<br>18<br>3417<br>100 | 3<br>3<br>2<br>5              | <b>0</b>      | 3<br>13<br>8<br>24                | 10<br>1<br>11<br>3574             | 1<br>1<br>2<br>719       | <b>0</b> |
| Priority  Western Division  Final Other Final Other Declared Disaster Final Other 2nd Unit Final Other Interfacility Transfer  Final System Overload Final Weather  Western Exclusions Total  West Transports* West Late | 16<br>23<br>44<br>2169<br>274 | 5<br>19<br>24<br>3637<br>106 | 2<br>10<br>12<br>839<br>71 | <b>0</b> 26 2 | 16<br>26<br>43<br>2243<br>312 | 10<br>8<br>18<br>3417<br>100 | 3<br>3<br>2<br>5<br>723<br>58 | <b>0</b> 20 1 | 3<br>13<br>8<br>24<br>2166<br>220 | 10<br>1<br>11<br>11<br>3574<br>59 | 1<br>1<br>2<br>719<br>27 | 0 14 1   |
| Priority  Western Division  Final Other Final Other Declared Disaster Final Other 2nd Unit Final Other Interfacility Transfer  Final System Overload Final Weather  Western Exclusions Total  West Transports* West Late | 16<br>23<br>44<br>2169<br>274 | 5<br>19<br>24<br>3637<br>106 | 2<br>10<br>12<br>839<br>71 | <b>0</b> 26 2 | 16<br>26<br>43<br>2243<br>312 | 10<br>8<br>18<br>3417<br>100 | 3<br>3<br>2<br>5<br>723<br>58 | <b>0</b> 20 1 | 3<br>13<br>8<br>24<br>2166<br>220 | 10<br>1<br>11<br>11<br>3574<br>59 | 1<br>1<br>2<br>719<br>27 | <b>0</b> |