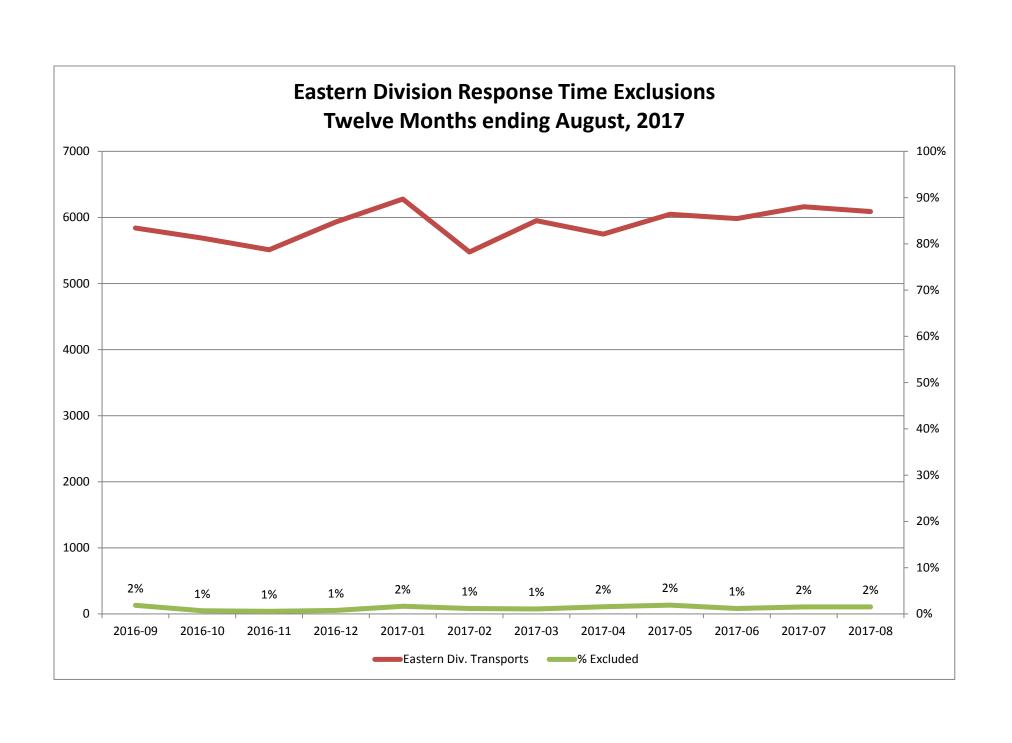

| Month                                                                                                                                                                                                |                              | 2017                                    | 7-06                                  |                 |                                        | 201                               | 7-07                                        |                |                                         | 2017                                      | 7-08                                    |               |
|------------------------------------------------------------------------------------------------------------------------------------------------------------------------------------------------------|------------------------------|-----------------------------------------|---------------------------------------|-----------------|----------------------------------------|-----------------------------------|---------------------------------------------|----------------|-----------------------------------------|-------------------------------------------|-----------------------------------------|---------------|
| Priority                                                                                                                                                                                             | 1                            | 2                                       | 3                                     | 4               | 1                                      | 2                                 | 3                                           | 4              | 1                                       | 2                                         | 3                                       | 4             |
| Eastern Division                                                                                                                                                                                     |                              |                                         |                                       |                 |                                        |                                   |                                             |                |                                         |                                           |                                         |               |
| Final Other                                                                                                                                                                                          | 4                            |                                         |                                       |                 | 1                                      |                                   |                                             |                |                                         | 1                                         |                                         |               |
| Final Other Declared Disaster                                                                                                                                                                        |                              |                                         |                                       |                 |                                        |                                   |                                             |                |                                         |                                           |                                         |               |
| Final Other 2nd Unit                                                                                                                                                                                 |                              |                                         |                                       |                 |                                        |                                   |                                             |                |                                         |                                           |                                         |               |
| Final Other Interfacility Transfer                                                                                                                                                                   |                              |                                         |                                       |                 |                                        |                                   |                                             |                |                                         |                                           |                                         |               |
| Final System Overload                                                                                                                                                                                | 32                           | 25                                      | 7                                     | 1               | 39                                     | 40                                | 8                                           |                | 39                                      | 25                                        | 11                                      |               |
| Final Weather                                                                                                                                                                                        | 1                            |                                         |                                       |                 | 4                                      |                                   | 2                                           |                | 6                                       | 5                                         | 6                                       |               |
| Eastern Exclusions Total                                                                                                                                                                             | 37                           | 25                                      | 7                                     | 1               | 44                                     | 40                                | 10                                          | 0              | 45                                      | 31                                        | 17                                      | 0             |
|                                                                                                                                                                                                      |                              |                                         | •                                     |                 |                                        |                                   |                                             |                |                                         |                                           |                                         |               |
| East Transports*                                                                                                                                                                                     | 1805                         | 3193                                    | 970                                   | 14              | 1854                                   | 3376                              | 919                                         | 13             | 1784                                    | 3349                                      | 942                                     | 15            |
| East Late                                                                                                                                                                                            | 170                          | 68                                      | 88                                    | 1               | 183                                    | 69                                | 111                                         | 0              | 168                                     | 59                                        | 70                                      | 0             |
|                                                                                                                                                                                                      |                              |                                         | •                                     |                 |                                        |                                   |                                             |                |                                         |                                           |                                         |               |
| East % of Transports                                                                                                                                                                                 | 2%                           | 1%                                      | 1%                                    | 0%              | 2%                                     | 1%                                | 1%                                          | 0%             | 3%                                      | 1%                                        | 2%                                      | 0%            |
|                                                                                                                                                                                                      |                              |                                         |                                       |                 |                                        |                                   |                                             |                |                                         |                                           |                                         |               |
| East Compliance**                                                                                                                                                                                    | 90%                          | 97%                                     | 90%                                   | 92%             | 90%                                    | 97%                               | 87%                                         | 100%           | 90%                                     | 98%                                       | 92%                                     | 100%          |
| •                                                                                                                                                                                                    |                              |                                         |                                       |                 | 0001                                   | 96%                               | 0.60/                                       | 100%           | 88%                                     | 97%                                       | 90%                                     | 100%          |
| East Compliance W/O Exclusions**                                                                                                                                                                     | 88%                          | 97%                                     | 90%                                   | 86%             | 88%                                    | 96%                               | 80%                                         | 100%           | 0070                                    | , -                                       |                                         |               |
|                                                                                                                                                                                                      | 88%                          | 97%                                     | 90%                                   | 86%             | 88%                                    | 96%                               | 80%                                         | 100%           | 0070                                    |                                           |                                         |               |
|                                                                                                                                                                                                      | 88%                          | 97%                                     | 90%                                   | 86%             | 88%                                    | 96%                               | 80%                                         | 100%           | 0070                                    |                                           |                                         |               |
|                                                                                                                                                                                                      |                              | 97%<br><b>201</b> 7                     |                                       | 86%             | 88%                                    | 201                               |                                             | 100%           | 3370                                    | 2017                                      |                                         |               |
| East Compliance W/O Exclusions**                                                                                                                                                                     |                              |                                         |                                       | 86%             | 1                                      |                                   |                                             | 4              | 1                                       |                                           |                                         | 4             |
| East Compliance W/O Exclusions**  Month                                                                                                                                                              |                              | 2017                                    | 7-06                                  |                 |                                        | 201                               | 7-07                                        |                |                                         | 2017                                      | 7-08                                    | 4             |
| East Compliance W/O Exclusions**  Month Priority                                                                                                                                                     |                              | 2017                                    | 7-06                                  |                 |                                        | 201                               | 7-07                                        |                |                                         | 2017                                      | 7-08                                    | 4             |
| East Compliance W/O Exclusions**  Month  Priority  Western Division                                                                                                                                  |                              | 2017                                    | 7-06                                  |                 | 1                                      | 201                               | 7-07                                        |                | 1                                       | 2017                                      | 7-08                                    | 4             |
| East Compliance W/O Exclusions**  Month Priority Western Division Final Other                                                                                                                        |                              | 2017                                    | 7-06                                  |                 | 1                                      | 201                               | 7-07                                        |                | 1                                       | 2017                                      | 7-08                                    | 4             |
| Month Priority Western Division Final Other Final Other Declared Disaster                                                                                                                            |                              | 2017                                    | 7-06                                  |                 | 1                                      | 201                               | 7-07                                        |                | 1                                       | 2017                                      | 7-08                                    | 4             |
| Month Priority Western Division  Final Other Final Other Declared Disaster Final Other 2nd Unit                                                                                                      |                              | 2017                                    | 7-06                                  |                 | 1                                      | 201                               | 7-07                                        |                | 1                                       | 2017                                      | 7-08                                    | 4             |
| Month Priority Western Division  Final Other Final Other Declared Disaster Final Other 2nd Unit Final Other Interfacility Transfer                                                                   | 1                            | 2017                                    | 7-06                                  |                 | 3                                      | 201                               | 7-07                                        |                | <b>1</b>                                | 2017                                      | 7-08                                    | 4             |
| Month Priority Western Division  Final Other Final Other Declared Disaster Final Other 2nd Unit Final Other Interfacility Transfer Final System Overload                                             | 1<br>1<br>2<br>8             | 2017                                    | 7-06                                  |                 | <b>1</b> 3                             | 201                               | 7-07                                        |                | 5                                       | 2017                                      | 7-08                                    | 4             |
| Month Priority  Western Division  Final Other Final Other Declared Disaster Final Other 2nd Unit Final Other Interfacility Transfer  Final System Overload Final Weather                             | 1<br>1<br>2<br>8             | 2017 2 7 4                              | 7-06                                  | 4               | 1<br>3<br>16<br>9                      | 2011                              | 7-07<br>3<br>1<br>3                         | 4              | 1<br>5<br>16<br>23                      | 2017                                      | 7-08<br>3<br>2<br>10                    |               |
| Month Priority  Western Division  Final Other Final Other Declared Disaster Final Other 2nd Unit Final Other Interfacility Transfer  Final System Overload Final Weather                             | 1<br>1<br>2<br>8             | 2017<br>2<br>7<br>4<br>11               | 7-06                                  | 4               | 1<br>3<br>16<br>9                      | 2011                              | 7-07<br>3<br>1<br>3                         | 4              | 1<br>5<br>16<br>23                      | 2017                                      | 7-08<br>3<br>2<br>10                    |               |
| Month Priority  Western Division  Final Other Final Other Declared Disaster Final Other 2nd Unit Final Other Interfacility Transfer  Final System Overload Final Weather  Western Exclusions Total   | 12<br>8<br>20                | 2017<br>2<br>7<br>4<br>11               | 7-06 3 2 1 3                          | 4               | 1<br>3<br>16<br>9<br>28                | 2011                              | 7-07<br>3<br>1<br>3<br>4                    | 0              | 1<br>5<br>16<br>23<br>44                | 2017<br>2<br>2<br>5<br>19<br>24           | 7-08<br>3<br>2<br>10<br>12              | 0             |
| Month Priority Western Division  Final Other Final Other Declared Disaster Final Other 2nd Unit Final Other Interfacility Transfer  Final System Overload Final Weather  Western Exclusions Total    | 1<br>12<br>8<br>20           | 2017<br>2<br>7<br>4<br>11               | 7-06<br>3<br>2<br>1<br>3              | <b>4 0 27</b>   | 1<br>3<br>16<br>9<br>28                | 201:<br>2<br>5<br>5               | 7-07<br>3<br>1<br>3<br>4                    | <b>4 0 1</b> 5 | 1<br>5<br>16<br>23<br>44                | 2017<br>2<br>2<br>5<br>19<br>24           | 7-08<br>3<br>2<br>10<br>12<br>839       | 0             |
| Month Priority Western Division  Final Other Final Other Declared Disaster Final Other 2nd Unit Final Other Interfacility Transfer  Final System Overload Final Weather  Western Exclusions Total    | 12<br>8<br>20<br>2167<br>227 | 2017<br>2<br>7<br>4<br>11               | 7-06<br>3<br>2<br>1<br>3              | <b>4 0 27</b>   | 1<br>3<br>16<br>9<br>28                | 201:<br>2<br>5<br>5<br>3579<br>64 | 7-07<br>3<br>1<br>3<br>4                    | <b>4 0 1</b> 5 | 1<br>5<br>16<br>23<br>44                | 2017<br>2<br>2<br>5<br>19<br>24           | 7-08<br>3<br>2<br>10<br>12<br>839       | 0             |
| Month Priority  Western Division  Final Other Final Other Declared Disaster Final Other 2nd Unit Final Other Interfacility Transfer  Final System Overload Final Weather  West Transports* West Late | 12<br>8<br>20<br>2167<br>227 | 2017<br>2<br>7<br>4<br>11<br>3493<br>67 | 7-06<br>3<br>2<br>1<br>3<br>732<br>45 | <b>4 0 27 2</b> | 1<br>3<br>16<br>9<br>28<br>2257<br>227 | 201:<br>2<br>5<br>5<br>3579<br>64 | 7-07<br>3<br>1<br>3<br>4<br>780<br>32       | <b>0</b> 15 0  | 1<br>5<br>16<br>23<br>44<br>2169<br>274 | 2017<br>2<br>5<br>19<br>24<br>3637<br>106 | 7-08<br>3<br>2<br>10<br>12<br>839<br>71 | <b>0</b> 26 2 |
| Month Priority  Western Division  Final Other Final Other Declared Disaster Final Other 2nd Unit Final Other Interfacility Transfer  Final System Overload Final Weather  West Transports* West Late | 12<br>8<br>20<br>2167<br>227 | 2017<br>2<br>7<br>4<br>11<br>3493<br>67 | 7-06<br>3<br>2<br>1<br>3<br>732<br>45 | <b>4 0 27 2</b> | 1<br>3<br>16<br>9<br>28<br>2257<br>227 | 201:<br>2<br>5<br>5<br>3579<br>64 | 7-07<br>3<br>1<br>3<br>4<br>780<br>32<br>1% | <b>0</b> 15 0  | 1<br>5<br>16<br>23<br>44<br>2169<br>274 | 2017<br>2<br>5<br>19<br>24<br>3637<br>106 | 7-08<br>3<br>2<br>10<br>12<br>839<br>71 | <b>0</b> 26 2 |

<sup>\*</sup> For the purposes of this report, transports means the number of transports that qualify for inclusion for compliance calculation purposes. Multi-unit response transports for greater than the first unit on \*\* For the purposes of this report, beneficiary and non-beneficiary cities have been combined. Contract compliance measures them separately.