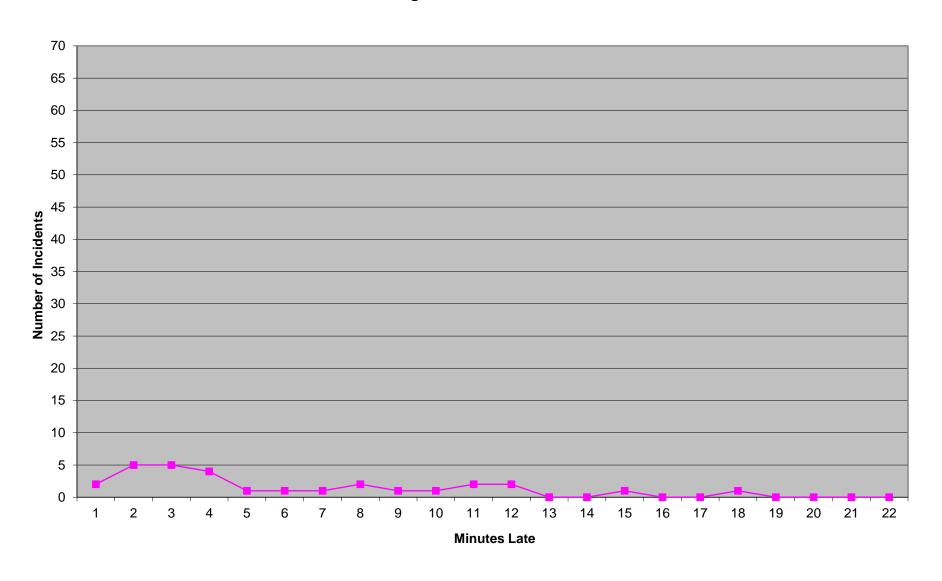

r>9<br>28<br>2257<br>227 | 201:<br>2<br>5<br>5<br>3579<br>64 | 7-07<br>3<br>1<br>3<br>4<br>780<br>32<br>1% | <b>0</b> 15 0  | 1<br>5<br>16<br>23<br>44<br>2169<br>274 | 2017<br>2<br>5<br>19<br>24<br>3637<br>106 | 7-08<br>3<br>2<br>10<br>12<br>839<br>71 | <b>0</b> 26 2 |

<sup>\*</sup> For the purposes of this report, transports means the number of transports that qualify for inclusion for compliance calculation purposes. Multi-unit response transports for greater than the first unit on \*\* For the purposes of this report, beneficiary and non-beneficiary cities have been combined. Contract compliance measures them separately.





### Eastern Division Priority 1 Late Calls August 2017



### Western Division Priority 1 Late Calls August 2017



### Edmond Priority 1 Late Calls August 2017