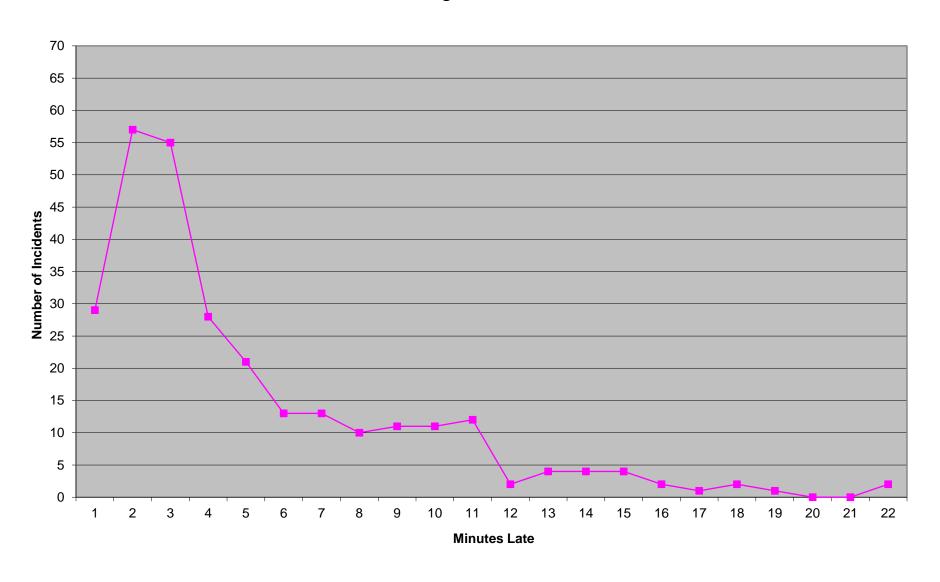

<br>732<br>45 | <b>4 0 27 2</b> | 1<br>3<br>16<br>9<br>28<br>2257<br>227 | 201:<br>2<br>5<br>5<br>3579<br>64 | 7-07<br>3<br>1<br>3<br>4<br>780<br>32<br>1% | <b>0</b> 15 0  | 1<br>5<br>16<br>23<br>44<br>2169<br>274 | 2017<br>2<br>5<br>19<br>24<br>3637<br>106 | 7-08<br>3<br>2<br>10<br>12<br>839<br>71 | <b>0</b> 26 2 |

<sup>\*</sup> For the purposes of this report, transports means the number of transports that qualify for inclusion for compliance calculation purposes. Multi-unit response transports for greater than the first unit on \*\* For the purposes of this report, beneficiary and non-beneficiary cities have been combined. Contract compliance measures them separately.





### Eastern Division Priority 1 Late Calls August 2017



### Western Division Priority 1 Late Calls August 2017



### Edmond Priority 1 Late Calls August 2017