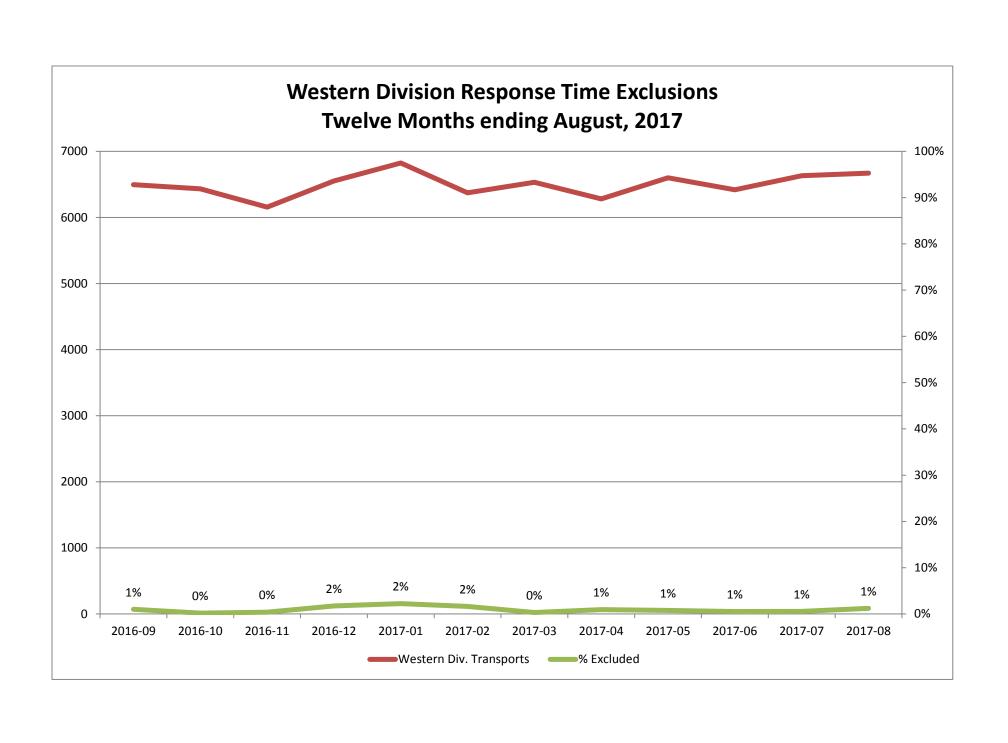

| Month                                                                                                                                                                                                |                              | 2017                                    | 7-06                                  |                 |                                        | 201                               | 7-07                                        |                |                                         | 2017                                      | 7-08                                    |               |
|------------------------------------------------------------------------------------------------------------------------------------------------------------------------------------------------------|------------------------------|-----------------------------------------|---------------------------------------|-----------------|----------------------------------------|-----------------------------------|---------------------------------------------|----------------|-----------------------------------------|-------------------------------------------|-----------------------------------------|---------------|
| Priority                                                                                                                                                                                             | 1                            | 2                                       | 3                                     | 4               | 1                                      | 2                                 | 3                                           | 4              | 1                                       | 2                                         | 3                                       | 4             |
| Eastern Division                                                                                                                                                                                     |                              |                                         |                                       |                 |                                        |                                   |                                             |                |                                         |                                           |                                         |               |
| Final Other                                                                                                                                                                                          | 4                            |                                         |                                       |                 | 1                                      |                                   |                                             |                |                                         | 1                                         |                                         |               |
| Final Other Declared Disaster                                                                                                                                                                        |                              |                                         |                                       |                 |                                        |                                   |                                             |                |                                         |                                           |                                         |               |
| Final Other 2nd Unit                                                                                                                                                                                 |                              |                                         |                                       |                 |                                        |                                   |                                             |                |                                         |                                           |                                         |               |
| Final Other Interfacility Transfer                                                                                                                                                                   |                              |                                         |                                       |                 |                                        |                                   |                                             |                |                                         |                                           |                                         |               |
| Final System Overload                                                                                                                                                                                | 32                           | 25                                      | 7                                     | 1               | 39                                     | 40                                | 8                                           |                | 39                                      | 25                                        | 11                                      |               |
| Final Weather                                                                                                                                                                                        | 1                            |                                         |                                       |                 | 4                                      |                                   | 2                                           |                | 6                                       | 5                                         | 6                                       |               |
| Eastern Exclusions Total                                                                                                                                                                             | 37                           | 25                                      | 7                                     | 1               | 44                                     | 40                                | 10                                          | 0              | 45                                      | 31                                        | 17                                      | 0             |
|                                                                                                                                                                                                      |                              |                                         | •                                     |                 |                                        |                                   |                                             |                |                                         |                                           |                                         |               |
| East Transports*                                                                                                                                                                                     | 1805                         | 3193                                    | 970                                   | 14              | 1854                                   | 3376                              | 919                                         | 13             | 1784                                    | 3349                                      | 942                                     | 15            |
| East Late                                                                                                                                                                                            | 170                          | 68                                      | 88                                    | 1               | 183                                    | 69                                | 111                                         | 0              | 168                                     | 59                                        | 70                                      | 0             |
|                                                                                                                                                                                                      |                              |                                         | •                                     |                 |                                        |                                   |                                             |                |                                         |                                           |                                         |               |
| East % of Transports                                                                                                                                                                                 | 2%                           | 1%                                      | 1%                                    | 0%              | 2%                                     | 1%                                | 1%                                          | 0%             | 3%                                      | 1%                                        | 2%                                      | 0%            |
|                                                                                                                                                                                                      |                              |                                         |                                       |                 |                                        |                                   |                                             |                |                                         |                                           |                                         |               |
| East Compliance**                                                                                                                                                                                    | 90%                          | 97%                                     | 90%                                   | 92%             | 90%                                    | 97%                               | 87%                                         | 100%           | 90%                                     | 98%                                       | 92%                                     | 100%          |
| •                                                                                                                                                                                                    |                              |                                         |                                       |                 | 0001                                   | 96%                               | 0.60/                                       | 100%           | 88%                                     | 97%                                       | 90%                                     | 100%          |
| East Compliance W/O Exclusions**                                                                                                                                                                     | 88%                          | 97%                                     | 90%                                   | 86%             | 88%                                    | 96%                               | 80%                                         | 100%           | 0070                                    | , -                                       |                                         |               |
|                                                                                                                                                                                                      | 88%                          | 97%                                     | 90%                                   | 86%             | 88%                                    | 96%                               | 80%                                         | 100%           | 0070                                    |                                           |                                         |               |
|                                                                                                                                                                                                      | 88%                          | 97%                                     | 90%                                   | 86%             | 88%                                    | 96%                               | 80%                                         | 100%           | 0070                                    |                                           |                                         |               |
|                                                                                                                                                                                                      |                              | 97%<br><b>201</b> 7                     |                                       | 86%             | 88%                                    | 201                               |                                             | 100%           | 3370                                    | 2017                                      |                                         |               |
| East Compliance W/O Exclusions**                                                                                                                                                                     |                              |                                         |                                       | 86%             | 1                                      |                                   |                                             | 4              | 1                                       |                                           |                                         | 4             |
| East Compliance W/O Exclusions**  Month                                                                                                                                                              |                              | 2017                                    | 7-06                                  |                 |                                        | 201                               | 7-07                                        |                |                                         | 2017                                      | 7-08                                    | 4             |
| East Compliance W/O Exclusions**  Month Priority                                                                                                                                                     |                              | 2017                                    | 7-06                                  |                 |                                        | 201                               | 7-07                                        |                |                                         | 2017                                      | 7-08                                    | 4             |
| East Compliance W/O Exclusions**  Month  Priority  Western Division                                                                                                                                  |                              | 2017                                    | 7-06                                  |                 | 1                                      | 201                               | 7-07                                        |                | 1                                       | 2017                                      | 7-08                                    | 4             |
| East Compliance W/O Exclusions**  Month Priority Western Division Final Other                                                                                                                        |                              | 2017                                    | 7-06                                  |                 | 1                                      | 201                               | 7-07                                        |                | 1                                       | 2017                                      | 7-08                                    | 4             |
| Month Priority Western Division Final Other Final Other Declared Disaster                                                                                                                            |                              | 2017                                    | 7-06                                  |                 | 1                                      | 201                               | 7-07                                        |                | 1                                       | 2017                                      | 7-08                                    | 4             |
| Month Priority Western Division  Final Other Final Other Declared Disaster Final Other 2nd Unit                                                                                                      |                              | 2017                                    | 7-06                                  |                 | 1                                      | 201                               | 7-07                                        |                | 1                                       | 2017                                      | 7-08                                    | 4             |
| Month Priority Western Division  Final Other Final Other Declared Disaster Final Other 2nd Unit Final Other Interfacility Transfer                                                                   | 1                            | 2017                                    | 7-06                                  |                 | 3                                      | 201                               | 7-07                                        |                | <b>1</b>                                | 2017                                      | 7-08                                    | 4             |
| Month Priority Western Division  Final Other Final Other Declared Disaster Final Other 2nd Unit Final Other Interfacility Transfer Final System Overload                                             | 1<br>1<br>2<br>8             | 2017                                    | 7-06                                  |                 | <b>1</b> 3                             | 201                               | 7-07                                        |                | 5                                       | 2017                                      | 7-08                                    | 4             |
| Month Priority  Western Division  Final Other Final Other Declared Disaster Final Other 2nd Unit Final Other Interfacility Transfer  Final System Overload Final Weather                             | 1<br>1<br>2<br>8             | 2017 2 7 4                              | 7-06                                  | 4               | 1<br>3<br>16<br>9                      | 2011                              | 7-07<br>3<br>1<br>3                         | 4              | 1<br>5<br>16<br>23                      | 2017                                      | 7-08<br>3<br>2<br>10                    |               |
| Month Priority  Western Division  Final Other Final Other Declared Disaster Final Other 2nd Unit Final Other Interfacility Transfer  Final System Overload Final Weather                             | 1<br>1<br>2<br>8             | 2017<br>2<br>7<br>4<br>11               | 7-06                                  | 4               | 1<br>3<br>16<br>9                      | 2011                              | 7-07<br>3<br>1<br>3                         | 4              | 1<br>5<br>16<br>23                      | 2017                                      | 7-08<br>3<br>2<br>10                    |               |
| Month Priority  Western Division  Final Other Final Other Declared Disaster Final Other 2nd Unit Final Other Interfacility Transfer  Final System Overload Final Weather  Western Exclusions Total   | 12<br>8<br>20                | 2017<br>2<br>7<br>4<br>11               | 7-06 3 2 1 3                          | 4               | 1<br>3<br>16<br>9<br>28                | 2011                              | 7-07<br>3<br>1<br>3<br>4                    | 0              | 1<br>5<br>16<br>23<br>44                | 2017<br>2<br>2<br>5<br>19<br>24           | 7-08<br>3<br>2<br>10<br>12              | 0             |
| Month Priority Western Division  Final Other Final Other Declared Disaster Final Other 2nd Unit Final Other Interfacility Transfer  Final System Overload Final Weather  Western Exclusions Total    | 1<br>12<br>8<br>20           | 2017<br>2<br>7<br>4<br>11               | 7-06<br>3<br>2<br>1<br>3              | <b>4 0 27</b>   | 1<br>3<br>16<br>9<br>28                | 201:<br>2<br>5<br>5               | 7-07<br>3<br>1<br>3<br>4                    | <b>4 0 1</b> 5 | 1<br>5<br>16<br>23<br>44                | 2017<br>2<br>2<br>5<br>19<br>24           | 7-08<br>3<br>2<br>10<br>12<br>839       | 0             |
| Month Priority Western Division  Final Other Final Other Declared Disaster Final Other 2nd Unit Final Other Interfacility Transfer  Final System Overload Final Weather  Western Exclusions Total    | 12<br>8<br>20<br>2167<br>227 | 2017<br>2<br>7<br>4<br>11               | 7-06<br>3<br>2<br>1<br>3              | <b>4 0 27</b>   | 1<br>3<br>16<br>9<br>28                | 201:<br>2<br>5<br>5<br>3579<br>64 | 7-07<br>3<br>1<br>3<br>4                    | <b>4 0 1</b> 5 | 1<br>5<br>16<br>23<br>44                | 2017<br>2<br>2<br>5<br>19<br>24           | 7-08<br>3<br>2<br>10<br>12<br>839       | 0             |
| Month Priority  Western Division  Final Other Final Other Declared Disaster Final Other 2nd Unit Final Other Interfacility Transfer  Final System Overload Final Weather  West Transports* West Late | 12<br>8<br>20<br>2167<br>227 | 2017<br>2<br>7<br>4<br>11<br>3493<br>67 | 7-06<br>3<br>2<br>1<br>3<br>732<br>45 | <b>4 0 27 2</b> | 1<br>3<br>16<br>9<br>28<br>2257<br>227 | 201:<br>2<br>5<br>5<br>3579<br>64 | 7-07<br>3<br>1<br>3<br>4<br>780<br>32       | <b>0</b> 15 0  | 1<br>5<br>16<br>23<br>44<br>2169<br>274 | 2017<br>2<br>5<br>19<br>24<br>3637<br>106 | 7-08<br>3<br>2<br>10<br>12<br>839<br>71 | <b>0</b> 26 2 |
| Month Priority  Western Division  Final Other Final Other Declared Disaster Final Other 2nd Unit Final Other Interfacility Transfer  Final System Overload Final Weather  West Transports* West Late | 12<br>8<br>20<br>2167<br>227 | 2017<br>2<br>7<br>4<br>11<br>3493<br>67 | 7-06<br>3<br>2<br>1<br>3<br>732<br>45 | <b>4 0 27 2</b> | 1<br>3<br>16<br>9<br>28<br>2257<br>227 | 201:<br>2<br>5<br>5<br>3579<br>64 | 7-07<br>3<br>1<br>3<br>4<br>780<br>32<br>1% | <b>0</b> 15 0  | 1<br>5<br>16<br>23<br>44<br>2169<br>274 | 2017<br>2<br>5<br>19<br>24<br>3637<br>106 | 7-08<br>3<br>2<br>10<br>12<br>839<br>71 | <b>0</b> 26 2 |

<sup>\*</sup> For the purposes of this report, transports means the number of transports that qualify for inclusion for compliance calculation purposes. Multi-unit response transports for greater than the first unit on \*\* For the purposes of this report, beneficiary and non-beneficiary cities have been combined. Contract compliance measures them separately.