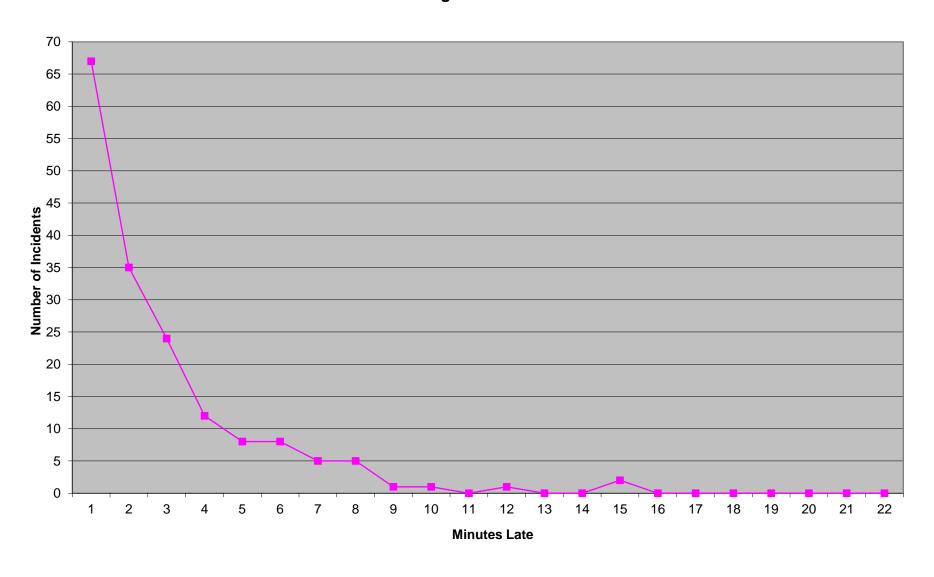

2<br>7<br>4<br>11<br>3493<br>67 | 7-06<br>3<br>2<br>1<br>3<br>732<br>45 | <b>4 0 27 2</b> | 1<br>3<br>16<br>9<br>28<br>2257<br>227 | 201:<br>2<br>5<br>5<br>3579<br>64 | 7-07<br>3<br>1<br>3<br>4<br>780<br>32<br>1% | <b>0</b> 15 0  | 1<br>5<br>16<br>23<br>44<br>2169<br>274 | 2017<br>2<br>5<br>19<br>24<br>3637<br>106 | 7-08<br>3<br>2<br>10<br>12<br>839<br>71 | <b>0</b> 26 2 |

<sup>\*</sup> For the purposes of this report, transports means the number of transports that qualify for inclusion for compliance calculation purposes. Multi-unit response transports for greater than the first unit on \*\* For the purposes of this report, beneficiary and non-beneficiary cities have been combined. Contract compliance measures them separately.





### Eastern Division Priority 1 Late Calls August 2017



### Western Division Priority 1 Late Calls August 2017



### Edmond Priority 1 Late Calls August 2017